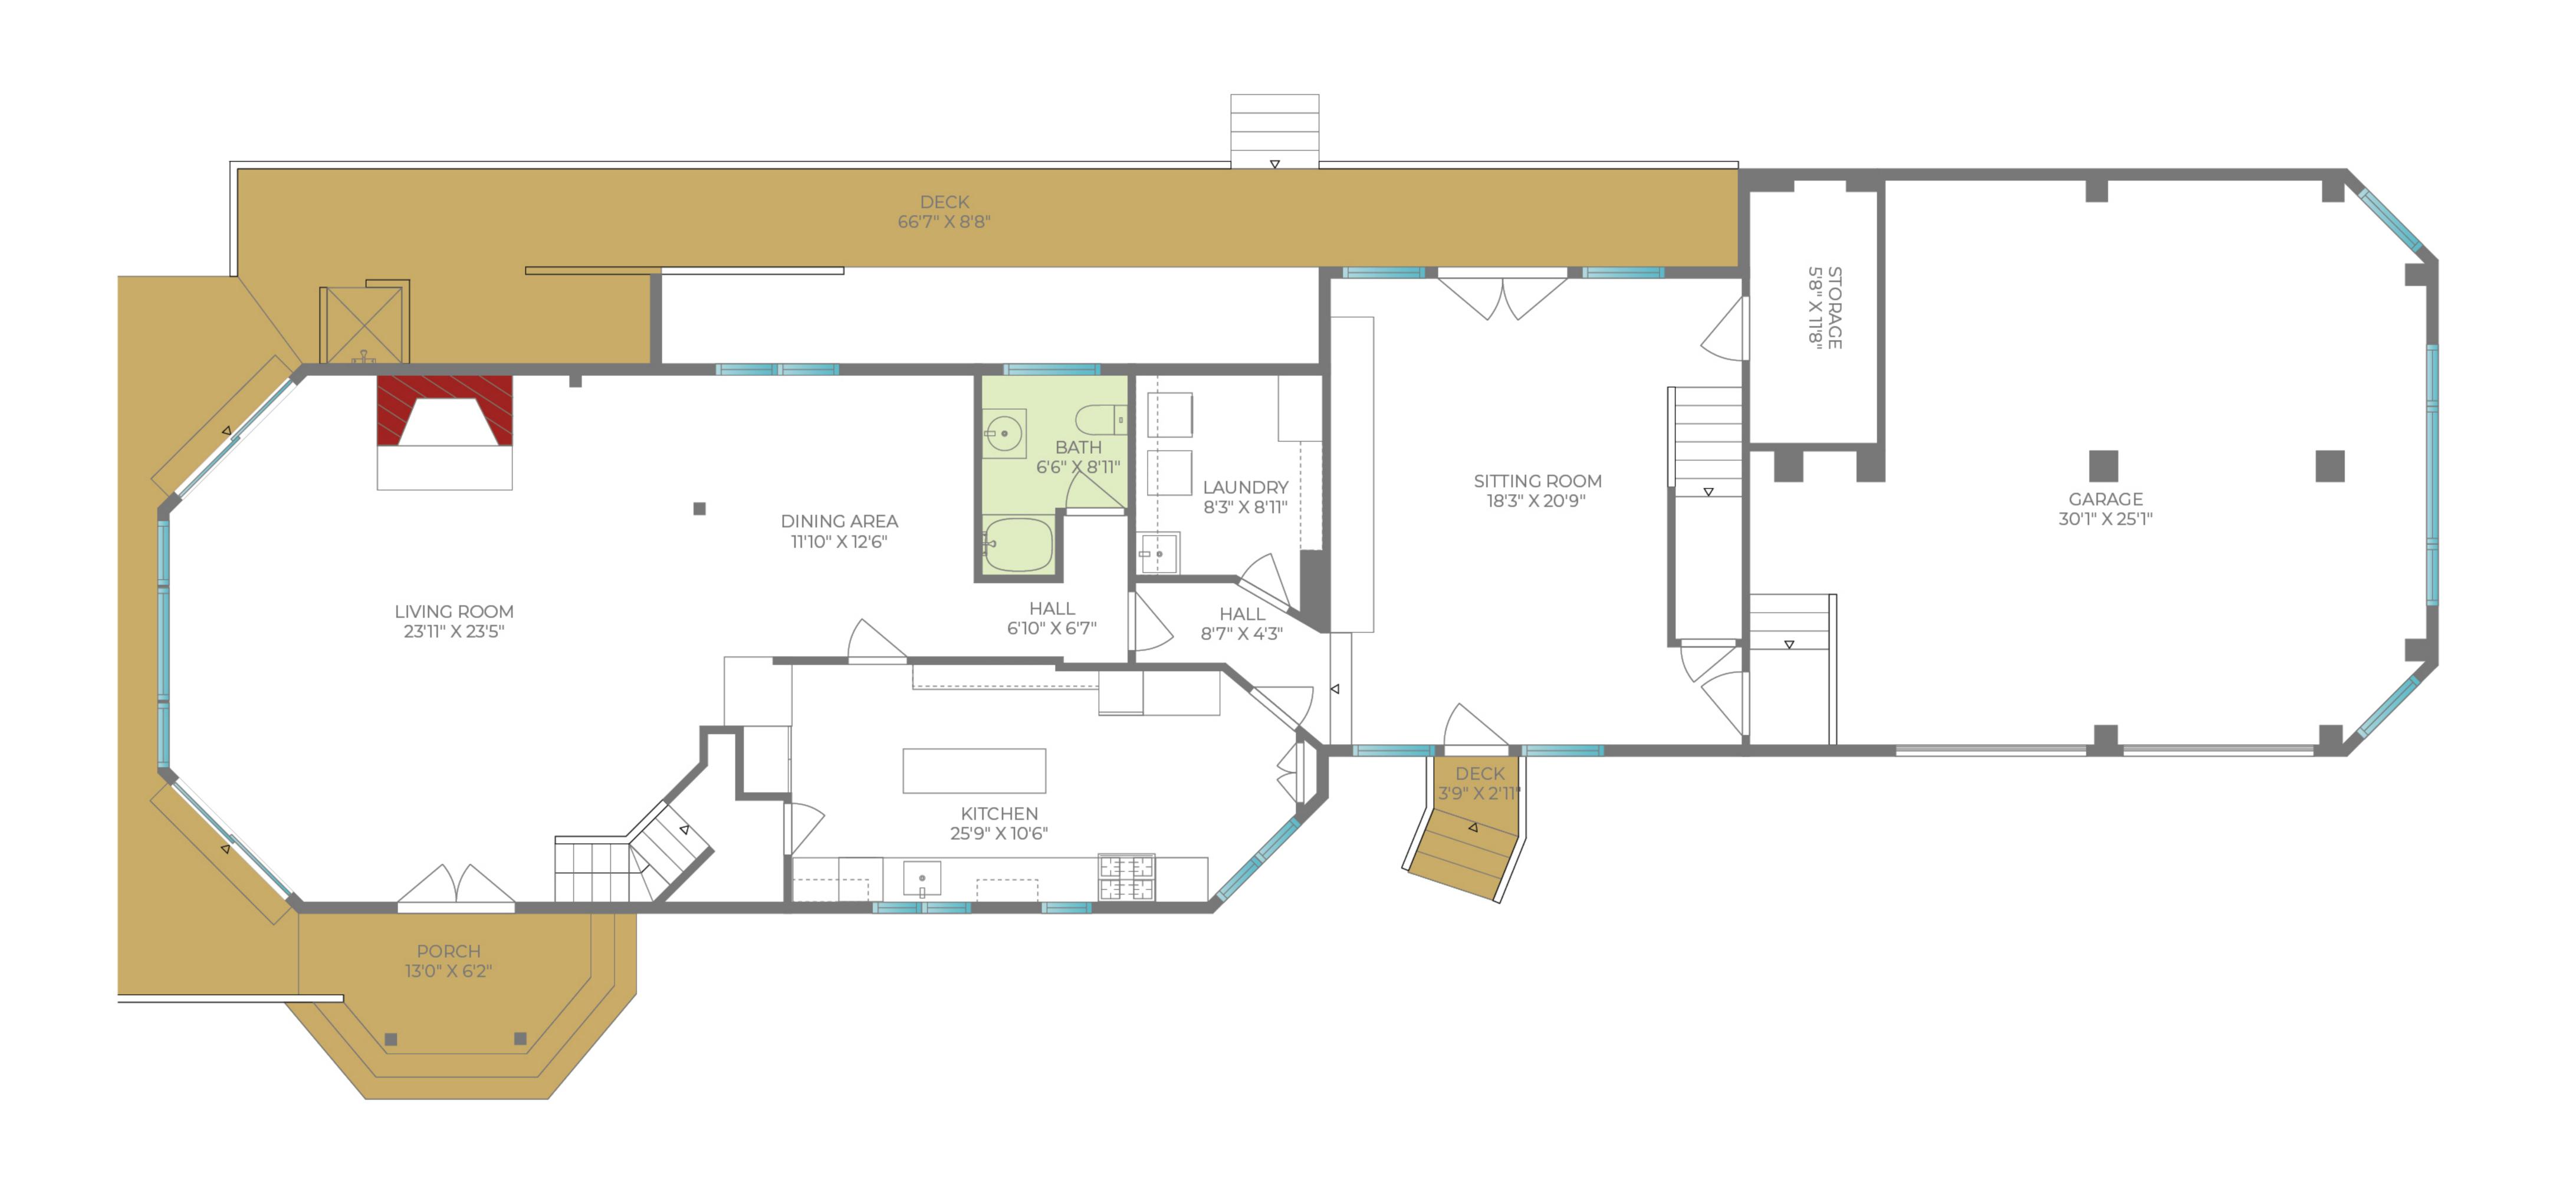

## 162 DUNE ROAD, QUOGUE

### FIRST FLOOR

Scale in feet. Dimensions are approximate. All information contained herein is gathered from sources we believe to be reliable. However, we cannot guarantee its accuracy and interested persons should rely on their own enquiries