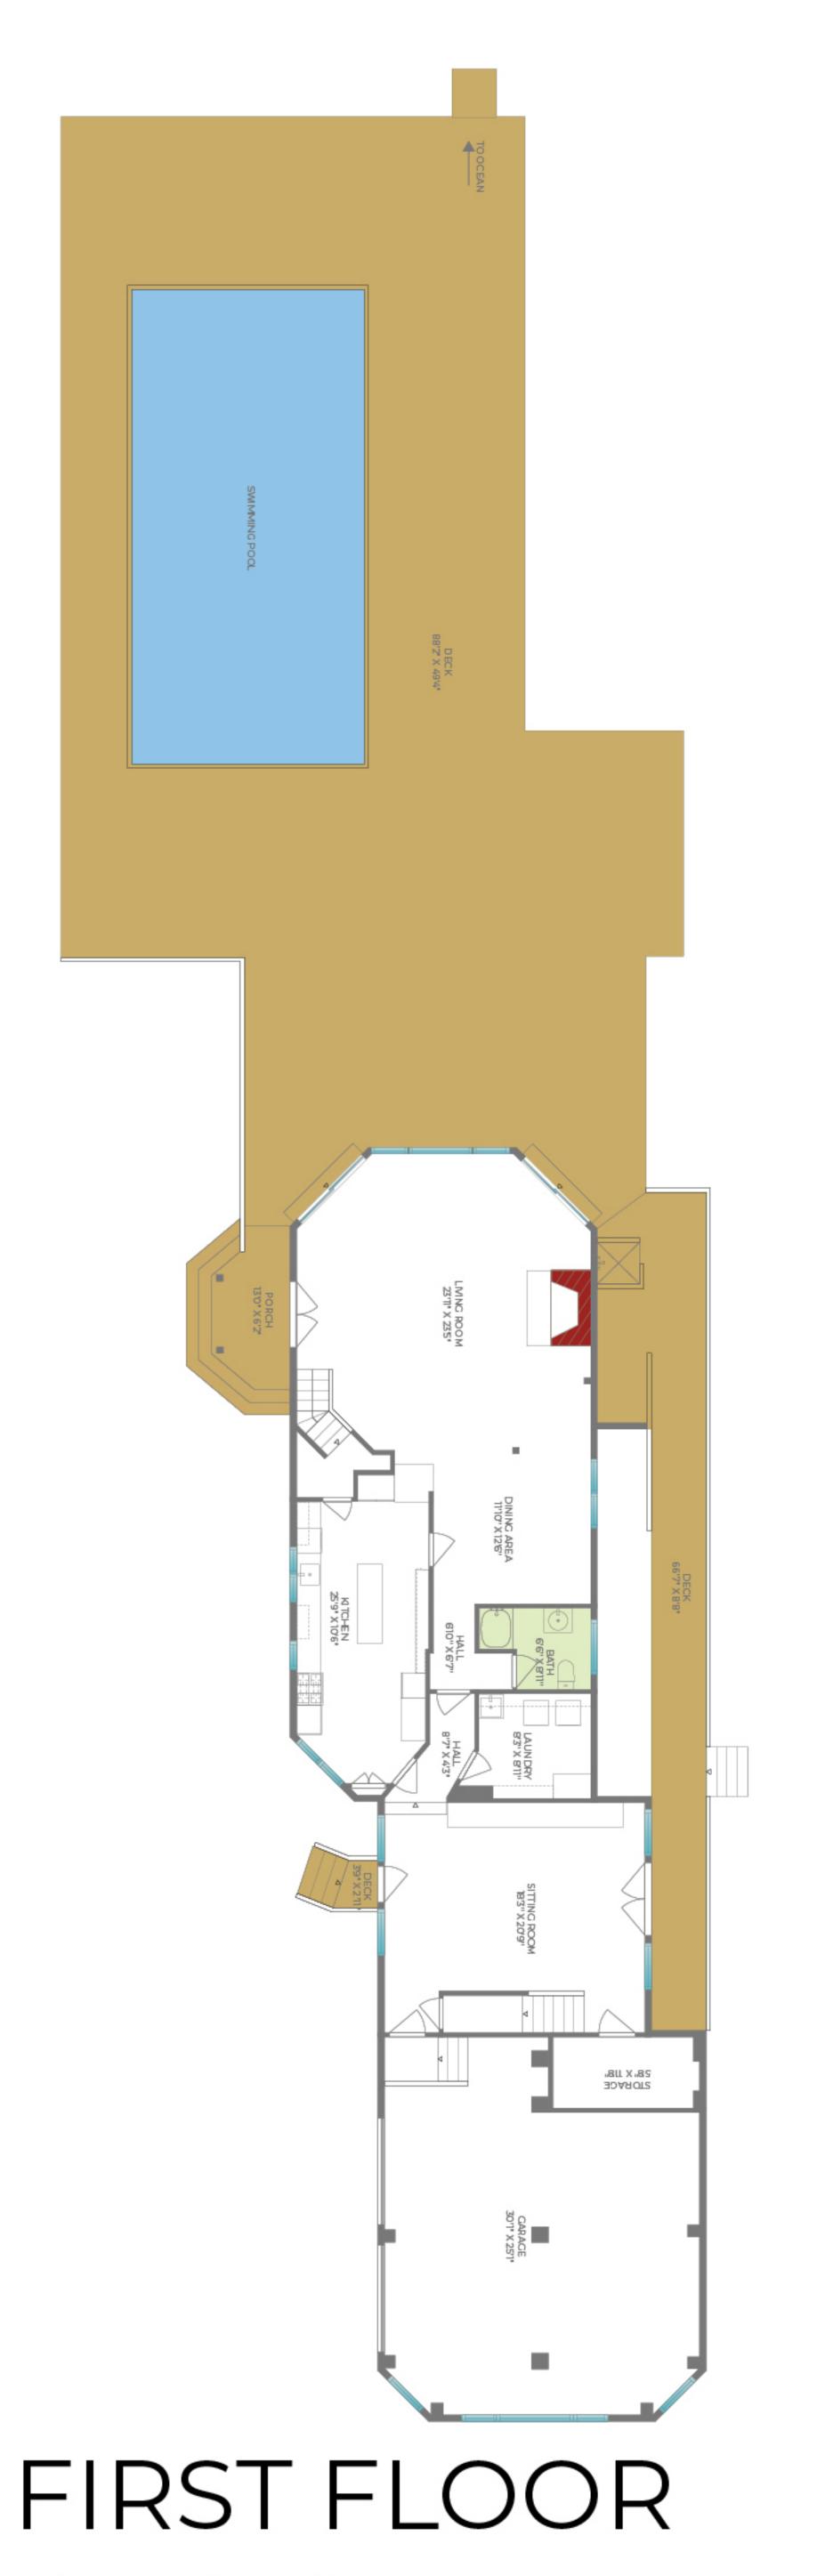

## 162 DUNE ROAD, QUOGUE





### FIRST FLOOR

Scale in feet. Dimensions are approximate. All information contained herein is gathered from sources we believe to be reliable. However, we cannot guarantee its accuracy and interested persons should rely on their own enquiries

### 162 DUNE ROAD, QUOGUE





#### SECOND FLOOR

Scale in feet. Dimensions are approximate. All information contained herein is gathered from sources we believe to be reliable. However, we cannot guarantee its accuracy and interested persons should rely on their own enquiries

### 162 DUNE ROAD, QUOGUE



# Brown Harris Stevens



Scale in feet. Dimensions are approximate. All information contained herein is gathered from sources we believe to be reliable. However, we cannot guarantee its accuracy and interested persons should rely on their own enquiries