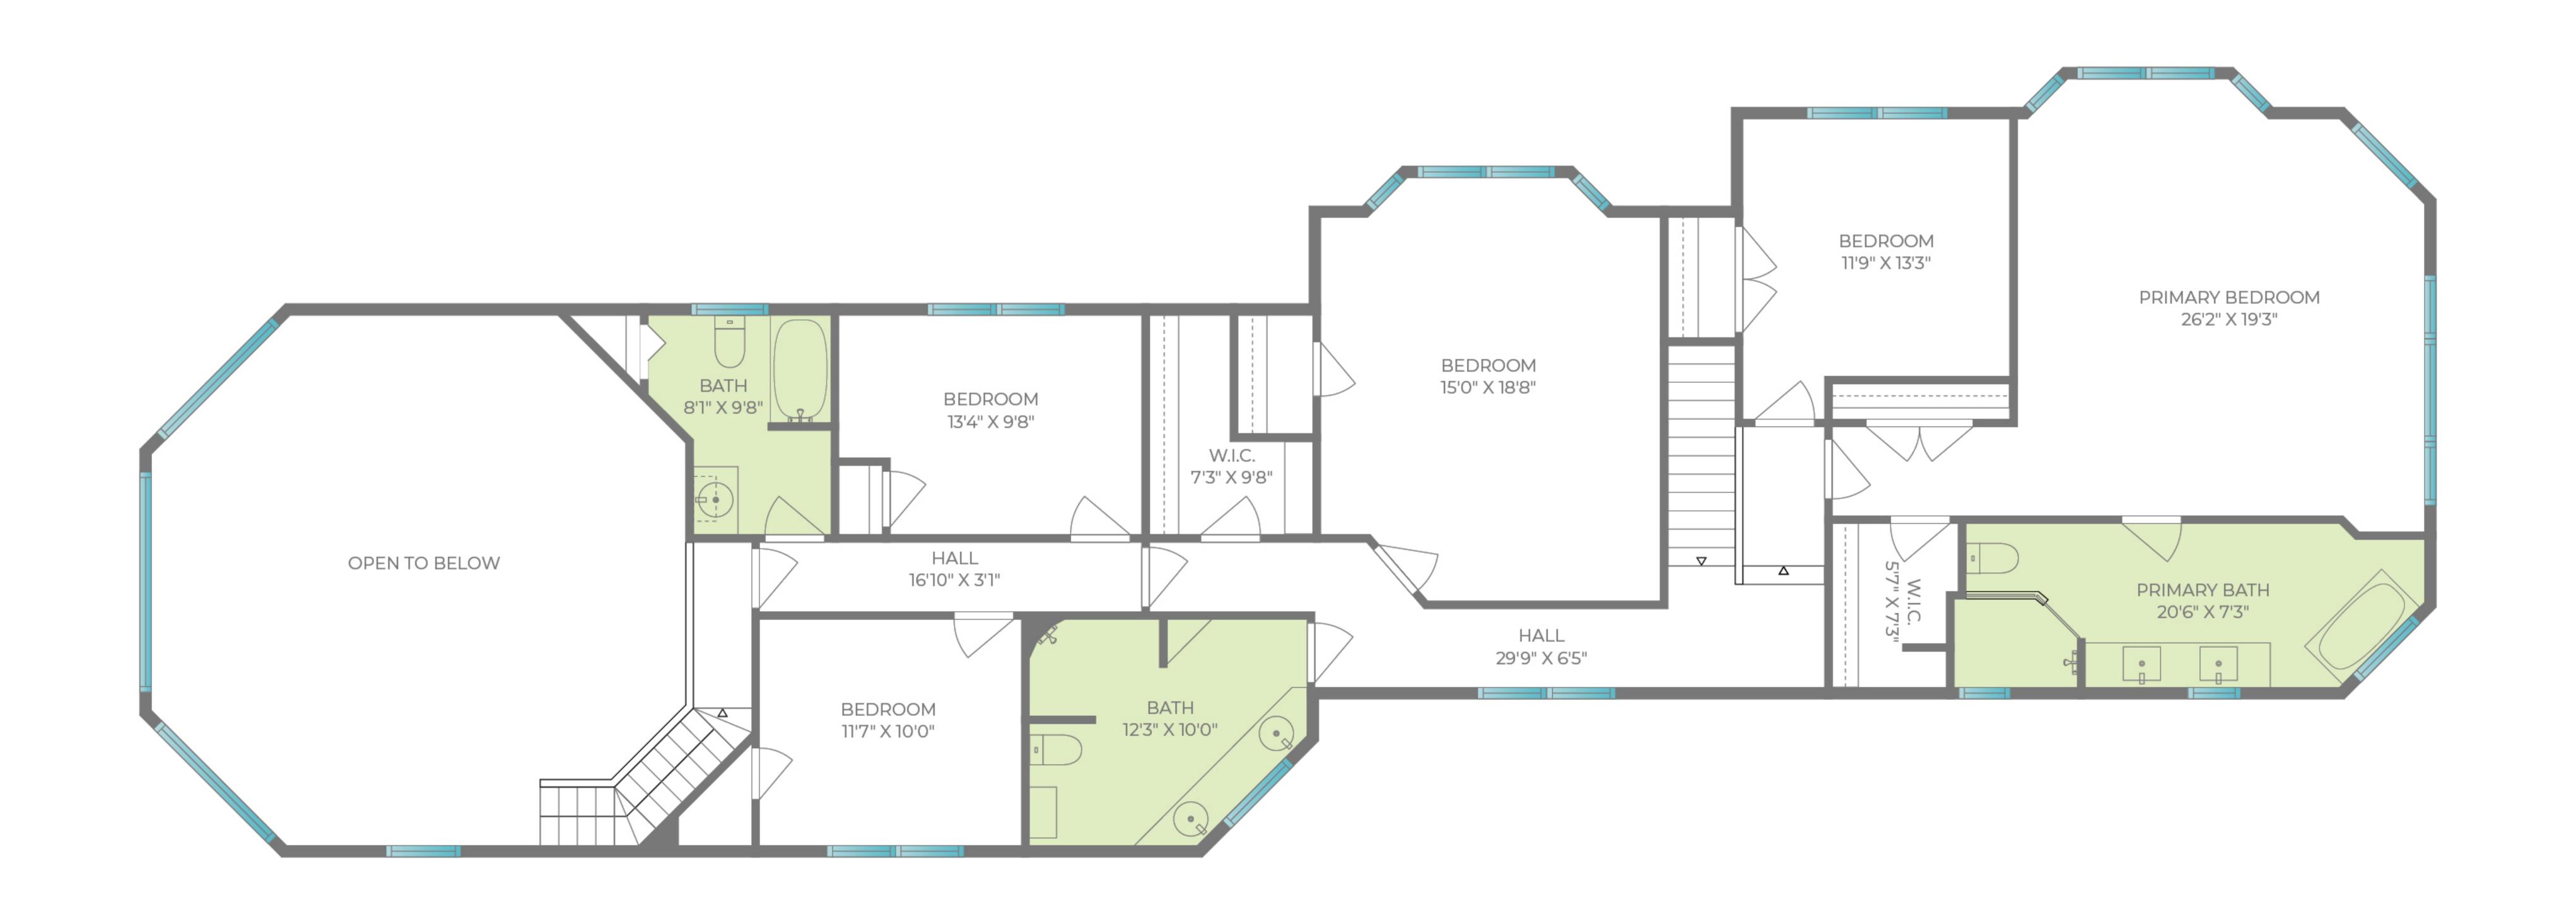

### 162 DUNE ROAD, QUOGUE

#### SECOND FLOOR

Scale in feet. Dimensions are approximate. All information contained herein is gathered from sources we believe to be reliable. However, we cannot guarantee its accuracy and interested persons should rely on their own enquiries