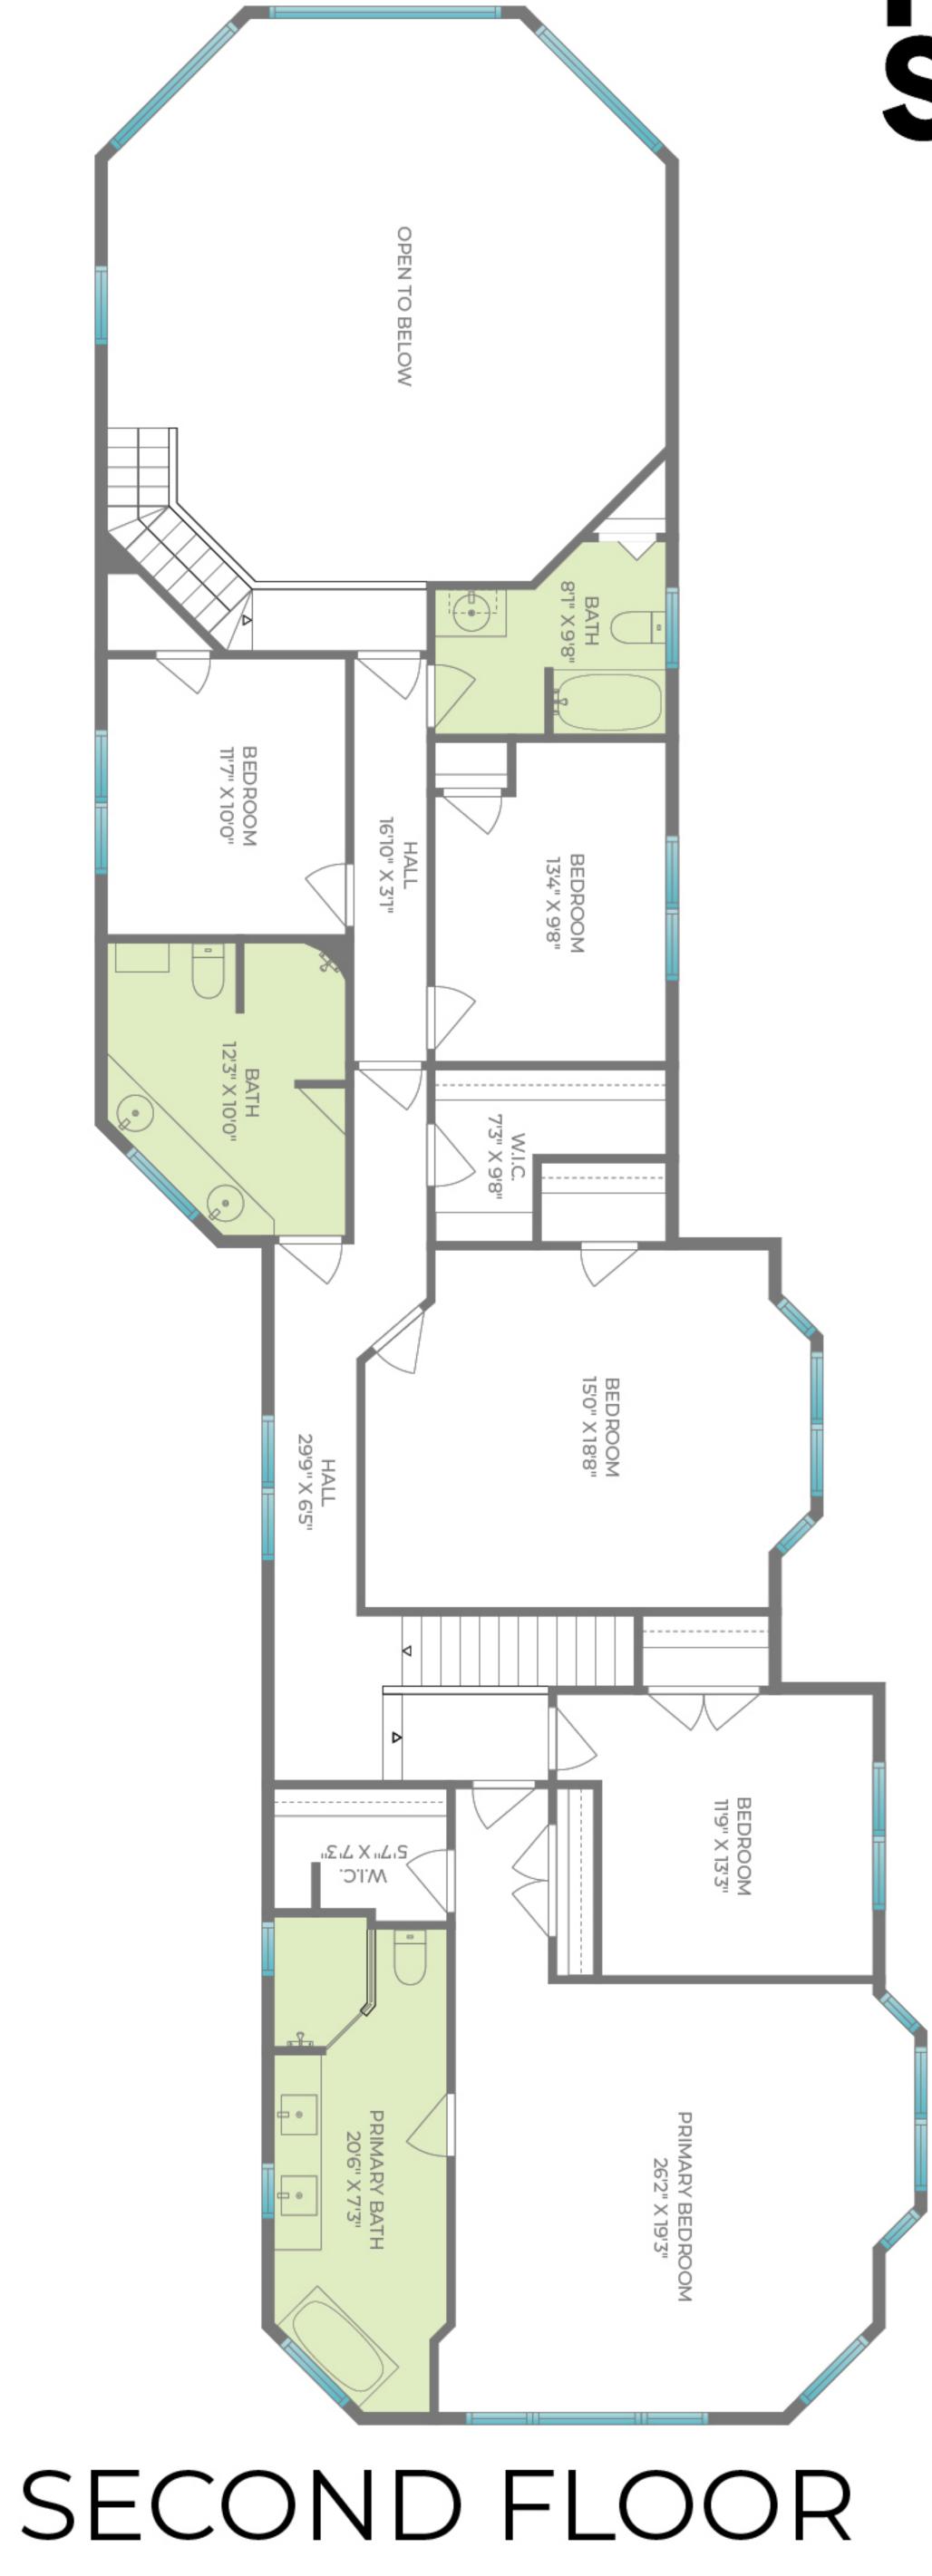

### 162 DUNE ROAD, QUOGUE

#### SECOND FLOOR

Scale in feet. Dimensions are approximate. All information contained herein is gathered from sources we believe to be reliable. However, we cannot guarantee its accuracy and interested persons should rely on their own enquiries