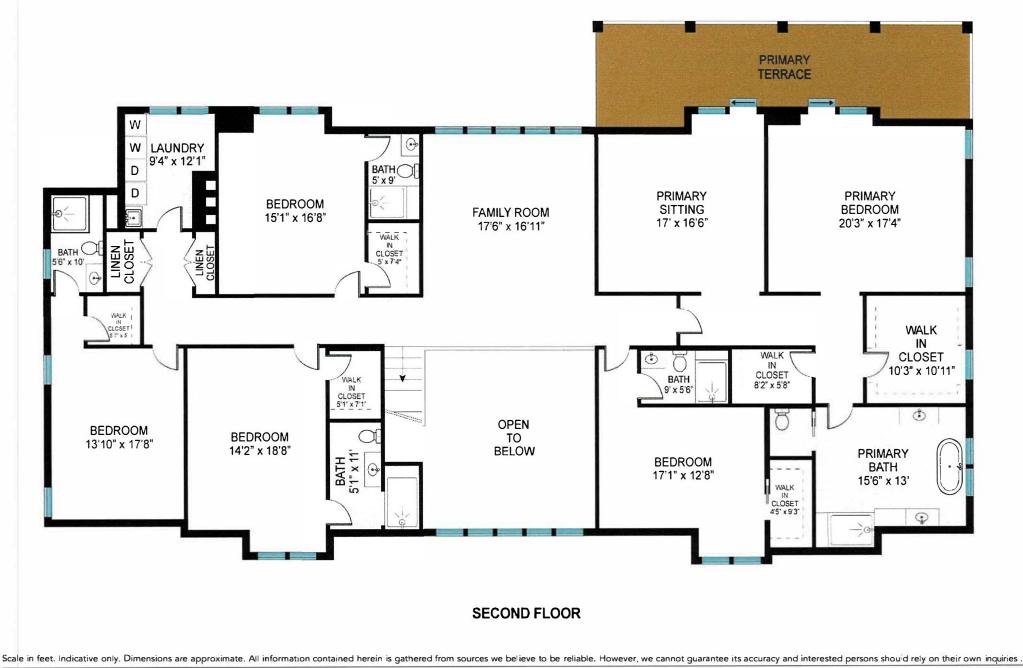

357 Edge Of Woods Road, Southampton

Scale in feet. Indicative only. Dimensions are approximate. All information contained herein is gathered from sources we believe to be reliable. However, we cannot guarantee its accuracy and interested persons should rely on their own inquiries .