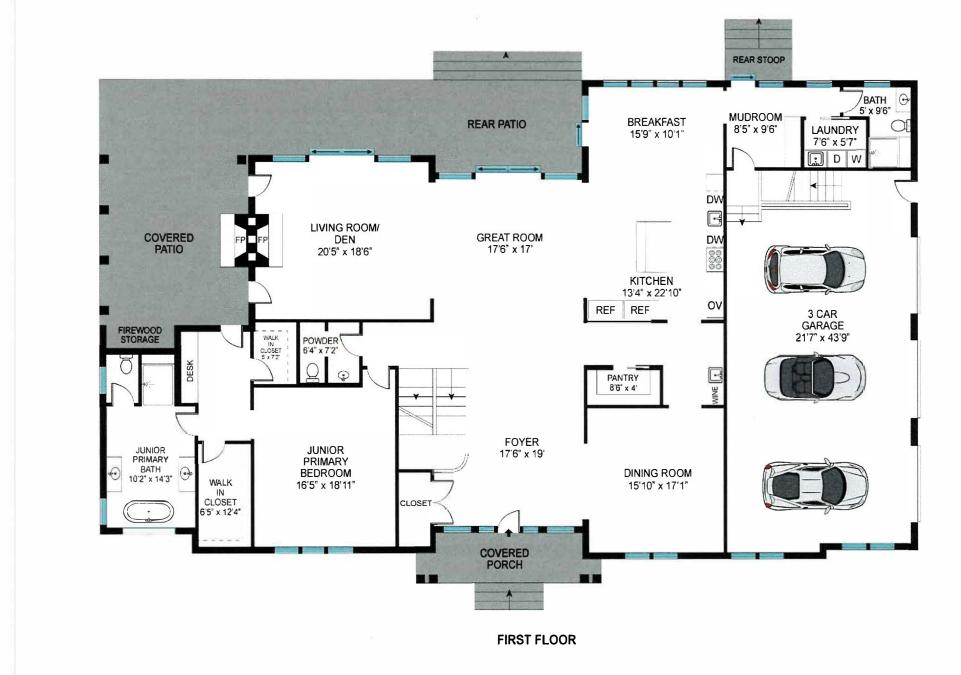

357 Edge Of Woods Road, Southampton

Scale in feet. Indicative only. Dimensions are approximate. All information contained herein is gathered from sources we believe to be reliable. However, we cannot guarantee its accuracy and interested persons should rely on their own inquiries .