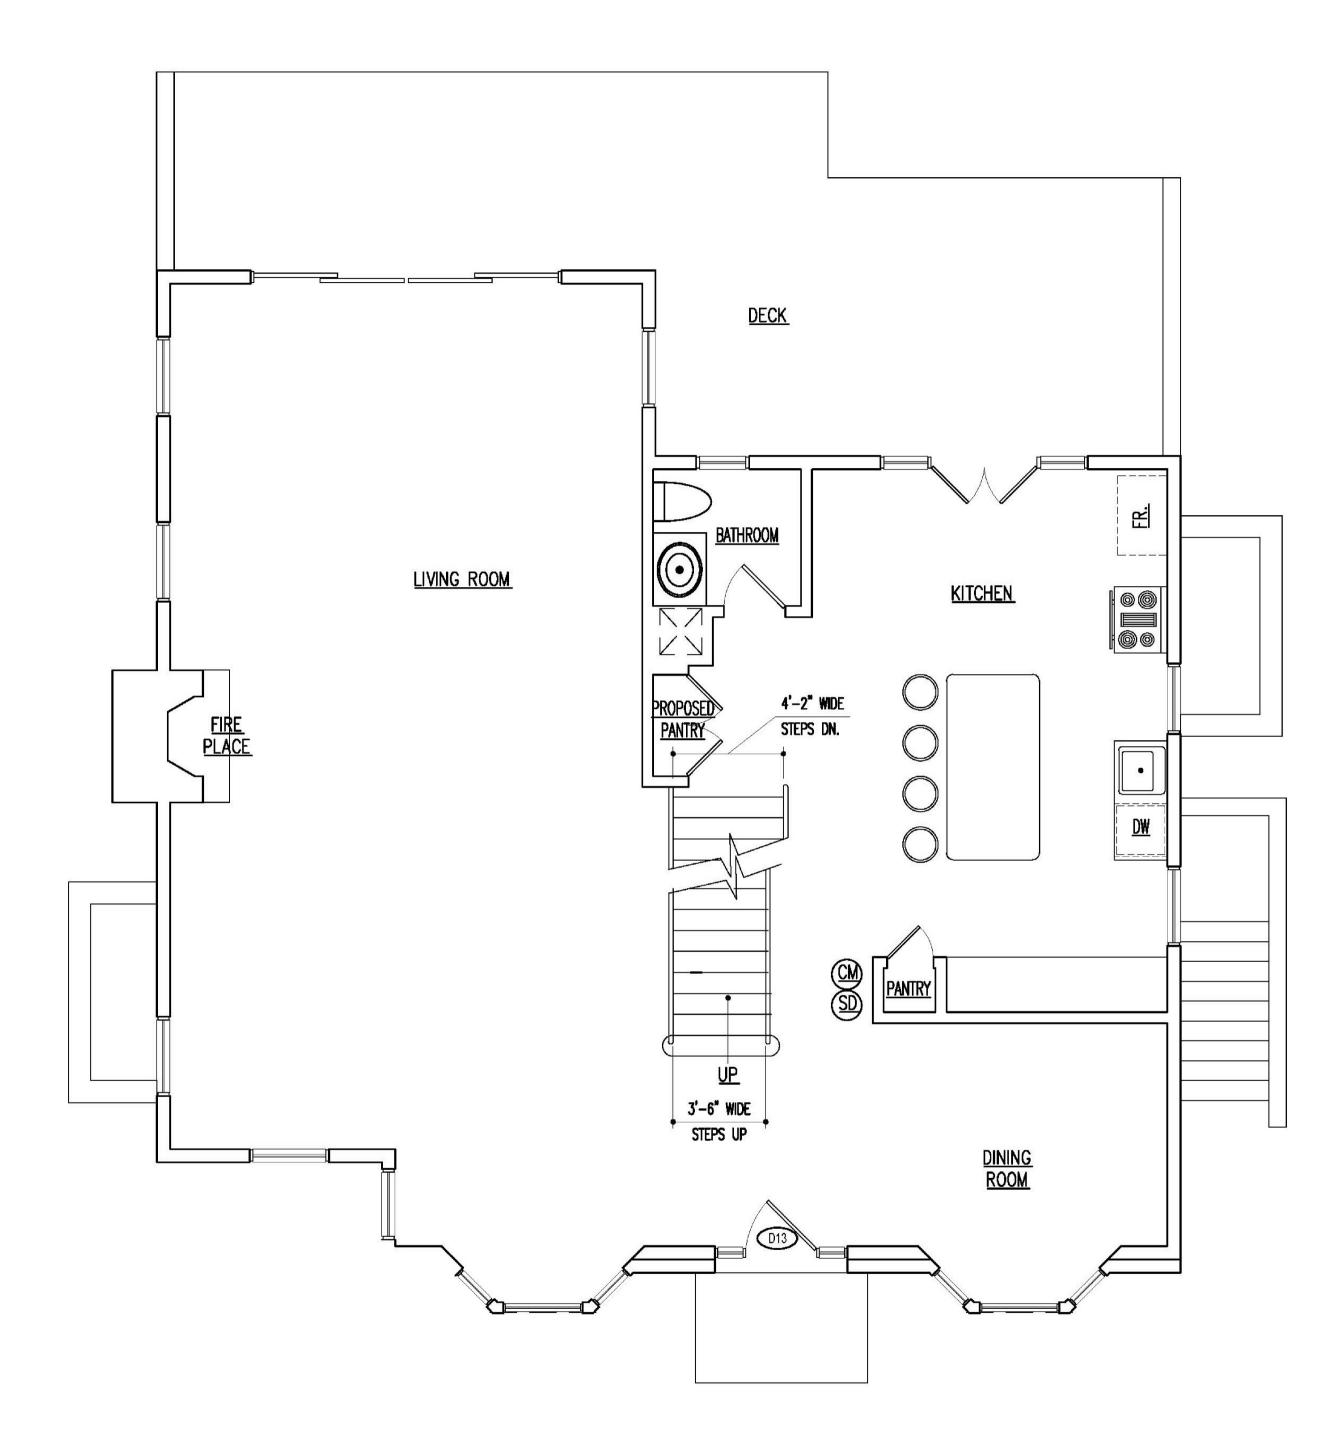

**FIRST FLOOR** 

# 55 Old Town Crossing, Southampton

Scale in feet. Indicative only. Dimensions are approximate. All information contained herein is gathered from sources believed to be reliable. However, accuracy is not guaranteed and interested persons should rely on their own enquiries.