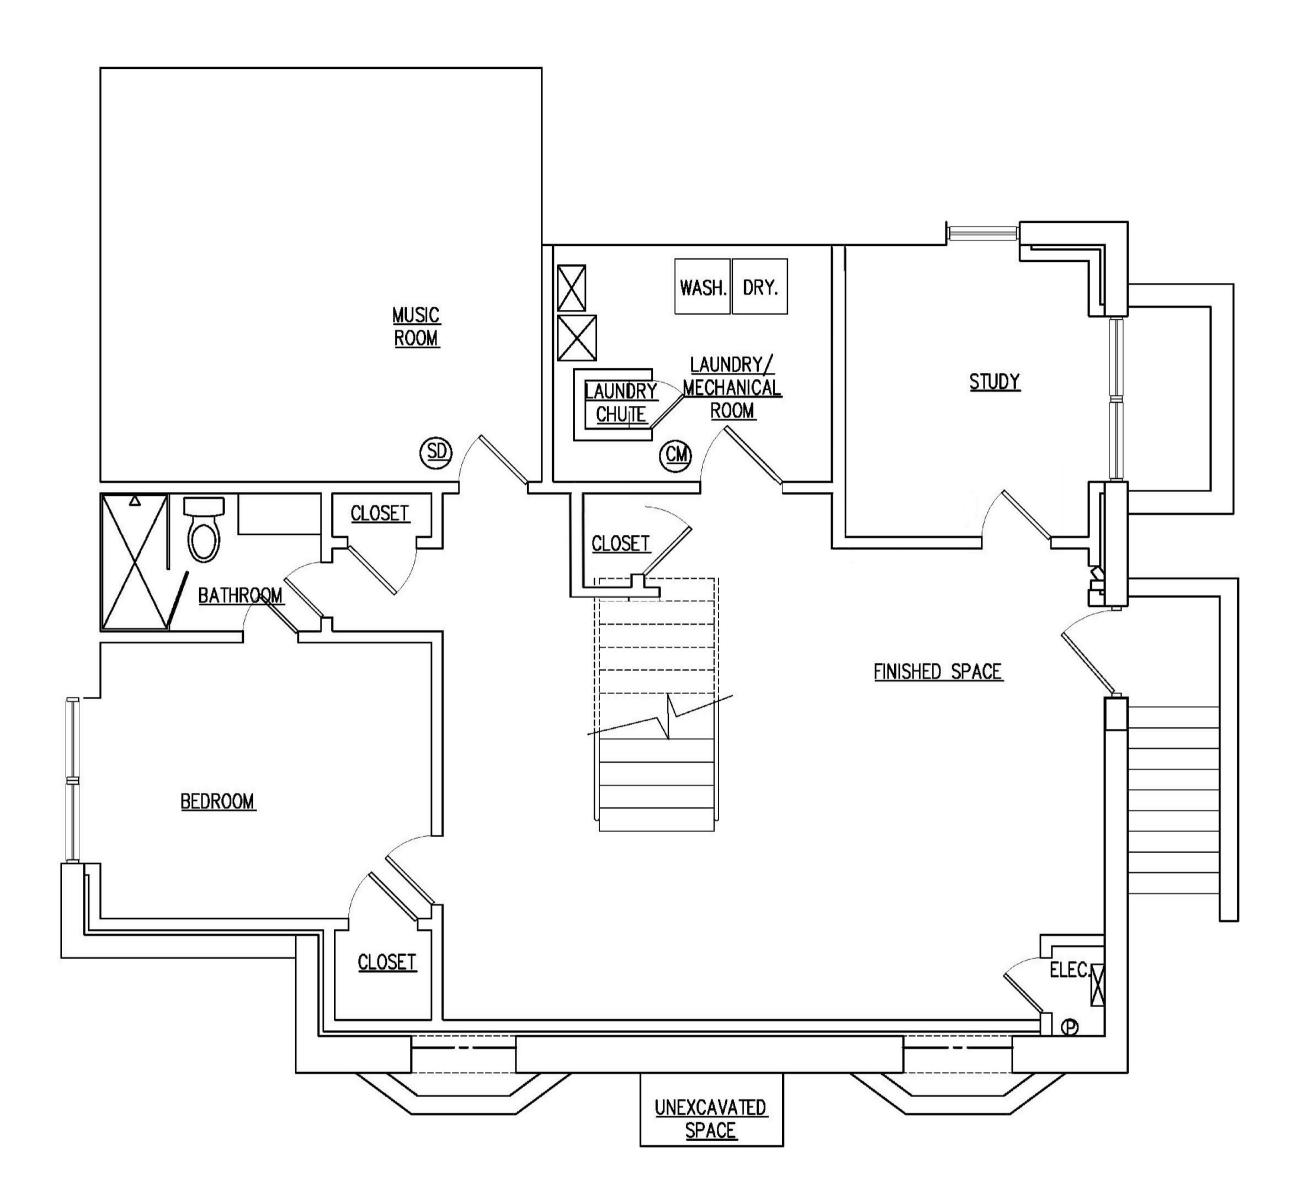

### **SECOND FLOOR**

LOWER LEVEL

## 55 Old Town Crossing, Southampton

Scale in feet. Indicative only. Dimensions are approximate. All information contained herein is gathered from sources believed to be reliable. However, accuracy is not guaranteed and interested persons should rely on their own enquiries.

#### LOWER LEVEL