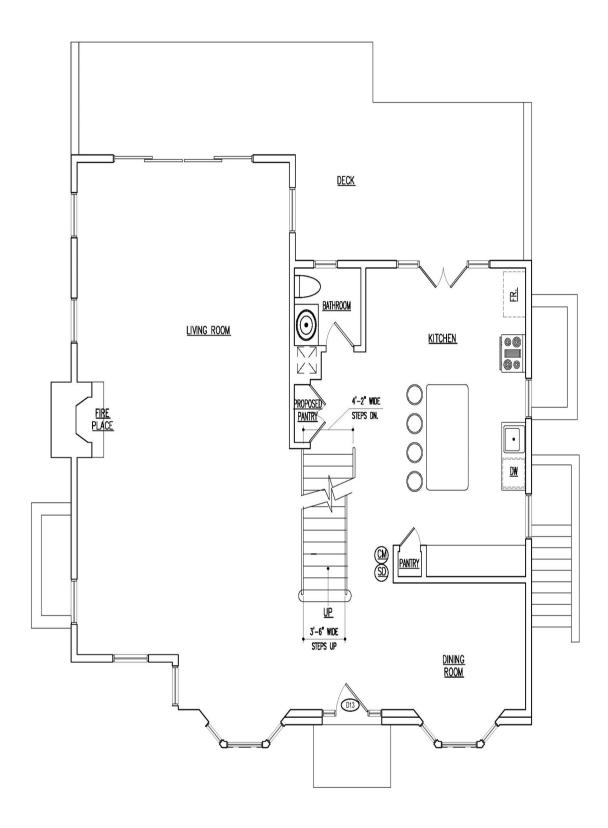

**FIRST FLOOR** 

# 55 Old Town Crossing, Southampton

Scale in feet. Indicative only. Dimensions are approximate. All information contained herein is gathered from sources believed to be reliable. However, accuracy is not guaranteed and interested persons should rely on their own enquiries.