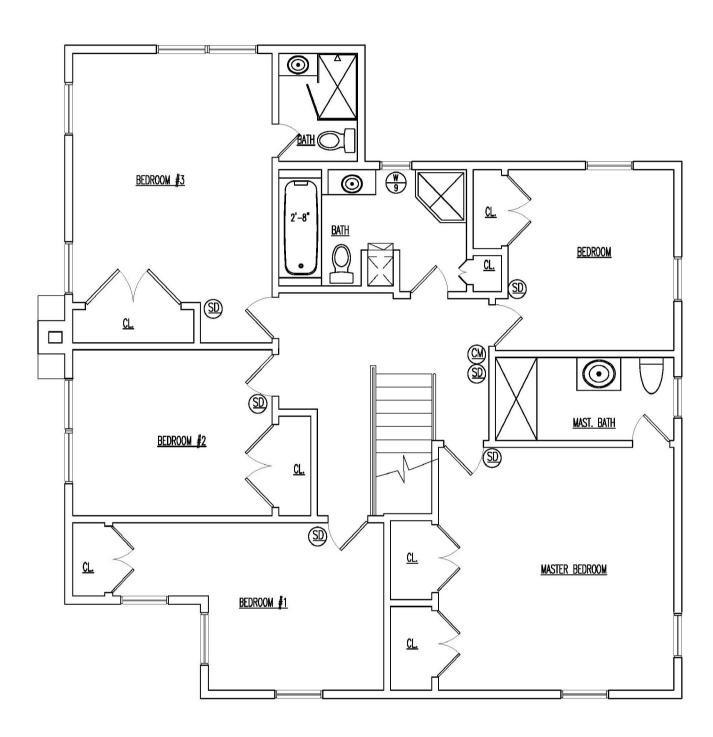

### **SECOND FLOOR**

LOWER LEVEL

## 55 Old Town Crossing, Southampton

Scale in feet. Indicative only. Dimensions are approximate. All information contained herein is gathered from sources believed to be reliable. However, accuracy is not guaranteed and interested persons should rely on their own enquiries.