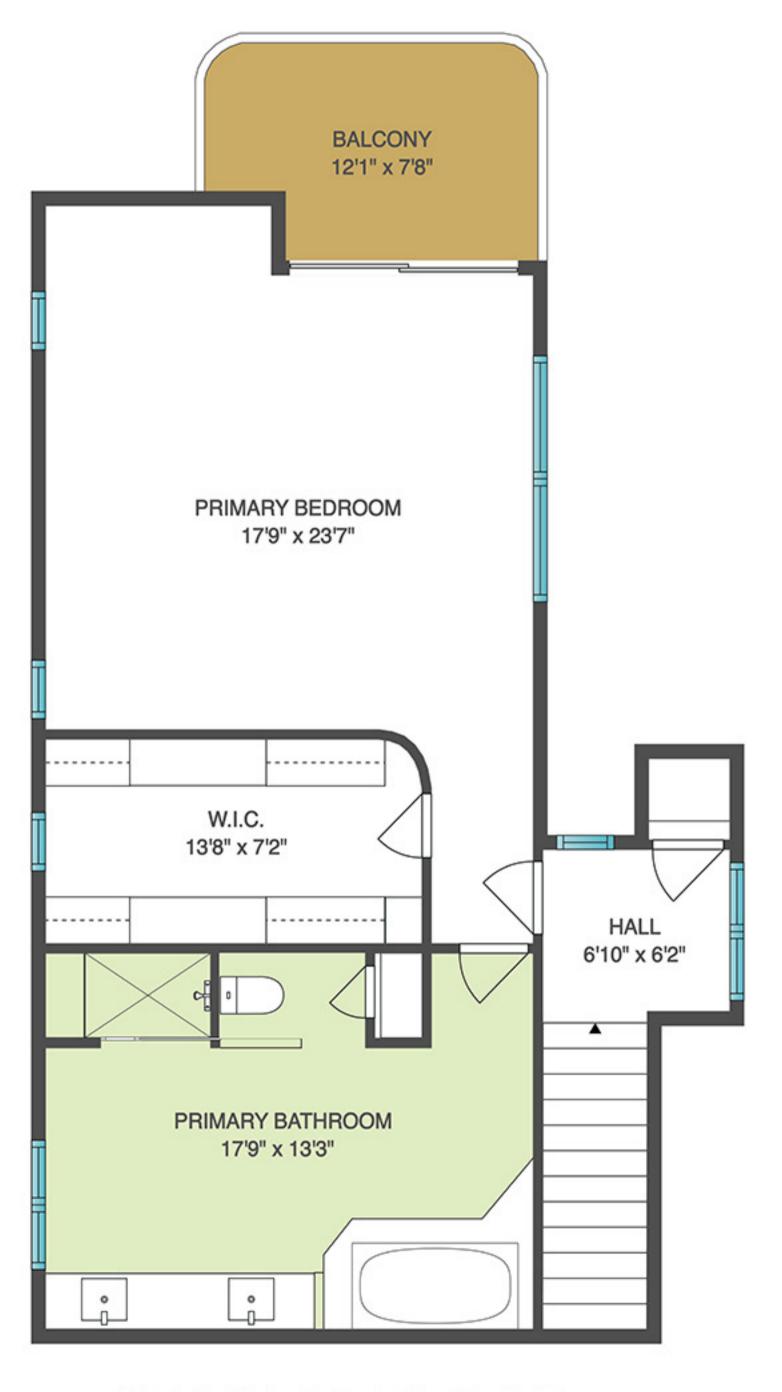

## 21 WILDWOOD LANE, QUOGUE

## Brown Harris Stevens



### FIRST FLOOR

Scale in feet. Dimensions are approximate. All information contained herein is gathered from sources we believe to be reliable.

However, we cannot guarantee its accuracy and interested persons should rely on their own enquiries

## 21 WILDWOOD LANE, QUOGUE

# Brown Harris Stevens



### SECOND FLOOR

## 21 WILDWOOD LANE, QUOGUE



# Brown Harris Stevens

#### **GUEST COTTAGE**

Scale in feet. Dimensions are approximate. All information contained herein is gathered from sources we believe to be reliable. However, we cannot guarantee its accuracy and interested persons should rely on their own enquiries