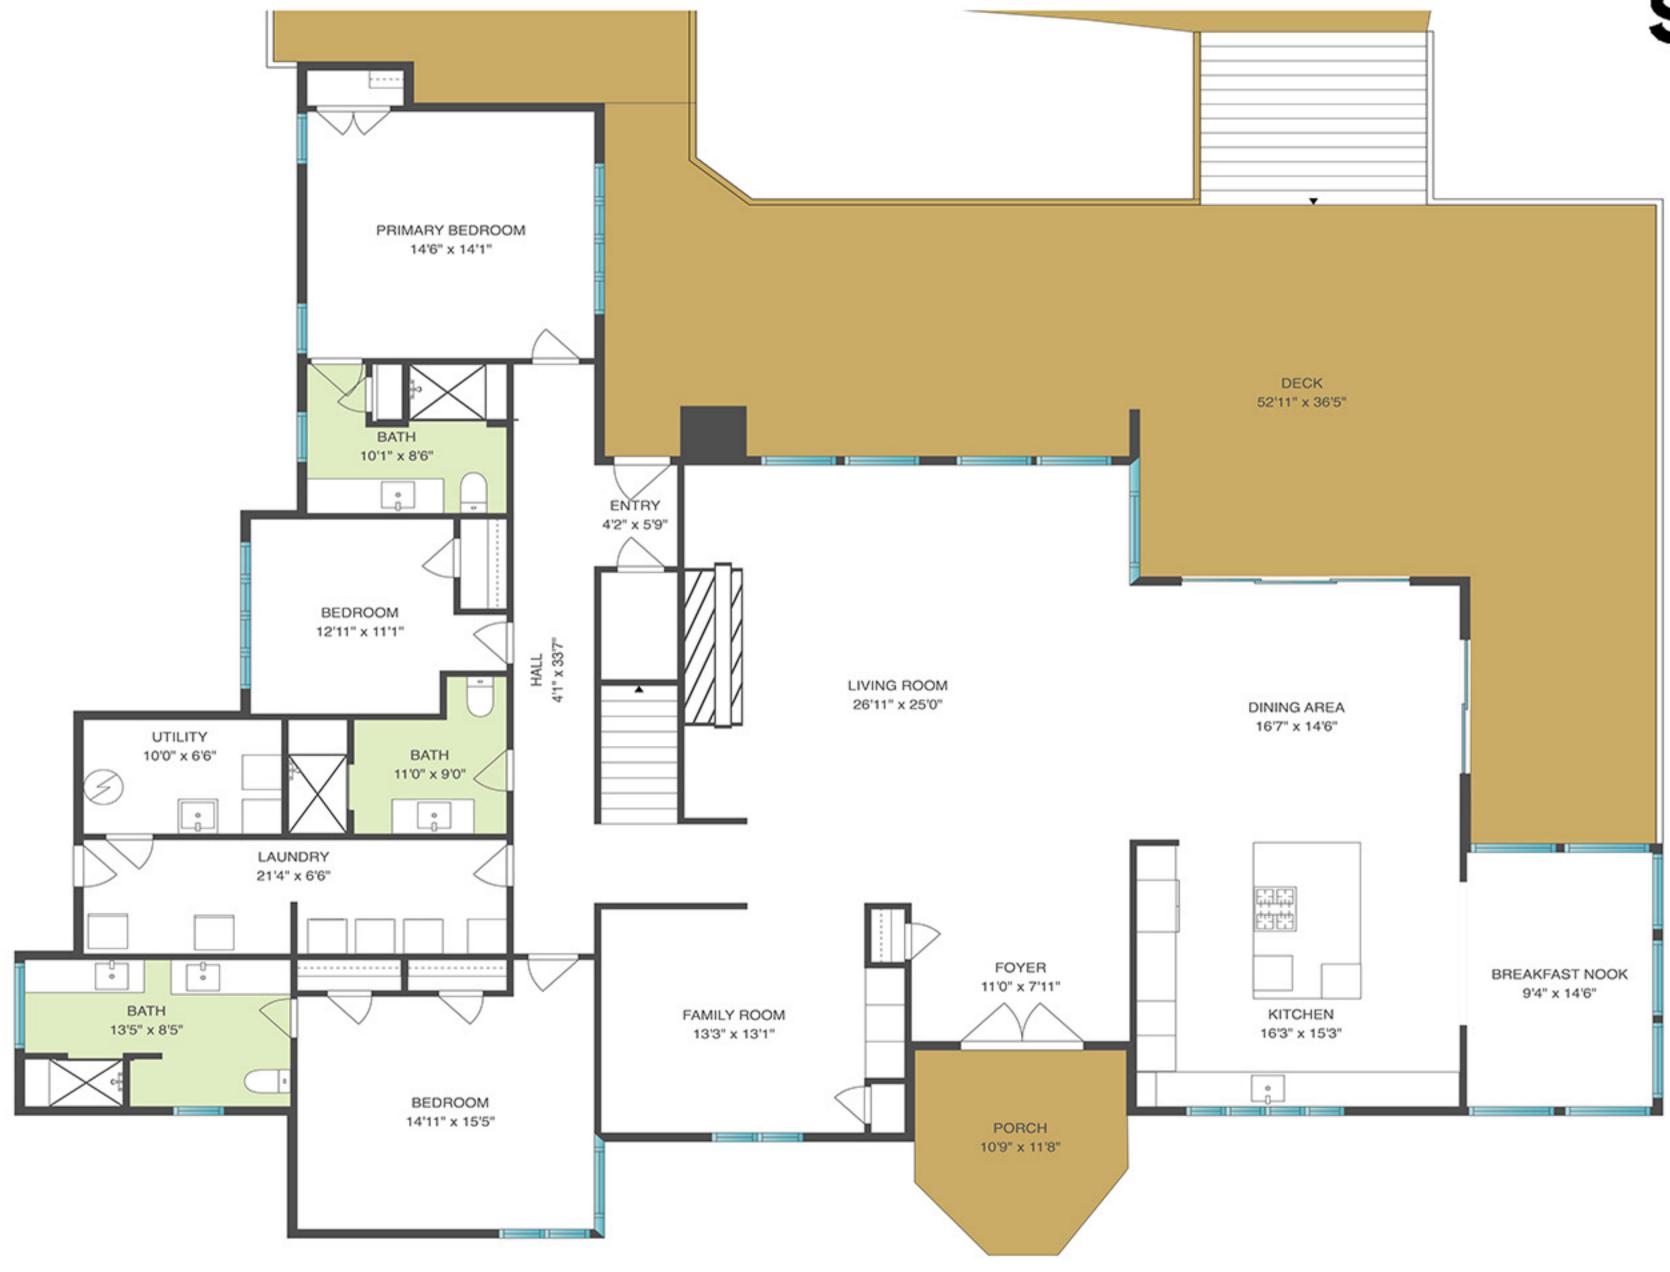

### FIRST FLOOR

Scale in feet. Dimensions are approximate. All information contained herein is gathered from sources we believe to be reliable.

However, we cannot guarantee its accuracy and interested persons should rely on their own enquiries