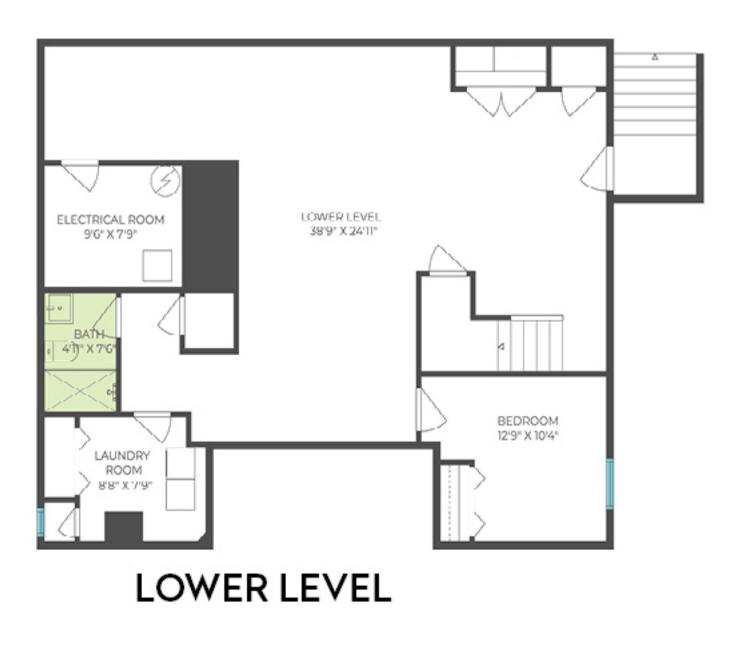

#### LOWER LEVEL

### 4 Flint Lock Lane, East Hampton

Scale in feet. Indicative only. Dimensions are approximate. All information contained herein is gathered from sources believed to be reliable. However, accuracy is not guaranteed and interested persons should rely on their own enquiries.