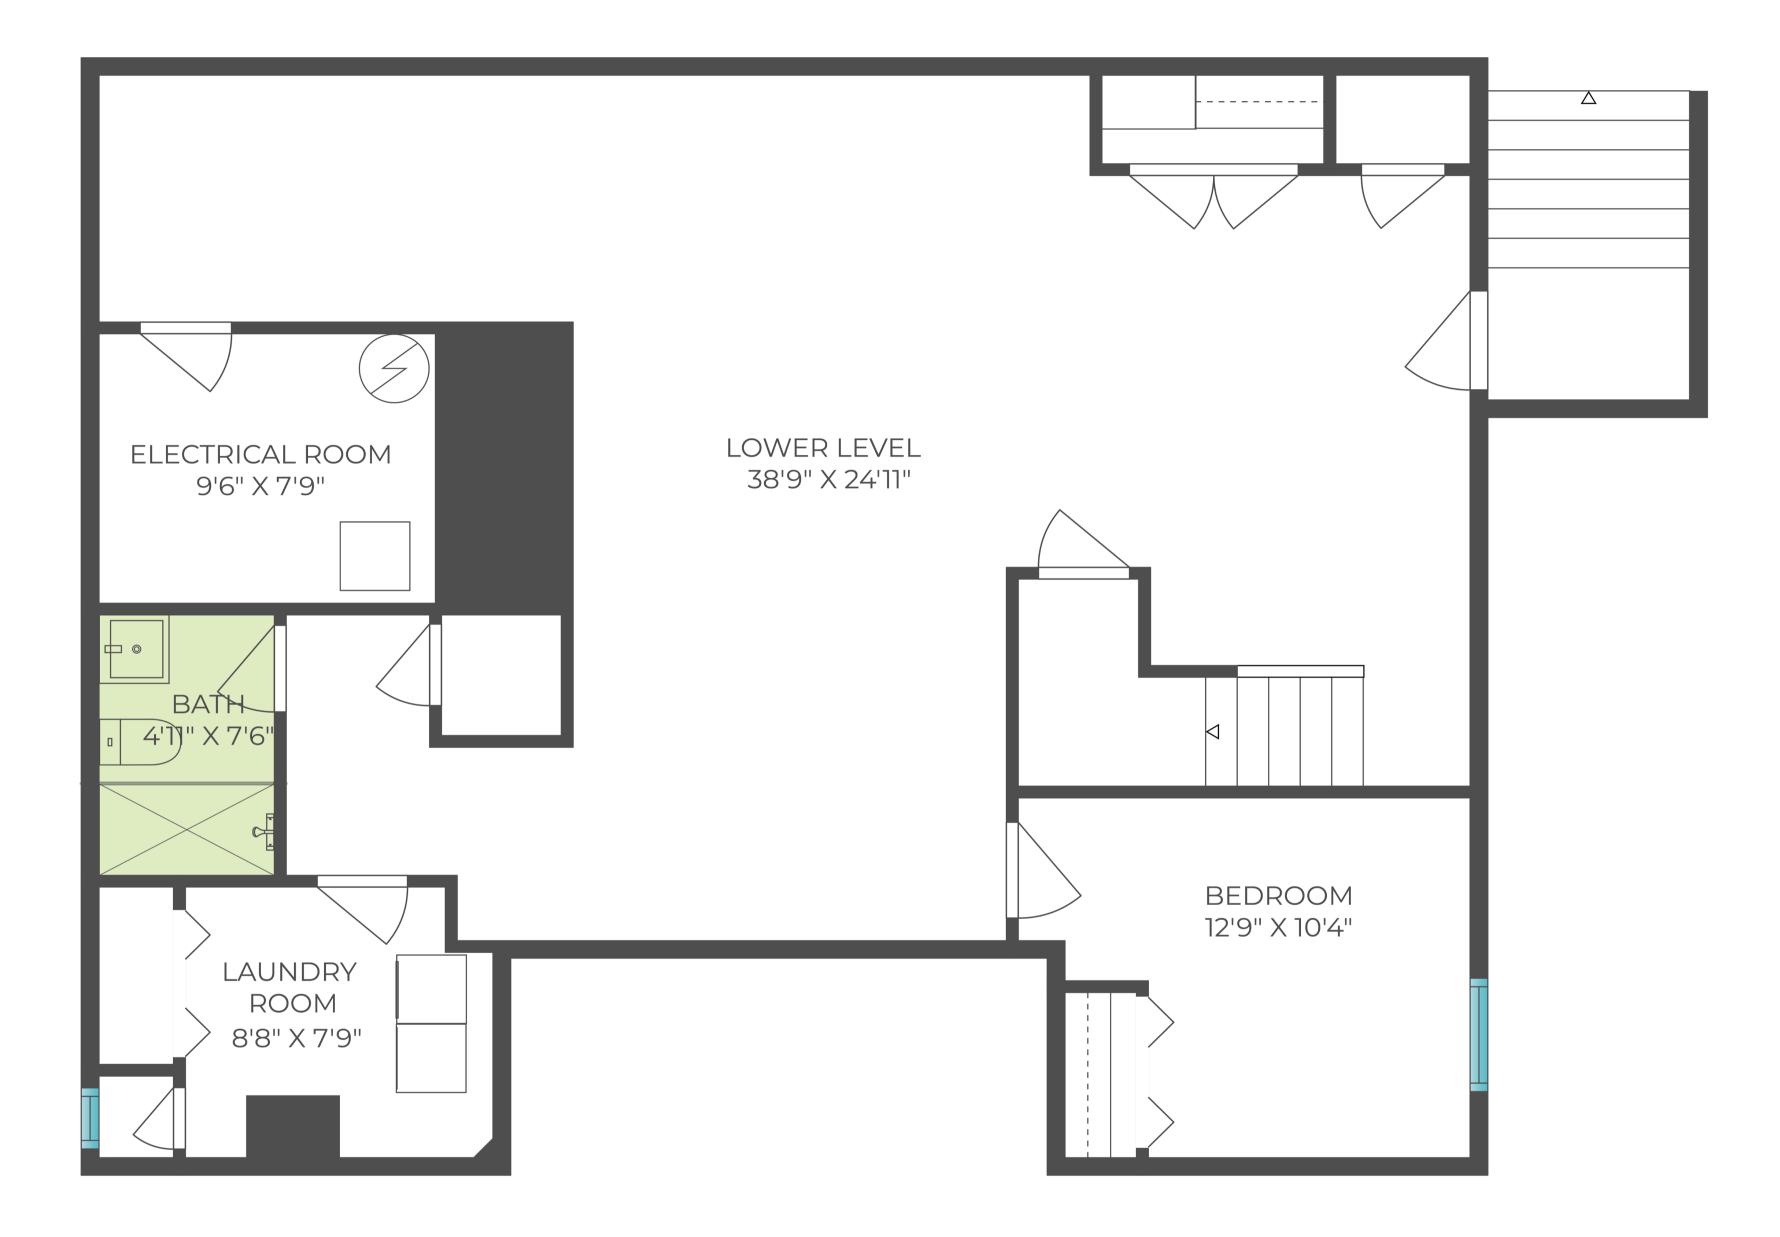

only. Dimensions are approximate. All information contained herein is gathered from sources believed to be reliable. However, accuracy is not guaranteed and interested persons should rely on their own enquiries.









## 4 Flint Lock Lane, East Hampton

Scale in feet. Indicative only. Dimensions are approximate. All information contained herein is gathered from sources believed to be reliable. However, accuracy is not guaranteed and interested persons should rely on their own enquiries.





### 4 Flint Lock Lane, East Hampton

Scale in feet. Indicative only. Dimensions are approximate. All information contained herein is gathered from sources believed to be reliable. However, accuracy is not guaranteed and interested persons should rely on their own enquiries.

### **SECOND FLOOR**





# 4 Flint Lock Lane, East Hampton

Scale in feet. Indicative only. Dimensions are approximate. All information contained herein is gathered from sources believed to be reliable. However, accuracy is not guaranteed and interested persons should rely on their own enquiries.

#### LOWER LEVEL