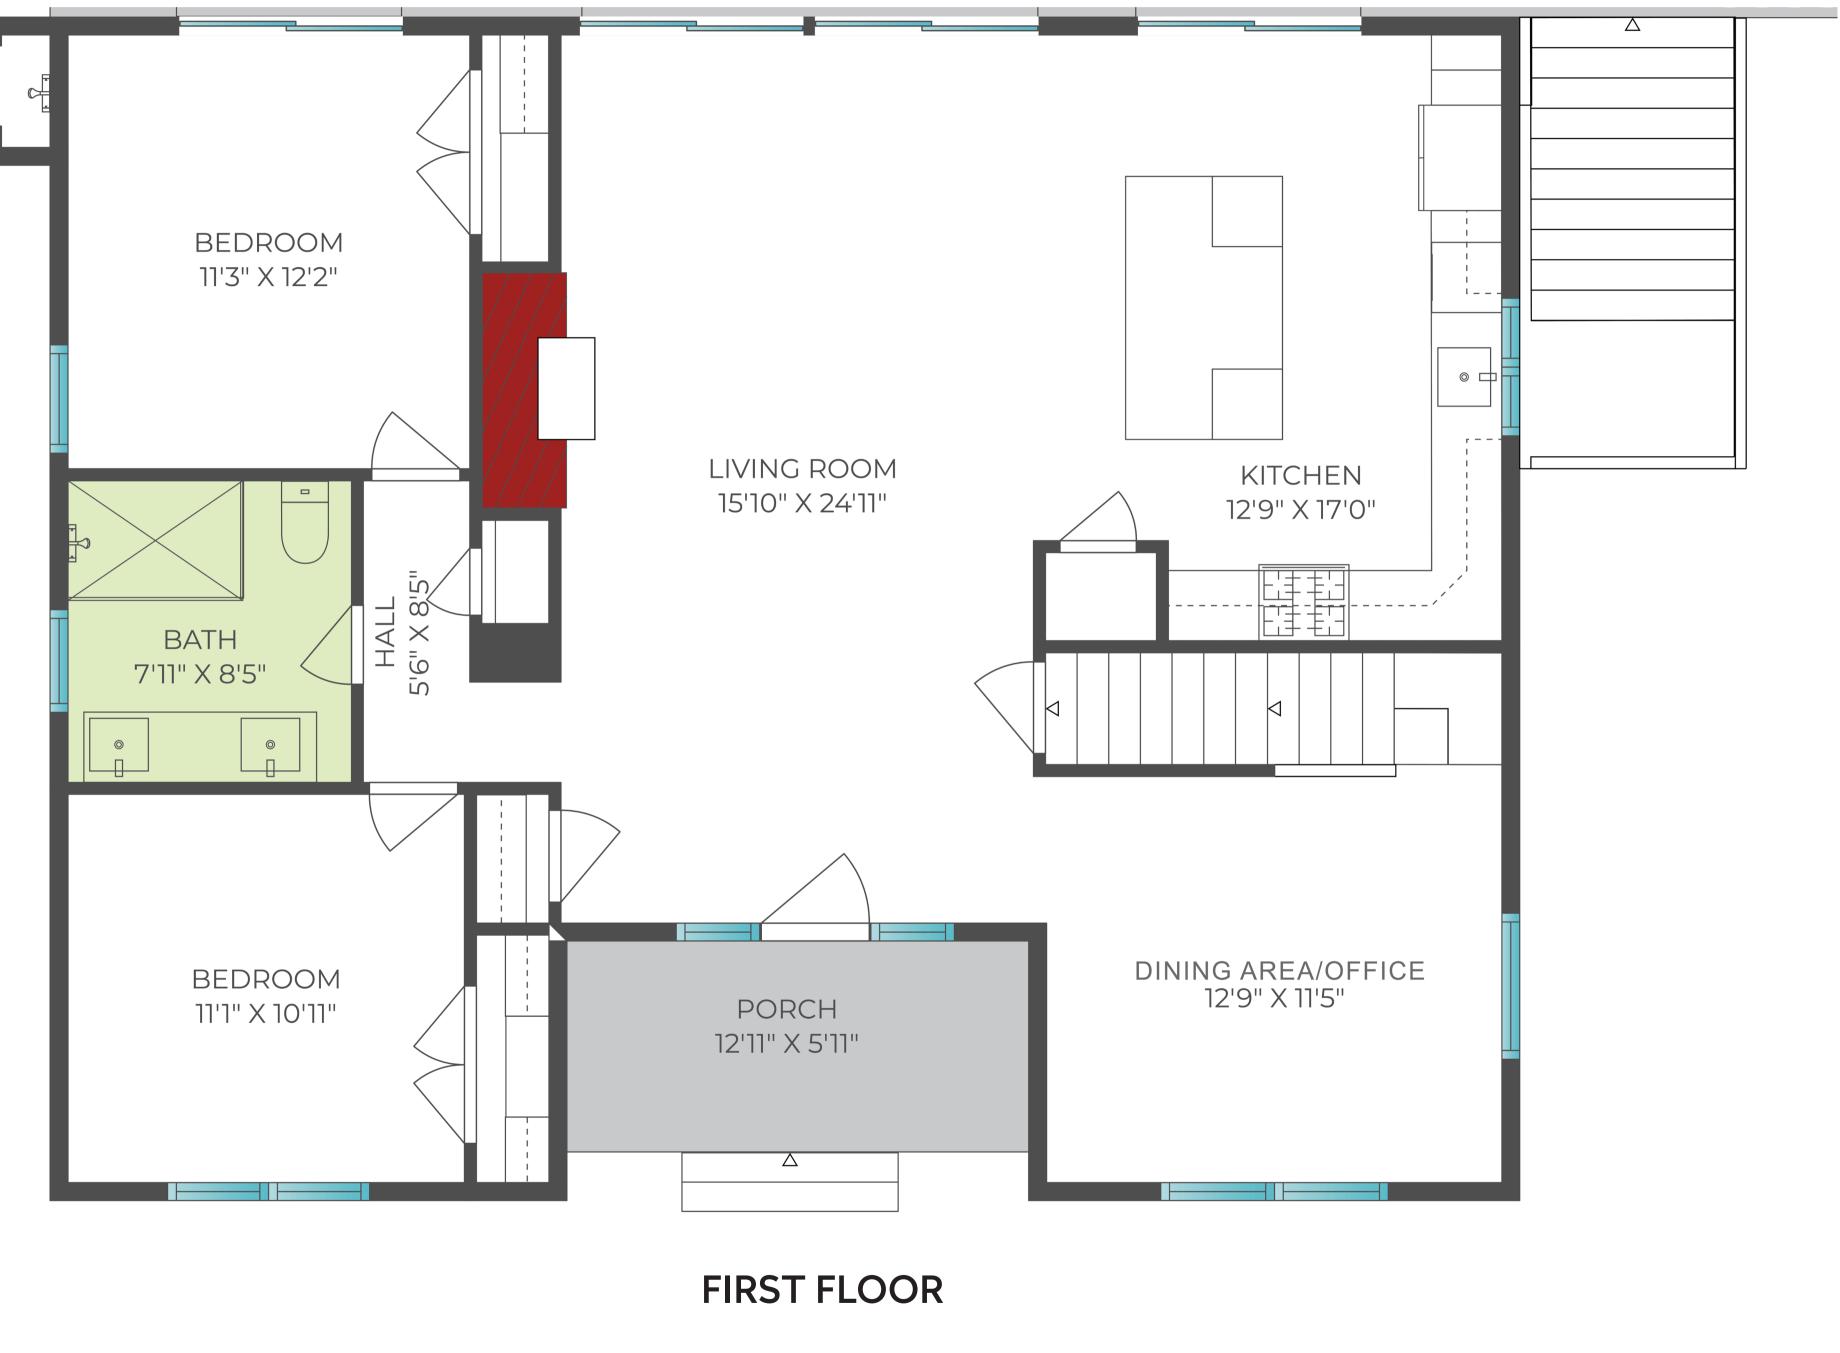

#### **FIRST FLOOR**

## 4 Flint Lock Lane, East Hampton

Scale in feet. Indicative only. Dimensions are approximate. All information contained herein is gathered from sources believed to be reliable. However, accuracy is not guaranteed and interested persons should rely on their own enquiries.