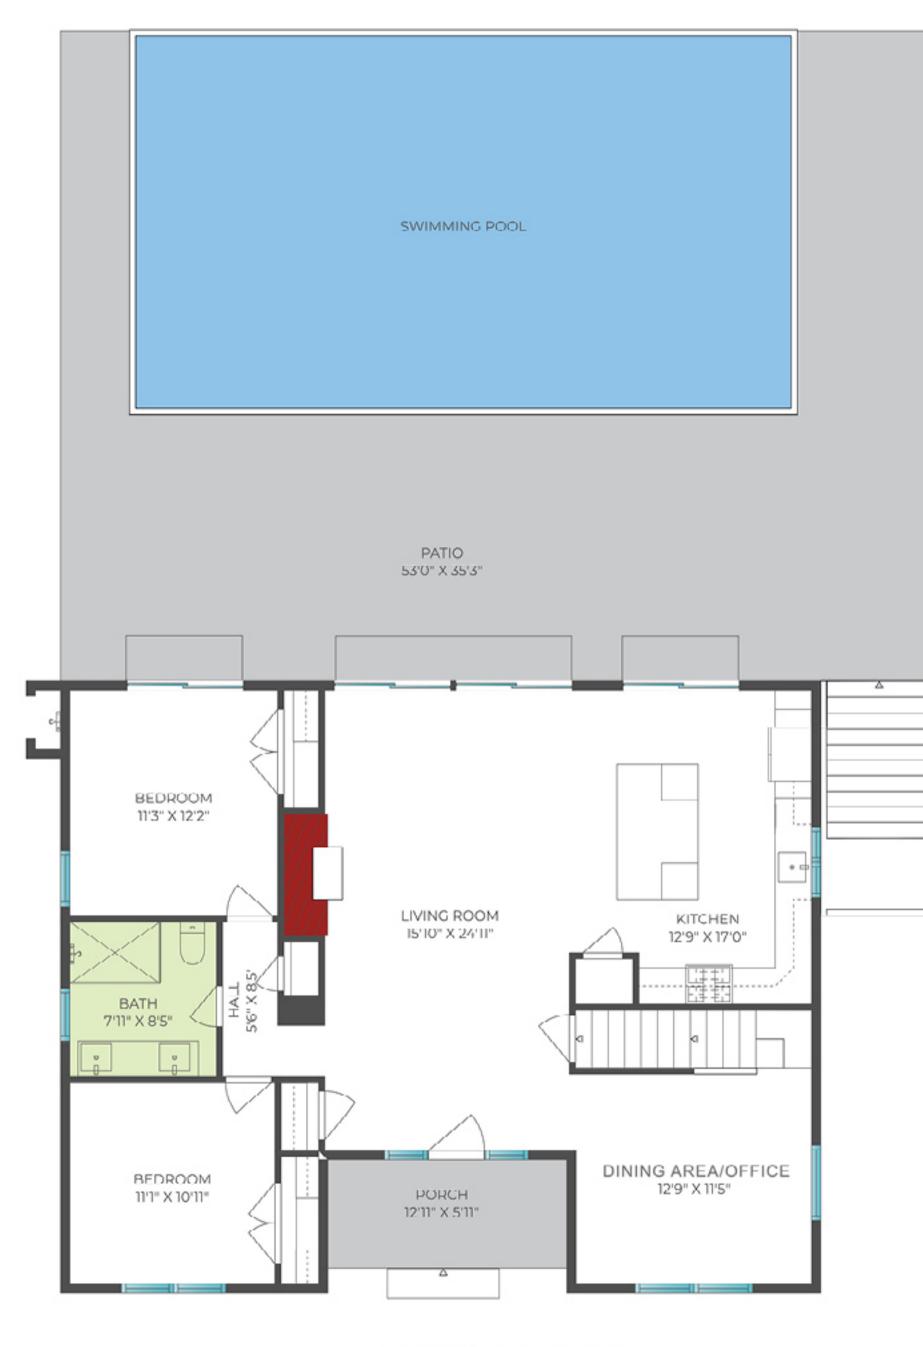

#### **FIRST FLOOR**

## 4 Flint Lock Lane, East Hampton

Scale in feet. Indicative only. Dimensions are approximate. All information contained herein is gathered from sources believed to be reliable. However, accuracy is not guaranteed and interested persons should rely on their own enquiries.