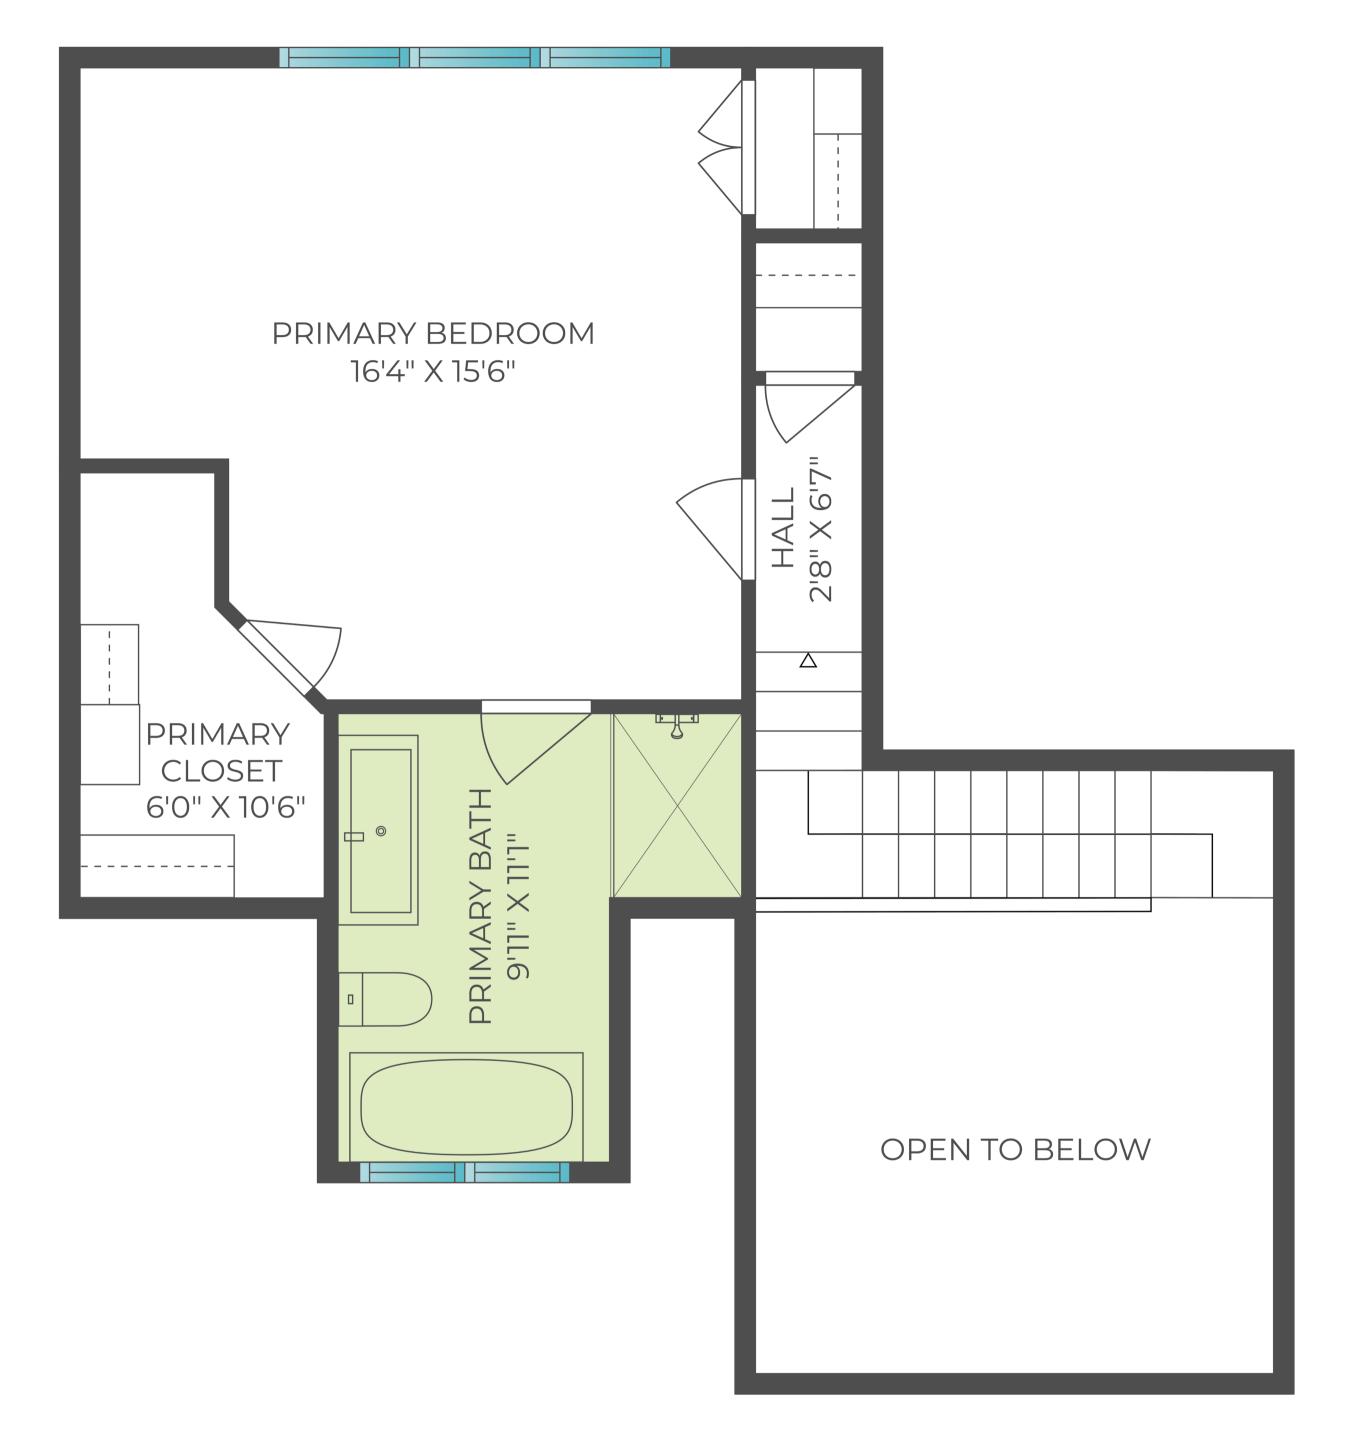

### **SECOND FLOOR**

# 4 Flint Lock Lane, East Hampton

Scale in feet. Indicative only. Dimensions are approximate. All information contained herein is gathered from sources believed to be reliable. However, accuracy is not guaranteed and interested persons should rely on their own enquiries.