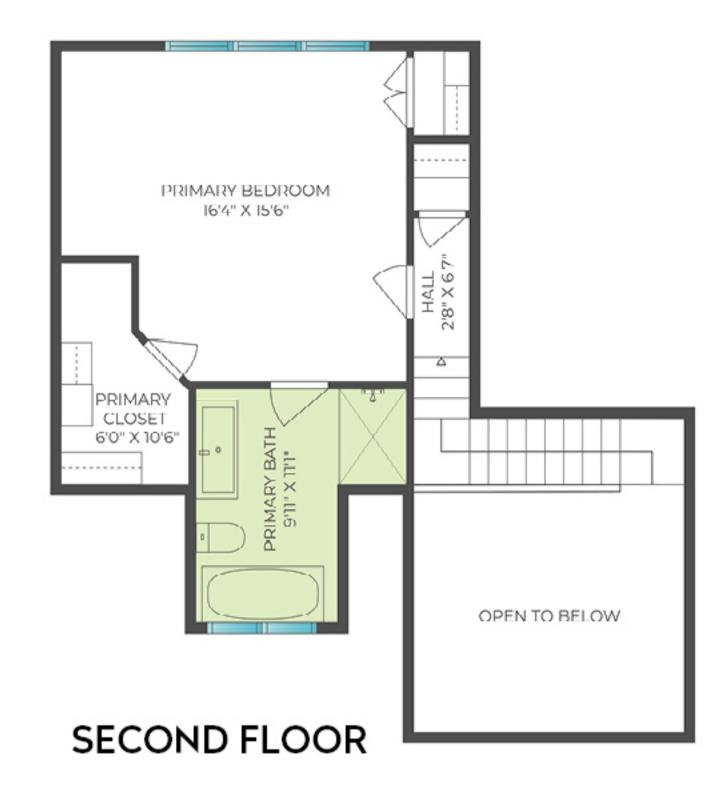

### **SECOND FLOOR**

# 4 Flint Lock Lane, East Hampton

Scale in feet. Indicative only. Dimensions are approximate. All information contained herein is gathered from sources believed to be reliable. However, accuracy is not guaranteed and interested persons should rely on their own enquiries.