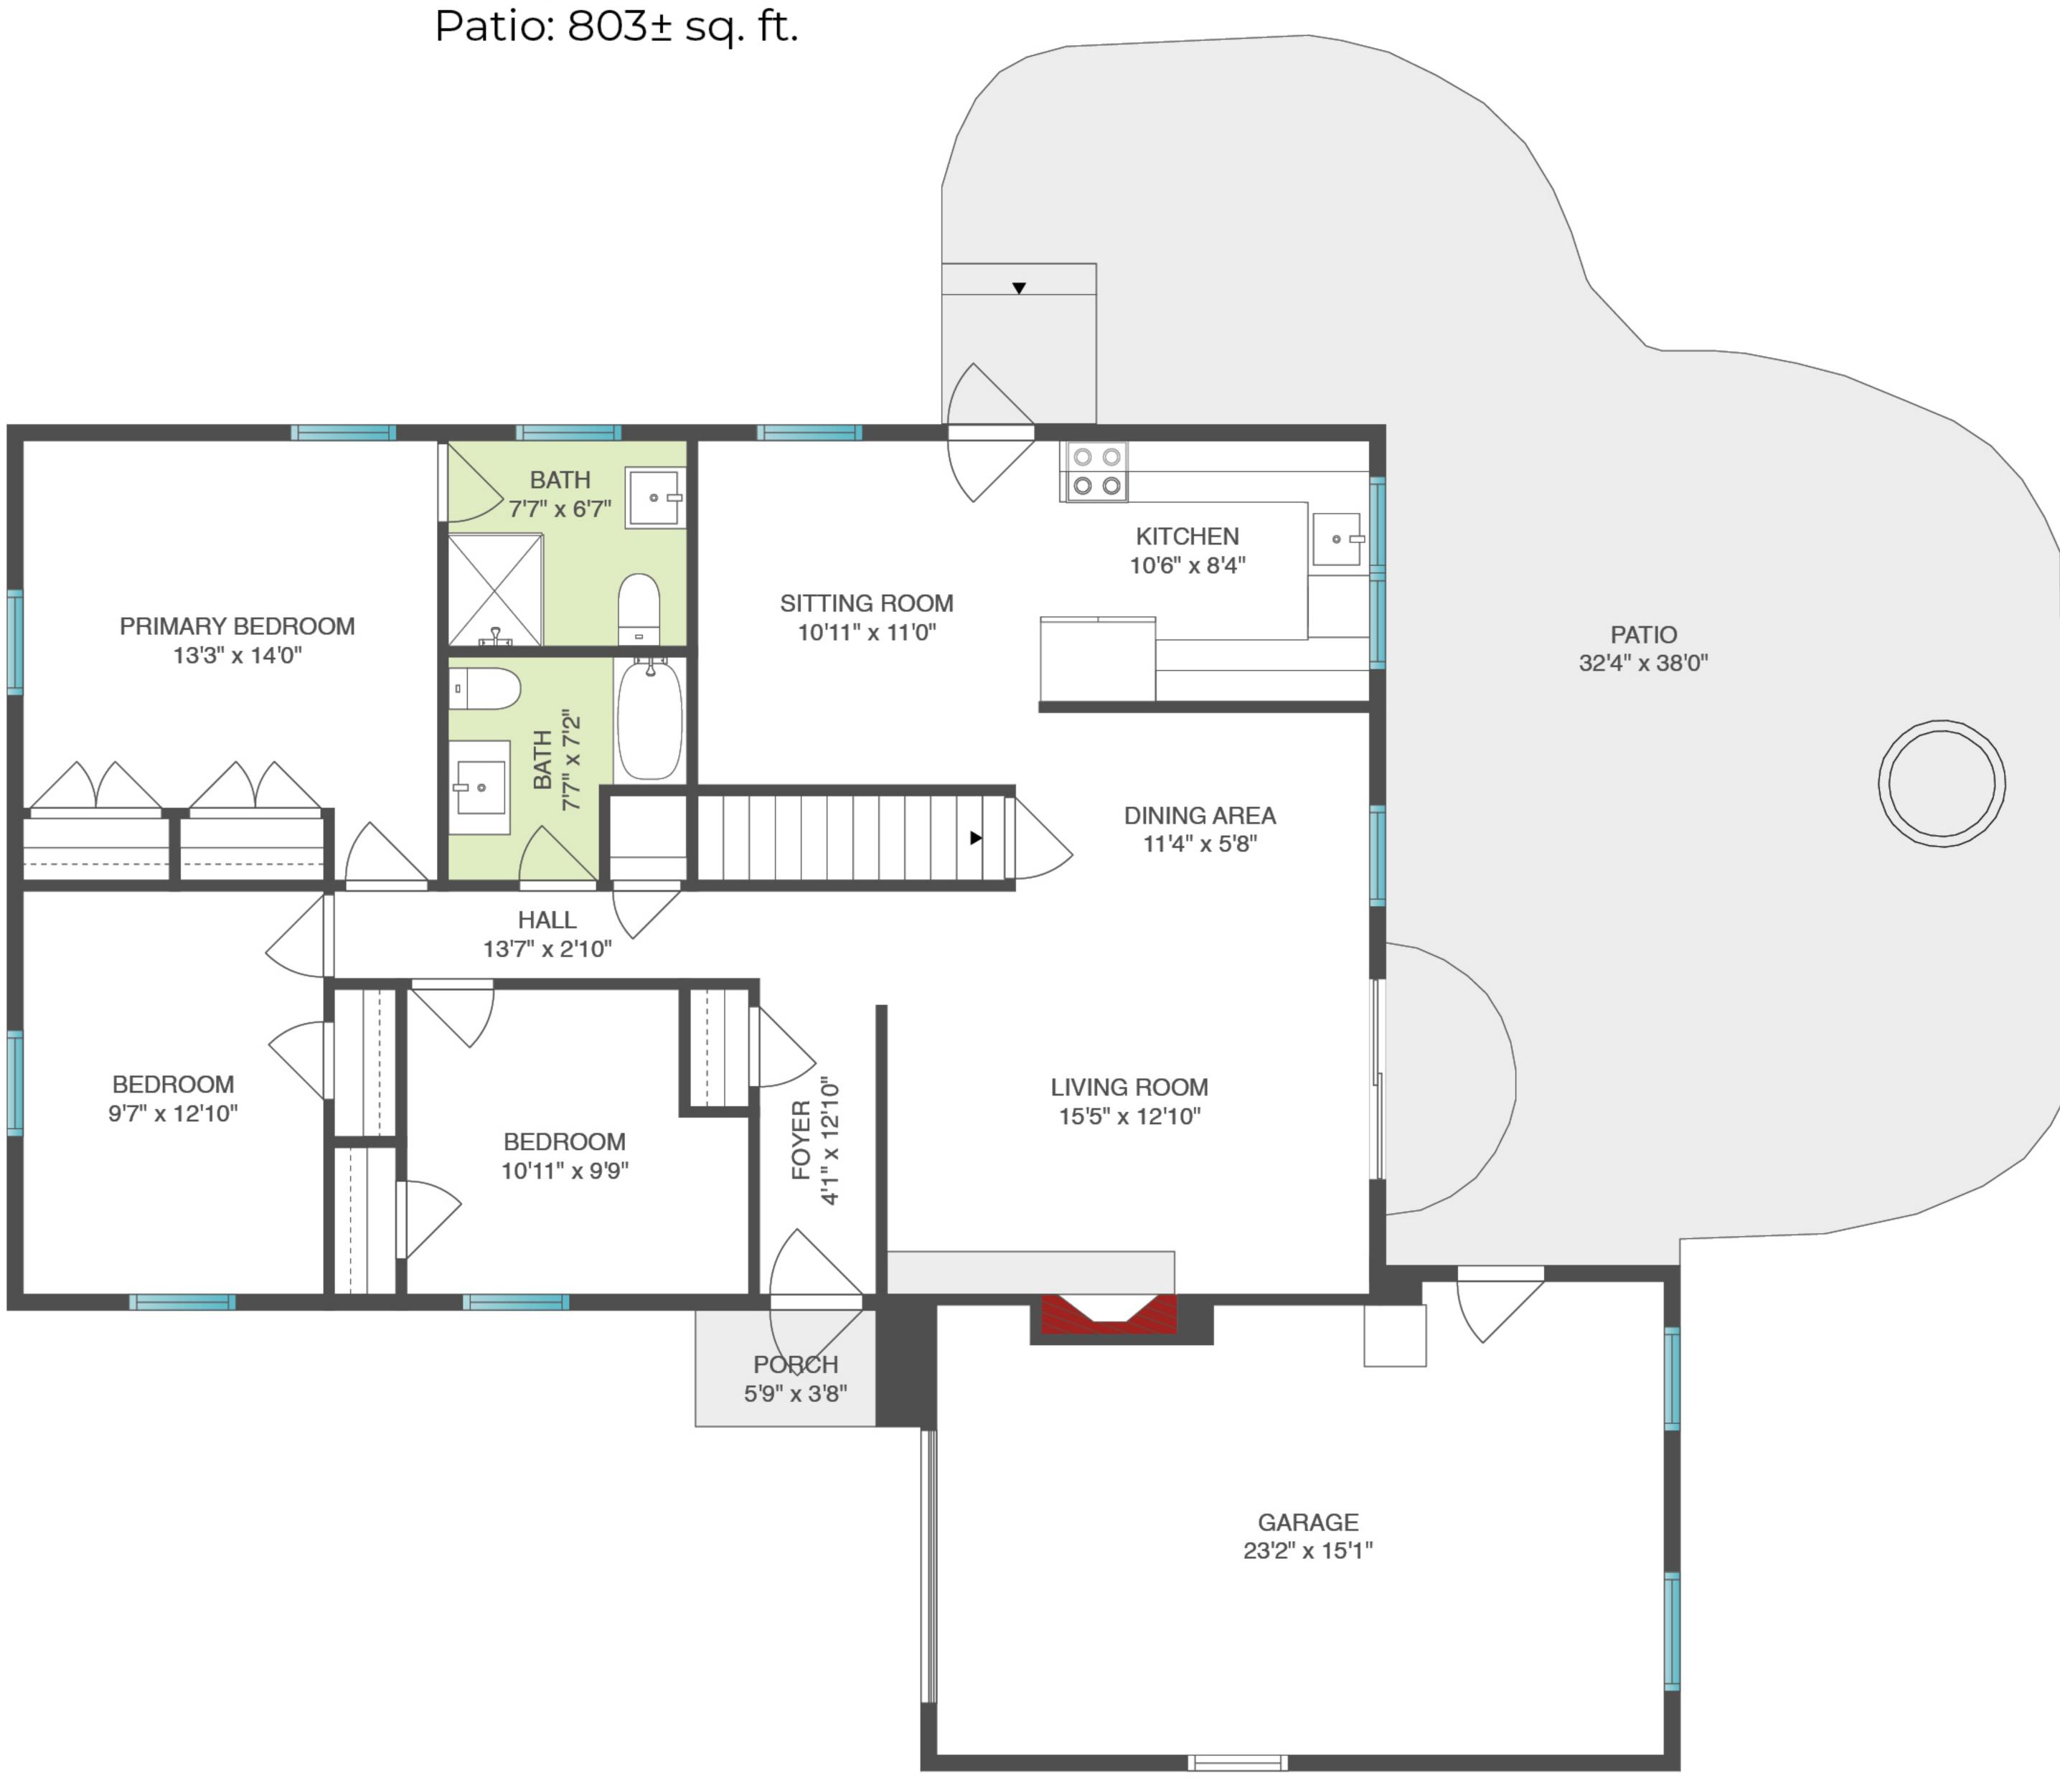

### 600 COREY CREEK LANE, SOUTHOLD

Interior:

Unfinished Lower Level: 1,153± sq. ft.

First Floor: 1,173± sq. ft.

Total: 1,173± sq. ft.

Exterior:

Porch: 21± sq. ft.

#### FIRST FLOOR

Scale in feet. Dimensions are approximate. All information contained herein is gathered from sources we believe to be reliable. However, we cannot guarantee its accuracy and interested persons should rely on their own enquiries

## 600 COREY CREEK LANE, SOUTHOLD

Interior:

Unfinished Lower Level: 1,153± sq. ft.

First Floor: 1,173± sq. ft.

Total: 1,173± sq. ft.

Exterior:

Porch: 21± sq. ft. Garage: 333± sq. ft. Patio: 803± sq. ft. Brown Harris Stevens

# 600 COREY CREEK LANE, SOUTHOLD

Interior:

Unfinished Lower Level: 1,153± sq. ft.

First Floor: 1,173± sq. ft.

Total: 1,173± sq. ft.

Exterior:

Porch: 21± sq. ft.

Garage: 333± sq. ft.

Patio: 803± sq. ft.

FIRST FLOOR

LOWER LEVEL