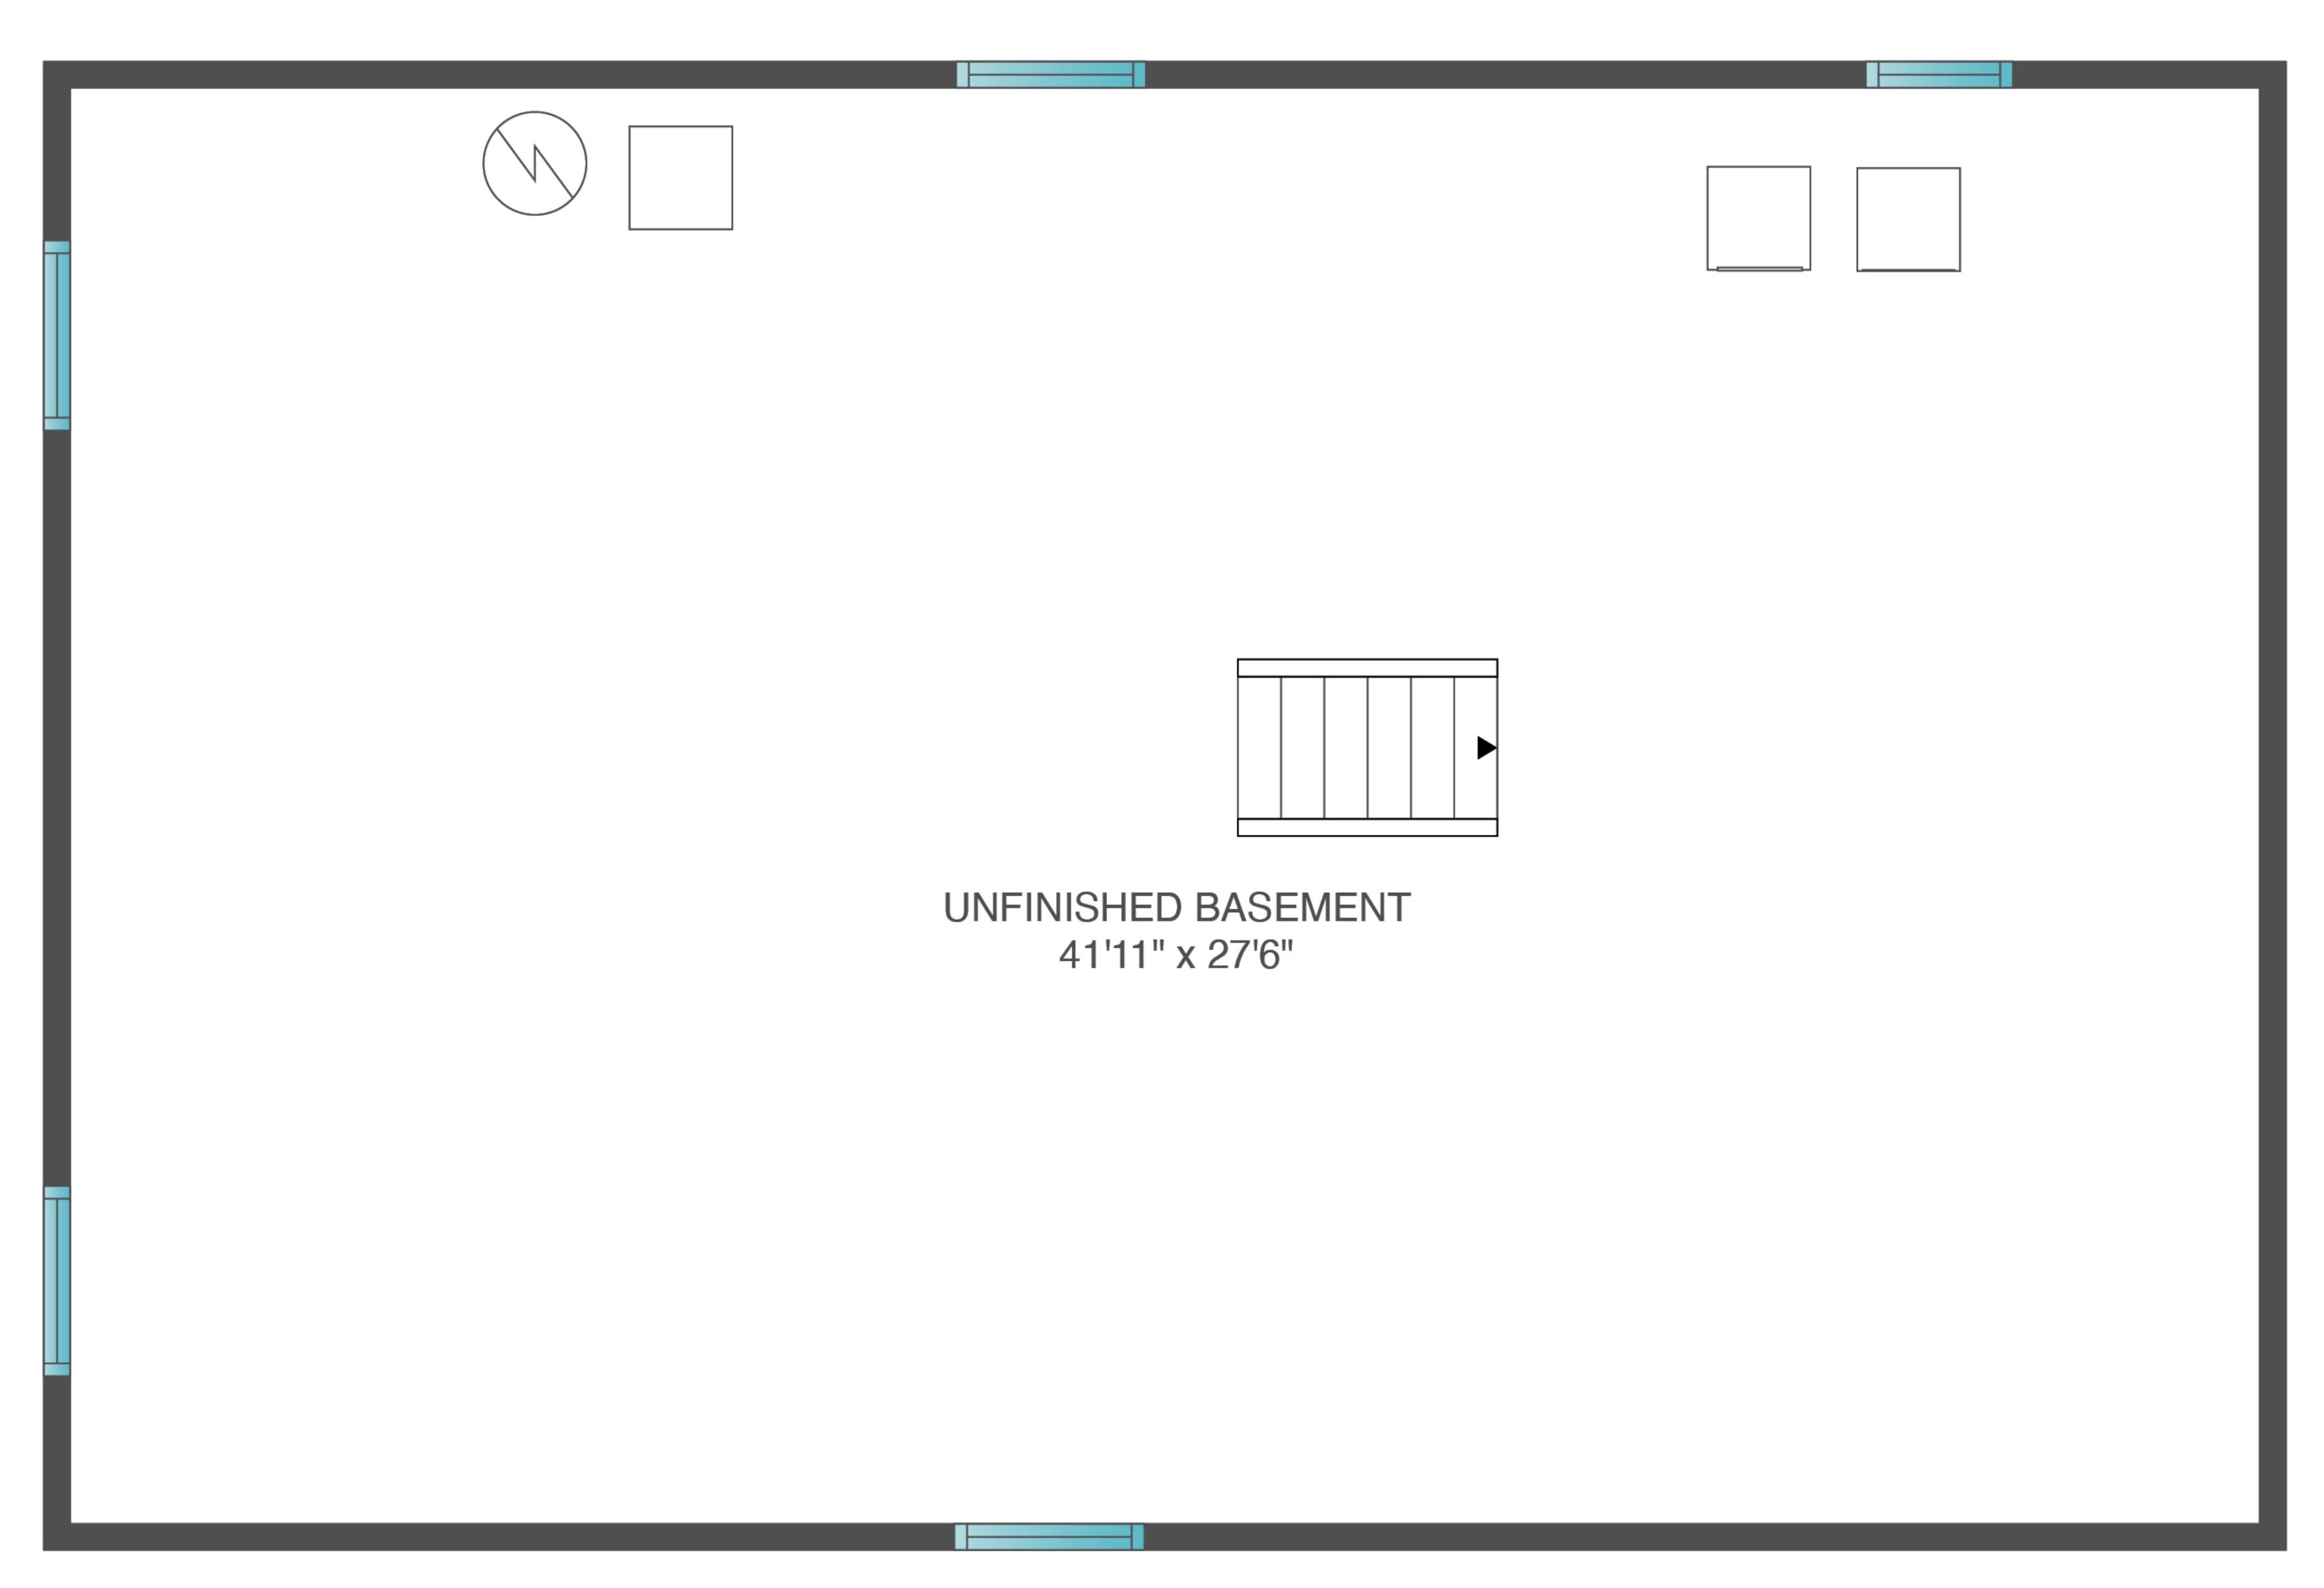

### 600 COREY CREEK LANE, SOUTHOLD

Interior:

Unfinished Lower Level: 1,153± sq. ft.

First Floor: 1,173± sq. ft.

Total: 1,173± sq. ft.

Exterior:

Porch: 21± sq. ft.

#### LOWER LEVEL

Patio: 803± sq. ft.

FIRST FLOOR

LOWER LEVEL