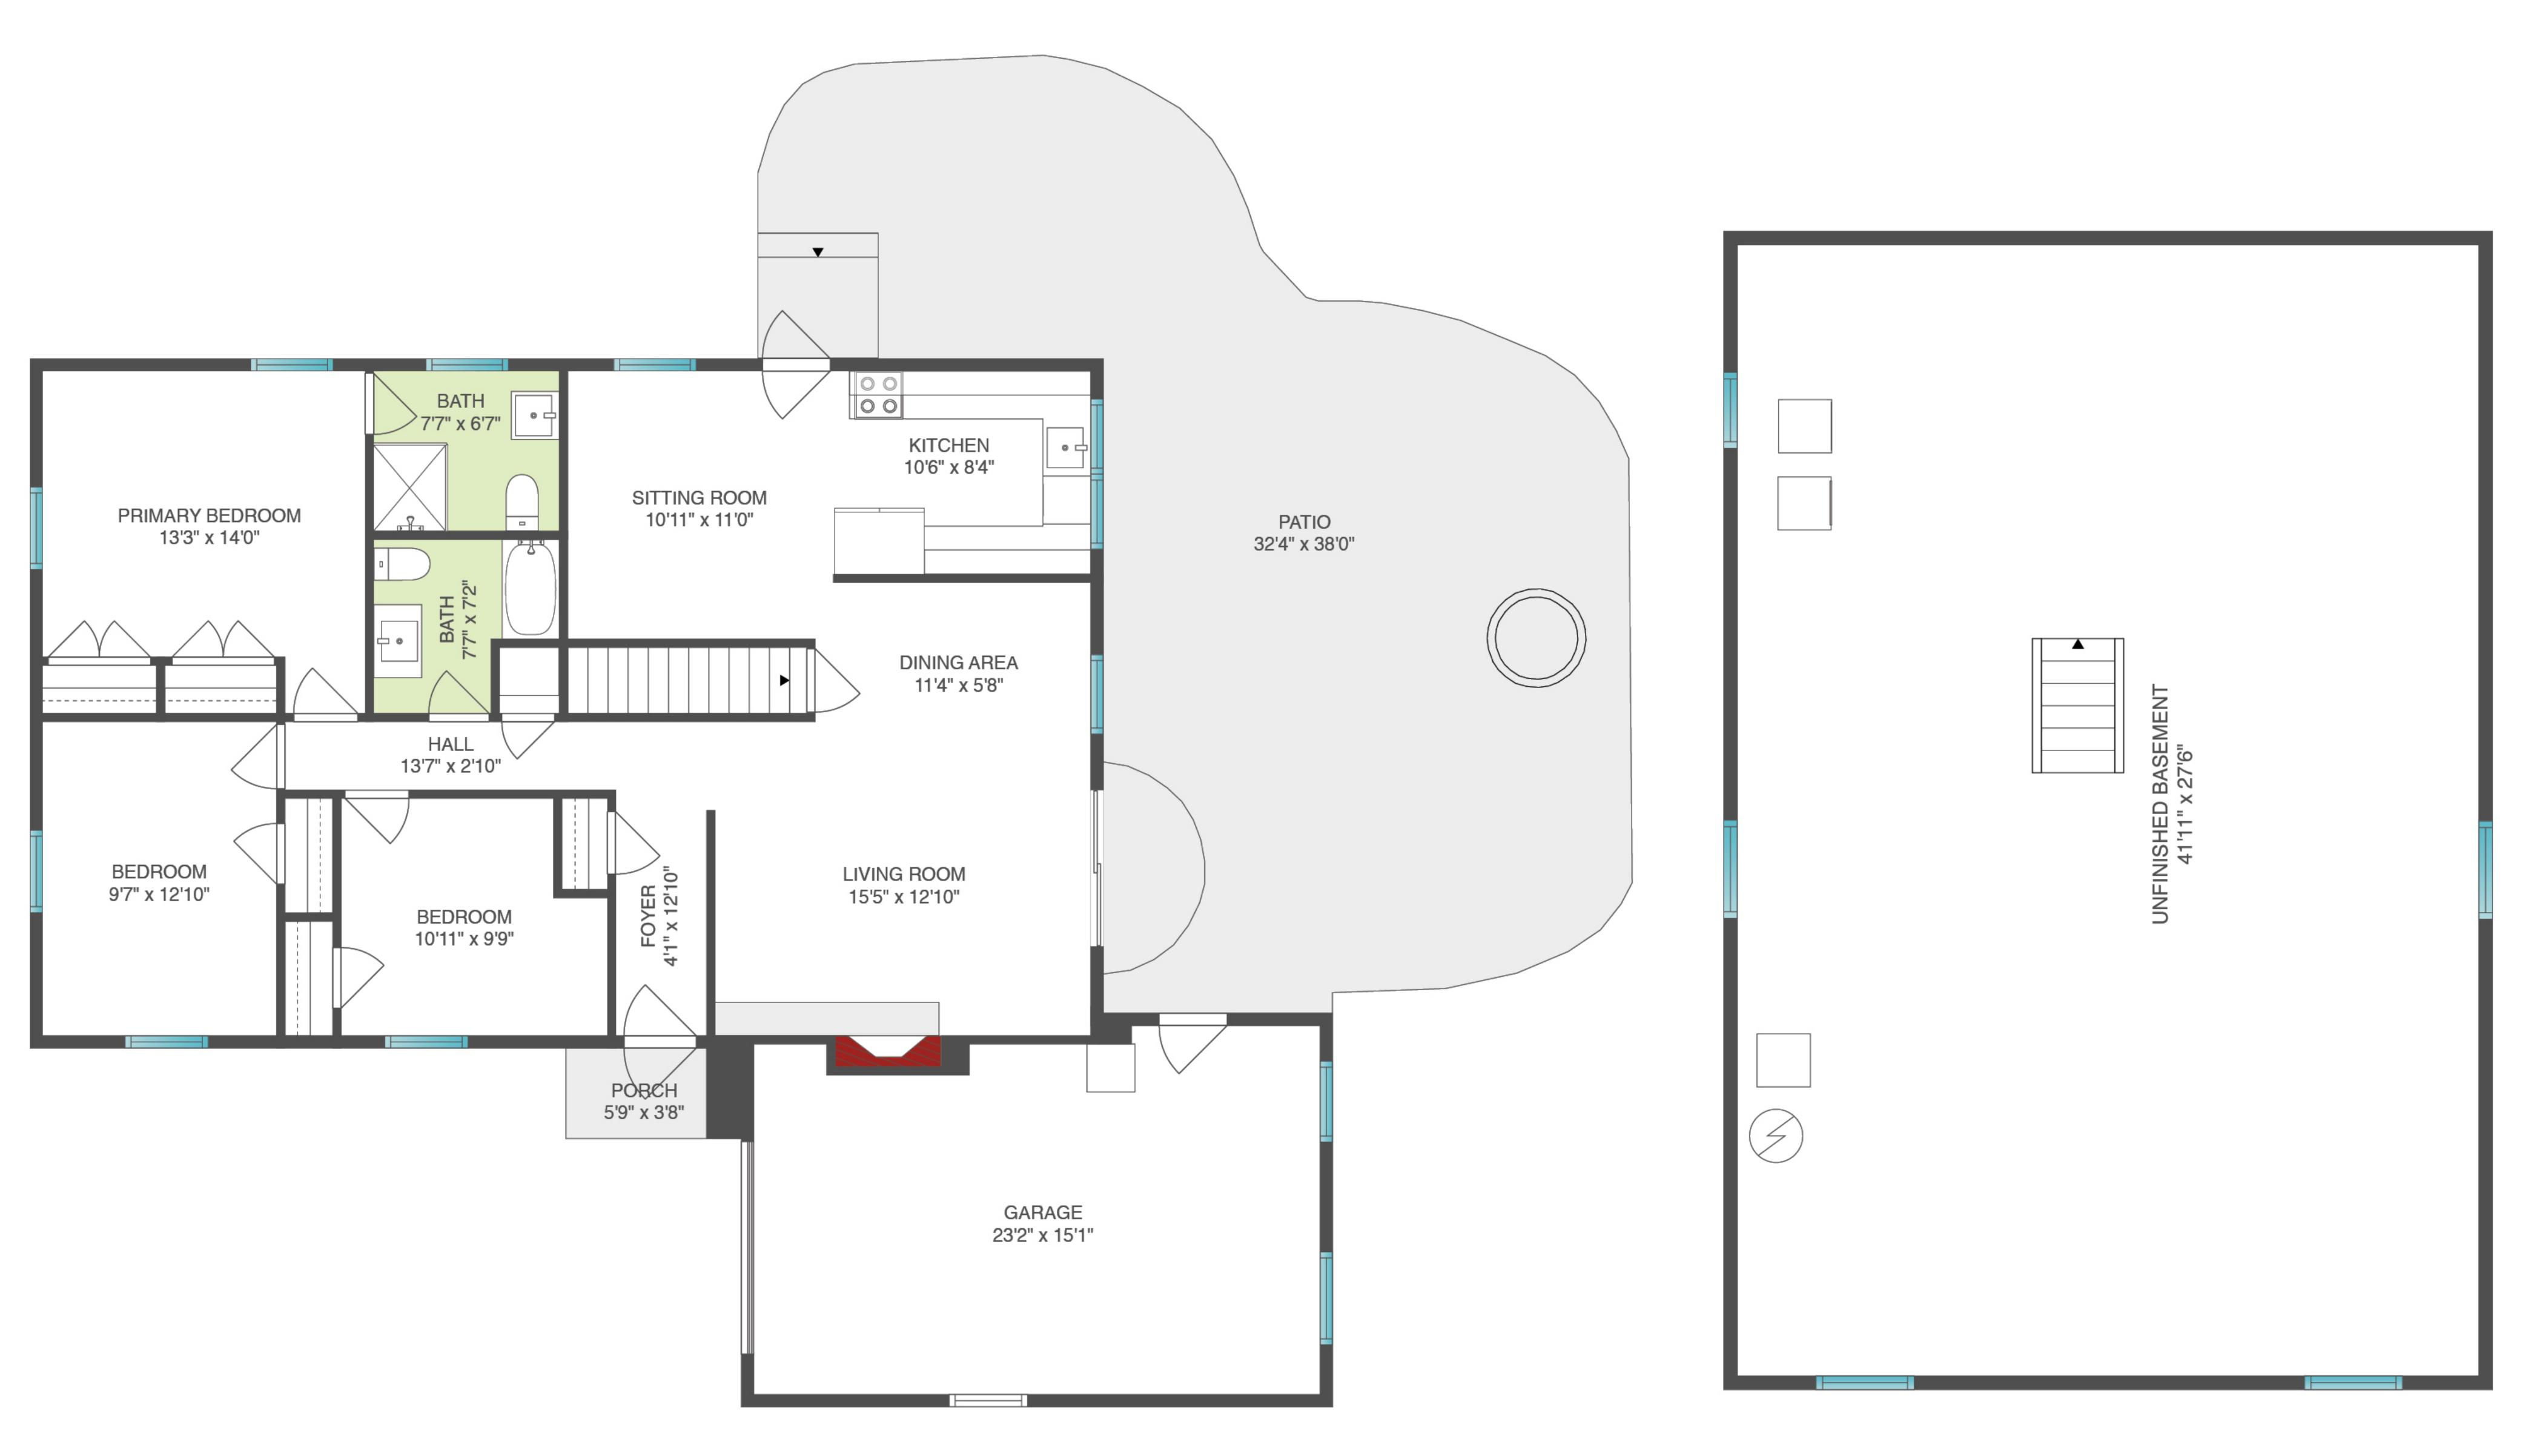

### 600 COREY CREEK LANE, SOUTHOLD

Interior:

Unfinished Lower Level: 1,153± sq. ft.

First Floor: 1,173± sq. ft.

Total: 1,173± sq. ft.

Exterior:

Porch: 21± sq. ft.

#### FIRST FLOOR

Scale in feet. Dimensions are approximate. All information contained herein is gathered from sources we believe to be reliable. However, we cannot guarantee its accuracy and interested persons should rely on their own enquiries

## 600 COREY CREEK LANE, SOUTHOLD

Interior:

Unfinished Lower Level: 1,153± sq. ft.

First Floor: 1,173± sq. ft.

Total: 1,173± sq. ft.

Exterior:

Porch: 21± sq. ft. Garage: 333± sq. ft. Patio: 803± sq. ft. Brown Harris Stevens

#### LOWER LEVEL

# 600 COREY CREEK LANE, SOUTHOLD

Interior:

Unfinished Lower Level: 1,153± sq. ft.

First Floor: 1,173± sq. ft.

Total: 1,173± sq. ft.

Exterior:

Porch: 21± sq. ft.

Garage: 333± sq. ft.

Patio: 803± sq. ft.

FIRST FLOOR

LOWER LEVEL