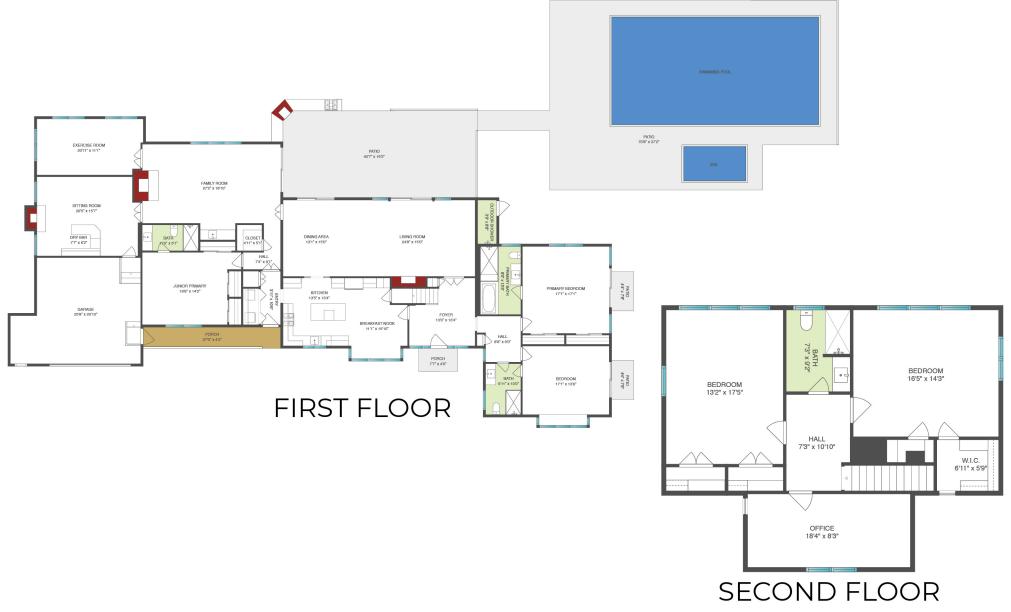

## 51 EGYPT CLOSE, EAST HAMPTON

Brown Harris Stevens

## FIRST FLOOR

Scale in feet. Dimensions are approximate. All information contained herein is gathered from sources we believe to be reliable.

However, we cannot guarantee its accuracy and interested persons should rely on their own enquiries

## 51 EGYPT CLOSE, EAST HAMPTON

Scale in feet. Dimensions are approximate. All information contained herein is gathered from sources we believe to be reliable.

However, we cannot guarantee its accuracy and interested persons should rely on their own enquiries