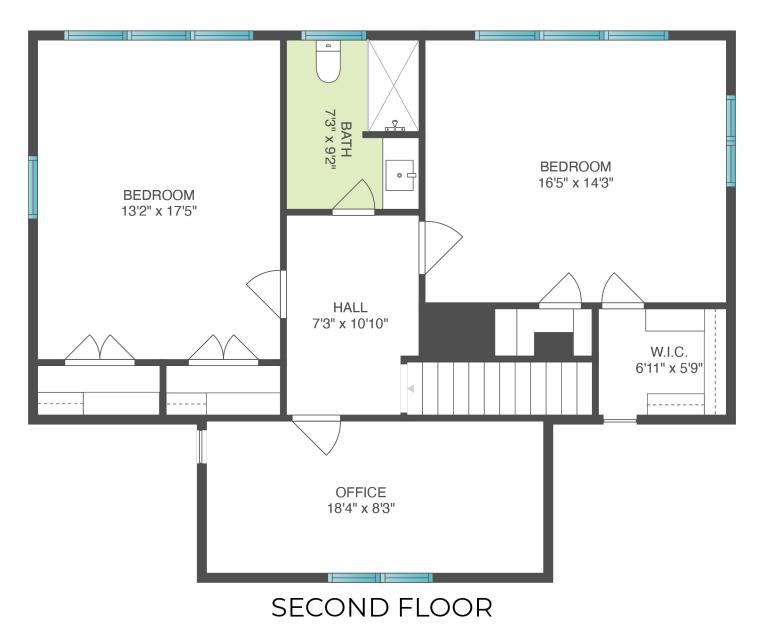

## 51 EGYPT CLOSE, EAST HAMPTON

Scale in feet. Dimensions are approximate. All information contained herein is gathered from sources we believe to be reliable.

However, we cannot guarantee its accuracy and interested persons should rely on their own enquiries