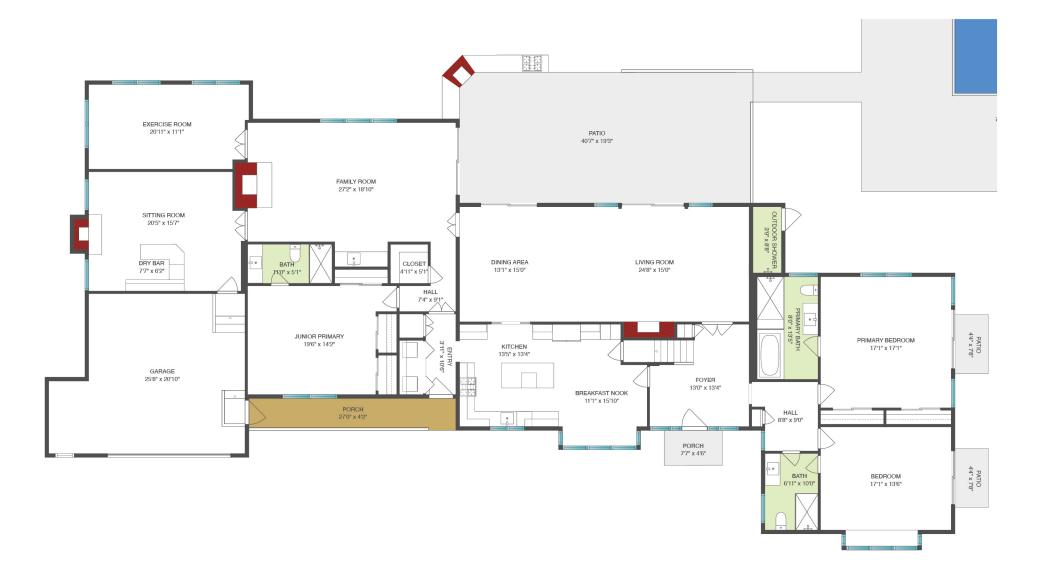

## FIRST FLOOR

Scale in feet. Dimensions are approximate. All information contained herein is gathered from sources we believe to be reliable.

However, we cannot guarantee its accuracy and interested persons should rely on their own enquiries