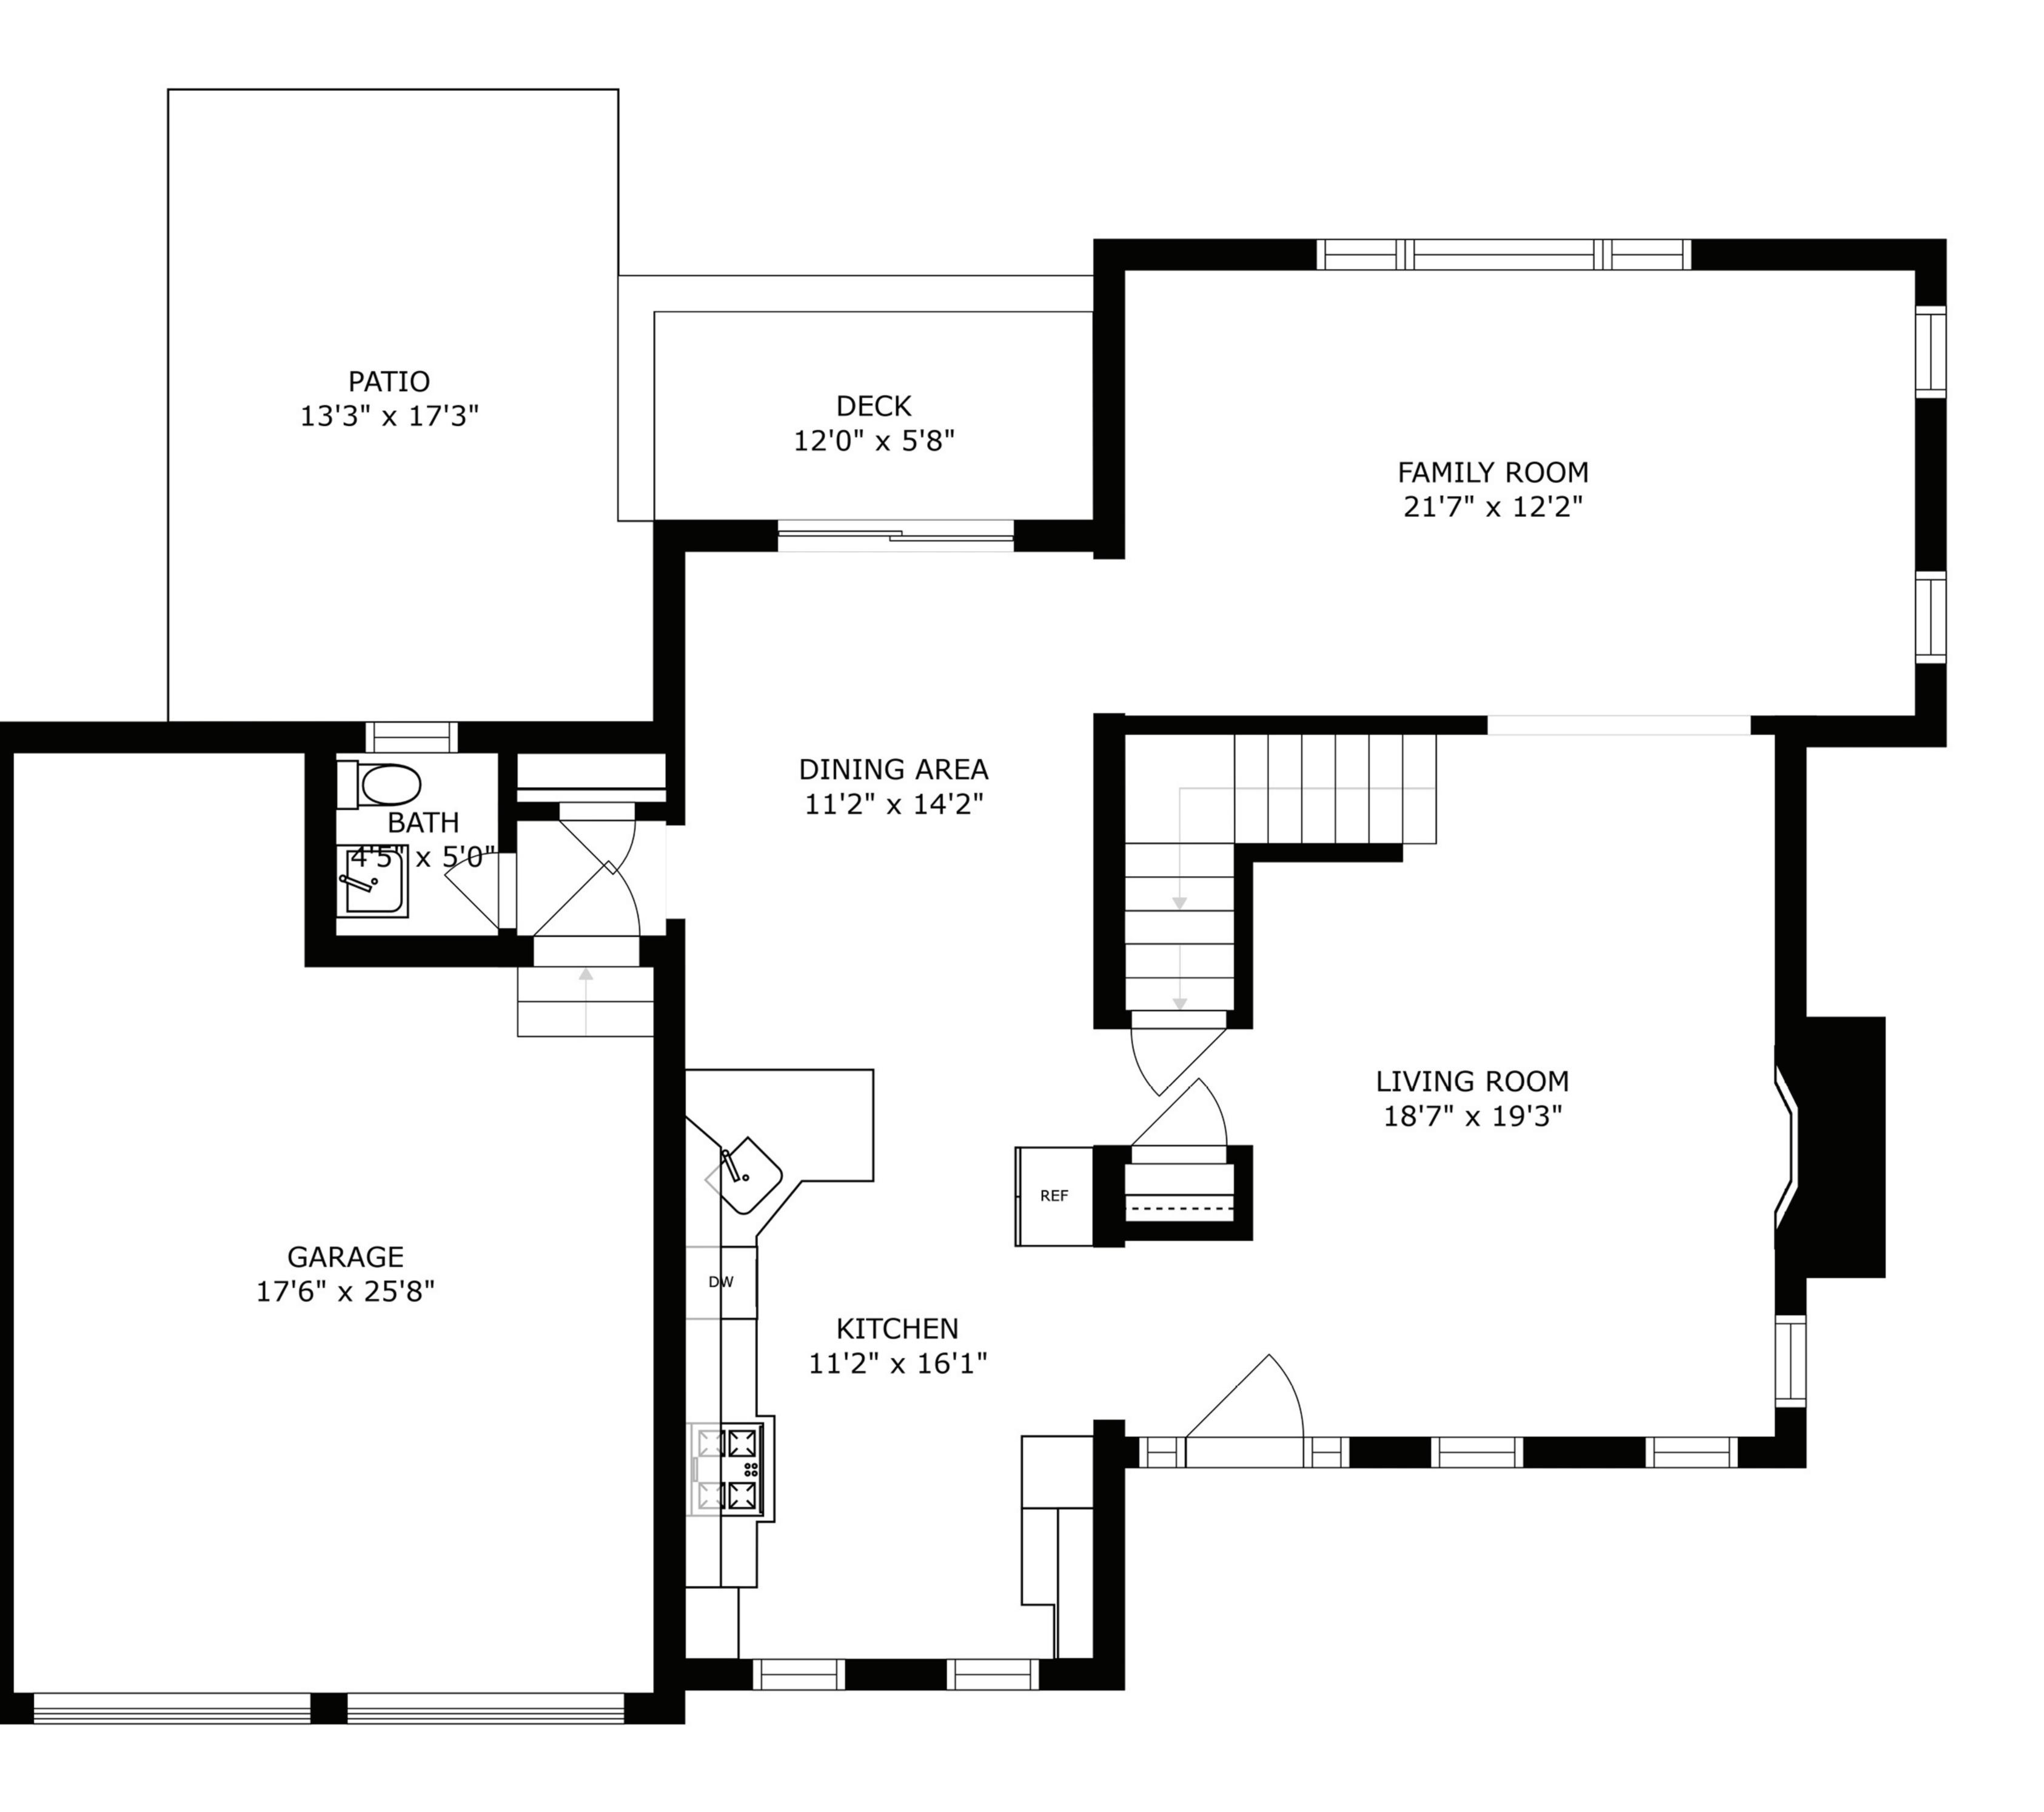

#### **GROUND FLOOR**

### 66 Knoll Road, Southampton

Scale in feet. Indicative only. Dimensions are approximate. All information contained herein is gathered from sources believed to be reliable. However, accuracy is not guaranteed and interested persons should rely on their own enquiries.

BrownHarrisStevens.com

Ground Floor

Second Floor