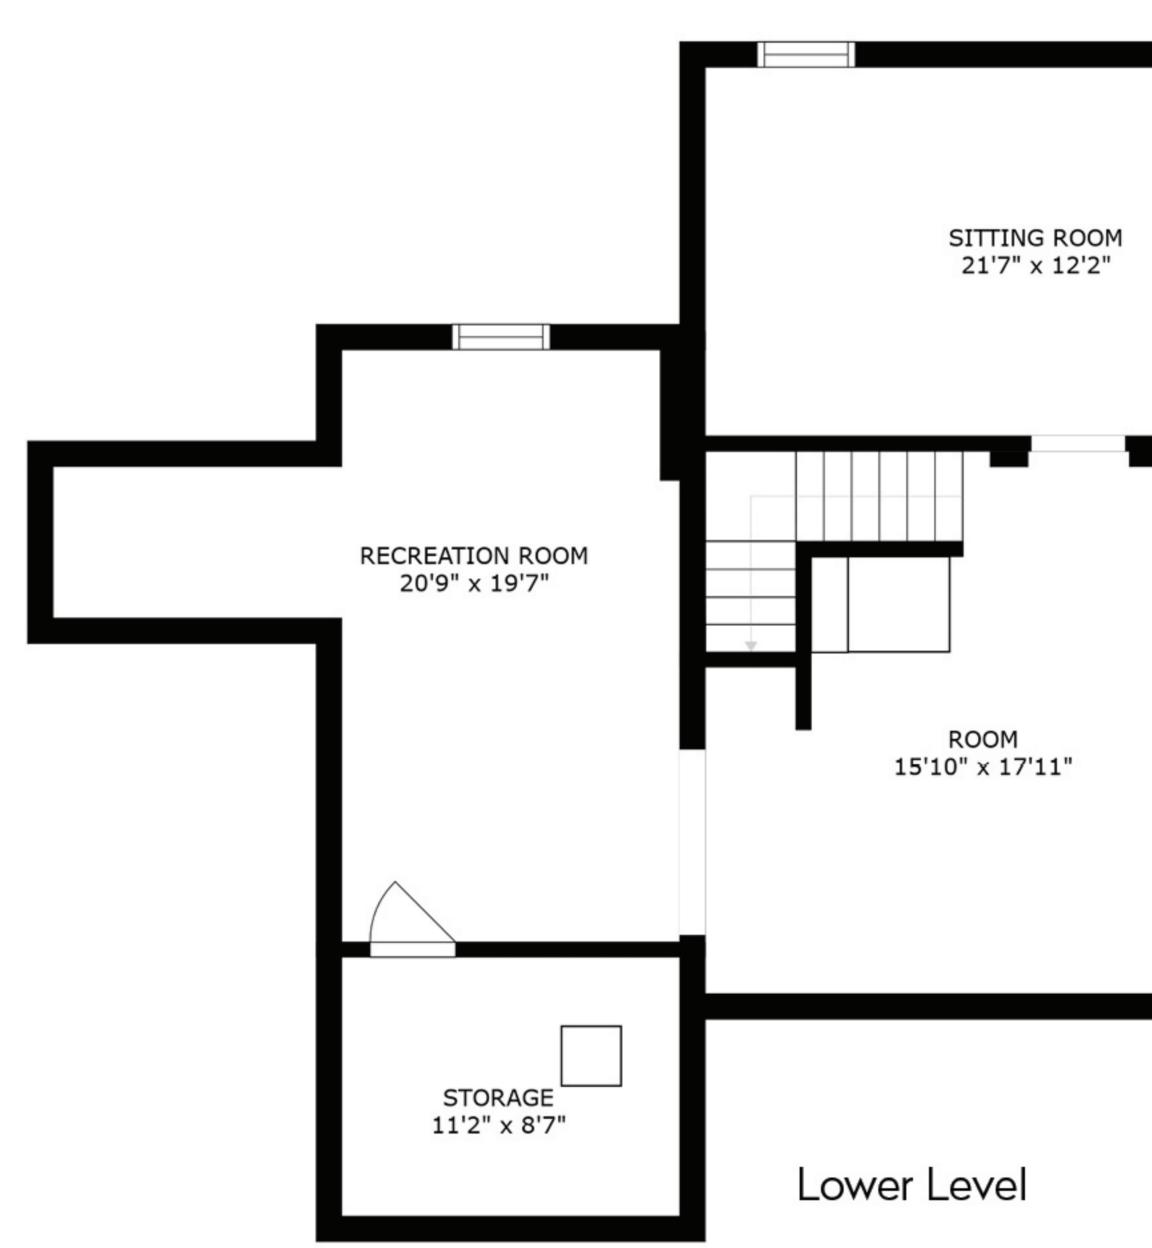

# 66 Knoll Road, Southampton

Scale in feet. Indicative only. Dimensions are approximate. All information contained herein is gathered from sources believed to be reliable. However, accuracy is not guaranteed and interested persons should rely on their own enquiries.

#### **BrownHarrisStevens.com**

BHS PARTNERING WORLDWIDE.

#### LOWER LEVEL

**BrownHarrisStevens.com** 

BHS PARTNERING WORLDWIDE.