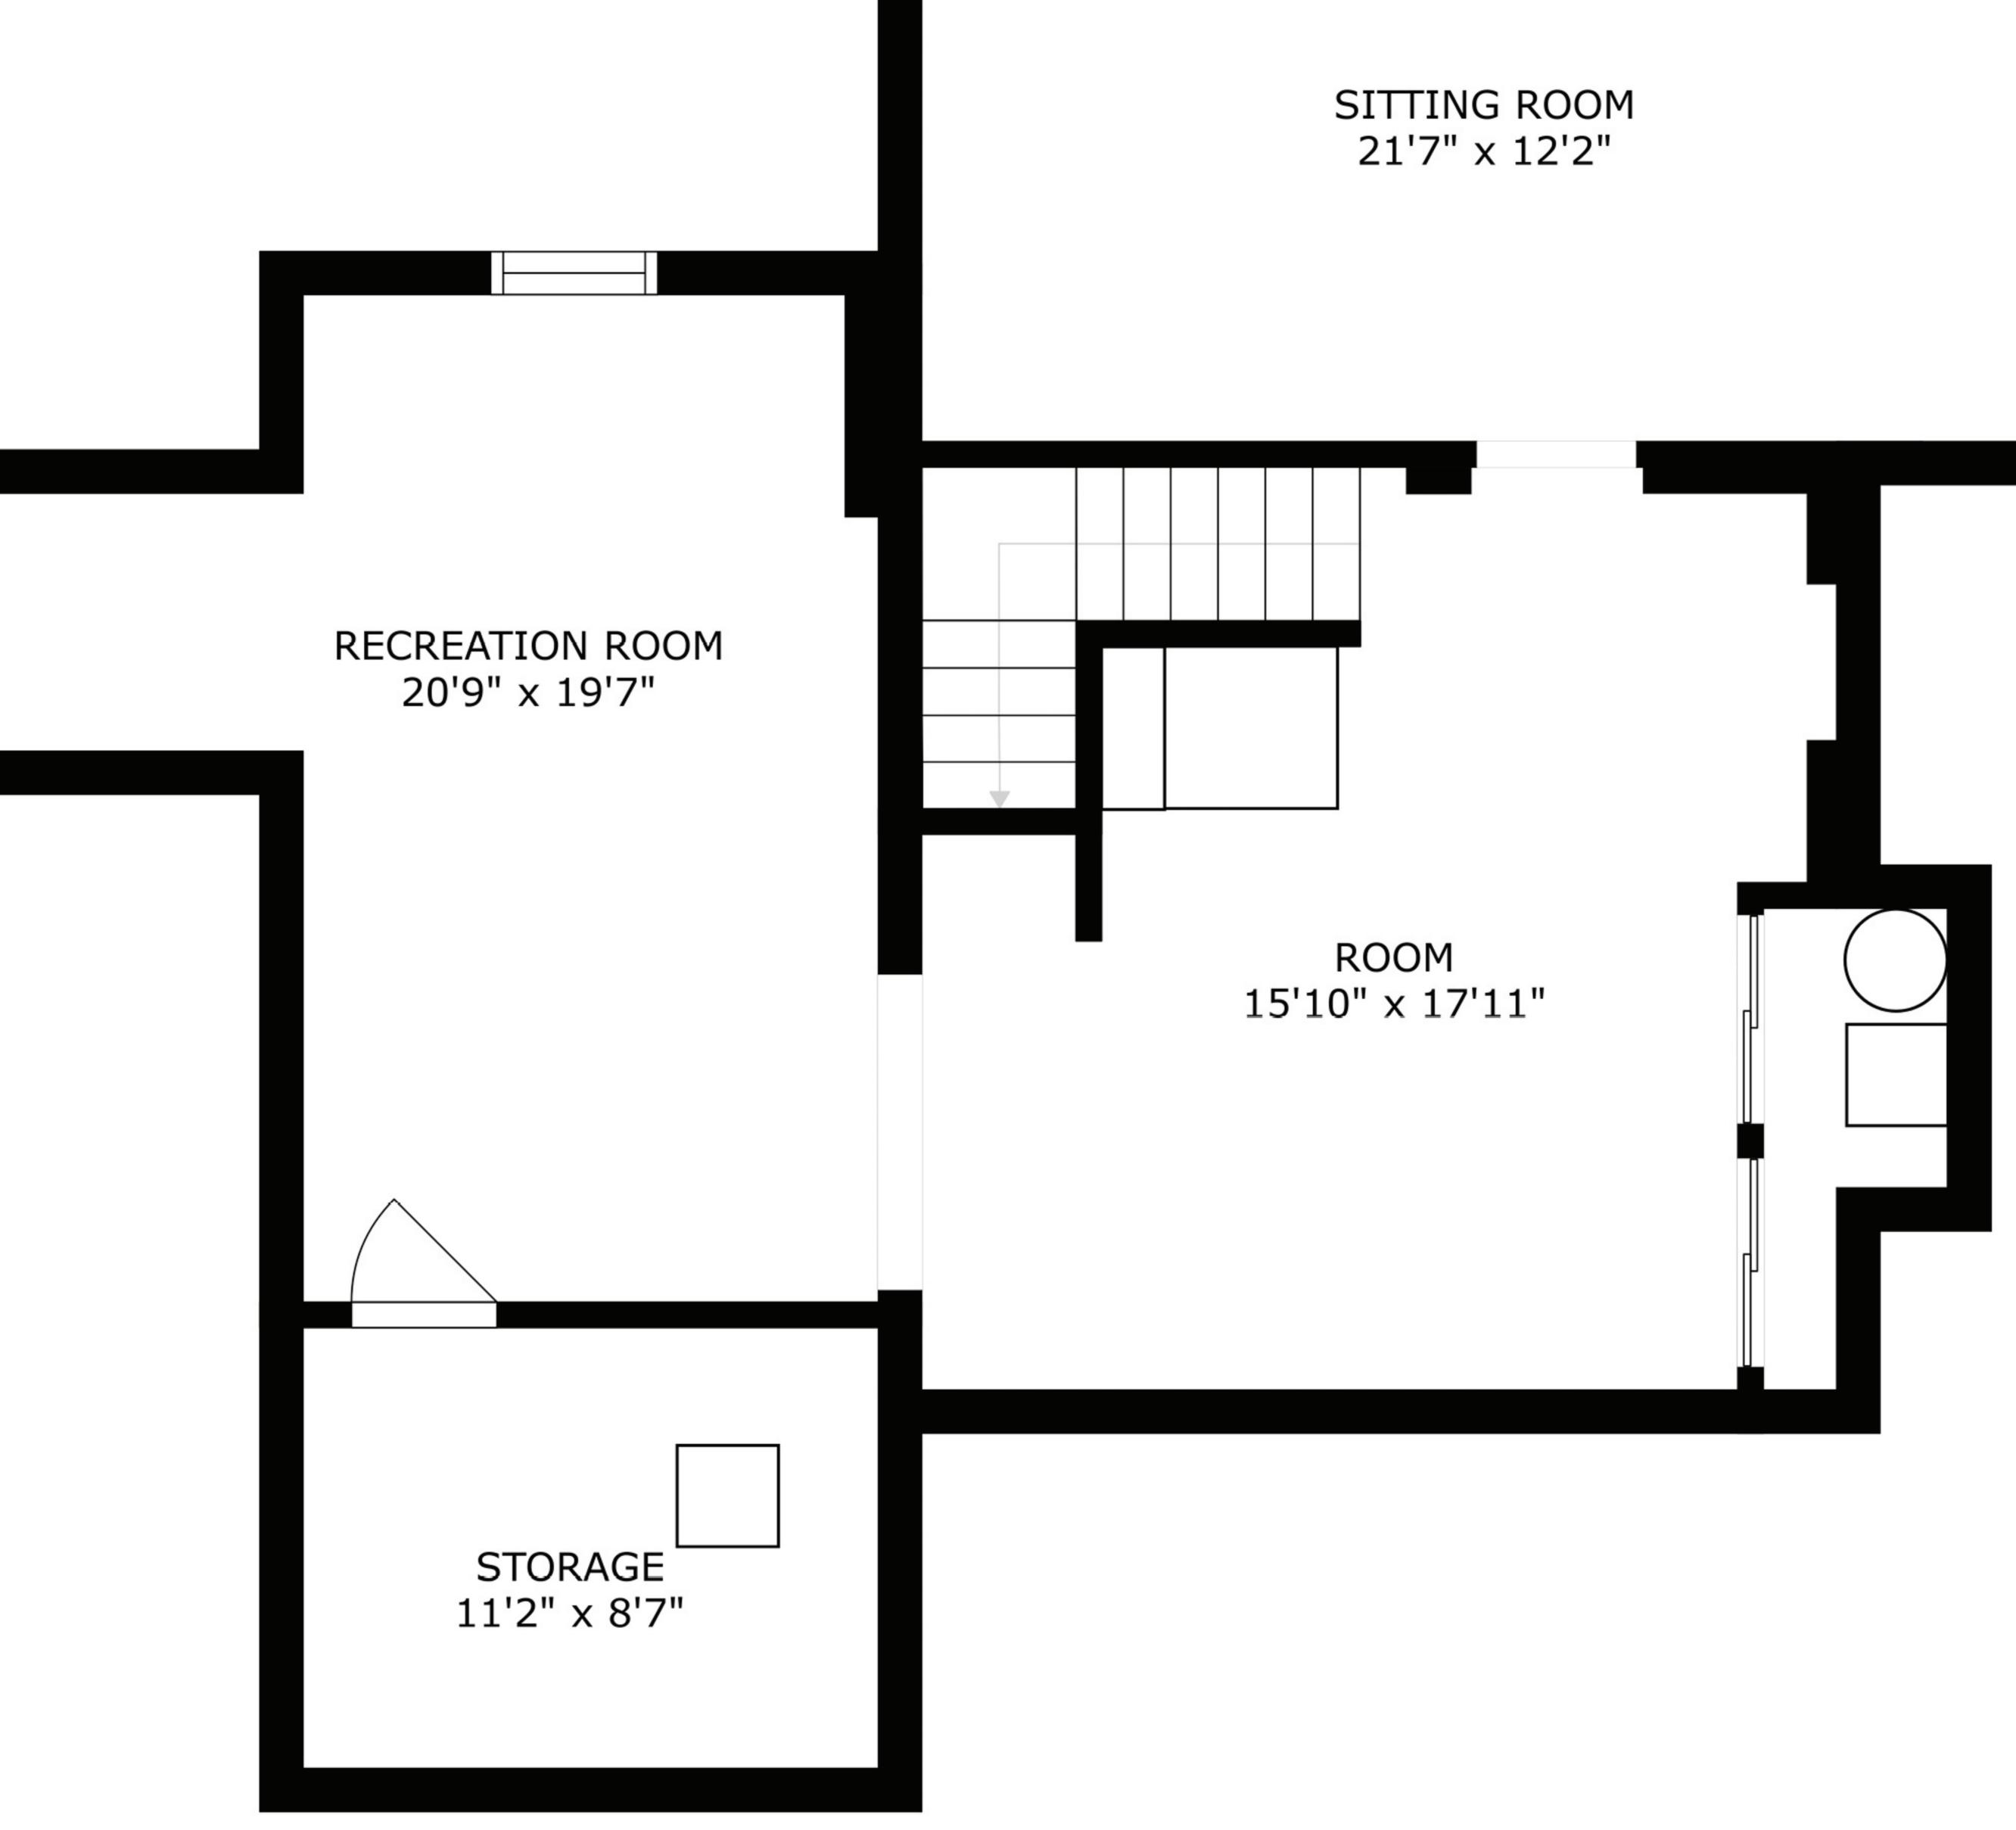

#### LOWER LEVEL

# 66 Knoll Road, Southampton

Scale in feet. Indicative only. Dimensions are approximate. All information contained herein is gathered from sources believed to be reliable. However, accuracy is not guaranteed and interested persons should rely on their own enquiries.

#### **BrownHarrisStevens.com**

BHS PARTNERING WORLDWIDE.