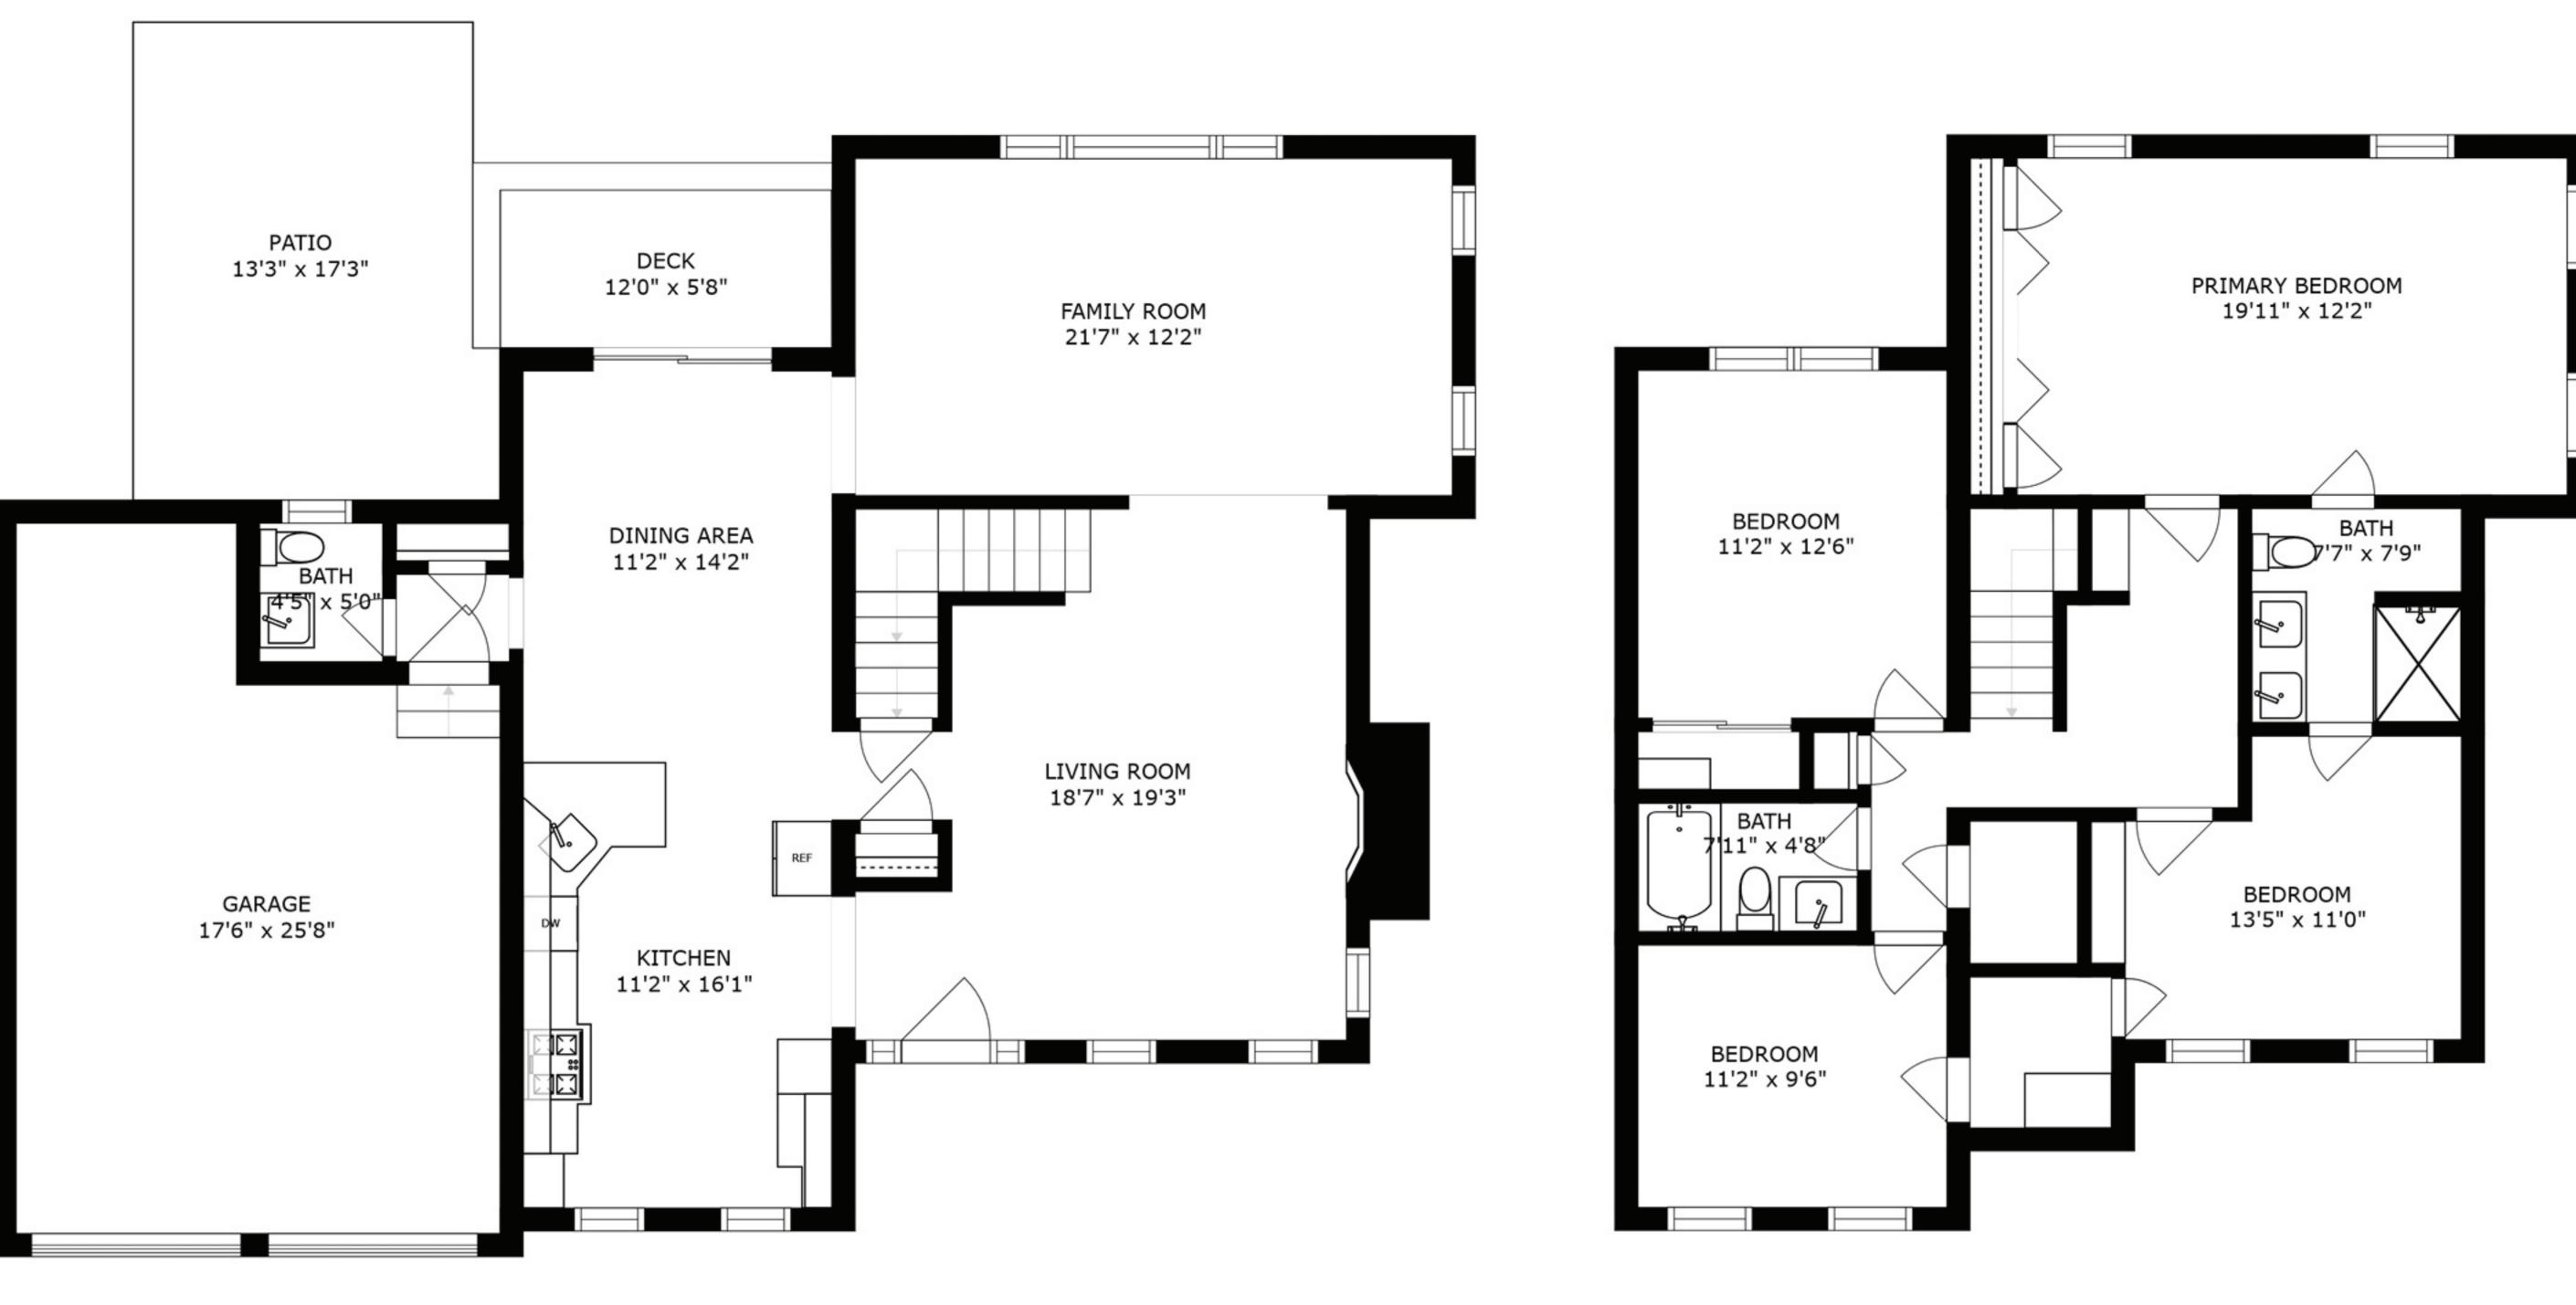

### 66 Knoll Road, Southampton

Scale in feet. Indicative only. Dimensions are approximate. All information contained herein is gathered from sources believed to be reliable. However, accuracy is not guaranteed and interested persons should rely on their own enquiries.

BrownHarrisStevens.com

Ground Floor

Second Floor

#### **GROUND FLOOR**

## 66 Knoll Road, Southampton

Scale in feet. Indicative only. Dimensions are approximate. All information contained herein is gathered from sources believed to be reliable. However, accuracy is not guaranteed and interested persons should rely on their own enquiries.

**BrownHarrisStevens.com** 

BHS PARTNERING WORLDWIDE.

#### **SECOND FLOOR**