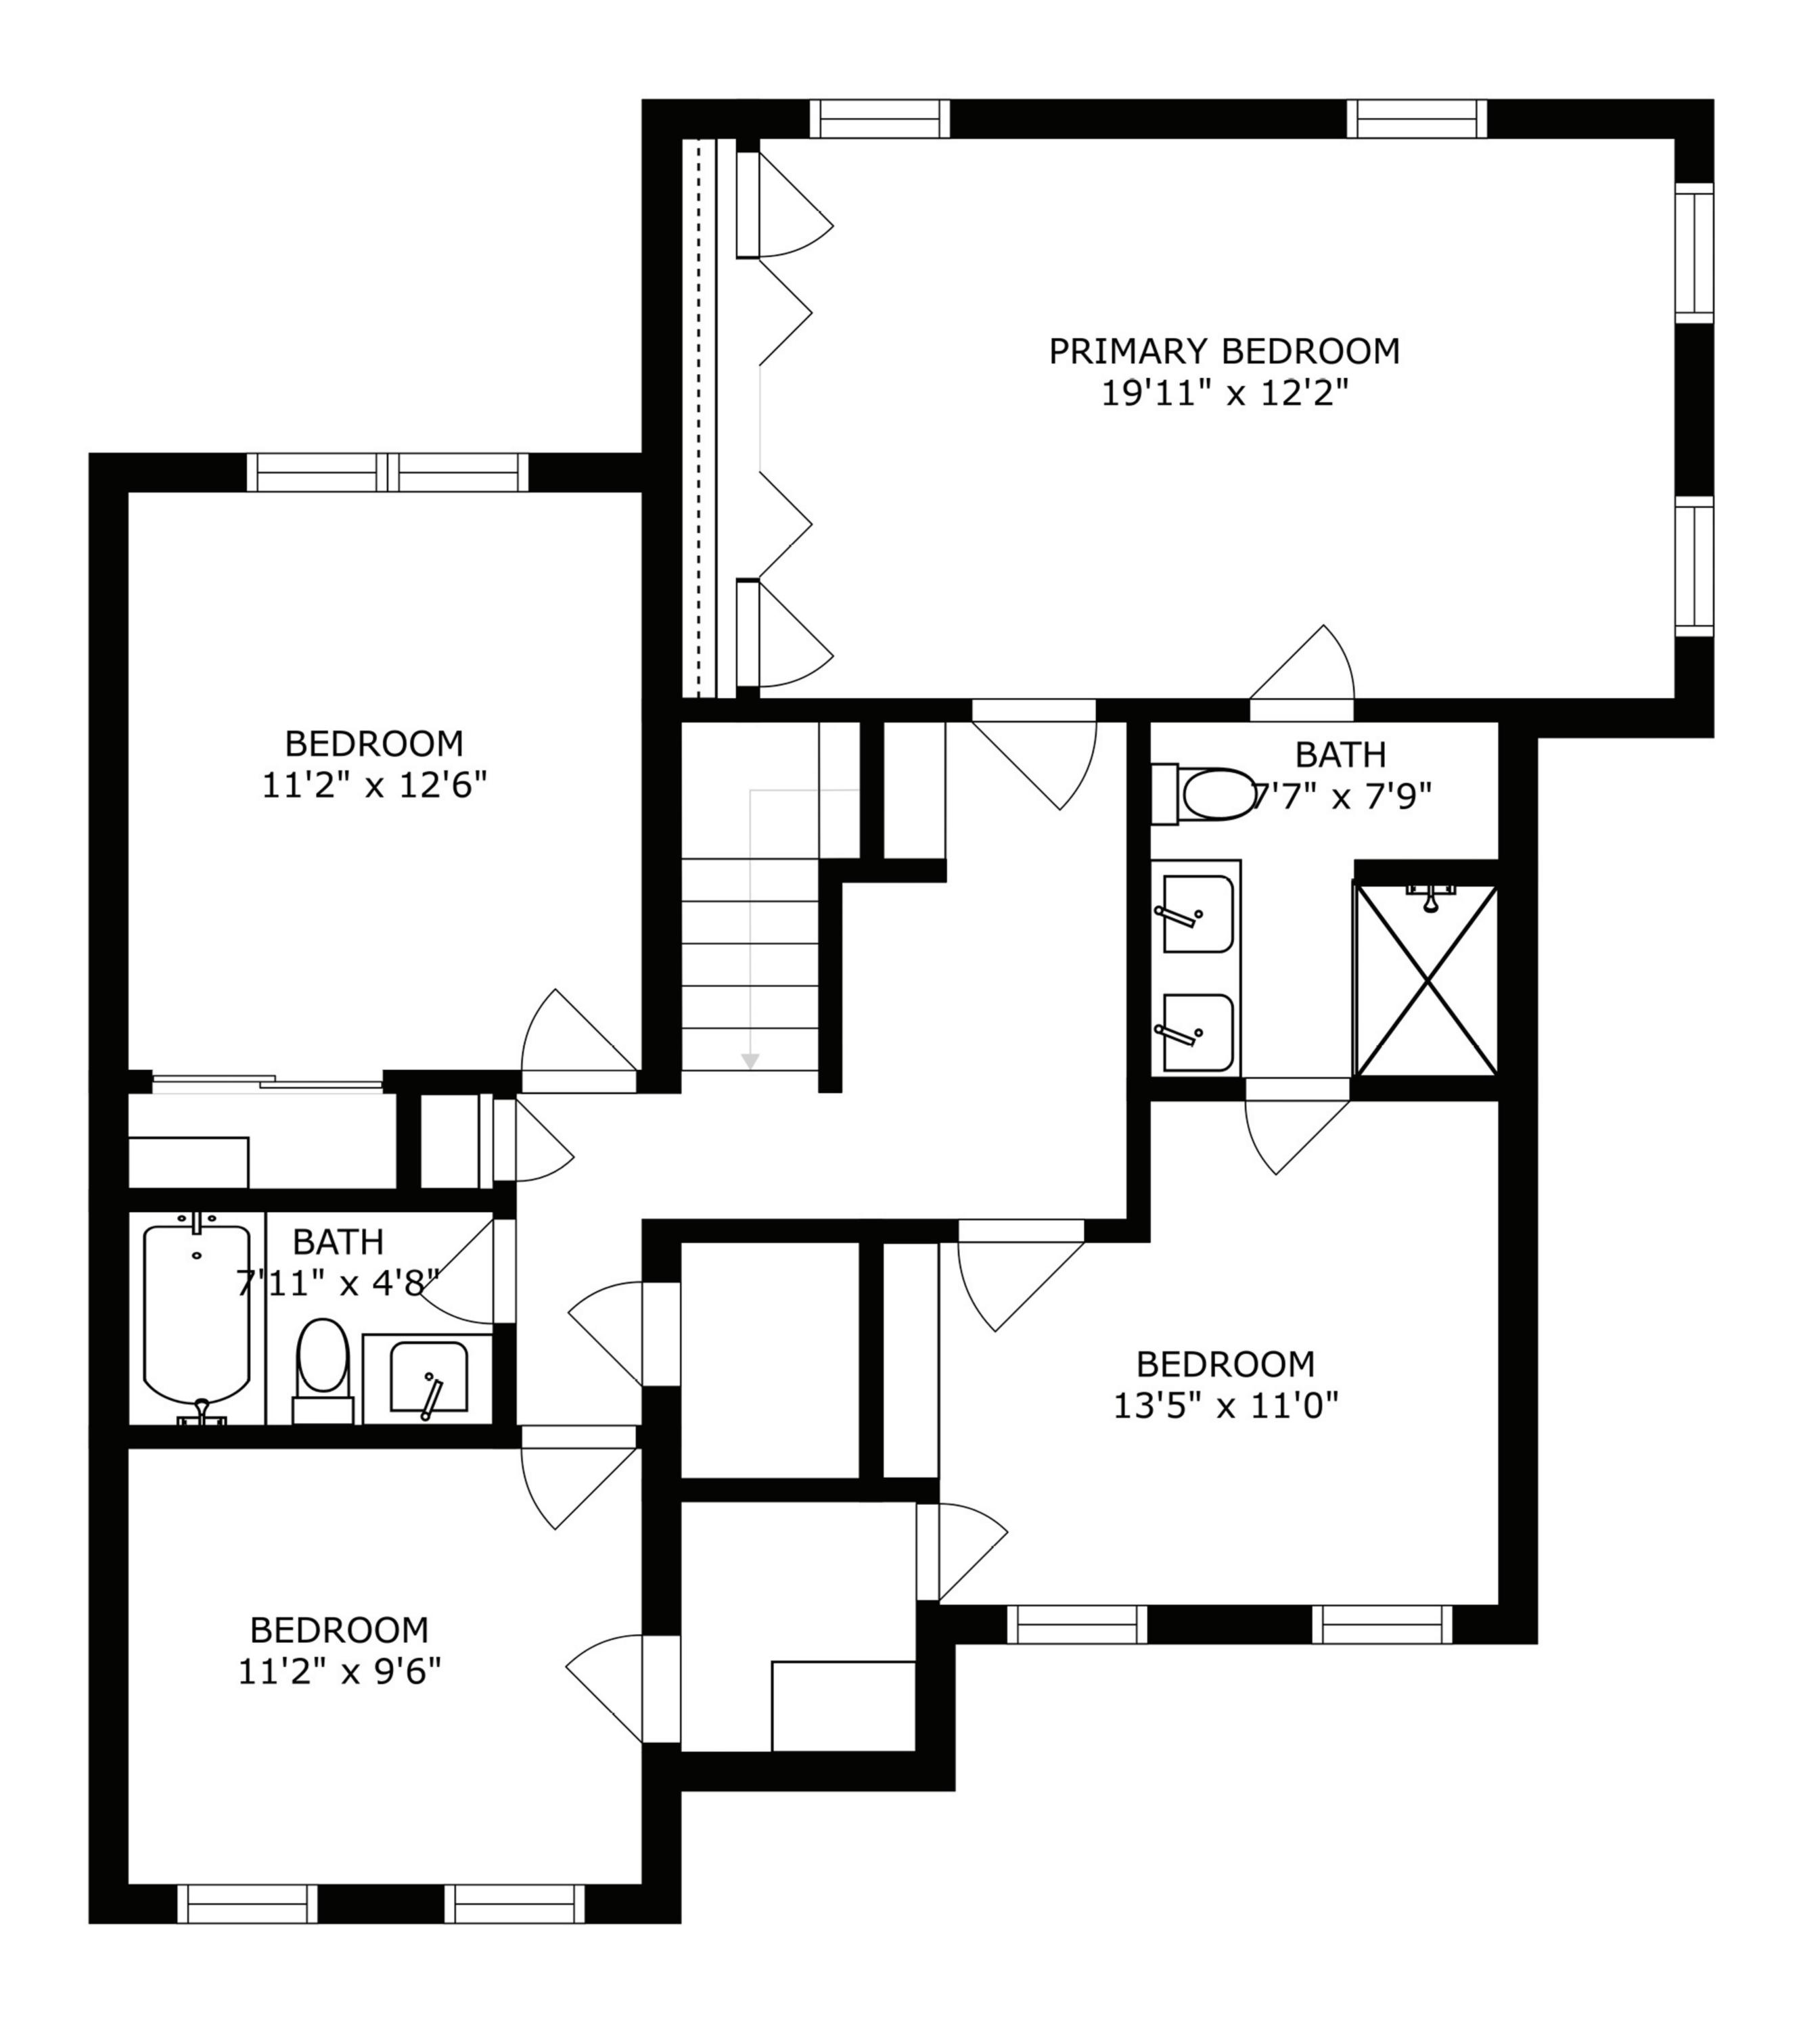

#### **SECOND FLOOR**

## 66 Knoll Road, Southampton

Scale in feet. Indicative only. Dimensions are approximate. All information contained herein is gathered from sources believed to be reliable. However, accuracy is not guaranteed and interested persons should rely on their own enquiries.

**BrownHarrisStevens.com** 

BHS PARTNERING WORLDWIDE.