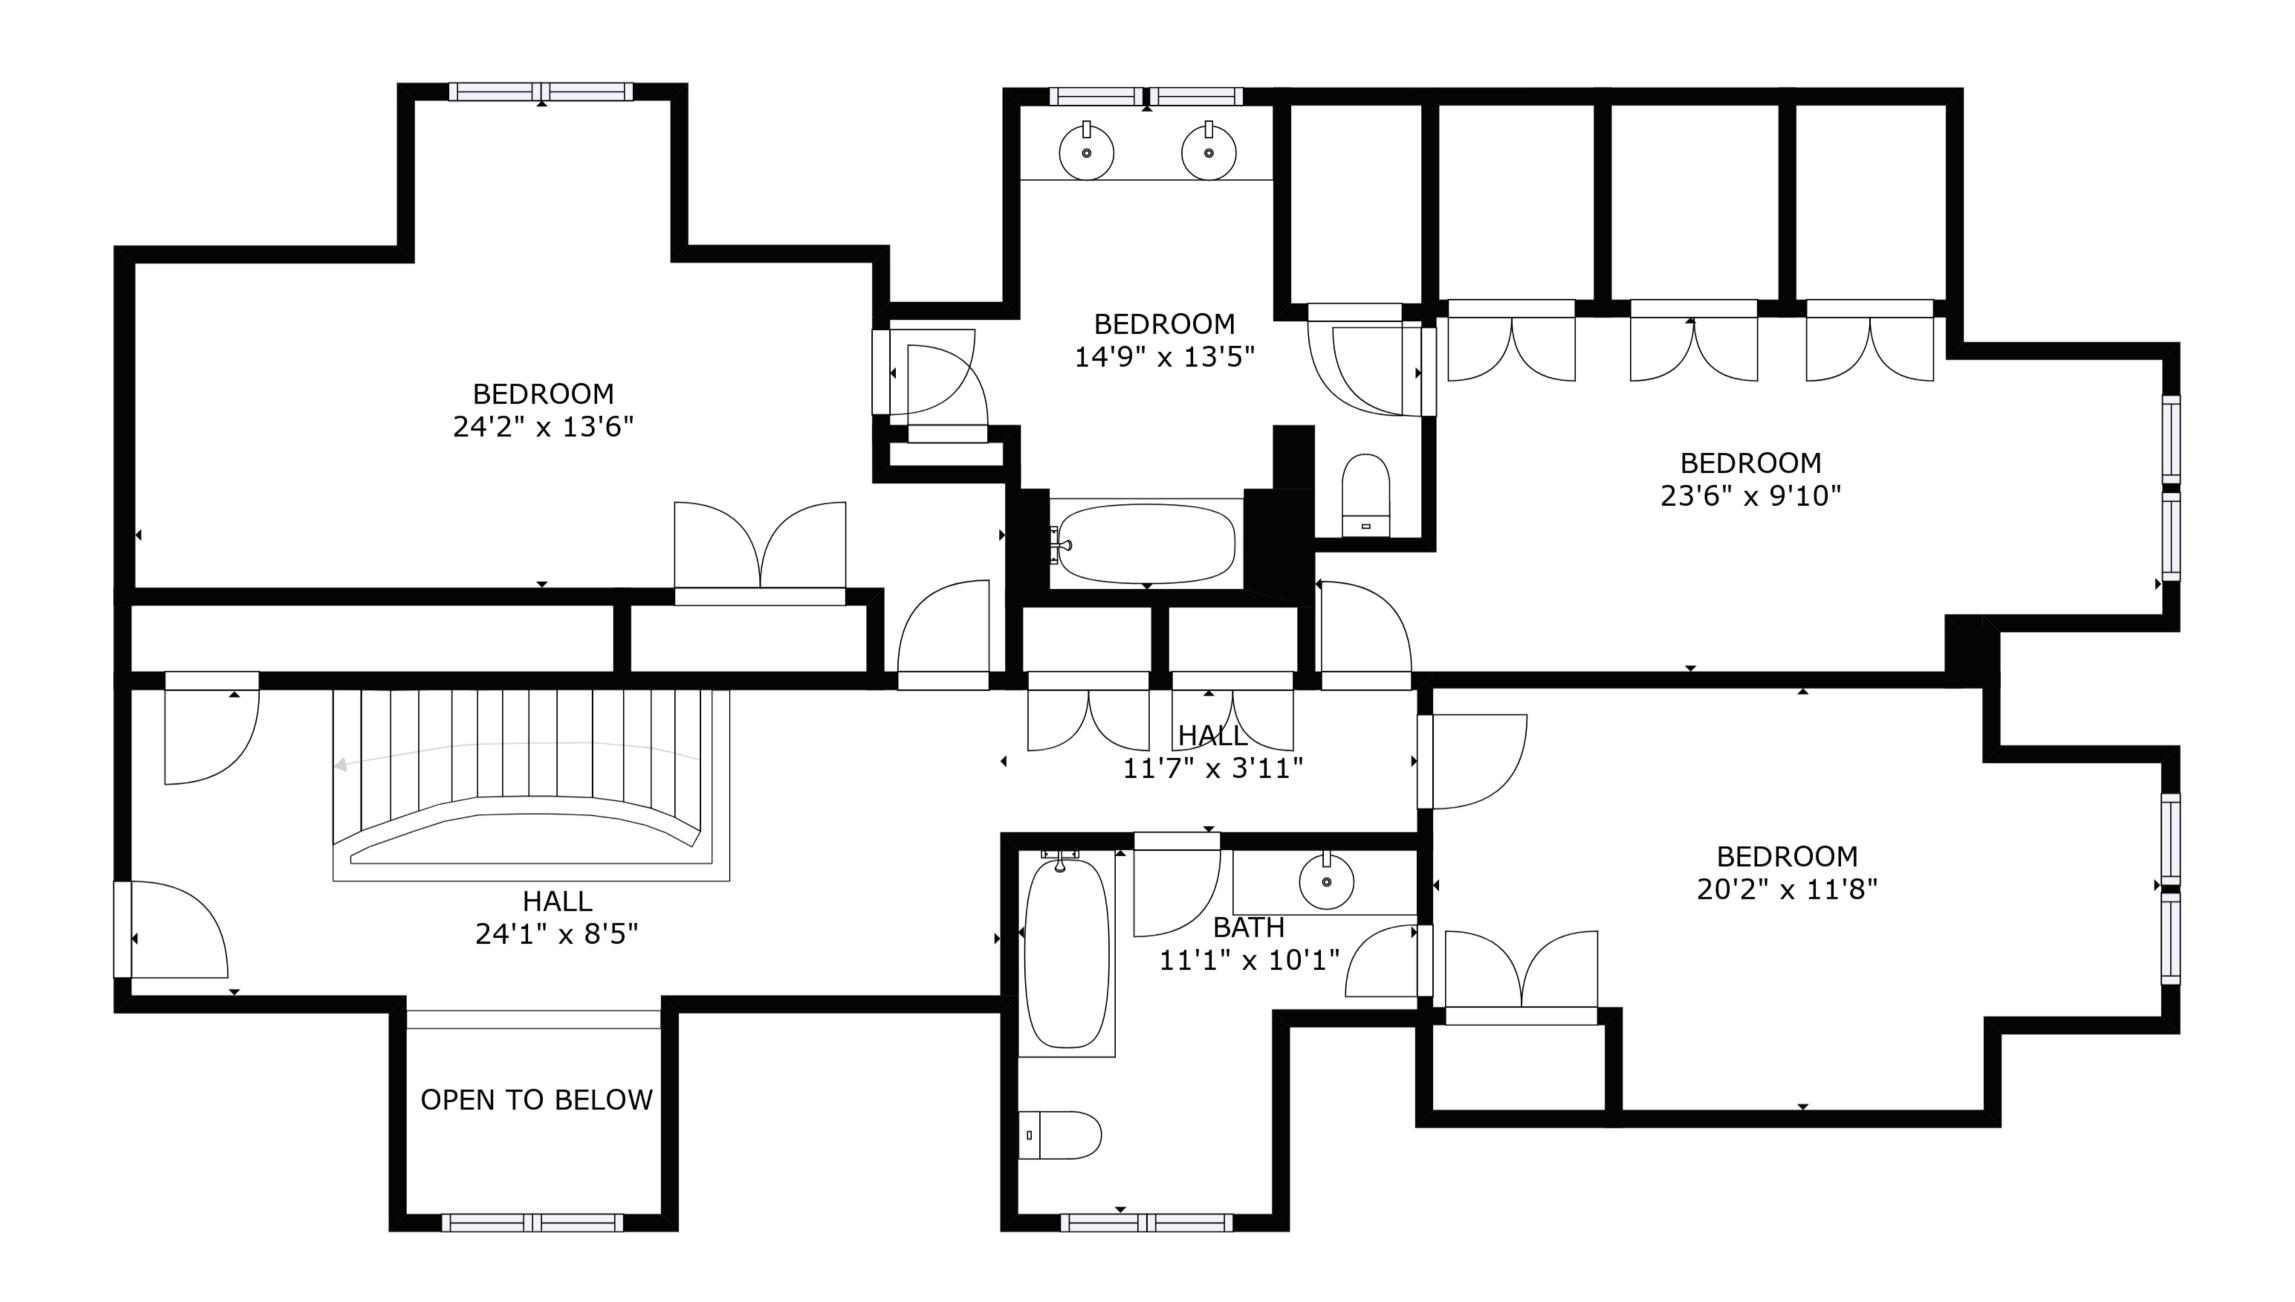

## SECOND FLOOR: 1,334± SF

# 419 Ox Pasture Road, Southampton

Scale in feet. Indicative only. Dimensions are approximate. All information contained herein is gathered from sources believed to be reliable. However, accuracy is not guaranteed and interested persons should rely on their own enquiries.

#### **BrownHarrisStevens.com**

LUXURY PORTFOLIO INTERNATIONAL

Leading REAL ESTATE COMPANIES THE WORLD.