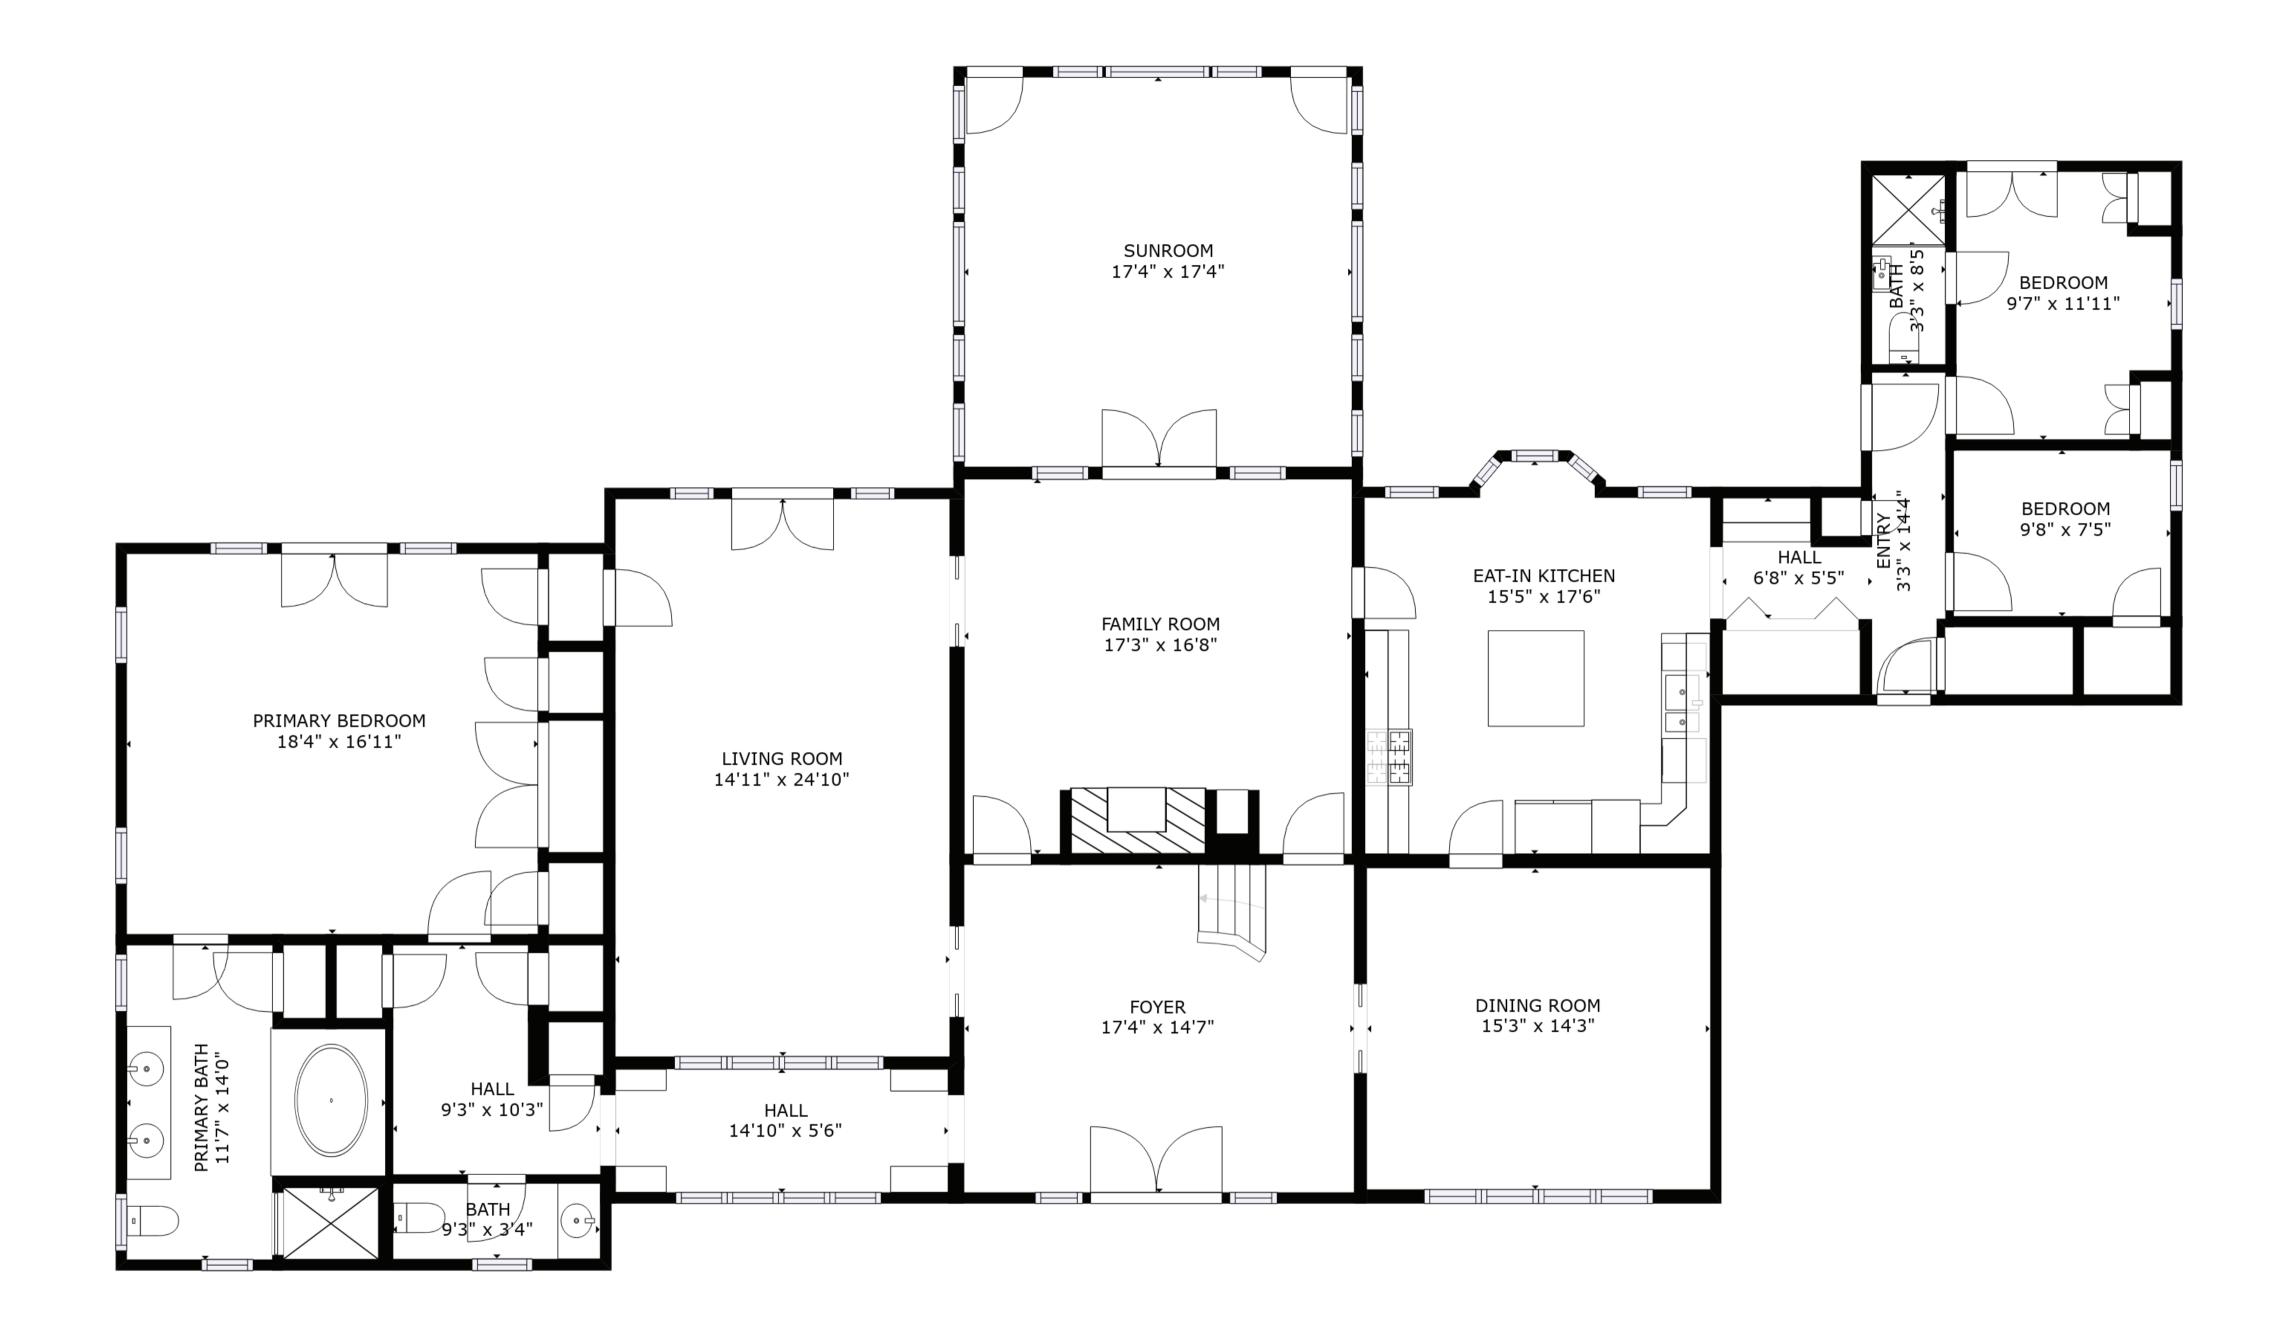

# FIRST FLOOR: 2,902± SF 419 Ox Pasture Road, Southampton

Scale in feet. Indicative only. Dimensions are approximate. All information contained herein is gathered from sources believed to be reliable. However, accuracy is not guaranteed and interested persons should rely on their own enquiries.

### BrownHarrisStevens.com

LUXURY PORTFOLIO INTERNATIONAL

Leading real estate Companies of the world.