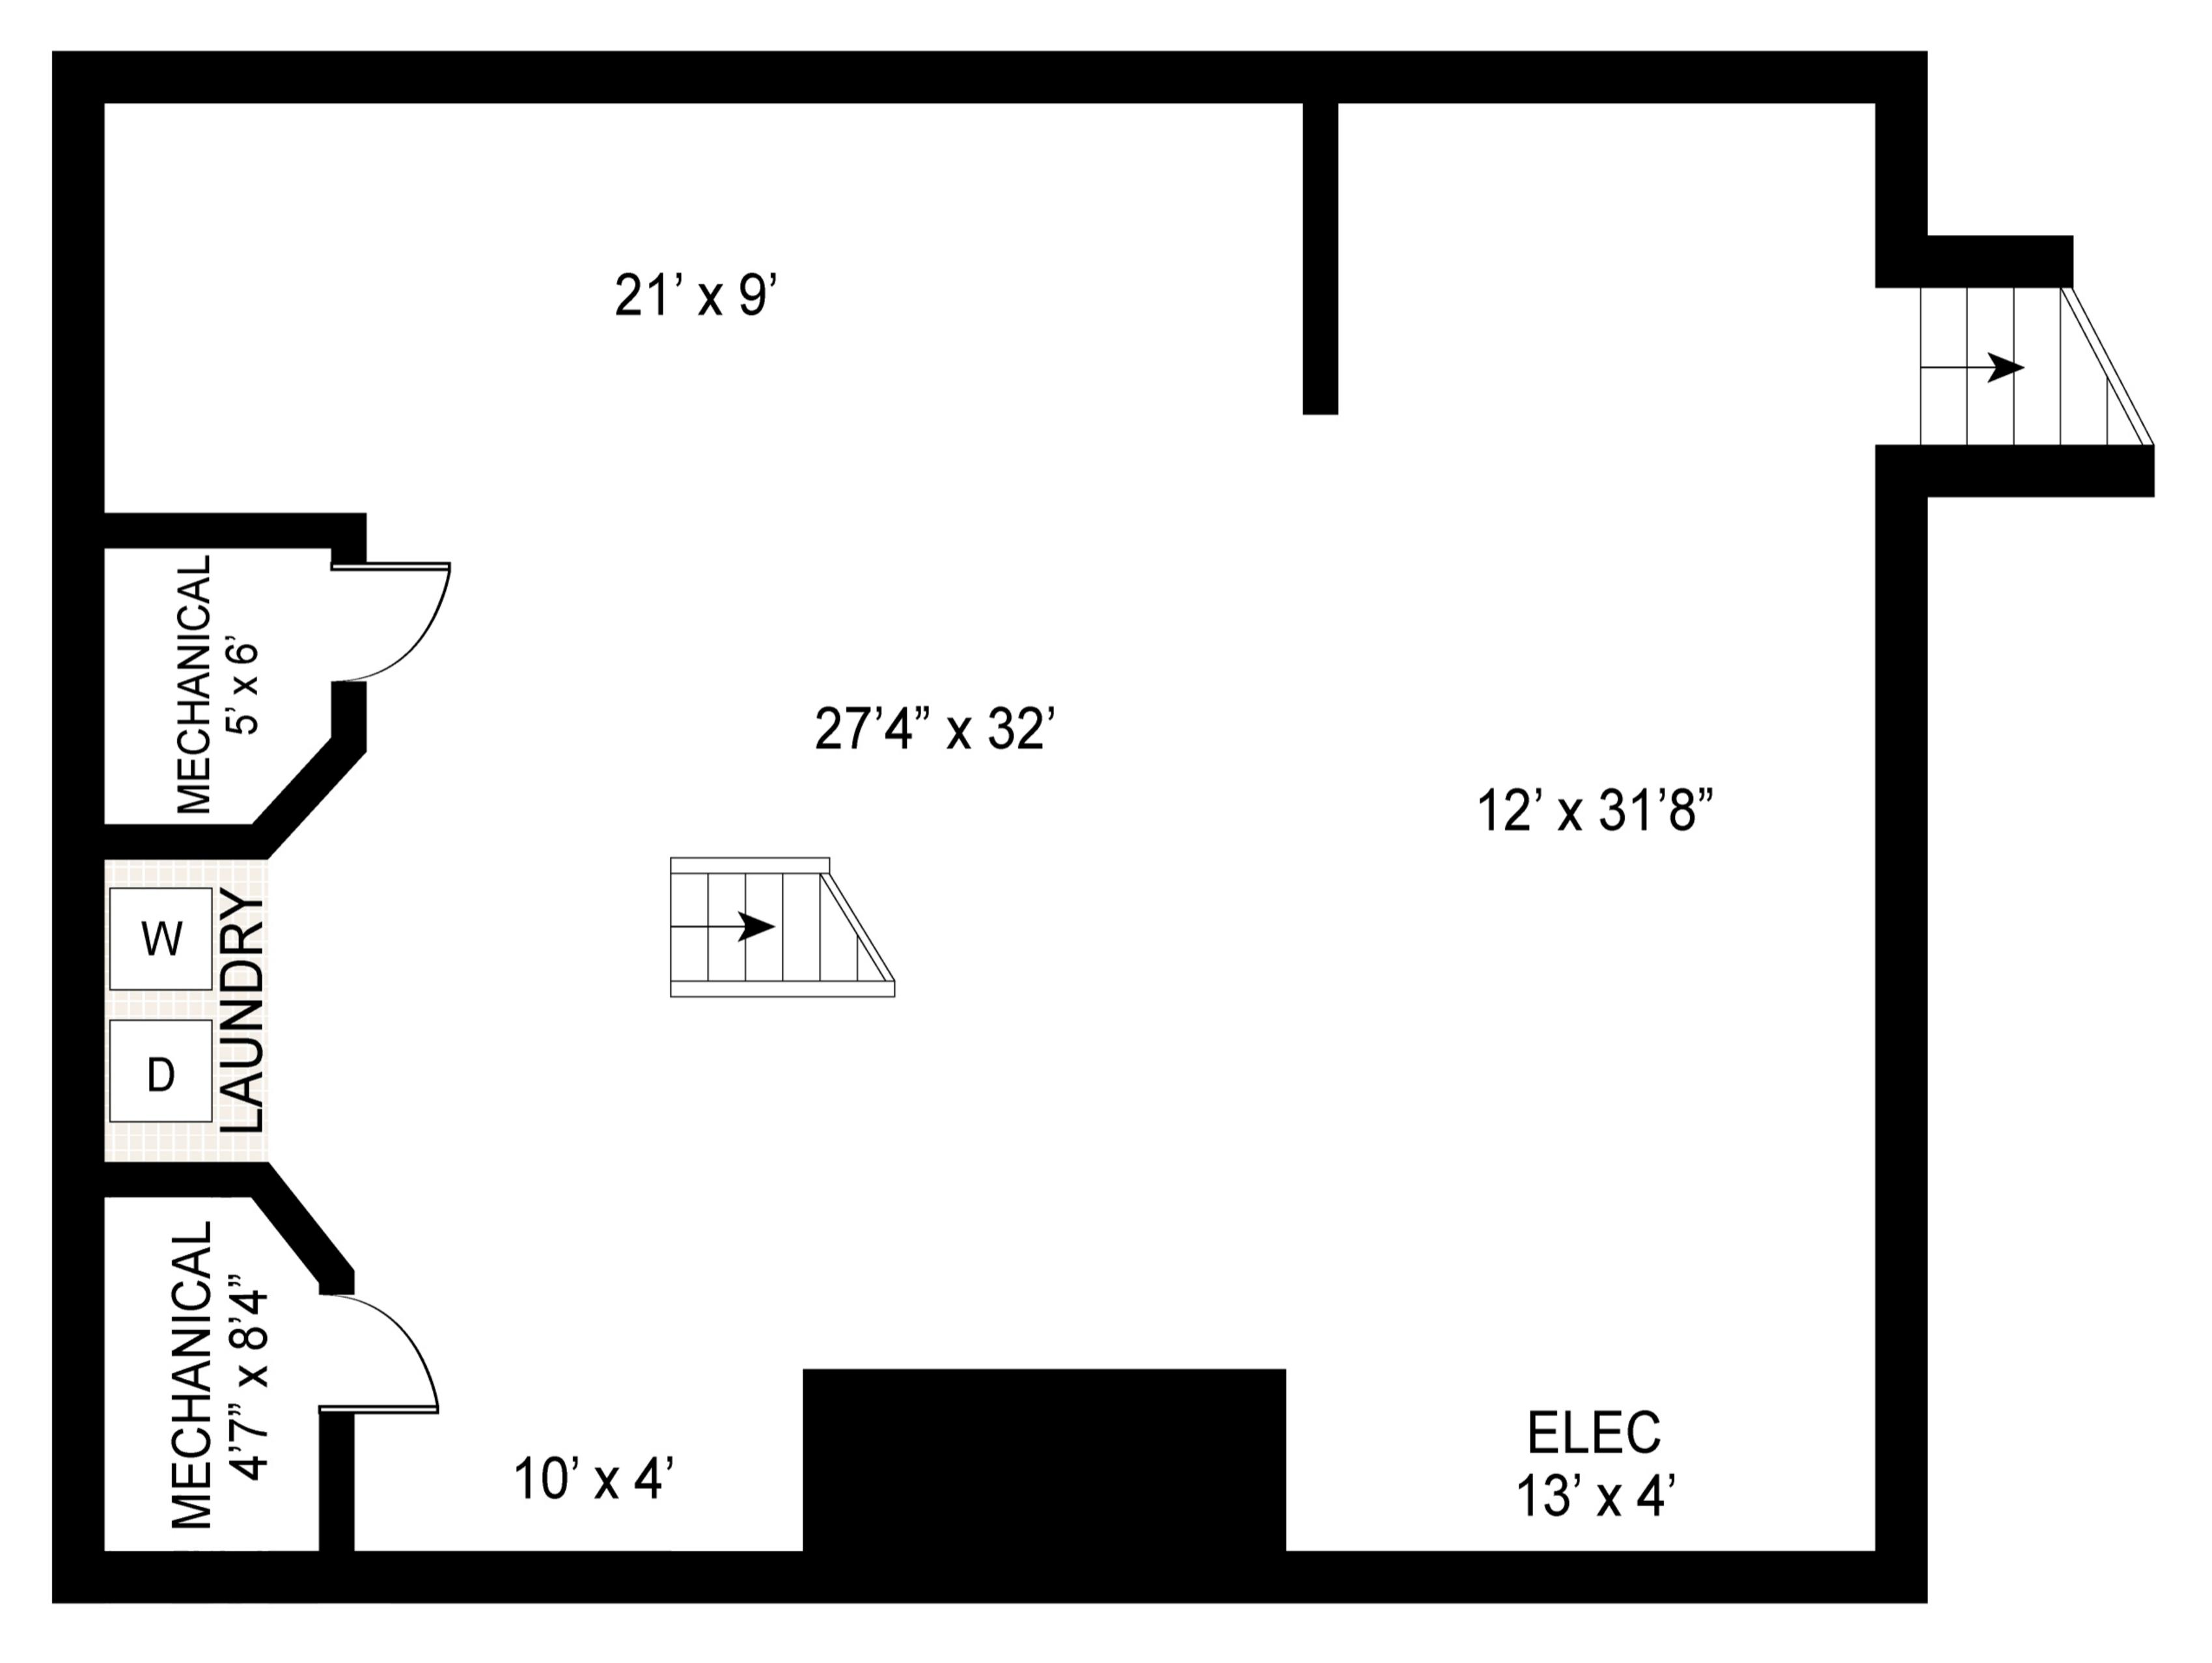

SECOND FLOOR INT: 1400 ft<sup>2</sup> SECOND FLOOR OUT: 407 ft<sup>2</sup>

BASEMENT

BASEMENT: 1200 ft<sup>2</sup>

FIRST FLOOR

Scale in feet. Indicative only. Dimensions are approximate. All information contained herein is gathered from sources we believe to be reliable. However, we cannot guarantee its accuracy and interested persons should rely on their own inquiries.