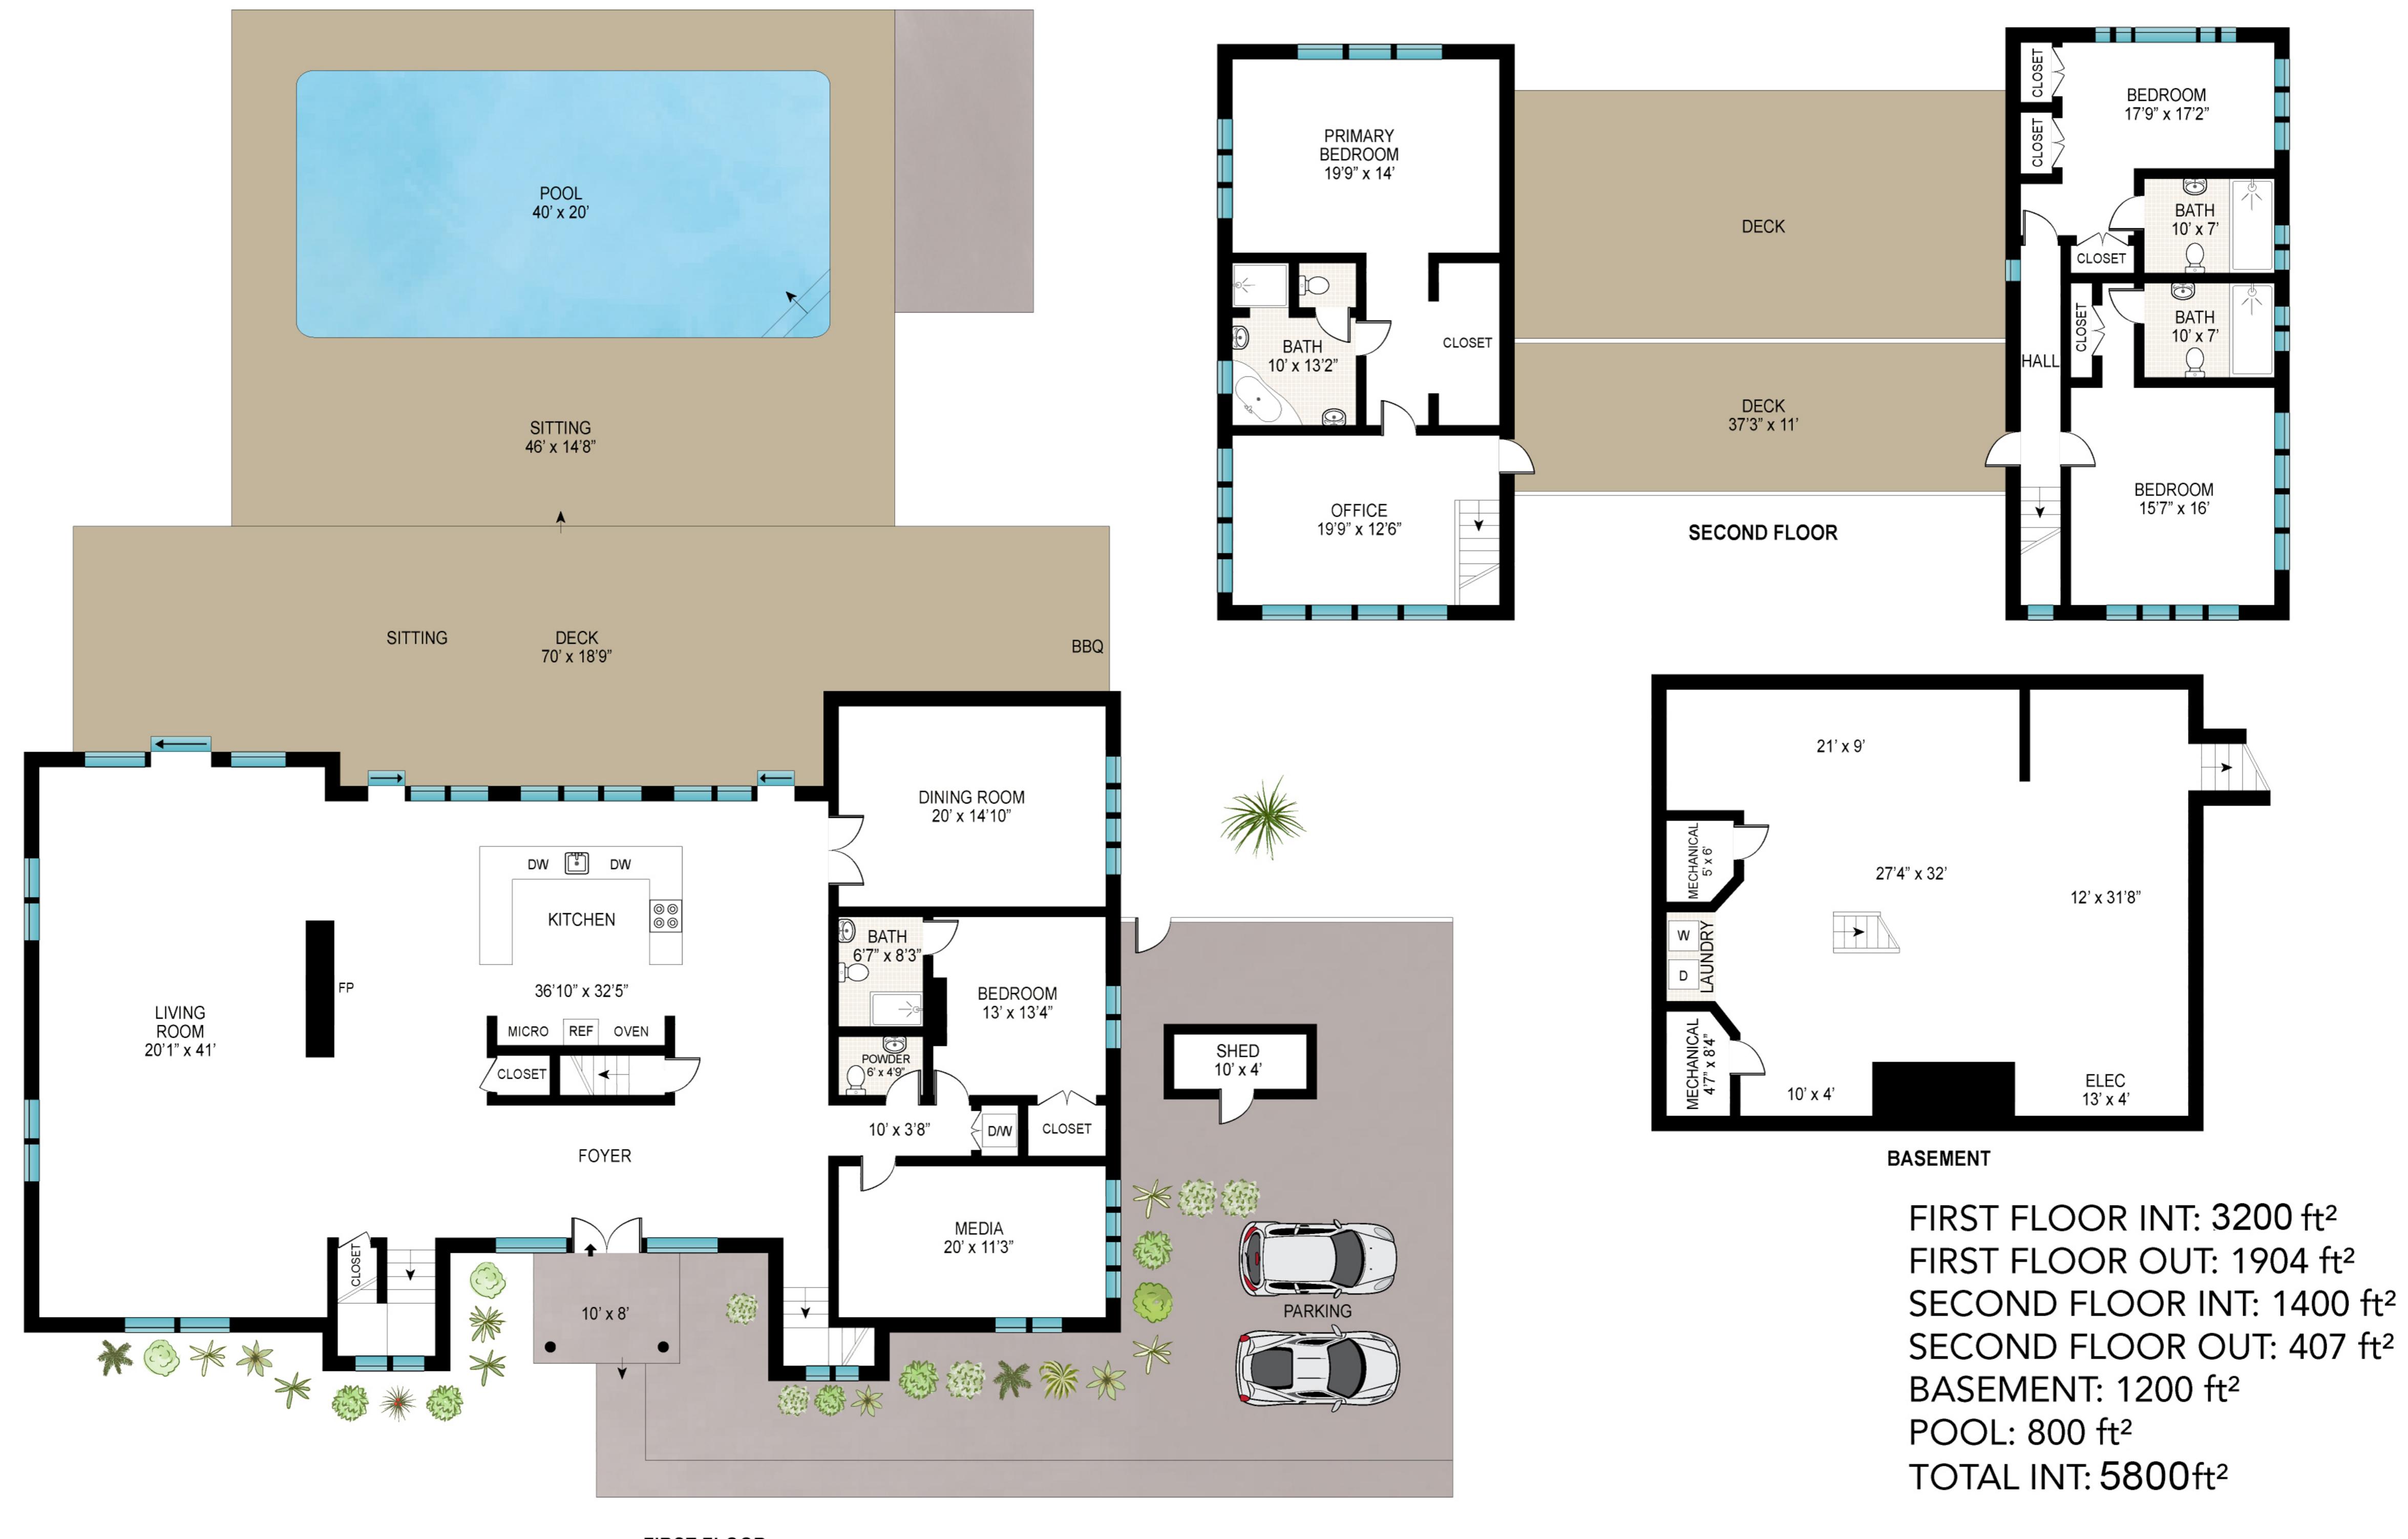

FIRST FLOOR

FIRST FLOOR INT: 3200 ft<sup>2</sup> FIRST FLOOR OUT: 1904 ft<sup>2</sup>

POOL: 800 ft<sup>2</sup>

Scale in feet. Indicative only. Dimensions are approximate. All information contained herein is gathered from sources we believe to be reliable. However, we cannot guarantee its accuracy and interested persons should rely on their own inquiries.

SECOND FLOOR INT: 1400 ft<sup>2</sup> SECOND FLOOR OUT: 407 ft<sup>2</sup>

BASEMENT

BASEMENT: 1200 ft<sup>2</sup>

FIRST FLOOR

Scale in feet. Indicative only. Dimensions are approximate. All information contained herein is gathered from sources we believe to be reliable. However, we cannot guarantee its accuracy and interested persons should rely on their own inquiries.