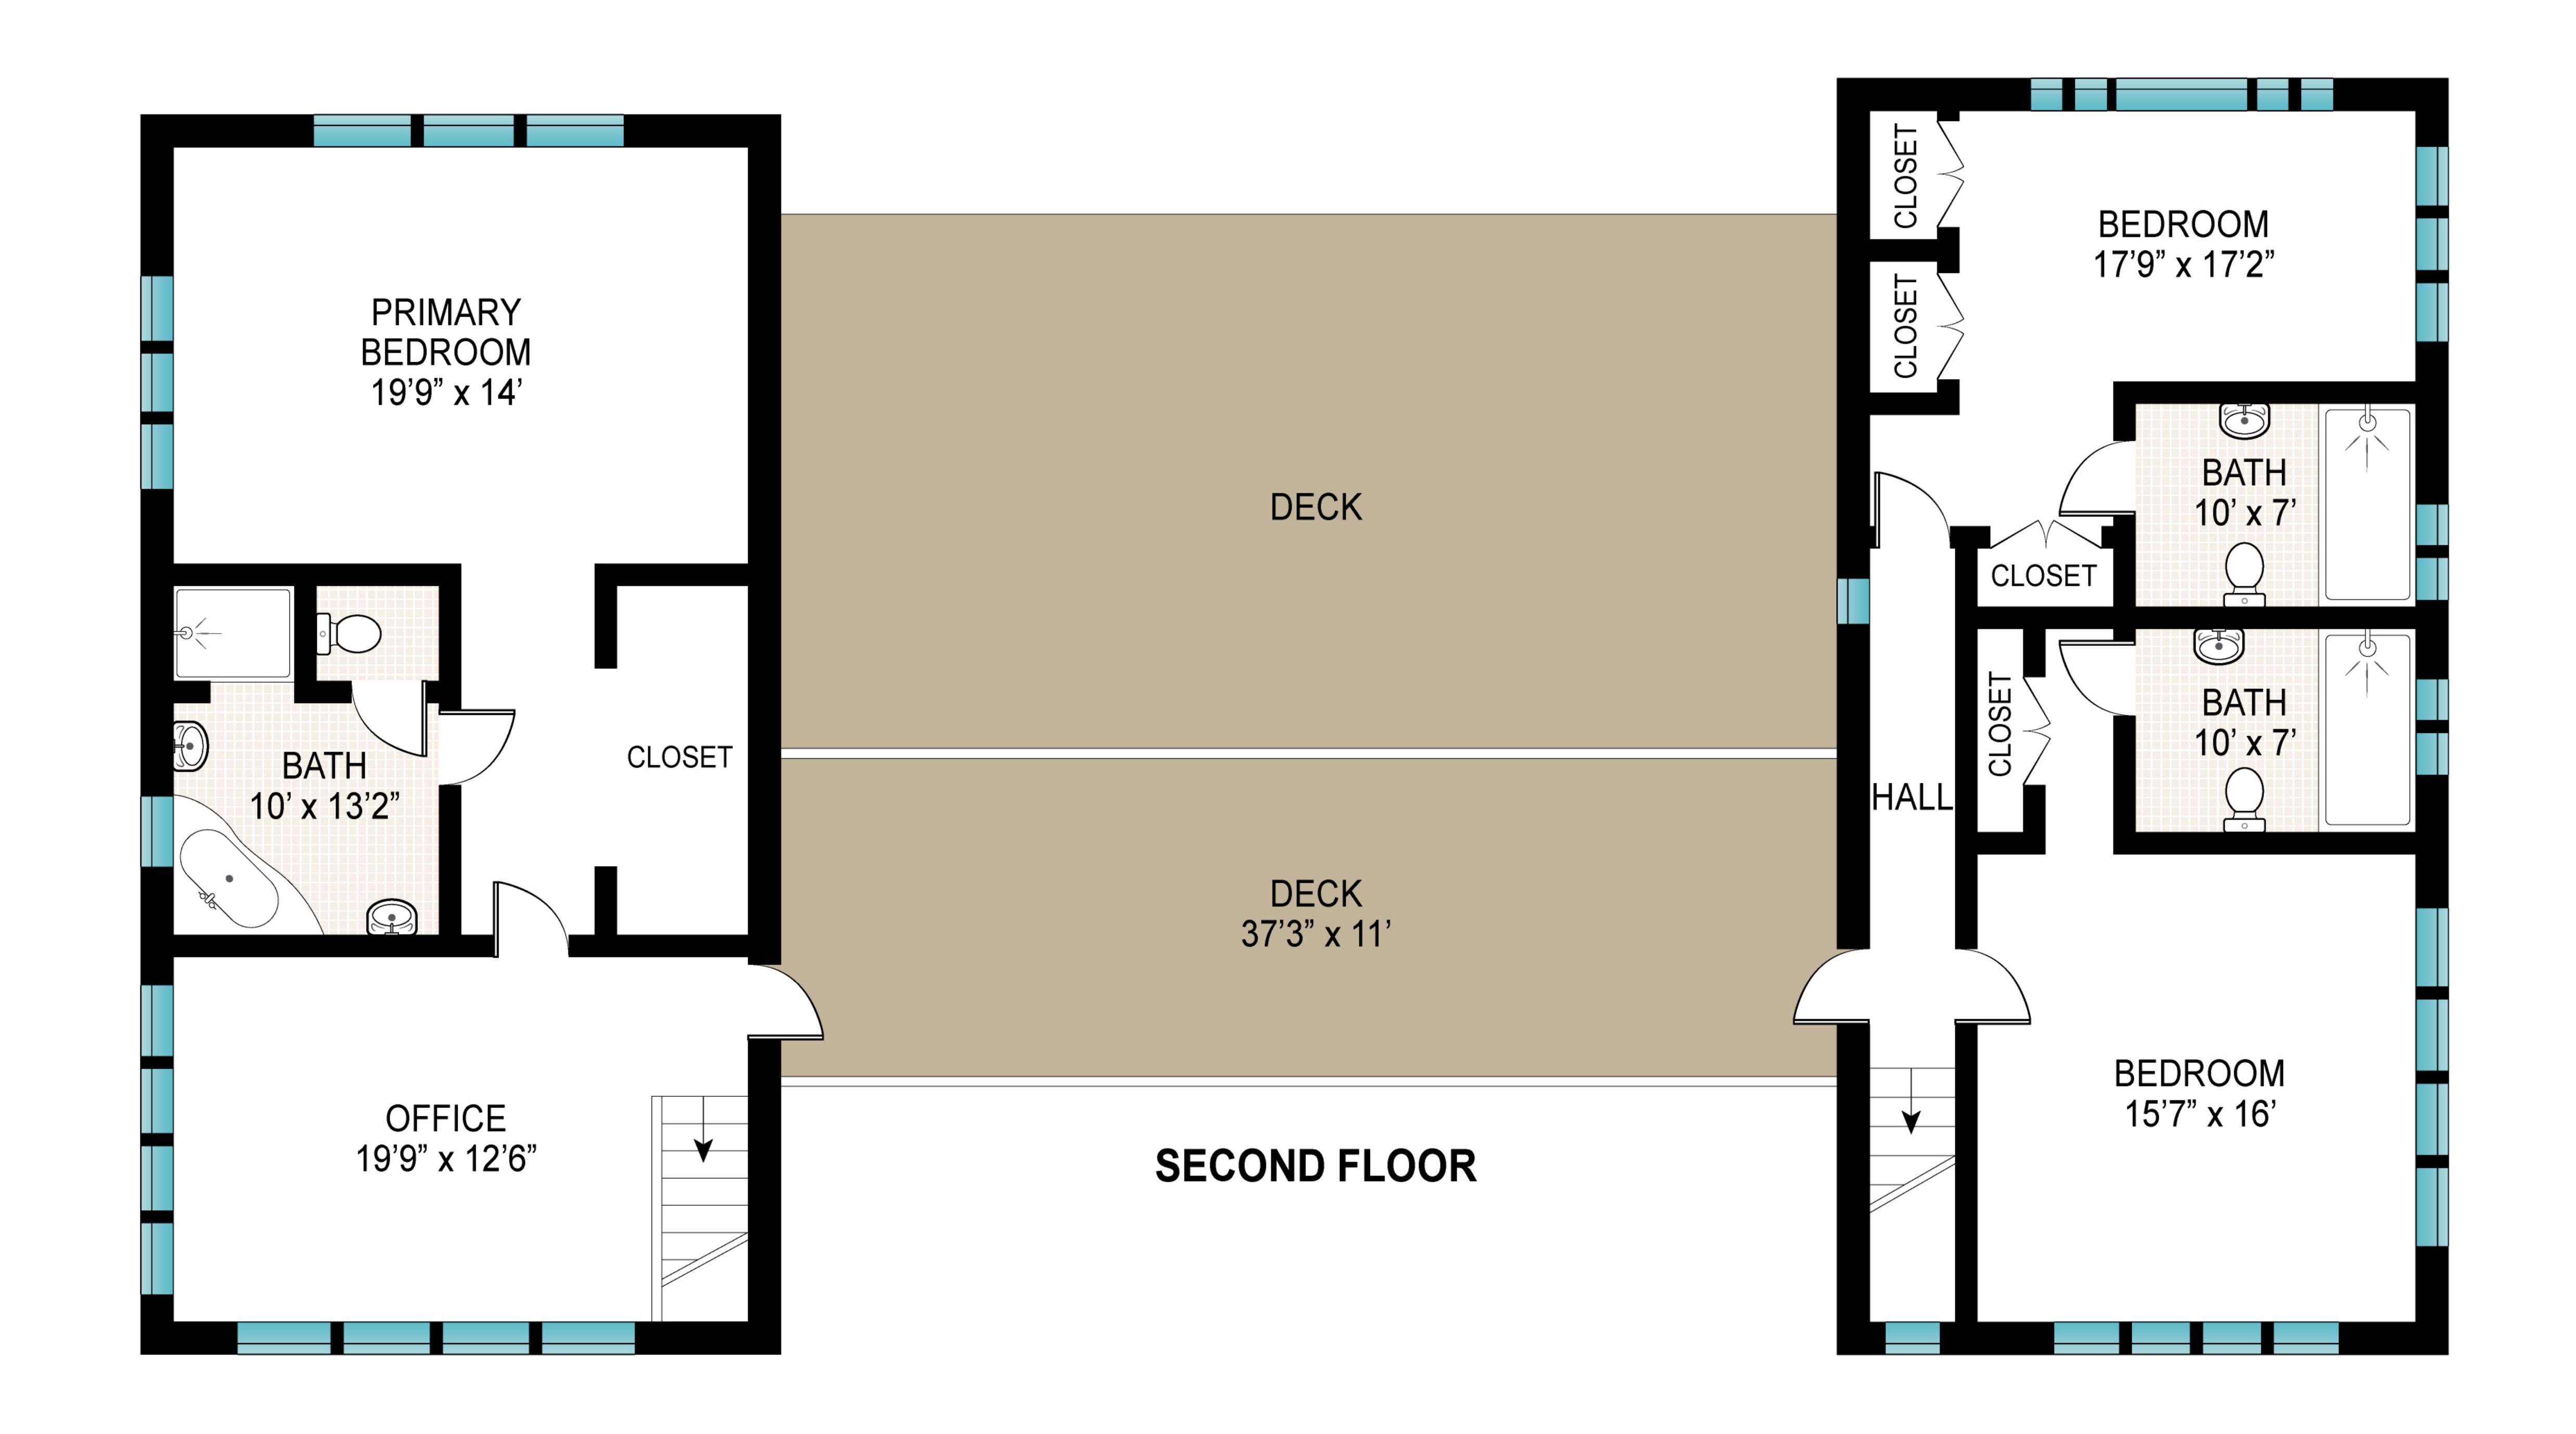

SECOND FLOOR INT: 1400 ft<sup>2</sup> SECOND FLOOR OUT: 407 ft<sup>2</sup>

BASEMENT

BASEMENT: 1200 ft<sup>2</sup>

FIRST FLOOR

Scale in feet. Indicative only. Dimensions are approximate. All information contained herein is gathered from sources we believe to be reliable. However, we cannot guarantee its accuracy and interested persons should rely on their own inquiries.