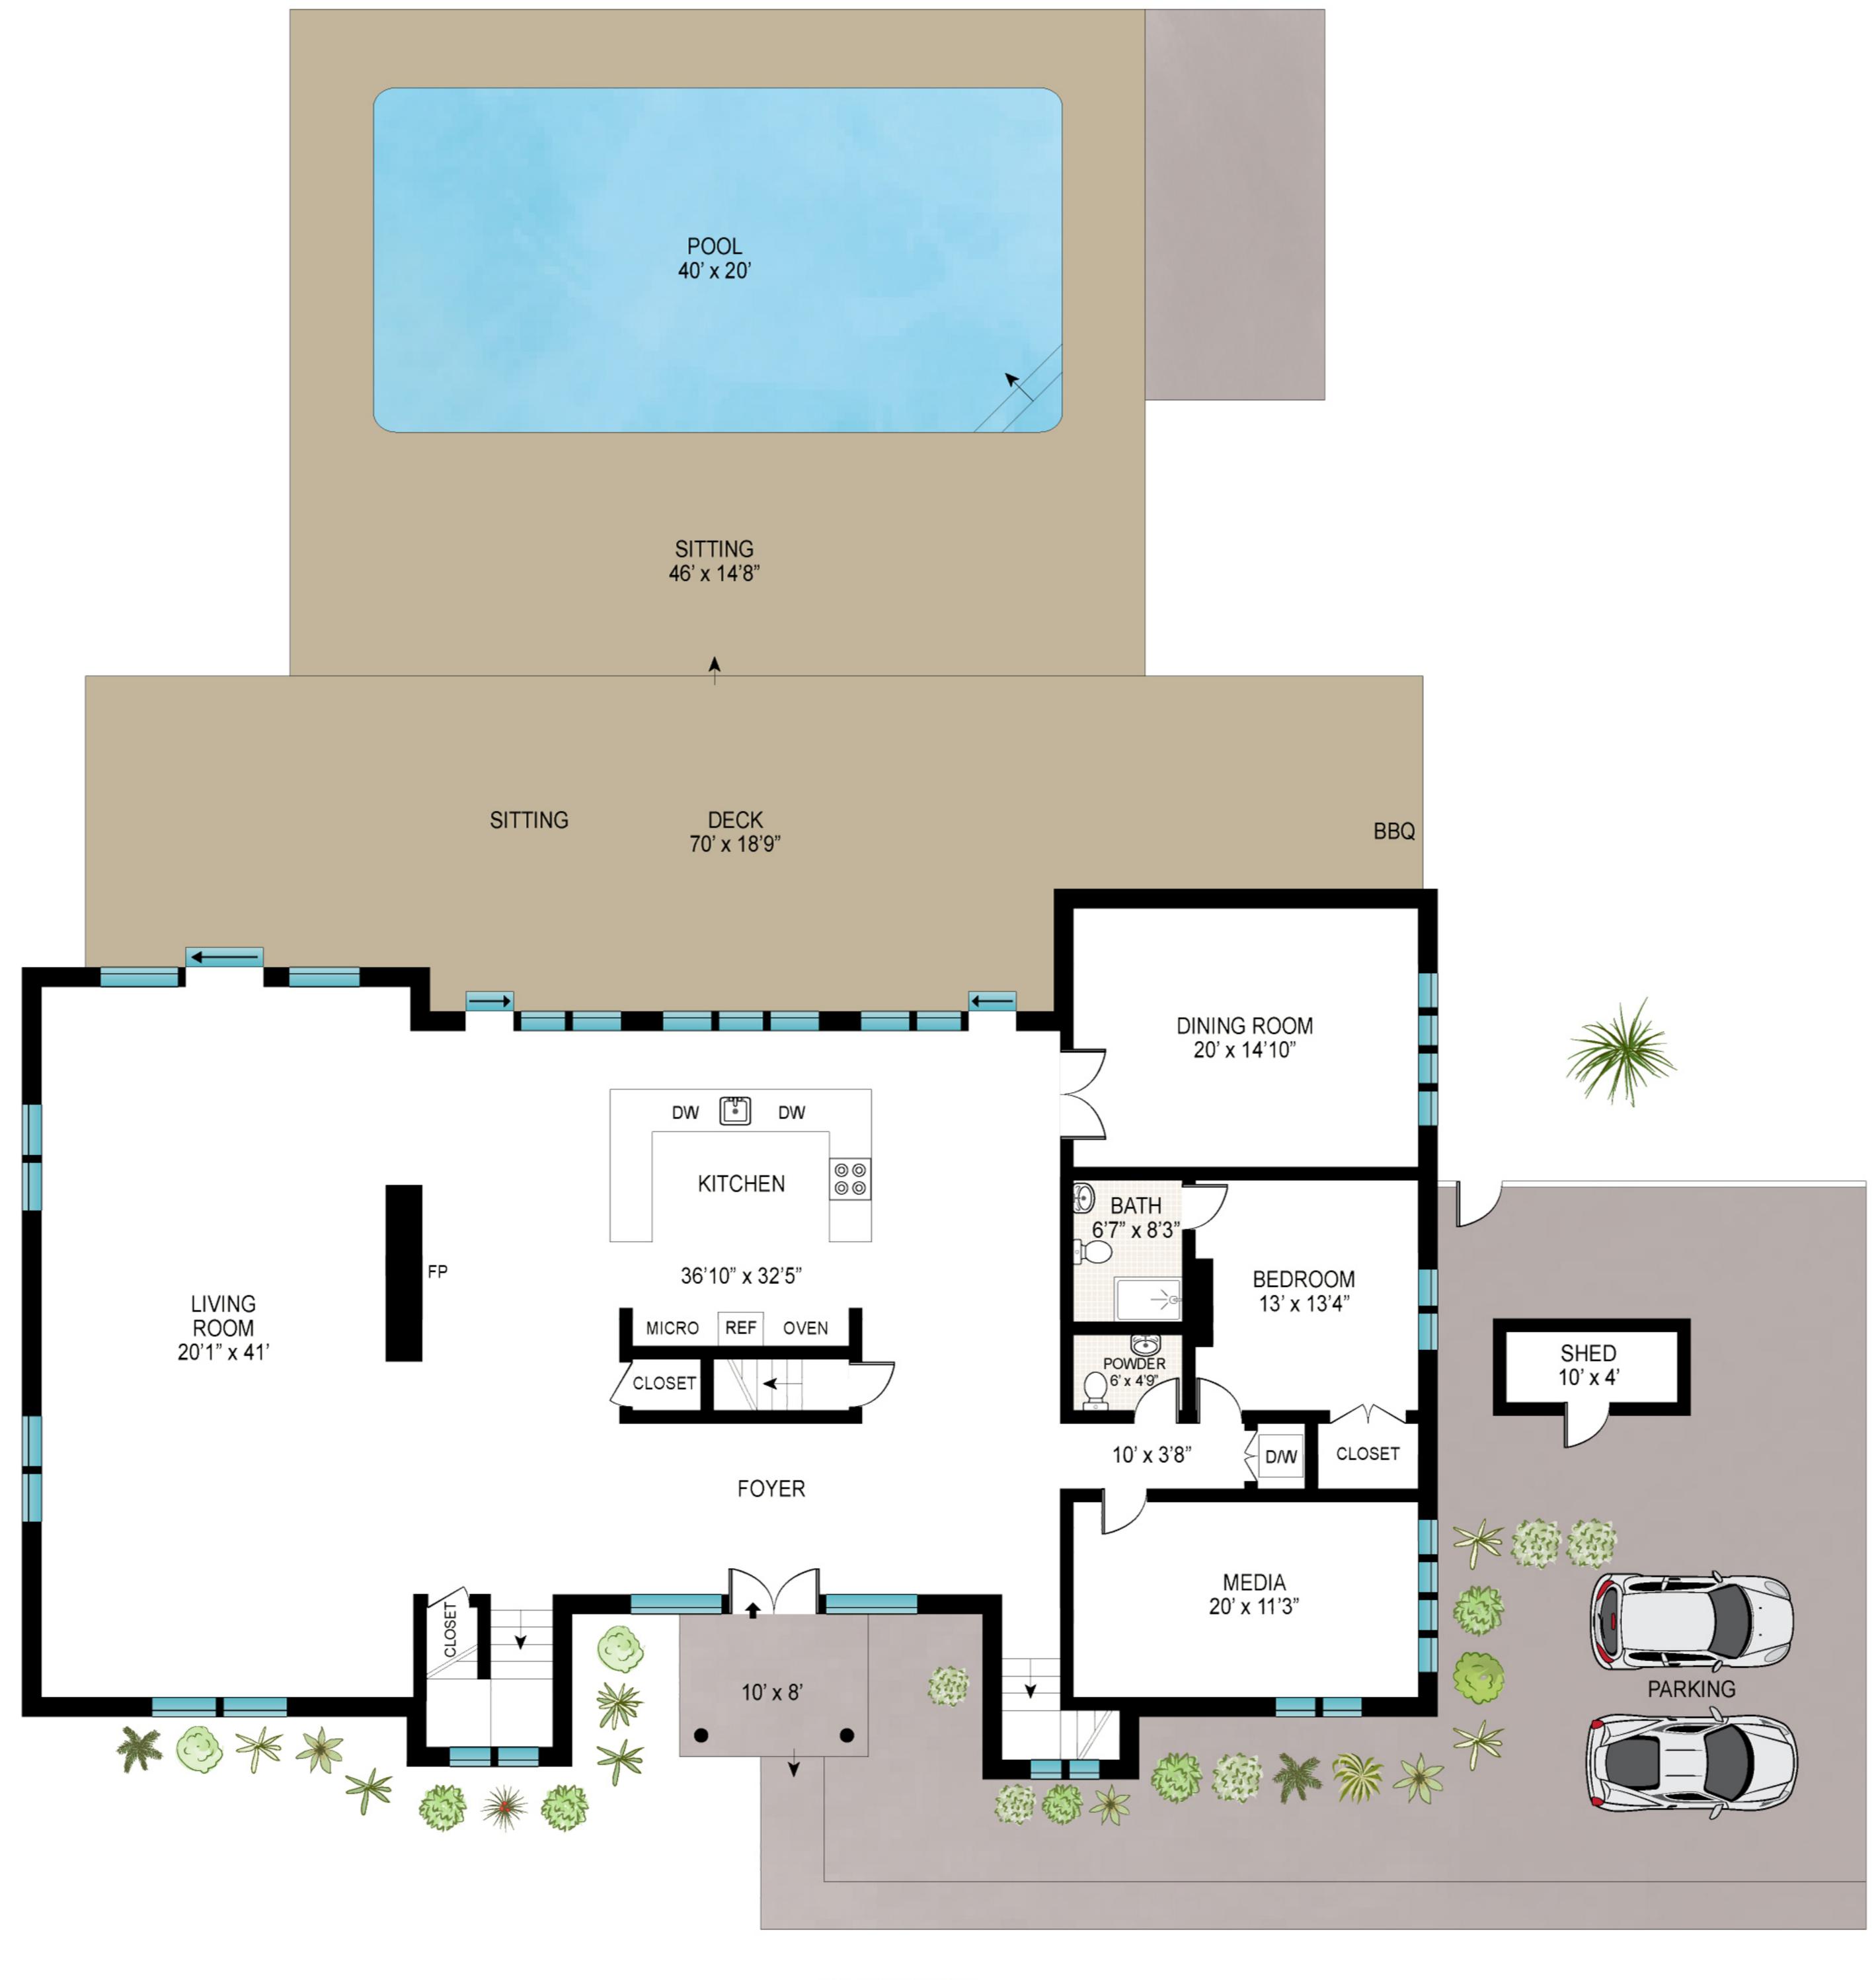

FIRST FLOOR

FIRST FLOOR INT: 3200 ft<sup>2</sup> FIRST FLOOR OUT: 1904 ft<sup>2</sup>

POOL: 800 ft<sup>2</sup>

Scale in feet. Indicative only. Dimensions are approximate. All information contained herein is gathered from sources we believe to be reliable. However, we cannot guarantee its accuracy and interested persons should rely on their own inquiries.