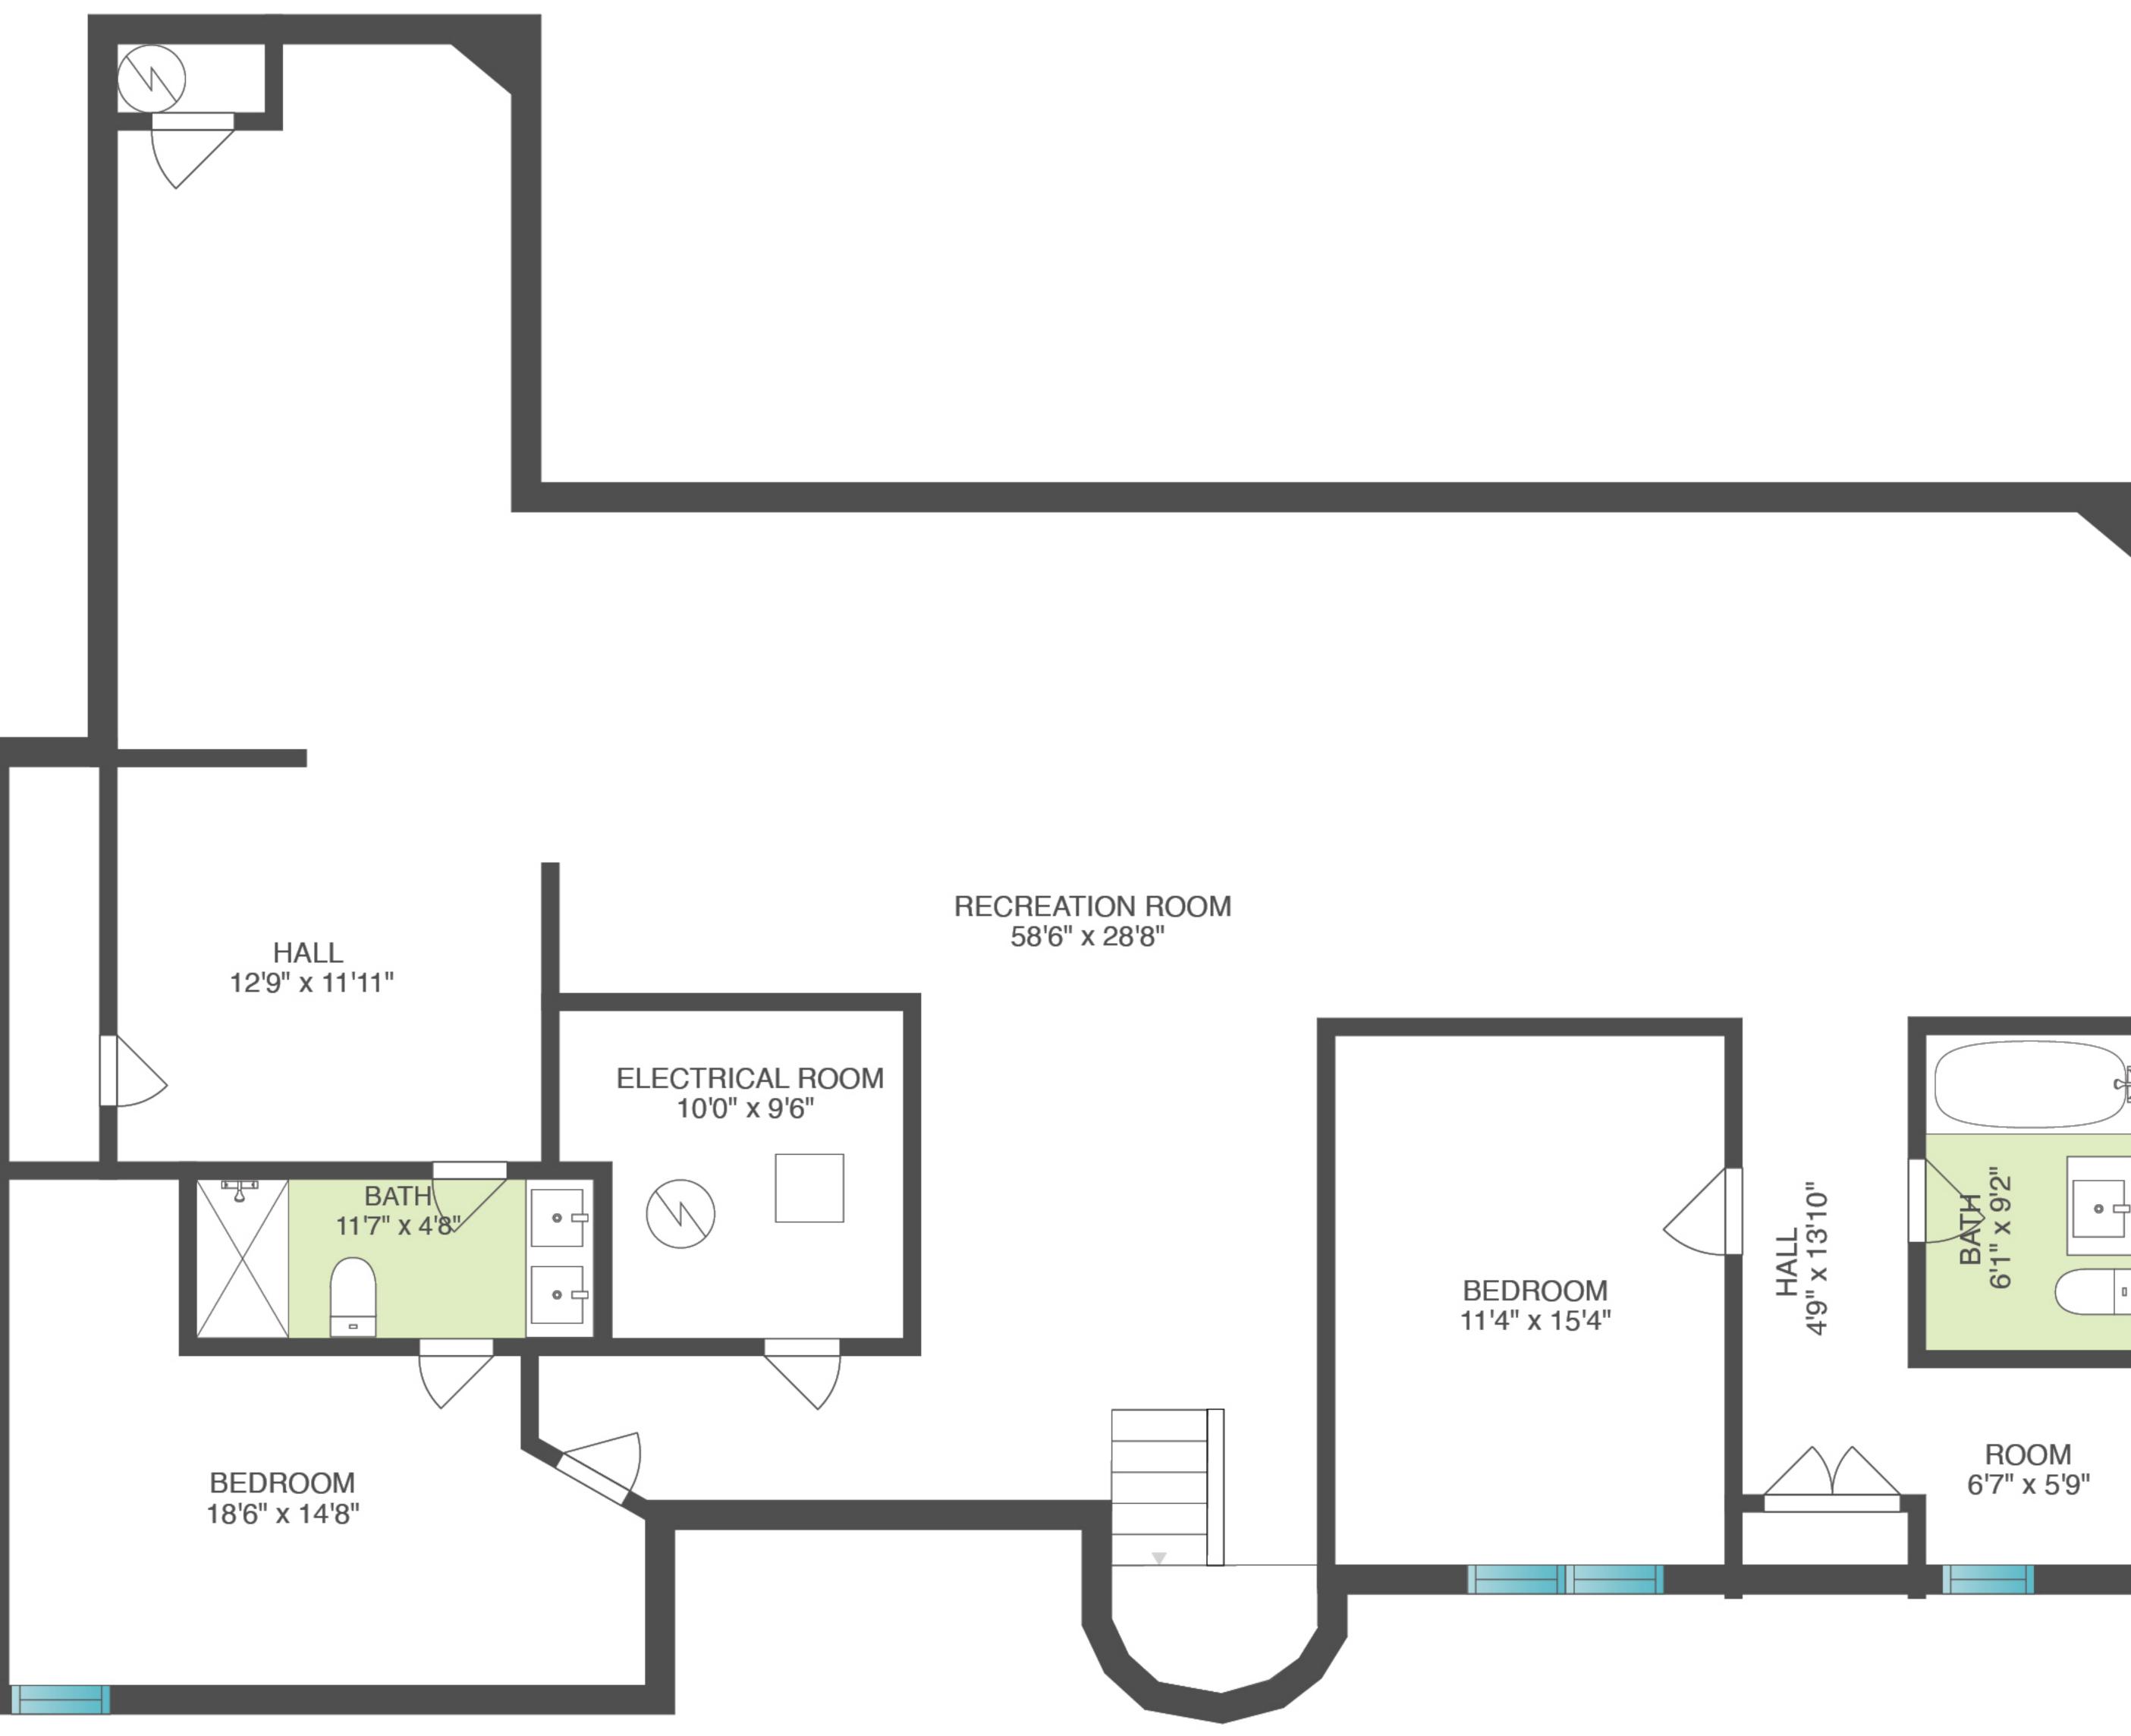

#### LOWER LEVEL

Interior: Lower Level: 2,073± sq. ft. First Floor: 2,212± sq. ft. Second Floor: 286± sq. ft. Total: 4,571± sq. ft.

Scale in feet. Dimensions are approximate. All information contained herein is gathered from sources we believe to be reliable. However, we cannot guarantee its accuracy and interested persons should rely on their own enquiries

# LOWER LEVEL