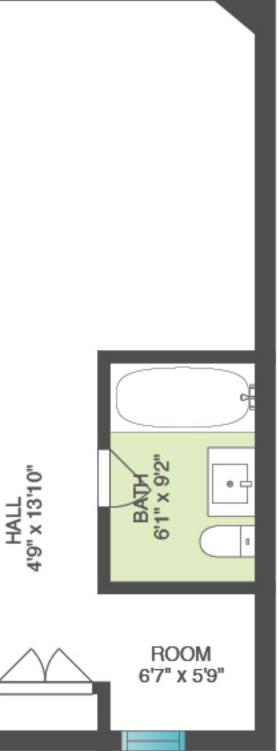

#### FIRST FLOOR

#### FIRST FLOOR

Interior: Exterior: Lower Level: 2,073± sq. ft. Deck: 1,343± sq. ft. Garage: 251± sq. ft. First Floor: 2,212± sq. ft. Second Floor: 286± sq. ft. Patio: 1,347± sq. ft. Total: 4,571± sq. ft.