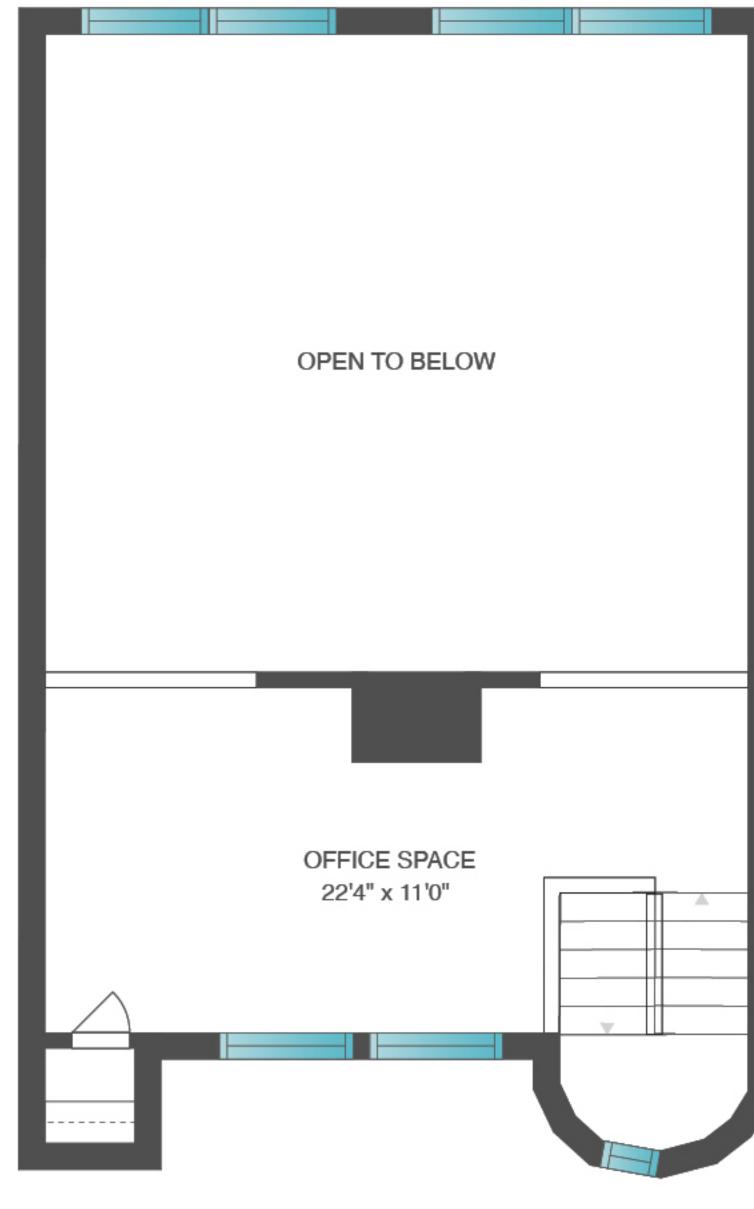

# SECOND FLOOR

#### SECOND FLOOR

Scale in feet. Dimensions are approximate. All information contained herein is gathered from sources we believe to be reliable. However, we cannot guarantee its accuracy and interested persons should rely on their own enquiries

Exterior: Interior: Deck: 1,343± sq. ft. Lower Level: 2,073± sq. ft. Garage: 251± sq. ft. First Floor: 2,212± sq. ft. Patio: 1,347± sq. ft. Second Floor: 286± sq. ft. Total: 4,571± sq. ft.

Scale in feet. Dimensions are approximate. All information contained herein is gathered from sources we believe to be reliable. However, we cannot guarantee its accuracy and interested persons should rely on their own enquiries