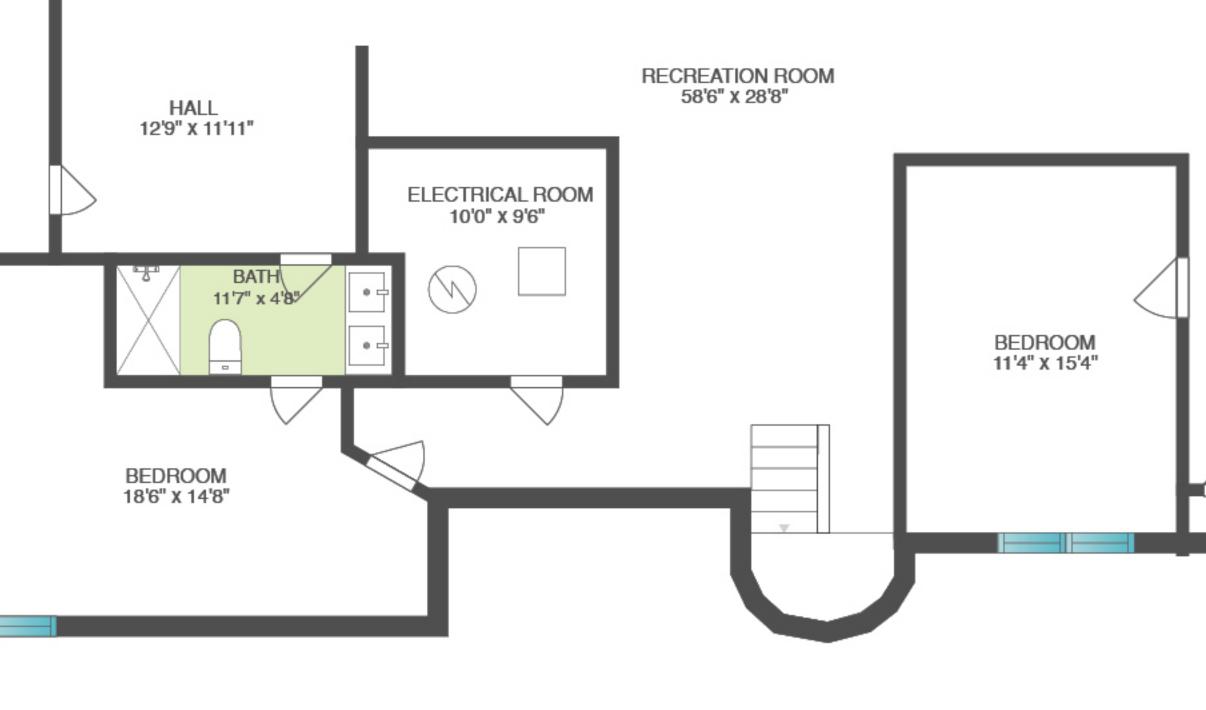

#### LOWER LEVEL

Interior: Lower Level: 2,073± sq. ft. First Floor: 2,212± sq. ft. Second Floor: 286± sq. ft. Total: 4,571± sq. ft.

Scale in feet. Dimensions are approximate. All information contained herein is gathered from sources we believe to be reliable. However, we cannot guarantee its accuracy and interested persons should rely on their own enquiries

Interior: Lower Level: 2,073± sq. ft. First Floor: 2,212± sq. ft. Second Floor: 286± sq. ft. Total: 4,571± sq. ft.

Scale in feet. Dimensions are approximate. All information contained herein is gathered from sources we believe to be reliable. However, we cannot guarantee its accuracy and interested persons should rely on their own enquiries

Exterior: Deck: 1,343± sq. ft. Garage: 251± sq. ft. Patio: 1,347± sq. ft.