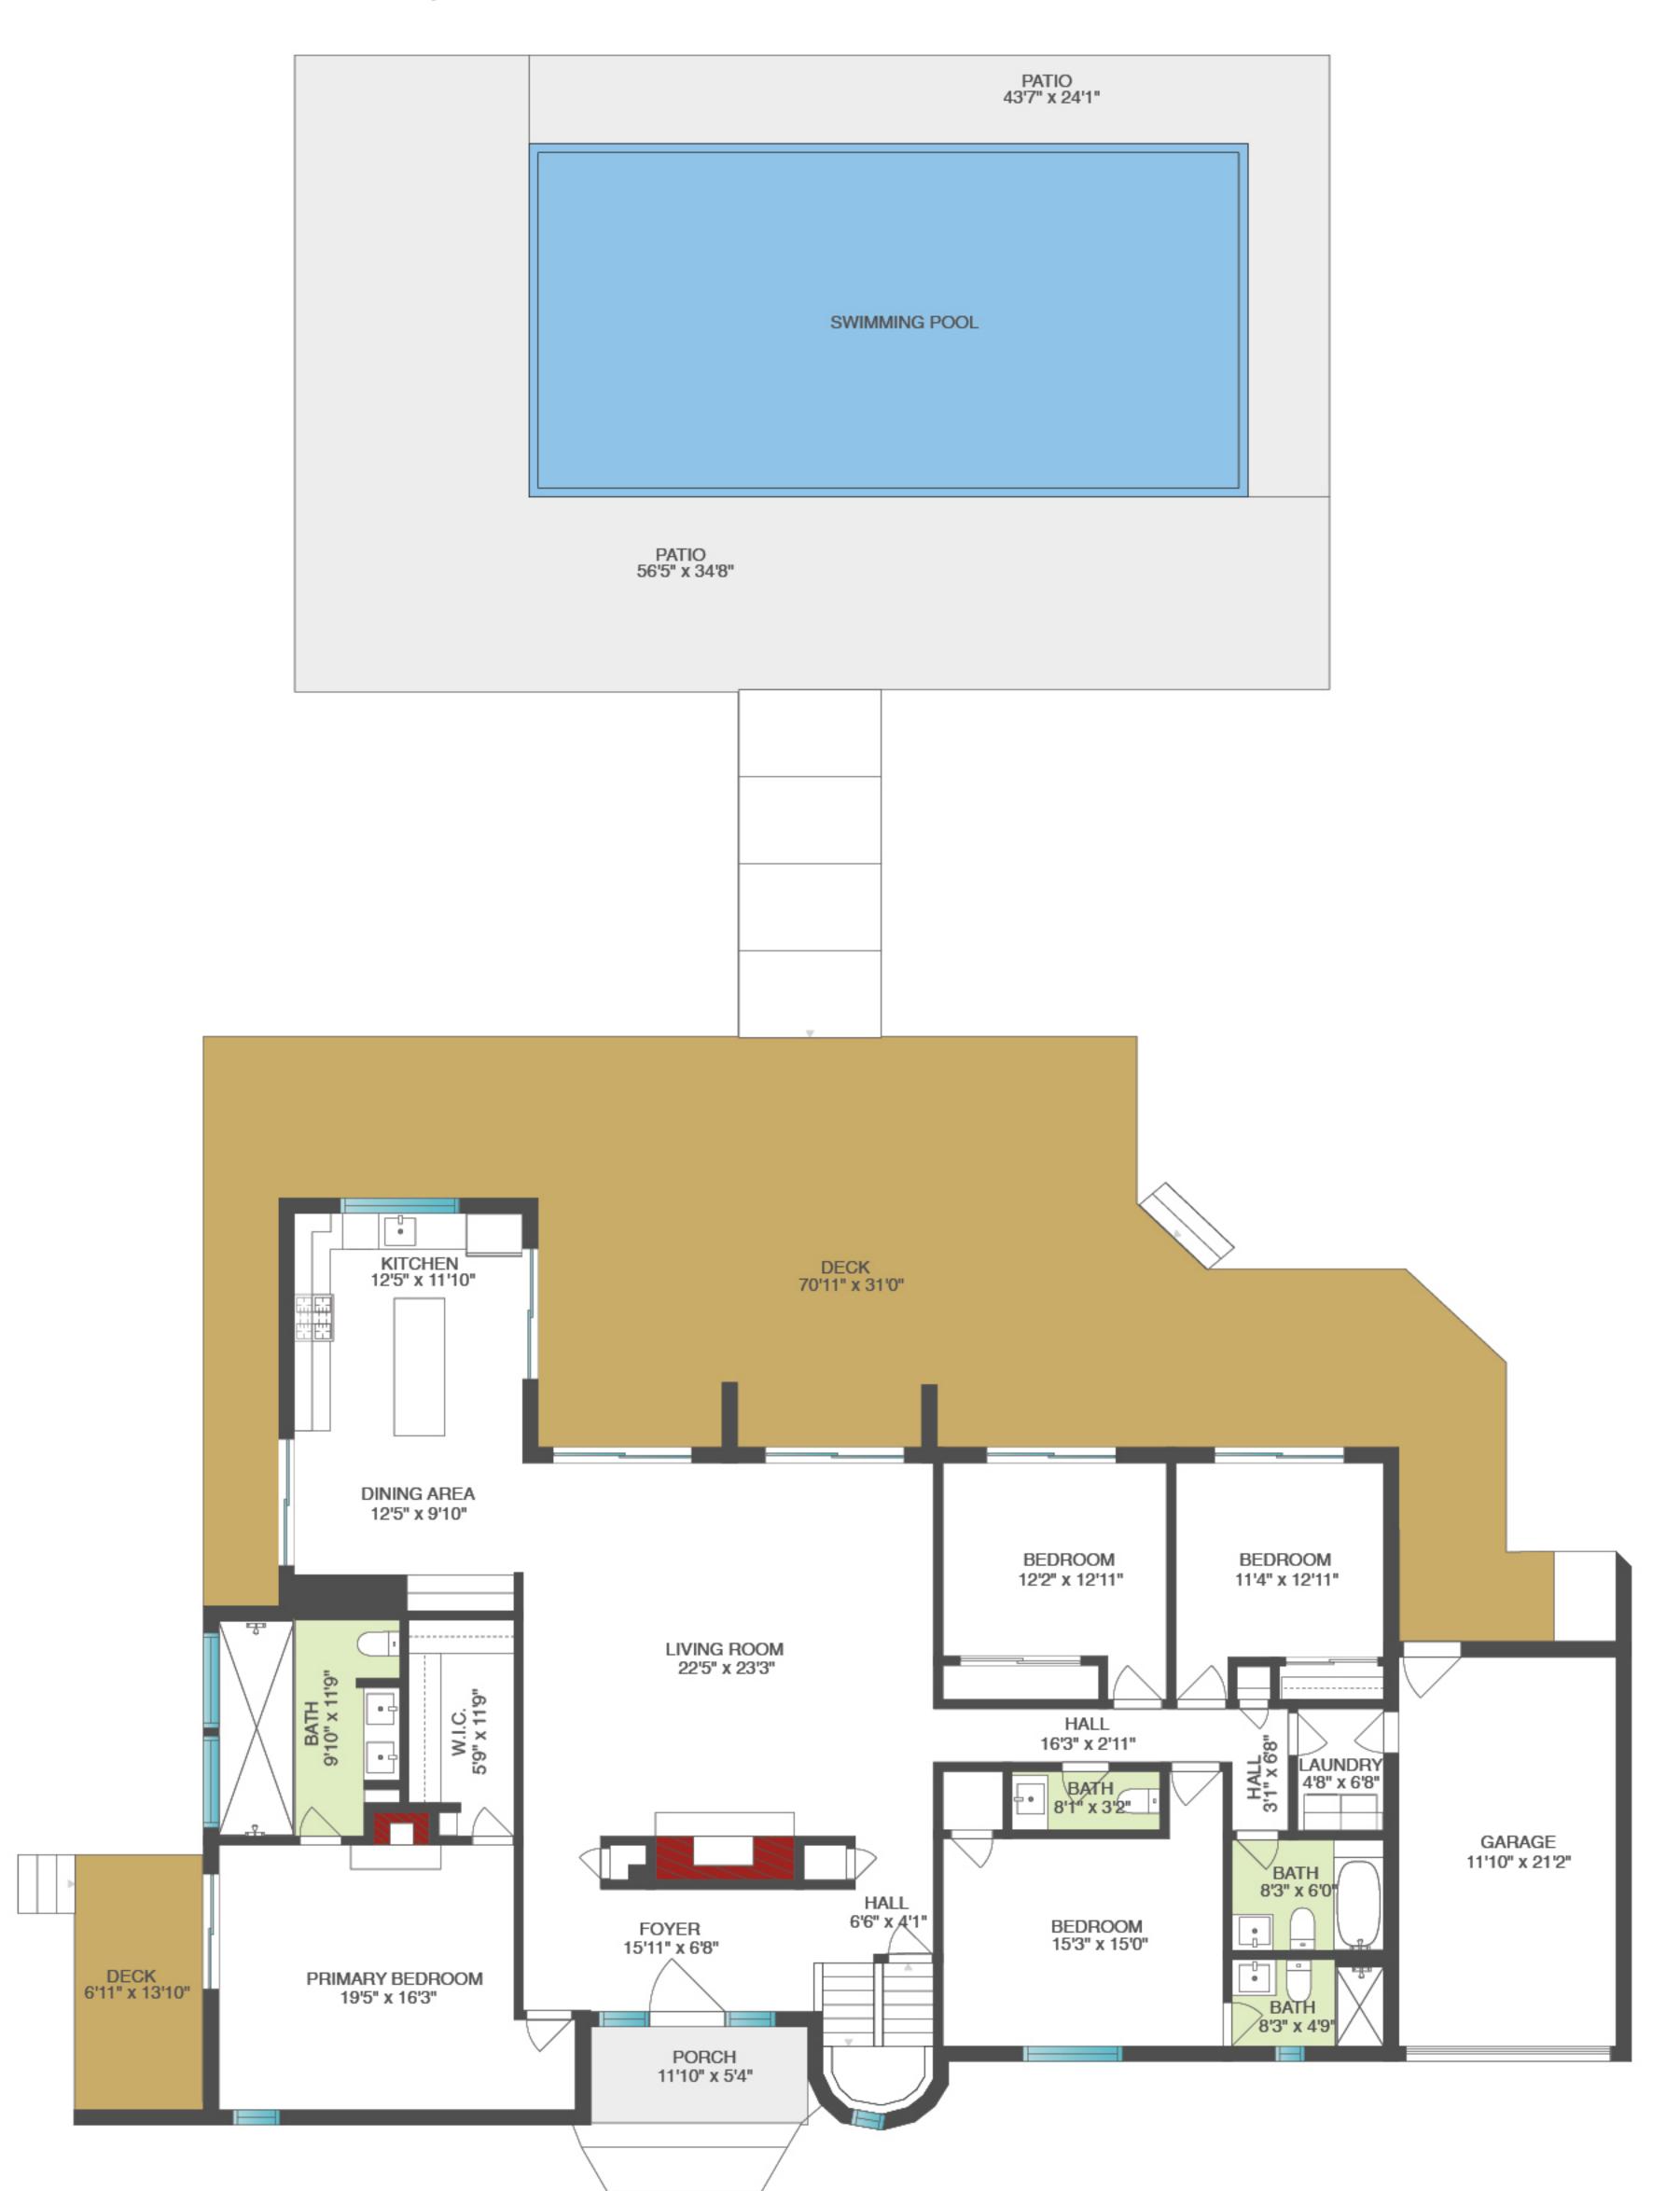

Exterior: Interior: Deck: 1,343± sq. ft. Lower Level: 2,073± sq. ft. Garage: 251± sq. ft. First Floor: 2,212± sq. ft. Patio: 1,347± sq. ft. Second Floor: 286± sq. ft. Total: 4,571± sq. ft.

Scale in feet. Dimensions are approximate. All information contained herein is gathered from sources we believe to be reliable. However, we cannot guarantee its accuracy and interested persons should rely on their own enquiries

Exterior: Deck: 1,343± sq. ft. Garage: 251± sq. ft. Patio: 1,347± sq. ft.