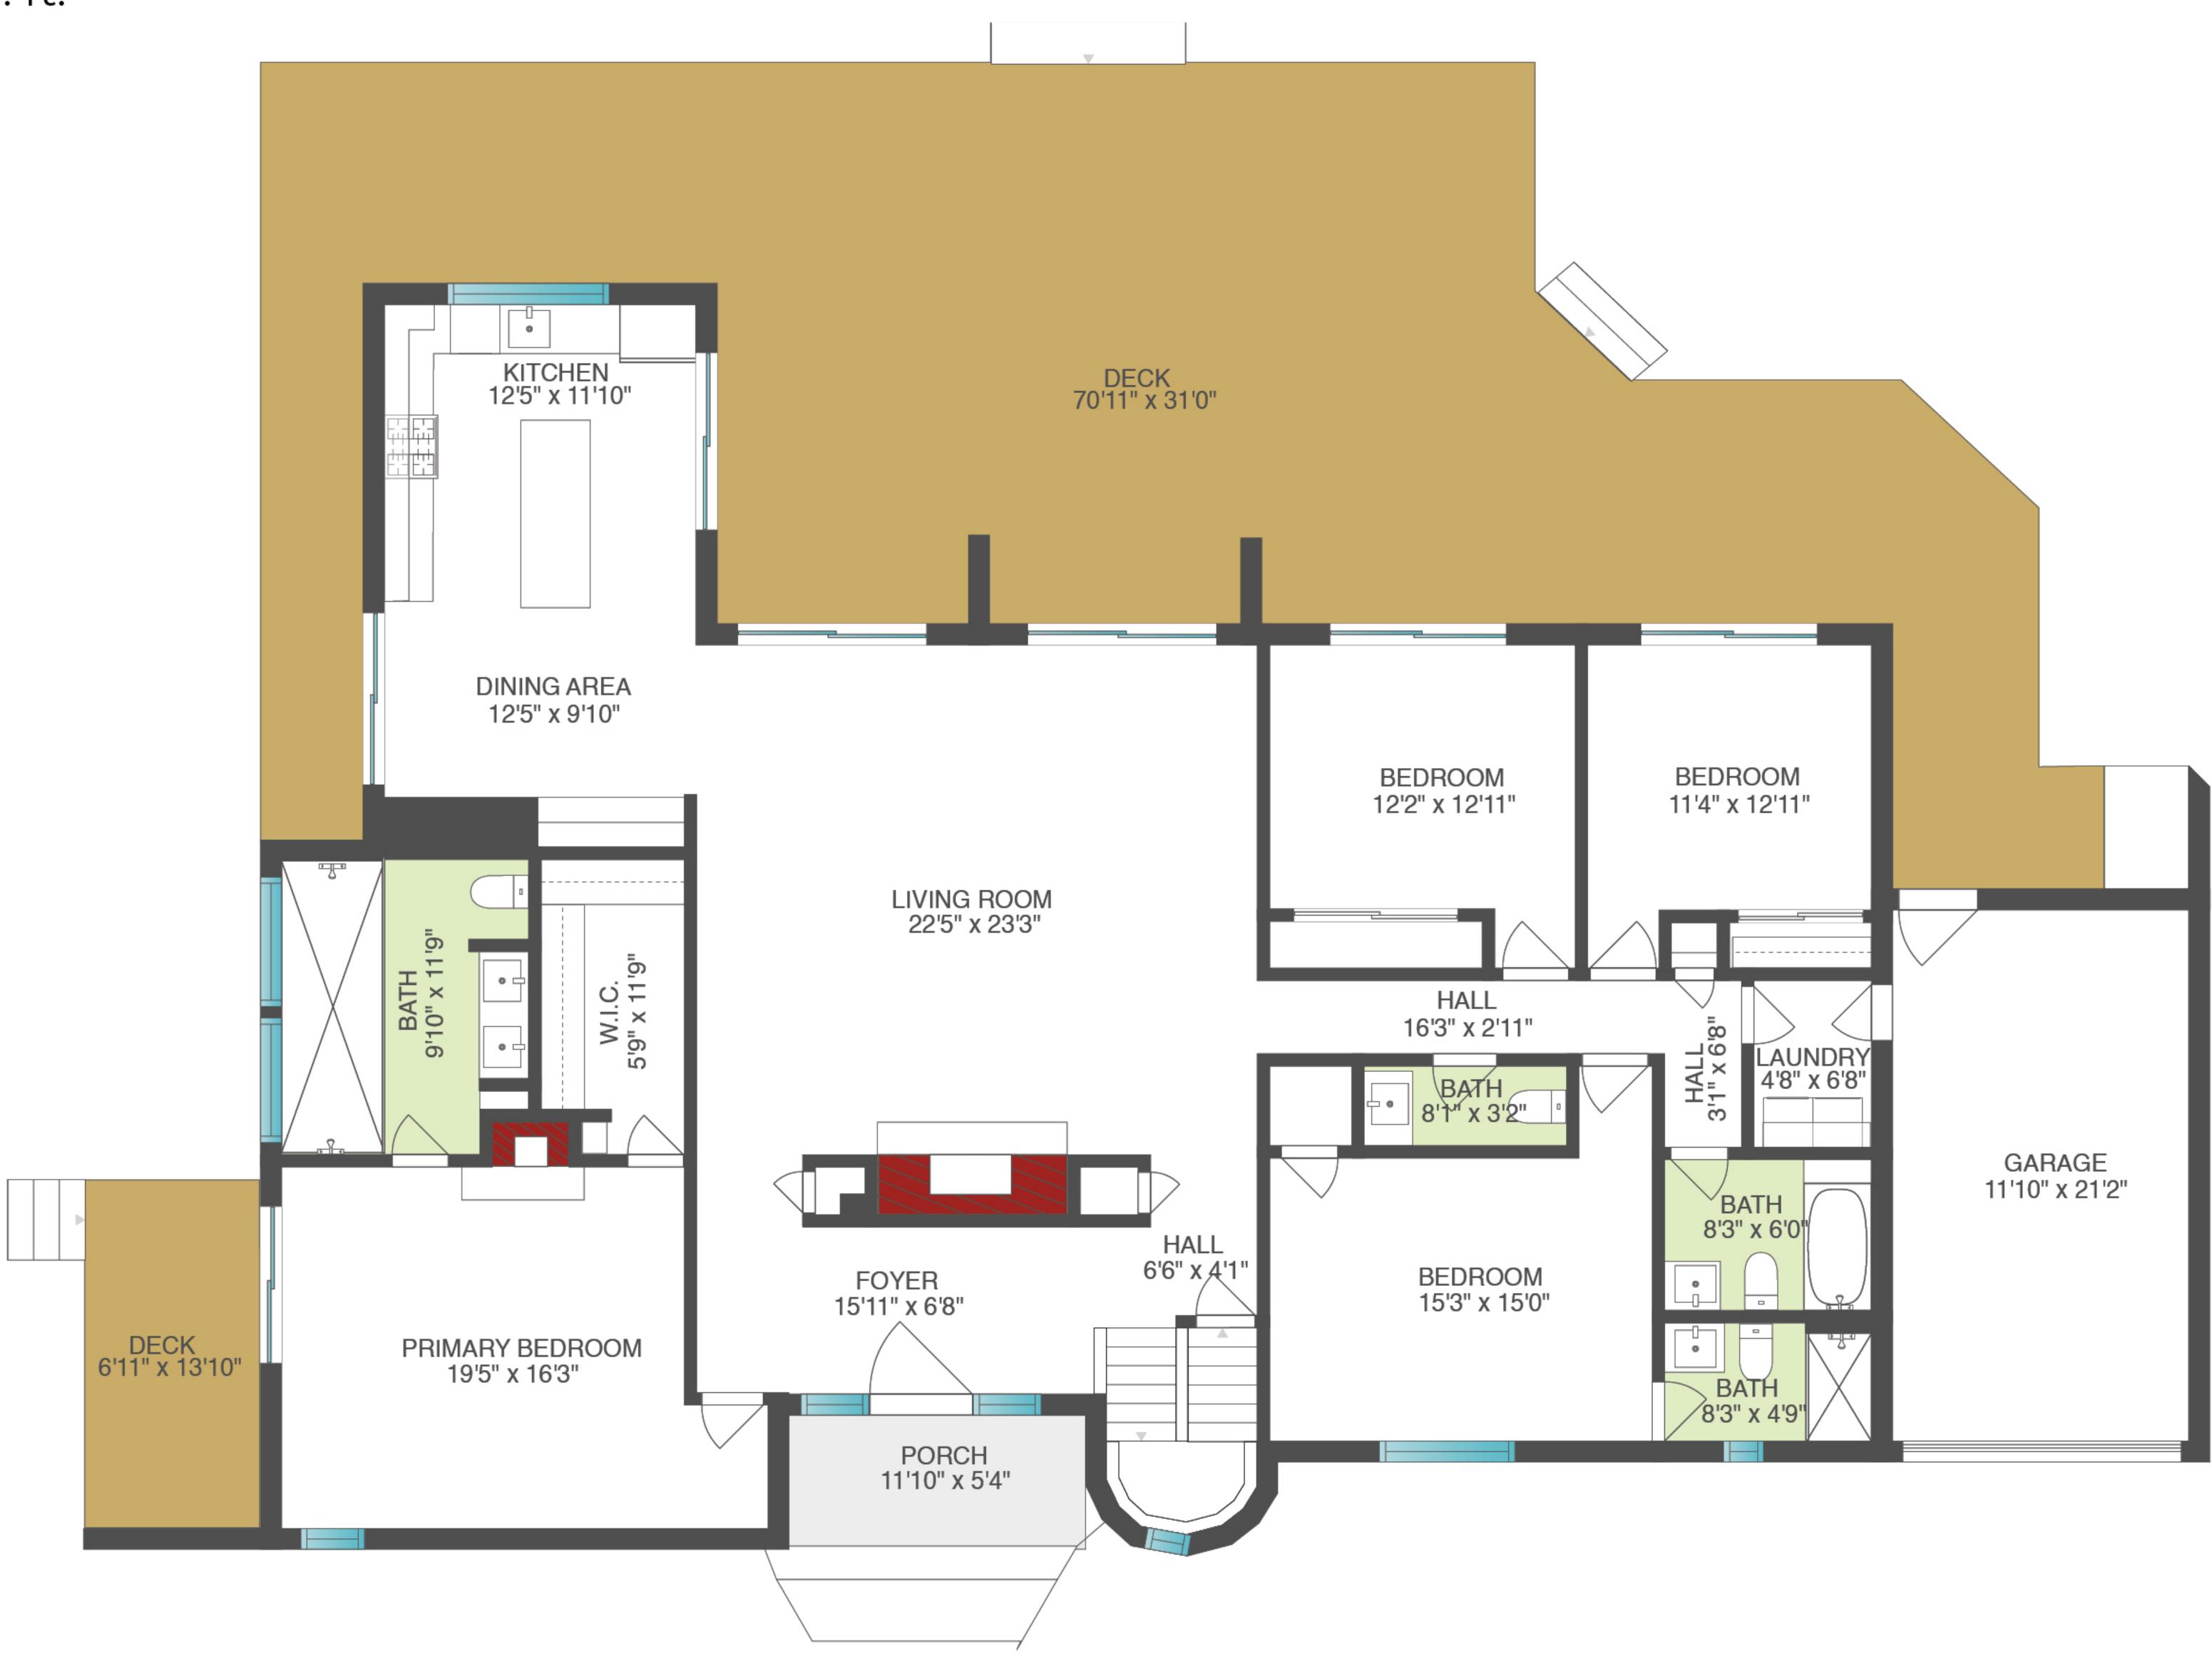

#### FIRST FLOOR

Interior: Exterior: Lower Level: 2,073± sq. ft. Deck: 1,343± sq. ft. Garage: 251± sq. ft. First Floor: 2,212± sq. ft. Second Floor: 286± sq. ft. Patio: 1,347± sq. ft. Total: 4,571± sq. ft.

#### FIRST FLOOR

Interior: Lower Level: 2,073± sq. ft. First Floor: 2,212± sq. ft. Second Floor: 286± sq. ft. Total: 4,571± sq. ft.

Scale in feet. Dimensions are approximate. All information contained herein is gathered from sources we believe to be reliable. However, we cannot guarantee its accuracy and interested persons should rely on their own enquiries

Exterior: Deck: 1,343± sq. ft. Garage: 251± sq. ft. Patio: 1,347± sq. ft.