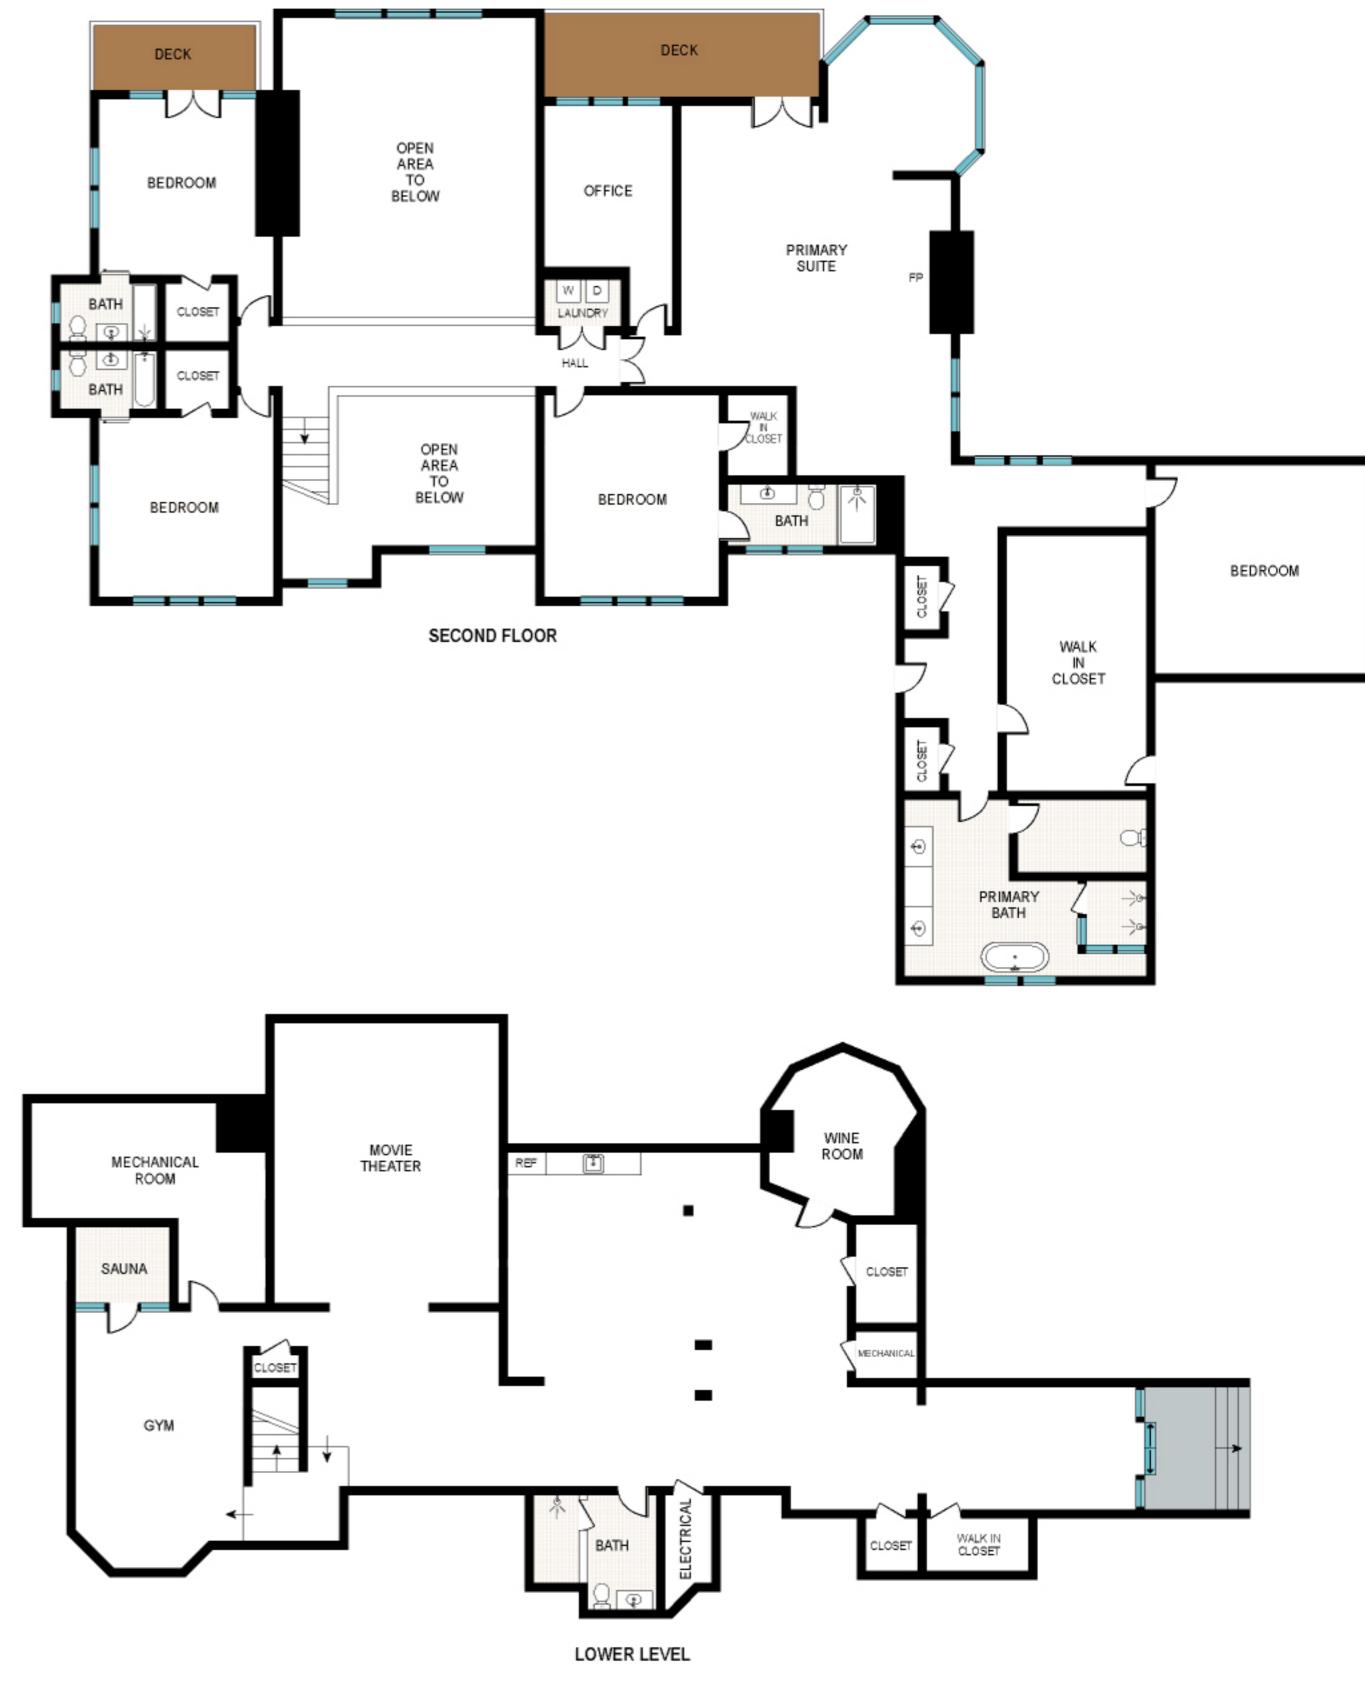

SECOND FLOOR: 3841 ft<sup>2</sup>

Scale in feet. Indicative only. Dimensions are approximate. All information contained herein is gathered from sources we believe to be reliable. However, we cannot guarantee its accuracy and interested persons should rely on their own inquiries.

FIRST FLOOR: 4145 ft<sup>2</sup> SECOND FLOOR: 3841 ft<sup>2</sup> LOWER LEVEL: 2696 ft<sup>2</sup> POOL HOUSE: 293 ft<sup>2</sup>

POOL: 800 ft<sup>2</sup> GARAGE: 533 ft<sup>2</sup> TENNIS: 6470 ft<sup>2</sup> TOTAL: 11760 ft<sup>2</sup>