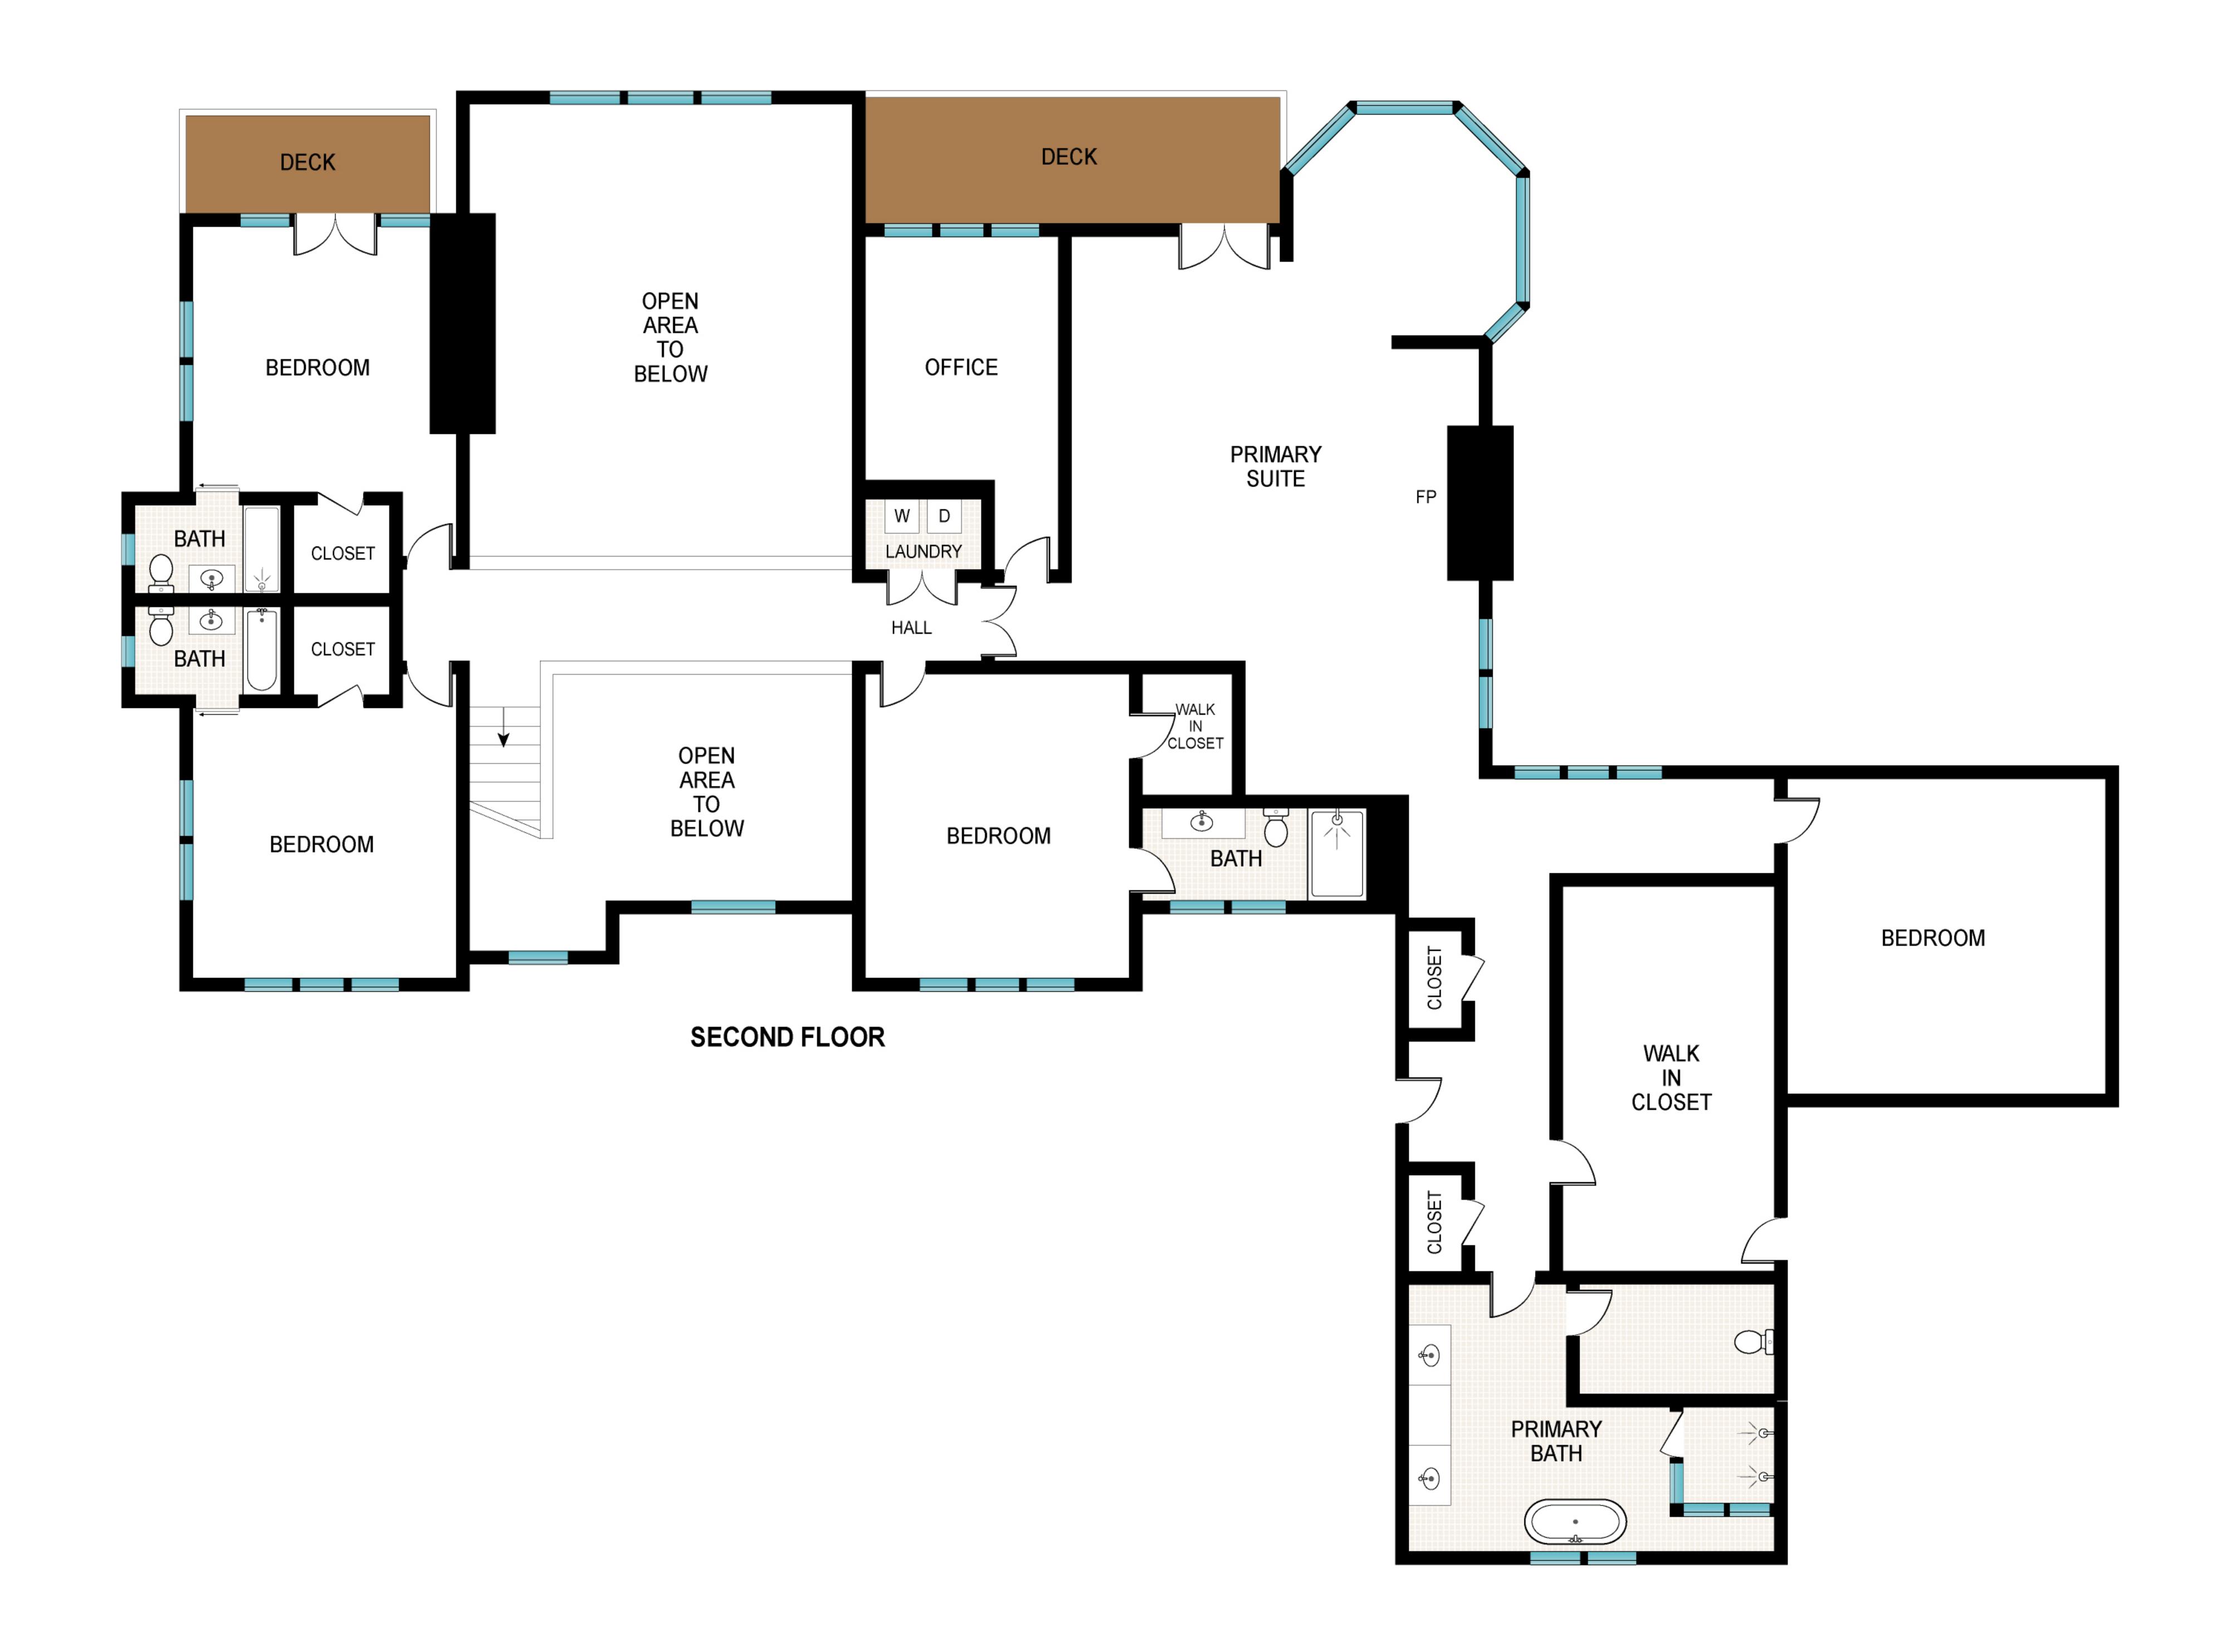

SECOND FLOOR: 3841 ft<sup>2</sup>

Scale in feet. Indicative only. Dimensions are approximate. All information contained herein is gathered from sources we believe to be reliable. However, we cannot guarantee its accuracy and interested persons should rely on their own inquiries.