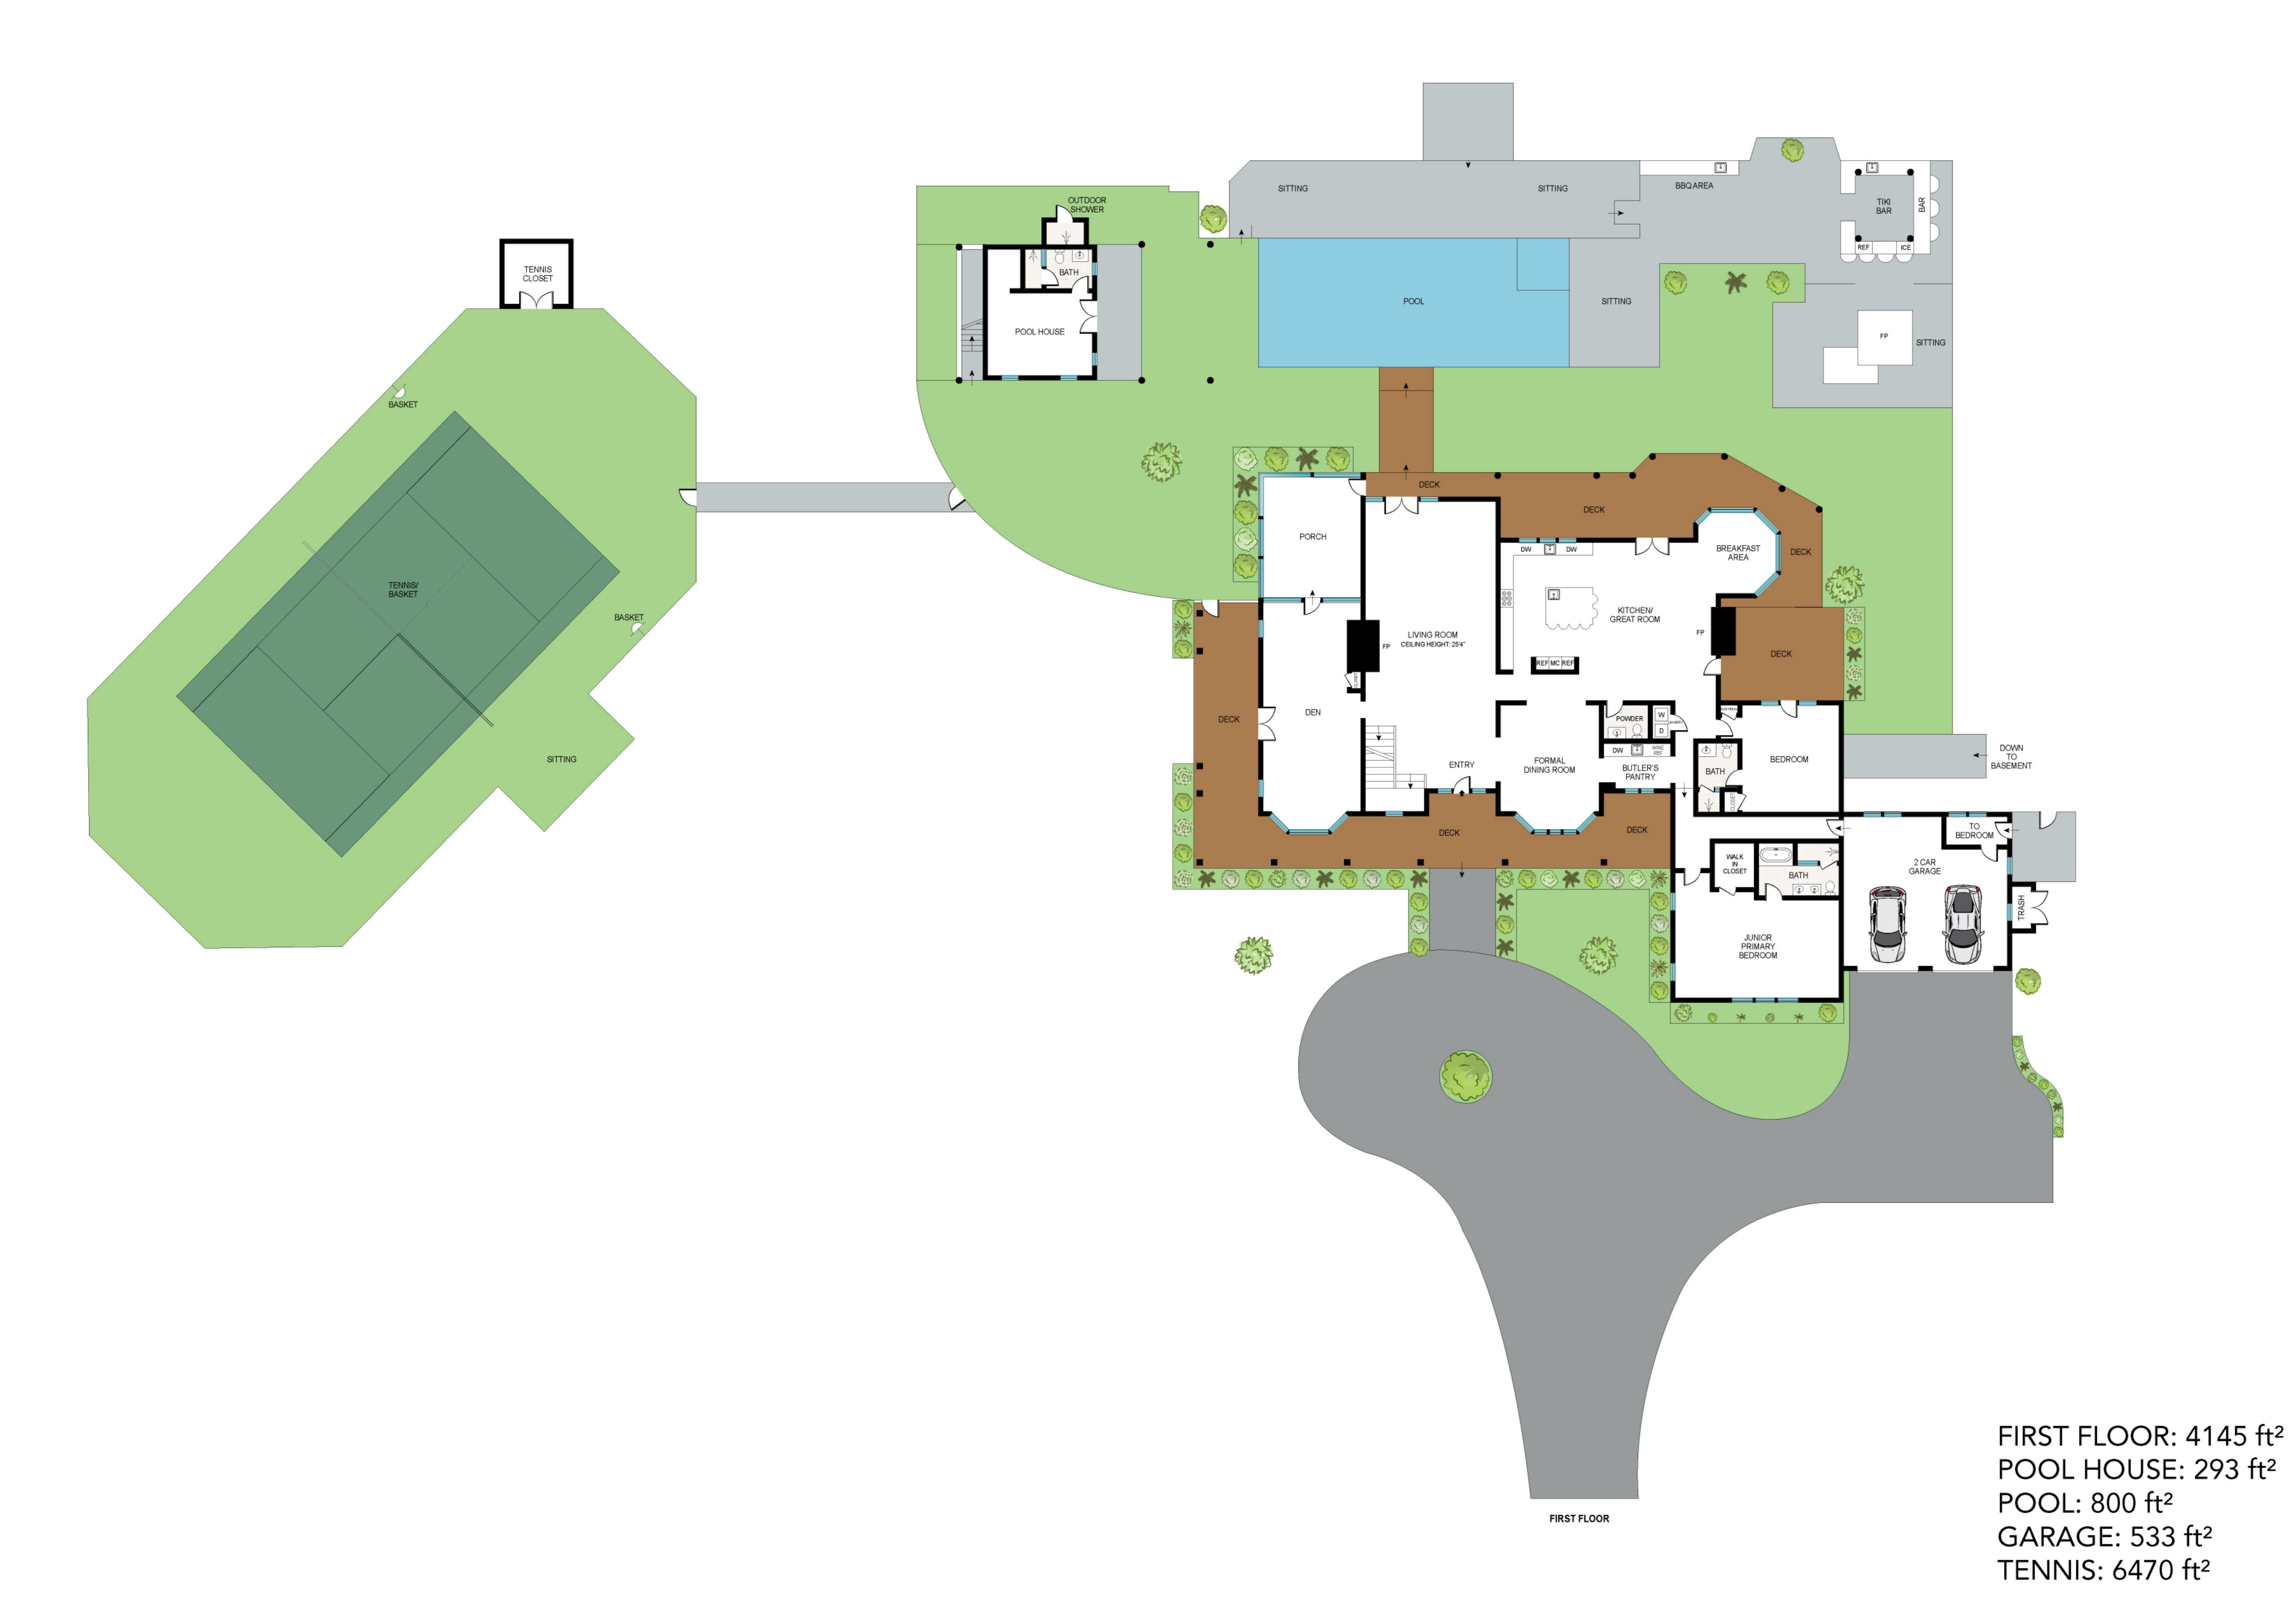

FIRST FLOOR: 4145 ft<sup>2</sup> SECOND FLOOR: 3841 ft<sup>2</sup> LOWER LEVEL: 2696 ft<sup>2</sup> POOL HOUSE: 293 ft<sup>2</sup>

POOL: 800 ft<sup>2</sup> GARAGE: 533 ft<sup>2</sup> TENNIS: 6470 ft<sup>2</sup> TOTAL: 11760 ft<sup>2</sup>