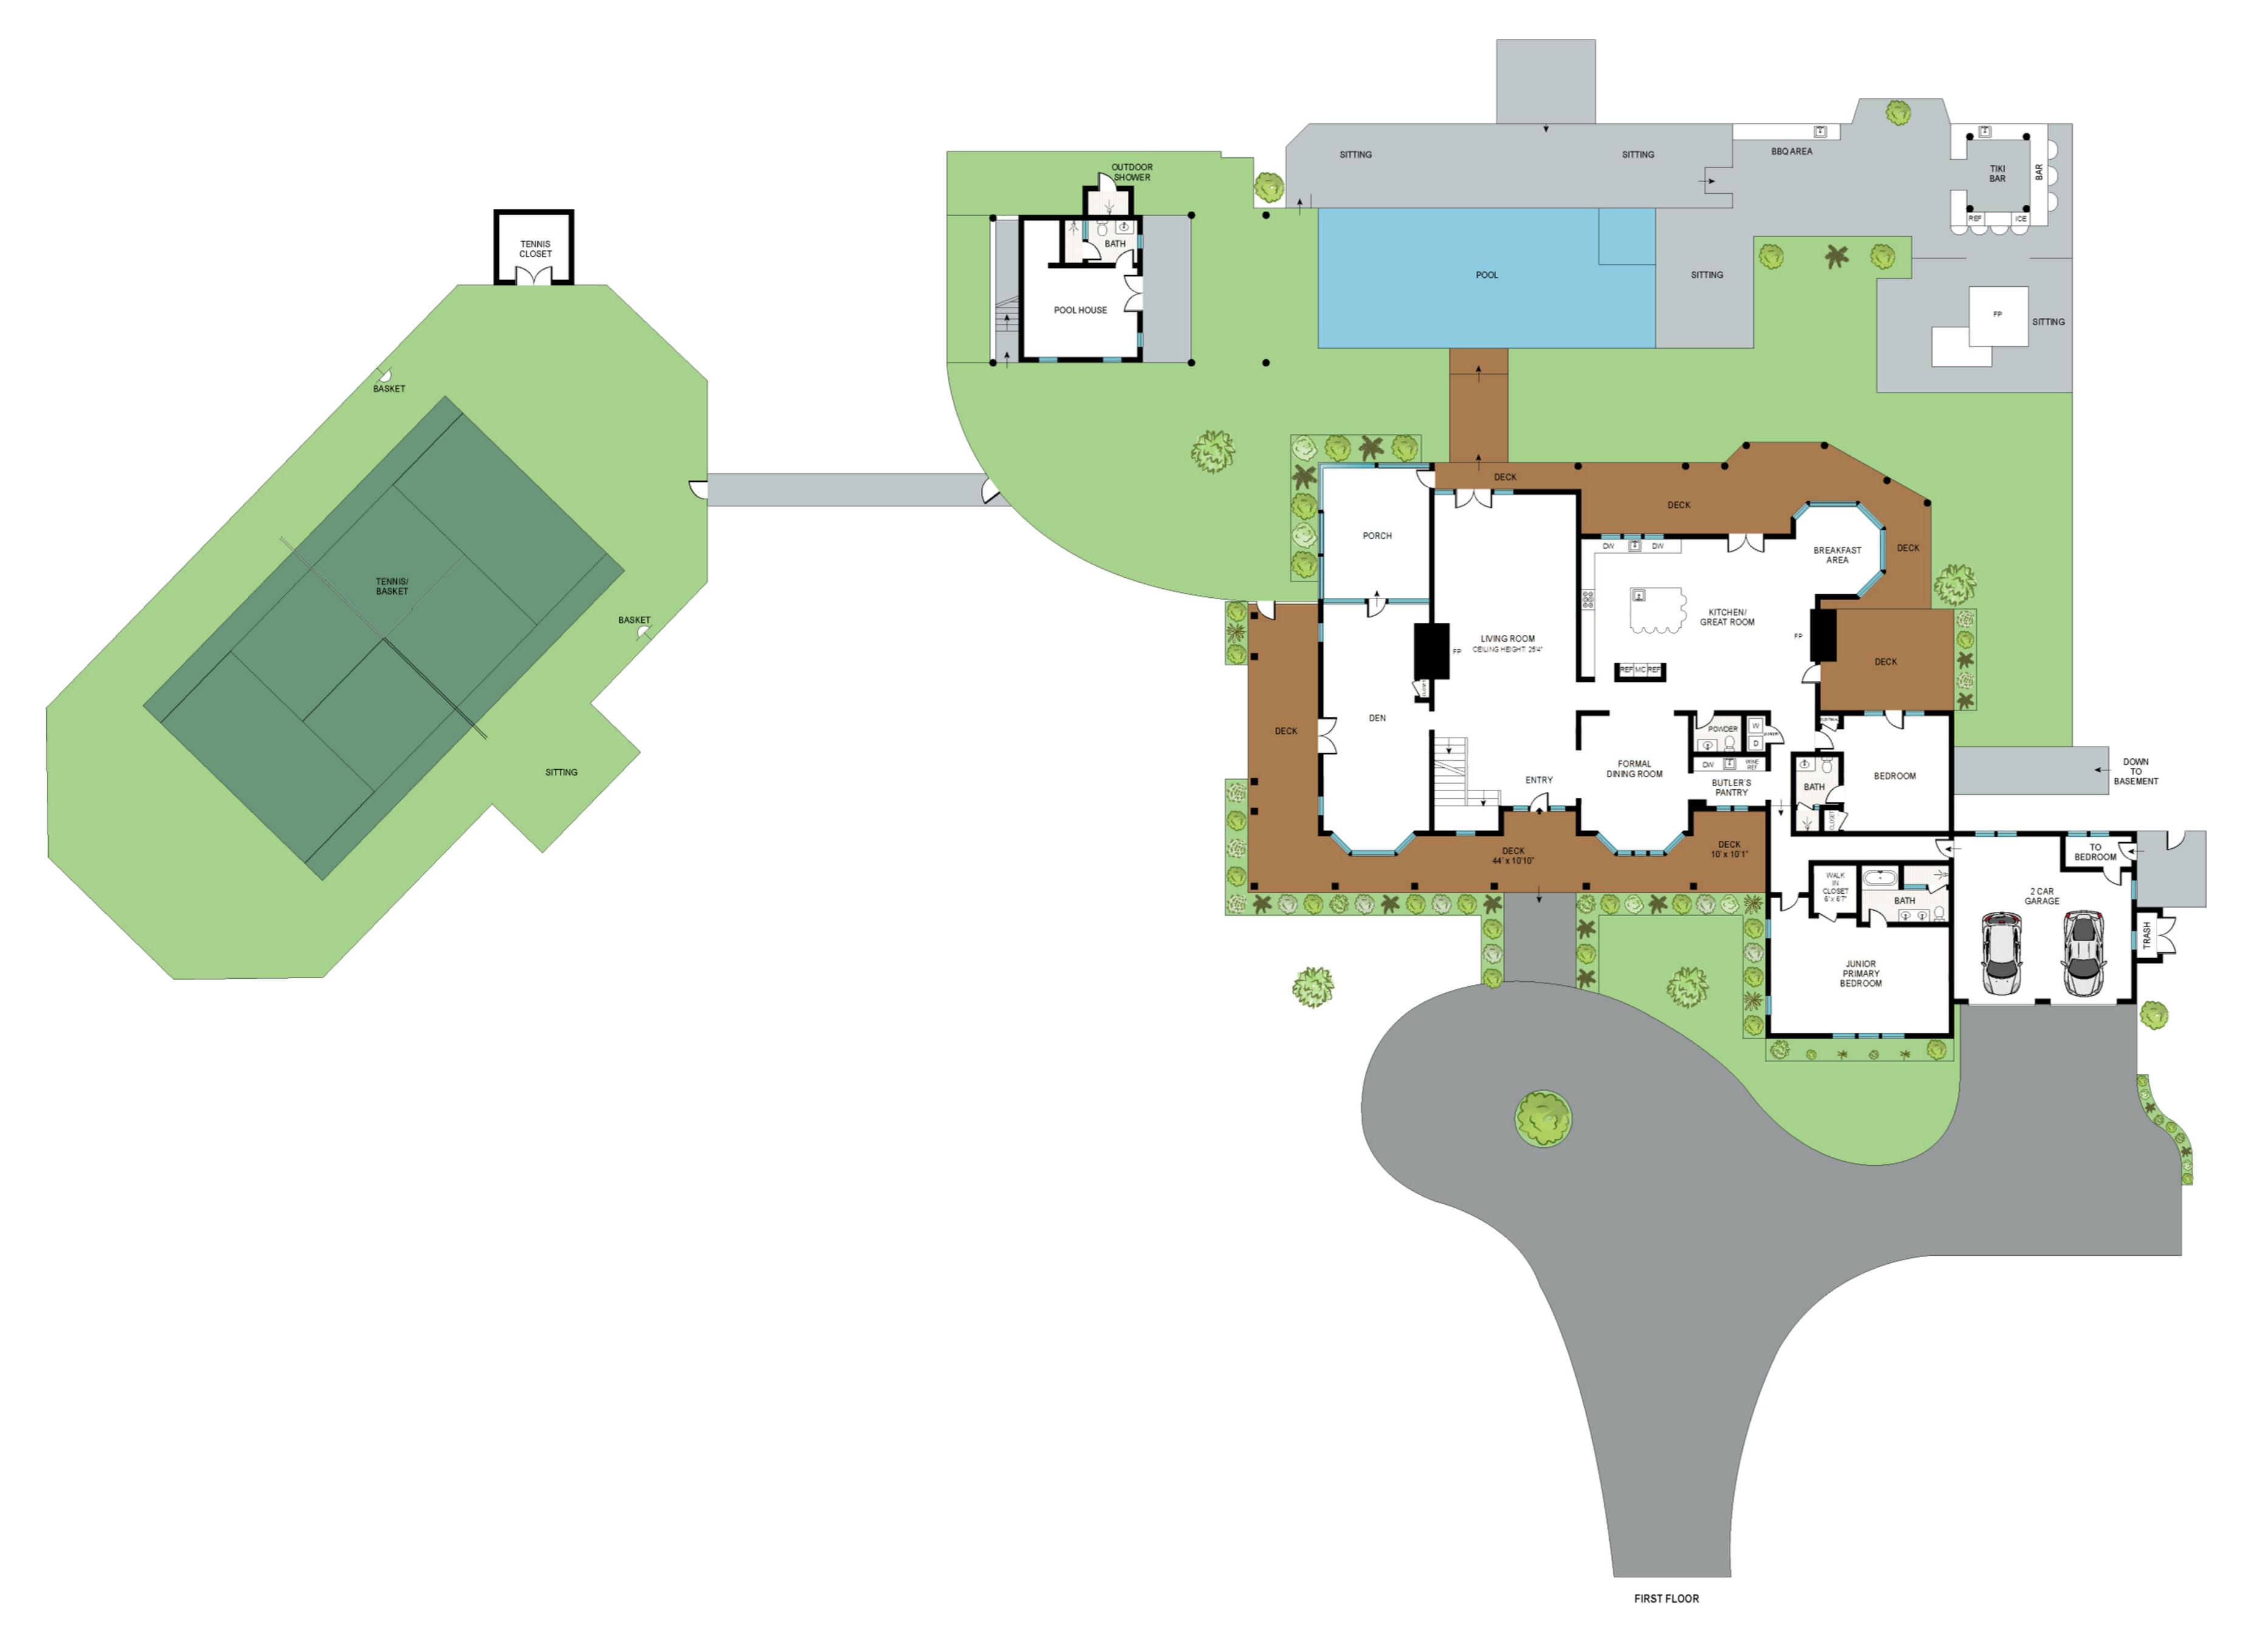

FIRST FLOOR: 4145 ft<sup>2</sup> SECOND FLOOR: 3841 ft<sup>2</sup> LOWER LEVEL: 2696 ft<sup>2</sup> POOL HOUSE: 293 ft<sup>2</sup>

POOL: 800 ft<sup>2</sup> GARAGE: 533 ft<sup>2</sup> TENNIS: 6470 ft<sup>2</sup> TOTAL: 11760 ft<sup>2</sup>

S E

Scale in feet. Indicative only. Dimensions are approximate. All information contained herein is gathered from sources we believe to be reliable. However, we cannot guarantee its accuracy and interested persons should rely on their own inquiries.