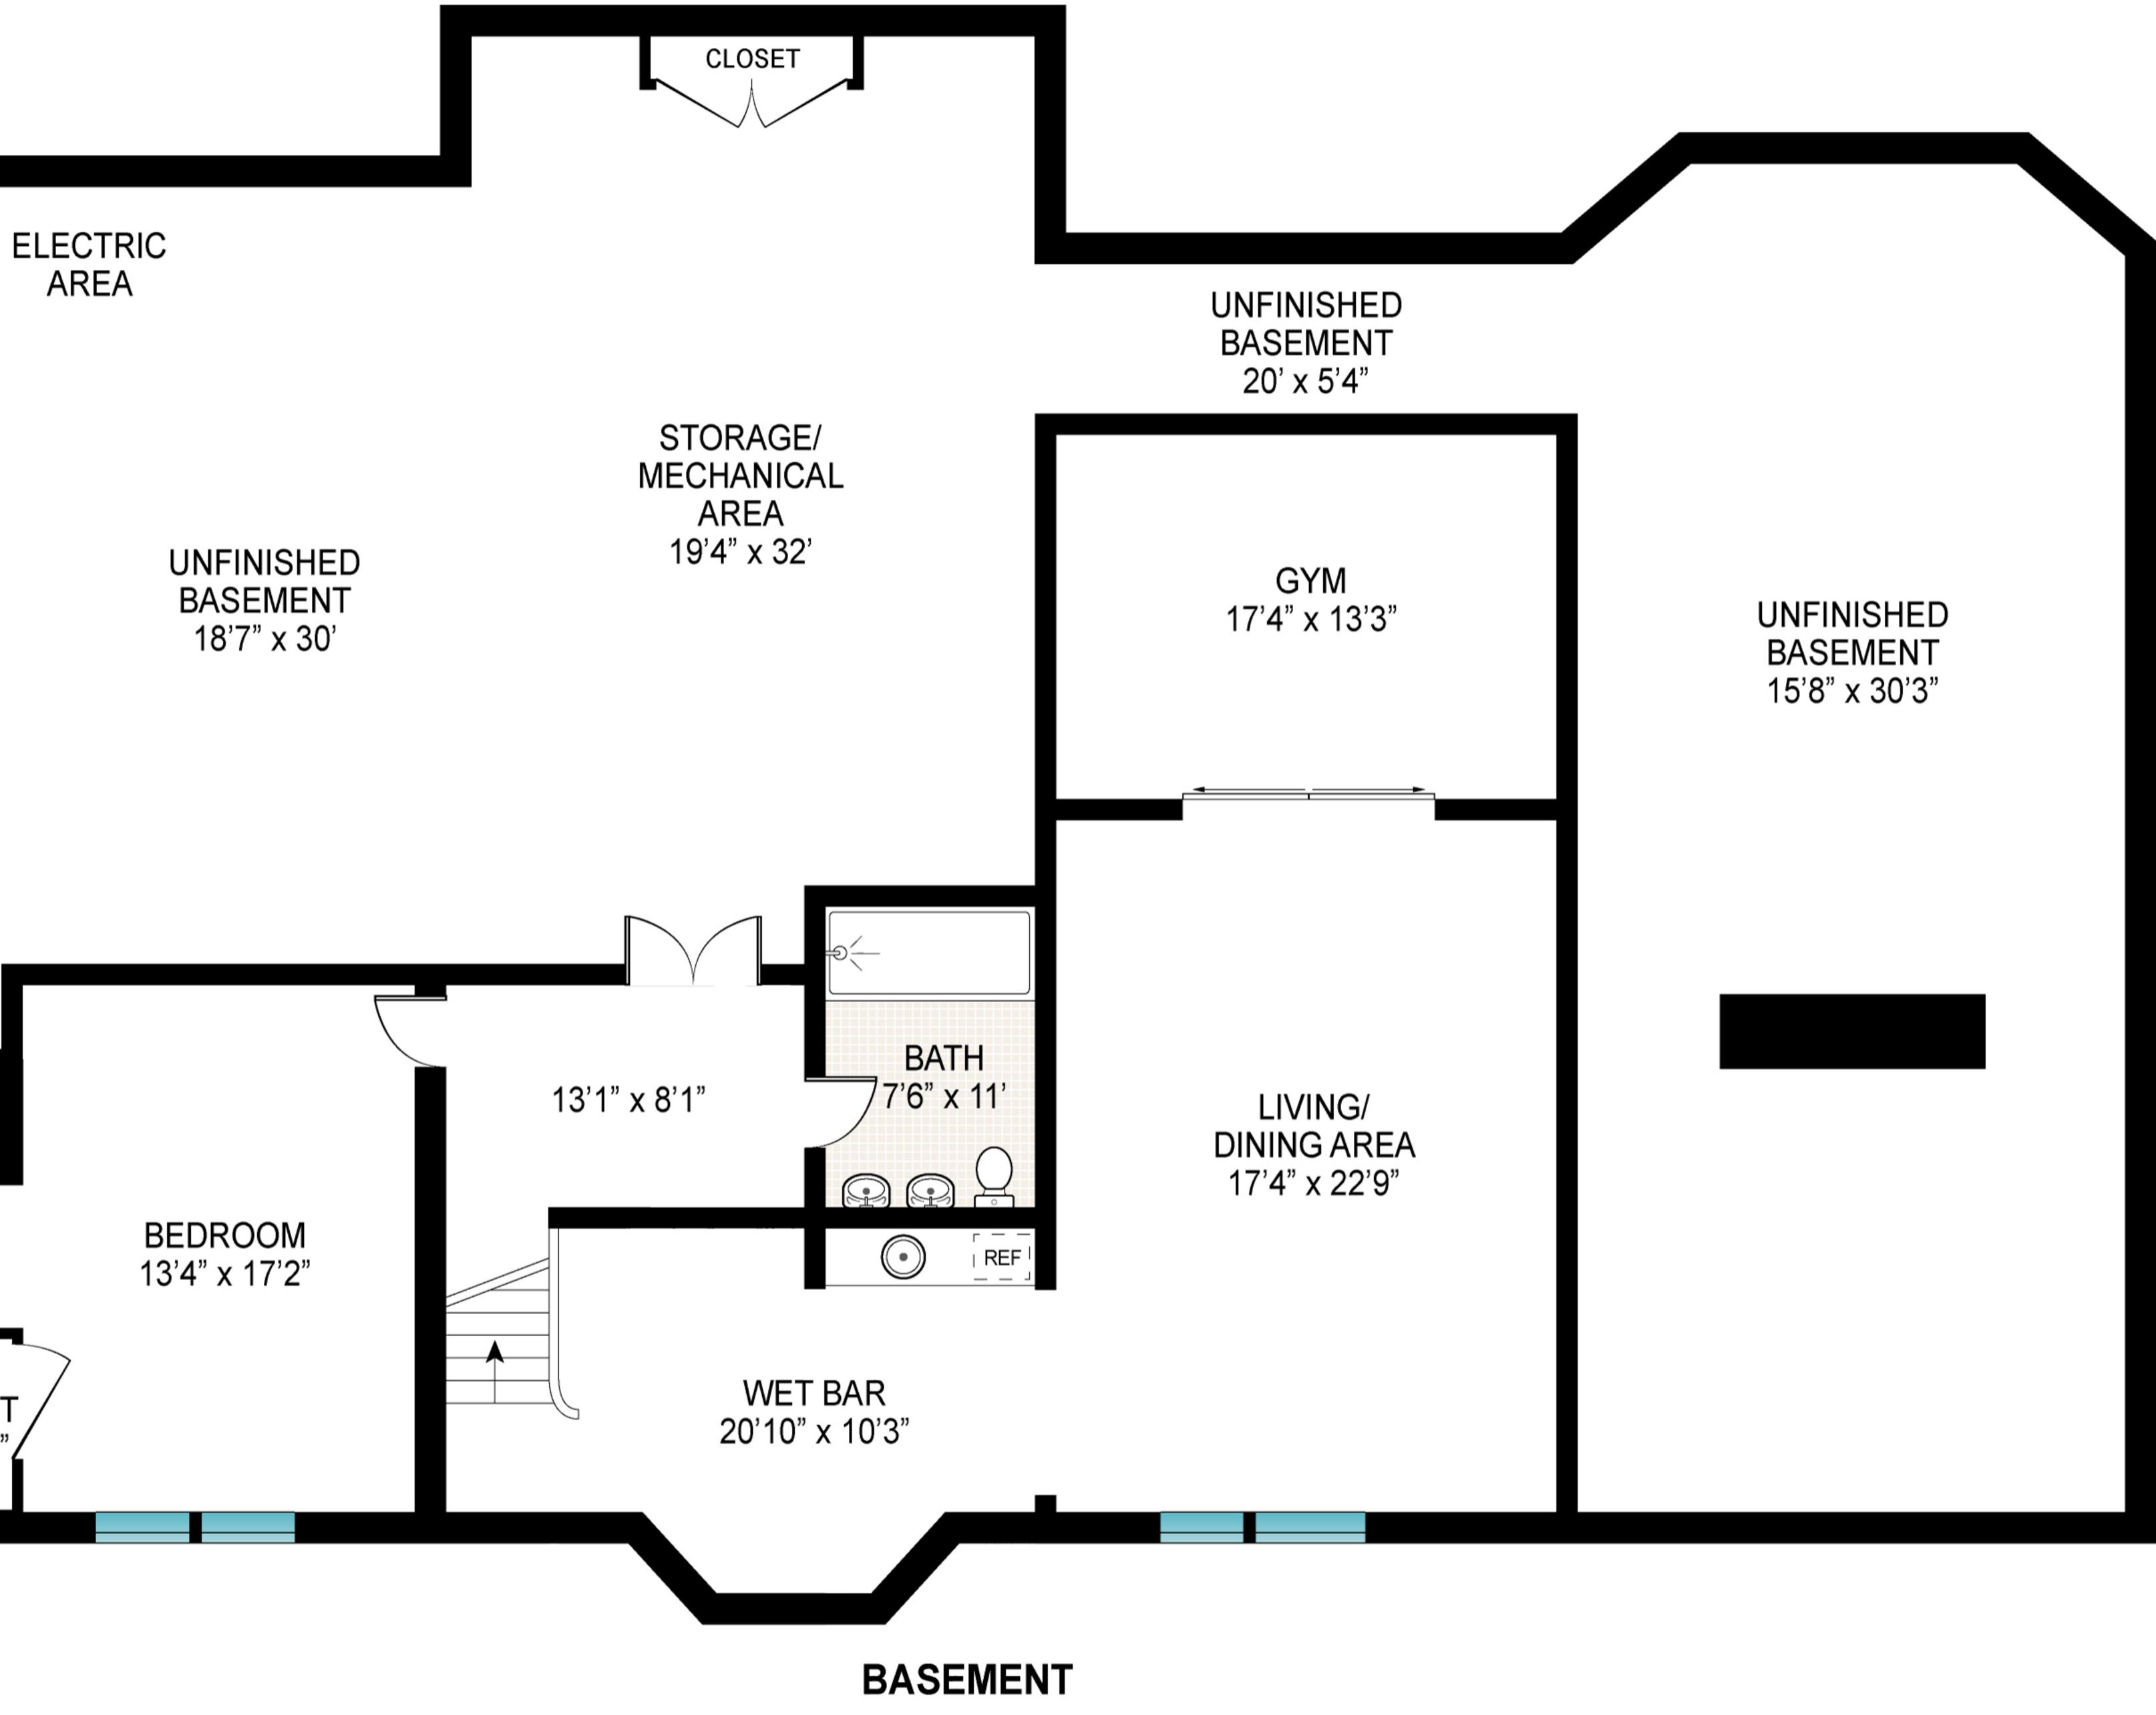

### 3 Mill Path, Bridgehampton

Scale in feet. Indicative only. Dimensions are approximate. All information contained herein is gathered from sources we believe to be reliable. However, we cannot guarantee its accuracy and interested persons should rely on their own inquiries .

SECOND FLOOR INT: 2980 ft<sup>2</sup> UNFINISHED BASEMENT: 1821 ft<sup>2</sup> FINISHED BASEMENT: 1280 ft<sup>2</sup> GARAGE: 514 ft<sup>2</sup> TOTAL INT: 9761 ft<sup>2</sup> TOTAL: 12249 ft<sup>2</sup>

UNFINISHED BASEMENT: 1821 ft<sup>2</sup> FINISHED BASEMENT: 1280 ft<sup>2</sup>