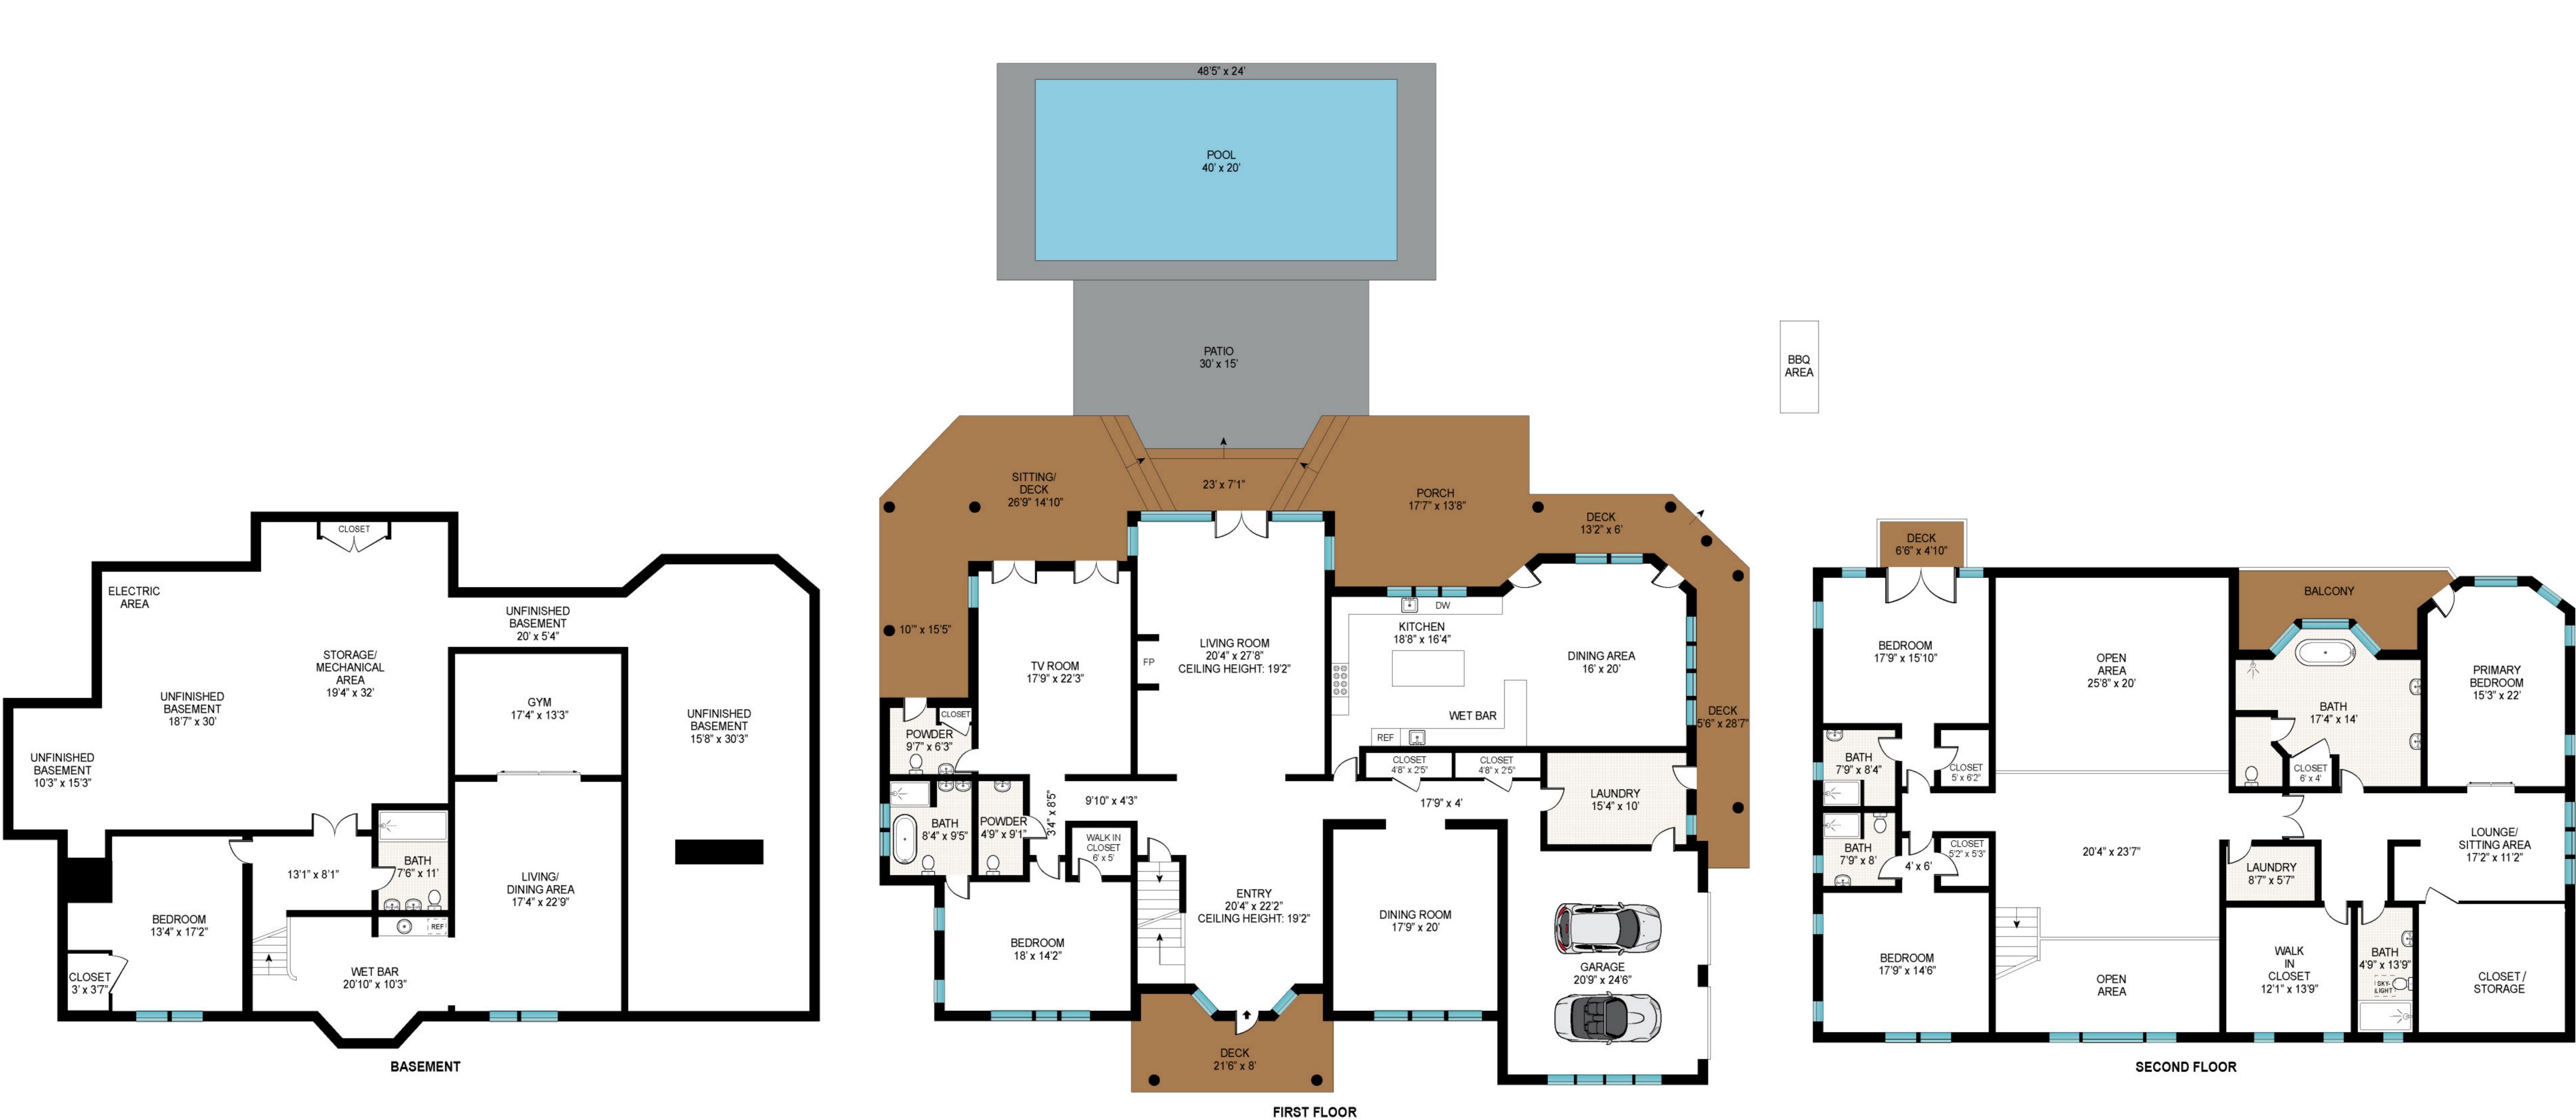

### 3 Mill Path, Bridgehampton

Scale in feet. Indicative only. Dimensions are approximate. All information contained herein is gathered from sources we believe to be reliable. However, we cannot guarantee its accuracy and interested persons should rely on their own inquiries .

SECOND FLOOR INT: 2980 ft<sup>2</sup> UNFINISHED BASEMENT: 1821 ft<sup>2</sup> FINISHED BASEMENT: 1280 ft<sup>2</sup> GARAGE: 514 ft<sup>2</sup> TOTAL INT: 9761 ft<sup>2</sup> TOTAL: 12249 ft<sup>2</sup>

FIRST FLOOR INT: 3166 ft<sup>2</sup>