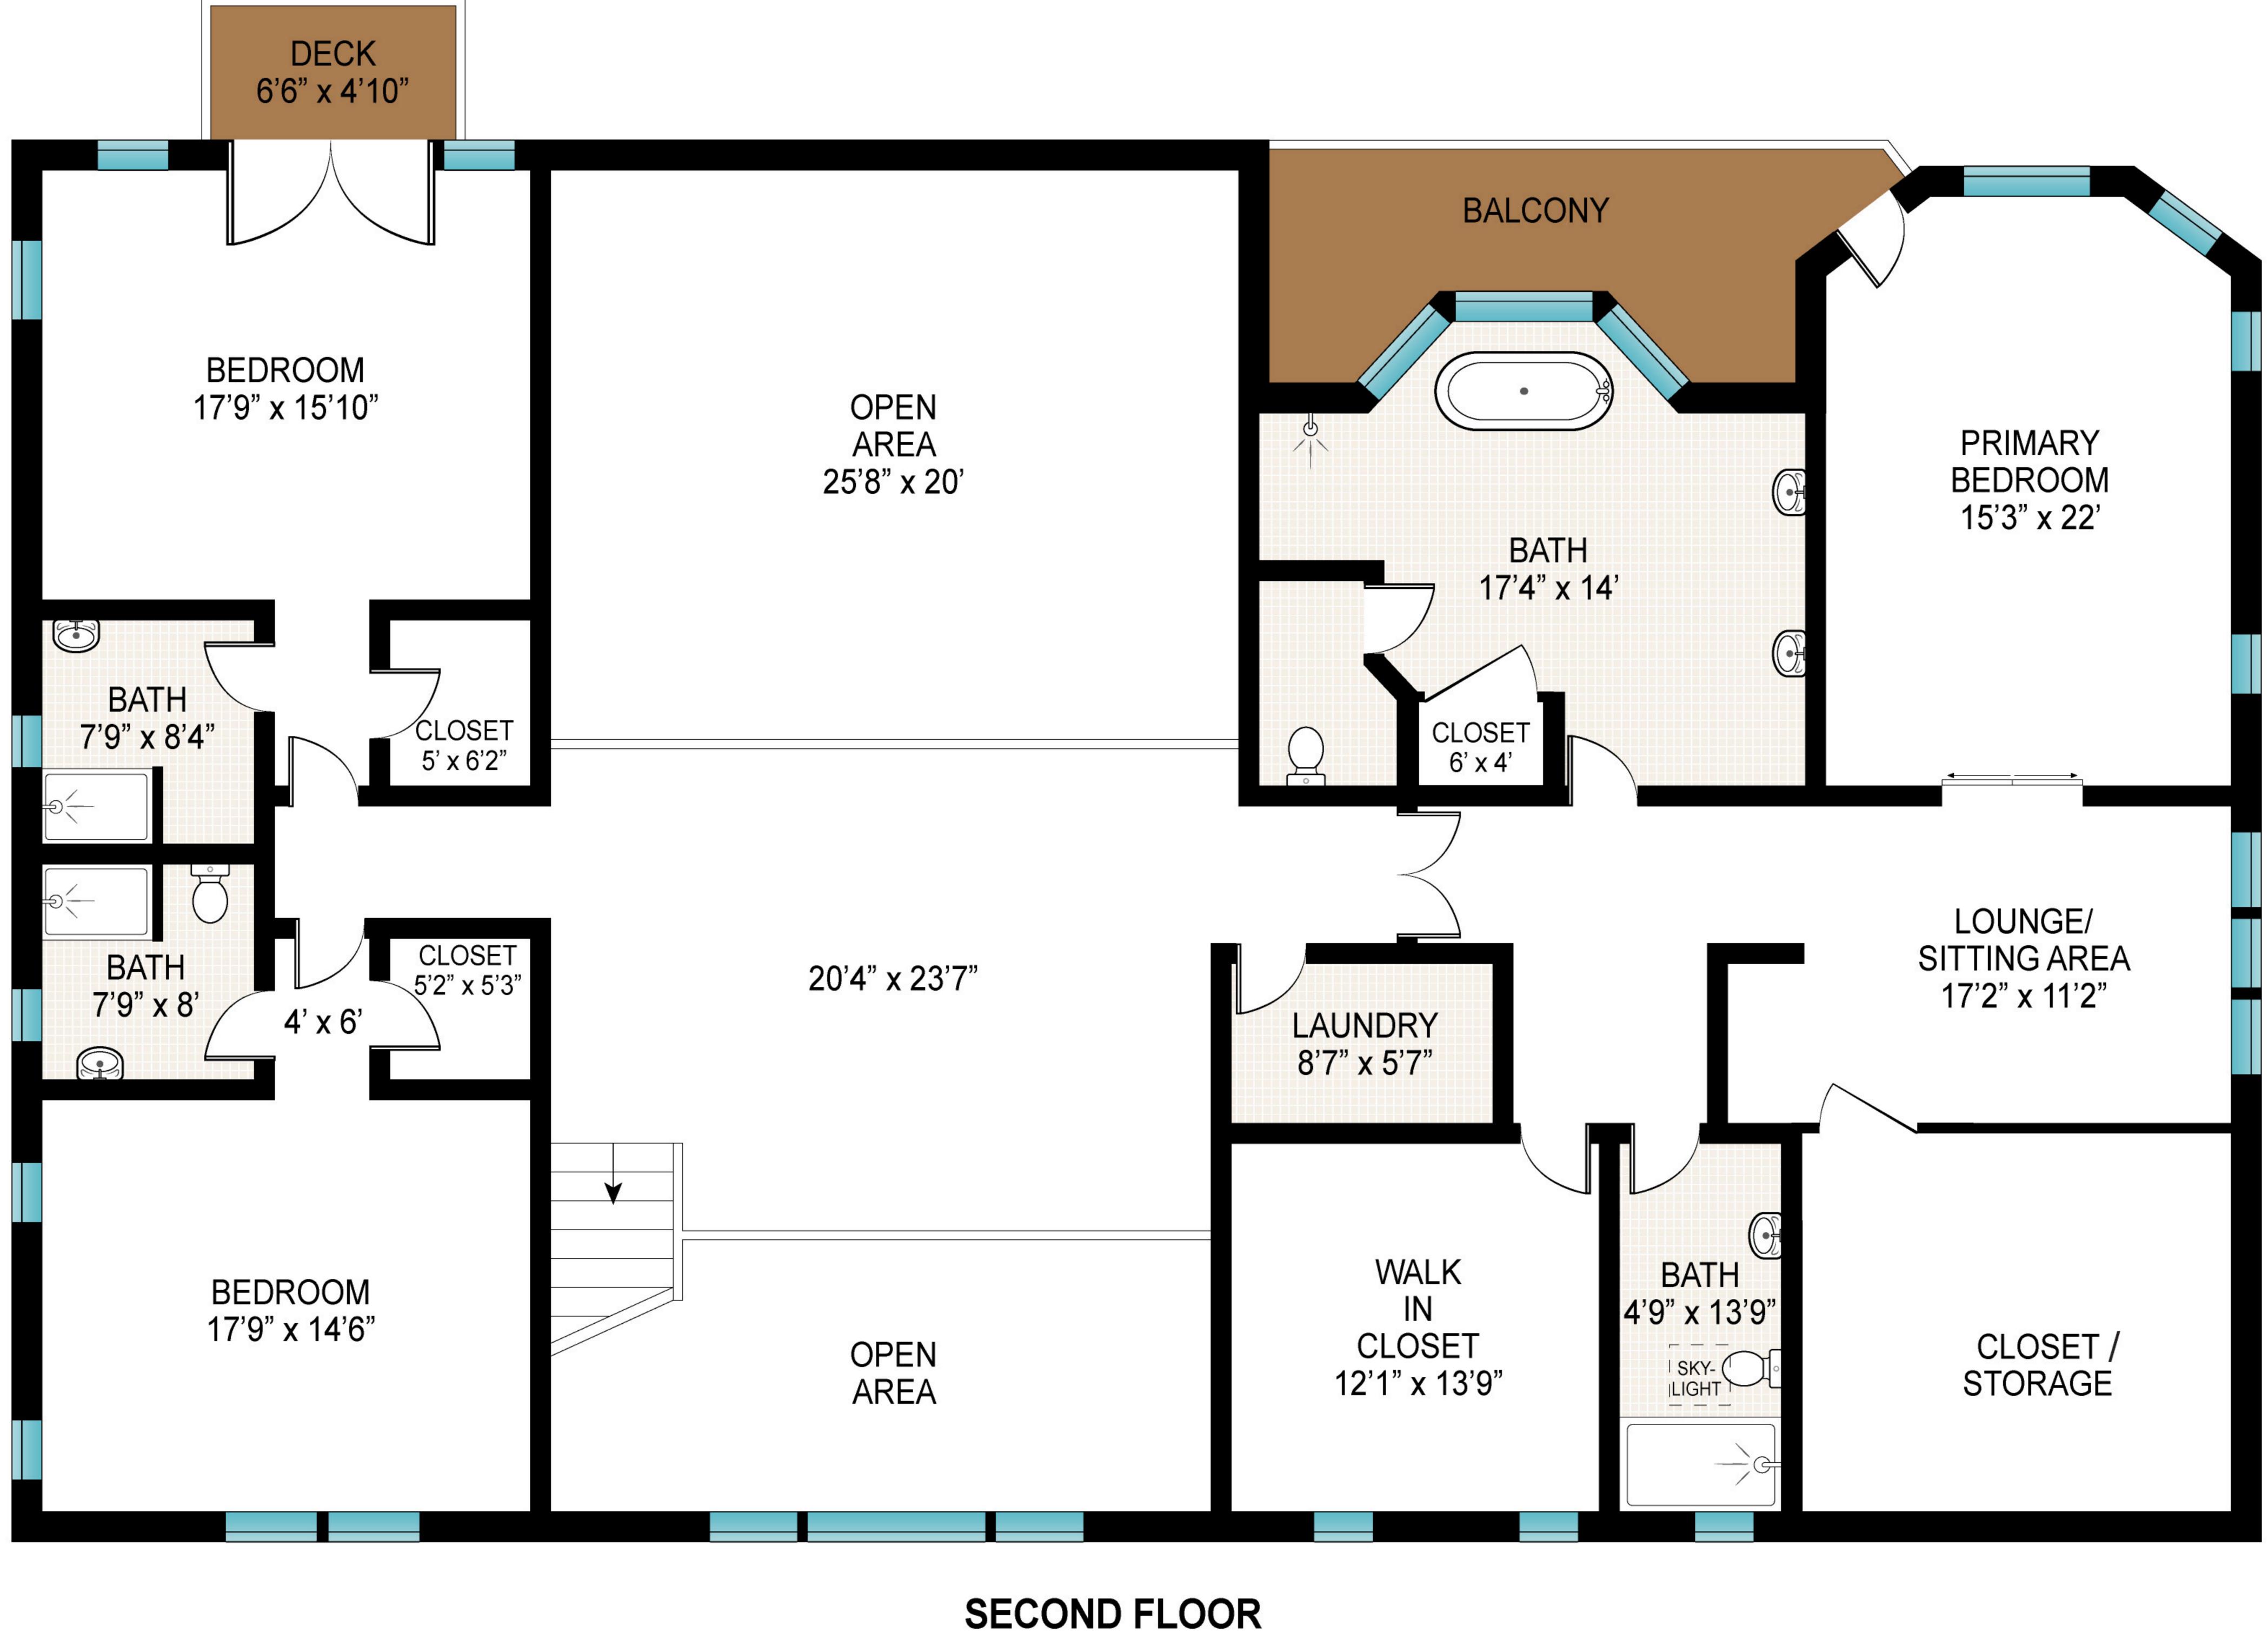

# 3 Mill Path, Bridgehampton

Scale in feet. Indicative only. Dimensions are approximate. All information contained herein is gathered from sources we believe to be reliable. However, we cannot guarantee its accuracy and interested persons should rely on their own inquiries .

SECOND FLOOR INT: 2980 ft<sup>2</sup>

Scale in feet. Indicative only. Dimensions are approximate. All information contained herein is gathered from sources we believe to be reliable. However, we cannot guarantee its accuracy and interested persons should rely on their own inquiries.