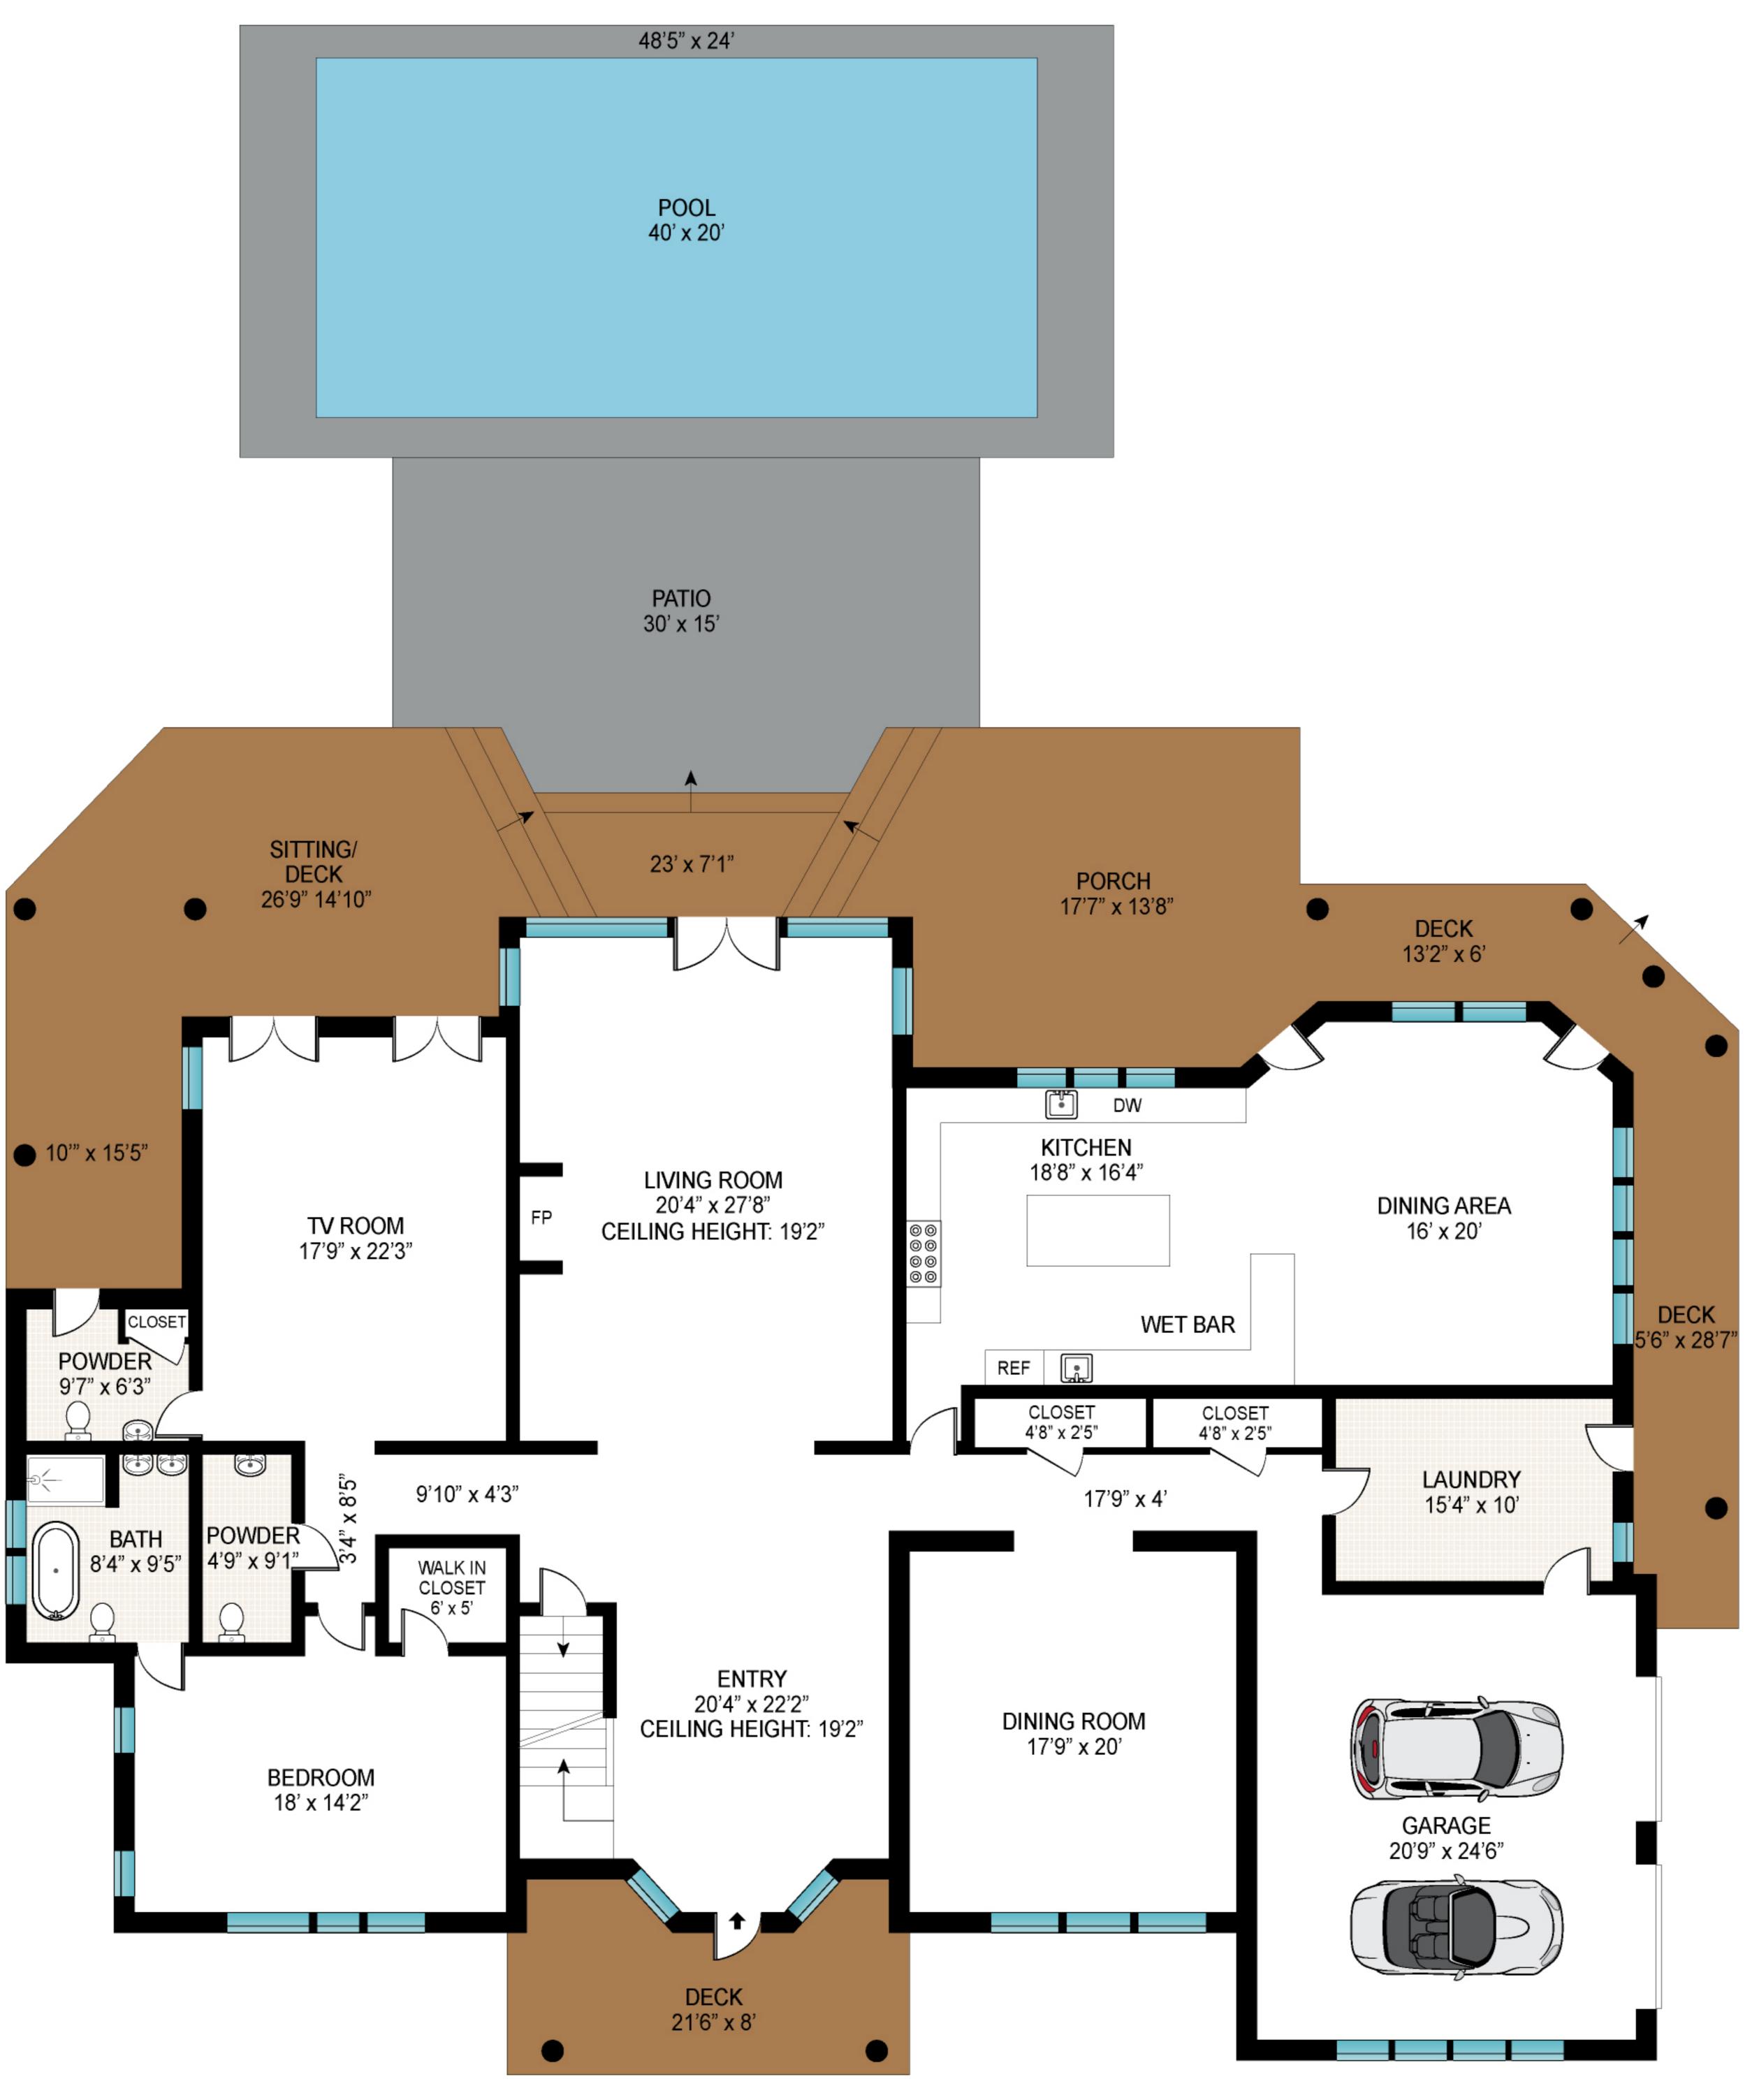

## 3 Mill Path, Bridgehampton

Scale in feet. Indicative only. Dimensions are approximate. All information contained herein is gathered from sources we believe to be reliable. However, we cannot guarantee its accuracy and interested persons should rely on their own inquiries.

FIRST FLOOR

FIRST FLOOR INT: 3166 ft<sup>2</sup> GARAGE: 514 ft<sup>2</sup> TOTAL: 3966 ft<sup>2</sup>

BBQ AREA