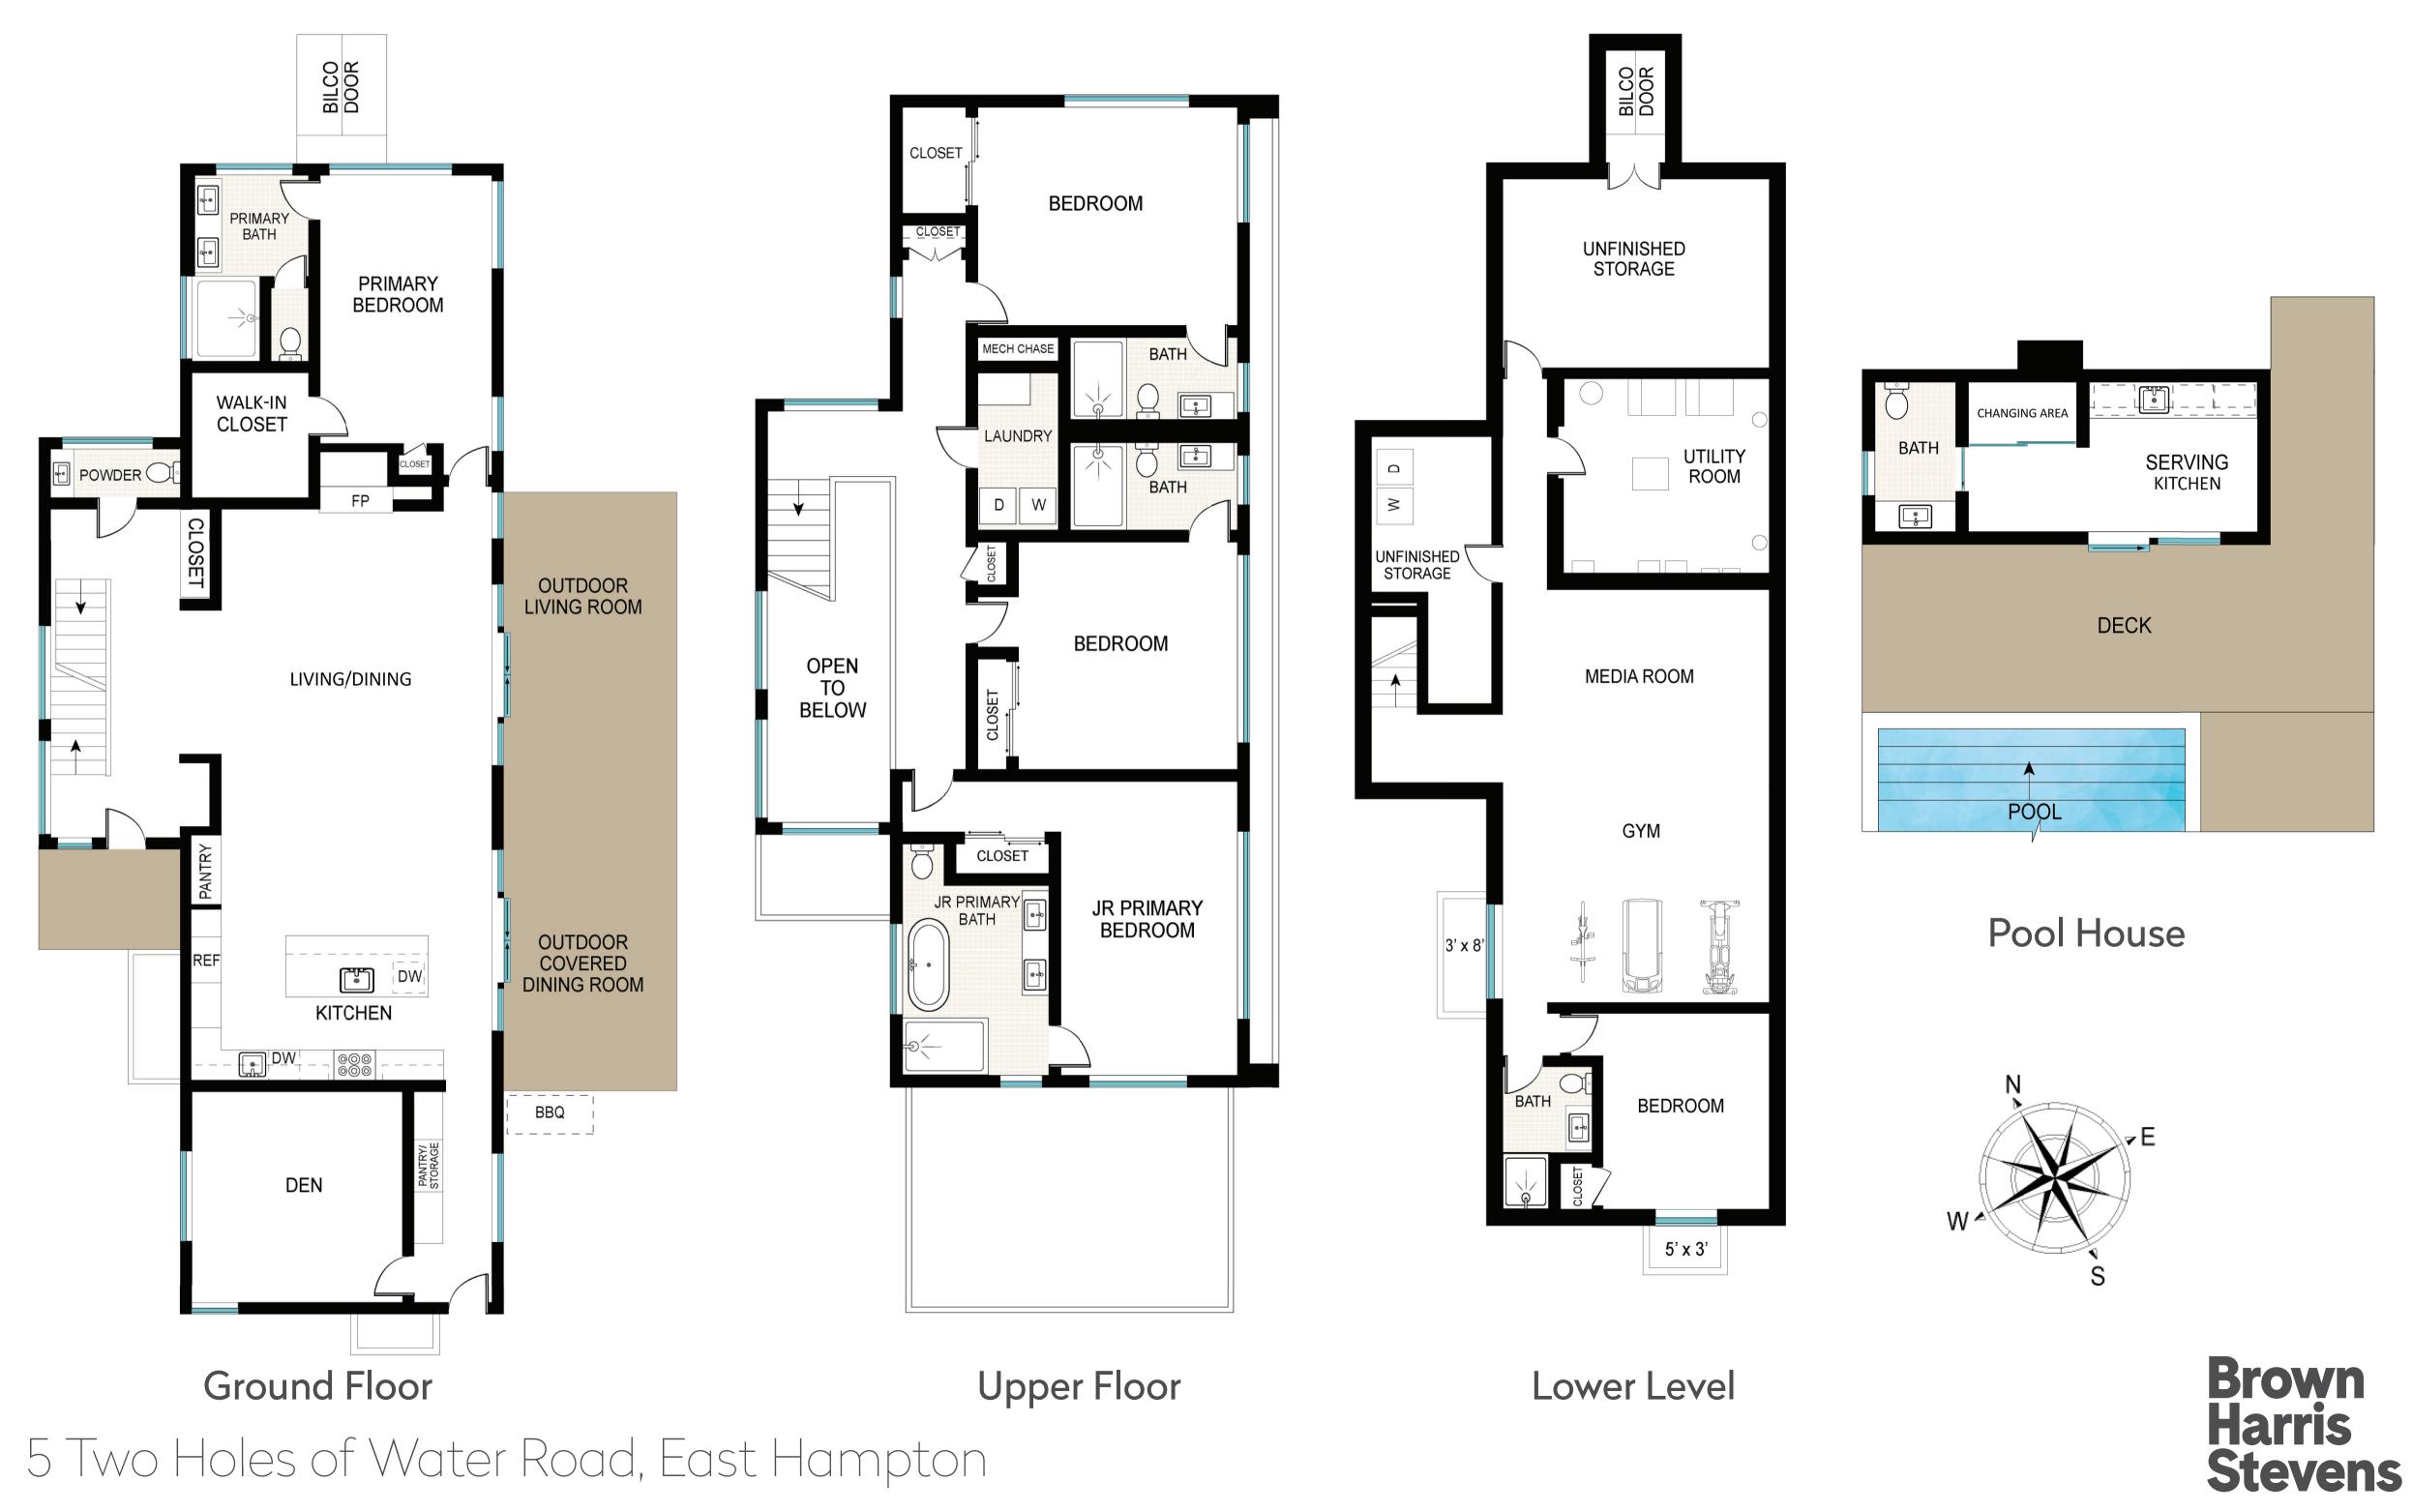

#### **Ground Floor**

## 5 Two Holes of Water Road, East Hampton

### Upper Floor

# 5 Two Holes of Water Road, East Hampton

#### Lower Level

# 5 Two Holes of Water Road, East Hampton

Scale in feet. Indicative only. Dimensions are approximate. All information contained herein is gathered from sources believed to be reliable. However, accuracy is not guaranteed and interested persons should rely on their own enquiries.

#### Pool House

### 5 Two Holes of Water Road, East Hampton

Scale in feet. Indicative only. Dimensions are approximate. All information contained herein is gathered from sources believed to be reliable. However, accuracy is not guaranteed and interested persons should rely on their own enquiries.

Scale in feet. Indicative only. Dimensions are approximate. All information contained herein is gathered from sources believed to be reliable. However, accuracy is not guaranteed and interested persons should rely on their own enquiries.