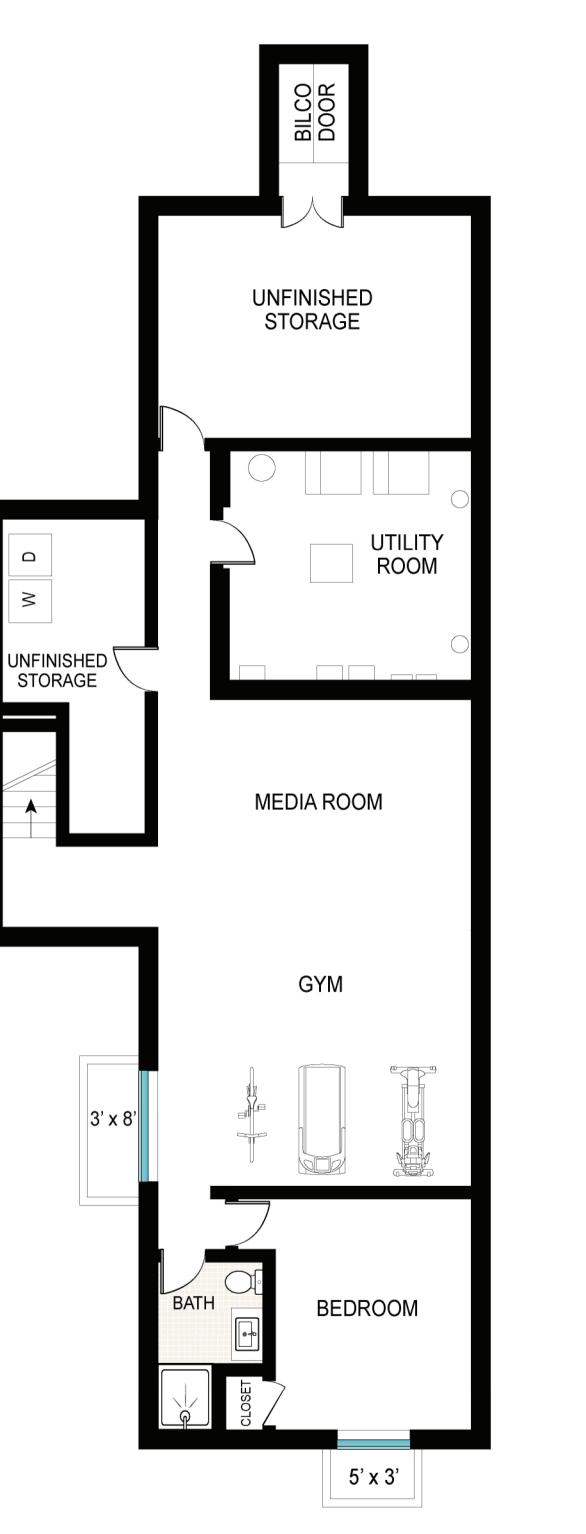

#### Lower Level

# 5 Two Holes of Water Road, East Hampton

Scale in feet. Indicative only. Dimensions are approximate. All information contained herein is gathered from sources believed to be reliable. However, accuracy is not guaranteed and interested persons should rely on their own enquiries.