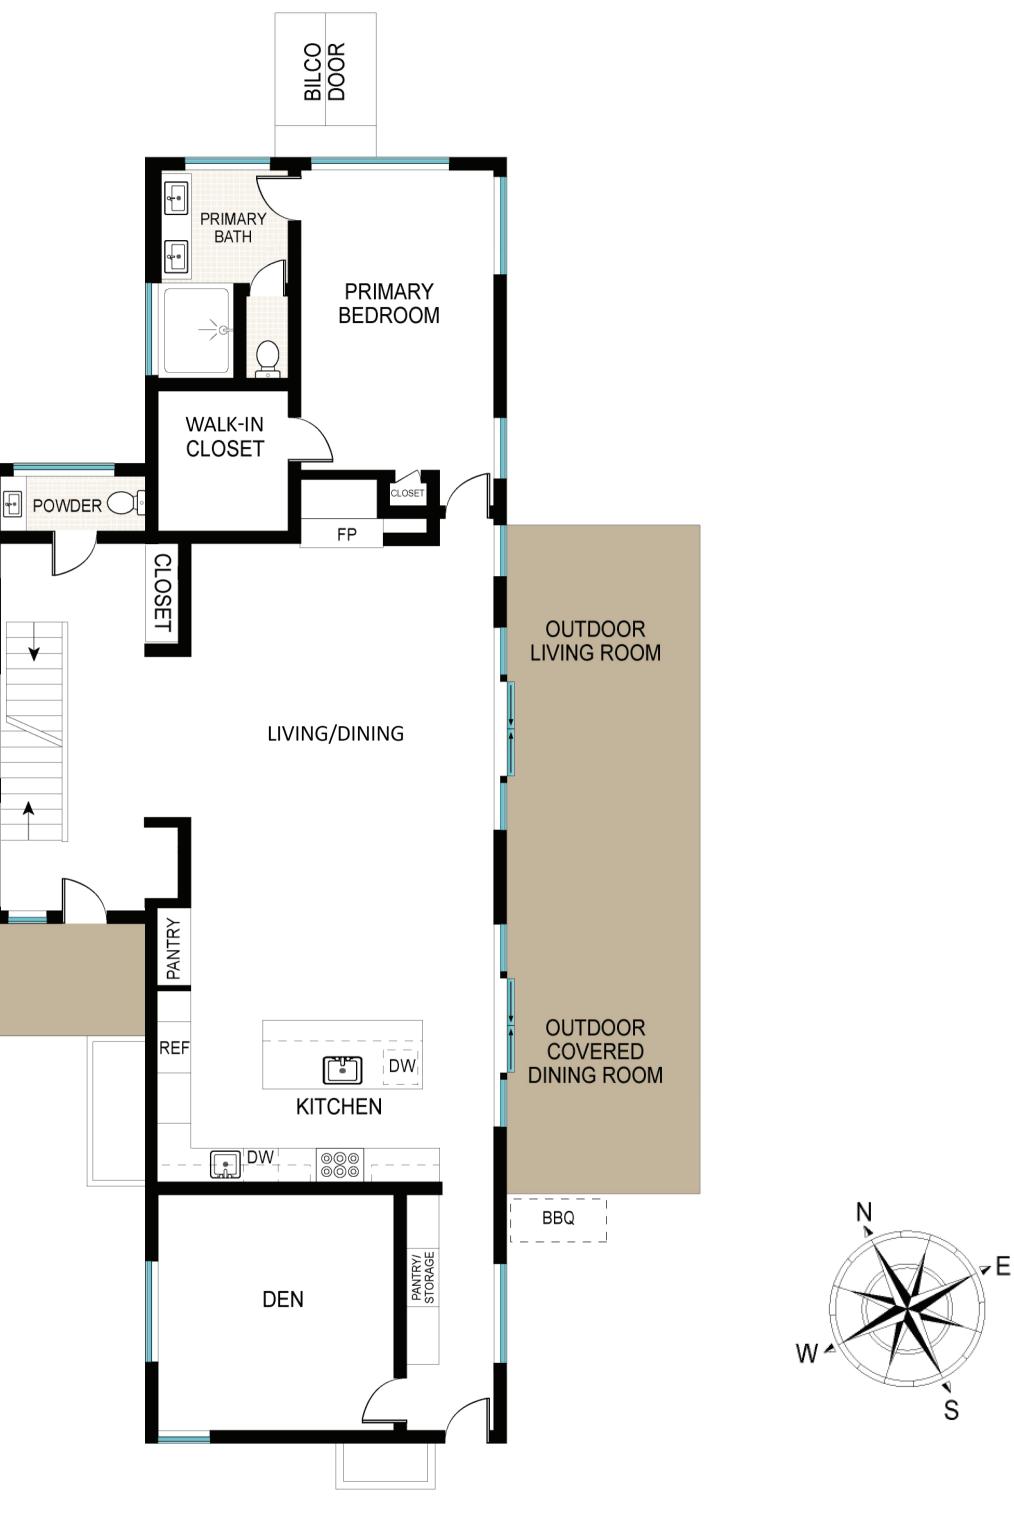

#### **Ground Floor**

## 5 Two Holes of Water Road, East Hampton





### Upper Floor

# 5 Two Holes of Water Road, East Hampton







#### Lower Level

# 5 Two Holes of Water Road, East Hampton

Scale in feet. Indicative only. Dimensions are approximate. All information contained herein is gathered from sources believed to be reliable. However, accuracy is not guaranteed and interested persons should rely on their own enquiries.







#### Pool House

### 5 Two Holes of Water Road, East Hampton

Scale in feet. Indicative only. Dimensions are approximate. All information contained herein is gathered from sources believed to be reliable. However, accuracy is not guaranteed and interested persons should rely on their own enquiries.







Scale in feet. Indicative only. Dimensions are a