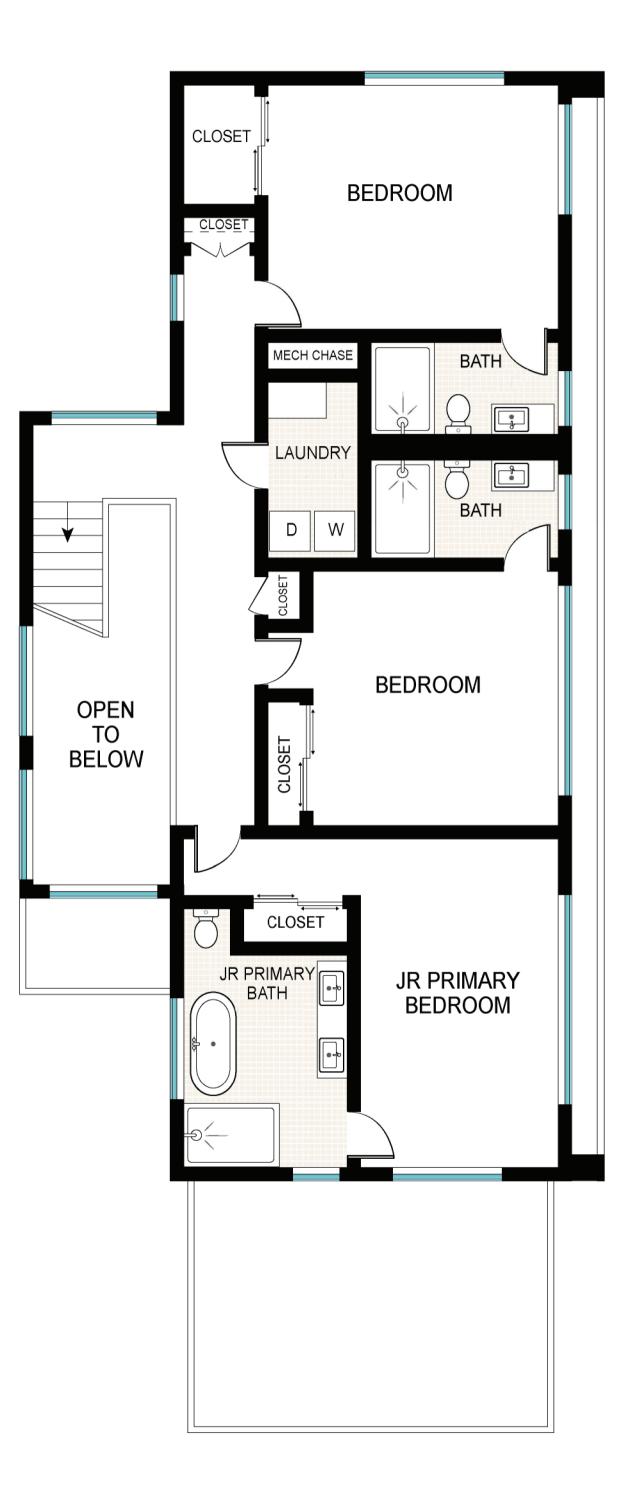

#### **Ground Floor**

## 5 Two Holes of Water Road, East Hampton





### Upper Floor

# 5 Two Holes of Water Road, East Hampton







#### Lower Level

# 5 Two Holes of Water Road, East Hampton

Scale in feet. Indicative only. Dimensions are approximate. All information contained herein is gathered from sources believed to be reliable. However, accuracy is not guaranteed and interested persons should rely on their own enquiries.







#### Pool House

### 5 Two Holes of Water Road, East Hampton

Scale in feet. Indicative only. Dimensions are approximate. All information contained herein is gathered from sources believed to be reliable. However, accuracy is not guaranteed and interested persons should rely on their own enquiries.







Scale in feet. Indicative only. Dimensions are approximate. All information contained herein is gathered from sources b