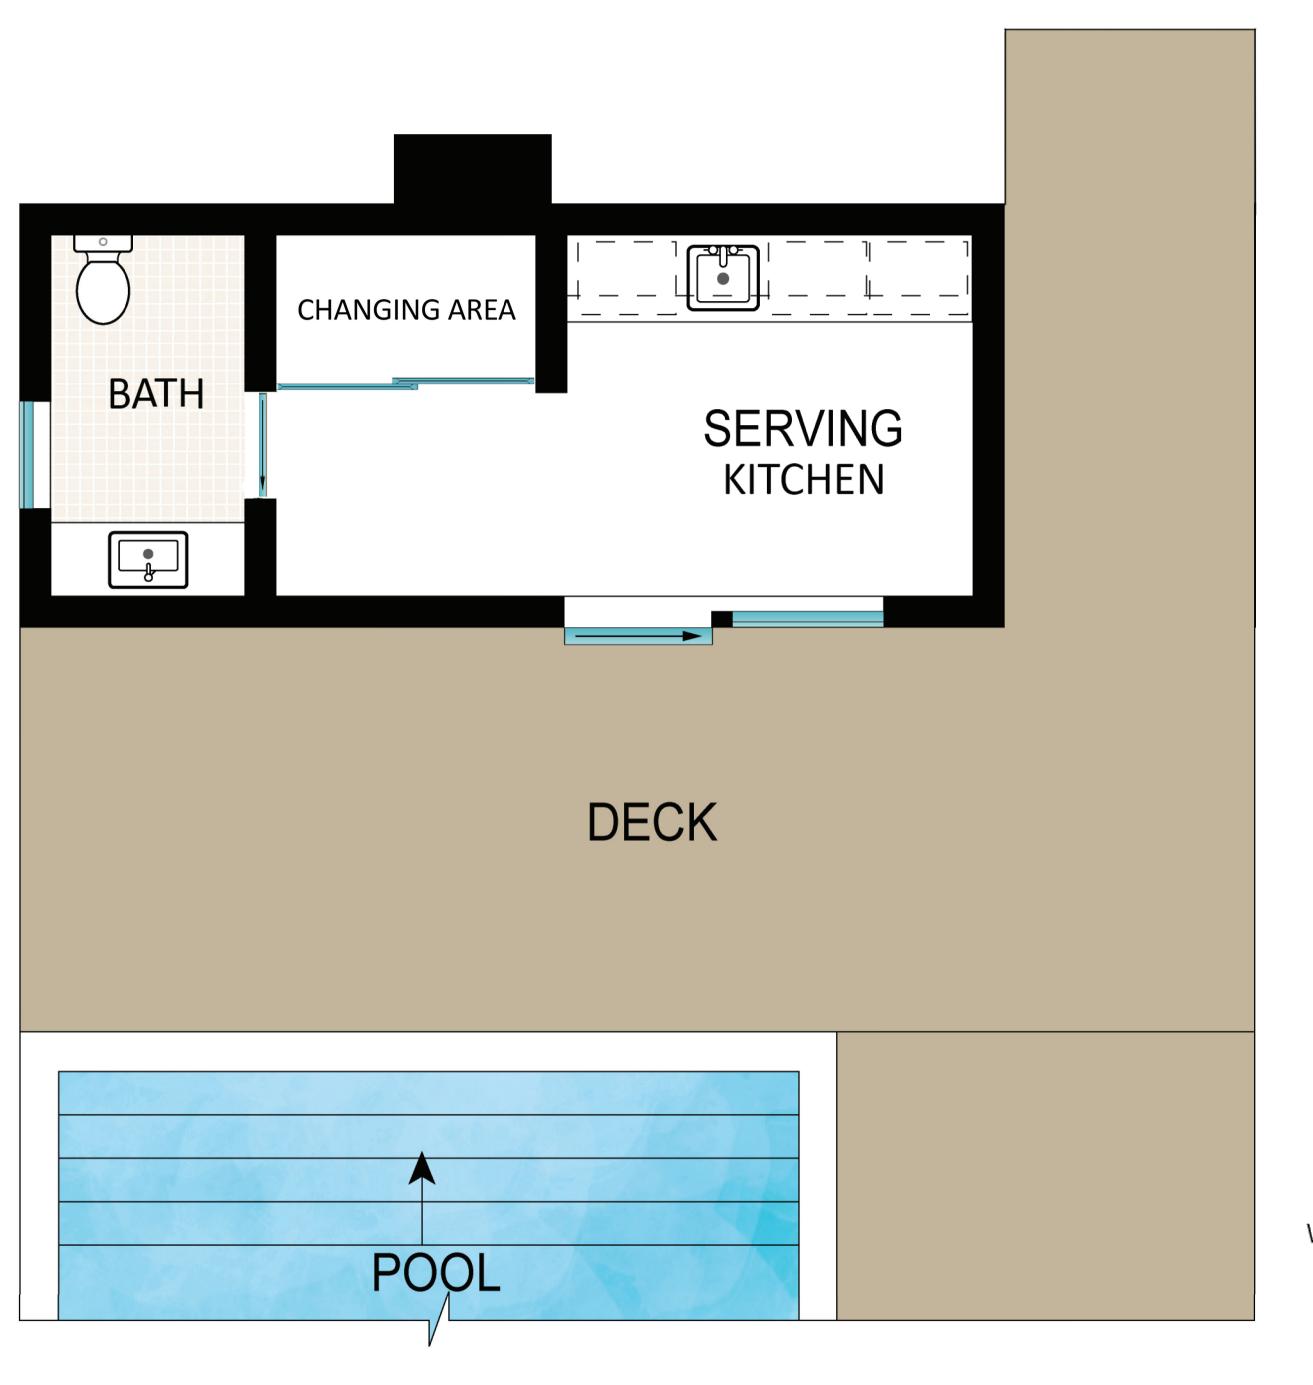

#### **Ground Floor**

## 5 Two Holes of Water Road, East Hampton





### Upper Floor

# 5 Two Holes of Water Road, East Hampton







#### Lower Level

# 5 Two Holes of Water Road, East Hampton

Scale in feet. Indicative only. Dimensions are approximate. All information contained herein is gathered from sources believed to be reliable. However, accuracy is not guaranteed and interested persons should rely on their own enquiries.







#### Pool House

### 5 Two Holes of Water Road, East Hampton

Scale in feet. Indicative only. Dimensions are approximate. All information contained herein is gathered from sources believed to be reliable. However, accuracy is not guaranteed and interested persons should rely on their own enquiries.







Scale in feet. Indicative only. Dimensions are approximate. All information contained herein is gathered from sources believed to be reliable. However, accuracy is not guaranteed and interested persons should rely on their own enquiries.