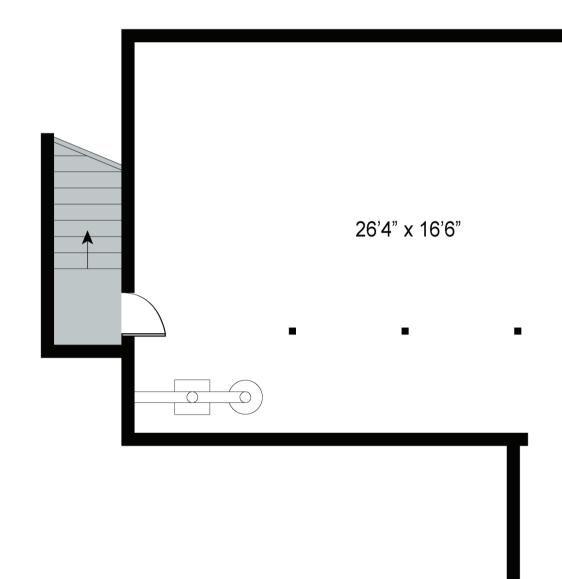

Second Floor

Lower Level Floor

# 89 Castle Hill Court, Southampton

Scale in feet. Indicative only. Dimensions are approximate. All information contained herein is gathered from sources believed to be reliable. However, accuracy is not guaranteed and interested persons should rely on their own enquiries.