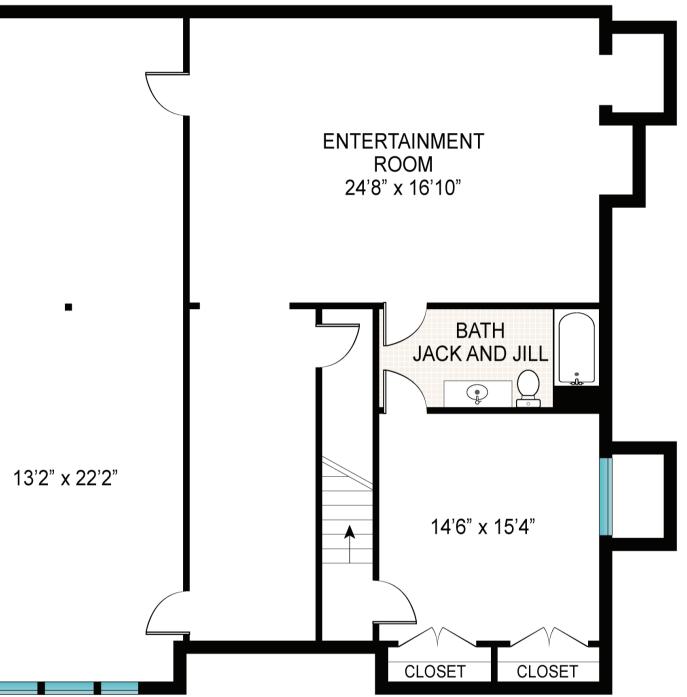

Second Floor

Lower Level Floor

# 89 Castle Hill Court, Southampton

Scale in feet. Indicative only. Dimensions are approximate. All information contained herein is gathered from sources believed to be reliable. However, accuracy is not guaranteed and interested persons should rely on their own enquiries.