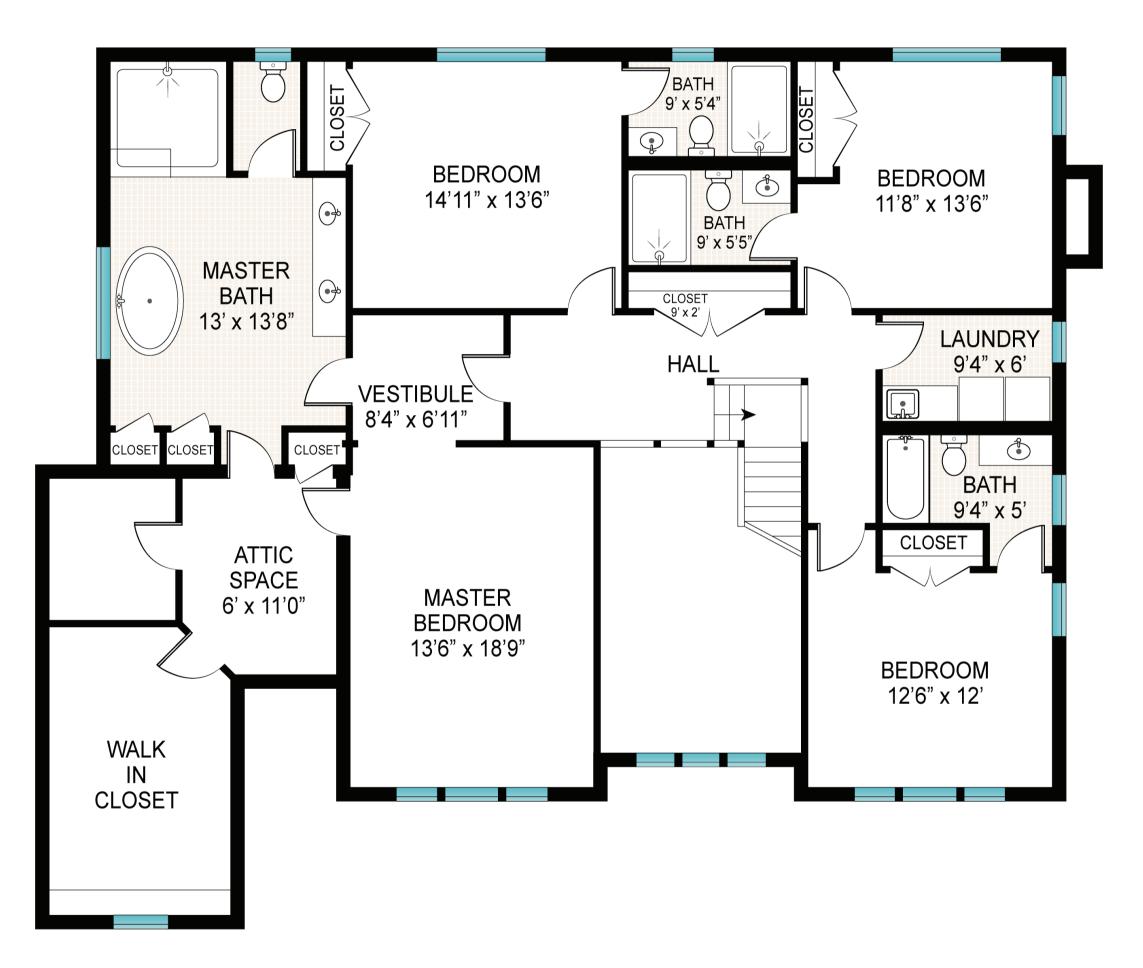

Second Floor

Lower Level Floor

# 89 Castle Hill Court, Southampton

Scale in feet. Indicative only. Dimensions are approximate. All information contained herein is gathered from sources believed to be reliable. However, accuracy is not guaranteed and interested persons should rely on their own enquiries.