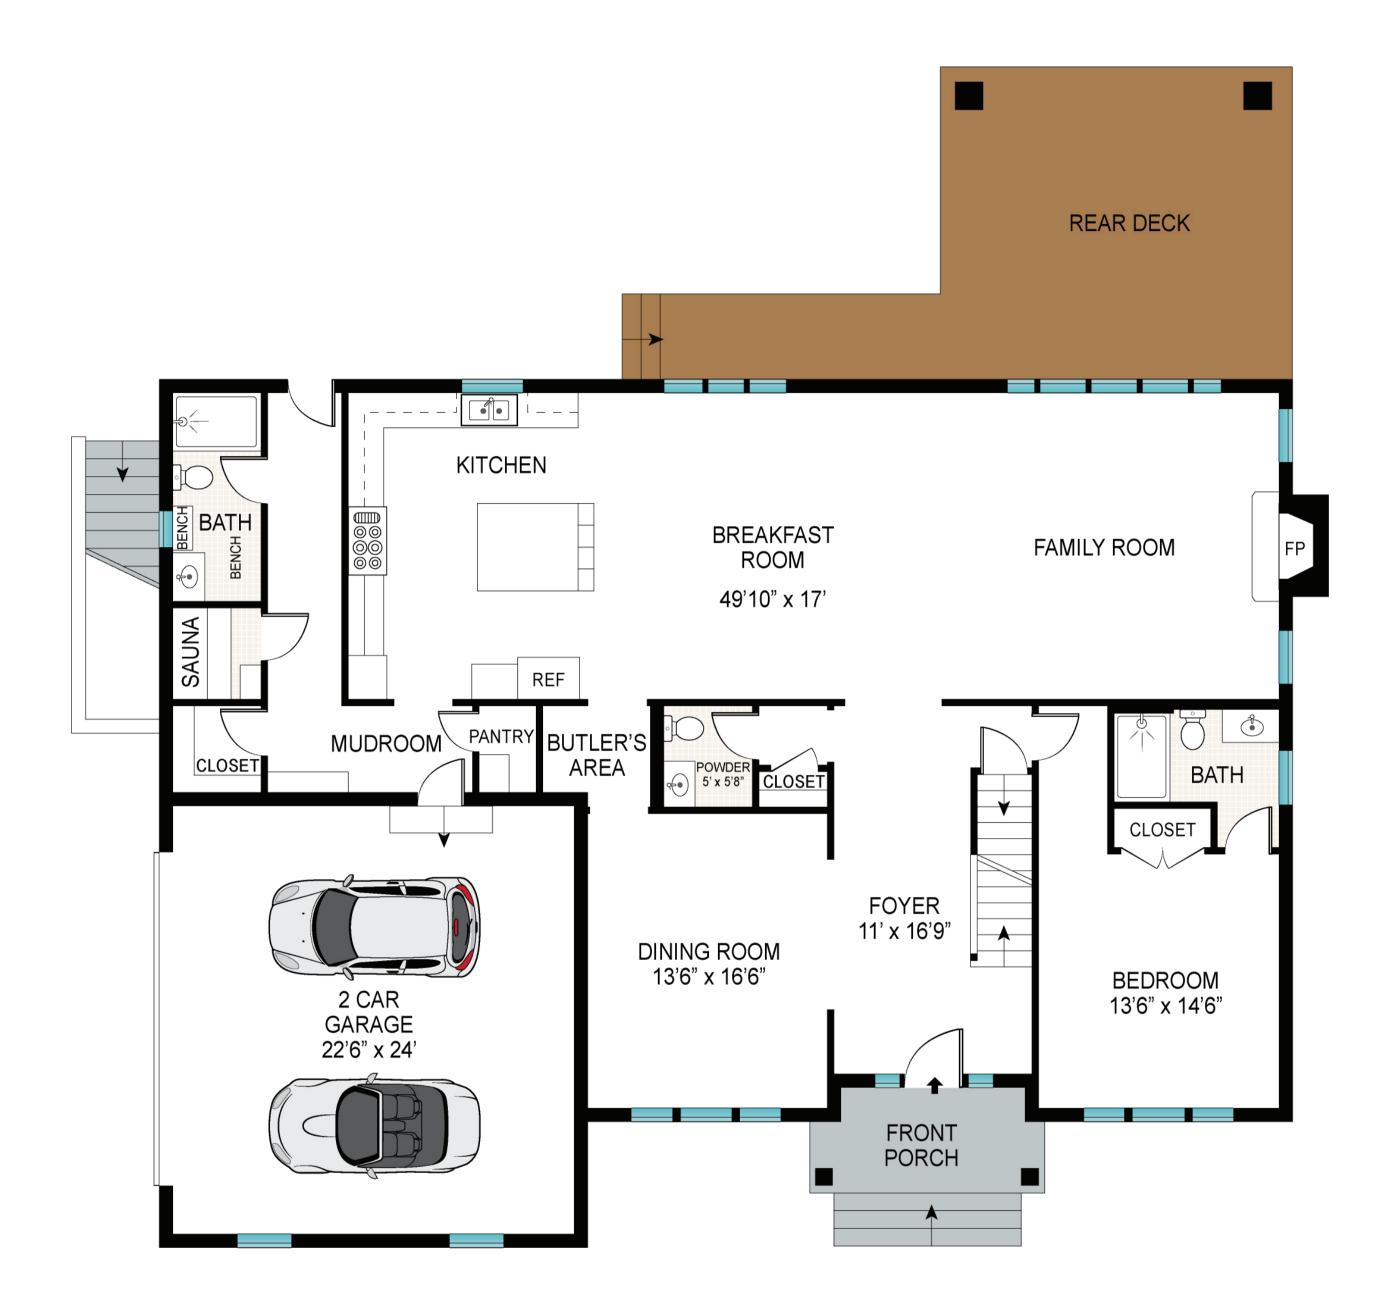

# 89 Castle Hill Court, Southampton

#### First Floor

### 89 Castle Hill Court, Southampton

Scale in feet. Indicative only. Dimensions are approximate. All information contained herein is gathered from sources believed to be reliable. However, accuracy is not guaranteed and interested persons should rely on their own enquiries.