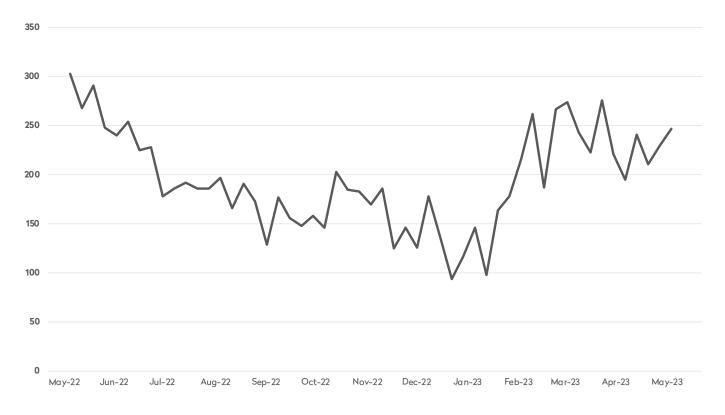

#### Number of Signed Contracts

- The number of signed contracts rose for the second straight week, but remained 18% lower than a year ago.
- Resale contracts were 3% higher than the prior week, while new development deals jumped 35%.
- The only price category with a decline in activity last week was apartments priced under \$1 million.
- Upper Manhattan was the only market area with fewer signed contracts than the week before.