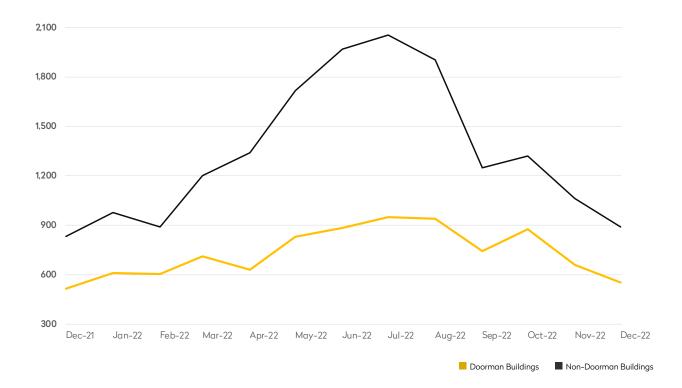

# NEW RENTAL LISTINGS REPORT

December 2022

- While down from last month, average asking rents in doorman buildings were 11% higher than December 2021.
- Apartments with three or more bedrooms saw the largest gains in asking rents compared to a year ago.
- The number of new rental listings fell 16% in December for doorman, and 15% for non-doorman buildings.

December 2022

BHS THE Craft OF Research 3

Doorman Buildings Non-Doorman Buildings

|            | DEC 2022 | NOV 2022 | MONTHLY CHANGE | DEC 2021 | ANNUAL CHANGE |
|------------|----------|----------|----------------|----------|---------------|
| Studios    | 366      | 411      | -11%           | 480      | -24%          |
| 1-Bedrooms | 1,171    | 1,364    | -14%           | 1,136    | 3%            |
| 2-Bedrooms | 643      | 823      | -22%           | 544      | 18%           |
| 3-Bedrooms | 200      | 244      | -18%           | 164      | 22%           |
| 4-Bedrooms | 46       | 53       | -13%           | 34       | 35%           |
| All        | 2,660    | 3,176    | -16%           | 2,427    | 10%           |

### DOORMAN BUILDINGS

|            | DEC 2022 | NOV 2022 | MONTHLY CHANGE | DEC 2021 | ANNUAL CHANGE |
|------------|----------|----------|----------------|----------|---------------|
| Studios    | 317      | 332      | -5%            | 471      | -33%          |
| 1-Bedrooms | 1,288    | 1,513    | -15%           | 1,265    | 2%            |
| 2-Bedrooms | 849      | 989      | -14%           | 843      | 1%            |
| 3-Bedrooms | 355      | 423      | -16%           | 385      | -8%           |
| 4-Bedrooms | 98       | 124      | -21%           | 103      | -5%           |
| All        | 3,196    | 3,771    | -15%           | 3,295    | -3%           |