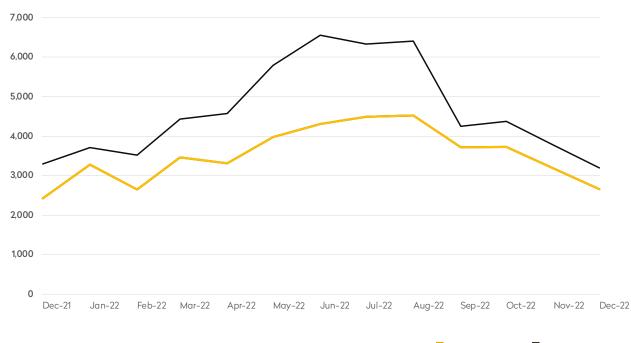

# NEW RENTAL LISTINGS REPORT

December 2022

- While down from last month, average asking rents in doorman buildings were 11% higher than December 2021.
- Apartments with three or more bedrooms saw the largest gains in asking rents compared to a year ago.
- The number of new rental listings fell 16% in December for doorman, and 15% for non-doorman buildings.

December 2022

BHS THE Craft OF Research 3

Doorman Buildings Non-Doorman Buildings

|            | DEC 2022 | NOV 2022 | MONTHLY CHANGE | DEC 2021 | ANNUAL CHANGE |
|------------|----------|----------|----------------|----------|---------------|
| Studios    | 366      | 411      | -11%           | 480      | -24%          |
| 1-Bedrooms | 1,171    | 1,364    | -14%           | 1,136    | 3%            |
| 2-Bedrooms | 643      | 823      | -22%           | 544      | 18%           |
| 3-Bedrooms | 200      | 244      | -18%           | 164      | 22%           |
| 4-Bedrooms | 46       | 53       | -13%           | 34       | 35%           |
| All        | 2,660    | 3,176    | -16%           | 2,427    | 10%           |

### DOORMAN BUILDINGS

|            | DEC 2022 | NOV 2022 | MONTHLY CHANGE | DEC 2021 | ANNUAL CHANGE |
|------------|----------|----------|----------------|----------|---------------|
| Studios    | 317      | 332      | -5%            | 471      | -33%          |
| 1-Bedrooms | 1,288    | 1,513    | -15%           | 1,265    | 2%            |
| 2-Bedrooms | 849      | 989      | -14%           | 843      | 1%            |
| 3-Bedrooms | 355      | 423      | -16%           | 385      | -8%           |
| 4-Bedrooms | 98       | 124      | -21%           | 103      | -5%           |
| All        | 3,196    | 3,771    | -15%           | 3,295    | -3%           |