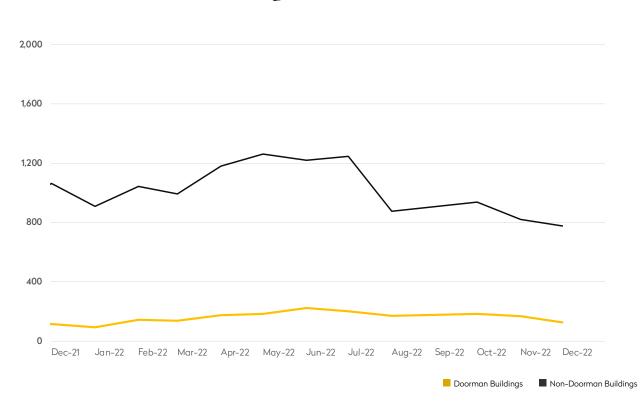

December 2022

Generally North of 96th Street on the East Side, and 110th Street on the West Side

BHS THE Craft of Research 21

|            | DEC 2022 | NOV 2022 | MONTHLY CHANGE | DEC 2021 | ANNUAL CHANGE |
|------------|----------|----------|----------------|----------|---------------|
| Studios    | 7        | 9        | -22%           | 12       | -42%          |
| 1-Bedrooms | 41       | 46       | -11%           | 48       | -15%          |
| 2-Bedrooms | 44       | 77       | -43%           | 30       | 47%           |
| 3-Bedrooms | 20       | 23       | -13%           | 19       | 5%            |
| 4-Bedrooms | 4        | 2        | 100%           | 6        | -33%          |
| All        | 125      | 168      | -26%           | 120      | 4%            |
|            |          |          |                |          |               |

# DOORMAN BUILDINGS

|            | DEC 2022 | NOV 2022 | MONTHLY CHANGE | DEC 2021 | ANNUAL CHANGE |
|------------|----------|----------|----------------|----------|---------------|
| Studios    | 30       | 32       | -6%            | 50       | -40%          |
| 1-Bedrooms | 287      | 303      | -5%            | 305      | -6%           |
| 2-Bedrooms | 259      | 243      | 7%             | 277      | -6%           |
| 3-Bedrooms | 103      | 133      | -23%           | 163      | -37%          |
| 4-Bedrooms | 30       | 49       | -39%           | 56       | -46%          |
| All        | 776      | 820      | -5%            | 916      | -15%          |