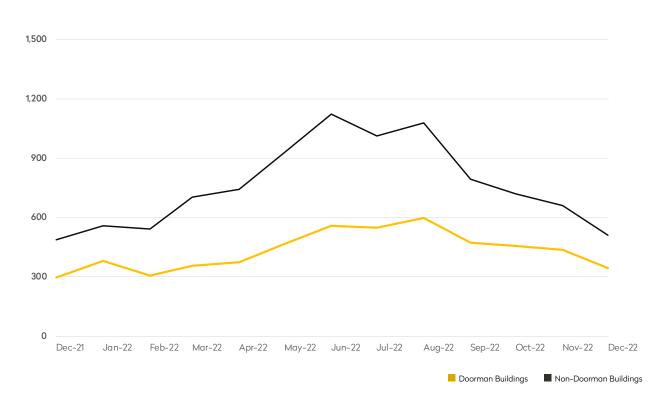

December 2022

BHS THE Craft OF Research 3

Doorman Buildings Non-Doorman Buildings

|            | DEC 2022 | NOV 2022 | MONTHLY CHANGE | DEC 2021 | ANNUAL CHANGE |
|------------|----------|----------|----------------|----------|---------------|
| Studios    | 366      | 411      | -11%           | 480      | -24%          |
| 1-Bedrooms | 1,171    | 1,364    | -14%           | 1,136    | 3%            |
| 2-Bedrooms | 643      | 823      | -22%           | 544      | 18%           |
| 3-Bedrooms | 200      | 244      | -18%           | 164      | 22%           |
| 4-Bedrooms | 46       | 53       | -13%           | 34       | 35%           |
| All        | 2,660    | 3,176    | -16%           | 2,427    | 10%           |

### DOORMAN BUILDINGS

|            | DEC 2022 | NOV 2022 | MONTHLY CHANGE | DEC 2021 | ANNUAL CHANGE |
|------------|----------|----------|----------------|----------|---------------|
| Studios    | 317      | 332      | -5%            | 471      | -33%          |
| 1-Bedrooms | 1,288    | 1,513    | -15%           | 1,265    | 2%            |
| 2-Bedrooms | 849      | 989      | -14%           | 843      | 1%            |
| 3-Bedrooms | 355      | 423      | -16%           | 385      | -8%           |
| 4-Bedrooms | 98       | 124      | -21%           | 103      | -5%           |
| All        | 3,196    | 3,771    | -15%           | 3,295    | -3%           |