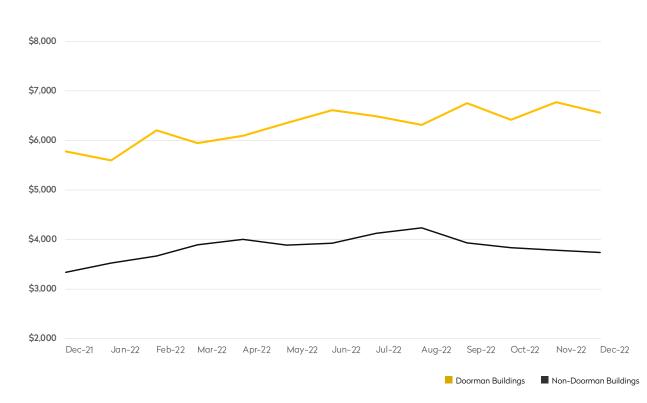

# NEW RENTAL LISTINGS REPORT

December 2022

- While down from last month, average asking rents in doorman buildings were 11% higher than December 2021.
- Apartments with three or more bedrooms saw the largest gains in asking rents compared to a year ago.
- The number of new rental listings fell 16% in December for doorman, and 15% for non-doorman buildings.