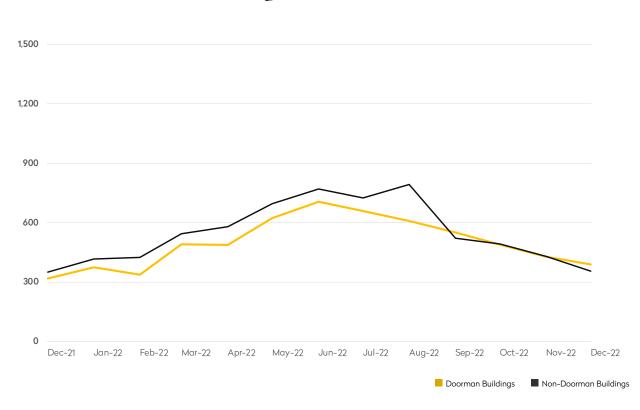

# NEW RENTAL LISTINGS REPORT

December 2022

- While down from last month, average asking rents in doorman buildings were 11% higher than December 2021.
- Apartments with three or more bedrooms saw the largest gains in asking rents compared to a year ago.
- The number of new rental listings fell 16% in December for doorman, and 15% for non-doorman buildings.