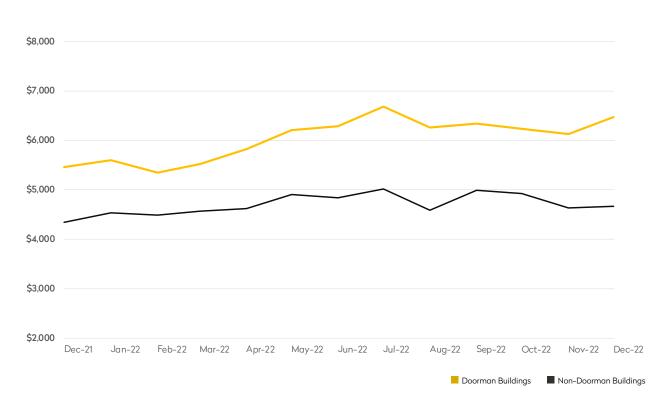

# NEW RENTAL LISTINGS REPORT

December 2022

- While down from last month, average asking rents in doorman buildings were 11% higher than December 2021.
- Apartments with three or more bedrooms saw the largest gains in asking rents compared to a year ago.
- The number of new rental listings fell 16% in December for doorman, and 15% for non-doorman buildings.

# DOORMAN BUILDINGS

|            | DEC 2022 | NOV 2022 | MONTHLY CHANGE | DEC 2021 | ANNUAL CHANGE |
|------------|----------|----------|----------------|----------|---------------|
| Studios    | \$3,589  | \$3,805  | -6%            | \$3,497  | 3%            |
| 1-Bedrooms | \$4,755  | \$4,785  | -1%            | \$4,396  | 8%            |
| 2-Bedrooms | \$7,235  | \$7,095  | 2%             | \$7,193  | 1%            |
| 3-Bedrooms | \$12,160 | \$12,309 | -1%            | \$10,805 | 13%           |
| 4-Bedrooms | \$20,959 | \$23,392 | -10%           | \$14,102 | 49%           |
| All        | \$6,064  | \$6,192  | -2%            | \$5,439  | 11%           |

|            | DEC 2022 | NOV 2022 | MONTHLY CHANGE | DEC 2021 | ANNUAL CHANGE |
|------------|----------|----------|----------------|----------|---------------|
| Studios    | \$2,781  | \$2,784  | 0%             | \$2,664  | 4%            |
| 1-Bedrooms | \$3,334  | \$3,176  | 5%             | \$2,924  | 14%           |
| 2-Bedrooms | \$4,053  | \$4,264  | -5%            | \$3,763  | 8%            |
| 3-Bedrooms | \$6,164  | \$5,641  | 9%             | \$4,648  | 33%           |
| 4-Bedrooms | \$6,862  | \$9,420  | -27%           | \$5,859  | 17%           |
| All        | \$3,850  | \$3,899  | -1%            | \$3,390  | 14%           |