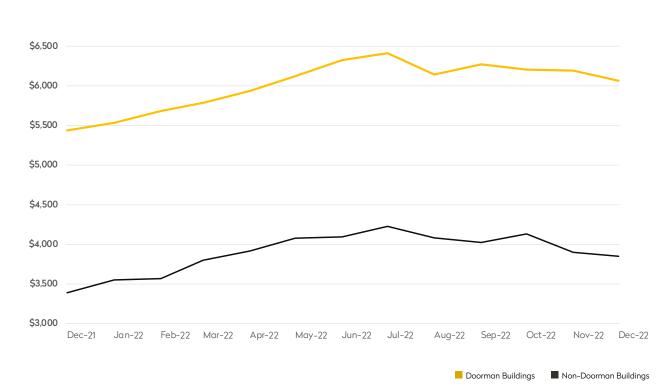

# NEW RENTAL LISTINGS REPORT

December 2022

- While down from last month, average asking rents in doorman buildings were 11% higher than December 2021.
- Apartments with three or more bedrooms saw the largest gains in asking rents compared to a year ago.
- The number of new rental listings fell 16% in December for doorman, and 15% for non-doorman buildings.

# DOORMAN BUILDINGS

|            | DEC 2022 | NOV 2022 | MONTHLY CHANGE | DEC 2021 | ANNUAL CHANGE |
|------------|----------|----------|----------------|----------|---------------|
| Studios    | \$3,589  | \$3,805  | -6%            | \$3,497  | 3%            |
| 1-Bedrooms | \$4,755  | \$4,785  | -1%            | \$4,396  | 8%            |
| 2-Bedrooms | \$7,235  | \$7,095  | 2%             | \$7,193  | 1%            |
| 3-Bedrooms | \$12,160 | \$12,309 | -1%            | \$10,805 | 13%           |
| 4-Bedrooms | \$20,959 | \$23,392 | -10%           | \$14,102 | 49%           |
| All        | \$6,064  | \$6,192  | -2%            | \$5,439  | 11%           |

|            | DEC 2022 | NOV 2022 | MONTHLY CHANGE | DEC 2021 | ANNUAL CHANGE |
|------------|----------|----------|----------------|----------|---------------|
| Studios    | \$2,781  | \$2,784  | 0%             | \$2,664  | 4%            |
| 1-Bedrooms | \$3,334  | \$3,176  | 5%             | \$2,924  | 14%           |
| 2-Bedrooms | \$4,053  | \$4,264  | -5%            | \$3,763  | 8%            |
| 3-Bedrooms | \$6,164  | \$5,641  | 9%             | \$4,648  | 33%           |
| 4-Bedrooms | \$6,862  | \$9,420  | -27%           | \$5,859  | 17%           |
| All        | \$3,850  | \$3,899  | -1%            | \$3,390  | 14%           |