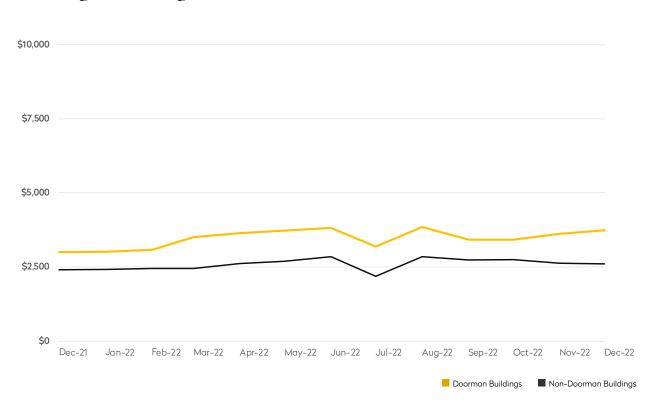

|            | DEC 2022 | NOV 2022 | MONTHLY CHANGE | DEC 2021 | ANNUAL CHANGE |
|------------|----------|----------|----------------|----------|---------------|
| Studios    | \$2,076  | \$2,270  | -9%            | \$2,172  | -4%           |
| 1-Bedrooms | \$3,281  | \$3,191  | 3%             | \$2,643  | 24%           |
| 2-Bedrooms | \$4,121  | \$3,711  | 11%            | \$3,387  | 22%           |
| 3-Bedrooms | \$4,888  | \$4,870  | 0%             | \$3,801  | 29%           |
| 4-Bedrooms | \$5,174  | \$7,028  | -26%           | \$3,266  | 58%           |
| All        | \$3,739  | \$3,624  | 3%             | \$2,997  | 25%           |

# DOORMAN BUILDINGS

|            | DEC 2022 | NOV 2022 | MONTHLY CHANGE | DEC 2021 | ANNUAL CHANGE |
|------------|----------|----------|----------------|----------|---------------|
| Studios    | \$2,027  | \$1,940  | 4%             | \$1,840  | 10%           |
| 1-Bedrooms | \$2,207  | \$2,181  | 1%             | \$2,028  | 9%            |
| 2-Bedrooms | \$2,723  | \$2,757  | -1%            | \$2,467  | 10%           |
| 3-Bedrooms | \$3,465  | \$3,256  | 6%             | \$2,957  | 17%           |
| 4-Bedrooms | \$3,766  | \$4,192  | -10%           | \$3,278  | 15%           |
| All        | \$2,606  | \$2,623  | -1%            | \$2,407  | 8%            |