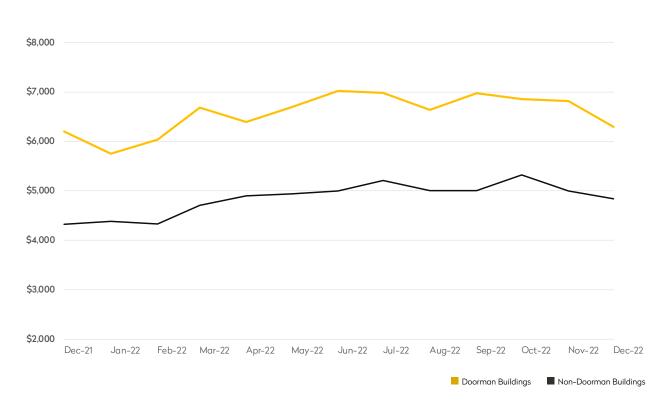

December 2022

South of 14th Street

**BHS** THE Craft of Research 18

|            | DEC 2022 | NOV 2022 | MONTHLY CHANGE | DEC 2021 | ANNUAL CHANGE |
|------------|----------|----------|----------------|----------|---------------|
| Studios    | 93       | 98       | -5%            | 138      | -33%          |
| 1-Bedrooms | 228      | 269      | -15%           | 184      | 24%           |
| 2-Bedrooms | 116      | 151      | -23%           | 123      | -6%           |
| 3-Bedrooms | 35       | 57       | -39%           | 52       | -33%          |
| 4-Bedrooms | 11       | 20       | -45%           | 10       | 10%           |
| All        | 552      | 660      | -16%           | 514      | 7%            |
|            |          |          |                |          |               |

# DOORMAN BUILDINGS

|            | DEC 2022 | NOV 2022 | MONTHLY CHANGE | DEC 2021 | ANNUAL CHANGE |
|------------|----------|----------|----------------|----------|---------------|
| Studios    | 88       | 83       | 6%             | 106      | -17%          |
| 1-Bedrooms | 339      | 376      | -10%           | 282      | 20%           |
| 2-Bedrooms | 231      | 332      | -30%           | 248      | -7%           |
| 3-Bedrooms | 123      | 120      | 3%             | 104      | 18%           |
| 4-Bedrooms | 36       | 41       | -12%           | 21       | 71%           |
| All        | 889      | 1,063    | -16%           | 833      | 7%            |

|            | DEC 2022 | NOV 2022 | MONTHLY CHANGE | DEC 2021 | ANNUAL CHANGE |
|------------|----------|----------|----------------|----------|---------------|
| Studios    | \$3,681  | \$3,801  | -3%            | \$3,447  | 7%            |
| 1-Bedrooms | \$5,052  | \$5,129  | -2%            | \$4,887  | 3%            |
| 2-Bedrooms | \$7,954  | \$8,136  | -2%            | \$7,663  | 4%            |
| 3-Bedrooms | \$13,002 | \$12,628 | 3%             | \$12,805 | 2%            |
| 4-Bedrooms | \$23,150 | \$26,189 | -12%           | \$18,082 | 28%           |
| All        | \$6,294  | \$6,821  | -8%            | \$6,202  | 1%            |

# DOORMAN BUILDINGS

|            | DEC 2022 | NOV 2022 | MONTHLY CHANGE | DEC 2021 | ANNUAL CHANGE |
|------------|----------|----------|----------------|----------|---------------|
| Studios    | \$2,931  | \$3,275  | -11%           | \$2,993  | -2%           |
| 1-Bedrooms | \$4,047  | \$3,686  | 10%            | \$3,423  | 18%           |
| 2-Bedrooms | \$4,935  | \$5,205  | -5%            | \$4,687  | 5%            |
| 3-Bedrooms | \$7,748  | \$7,522  | 3%             | \$6,655  | 16%           |
| 4-Bedrooms | \$8,646  | \$14,167 | -39%           | \$10,284 | -16%          |
| All        | \$4,841  | \$5,001  | -3%            | \$4,321  | 12%           |