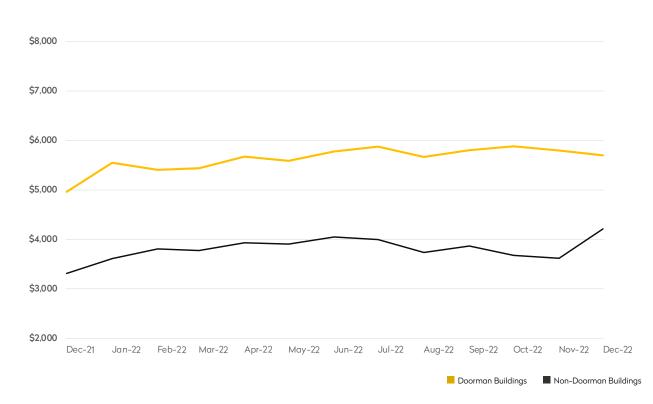

# NEW RENTAL LISTINGS REPORT

December 2022

- While down from last month, average asking rents in doorman buildings were 11% higher than December 2021.
- Apartments with three or more bedrooms saw the largest gains in asking rents compared to a year ago.
- The number of new rental listings fell 16% in December for doorman, and 15% for non-doorman buildings.

# DOORMAN BUILDINGS

|            | DEC 2022 | NOV 2022 | MONTHLY CHANGE | DEC 2021 | ANNUAL CHANGE |
|------------|----------|----------|----------------|----------|---------------|
| Studios    | \$3,589  | \$3,805  | -6%            | \$3,497  | 3%            |
| 1-Bedrooms | \$4,755  | \$4,785  | -1%            | \$4,396  | 8%            |
| 2-Bedrooms | \$7,235  | \$7,095  | 2%             | \$7,193  | 1%            |
| 3-Bedrooms | \$12,160 | \$12,309 | -1%            | \$10,805 | 13%           |
| 4-Bedrooms | \$20,959 | \$23,392 | -10%           | \$14,102 | 49%           |
| All        | \$6,064  | \$6,192  | -2%            | \$5,439  | 11%           |

|            | DEC 2022 | NOV 2022 | MONTHLY CHANGE | DEC 2021 | ANNUAL CHANGE |
|------------|----------|----------|----------------|----------|---------------|
| Studios    | \$2,781  | \$2,784  | 0%             | \$2,664  | 4%            |
| 1-Bedrooms | \$3,334  | \$3,176  | 5%             | \$2,924  | 14%           |
| 2-Bedrooms | \$4,053  | \$4,264  | -5%            | \$3,763  | 8%            |
| 3-Bedrooms | \$6,164  | \$5,641  | 9%             | \$4,648  | 33%           |
| 4-Bedrooms | \$6,862  | \$9,420  | -27%           | \$5,859  | 17%           |
| All        | \$3,850  | \$3,899  | -1%            | \$3,390  | 14%           |