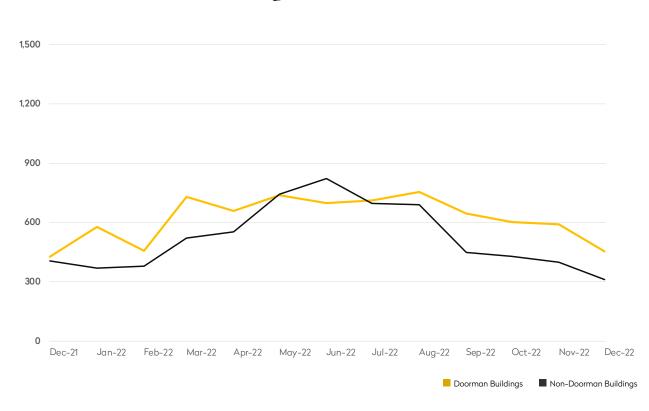

December 2022

South of 14th Street

**BHS** THE Craft of Research 18

|            | DEC 2022 | NOV 2022 | MONTHLY CHANGE | DEC 2021 | ANNUAL CHANGE |
|------------|----------|----------|----------------|----------|---------------|
| Studios    | 93       | 98       | -5%            | 138      | -33%          |
| 1-Bedrooms | 228      | 269      | -15%           | 184      | 24%           |
| 2-Bedrooms | 116      | 151      | -23%           | 123      | -6%           |
| 3-Bedrooms | 35       | 57       | -39%           | 52       | -33%          |
| 4-Bedrooms | 11       | 20       | -45%           | 10       | 10%           |
| All        | 552      | 660      | -16%           | 514      | 7%            |
|            |          |          |                |          |               |

# DOORMAN BUILDINGS

|            | DEC 2022 | NOV 2022 | MONTHLY CHANGE | DEC 2021 | ANNUAL CHANGE |
|------------|----------|----------|----------------|----------|---------------|
| Studios    | 88       | 83       | 6%             | 106      | -17%          |
| 1-Bedrooms | 339      | 376      | -10%           | 282      | 20%           |
| 2-Bedrooms | 231      | 332      | -30%           | 248      | -7%           |
| 3-Bedrooms | 123      | 120      | 3%             | 104      | 18%           |
| 4-Bedrooms | 36       | 41       | -12%           | 21       | 71%           |
| All        | 889      | 1,063    | -16%           | 833      | 7%            |