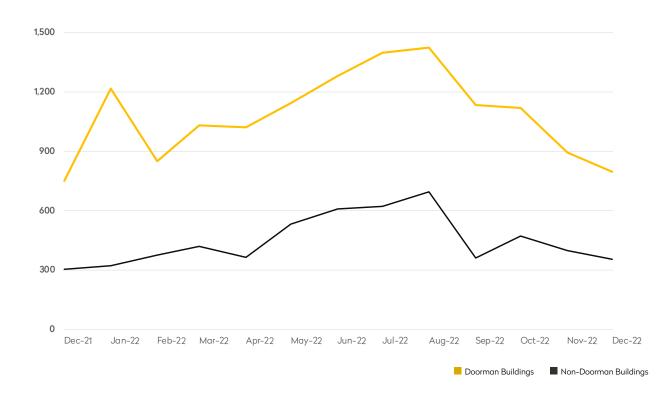

# NEW RENTAL LISTINGS REPORT

December 2022

- While down from last month, average asking rents in doorman buildings were 11% higher than December 2021.
- Apartments with three or more bedrooms saw the largest gains in asking rents compared to a year ago.
- The number of new rental listings fell 16% in December for doorman, and 15% for non-doorman buildings.

December 2022

BHS THE Craft OF Research 3

Doorman Buildings Non-Doorman Buildings

|            | DEC 2022 | NOV 2022 | MONTHLY CHANGE | DEC 2021 | ANNUAL CHANGE |
|------------|----------|----------|----------------|----------|---------------|
| Studios    | 366      | 411      | -11%           | 480      | -24%          |
| 1-Bedrooms | 1,171    | 1,364    | -14%           | 1,136    | 3%            |
| 2-Bedrooms | 643      | 823      | -22%           | 544      | 18%           |
| 3-Bedrooms | 200      | 244      | -18%           | 164      | 22%           |
| 4-Bedrooms | 46       | 53       | -13%           | 34       | 35%           |
| All        | 2,660    | 3,176    | -16%           | 2,427    | 10%           |

### DOORMAN BUILDINGS

|            | DEC 2022 | NOV 2022 | MONTHLY CHANGE | DEC 2021 | ANNUAL CHANGE |
|------------|----------|----------|----------------|----------|---------------|
| Studios    | 317      | 332      | -5%            | 471      | -33%          |
| 1-Bedrooms | 1,288    | 1,513    | -15%           | 1,265    | 2%            |
| 2-Bedrooms | 849      | 989      | -14%           | 843      | 1%            |
| 3-Bedrooms | 355      | 423      | -16%           | 385      | -8%           |
| 4-Bedrooms | 98       | 124      | -21%           | 103      | -5%           |
| All        | 3,196    | 3,771    | -15%           | 3,295    | -3%           |