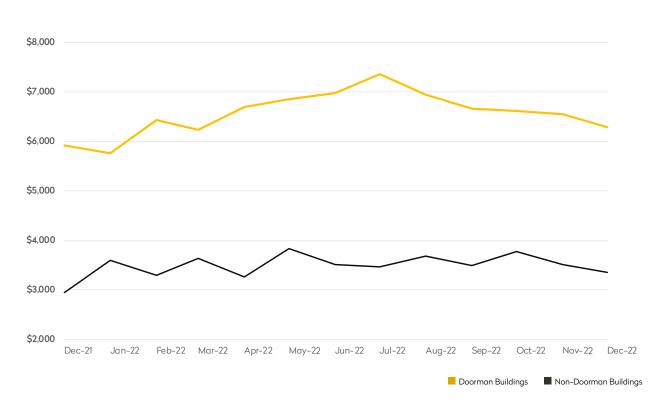

| DEC 2022 | NOV 2022                                              | MONTHLY CHANGE                                                                                                                  | DEC 2021                                                                                                                                  | ANNUAL CHANGE                                                                                                                                                                                                                       |
|----------|-------------------------------------------------------|---------------------------------------------------------------------------------------------------------------------------------|-------------------------------------------------------------------------------------------------------------------------------------------|-------------------------------------------------------------------------------------------------------------------------------------------------------------------------------------------------------------------------------------|
| \$3,885  | \$3,934                                               | -1%                                                                                                                             | \$2,993                                                                                                                                   | 30%                                                                                                                                                                                                                                 |
| \$4,508  | \$4,405                                               | 2%                                                                                                                              | \$4,020                                                                                                                                   | 12%                                                                                                                                                                                                                                 |
| \$7,157  | \$7,377                                               | -3%                                                                                                                             | \$7,243                                                                                                                                   | -1%                                                                                                                                                                                                                                 |
| \$11,991 | \$11,390                                              | 5%                                                                                                                              | \$12,389                                                                                                                                  | -3%                                                                                                                                                                                                                                 |
| \$22,025 | \$24,055                                              | -8%                                                                                                                             | \$14,650                                                                                                                                  | 50%                                                                                                                                                                                                                                 |
| \$6,286  | \$6,553                                               | -4%                                                                                                                             | \$5,915                                                                                                                                   | 6%                                                                                                                                                                                                                                  |
|          | \$3,885<br>\$4,508<br>\$7,157<br>\$11,991<br>\$22,025 | \$3,885     \$3,934       \$4,508     \$4,405       \$7,157     \$7,377       \$11,991     \$11,390       \$22,025     \$24,055 | \$3,885   \$3,934   -1%     \$4,508   \$4,405   2%     \$7,157   \$7,377   -3%     \$11,991   \$11,390   5%     \$22,025   \$24,055   -8% | \$3,885     \$3,934     -1%     \$2,993       \$4,508     \$4,405     2%     \$4,020       \$7,157     \$7,377     -3%     \$7,243       \$11,991     \$11,390     5%     \$12,389       \$22,025     \$24,055     -8%     \$14,650 |

# DOORMAN BUILDINGS

|            | DEC 2022 | NOV 2022 | MONTHLY CHANGE | DEC 2021 | ANNUAL CHANGE |
|------------|----------|----------|----------------|----------|---------------|
| Studios    | \$2,594  | \$2,467  | 5%             | \$2,589  | 0%            |
| 1-Bedrooms | \$2,961  | \$2,951  | 0%             | \$2,569  | 15%           |
| 2-Bedrooms | \$3,866  | \$3,975  | -3%            | \$3,821  | 1%            |
| 3-Bedrooms | \$7,105  | \$6,066  | 17%            | \$4,781  | 49%           |
| 4-Bedrooms | \$8,031  | \$18,464 | -57%           | \$8,386  | -4%           |
| All        | \$3,347  | \$3,509  | -5%            | \$2,943  | 14%           |