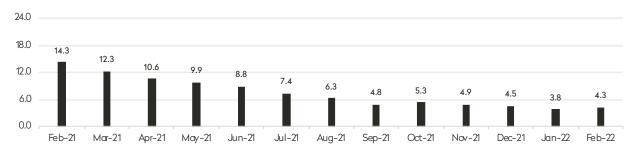

# Inventory Report

Generally 59th Street to 110th Street, Hudson River to West of Fifth Avenue

## Condominiums

|           | FEBRUARY 2022 |                | JANUARY 2022 |                | FEBRUARY 2021 |                |
|-----------|---------------|----------------|--------------|----------------|---------------|----------------|
|           | Listings      | Months' Supply | Listings     | Months' Supply | Listings      | Months' Supply |
| Studio    | 19            | 3.7            | 22           | 3.6            | 43            | 12.9           |
| 1-Bedroom | 88            | 3.0            | 92           | 3.2            | 144           | 10.0           |
| 2-Bedroom | 123           | 3.8            | 108          | 3.4            | 150           | 8.1            |
| 3+Bedroom | 179           | 6.9            | 179          | 6.1            | 218           | 15.4           |
| All       | 409           | 4.4            | 401          | 4.2            | 555           | 11.0           |

|           | FEBRUARY 2022 |                | JANUARY 2022 |                | FEBRUARY 2021 |                |
|-----------|---------------|----------------|--------------|----------------|---------------|----------------|
|           | Listings      | Months' Supply | Listings     | Months' Supply | Listings      | Months' Supply |
| Studio    | 59            | 2.9            | 68           | 3.5            | 92            | 10.4           |
| 1-Bedroom | 124           | 2.2            | 126          | 2.3            | 222           | 9.9            |
| 2-Bedroom | 108           | 2.4            | 98           | 2.1            | 159           | 7.3            |
| 3+Bedroom | 104           | 3.3            | 120          | 3.6            | 154           | 13.4           |
| All       | 395           | 2.6            | 412          | 2.7            | 627           | 9.7            |