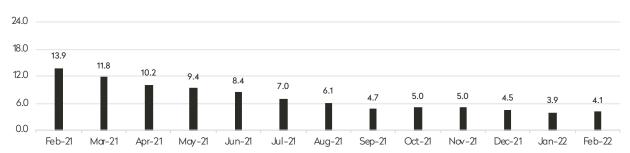

# Inventory Report

Generally 59th Street to 96th Street, Fifth Avenue to the East River

# Condominiums

|           | FEBRUARY 2022 |                | JANUARY 2022 |                | FEBRUARY 2021 |                |
|-----------|---------------|----------------|--------------|----------------|---------------|----------------|
|           | Listings      | Months' Supply | Listings     | Months' Supply | Listings      | Months' Supply |
| Studio    | 18            | 2.8            | 22           | 2.8            | 27            | 9.0            |
| 1-Bedroom | 63            | 2.4            | 66           | 2.4            | 119           | 9.4            |
| 2-Bedroom | 94            | 3.8            | 87           | 3.2            | 143           | 10.6           |
| 3+Bedroom | 164           | 5.9            | 160          | 5.5            | 259           | 23.2           |
| All       | 339           | 4.0            | 335          | 3.7            | 548           | 13.6           |

|           | FEBRUARY 2022 |                | JANUARY 2022 |                | FEBRUARY 2021 |                |
|-----------|---------------|----------------|--------------|----------------|---------------|----------------|
|           | Listings      | Months' Supply | Listings     | Months' Supply | Listings      | Months' Supply |
| Studio    | 107           | 3.5            | 110          | 3.6            | 164           | 15.6           |
| 1-Bedroom | 265           | 3.6            | 233          | 3.1            | 360           | 10.7           |
| 2-Bedroom | 263           | 3.8            | 242          | 3.2            | 371           | 16.1           |
| 3+Bedroom | 328           | 7.0            | 297          | 5.8            | 393           | 19.2           |
| All       | 963           | 4.4            | 882          | 3.8            | 1,288         | 14.7           |