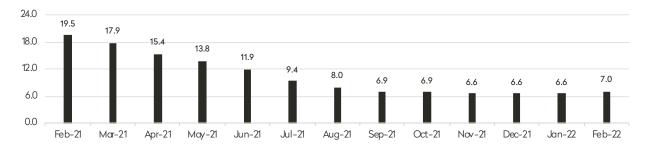

## February 2022 Inventory Report Downtown

34th St. to 14th St.

## Condominiums

|           | FEBRUARY 2022 |                | JANUARY 2022 |                | FEBRUARY 2021 |                |
|-----------|---------------|----------------|--------------|----------------|---------------|----------------|
|           | Listings      | Months' Supply | Listings     | Months' Supply | Listings      | Months' Supply |
| Studio    | 63            | 3.8            | 57           | 3.1            | 92            | 17.8           |
| 1-Bedroom | 199           | 3.6            | 187          | 3.3            | 259           | 11.3           |
| 2-Bedroom | 216           | 3.1            | 217          | 3.0            | 335           | 12.0           |
| 3+Bedroom | 204           | 5.0            | 211          | 5.1            | 312           | 15.5           |
| Loft      | 62            | 3.2            | 61           | 3.2            | 98            | 12.5           |
| All       | 744           | 3.7            | 733          | 3.5            | 1,096         | 13.0           |