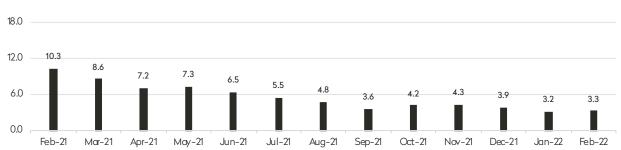

The West Side and South of 14th Street were the tightest markets in February, with just 3.3-month supply of apartments for sale.