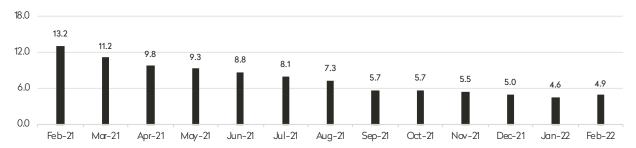

Inventory Report

South of 14th Street

## February 2022 Inventory Report Downtown

South of 14th St.

## Months' Supply All Apartments

## Condominiums

|           | FEBRUARY 2022 |                | JANUARY 2022 |                | FEBRUARY 2021 |                |
|-----------|---------------|----------------|--------------|----------------|---------------|----------------|
|           | Listings      | Months' Supply | Listings     | Months' Supply | Listings      | Months' Supply |
| Studio    | 63            | 3.8            | 57           | 3.1            | 92            | 17.8           |
| 1-Bedroom | 199           | 3.6            | 187          | 3.3            | 259           | 11.3           |
| 2-Bedroom | 216           | 3.1            | 217          | 3.0            | 335           | 12.0           |
| 3+Bedroom | 204           | 5.0            | 211          | 5.1            | 312           | 15.5           |
| Loft      | 62            | 3.2            | 61           | 3.2            | 98            | 12.5           |
| All       | 744           | 3.7            | 733          | 3.5            | 1,096         | 13.0           |

|           | FEBRUARY 2022 |                | JANUARY 2022 |                | FEBRUARY 2021 |                |
|-----------|---------------|----------------|--------------|----------------|---------------|----------------|
|           | Listings      | Months' Supply | Listings     | Months' Supply | Listings      | Months' Supply |
| Studio    | 55            | 2.9            | 57           | 2.7            | 99            | 10.1           |
| 1-Bedroom | 119           | 2.2            | 120          | 2.1            | 181           | 6.9            |
| 2-Bedroom | 83            | 2.5            | 81           | 2.3            | 107           | 6.6            |
| 3+Bedroom | 56            | 4.8            | 54           | 4.3            | 59            | 20.8           |
| Loft      | 42            | 4.2            | 51           | 5.0            | 58            | 12.0           |
| All       | 355           | 2.8            | 363          | 2.7            | 504           | 8.4            |