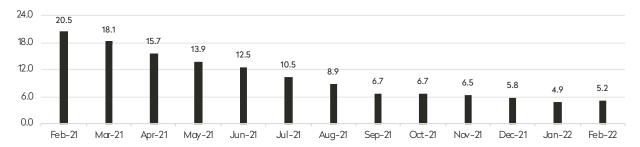

# FEBRUARY 2022 Highlights

Manhattan apartment inventory ticked up to a 4.1-month supply in February, which is still indicative of a seller's market.

The market currently has a 4.5-month supply of condos, and a 3.7-month supply of co-ops.

The West Side and South of 14th Street were the tightest markets in February, with just 3.3-month supply of apartments for sale.