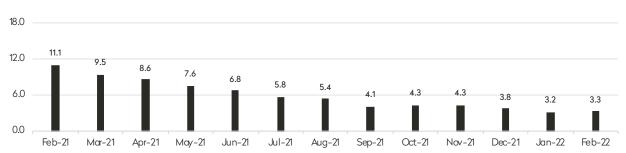

# FEBRUARY 2022 Highlights

Manhattan apartment inventory ticked up to a 4.1-month supply in February, which is still indicative of a seller's market.

The market currently has a 4.5-month supply of condos, and a 3.7-month supply of co-ops.

The West Side and South of 14th Street were the tightest markets in February, with just 3.3-month supply of apartments for sale.