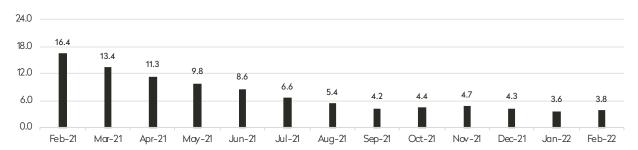

## February 2022 Inventory Report Downtown

South of 14th St.

## Condominiums

|           | FEBRUARY 2022 |                | JANUARY 2022 |                | FEBRUARY 2021 |                |
|-----------|---------------|----------------|--------------|----------------|---------------|----------------|
|           | Listings      | Months' Supply | Listings     | Months' Supply | Listings      | Months' Supply |
| Studio    | 63            | 3.8            | 57           | 3.1            | 92            | 17.8           |
| 1-Bedroom | 199           | 3.6            | 187          | 3.3            | 259           | 11.3           |
| 2-Bedroom | 216           | 3.1            | 217          | 3.0            | 335           | 12.0           |
| 3+Bedroom | 204           | 5.0            | 211          | 5.1            | 312           | 15.5           |
| Loft      | 62            | 3.2            | 61           | 3.2            | 98            | 12.5           |
| All       | 744           | 3.7            | 733          | 3.5            | 1,096         | 13.0           |