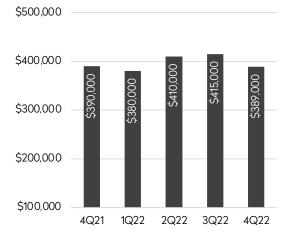

# **Dutchess County**

The median price was \$389,000, a 6% drop from the third quarter of 2022.

The county had just a 3.0-month supply of homes for sale in the fourth quarter.

# Median Sales Price