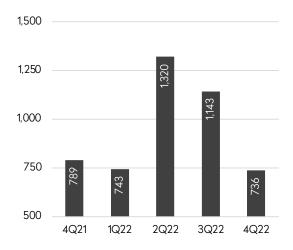

# **Number of Sales**

# **Dutchess County**

The median price was \$389,000, a 6% drop from the third quarter of 2022.

The county had just a 3.0-month supply of homes for sale in the fourth quarter.