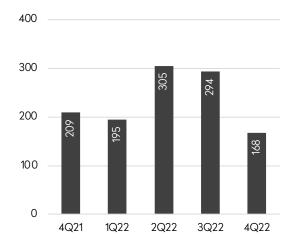

# **Dutchess County**

The median price was \$389,000, a 6% drop from the third quarter of 2022.

The county had just a 3.0-month supply of homes for sale in the fourth quarter.

# **Number of Sales**