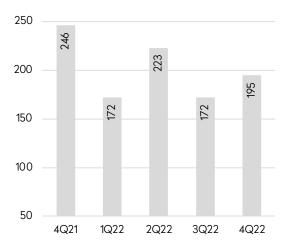

# **New Listings**

# **Dutchess County**

The median price was \$389,000, a 6% drop from the third quarter of 2022.

The county had just a 3.0-month supply of homes for sale in the fourth quarter.