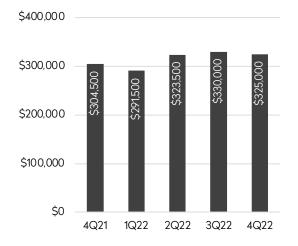

# Median Sales Price

# **Dutchess County**

The median price was \$389,000, a 6% drop from the third quarter of 2022.

The county had just a 3.0-month supply of homes for sale in the fourth quarter.