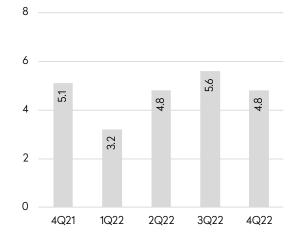

# **Dutchess County**

The median price was \$389,000, a 6% drop from the third quarter of 2022.

The county had just a 3.0-month supply of homes for sale in the fourth quarter.

# HUDSON VALLEY

Of the counties covered in our report, Dutchess County had the tightest market, with a 3.0-month supply of homes for sale in the fourth quarter.

Both the number of homes for sale and closed were **LOWER** than the fourth quarter of 2021 in all of our report counties.