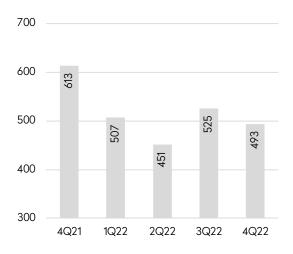

# Greene County

While the median price dipped 2% from the third quarter to \$325,000, it remains 7% higher than a year ago.

The months' supply of homes for sale dropped 10% from the third quarter of 2022.

# **Number of Sales**