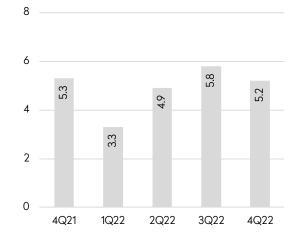

# Ulster County

The median price saw a 4% increase from a year ago, to \$375,000.

While the months' supply of homes for sale declined significantly from the prior quarter, it remains 13% higher than a year ago.