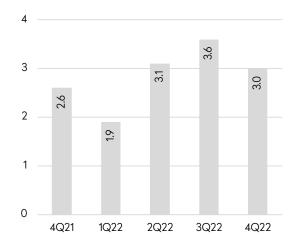

# **Dutchess County**

The median price was \$389,000, a 6% drop from the third quarter of 2022.

The county had just a 3.0-month supply of homes for sale in the fourth quarter.

# HUDSON VALLEY

Of the counties covered in our report, Dutchess County had the tightest market, with a 3.0-month supply of homes for sale in the fourth quarter.

Both the number of homes for sale and closed were **LOWER** than the fourth quarter of 2021 in all of our report counties.