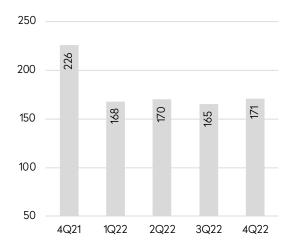

# Columbia County

At \$485,000, the median price was 28% higher than the fourth quarter of 2021.

The fourth quarter saw the supply of homes for sale decline to 4.8 months.

# **Number of Sales**