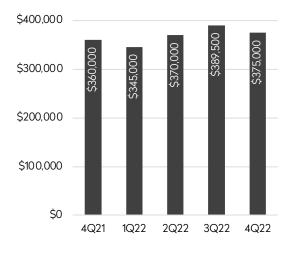

# **Dutchess County**

The median price was \$389,000, a 6% drop from the third quarter of 2022.

The county had just a 3.0-month supply of homes for sale in the fourth quarter.

# Median Sales Price