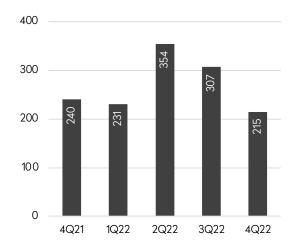

# Ulster County

The median price saw a 4% increase from a year ago, to \$375,000.

While the months' supply of homes for sale declined significantly from the prior quarter, it remains 13% higher than a year ago.

# **Number of Sales**