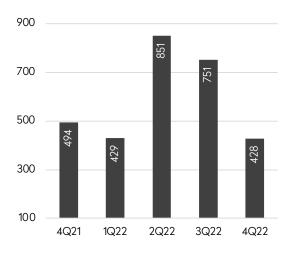

# **Dutchess County**

The median price was \$389,000, a 6% drop from the third quarter of 2022.

The county had just a 3.0-month supply of homes for sale in the fourth quarter.