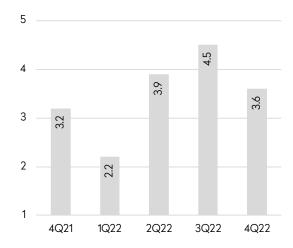

# **Dutchess County**

The median price was \$389,000, a 6% drop from the third quarter of 2022.

The county had just a 3.0-month supply of homes for sale in the fourth quarter.