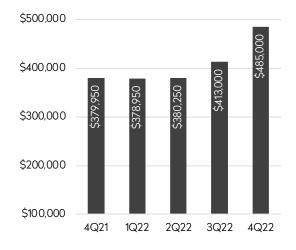

# Columbia County

At \$485,000, the median price was 28% higher than the fourth quarter of 2021.

The fourth quarter saw the supply of homes for sale decline to 4.8 months.

# Median Sales Price