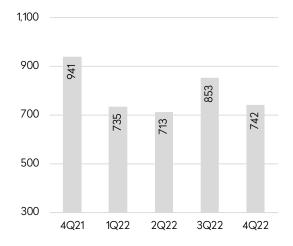

# **Dutchess County**

The median price was \$389,000, a 6% drop from the third quarter of 2022.

The county had just a 3.0-month supply of homes for sale in the fourth quarter.

# **New Listings**