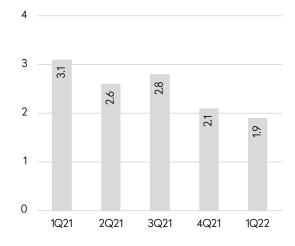

# Greene County

At \$291,500, the median price was 11% higher than the first quarter of 2021.

The county had just a 3.3-month supply of homes for sale in 1Q22.