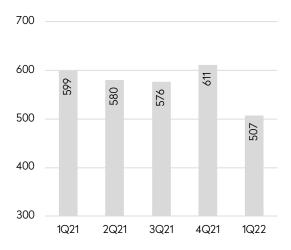

# Ulster County

The median price saw a 17% increase from a year ago, to \$345,000.

For the second straight quarter, the supply of homes for sale decreased.