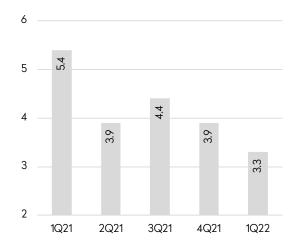

# Greene County

At \$291,500, the median price was 11% higher than the first quarter of 2021.

The county had just a 3.3-month supply of homes for sale in 1Q22.