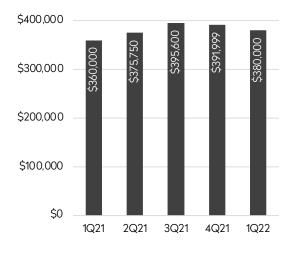

# Median Sales Price

# **Dutchess County**

The months' supply of homes for sale dropped 10% from the prior quarter, and is down 39% from a year ago.

The median price increased 6% compared to 2021's first quarter, to \$380,000.