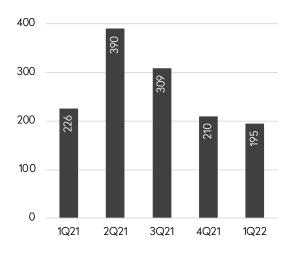

# **Number of Sales**

# **Dutchess County**

The months' supply of homes for sale dropped 10% from the prior quarter, and is down 39% from a year ago.

The median price increased 6% compared to 2021's first quarter, to \$380,000.