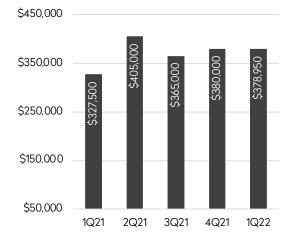

# Columbia County

While the median price dipped from the fourth quarter to \$378,950, it remains 16% higher than a year ago.

The first quarter saw the supply of homes for sale decline to 3.2 months.