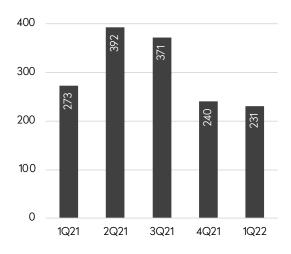

# Greene County

At \$291,500, the median price was 11% higher than the first quarter of 2021.

The county had just a 3.3-month supply of homes for sale in 1Q22.