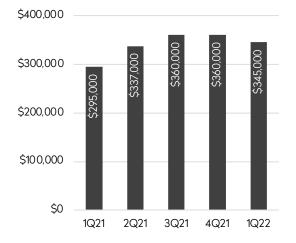

# Ulster County

The median price saw a 17% increase from a year ago, to \$345,000.

For the second straight quarter, the supply of homes for sale decreased.