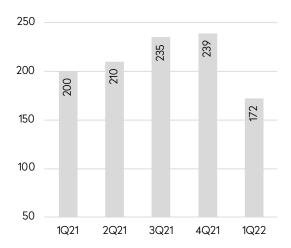

# **New Listings**

# Greene County

At \$291,500, the median price was 11% higher than the first quarter of 2021.

The county had just a 3.3-month supply of homes for sale in 1Q22.