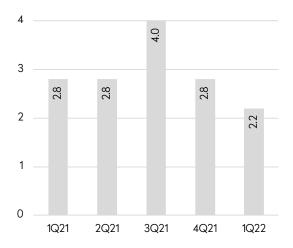

# **New Listings**

# **Dutchess County**

The months' supply of homes for sale dropped 10% from the prior quarter, and is down 39% from a year ago.

The median price increased 6% compared to 2021's first quarter, to \$380,000.