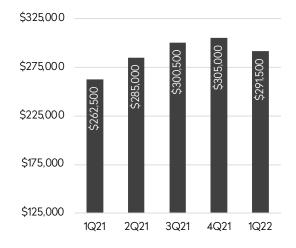

# Median Sales Price

# Greene County

At \$291,500, the median price was 11% higher than the first quarter of 2021.

The county had just a 3.3-month supply of homes for sale in 1Q22.