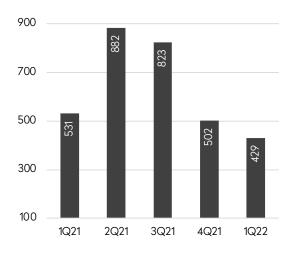

# **Number of Sales**

# **Dutchess County**

The months' supply of homes for sale dropped 10% from the prior quarter, and is down 39% from a year ago.

The median price increased 6% compared to 2021's first quarter, to \$380,000.