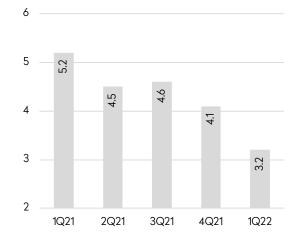

# **New Listings**

# **Dutchess County**

The months' supply of homes for sale dropped 10% from the prior quarter, and is down 39% from a year ago.

The median price increased 6% compared to 2021's first quarter, to \$380,000.