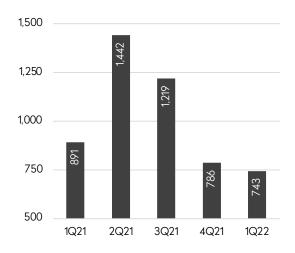

# **Number of Sales**

# Greene County

At \$291,500, the median price was 11% higher than the first quarter of 2021.

The county had just a 3.3-month supply of homes for sale in 1Q22.