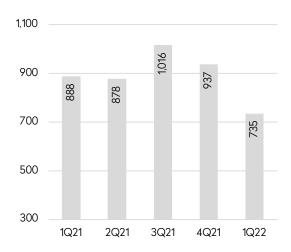

HE Craft of Research

# HUDSON VALLEY

All four of the Hudson
Valley counties in our report
experienced an **increase** in
their median price compared
to a year ago.

In all areas, both the number of homes for sale and closings were lower than 2021's first quarter.



# Columbia County

While the median price dipped from the fourth quarter to \$378,950, it remains 16% higher than a year ago.

The first quarter saw the supply of homes for sale decline to 3.2 months.

# Median Sales Price



# **Number of Sales**



# **New Listings**





# **Dutchess County**

The months' supply of homes for sale dropped 10% from the prior quarter, and is down 39% from a year ago.

The median price increased 6% compared to 2021's first quarter, to \$380,000.

# Median Sales Price



# **Number of Sales**



# **New Listings**





# Greene County

At \$291,500, the median price was 11% higher than the first quarter of 2021.

The county had just a 3.3-month supply of homes for sale in 1Q22.

# Median Sales Price



# **Number of Sales**



# **New Listings**





# Ulster County

The median price saw a 17% increase from a year ago, to \$345,000.

For the second straight quarter, the supply of homes for sale decreased.

# Median Sales Price



# **Number of Sales**



# **New Listings**





# Contact Us

# **FIRST QUARTER 2022**

**Hudson Valley Market Report** 

#### **HUDSON VALLEY**

#### Hudson

526 Warren Street Hudson, NY 12534 518-828-0181

#### **CORPORATE**

#### **Development Marketing**

451 West Broadway New York, NY 10012 212-521-5757

#### **BHS Relocation Services**

445 Park