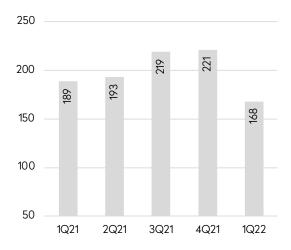

BHS THE Craft of Research

# HUDSON VALLEY

All four of the Hudson
Valley counties in our report
experienced an **increase** in
their median price compared
to a year ago.

In all areas, both the number of homes for sale and closings were lower than 2021's first quarter.



# Columbia County

While the median price dipped from the fourth quarter to \$378,950, it remains 16% higher than a year ago.

The first quarter saw the supply of homes for sale decline to 3.2 months.

# Median Sales Price



# **Number of Sales**



# **New Listings**





# **Dutchess County**

The months' supply of homes for sale dropped 10% from the prior quarter, and is down 39% from a year ago.

The median price increased 6% compared to 2021's first quarter, to \$380,000.

# Median Sales Price



# **Number of Sales**



# **New Listings**





# Greene County

At \$291,500, the median price was 11% higher than the first quarter of 2021.

The county had just a 3.3-month supply of homes for sale in 1Q22.

# Median Sales Price



# **Number of Sales**



# **New Listings**





# Ulster County

The median price saw a 17% increase from a year ago, to \$345,000.

For the second straight quarter, the supply of homes for sale decreased.

# Median Sales Price



# **Number of Sales**



# **New Listings**





# Contact Us

# **FIRST