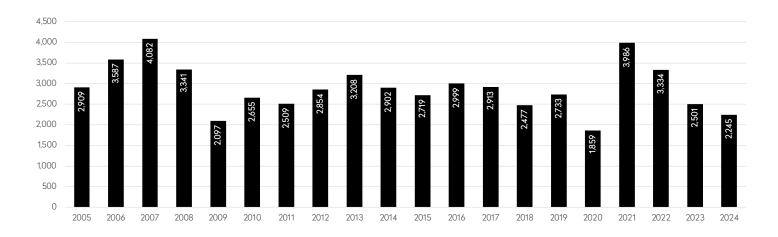

14 | 7.4%   | 40.4% | 33.7% | 12.3% | 3.9%  | 2.4% |
| 2015 | 8.9%   | 37.0% | 32.0% | 14.5% | 3.9%  | 3.7% |
| 2016 | 7.2%   | 37.0% | 31.5% | 17.2% | 4.8%  | 2.2% |
| 2017 | 6.2%   | 35.4% | 33.1% | 18.3% | 3.9%  | 3.0% |
| 2018 | 6.6%   | 37.4% | 33.6% | 12.3% | 5.9%  | 4.2% |
| 2019 | 6.1%   | 38.1% | 34.7% | 15.4% | 3.2%  | 2.5% |
| 2020 | 10.1%  | 33.8% | 35.3% | 13.9% | 4.5%  | 2.5% |
| 2021 | 6.3%   | 34.8% | 37.1% | 14.6% | 4.3%  | 2.8% |
| 2022 | 6.0%   | 38.6% | 36.0% | 13.3% | 3.5%  | 2.5% |
| 2023 | 7.4%   | 37.8% | 35.2% | 14.1% | 3.6%  | 2.0% |
| 2024 | 7.3%   | 28.5% | 40.2% | 15.2% | 6.1%  | 2.6% |
|      |        |       |       |       |       |      |



### **APARTMENTS**

South of 14th St.



### All Downtown Apartments South of 14th Street

#### **NUMBER OF SALES**



#### **AVERAGE PRICE**

|      | Studio    | 1BR         | 2 BR        | 3 BR        | 4+ BR        | All         |
|------|-----------|-------------|-------------|-------------|--------------|-------------|
| 2005 | \$567,957 | \$626,268   | \$1,337,020 | \$2,534,813 | \$3,806,754  | \$1,109,011 |
| 2006 | \$478,679 | \$720,310   | \$1,272,466 | \$2,334,431 | \$3,545,251  | \$1,021,951 |
| 2007 | \$515,520 | \$805,664   | \$1,583,976 | \$2,856,912 | \$5,571,677  | \$1,340,144 |
| 2008 | \$605,372 | \$845,900   | \$1,700,709 | \$2,839,213 | \$4,380,944  | \$1,445,068 |
| 2009 | \$503,318 | \$767,893   | \$1,558,224 | \$2,756,620 | \$8,485,857  | \$1,437,092 |
| 2010 | \$565,134 | \$764,067   | \$1,460,495 | \$2,813,418 | \$7,212,963  | \$1,455,451 |
| 2011 | \$493,036 | \$737,455   | \$1