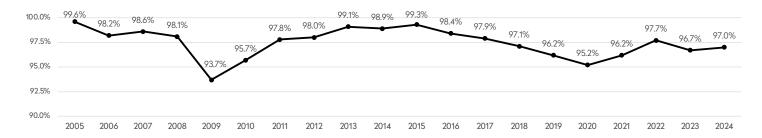

| \$815,000 | \$1,548,000 | \$2,995,000 | \$6,307,031 | \$1,080,000 |
| 2019 | \$485,000 | \$822,500 | \$1,562,500 | \$2,875,000 | \$6,000,000 | \$1,142,405 |
| 2020 | \$485,000 | \$770,000 | \$1,505,000 | \$2,597,500 | \$5,500,000 | \$1,050,000 |
| 2021 | \$469,500 | \$785,000 | \$1,525,000 | \$2,697,000 | \$5,511,025 | \$1,125,000 |
| 2022 | \$490,000 | \$825,000 | \$1,625,000 | \$2,900,000 | \$5,950,000 | \$1,180,000 |
| 2023 | \$493,000 | \$820,000 | \$1,589,388 | \$2,995,000 | \$6,177,500 | \$1,147,500 |
| 2024 | \$490,000 | \$807,250 | \$1,600,000 | \$2,835,000 | \$5,500,000 | \$1,135,000 |
|      |           |           |             |             |             |             |

### All Manhattan Apartments

#### AVERAGE DAYS ON THE MARKET



#### **SELLING VS. LAST ASKING PRICE**



#### PERCENT OF SALES BY BEDROOMS

|           | 2005  | 2006  | 2007  | 2008  | 2009  | 2010  | 2011  | 2012  | 2013  | 2014  | 2015  | 2016  | 2017  | 2018  | 2019  | 2020  | 2021  | 2022  | 2023  | 2024  |
|-----------|-------|-------|-------|-------|-------|-------|-------|-------|-------|-------|-------|-------|-------|-------|-------|-------|-------|-------|-------|-------|
| Studio    | 15.1% | 15.4% | 14.0% | 12.5% | 12.2% | 11.8% | 12.5% | 13.0% | 13.9% | 14.1% | 14.4% | 13.7% | 12.9% | 13.7% | 12.5% | 12.9% | 12.5% | 13.0% | 13.4% | 13.5% |
| 1-Bedroom | 42.5% | 43.0% | 42.3% | 42.4% | 40.1% | 38.9% | 40.2% | 39.6% | 39.2% | 39.8% | 38.9% | 38.1% | 37.4% | 37.0% | 37.1% | 36.7% | 34.6% | 36.2% | 36.3% | 35.7% |
| 2-Bedroom | 28.6% | 29.4% | 29.7% | 29.8% | 31.0% | 32.0% | 29.7%