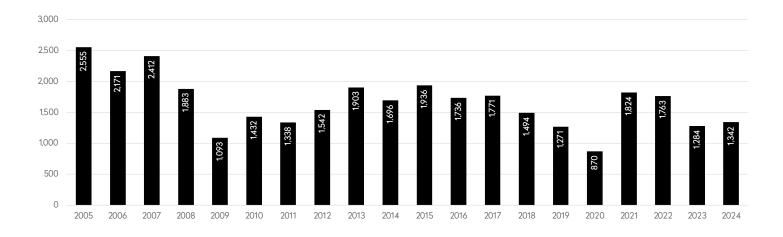

% |
| 2012 | 8.5%   | 33.1% | 31.3% | 18.8% | 8.3%  |
| 2013 | 8.6%   | 37.2% | 32.4% | 14.7% | 7.0%  |
| 2014 | 9.6%   | 35.5% | 30.8% | 17.4% | 6.8%  |
| 2015 | 7.9%   | 34.4% | 32.8% | 16.3% | 8.6%  |
| 2016 | 9.0%   | 33.7% | 31.0% | 16.6% | 9.7%  |
| 2017 | 6.2%   | 33.8% | 32.9% | 16.5% | 10.6% |
| 2018 | 7.5%   | 34.2% | 28.0% | 18.7% | 11.5% |
| 2019 | 8.0%   | 29.2% | 31.0% | 19.9% | 11.9% |
| 2020 | 5.8%   | 28.0% | 37.6% | 20.5% | 8.1%  |
| 2021 | 7.5%   | 32.2% | 33.7% | 18.7% | 7.7%  |
| 2022 | 6.6%   | 33.0% | 28.7% | 19.4% | 12.4% |
| 2023 | 8.2%   | 31.0% | 31.0% | 18.6% | 11.2% |
| 2024 | 7.8%   | 35.3% | 28.7% | 17.7% | 10.4% |



### **APARTMENTS**

Generally 34th St. to 59th St., Fifth Ave. to the East River



### All Midtown East Apartments

#### **NUMBER OF SALES**



#### **AVERAGE PRICE**

|      | Studio    | 1BR       | 2 BR        | 3 BR        | 4+ BR        | All         |
|------|-----------|-----------|-------------|-------------|--------------|-------------|
| 2005 | \$323,877 | \$602,778 | \$1,443,306 | \$3,511,371 | \$6,147,057  | \$1,009,092 |
| 2006 | \$374,804 | \$682,575 | \$1,491,010 | \$2,955,376 | \$5,163,064  | \$1,051,994 |
| 2007 | \$380,574 | \$749,834 | \$1,580,194 | \$2,635,314 | \$5,696,364  | \$1,086,805 |
| 2008 | \$401,525 | \$760,605 | \$1,565,417 | \$2,992,625 | \$4,826,735  | \$1,119,769 |
| 2009 | \$353,946 | \$637,295 | \$1,368,689 | \$2,469,848 | \$5,937,679  | \$965,604   |
| 2010 | \$352,568 | \$653,966 | \$1,311,847 | \$3,036,813 | \$6,246,664  | \$1,055,488 |
| 2011 | \$344,816 | \$645,871 | \$1,346,424 | \$2,522