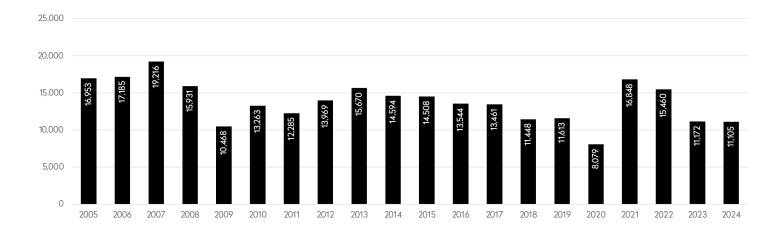

#### **DOWNTOWN - 34TH - 14TH STREET**

- 25. All Apartments
- **26.** Co-ops
- 27. Condos

#### **DOWNTOWN - SOUTH OF 14TH STREET**

- 29. All Apartments
- **30.** Co-ops
- **31.** Condos

#### **UPPER MANHATTAN**

- 33. All Apartments
- **34.** Co-ops
- 35. Condos

### Message from Bess Freedman

### **CEO of Brown Harris Stevens**

I am pleased to present our first ever 20-year Manhattan Apartment Market Report.

Our data includes over 276,000 apartment sales between 2005-2024 that were recorded on the Office of the City Register's ACRIS website and is the largest report of its kind. Data is broken down by market area, ownership type, and apartment size, allowing for accurate historical comparisons.

We hope you find it useful.



### All Manhattan Apartments

#### **NUMBER OF SALES**



#### **AVERAGE PRICE**

|      | Studio    | 1BR       | 2 BR        | 3 BR        | 4+ BR       | All         |
|------|-----------|-----------|-------------|-------------|-------------|-------------|
| 2005 | \$398,357 | \$595,601 | \$1,222,181 | \$2,474,148 | \$5,104,798 | \$1,034,873 |
| 2006 | \$421,840 | \$677,669 | \$1,323,749 | \$2,607,981 | \$5,411,492 | \$1,095,476 |
| 2007 | \$445,476 | \$754,080 | \$1,494,579 | \$2,851,113 | \$6,145,924 | \$1,278,511 |
| 2008 | \$506,183 | \$810,067 | \$1,627,953 | \$3,266,621 | \$7,604,701 | \$1,504,597 |
| 2009 | \$416,647 | \$680,413 | \$1,391,993 | \$2,666,126 | \$6,106,796 | \$1,307,184 |
| 2010 | \$419,150 | \$692,535 | \$1,371,650 | \$2,742,621 | \$6,014,210 | \$1,339,639 |
| 2011 | \$406,108 | \$692,779 | \$1,401,401 | \$2,740,609 | \