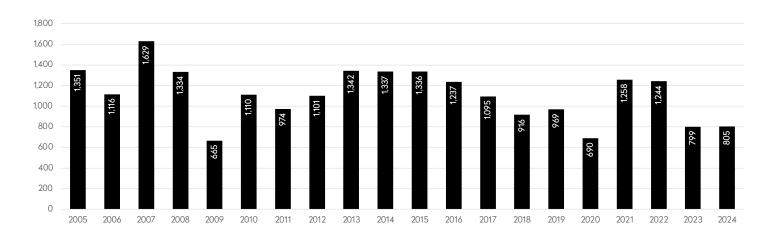

| 11.1%  | 38.3% | 28.7% | 11.5% | 1.8%  | 8.6%  |
| 2015 | 9.9%   | 29.3% | 32.7% | 14.4% | 7.0%  | 6.8%  |
| 2016 | 7.6%   | 28.4% | 30.5% | 18.4% | 8.8%  | 6.3%  |
| 2017 | 8.5%   | 28.3% | 30.6% | 17.6% | 8.6%  | 6.3%  |
| 2018 | 9.0%   | 27.9% | 31.7% | 16.5% | 8.1%  | 6.8%  |
| 2019 | 6.7%   | 35.1% | 30.5% | 14.3% | 6.8%  | 6.7%  |
| 2020 | 7.2%   | 29.0% | 32.2% | 15.9% | 7.1%  | 8.8%  |
| 2021 | 7.8%   | 28.3% | 35.1% | 14.6% | 6.0%  | 8.3%  |
| 2022 | 8.0%   | 30.4% | 33.5% | 14.0% | 5.5%  | 8.7%  |
| 2023 | 10.8%  | 33.0% | 28.3% | 14.4% | 5.2%  | 8.2%  |
| 2024 | 8.6%   | 30.8% | 30.9% | 16.1% | 5.2%  | 8.6%  |



### **APARTMENTS**

Generally North of 96th Street on the East Side, and 110th St. on the West Side



### All Upper Manhattan Apartments

#### **NUMBER OF SALES**



#### **AVERAGE PRICE**

|      | Studio    | 1 BR      | 2 BR      | 3 BR        | 4+ BR       | All       |
|------|-----------|-----------|-----------|-------------|-------------|-----------|
| 2005 | \$191,701 | \$300,408 | \$417,484 | \$604,315   | \$745,587   | \$395,949 |
| 2006 | \$207,737 | \$348,816 | \$497,232 | \$698,334   | \$926,766   | \$437,340 |
| 2007 | \$231,555 | \$356,263 | \$541,266 | \$899,431   | \$1,939,967 | \$523,607 |
| 2008 | \$286,368 | \$426,544 | \$561,776 | \$938,397   | \$1,654,476 | \$525,447 |
| 2009 | \$264,414 | \$351,683 | \$552,093 | \$750,740   | \$942,774   | \$468,363 |
| 2010 | \$245,278 | \$368,677 | \$503,644 | \$697,650   | \$1,035,411 | \$464,357 |
| 2011 | \$277,613 | \$366,113 | \$528,497 | \$755,972   | \$802,372   | \$486,498 |
| 2012 |