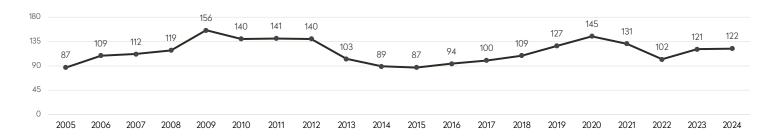

600,000 | \$1,120,075 |
| 2018 | \$505,000 | \$815,000 | \$1,548,000 | \$2,995,000 | \$6,307,031 | \$1,080,000 |
| 2019 | \$485,000 | \$822,500 | \$1,562,500 | \$2,875,000 | \$6,000,000 | \$1,142,405 |
| 2020 | \$485,000 | \$770,000 | \$1,505,000 | \$2,597,500 | \$5,500,000 | \$1,050,000 |
| 2021 | \$469,500 | \$785,000 | \$1,525,000 | \$2,697,000 | \$5,511,025 | \$1,125,000 |
| 2022 | \$490,000 | \$825,000 | \$1,625,000 | \$2,900,000 | \$5,950,000 | \$1,180,000 |
| 2023 | \$493,000 | \$820,000 | \$1,589,388 | \$2,995,000 | \$6,177,500 | \$1,147,500 |
| 2024 | \$490,000 | \$807,250 | \$1,600,000 | \$2,835,000 | \$5,500,000 | \$1,135,000 |
|      |           |           |             |             |             |             |

### All Manhattan Apartments

#### AVERAGE DAYS ON THE MARKET



#### **SELLING VS. LAST ASKING PRICE**



#### PERCENT OF SALES BY BEDROOMS

|           | 2005  | 2006  | 2007  | 2008  | 2009  | 2010  | 2011  | 2012  | 2013  | 2014  | 2015  | 2016  | 2017  | 2018  | 2019  | 2020  | 2021  | 2022  | 2023  | 2024  |
|-----------|-------|-------|-------|-------|-------|-------|-------|-------|-------|-------|-------|-------|-------|-------|-------|-------|-------|-------|-------|-------|
| Studio    | 15.1% | 15.4% | 14.0% | 12.5% | 12.2% | 11.8% | 12.5% | 13.0% | 13.9% | 14.1% | 14.4% | 13.7% | 12.9% | 13.7% | 12.5% | 12.9% | 12.5% | 13.0% | 13.4% | 13.5% |
| 1-Bedroom | 42.5% | 43.0% | 42.3% | 42.4% | 40.1% | 38.9% | 40.2% | 39.6% | 39.2% | 39.8% | 38.9% | 38.1% | 37.4% | 37.0% | 37.1% | 36.7% | 34.6% | 36.2% | 36.3% | 35.7% |
| 2-Bedroom | 28.6% | 29.