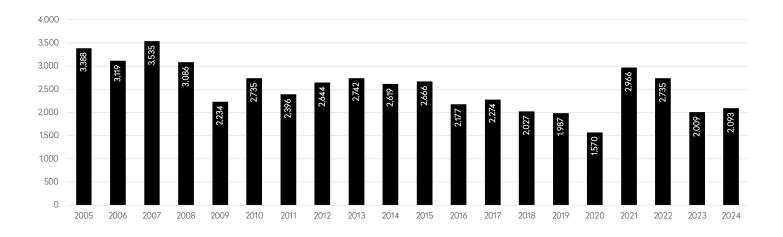

|
| 2013 | 8.1%   | 31.1% | 30.5% | 20.5% | 9.8%  |
| 2014 | 7.9%   | 31.0% | 32.4% | 16.0% | 12.6% |
| 2015 | 7.9%   | 35.7% | 30.9% | 14.4% | 11.1% |
| 2016 | 9.1%   | 36.8% | 30.1% | 14.3% | 9.8%  |
| 2017 | 6.4%   | 34.5% | 32.2% | 16.4% | 10.4% |
| 2018 | 8.7%   | 31.5% | 30.8% | 19.0% | 10.1% |
| 2019 | 6.9%   | 34.1% | 31.8% | 16.1% | 11.0% |
| 2020 | 7.8%   | 32.6% | 34.0% | 16.5% | 8.9%  |
| 2021 | 7.8%   | 28.9% | 29.4% | 20.5% | 13.2% |
| 2022 | 7.4%   | 27.9% | 31.3% | 20.2% | 13.2% |
| 2023 | 9.7%   | 24.1% | 32.0% | 19.6% | 14.6% |
| 2024 | 9.3%   | 29.5% | 29.5% | 19.7% | 10.8% |
|      |        |       |       |       |       |



### **APARTMENTS**

Generally 59th St. to 110th St., Hudson River to West of Fifth Ave.



# All West Side Apartments

#### **NUMBER OF SALES**



#### **AVERAGE PRICE**

|      | Studio    | 1BR       | 2 BR        | 3 BR        | 4+ BR       | All         |
|------|-----------|-----------|-------------|-------------|-------------|-------------|
| 2005 | \$378,518 | \$620,681 | \$1,316,668 | \$2,559,274 | \$4,957,589 | \$1,123,321 |
| 2006 | \$409,250 | \$660,419 | \$1,318,090 | \$2,725,775 | \$5,617,077 | \$1,200,734 |
| 2007 | \$399,371 | \$720,246 | \$1,521,168 | \$3,002,561 | \$6,038,070 | \$1,384,644 |
| 2008 | \$472,062 | \$791,348 | \$1,702,149 | \$4,149,396 | \$6,968,048 | \$1,868,319 |
| 2009 | \$406,633 | \$651,485 | \$1,331,629 | \$2,770,889 | \$5,617,236 | \$1,340,111 |
| 2010 | \$384,700 | \$685,727 | \$1,392,595 | \$2,651,435 | \$5,859,619 | \$1,479,596 |
| 2011 | \$394,816 | \$679,516 | \$1,409,145 | \$3,042,787 | \