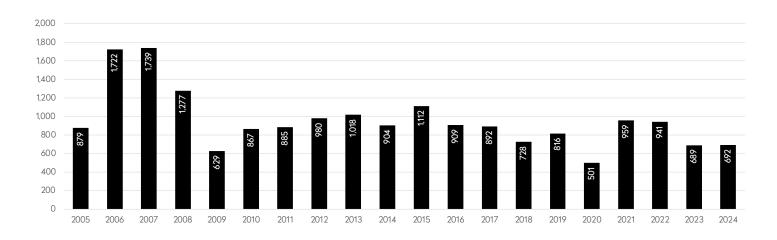

#### **DOWNTOWN - 34TH - 14TH STREET**

- 25. All Apartments
- **26.** Co-ops
- 27. Condos

#### **NUMBER OF SALES**