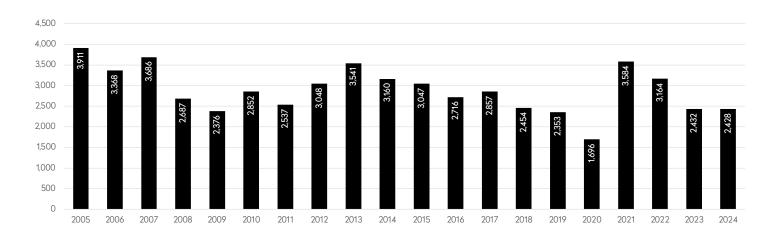

32.7% | 12.9% | 4.4%  | 2.8% |
| 2015 | 9.8%   | 36.8% | 32.3% | 13.3% | 5.6%  | 2.1% |
| 2016 | 8.5%   | 35.4% | 32.4% | 15.0% | 6.3%  | 2.3% |
| 2017 | 7.9%   | 34.7% | 32.4% | 15.9% | 6.8%  | 2.3% |
| 2018 | 9.1%   | 34.7% | 31.5% | 15.2% | 7.0%  | 2.5% |
| 2019 | 7.9%   | 35.5% | 32.7% | 14.8% | 6.5%  | 2.6% |
| 2020 | 8.3%   | 32.6% | 34.9% | 15.3% | 6.2%  | 2.8% |
| 2021 | 8.1%   | 31.8% | 35.0% | 15.8% | 6.2%  | 3.1% |
| 2022 | 8.3%   | 33.9% | 33.0% | 15.7% | 6.4%  | 2.8% |
| 2023 | 9.8%   | 33.9% | 31.4% | 15.5% | 6.9%  | 2.6% |
| 2024 | 8.5%   | 33.4% | 33.1% | 15.8% | 6.5%  | 2.6% |
|      |        |       |       |       |       |      |



### **APARTMENTS**

Generally 59th St. to 96th St., Fifth Ave. to the East River



# All East Side Apartments

#### **NUMBER OF SALES**



#### **AVERAGE PRICE**

|      | Studio    | 1 BR      | 2 BR        | 3 BR        | 4+ BR        | All         |
|------|-----------|-----------|-------------|-------------|--------------|-------------|
| 2005 | \$366,160 | \$591,152 | \$1,342,585 | \$2,725,736 | \$5,943,644  | \$1,260,989 |
| 2006 | \$372,875 | \$657,828 | \$1,459,758 | \$3,068,672 | \$6,170,485  | \$1,413,066 |
| 2007 | \$429,824 | \$686,696 | \$1,585,339 | \$3,059,083 | \$7,301,236  | \$1,538,403 |
| 2008 | \$411,788 | \$735,067 | \$1,795,514 | \$3,303,943 | \$10,065,761 | \$1,992,508 |
| 2009 | \$388,197 | \$649,321 | \$1,517,541 | \$2,673,500 | \$6,379,932  | \$1,643,278 |
| 2010 | \$357,543 | \$634,070 | \$1,500,694 | \$2,888,299 | \$6,083,372  | \$1,637,105 |
| 2011 | \$339,398 | \$666,370 | \$1,510,586 | \$2,923