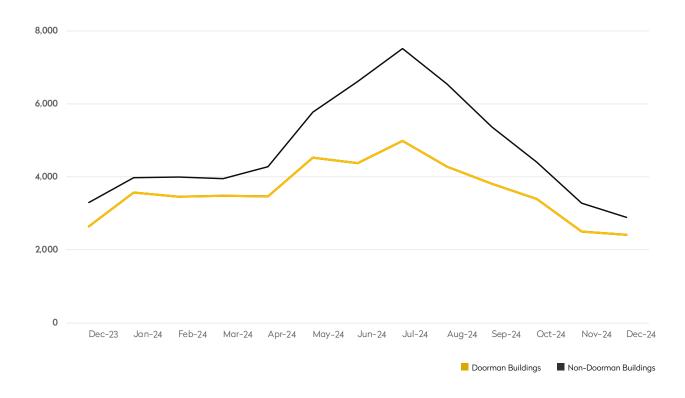

## **NEW RENTAL LISTINGS REPORT**

December 2024

- The number of new listings in both doorman and non-doorman buildings declined for the fifth straight month.
- New listings in non-doorman buildings were 12% lower than a year ago, while doorman listings dropped 9%.
- The average asking rent was virtually unchanged from last month for doorman buildings.
- Non-doorman buildings posted a 6% increase in average asking rent to \$4,087.