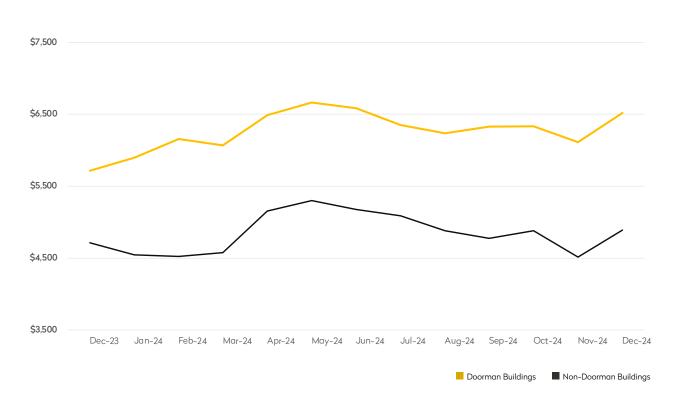

## **NEW RENTAL LISTINGS REPORT**

December 2024

- The number of new listings in both doorman and non-doorman buildings declined for the fifth straight month.
- New listings in non-doorman buildings were 12% lower than a year ago, while doorman listings dropped 9%.
- The average asking rent was virtually unchanged from last month for doorman buildings.
- Non-doorman buildings posted a 6% increase in average asking rent to \$4,087.

|            | DECEMBER 2024 | NOVEMBER 2024 | MONTHLY CHANGE | DECEMBER 2023 | ANNUAL CHANGE |
|------------|---------------|---------------|----------------|---------------|---------------|
| Studios    | \$3,709       | \$3,705       | 0%             | \$3,588       | 3%            |
| 1-Bedrooms | \$5,101       | \$4,904       | 4%             | \$4,810       | 6%            |
| 2-Bedrooms | \$7,791       | \$7,832       | -1%            | \$7,160       | 9%            |
| 3-Bedrooms | \$13,346      | \$11,531      | 16%            | \$11,273      | 18%           |
| 4-Bedrooms | \$15,002      | \$18,420      | -19%           | \$14,180      | 6%            |
| All        | \$6,047       | \$6,009       | 1%             | \$5,651       | 7%            |

## DOORMAN BUILDINGS

|            | DECEMBER 2024 | NOVEMBER 2024 | MONTHLY CHANGE | DECEMBER 2023 | ANNUAL CHANGE |
|------------|---------------|---------------|----------------|---------------|---------------|
| Studios    | \$2,812       | \$2,837       | -1%            | \$2,633       | 7%            |
| 1-Bedrooms | \$3,316       | \$3,293       | 1%             | \$3,219       | 3%            |
| 2-Bedrooms | \$4,437       | \$4,228       | 5%             | \$4,099       | 8%            |
| 3-Bedrooms | \$6,249       | \$5,580       | 12%            | \$5,781       | 8%            |
| 4-Bedrooms | \$8,694       | \$8,686       | 0%             | \$7,451       | 17%           |
| All        | \$4,087       | \$3,867       | 6%             | \$3,796       | 8%            |