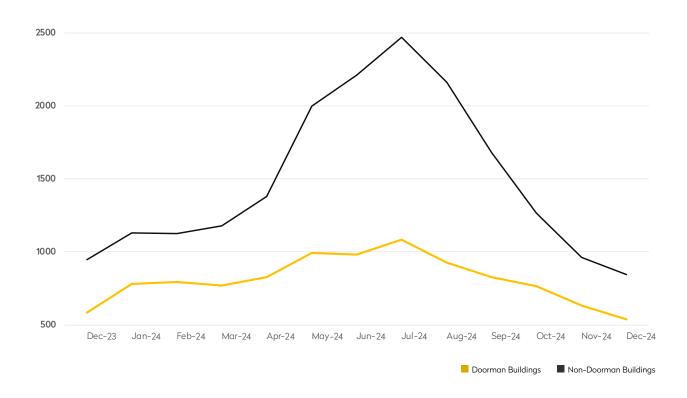

## **NEW RENTAL LISTINGS REPORT**

December 2024

- The number of new listings in both doorman and non-doorman buildings declined for the fifth straight month.
- New listings in non-doorman buildings were 12% lower than a year ago, while doorman listings dropped 9%.
- The average asking rent was virtually unchanged from last month for doorman buildings.
- Non-doorman buildings posted a 6% increase in average asking rent to \$4,087.

**DECEMBER 2024** 

|            | DECEMBER 2024 | NOVEMBER 2024 | MONTHLY CHANGE | DECEMBER 2023 | ANNUAL CHANGE |
|------------|---------------|---------------|----------------|---------------|---------------|
| Studios    | 597           | 642           | -7%            | 607           | -2%           |
| 1-Bedrooms | 1,092         | 1,072         | 2%             | 1,188         | -8%           |
| 2-Bedrooms | 539           | 587           | -8%            | 636           | -15%          |
| 3-Bedrooms | 134           | 158           | -15%           | 178           | -25%          |
| 4-Bedrooms | 44            | 36            | 22%            | 30            | 47%           |
| All        | 2,411         | 2,503         | -4%            | 2,643         | -9%           |

## DOORMAN BUILDINGS

|            | DECEMBER 2024 | NOVEMBER 2024 | MONTHLY CHANGE | DECEMBER 2023 | ANNUAL CHANGE |
|------------|---------------|---------------|----------------|---------------|---------------|
| Studios    | 578           | 672           | -14%           | 670           | -14%          |
| 1-Bedrooms | 1,067         | 1,237         | -14%           | 1,228         | -13%          |
| 2-Bedrooms | 785           | 901           | -13%           | 935           | -16%          |
| 3-Bedrooms | 349           | 385           | -9%            | 344           | 1%            |
| 4-Bedrooms | 96            | 73            | 32%            | 106           | -9%           |
| All        | 2,890         | 3,285         | -12%           | 3,301         | -12%          |