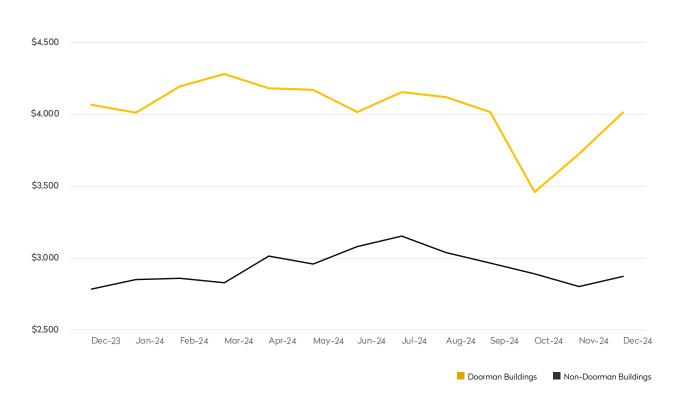

## **NEW RENTAL LISTINGS REPORT**

December 2024

- The number of new listings in both doorman and non-doorman buildings declined for the fifth straight month.
- New listings in non-doorman buildings were 12% lower than a year ago, while doorman listings dropped 9%.
- The average asking rent was virtually unchanged from last month for doorman buildings.
- Non-doorman buildings posted a 6% increase in average asking rent to \$4,087.

## DOORMAN BUILDINGS

|            | DECEMBER 2024 | NOVEMBER 2024 | MONTHLY CHANGE | DECEMBER 2023 | ANNUAL CHANGE |
|------------|---------------|---------------|----------------|---------------|---------------|
| Studios    | \$2,812       | \$2,837       | -1%            | \$2,633       | 7%            |
| 1-Bedrooms | \$3,316       | \$3,293       | 1%             | \$3,219       | 3%            |
| 2-Bedrooms | \$4,437       | \$4,228       | 5%             | \$4,099       | 8%            |
| 3-Bedrooms | \$6,249       | \$5,580       | 12%            | \$5,781       | 8%            |
| 4-Bedrooms | \$8,694       | \$8,686       | 0%             | \$7,451       | 17%           |
| All        | \$4,087       | \$3,867       | 6%             | \$3,796       | 8%            |