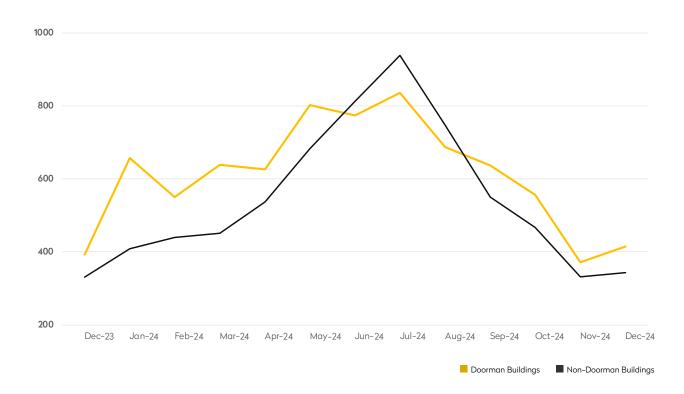

## **DECEMBER 2024**

34th Street to 14th Street

|            | DECEMBER 2024 | NOVEMBER 2024 | MONTHLY CHANGE | DECEMBER 2023 | ANNUAL CHANGE |
|------------|---------------|---------------|----------------|---------------|---------------|
| Studios    | 100           | 95            | 5%             | 82            | 22%           |
| 1-Bedrooms | 201           | 181           | 11%            | 215           | -7%           |
| 2-Bedrooms | 94            | 80            | 18%            | 80            | 18%           |
| 3-Bedrooms | 14            | 13            | 8%             | 14            | 0%            |
| 4-Bedrooms | 6             | 3             | 100%           | 2             | 200%          |
| All        | 415           | 372           | 12%            | 393           | 6%            |

## DOORMAN BUILDINGS

|            | DECEMBER 2024 | NOVEMBER 2024 | MONTHLY CHANGE | DECEMBER 2023 | ANNUAL CHANGE |
|------------|---------------|---------------|----------------|---------------|---------------|
| Studios    | 88            | 92            | -4%            | 80            | 10%           |
| 1-Bedrooms | 133           | 131           | 2%             | 115           | 16%           |
| 2-Bedrooms | 81            | 72            | 13%            | 86            | -6%           |
| 3-Bedrooms | 34            | 24            | 42%            | 41            | -17%          |
| 4-Bedrooms | 6             | 12            | -50%           | 7             | -14%          |
| All        | 343           | 332           | 3%             | 331           | 4%            |