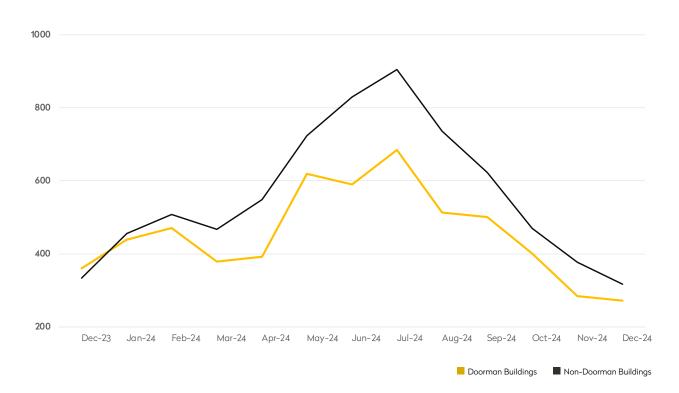

## **NEW RENTAL LISTINGS REPORT**

December 2024

- The number of new listings in both doorman and non-doorman buildings declined for the fifth straight month.
- New listings in non-doorman buildings were 12% lower than a year ago, while doorman listings dropped 9%.
- The average asking rent was virtually unchanged from last month for doorman buildings.
- Non-doorman buildings posted a 6% increase in average asking rent to \$4,087.