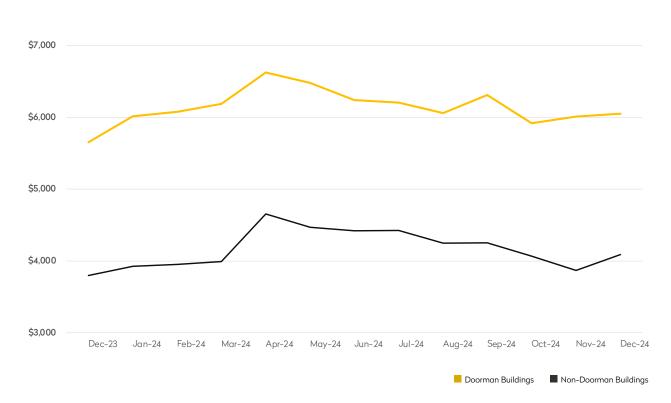

|            | DECEMBER 2024 | NOVEMBER 2024 | MONTHLY CHANGE | DECEMBER 2023 | ANNUAL CHANGE |
|------------|---------------|---------------|----------------|---------------|---------------|
| Studios    | \$3,709       | \$3,705       | 0%             | \$3,588       | 3%            |
| 1-Bedrooms | \$5,101       | \$4,904       | 4%             | \$4,810       | 6%            |
| 2-Bedrooms | \$7,791       | \$7,832       | -1%            | \$7,160       | 9%            |
| 3-Bedrooms | \$13,346      | \$11,531      | 16%            | \$11,273      | 18%           |
| 4-Bedrooms | \$15,002      | \$18,420      | -19%           | \$14,180      | 6%            |
| All        | \$6,047       | \$6,009       | 1%             | \$5,651       | 7%            |

## DOORMAN BUILDINGS

|            | DECEMBER 2024 | NOVEMBER 2024 | MONTHLY CHANGE | DECEMBER 2023 | ANNUAL CHANGE |
|------------|---------------|---------------|----------------|---------------|---------------|
| Studios    | \$2,812       | \$2,837       | -1%            | \$2,633       | 7%            |
| 1-Bedrooms | \$3,316       | \$3,293       | 1%             | \$3,219       | 3%            |
| 2-Bedrooms | \$4,437       | \$4,228       | 5%             | \$4,099       | 8%            |
| 3-Bedrooms | \$6,249       | \$5,580       | 12%            | \$5,781       | 8%            |
| 4-Bedrooms | \$8,694       | \$8,686       | 0%             | \$7,451       | 17%           |
| All        | \$4,087       | \$3,867       | 6%             | \$3,796       | 8%            |