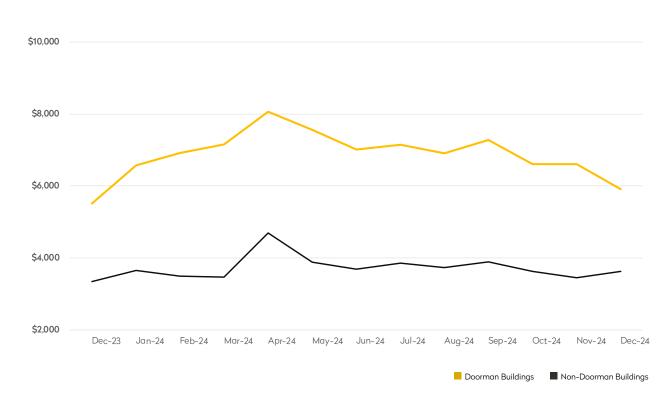

|            | DECEMBER 2024 | NOVEMBER 2024 | MONTHLY CHANGE | DECEMBER 2023 | ANNUAL CHANGE |
|------------|---------------|---------------|----------------|---------------|---------------|
| Studios    | \$3,763       | \$3,537       | 6%             | \$3,404       | 11%           |
| 1-Bedrooms | \$4,969       | \$4,898       | 1%             | \$4,610       | 8%            |
| 2-Bedrooms | \$7,661       | \$7,247       | 6%             | \$7,122       | 8%            |
| 3-Bedrooms | \$11,941      | \$16,445      | -27%           | \$9,953       | 20%           |
| 4-Bedrooms | \$15,524      | \$18,542      | -16%           | \$18,575      | -16%          |
| All        | \$5,911       | \$6,605       | -11%           | \$5,513       | 7%            |

## DOORMAN BUILDINGS

|            | DECEMBER 2024 | NOVEMBER 2024 | MONTHLY CHANGE | DECEMBER 2023 | ANNUAL CHANGE |
|------------|---------------|---------------|----------------|---------------|---------------|
| Studios    | \$2,703       | \$2,731       | -1%            | \$2,521       | 7%            |
| 1-Bedrooms | \$3,075       | \$3,133       | -2%            | \$2,880       | 7%            |
| 2-Bedrooms | \$4,025       | \$3,912       | 3%             | \$3,798       | 6%            |
| 3-Bedrooms | \$6,397       | \$5,785       | 11%            | \$6,903       | -7%           |
| 4-Bedrooms | \$18,094      | \$11,449      | 58%            | \$14,713      | 23%           |
| All        | \$3,628       | \$3,446       | 5%             | \$3,347       | 8%            |