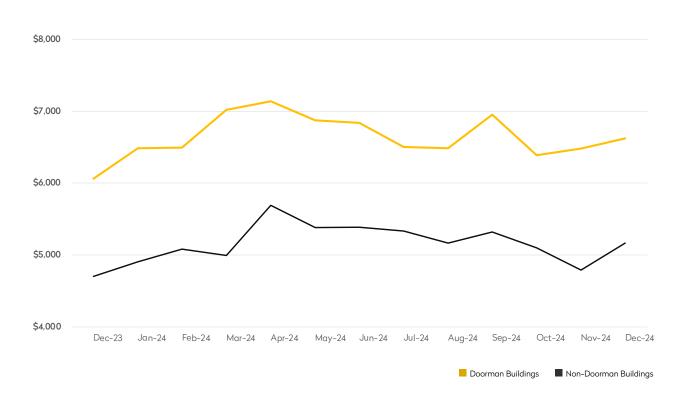

|            | DECEMBER 2024 | NOVEMBER 2024 | MONTHLY CHANGE | DECEMBER 2023 | ANNUAL CHANGE |
|------------|---------------|---------------|----------------|---------------|---------------|
| Studios    | \$3,374       | \$3,365       | 0%             | \$3,328       | 1%            |
| 1-Bedrooms | \$4,985       | \$4,800       | 4%             | \$4,531       | 10%           |
| 2-Bedrooms | \$7,874       | \$8,203       | -4%            | \$7,948       | -1%           |
| 3-Bedrooms | \$12,890      | \$11,357      | 13%            | \$11,752      | 10%           |
| 4-Bedrooms | \$14,454      | \$12,984      | 11%            | \$14,680      | -2%           |
| All        | \$6,449       | \$6,754       | -5%            | \$6,129       | 5%            |

## DOORMAN BUILDINGS

|            | DECEMBER 2024 | NOVEMBER 2024 | MONTHLY CHANGE | DECEMBER 2023 | ANNUAL CHANGE |
|------------|---------------|---------------|----------------|---------------|---------------|
| Studios    | \$2,595       | \$2,631       | -1%            | \$2,533       | 2%            |
| 1-Bedrooms | \$3,419       | \$3,463       | -1%            | \$3,309       | 3%            |
| 2-Bedrooms | \$4,467       | \$4,190       | 7%             | \$4,043       | 10%           |
| 3-Bedrooms | \$5,258       | \$5,004       | 5%             | \$5,801       | -9%           |
| 4-Bedrooms | \$6,181       | \$9,421       | -34%           | \$4,867       | 27%           |
| All        | \$3,944       | \$3,854       | 2%             | \$3,637       | 8%            |