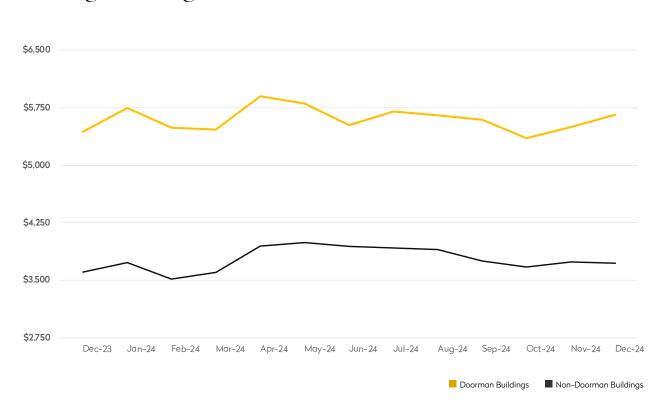

## **NEW RENTAL LISTINGS REPORT**

December 2024

- The number of new listings in both doorman and non-doorman buildings declined for the fifth straight month.
- New listings in non-doorman buildings were 12% lower than a year ago, while doorman listings dropped 9%.
- The average asking rent was virtually unchanged from last month for doorman buildings.
- Non-doorman buildings posted a 6% increase in average asking rent to \$4,087.

|            | DECEMBER 2024 | NOVEMBER 2024 | MONTHLY CHANGE | DECEMBER 2023 | ANNUAL CHANGE |
|------------|---------------|---------------|----------------|---------------|---------------|
| Studios    | \$3,709       | \$3,705       | 0%             | \$3,588       | 3%            |
| 1-Bedrooms | \$5,101       | \$4,904       | 4%             | \$4,810       | 6%            |
| 2-Bedrooms | \$7,791       | \$7,832       | -1%            | \$7,160       | 9%            |
| 3-Bedrooms | \$13,346      | \$11,531      | 16%            | \$11,273      | 18%           |
| 4-Bedrooms | \$15,002      | \$18,420      | -19%           | \$14,180      | 6%            |
| All        | \$6,047       | \$6,009       | 1%             | \$5,651       | 7%            |

## DOORMAN BUILDINGS

|            | DECEMBER 2024 | NOVEMBER 2024 | MONTHLY CHANGE | DECEMBER 2023 | ANNUAL CHANGE |
|------------|---------------|---------------|----------------|---------------|---------------|
| Studios    | \$2,812       | \$2,837       | -1%            | \$2,633       | 7%            |
| 1-Bedrooms | \$3,316       | \$3,293       | 1%             | \$3,219       | 3%            |
| 2-Bedrooms | \$4,437       | \$4,228       | 5%             | \$4,099       | 8%            |
| 3-Bedrooms | \$6,249       | \$5,580       | 12%            | \$5,781       | 8%            |
| 4-Bedrooms | \$8,694       | \$8,686       | 0%             | \$7,451       | 17%           |
| All        | \$4,087       | \$3,867       | 6%             | \$3,796       | 8%            |