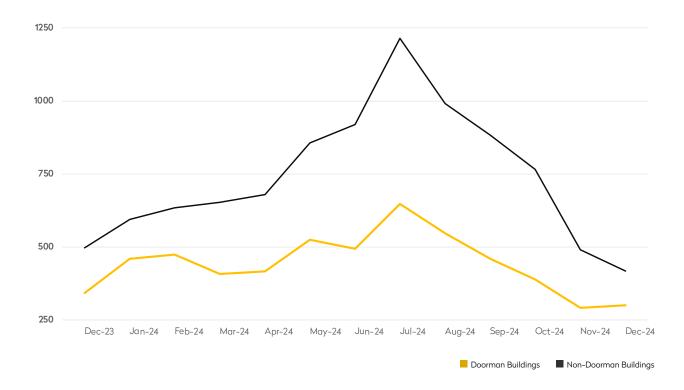

## **NEW RENTAL LISTINGS REPORT**

December 2024

- The number of new listings in both doorman and non-doorman buildings declined for the fifth straight month.
- New listings in non-doorman buildings were 12% lower than a year ago, while doorman listings dropped 9%.
- The average asking rent was virtually unchanged from last month for doorman buildings.
- Non-doorman buildings posted a 6% increase in average asking rent to \$4,087.

**DECEMBER 2024** 

|            | DECEMBER 2024 | NOVEMBER 2024 | MONTHLY CHANGE | DECEMBER 2023 | ANNUAL CHANGE |
|------------|---------------|---------------|----------------|---------------|---------------|
| Studios    | 597           | 642           | -7%            | 607           | -2%           |
| 1-Bedrooms | 1,092         | 1,072         | 2%             | 1,188         | -8%           |
| 2-Bedrooms | 539           | 587           | -8%            | 636           | -15%          |
| 3-Bedrooms | 134           | 158           | -15%           | 178           | -25%          |
| 4-Bedrooms | 44            | 36            | 22%            | 30            | 47%           |
| All        | 2,411         | 2,503         | -4%            | 2,643         | -9%           |

## DOORMAN BUILDINGS

|            | DECEMBER 2024 | NOVEMBER 2024 | MONTHLY CHANGE | DECEMBER 2023 | ANNUAL CHANGE |
|------------|---------------|---------------|----------------|---------------|---------------|
| Studios    | 578           | 672           | -14%           | 670           | -14%          |
| 1-Bedrooms | 1,067         | 1,237         | -14%           | 1,228         | -13%          |
| 2-Bedrooms | 785           | 901           | -13%           | 935           | -16%          |
| 3-Bedrooms | 349           | 385           | -9%            | 344           | 1%            |
| 4-Bedrooms | 96            | 73            | 32%            | 106           | -9%           |
| All        | 2,890         | 3,285         | -12%           | 3,301         | -12%          |