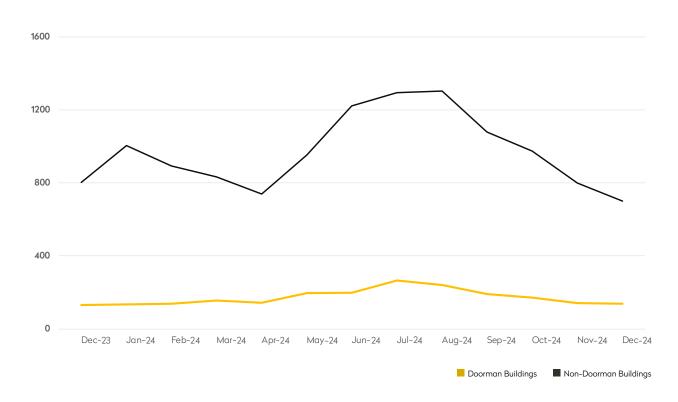

## **NEW RENTAL LISTINGS REPORT**

December 2024

- The number of new listings in both doorman and non-doorman buildings declined for the fifth straight month.
- New listings in non-doorman buildings were 12% lower than a year ago, while doorman listings dropped 9%.
- The average asking rent was virtually unchanged from last month for doorman buildings.
- Non-doorman buildings posted a 6% increase in average asking rent to \$4,087.