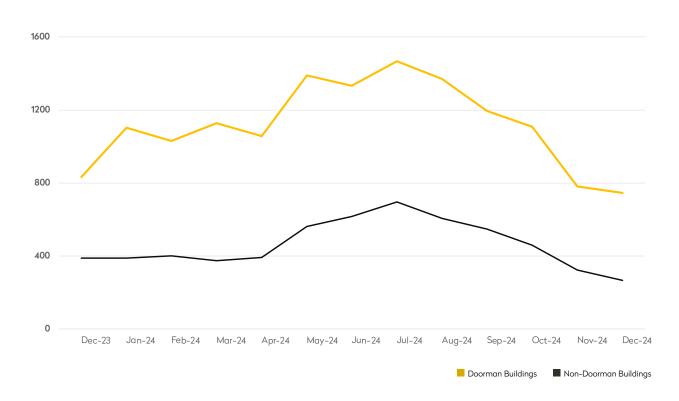

## **NEW RENTAL LISTINGS REPORT**

December 2024

- The number of new listings in both doorman and non-doorman buildings declined for the fifth straight month.
- New listings in non-doorman buildings were 12% lower than a year ago, while doorman listings dropped 9%.
- The average asking rent was virtually unchanged from last month for doorman buildings.
- Non-doorman buildings posted a 6% increase in average asking rent to \$4,087.

**DECEMBER 2024** 

|            | DECEMBER 2024 | NOVEMBER 2024 | MONTHLY CHANGE | DECEMBER 2023 | ANNUAL CHANGE |
|------------|---------------|---------------|----------------|---------------|---------------|
| Studios    | 597           | 642           | -7%            | 607           | -2%           |
| 1-Bedrooms | 1,092         | 1,072         | 2%             | 1,188         | -8%           |
| 2-Bedrooms | 539           | 587           | -8%            | 636           | -15%          |
| 3-Bedrooms | 134           | 158           | -15%           | 178           | -25%          |
| 4-Bedrooms | 44            | 36            | 22%            | 30            | 47%           |
| All        | 2,411         | 2,503         | -4%            | 2,643         | -9%           |

## DOORMAN BUILDINGS

|            | DECEMBER 2024 | NOVEMBER 2024 | MONTHLY CHANGE | DECEMBER 2023 | ANNUAL CHANGE |
|------------|---------------|---------------|----------------|---------------|---------------|
| Studios    | 578           | 672           | -14%           | 670           | -14%          |
| 1-Bedrooms | 1,067         | 1,237         | -14%           | 1,228         | -13%          |
| 2-Bedrooms | 785           | 901           | -13%           | 935           | -16%          |
| 3-Bedrooms | 349           | 385           | -9%            | 344           | 1%            |
| 4-Bedrooms | 96            | 73            | 32%            | 106           | -9%           |
| All        | 2,890         | 3,285         | -12%           | 3,301         | -12%          |