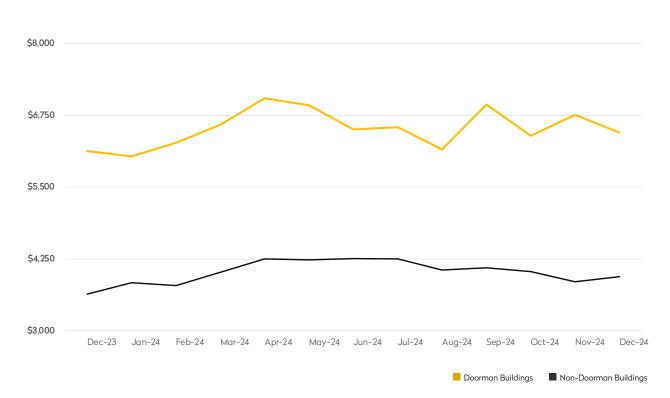

## **NEW RENTAL LISTINGS REPORT**

December 2024

- The number of new listings in both doorman and non-doorman buildings declined for the fifth straight month.
- New listings in non-doorman buildings were 12% lower than a year ago, while doorman listings dropped 9%.
- The average asking rent was virtually unchanged from last month for doorman buildings.
- Non-doorman buildings posted a 6% increase in average asking rent to \$4,087.

## DOORMAN BUILDINGS

|            | DECEMBER 2024 | NOVEMBER 2024 | MONTHLY CHANGE | DECEMBER 2023 | ANNUAL CHANGE |
|------------|---------------|---------------|----------------|---------------|---------------|
| Studios    | \$2,812       | \$2,837       | -1%            | \$2,633       | 7%            |
| 1-Bedrooms | \$3,316       | \$3,293       | 1%             | \$3,219       | 3%            |
| 2-Bedrooms | \$4,437       | \$4,228       | 5%             | \$4,099       | 8%            |
| 3-Bedrooms | \$6,249       | \$5,580       | 12%            | \$5,781       | 8%            |
| 4-Bedrooms | \$8,694       | \$8,686       | 0%             | \$7,451       | 17%           |
| All        | \$4,087       | \$3,867       | 6%             | \$3,796       | 8%            |