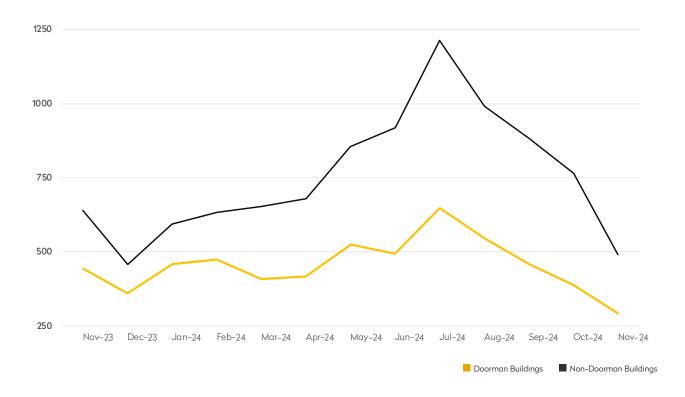

**NOVEMBER 2024** 

|            | NOVEMBER 2024 | OCTOBER 2024 | MONTHLY CHANGE | NOVEMBER 2023 | ANNUAL CHANGE |
|------------|---------------|--------------|----------------|---------------|---------------|
| Studios    | 642           | 864          | -26%           | 687           | -7%           |
| 1-Bedrooms | 1,072         | 1,404        | -24%           | 1,337         | -20%          |
| 2-Bedrooms | 587           | 811          | -28%           | 747           | -21%          |
| 3-Bedrooms | 158           | 248          | -36%           | 276           | -43%          |
| 4-Bedrooms | 38            | 59           | -36%           | 56            | -32%          |
| All        | 2,505         | 3,393        | -26%           | 3,127         | -20%          |

#### DOORMAN BUILDINGS

|            | NOVEMBER 2024 | OCTOBER 2024 | MONTHLY CHANGE | NOVEMBER 2023 | ANNUAL CHANGE |
|------------|---------------|--------------|----------------|---------------|---------------|
| Studios    | 672           | 880          | -24%           | 769           | -13%          |
| 1-Bedrooms | 1,237         | 1,585        | -22%           | 1,656         | -25%          |
| 2-Bedrooms | 901           | 1,283        | -30%           | 1,187         | -24%          |
| 3-Bedrooms | 385           | 510          | -25%           | 511           | -25%          |
| 4-Bedrooms | 73            | 128          | -43%           | 171           | -57%          |
| All        | 3,285         | 4,403        | -25%           | 4,331         | -24%          |