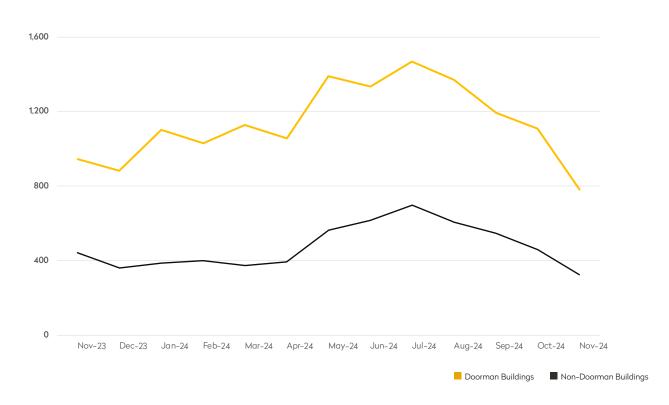

#### NEW RENTAL LISTINGS REPORT

November 2024

- Doorman buildings saw a 26% decline in new listings compared to last month, while non-doorman buildings dropped 25%.
- The number of new rental listings dropped significantly for both doorman and non-doorman buildings compared to last year.
- At \$6,064, the average asking rent in doorman buildings was up 2% from last month.
- Four-bedroom apartments in doorman buildings garnered the highest increase in asking rents, 8%, over the last year.