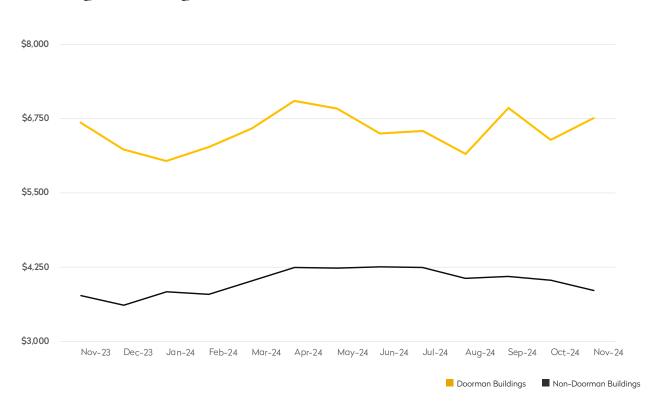

#### NEW RENTAL LISTINGS REPORT

November 2024

- Doorman buildings saw a 26% decline in new listings compared to last month, while non-doorman buildings dropped 25%.
- The number of new rental listings dropped significantly for both doorman and non-doorman buildings compared to last year.
- At \$6,064, the average asking rent in doorman buildings was up 2% from last month.
- Four-bedroom apartments in doorman buildings garnered the highest increase in asking rents, 8%, over the last year.