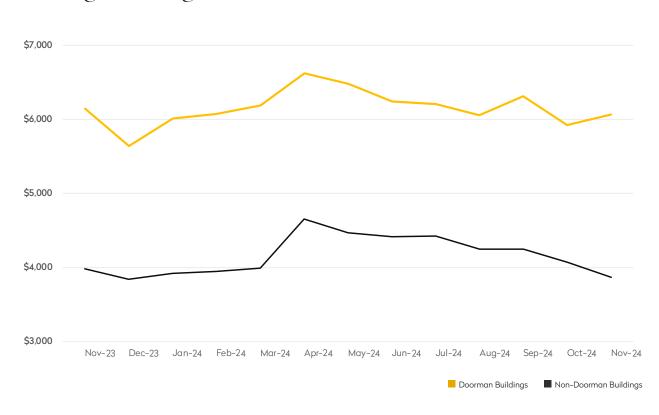

|            | NOVEMBER 2024 | OCTOBER 2024 | MONTHLY CHANGE | NOVEMBER 2023 | ANNUAL CHANGE |
|------------|---------------|--------------|----------------|---------------|---------------|
| Studios    | \$3,705       | \$3,710      | 0%             | \$3,612       | 3%            |
| 1-Bedrooms | \$4,904       | \$4,956      | -1%            | \$4,786       | 2%            |
| 2-Bedrooms | \$7,832       | \$7,497      | 4%             | \$7,308       | 7%            |
| 3-Bedrooms | \$11,531      | \$10,924     | 6%             | \$11,516      | 0%            |
| 4-Bedrooms | \$21,398      | \$16,212     | 32%            | \$19,775      | 8%            |
| All        | \$6,064       | \$5,918      | 2%             | \$6,143       | -1%           |

#### DOORMAN BUILDINGS

|            | NOVEMBER 2024 | OCTOBER 2024 | MONTHLY CHANGE | NOVEMBER 2023 | ANNUAL CHANGE |
|------------|---------------|--------------|----------------|---------------|---------------|
| Studios    | \$2,837       | \$2,786      | 2%             | \$2,679       | 6%            |
| 1-Bedrooms | \$3,293       | \$3,334      | -1%            | \$3,160       | 4%            |
| 2-Bedrooms | \$4,228       | \$4,496      | -6%            | \$4,141       | 2%            |
| 3-Bedrooms | \$5,580       | \$6,102      | -9%            | \$5,761       | -3%           |
| 4-Bedrooms | \$8,686       | \$8,648      | 0%             | \$8,322       | 4%            |
| All        | \$3,867       | \$4,068      | -5%            | \$3,980       | -3%           |