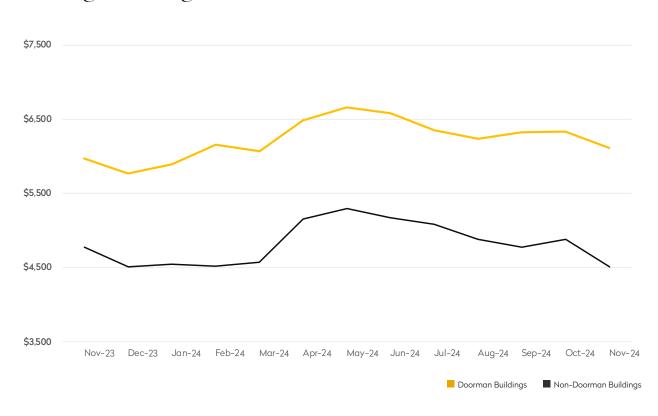

#### NEW RENTAL LISTINGS REPORT

November 2024

- Doorman buildings saw a 26% decline in new listings compared to last month, while non-doorman buildings dropped 25%.
- The number of new rental listings dropped significantly for both doorman and non-doorman buildings compared to last year.
- At \$6,064, the average asking rent in doorman buildings was up 2% from last month.
- Four-bedroom apartments in doorman buildings garnered the highest increase in asking rents, 8%, over the last year.

|            | NOVEMBER 2024 | OCTOBER 2024 | MONTHLY CHANGE | NOVEMBER 2023 | ANNUAL CHANGE |
|------------|---------------|--------------|----------------|---------------|---------------|
| Studios    | \$3,705       | \$3,710      | 0%             | \$3,612       | 3%            |
| 1-Bedrooms | \$4,904       | \$4,956      | -1%            | \$4,786       | 2%            |
| 2-Bedrooms | \$7,832       | \$7,497      | 4%             | \$7,308       | 7%            |
| 3-Bedrooms | \$11,531      | \$10,924     | 6%             | \$11,516      | 0%            |
| 4-Bedrooms | \$21,398      | \$16,212     | 32%            | \$19,775      | 8%            |
| All        | \$6,064       | \$5,918      | 2%             | \$6,143       | -1%           |

#### DOORMAN BUILDINGS

|            | NOVEMBER 2024 | OCTOBER 2024 | MONTHLY CHANGE | NOVEMBER 2023 | ANNUAL CHANGE |
|------------|---------------|--------------|----------------|---------------|---------------|
| Studios    | \$2,837       | \$2,786      | 2%             | \$2,679       | 6%            |
| 1-Bedrooms | \$3,293       | \$3,334      | -1%            | \$3,160       | 4%            |
| 2-Bedrooms | \$4,228       | \$4,496      | -6%            | \$4,141       | 2%            |
| 3-Bedrooms | \$5,580       | \$6,102      | -9%            | \$5,761       | -3%           |
| 4-Bedrooms | \$8,686       | \$8,648      | 0%             | \$8,322       | 4%            |
| All        | \$3,867       | \$4,068      | -5%            | \$3,980       | -3%           |