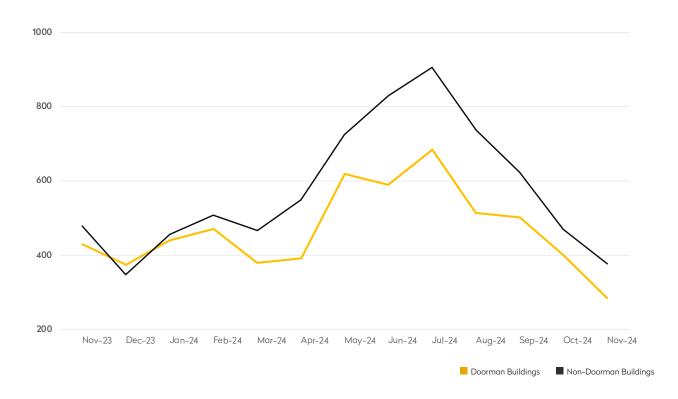

#### NEW RENTAL LISTINGS REPORT

November 2024

- Doorman buildings saw a 26% decline in new listings compared to last month, while non-doorman buildings dropped 25%.
- The number of new rental listings dropped significantly for both doorman and non-doorman buildings compared to last year.
- At \$6,064, the average asking rent in doorman buildings was up 2% from last month.
- Four-bedroom apartments in doorman buildings garnered the highest increase in asking rents, 8%, over the last year.