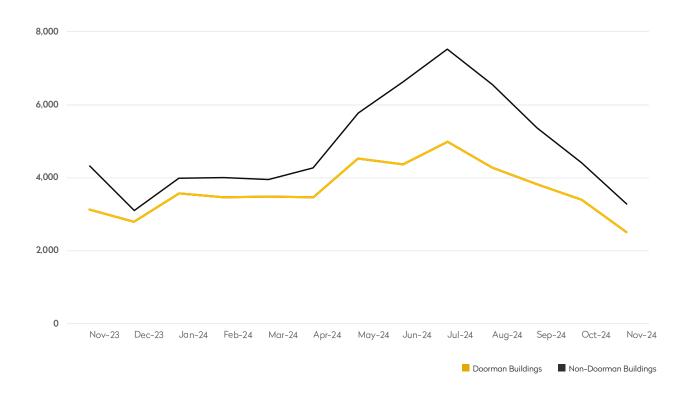

#### NEW RENTAL LISTINGS REPORT

November 2024

- Doorman buildings saw a 26% decline in new listings compared to last month, while non-doorman buildings dropped 25%.
- The number of new rental listings dropped significantly for both doorman and non-doorman buildings compared to last year.
- At \$6,064, the average asking rent in doorman buildings was up 2% from last month.
- Four-bedroom apartments in doorman buildings garnered the highest increase in asking rents, 8%, over the last year.

**NOVEMBER 2024** 

|            | NOVEMBER 2024 | OCTOBER 2024 | MONTHLY CHANGE | NOVEMBER 2023 | ANNUAL CHANGE |
|------------|---------------|--------------|----------------|---------------|---------------|
| Studios    | 642           | 864          | -26%           | 687           | -7%           |
| 1-Bedrooms | 1,072         | 1,404        | -24%           | 1,337         | -20%          |
| 2-Bedrooms | 587           | 811          | -28%           | 747           | -21%          |
| 3-Bedrooms | 158           | 248          | -36%           | 276           | -43%          |
| 4-Bedrooms | 38            | 59           | -36%           | 56            | -32%          |
| All        | 2,505         | 3,393        | -26%           | 3,127         | -20%          |

#### DOORMAN BUILDINGS

|            | NOVEMBER 2024 | OCTOBER 2024 | MONTHLY CHANGE | NOVEMBER 2023 | ANNUAL CHANGE |
|------------|---------------|--------------|----------------|---------------|---------------|
| Studios    | 672           | 880          | -24%           | 769           | -13%          |
| 1-Bedrooms | 1,237         | 1,585        | -22%           | 1,656         | -25%          |
| 2-Bedrooms | 901           | 1,283        | -30%           | 1,187         | -24%          |
| 3-Bedrooms | 385           | 510          | -25%           | 511           | -25%          |
| 4-Bedrooms | 73            | 128          | -43%           | 171           | -57%          |
| All        | 3,285         | 4,403        | -25%           | 4,331         | -24%          |