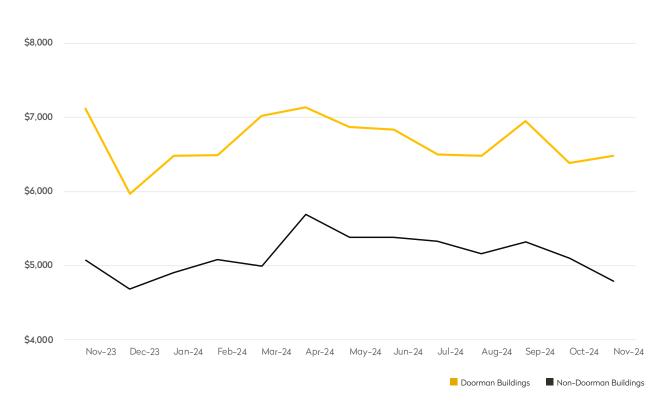

### **NOVEMBER 2024**

34th Street to 14th Street

|            | NOVEMBER 2024 | OCTOBER 2024 | MONTHLY CHANGE | NOVEMBER 2023 | ANNUAL CHANGE |
|------------|---------------|--------------|----------------|---------------|---------------|
| Studios    | 95            | 140          | -32%           | 124           | -23%          |
| 1-Bedrooms | 181           | 247          | -27%           | 249           | -27%          |
| 2-Bedrooms | 80            | 135          | -41%           | 117           | -32%          |
| 3-Bedrooms | 13            | 28           | -54%           | 27            | -52%          |
| 4-Bedrooms | 3             | 5            | -40%           | 2             | 50%           |
| All        | 372           | 556          | -33%           | 521           | -29%          |

#### DOORMAN BUILDINGS

|            | NOVEMBER 2024 | OCTOBER 2024 | MONTHLY CHANGE | NOVEMBER 2023 | ANNUAL CHANGE |
|------------|---------------|--------------|----------------|---------------|---------------|
| Studios    | 92            | 124          | -26%           | 113           | -19%          |
| 1-Bedrooms | 131           | 169          | -22%           | 154           | -15%          |
| 2-Bedrooms | 72            | 102          | -29%           | 100           | -28%          |
| 3-Bedrooms | 24            | 51           | -53%           | 53            | -55%          |
| 4-Bedrooms | 12            | 19           | -37%           | 20            | -40%          |
| All        | 332           | 467          | -29%           | 444           | -25%          |

|            | NOVEMBER 2024 | OCTOBER 2024 | MONTHLY CHANGE | NOVEMBER 2023 | ANNUAL CHANGE |
|------------|---------------|--------------|----------------|---------------|---------------|
| Studios    | \$4,061       | \$4,065      | 0%             | \$3,864       | 5%            |
| 1-Bedrooms | \$5,412       | \$5,382      | 1%             | \$5,300       | 2%            |
| 2-Bedrooms | \$7,915       | \$8,464      | -6%            | \$8,413       | -6%           |
| 3-Bedrooms | \$13,753      | \$12,632     | 9%             | \$11,330      | 21%           |
| 4-Bedrooms | \$32,268      | \$22,378     | 44%            | \$8,065       | 300%          |
| All        | \$6,113       | \$6,330      | -3%            | \$5,973       | 2%            |

#### DOORMAN BUILDINGS

|            | NOVEMBER 2024 | OCTOBER 2024 | MONTHLY CHANGE | NOVEMBER 2023 | ANNUAL CHANGE |
|------------|---------------|--------------|----------------|---------------|---------------|
| Studios    | \$2,935       | \$3,144      | -7%            | \$2,929       | 0%            |
| 1-Bedrooms | \$3,761       | \$3,875      | -3%            | \$3,649       | 3%            |
| 2-Bedrooms | \$5,982       | \$5,321      | 12%            | \$5,006       | 19%           |
| 3-Bedrooms | \$6,874       | \$8,762      | -22%           | \$7,092       | -3%           |
| 4-Bedrooms | \$9,596       | \$12,122     | -21%           | \$9,243       | 4%            |
| All        | \$4,514       | \$4,881      | -8%            | \$4,777       | -6%           |