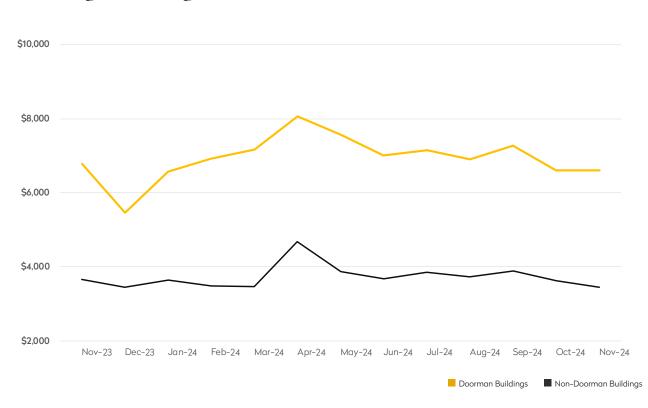

|            | NOVEMBER 2024 | OCTOBER 2024 | MONTHLY CHANGE | NOVEMBER 2023 | ANNUAL CHANGE |
|------------|---------------|--------------|----------------|---------------|---------------|
| Studios    | \$3,537       | \$3,731      | -5%            | \$3,828       | -8%           |
| 1-Bedrooms | \$4,898       | \$4,806      | 2%             | \$4,487       | 9%            |
| 2-Bedrooms | \$7,247       | \$7,500      | -3%            | \$7,403       | -2%           |
| 3-Bedrooms | \$16,445      | \$11,933     | 38%            | \$12,416      | 32%           |
| 4-Bedrooms | \$18,542      | \$23,212     | -20%           | \$17,832      | 4%            |
| All        | \$6,605       | \$6,607      | 0%             | \$6,783       | -3%           |

#### DOORMAN BUILDINGS

|            | NOVEMBER 2024 | OCTOBER 2024 | MONTHLY CHANGE | NOVEMBER 2023 | ANNUAL CHANGE |
|------------|---------------|--------------|----------------|---------------|---------------|
| Studios    | \$2,731       | \$2,671      | 2%             | \$2,469       | 11%           |
| 1-Bedrooms | \$3,133       | \$3,110      | 1%             | \$3,055       | 3%            |
| 2-Bedrooms | \$3,912       | \$4,217      | -7%            | \$4,010       | -2%           |
| 3-Bedrooms | \$5,785       | \$6,473      | -11%           | \$7,082       | -18%          |
| 4-Bedrooms | \$11,449      | \$10,536     | 9%             | \$9,466       | 21%           |
| All        | \$3,446       | \$3,625      | -5%            | \$3,661       | -6%           |