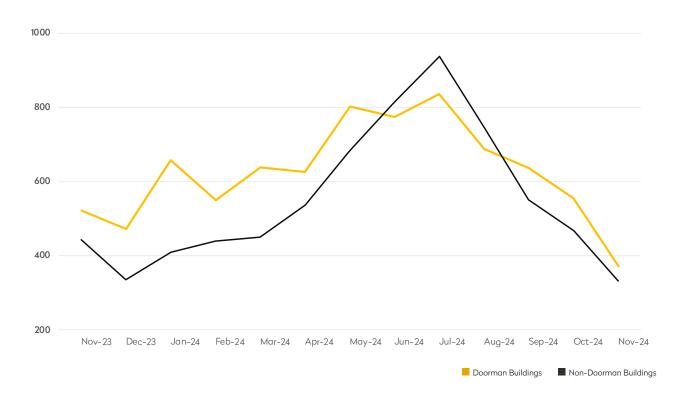

### **NOVEMBER 2024**

34th Street to 14th Street

|            | NOVEMBER 2024 | OCTOBER 2024 | MONTHLY CHANGE | NOVEMBER 2023 | ANNUAL CHANGE |
|------------|---------------|--------------|----------------|---------------|---------------|
| Studios    | 95            | 140          | -32%           | 124           | -23%          |
| 1-Bedrooms | 181           | 247          | -27%           | 249           | -27%          |
| 2-Bedrooms | 80            | 135          | -41%           | 117           | -32%          |
| 3-Bedrooms | 13            | 28           | -54%           | 27            | -52%          |
| 4-Bedrooms | 3             | 5            | -40%           | 2             | 50%           |
| All        | 372           | 556          | -33%           | 521           | -29%          |