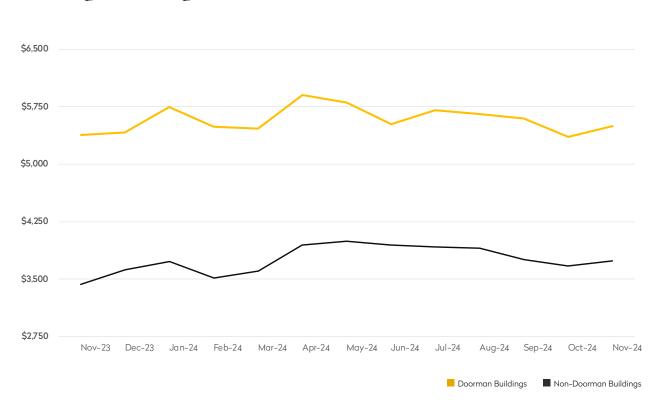

#### NEW RENTAL LISTINGS REPORT

November 2024

- Doorman buildings saw a 26% decline in new listings compared to last month, while non-doorman buildings dropped 25%.
- The number of new rental listings dropped significantly for both doorman and non-doorman buildings compared to last year.
- At \$6,064, the average asking rent in doorman buildings was up 2% from last month.
- Four-bedroom apartments in doorman buildings garnered the highest increase in asking rents, 8%, over the last year.