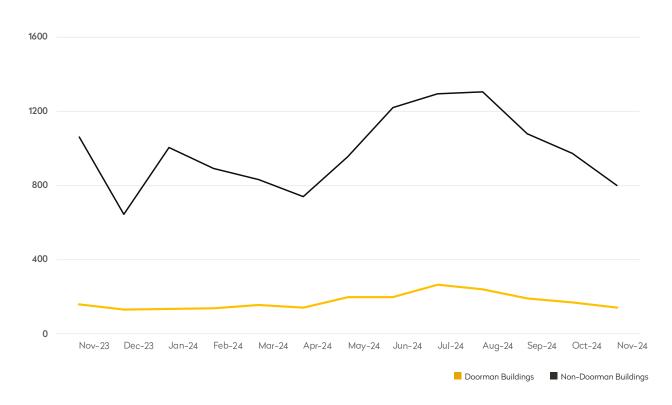

### **NOVEMBER 2024**

Generally North of 96th St. on the East Side, and 110th St. on the West Side

|            | NOVEMBER 2024 | OCTOBER 2024 | MONTHLY CHANGE | NOVEMBER 2023 | ANNUAL CHANGE |
|------------|---------------|--------------|----------------|---------------|---------------|
| Studios    | 17            | 29           | -41%           | 19            | -11%          |
| 1-Bedrooms | 62            | 66           | -6%            | 55            | 13%           |
| 2-Bedrooms | 47            | 52           | -10%           | 50            | -6%           |
| 3-Bedrooms | 11            | 21           | -48%           | 24            | -54%          |
| 4-Bedrooms | 3             | 4            | -25%           | 4             | -25%          |
| All        | 141           | 172          | -18%           | 159           | -11%          |

#### DOORMAN BUILDINGS

|            | NOVEMBER 2024 | OCTOBER 2024 | MONTHLY CHANGE | NOVEMBER 2023 | ANNUAL CHANGE |
|------------|---------------|--------------|----------------|---------------|---------------|
| Studios    | 92            | 126          | -27%           | 90            | 2%            |
| 1-Bedrooms | 291           | 347          | -16%           | 390           | -25%          |
| 2-Bedrooms | 249           | 303          | -18%           | 341           | -27%          |
| 3-Bedrooms | 140           | 148          | -5%            | 180           | -22%          |
| 4-Bedrooms | 20            | 46           | -57%           | 53            | -62%          |
| All        | 799           | 974          | -18%           | 1,061         | -25%          |