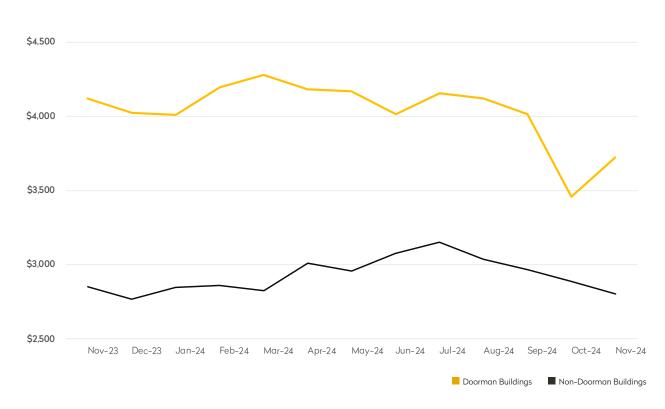

|            | NOVEMBER 2024 | OCTOBER 2024 | MONTHLY CHANGE | NOVEMBER 2023 | ANNUAL CHANGE |
|------------|---------------|--------------|----------------|---------------|---------------|
| Studios    | \$2,630       | \$2,446      | 8%             | \$2,644       | -1%           |
| 1-Bedrooms | \$3,221       | \$2,820      | 14%            | \$3,320       | -3%           |
| 2-Bedrooms | \$4,175       | \$4,198      | -1%            | \$4,372       | -5%           |
| 3-Bedrooms | \$4,350       | \$4,597      | -5%            | \$4,941       | -12%          |
| 4-Bedrooms | \$3,863       | \$5,759      | -33%           | \$3,449       | 12%           |
| All        | \$3,724       | \$3,459      | 8%             | \$4,120       | -10%          |

#### DOORMAN BUILDINGS

|            | NOVEMBER 2024 | OCTOBER 2024 | MONTHLY CHANGE | NOVEMBER 2023 | ANNUAL CHANGE |
|------------|---------------|--------------|----------------|---------------|---------------|
| Studios    | \$2,233       | \$2,167      | 3%             | \$2,069       | 8%            |
| 1-Bedrooms | \$2,351       | \$2,458      | -4%            | \$2,343       | 0%            |
| 2-Bedrooms | \$2,839       | \$2,964      | -4%            | \$2,916       | -3%           |
| 3-Bedrooms | \$3,609       | \$3,610      | 0%             | \$3,404       | 6%            |
| 4-Bedrooms | \$4,974       | \$4,939      | 1%             | \$4,827       | 3%            |
| All        | \$2,802       | \$2,889      | -3%            | \$2,850       | -2%           |