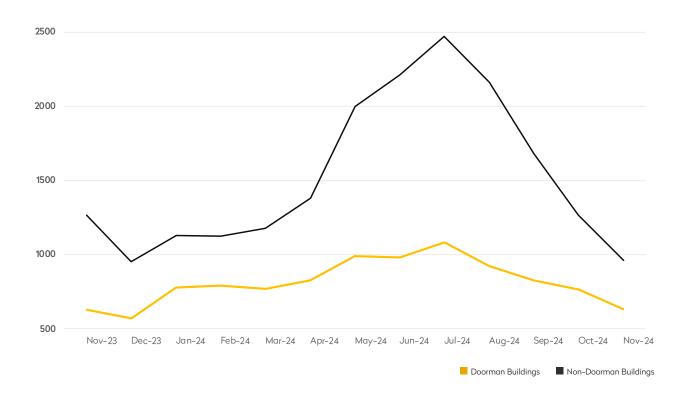

#### NEW RENTAL LISTINGS REPORT

November 2024

- Doorman buildings saw a 26% decline in new listings compared to last month, while non-doorman buildings dropped 25%.
- The number of new rental listings dropped significantly for both doorman and non-doorman buildings compared to last year.
- At \$6,064, the average asking rent in doorman buildings was up 2% from last month.
- Four-bedroom apartments in doorman buildings garnered the highest increase in asking rents, 8%, over the last year.

**NOVEMBER 2024** 

|            | NOVEMBER 2024 | OCTOBER 2024 | MONTHLY CHANGE | NOVEMBER 2023 | ANNUAL CHANGE |
|------------|---------------|--------------|----------------|---------------|---------------|
| Studios    | 642           | 864          | -26%           | 687           | -7%           |
| 1-Bedrooms | 1,072         | 1,404        | -24%           | 1,337         | -20%          |
| 2-Bedrooms | 587           | 811          | -28%           | 747           | -21%          |
| 3-Bedrooms | 158           | 248          | -36%           | 276           | -43%          |
| 4-Bedrooms | 38            | 59           | -36%           | 56            | -32%          |
| All        | 2,505         | 3,393        | -26%           | 3,127         | -20%          |

#### DOORMAN BUILDINGS

|            | NOVEMBER 2024 | OCTOBER 2024 | MONTHLY CHANGE | NOVEMBER 2023 | ANNUAL CHANGE |
|------------|---------------|--------------|----------------|---------------|---------------|
| Studios    | 672           | 880          | -24%           | 769           | -13%          |
| 1-Bedrooms | 1,237         | 1,585        | -22%           | 1,656         | -25%          |
| 2-Bedrooms | 901           | 1,283        | -30%           | 1,187         | -24%          |
| 3-Bedrooms | 385           | 510          | -25%           | 511           | -25%          |
| 4-Bedrooms | 73            | 128          | -43%           | 171           | -57%          |
| All        | 3,285         | 4,403        | -25%           | 4,331         | -24%          |