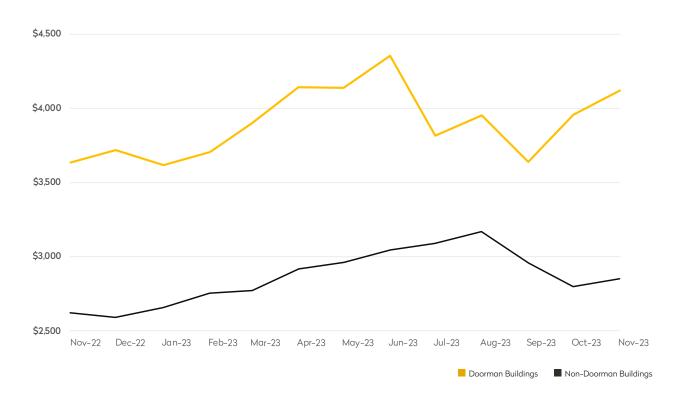

|            | NOVEMBER 2023 | OCTOBER 2023 | MONTHLY CHANGE | NOVEMBER 2022 | ANNUAL CHANGE |
|------------|---------------|--------------|----------------|---------------|---------------|
| Studios    | \$2,644       | \$2,411      | 10%            | \$2,327       | 14%           |
| 1-Bedrooms | \$3,320       | \$3,235      | 3%             | \$3,142       | 6%            |
| 2-Bedrooms | \$4,372       | \$4,013      | 9%             | \$3,726       | 17%           |
| 3-Bedrooms | \$4,941       | \$5,106      | -3%            | \$5,111       | -3%           |
| 4-Bedrooms | \$3,449       | \$6,185      | -44%           | \$4,305       | -20%          |
| All        | \$4,120       | \$3,958      | 4%             | \$3,633       | 13%           |

#### DOORMAN BUILDINGS

|            | NOVEMBER 2023 | OCTOBER 2023 | MONTHLY CHANGE | NOVEMBER 2022 | ANNUAL CHANGE |
|------------|---------------|--------------|----------------|---------------|---------------|
| Studios    | \$2,069       | \$2,124      | -3%            | \$1,939       | 7%            |
| 1-Bedrooms | \$2,343       | \$2,329      | 1%             | \$2,168       | 8%            |
| 2-Bedrooms | \$2,916       | \$2,852      | 2%             | \$2,757       | 6%            |
| 3-Bedrooms | \$3,404       | \$3,352      | 2%             | \$3,257       | 5%            |
| 4-Bedrooms | \$4,827       | \$4,079      | 18%            | \$4,060       | 19%           |
| All        | \$2,850       | \$2,797      | 2%             | \$2,622       | 9%            |