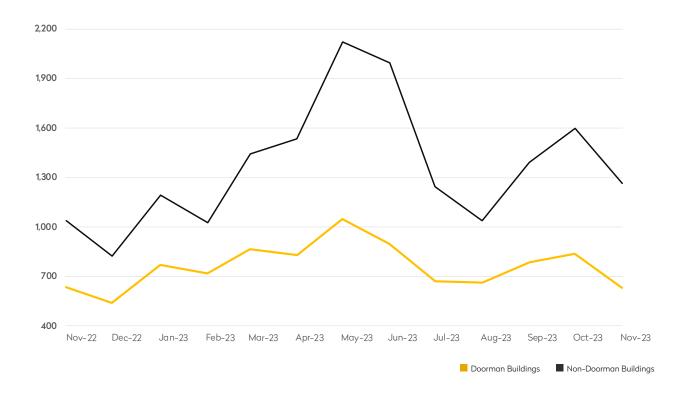

## NEW RENTAL LISTINGS REPORT

NOVEMBER 2023

- At \$6,143, the average asking rent in doorman buildings was up 2% from last month.
- While asking rents dipped 1% from October in non-doorman buildings, they remain 2% higher than November 2022.
- Doorman buildings saw a 21% decline in new listings compared to last month, while non-doorman buildings dropped 17%.
- Compared to November 2022, listings are 18% higher for non-doorman buildings, while buildings with a doorman are virtually the same.

**NOVEMBER 2023** 

|            | NOVEMBER 2023 | OCTOBER 2023 | MONTHLY CHANGE | NOVEMBER 2022 | ANNUAL CHANGE |
|------------|---------------|--------------|----------------|---------------|---------------|
| Studios    | 687           | 903          | -24%           | 472           | 46%           |
| 1-Bedrooms | 1,337         | 1,676        | -20%           | 1,315         | 2%            |
| 2-Bedrooms | 747           | 982          | -24%           | 799           | -7%           |
| 3-Bedrooms | 276           | 313          | -12%           | 243           | 14%           |
| 4-Bedrooms | 56            | 71           | -21%           | 49            | 14%           |
| All        | 3,127         | 3,961        | -21%           | 3,104         | 1%            |

#### DOORMAN BUILDINGS

|            | NOVEMBER 2023 | OCTOBER 2023 | MONTHLY CHANGE | NOVEMBER 2022 | ANNUAL CHANGE |
|------------|---------------|--------------|----------------|---------------|---------------|
| Studios    | 769           | 977          | -21%           | 365           | 111%          |
| 1-Bedrooms | 1,656         | 1,900        | -13%           | 1,459         | 14%           |
| 2-Bedrooms | 1,187         | 1,500        | -21%           | 966           | 23%           |
| 3-Bedrooms | 511           | 616          | -17%           | 408           | 25%           |
| 4-Bedrooms | 171           | 162          | 6%             | 119           | 44%           |
| All        | 4,331         | 5,202        | -17%           | 3,672         | 18%           |