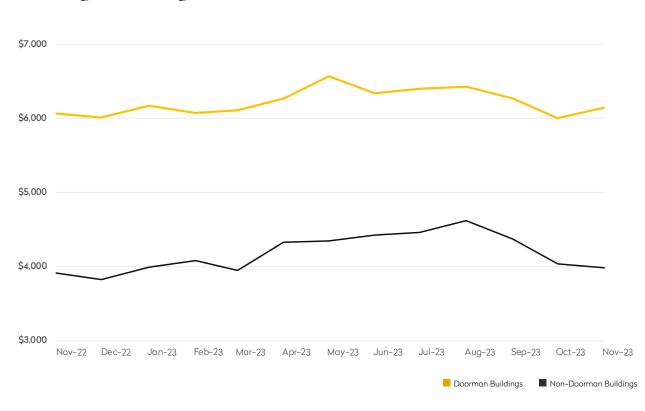

## NEW RENTAL LISTINGS REPORT

NOVEMBER 2023

- At \$6,143, the average asking rent in doorman buildings was up 2% from last month.
- While asking rents dipped 1% from October in non-doorman buildings, they remain 2% higher than November 2022.
- Doorman buildings saw a 21% decline in new listings compared to last month, while non-doorman buildings dropped 17%.
- Compared to November 2022, listings are 18% higher for non-doorman buildings, while buildings with a doorman are virtually the same.

|            | NOVEMBER 2023 | OCTOBER 2023 | MONTHLY CHANGE | NOVEMBER 2022 | ANNUAL CHANGE |
|------------|---------------|--------------|----------------|---------------|---------------|
| Studios    | \$3,612       | \$3,598      | 0%             | \$3,655       | -1%           |
| 1-Bedrooms | \$4,786       | \$4,930      | -3%            | \$4,747       | 1%            |
| 2-Bedrooms | \$7,308       | \$7,299      | 0%             | \$6,951       | 5%            |
| 3-Bedrooms | \$11,516      | \$11,507     | 0%             | \$12,036      | -4%           |
| 4-Bedrooms | \$19,775      | \$16,199     | 22%            | \$22,951      | -14%          |
| All        | \$6,143       | \$6,003      | 2%             | \$6,067       | 1%            |

#### DOORMAN BUILDINGS

|            | NOVEMBER 2023 | OCTOBER 2023 | MONTHLY CHANGE | NOVEMBER 2022 | ANNUAL CHANGE |
|------------|---------------|--------------|----------------|---------------|---------------|
| Studios    | \$2,679       | \$2,759      | -3%            | \$2,855       | -6%           |
| 1-Bedrooms | \$3,160       | \$3,257      | -3%            | \$3,157       | 0%            |
| 2-Bedrooms | \$4,141       | \$4,302      | -4%            | \$4,266       | -3%           |
| 3-Bedrooms | \$5,761       | \$5,877      | -2%            | \$5,550       | 4%            |
| 4-Bedrooms | \$8,322       | \$7,393      | 13%            | \$10,142      | -18%          |
| All        | \$3,980       | \$4,037      | -1%            | \$3,913       | 2%            |