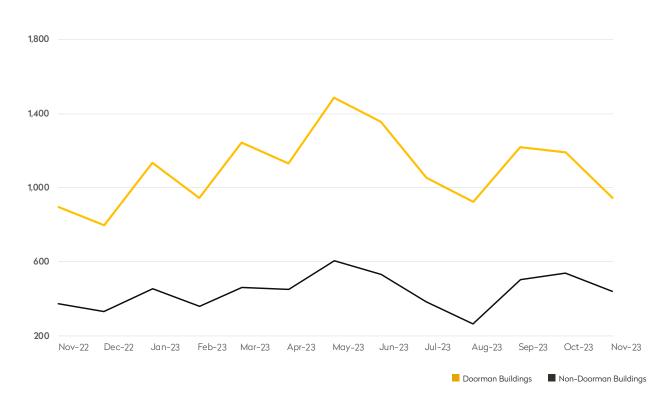

## NEW RENTAL LISTINGS REPORT

NOVEMBER 2023

- At \$6,143, the average asking rent in doorman buildings was up 2% from last month.
- While asking rents dipped 1% from October in non-doorman buildings, they remain 2% higher than November 2022.
- Doorman buildings saw a 21% decline in new listings compared to last month, while non-doorman buildings dropped 17%.
- Compared to November 2022, listings are 18% higher for non-doorman buildings, while buildings with a doorman are virtually the same.

**NOVEMBER 2023** 

|            | NOVEMBER 2023 | OCTOBER 2023 | MONTHLY CHANGE | NOVEMBER 2022 | ANNUAL CHANGE |
|------------|---------------|--------------|----------------|---------------|---------------|
| Studios    | 687           | 903          | -24%           | 472           | 46%           |
| 1-Bedrooms | 1,337         | 1,676        | -20%           | 1,315         | 2%            |
| 2-Bedrooms | 747           | 982          | -24%           | 799           | -7%           |
| 3-Bedrooms | 276           | 313          | -12%           | 243           | 14%           |
| 4-Bedrooms | 56            | 71           | -21%           | 49            | 14%           |
| All        | 3,127         | 3,961        | -21%           | 3,104         | 1%            |

#### DOORMAN BUILDINGS

|            | NOVEMBER 2023 | OCTOBER 2023 | MONTHLY CHANGE | NOVEMBER 2022 | ANNUAL CHANGE |
|------------|---------------|--------------|----------------|---------------|---------------|
| Studios    | 769           | 977          | -21%           | 365           | 111%          |
| 1-Bedrooms | 1,656         | 1,900        | -13%           | 1,459         | 14%           |
| 2-Bedrooms | 1,187         | 1,500        | -21%           | 966           | 23%           |
| 3-Bedrooms | 511           | 616          | -17%           | 408           | 25%           |
| 4-Bedrooms | 171           | 162          | 6%             | 119           | 44%           |
| All        | 4,331         | 5,202        | -17%           | 3,672         | 18%           |