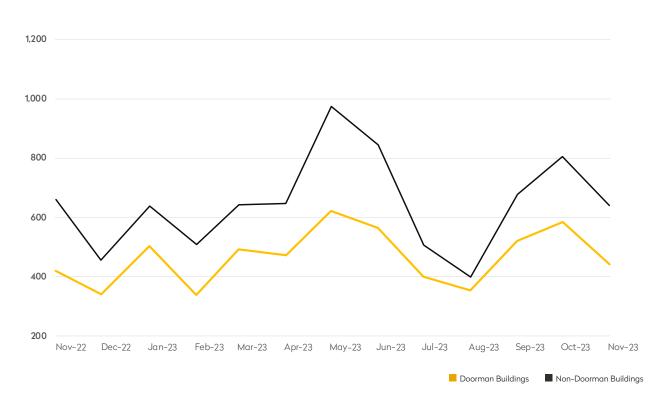

## NEW RENTAL LISTINGS REPORT

NOVEMBER 2023

- At \$6,143, the average asking rent in doorman buildings was up 2% from last month.
- While asking rents dipped 1% from October in non-doorman buildings, they remain 2% higher than November 2022.
- Doorman buildings saw a 21% decline in new listings compared to last month, while non-doorman buildings dropped 17%.
- Compared to November 2022, listings are 18% higher for non-doorman buildings, while buildings with a doorman are virtually the same.

**NOVEMBER 2023** 

|            | NOVEMBER 2023 | OCTOBER 2023 | MONTHLY CHANGE | NOVEMBER 2022 | ANNUAL CHANGE |
|------------|---------------|--------------|----------------|---------------|---------------|
| Studios    | 687           | 903          | -24%           | 472           | 46%           |
| 1-Bedrooms | 1,337         | 1,676        | -20%           | 1,315         | 2%            |
| 2-Bedrooms | 747           | 982          | -24%           | 799           | -7%           |
| 3-Bedrooms | 276           | 313          | -12%           | 243           | 14%           |
| 4-Bedrooms | 56            | 71           | -21%           | 49            | 14%           |
| All        | 3,127         | 3,961        | -21%           | 3,104         | 1%            |

#### DOORMAN BUILDINGS

|            | NOVEMBER 2023 | OCTOBER 2023 | MONTHLY CHANGE | NOVEMBER 2022 | ANNUAL CHANGE |
|------------|---------------|--------------|----------------|---------------|---------------|
| Studios    | 769           | 977          | -21%           | 365           | 111%          |
| 1-Bedrooms | 1,656         | 1,900        | -13%           | 1,459         | 14%           |
| 2-Bedrooms | 1,187         | 1,500        | -21%           | 966           | 23%           |
| 3-Bedrooms | 511           | 616          | -17%           | 408           | 25%           |
| 4-Bedrooms | 171           | 162          | 6%             | 119           | 44%           |
| All        | 4,331         | 5,202        | -17%           | 3,672         | 18%           |