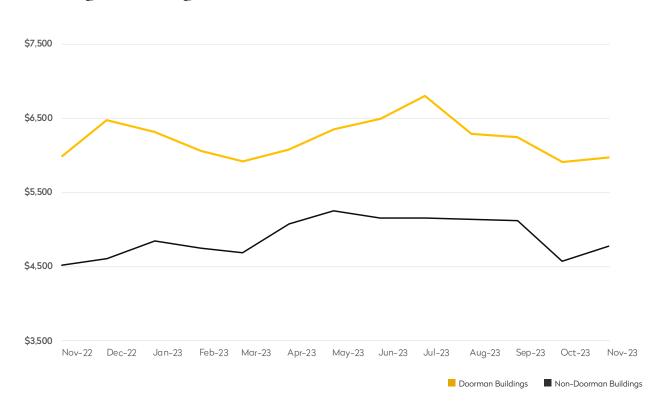

## NEW RENTAL LISTINGS REPORT

NOVEMBER 2023

- At \$6,143, the average asking rent in doorman buildings was up 2% from last month.
- While asking rents dipped 1% from October in non-doorman buildings, they remain 2% higher than November 2022.
- Doorman buildings saw a 21% decline in new listings compared to last month, while non-doorman buildings dropped 17%.
- Compared to November 2022, listings are 18% higher for non-doorman buildings, while buildings with a doorman are virtually the same.

|            | NOVEMBER 2023 | OCTOBER 2023 | MONTHLY CHANGE | NOVEMBER 2022 | ANNUAL CHANGE |
|------------|---------------|--------------|----------------|---------------|---------------|
| Studios    | \$3,612       | \$3,598      | 0%             | \$3,655       | -1%           |
| 1-Bedrooms | \$4,786       | \$4,930      | -3%            | \$4,747       | 1%            |
| 2-Bedrooms | \$7,308       | \$7,299      | 0%             | \$6,951       | 5%            |
| 3-Bedrooms | \$11,516      | \$11,507     | 0%             | \$12,036      | -4%           |
| 4-Bedrooms | \$19,775      | \$16,199     | 22%            | \$22,951      | -14%          |
| All        | \$6,143       | \$6,003      | 2%             | \$6,067       | 1%            |

#### DOORMAN BUILDINGS

|            | NOVEMBER 2023 | OCTOBER 2023 | MONTHLY CHANGE | NOVEMBER 2022 | ANNUAL CHANGE |
|------------|---------------|--------------|----------------|---------------|---------------|
| Studios    | \$2,679       | \$2,759      | -3%            | \$2,855       | -6%           |
| 1-Bedrooms | \$3,160       | \$3,257      | -3%            | \$3,157       | 0%            |
| 2-Bedrooms | \$4,141       | \$4,302      | -4%            | \$4,266       | -3%           |
| 3-Bedrooms | \$5,761       | \$5,877      | -2%            | \$5,550       | 4%            |
| 4-Bedrooms | \$8,322       | \$7,393      | 13%            | \$10,142      | -18%          |
| All        | \$3,980       | \$4,037      | -1%            | \$3,913       | 2%            |