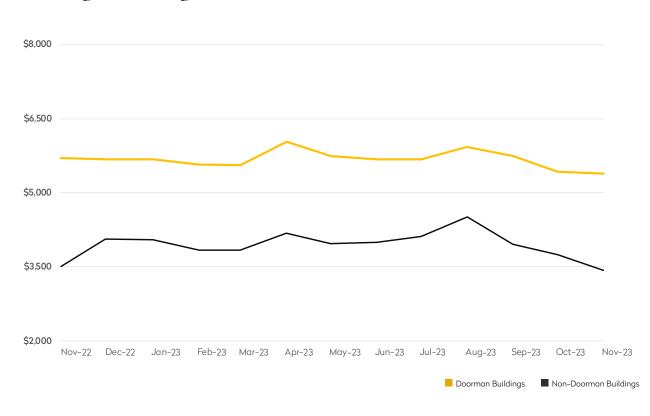

## NEW RENTAL LISTINGS REPORT

NOVEMBER 2023

- At \$6,143, the average asking rent in doorman buildings was up 2% from last month.
- While asking rents dipped 1% from October in non-doorman buildings, they remain 2% higher than November 2022.
- Doorman buildings saw a 21% decline in new listings compared to last month, while non-doorman buildings dropped 17%.
- Compared to November 2022, listings are 18% higher for non-doorman buildings, while buildings with a doorman are virtually the same.

|            | NOVEMBER 2023 | OCTOBER 2023 | MONTHLY CHANGE | NOVEMBER 2022 | ANNUAL CHANGE |
|------------|---------------|--------------|----------------|---------------|---------------|
| Studios    | \$3,612       | \$3,598      | 0%             | \$3,655       | -1%           |
| 1-Bedrooms | \$4,786       | \$4,930      | -3%            | \$4,747       | 1%            |
| 2-Bedrooms | \$7,308       | \$7,299      | 0%             | \$6,951       | 5%            |
| 3-Bedrooms | \$11,516      | \$11,507     | 0%             | \$12,036      | -4%           |
| 4-Bedrooms | \$19,775      | \$16,199     | 22%            | \$22,951      | -14%          |
| All        | \$6,143       | \$6,003      | 2%             | \$6,067       | 1%            |

#### DOORMAN BUILDINGS

|            | NOVEMBER 2023 | OCTOBER 2023 | MONTHLY CHANGE | NOVEMBER 2022 | ANNUAL CHANGE |
|------------|---------------|--------------|----------------|---------------|---------------|
| Studios    | \$2,679       | \$2,759      | -3%            | \$2,855       | -6%           |
| 1-Bedrooms | \$3,160       | \$3,257      | -3%            | \$3,157       | 0%            |
| 2-Bedrooms | \$4,141       | \$4,302      | -4%            | \$4,266       | -3%           |
| 3-Bedrooms | \$5,761       | \$5,877      | -2%            | \$5,550       | 4%            |
| 4-Bedrooms | \$8,322       | \$7,393      | 13%            | \$10,142      | -18%          |
| All        | \$3,980       | \$4,037      | -1%            | \$3,913       | 2%            |