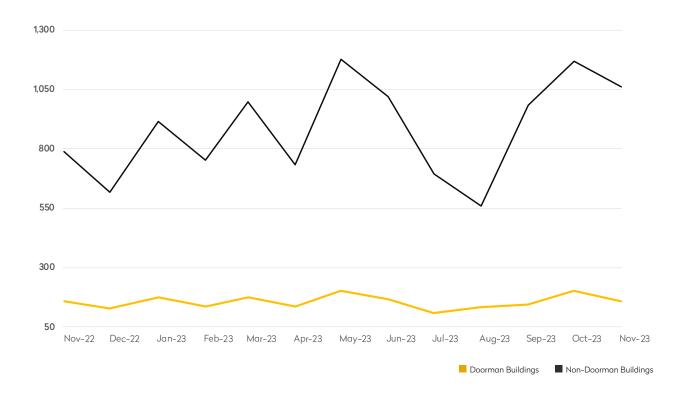

### **NOVEMBER 2023**

Generally North of 96th St. on the East Side, and 110th St. on the West Side

BHS THE Craft OF Research 21

| 19  | 30                  |                              |                                                                                           |                                                                                                                      |
|-----|---------------------|------------------------------|-------------------------------------------------------------------------------------------|----------------------------------------------------------------------------------------------------------------------|
|     | 30                  | -37%                         | 12                                                                                        | 58%                                                                                                                  |
| 55  | 52                  | 6%                           | 43                                                                                        | 28%                                                                                                                  |
| 50  | 80                  | -38%                         | 74                                                                                        | -32%                                                                                                                 |
| 24  | 25                  | -4%                          | 23                                                                                        | 4%                                                                                                                   |
| 4   | 12                  | -67%                         | 1                                                                                         | 300%                                                                                                                 |
| 159 | 203                 | -22%                         | 159                                                                                       | 0%                                                                                                                   |
|     | 55<br>50<br>24<br>4 | 55 52   50 80   24 25   4 12 | 55     52     6%       50     80     -38%       24     25     -4%       4     12     -67% | 55     52     6%     43       50     80     -38%     74       24     25     -4%     23       4     12     -67%     1 |

#### DOORMAN BUILDINGS

|            | NOVEMBER 2023 | OCTOBER 2023 | MONTHLY CHANGE | NOVEMBER 2022 | ANNUAL CHANGE |
|------------|---------------|--------------|----------------|---------------|---------------|
| Studios    | 90            | 100          | -10%           | 37            | 143%          |
| 1-Bedrooms | 390           | 399          | -2%            | 286           | 36%           |
| 2-Bedrooms | 341           | 423          | -19%           | 234           | 46%           |
| 3-Bedrooms | 180           | 172          | 5%             | 128           | 41%           |
| 4-Bedrooms | 53            | 62           | -15%           | 47            | 13%           |
| All        | 1,061         | 1,170        | -9%            | 788           | 35%           |