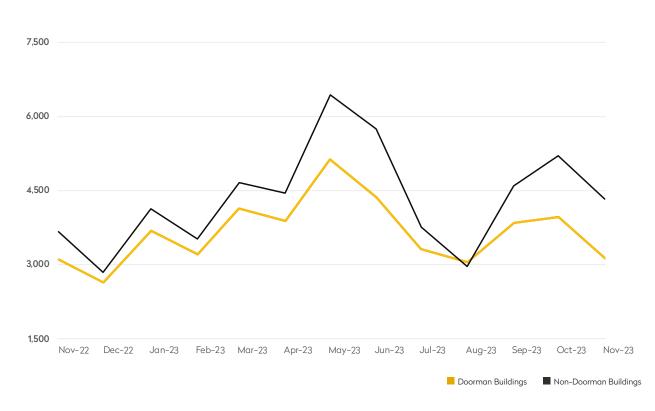

## NEW RENTAL LISTINGS REPORT

NOVEMBER 2023

- At \$6,143, the average asking rent in doorman buildings was up 2% from last month.
- While asking rents dipped 1% from October in non-doorman buildings, they remain 2% higher than November 2022.
- Doorman buildings saw a 21% decline in new listings compared to last month, while non-doorman buildings dropped 17%.
- Compared to November 2022, listings are 18% higher for non-doorman buildings, while buildings with a doorman are virtually the same.