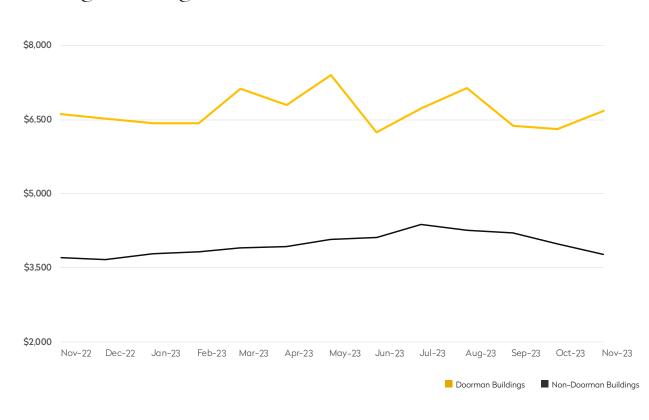

## NEW RENTAL LISTINGS REPORT

NOVEMBER 2023

- At \$6,143, the average asking rent in doorman buildings was up 2% from last month.
- While asking rents dipped 1% from October in non-doorman buildings, they remain 2% higher than November 2022.
- Doorman buildings saw a 21% decline in new listings compared to last month, while non-doorman buildings dropped 17%.
- Compared to November 2022, listings are 18% higher for non-doorman buildings, while buildings with a doorman are virtually the same.