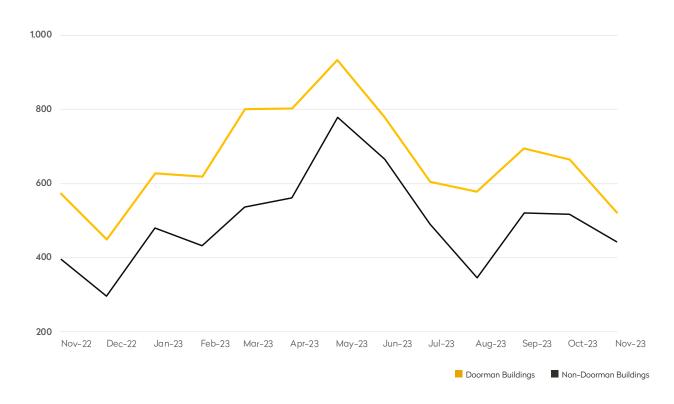

## **NOVEMBER 2023**

34th St. to 59th St., East River to the Hudson River

|            | NOVEMBER 2023 | OCTOBER 2023 | MONTHLY CHANGE | NOVEMBER 2022 | ANNUAL CHANGE |
|------------|---------------|--------------|----------------|---------------|---------------|
| Studios    | 230           | 316          | -27%           | 151           | 52%           |
| 1-Bedrooms | 419           | 506          | -17%           | 362           | 16%           |
| 2-Bedrooms | 222           | 278          | -20%           | 243           | -9%           |
| 3-Bedrooms | 58            | 75           | -23%           | 49            | 18%           |
| 4-Bedrooms | 11            | 13           | -15%           | 7             | 57%           |
| All        | 944           | 1,190        | -21%           | 895           | 5%            |

#### DOORMAN BUILDINGS

|            | NOVEMBER 2023 | OCTOBER 2023 | MONTHLY CHANGE | NOVEMBER 2022 | ANNUAL CHANGE |
|------------|---------------|--------------|----------------|---------------|---------------|
| Studios    | 77            | 125          | -38%           | 50            | 54%           |
| 1-Bedrooms | 198           | 201          | -1%            | 146           | 36%           |
| 2-Bedrooms | 124           | 152          | -18%           | 102           | 22%           |
| 3-Bedrooms | 34            | 48           | -29%           | 18            | 89%           |
| 4-Bedrooms | 7             | 13           | -46%           | 8             | -13%          |
| All        | 441           | 539          | -18%           | 376           | 17%           |