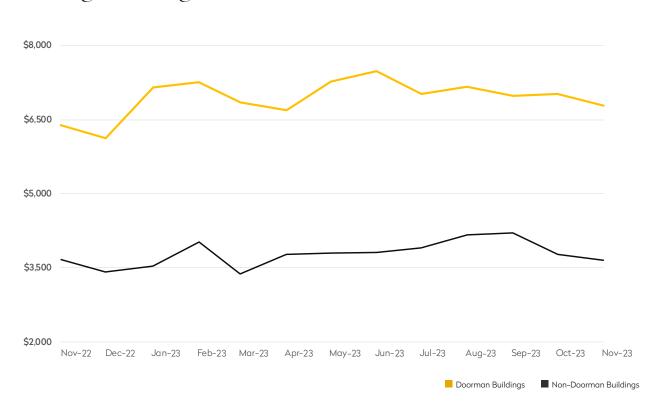

|            | NOVEMBER 2023 | OCTOBER 2023 | MONTHLY CHANGE | NOVEMBER 2022 | ANNUAL CHANGE |
|------------|---------------|--------------|----------------|---------------|---------------|
| Studios    | \$3,828       | \$3,280      | 17%            | \$3,496       | 9%            |
| 1-Bedrooms | \$4,487       | \$4,741      | -5%            | \$4,361       | 3%            |
| 2-Bedrooms | \$7,403       | \$7,335      | 1%             | \$6,983       | 6%            |
| 3-Bedrooms | \$12,416      | \$12,713     | -2%            | \$11,212      | 11%           |
| 4-Bedrooms | \$17,832      | \$21,665     | -18%           | \$24,818      | -28%          |
| All        | \$6,783       | \$7,026      | -3%            | \$6,385       | 6%            |

#### DOORMAN BUILDINGS

|            | NOVEMBER 2023 | OCTOBER 2023 | MONTHLY CHANGE | NOVEMBER 2022 | ANNUAL CHANGE |
|------------|---------------|--------------|----------------|---------------|---------------|
| Studios    | \$2,469       | \$2,497      | -1%            | \$2,543       | -3%           |
| 1-Bedrooms | \$3,055       | \$2,982      | 2%             | \$2,947       | 4%            |
| 2-Bedrooms | \$4,010       | \$4,318      | -7%            | \$3,946       | 2%            |
| 3-Bedrooms | \$7,082       | \$6,802      | 4%             | \$6,098       | 16%           |
| 4-Bedrooms | \$9,466       | \$11,984     | -21%           | \$24,185      | -61%          |
| All        | \$3,661       | \$3,779      | -3%            | \$3,674       | 0%            |