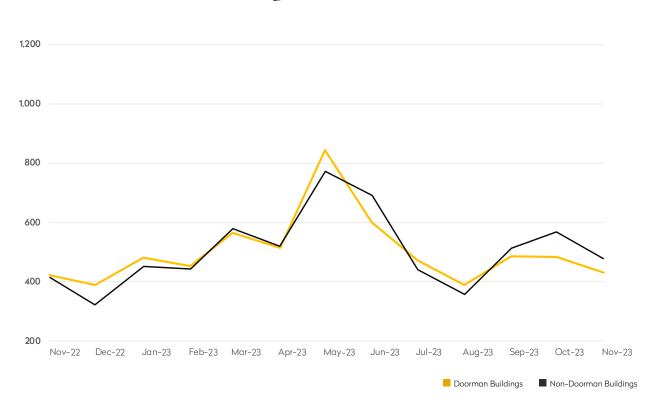

## NEW RENTAL LISTINGS REPORT

NOVEMBER 2023

- At \$6,143, the average asking rent in doorman buildings was up 2% from last month.
- While asking rents dipped 1% from October in non-doorman buildings, they remain 2% higher than November 2022.
- Doorman buildings saw a 21% decline in new listings compared to last month, while non-doorman buildings dropped 17%.
- Compared to November 2022, listings are 18% higher for non-doorman buildings, while buildings with a doorman are virtually the same.