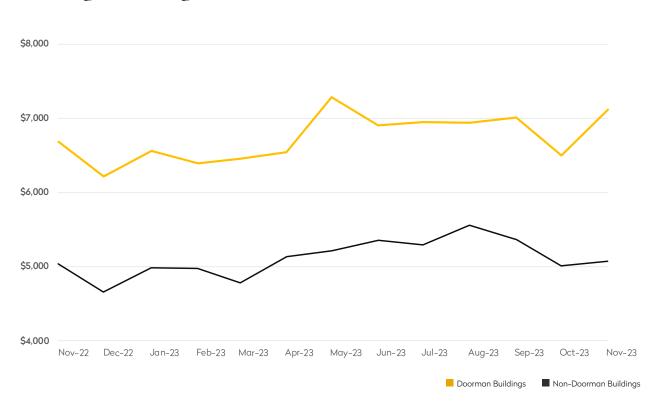

|            | NOVEMBER 2023 | OCTOBER 2023 | MONTHLY CHANGE | NOVEMBER 2022 | ANNUAL CHANGE |
|------------|---------------|--------------|----------------|---------------|---------------|
| Studios    | \$3,828       | \$3,280      | 17%            | \$3,496       | 9%            |
| 1-Bedrooms | \$4,487       | \$4,741      | -5%            | \$4,361       | 3%            |
| 2-Bedrooms | \$7,403       | \$7,335      | 1%             | \$6,983       | 6%            |
| 3-Bedrooms | \$12,416      | \$12,713     | -2%            | \$11,212      | 11%           |
| 4-Bedrooms | \$17,832      | \$21,665     | -18%           | \$24,818      | -28%          |
| All        | \$6,783       | \$7,026      | -3%            | \$6,385       | 6%            |

#### DOORMAN BUILDINGS

|            | NOVEMBER 2023 | OCTOBER 2023 | MONTHLY CHANGE | NOVEMBER 2022 | ANNUAL CHANGE |
|------------|---------------|--------------|----------------|---------------|---------------|
| Studios    | \$2,469       | \$2,497      | -1%            | \$2,543       | -3%           |
| 1-Bedrooms | \$3,055       | \$2,982      | 2%             | \$2,947       | 4%            |
| 2-Bedrooms | \$4,010       | \$4,318      | -7%            | \$3,946       | 2%            |
| 3-Bedrooms | \$7,082       | \$6,802      | 4%             | \$6,098       | 16%           |
| 4-Bedrooms | \$9,466       | \$11,984     | -21%           | \$24,185      | -61%          |
| All        | \$3,661       | \$3,779      | -3%            | \$3,674       | 0%            |