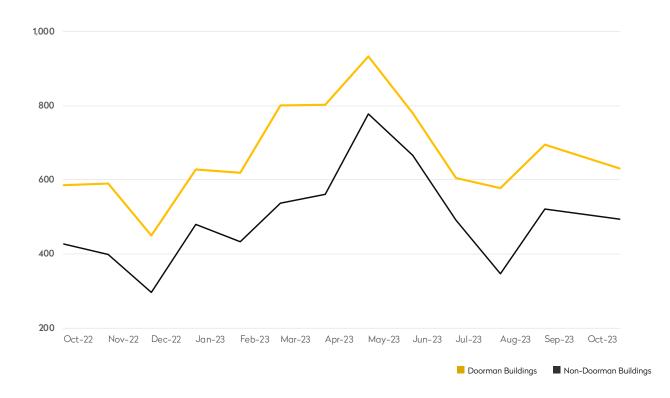

### **OCTOBER 2023**

34th St. to 59th St., East River to the Hudson River

| OCTOBER 2023 | SEPTEMBER 2023                | MONTHLY CHANGE                              | OCTOBER 2022                                                    | ANNUAL CHANGE                                                                     |
|--------------|-------------------------------|---------------------------------------------|-----------------------------------------------------------------|-----------------------------------------------------------------------------------|
| 312          | 303                           | 3%                                          | 181                                                             | 72%                                                                               |
| 502          | 491                           | 2%                                          | 491                                                             | 2%                                                                                |
| 267          | 325                           | -18%                                        | 260                                                             | 3%                                                                                |
| 72           | 85                            | -15%                                        | 68                                                              | 6%                                                                                |
| 14           | 12                            | 17%                                         | 11                                                              | 27%                                                                               |
| 1,169        | 1,220                         | -4%                                         | 1,116                                                           | 5%                                                                                |
|              | 312<br>502<br>267<br>72<br>14 | 312 303   502 491   267 325   72 85   14 12 | 312 303 3%   502 491 2%   267 325 -18%   72 85 -15%   14 12 17% | 312 303 3% 181   502 491 2% 491   267 325 -18% 260   72 85 -15% 68   14 12 17% 11 |

#### DOORMAN BUILDINGS

|            | OCTOBER 2023 | SEPTEMBER 2023 | MONTHLY CHANGE | OCTOBER 2022 | ANNUAL CHANGE |
|------------|--------------|----------------|----------------|--------------|---------------|
| Studios    | 130          | 100            | 30%            | 56           | 132%          |
| 1-Bedrooms | 207          | 176            | 18%            | 178          | 16%           |
| 2-Bedrooms | 148          | 159            | -7%            | 104          | 42%           |
| 3-Bedrooms | 55           | 48             | 15%            | 27           | 104%          |
| 4-Bedrooms | 13           | 17             | -24%           | 10           | 30%           |
| All        | 553          | 505            | 10%            | 431          | 28%           |