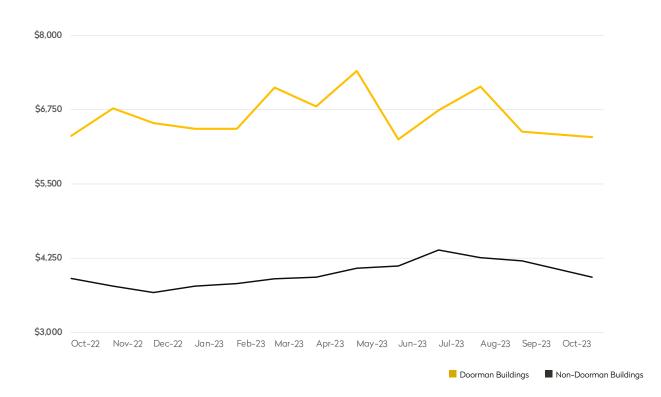

|            | OCTOBER 2023 | SEPTEMBER 2023 | MONTHLY CHANGE | OCTOBER 2022 | ANNUAL CHANGE |
|------------|--------------|----------------|----------------|--------------|---------------|
| Studios    | \$3,534      | \$3,585        | -1%            | \$4,351      | -19%          |
| 1-Bedrooms | \$4,607      | \$4,707        | -2%            | \$4,522      | 2%            |
| 2-Bedrooms | \$6,806      | \$7,259        | -6%            | \$7,020      | -3%           |
| 3-Bedrooms | \$11,875     | \$11,933       | 0%             | \$13,921     | -15%          |
| 4-Bedrooms | \$14,828     | \$13,354       | 11%            | \$26,082     | -43%          |
| All        | \$5,447      | \$5,750        | -5%            | \$5,756      | -5%           |

#### DOORMAN BUILDINGS

|            | OCTOBER 2023 | SEPTEMBER 2023 | MONTHLY CHANGE | OCTOBER 2022 | ANNUAL CHANGE |
|------------|--------------|----------------|----------------|--------------|---------------|
| Studios    | \$3,013      | \$2,724        | 11%            | \$2,670      | 13%           |
| 1-Bedrooms | \$3,214      | \$3,250        | -1%            | \$3,268      | -2%           |
| 2-Bedrooms | \$4,199      | \$4,123        | 2%             | \$4,004      | 5%            |
| 3-Bedrooms | \$5,218      | \$5,381        | -3%            | \$5,280      | -1%           |
| 4-Bedrooms | \$8,641      | \$8,554        | 1%             | \$7,935      | 9%            |
| All        | \$3,757      | \$3,963        | -5%            | \$3,508      | 7%            |