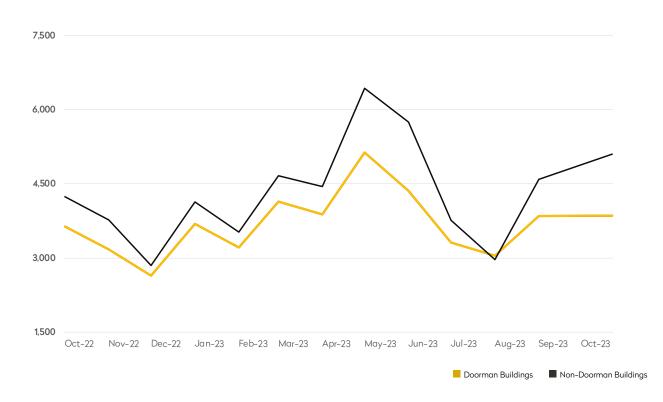

#### NEW RENTAL LISTINGS REPORT

October 2023

- Average asking rents in doorman buildings dipped 5% from September to \$5,969, while non-doorman buildings dropped 7% to \$4,066.
- Compared to last month, one-bedrooms in non-doorman buildings were the only category to post an increase in average asking rent.
- New listings in doorman buildings were 6% higher than a year ago, while non-doorman listings rose 20%.
- Studios in non-doorman buildings posted the largest increase in new listings.

### **OCTOBER 2023**

BHSID 22601739

|            | OCTOBER 2023 | SEPTEMBER 2023 | MONTHLY CHANGE | OCTOBER 2022 | ANNUAL CHANGE |
|------------|--------------|----------------|----------------|--------------|---------------|
| Studios    | 872          | 812            | 7%             | 503          | 73%           |
| 1-Bedrooms | 1,644        | 1,632          | 1%             | 1,549        | 6%            |
| 2-Bedrooms | 957          | 1,010          | -5%            | 925          | 3%            |
| 3-Bedrooms | 299          | 320            | -7%            | 273          | 10%           |
| 4-Bedrooms | 68           | 57             | 19%            | 53           | 28%           |
| All        | 3,858        | 3,853          | 0%             | 3,639        | 6%            |

#### DOORMAN BUILDINGS

|            | OCTOBER 2023 | SEPTEMBER 2023 | MONTHLY CHANGE | OCTOBER 2022 | ANNUAL CHANGE |
|------------|--------------|----------------|----------------|--------------|---------------|
| Studios    | 981          | 783            | 25%            | 388          | 153%          |
| 1-Bedrooms | 1,876        | 1,584          | 18%            | 1,629        | 15%           |
| 2-Bedrooms | 1,451        | 1,345          | 8%             | 1,169        | 24%           |
| 3-Bedrooms | 593          | 632            | -6%            | 500          | 19%           |
| 4-Bedrooms | 160          | 210            | -24%           | 172          | -7%           |
| All        | 5,105        | 4,593          | 11%            | 4,239        | 20%           |