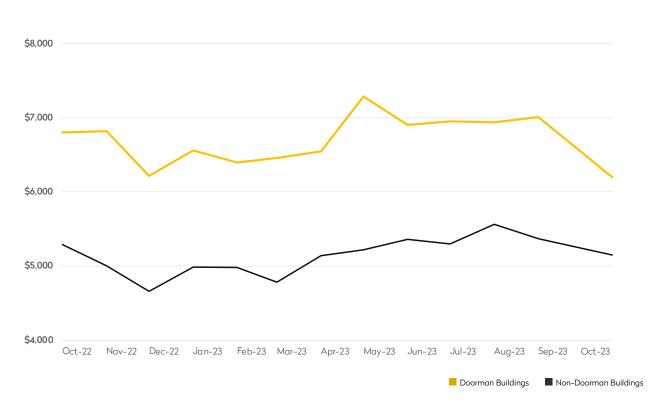

#### NEW RENTAL LISTINGS REPORT

October 2023

- Average asking rents in doorman buildings dipped 5% from September to \$5,969, while non-doorman buildings dropped 7% to \$4,066.
- Compared to last month, one-bedrooms in non-doorman buildings were the only category to post an increase in average asking rent.
- New listings in doorman buildings were 6% higher than a year ago, while non-doorman listings rose 20%.
- Studios in non-doorman buildings posted the largest increase in new listings.