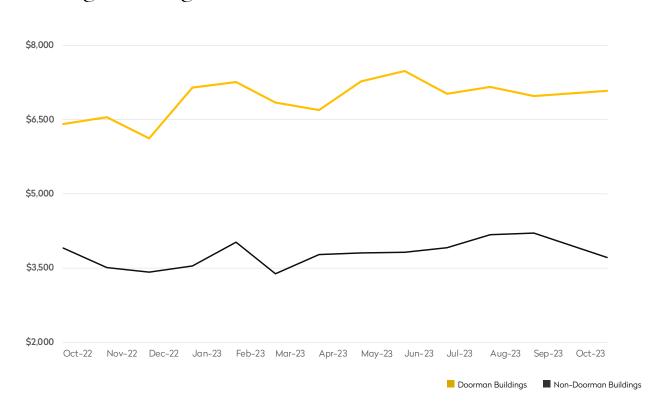

#### NEW RENTAL LISTINGS REPORT

October 2023

- Average asking rents in doorman buildings dipped 5% from September to \$5,969, while non-doorman buildings dropped 7% to \$4,066.
- Compared to last month, one-bedrooms in non-doorman buildings were the only category to post an increase in average asking rent.
- New listings in doorman buildings were 6% higher than a year ago, while non-doorman listings rose 20%.
- Studios in non-doorman buildings posted the largest increase in new listings.

|            | OCTOBER 2023 | SEPTEMBER 2023 | MONTHLY CHANGE | OCTOBER 2022 | ANNUAL CHANGE |
|------------|--------------|----------------|----------------|--------------|---------------|
| Studios    | \$3,637      | \$3,740        | -3%            | \$3,904      | -7%           |
| 1-Bedrooms | \$4,892      | \$4,943        | -1%            | \$4,717      | 4%            |
| 2-Bedrooms | \$7,265      | \$7,524        | -3%            | \$7,349      | -1%           |
| 3-Bedrooms | \$11,185     | \$11,670       | -4%            | \$11,932     | -6%           |
| 4-Bedrooms | \$16,724     | \$17,909       | -7%            | \$20,134     | -17%          |
| All        | \$5,969      | \$6,264        | -5%            | \$6,102      | -2%           |

#### DOORMAN BUILDINGS

|            | OCTOBER 2023 | SEPTEMBER 2023 | MONTHLY CHANGE | OCTOBER 2022 | ANNUAL CHANGE |
|------------|--------------|----------------|----------------|--------------|---------------|
| Studios    | \$2,781      | \$2,868        | -3%            | \$2,831      | -2%           |
| 1-Bedrooms | \$3,339      | \$3,315        | 1%             | \$3,218      | 4%            |
| 2-Bedrooms | \$4,334      | \$4,514        | -4%            | \$4,487      | -3%           |
| 3-Bedrooms | \$5,988      | \$6,140        | -2%            | \$6,608      | -9%           |
| 4-Bedrooms | \$7,832      | \$9,202        | -15%           | \$8,340      | -6%           |
| All        | \$4,066      | \$4,368        | -7%            | \$4,147      | -2%           |