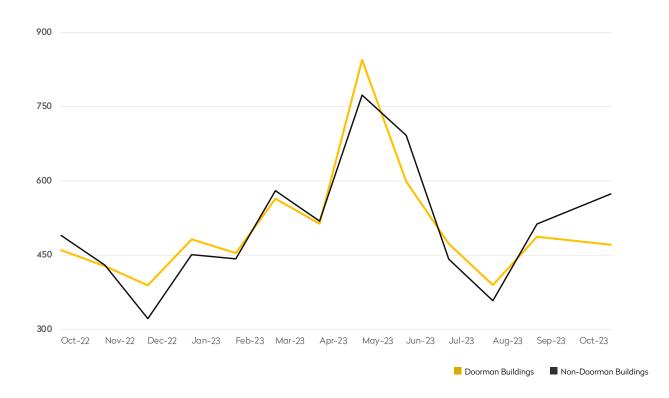

### **OCTOBER 2023**

34th St. to 59th St., East River to the Hudson River

| OCTOBER 2023 | SEPTEMBER 2023                | MONTHLY CHANGE                              | OCTOBER 2022                                                    | ANNUAL CHANGE                                                                     |
|--------------|-------------------------------|---------------------------------------------|-----------------------------------------------------------------|-----------------------------------------------------------------------------------|
| 312          | 303                           | 3%                                          | 181                                                             | 72%                                                                               |
| 502          | 491                           | 2%                                          | 491                                                             | 2%                                                                                |
| 267          | 325                           | -18%                                        | 260                                                             | 3%                                                                                |
| 72           | 85                            | -15%                                        | 68                                                              | 6%                                                                                |
| 14           | 12                            | 17%                                         | 11                                                              | 27%                                                                               |
| 1,169        | 1,220                         | -4%                                         | 1,116                                                           | 5%                                                                                |
|              | 312<br>502<br>267<br>72<br>14 | 312 303   502 491   267 325   72 85   14 12 | 312 303 3%   502 491 2%   267 325 -18%   72 85 -15%   14 12 17% | 312 303 3% 181   502 491 2% 491   267 325 -18% 260   72 85 -15% 68   14 12 17% 11 |

#### DOORMAN BUILDINGS

|            | OCTOBER 2023 | SEPTEMBER 2023 | MONTHLY CHANGE | OCTOBER 2022 | ANNUAL CHANGE |
|------------|--------------|----------------|----------------|--------------|---------------|
| Studios    | 130          | 100            | 30%            | 56           | 132%          |
| 1-Bedrooms | 207          | 176            | 18%            | 178          | 16%           |
| 2-Bedrooms | 148          | 159            | -7%            | 104          | 42%           |
| 3-Bedrooms | 55           | 48             | 15%            | 27           | 104%          |
| 4-Bedrooms | 13           | 17             | -24%           | 10           | 30%           |
| All        | 553          | 505            | 10%            | 431          | 28%           |