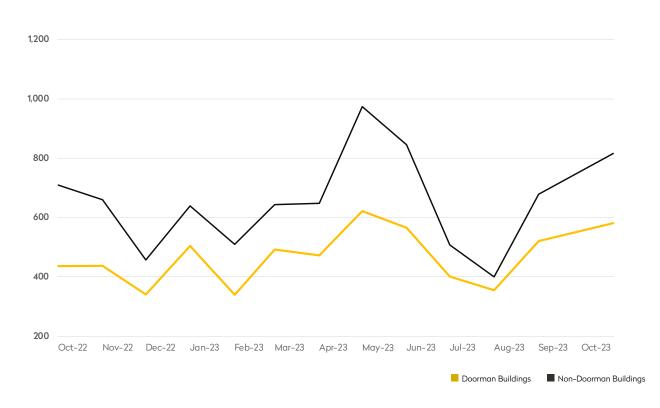

#### NEW RENTAL LISTINGS REPORT

October 2023

- Average asking rents in doorman buildings dipped 5% from September to \$5,969, while non-doorman buildings dropped 7% to \$4,066.
- Compared to last month, one-bedrooms in non-doorman buildings were the only category to post an increase in average asking rent.
- New listings in doorman buildings were 6% higher than a year ago, while non-doorman listings rose 20%.
- Studios in non-doorman buildings posted the largest increase in new listings.

#### DOORMAN BUILDINGS

|            | OCTOBER 2023 | SEPTEMBER 2023 | MONTHLY CHANGE | OCTOBER 2022 | ANNUAL CHANGE |
|------------|--------------|----------------|----------------|--------------|---------------|
| Studios    | 981          | 783            | 25%            | 388          | 153%          |
| 1-Bedrooms | 1,876        | 1,584          | 18%            | 1,629        | 15%           |
| 2-Bedrooms | 1,451        | 1,345          | 8%             | 1,169        | 24%           |
| 3-Bedrooms | 593          | 632            | -6%            | 500          | 19%           |
| 4-Bedrooms | 160          | 210            | -24%           | 172          | -7%           |
| All        | 5,105        | 4,593          | 11%            | 4,239        | 20%           |

#### DOORMAN BUILDINGS

|            | OCTOBER 2023 | SEPTEMBER 2023 | MONTHLY CHANGE | OCTOBER 2022 | ANNUAL CHANGE |
|------------|--------------|----------------|----------------|--------------|---------------|
| Studios    | \$2,781      | \$2,868        | -3%            | \$2,831      | -2%           |
| 1-Bedrooms | \$3,339      | \$3,315        | 1%             | \$3,218      | 4%            |
| 2-Bedrooms | \$4,334      | \$4,514        | -4%            | \$4,487      | -3%           |
| 3-Bedrooms | \$5,988      | \$6,140        | -2%            | \$6,608      | -9%           |
| 4-Bedrooms | \$7,832      | \$9,202        | -15%           | \$8,340      | -6%           |
| All        | \$4,066      | \$4,368        | -7%            | \$4,147      | -2%           |