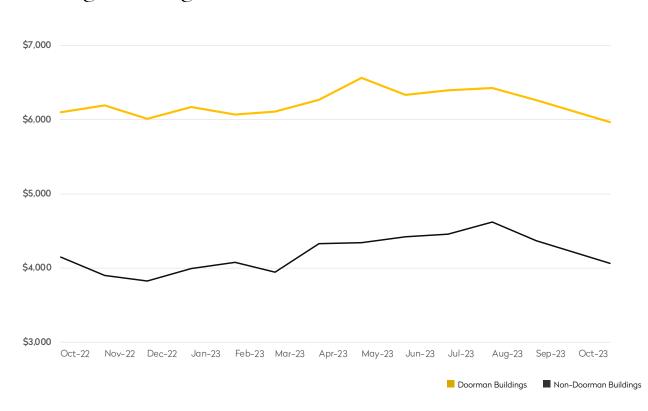

#### NEW RENTAL LISTINGS REPORT

October 2023

- Average asking rents in doorman buildings dipped 5% from September to \$5,969, while non-doorman buildings dropped 7% to \$4,066.
- Compared to last month, one-bedrooms in non-doorman buildings were the only category to post an increase in average asking rent.
- New listings in doorman buildings were 6% higher than a year ago, while non-doorman listings rose 20%.
- Studios in non-doorman buildings posted the largest increase in new listings.

|            | OCTOBER 2023 | SEPTEMBER 2023 | MONTHLY CHANGE | OCTOBER 2022 | ANNUAL CHANGE |
|------------|--------------|----------------|----------------|--------------|---------------|
| Studios    | \$3,637      | \$3,740        | -3%            | \$3,904      | -7%           |
| 1-Bedrooms | \$4,892      | \$4,943        | -1%            | \$4,717      | 4%            |
| 2-Bedrooms | \$7,265      | \$7,524        | -3%            | \$7,349      | -1%           |
| 3-Bedrooms | \$11,185     | \$11,670       | -4%            | \$11,932     | -6%           |
| 4-Bedrooms | \$16,724     | \$17,909       | -7%            | \$20,134     | -17%          |
| All        | \$5,969      | \$6,264        | -5%            | \$6,102      | -2%           |

#### DOORMAN BUILDINGS

|            | OCTOBER 2023 | SEPTEMBER 2023 | MONTHLY CHANGE | OCTOBER 2022 | ANNUAL CHANGE |
|------------|--------------|----------------|----------------|--------------|---------------|
| Studios    | \$2,781      | \$2,868        | -3%            | \$2,831      | -2%           |
| 1-Bedrooms | \$3,339      | \$3,315        | 1%             | \$3,218      | 4%            |
| 2-Bedrooms | \$4,334      | \$4,514        | -4%            | \$4,487      | -3%           |
| 3-Bedrooms | \$5,988      | \$6,140        | -2%            | \$6,608      | -9%           |
| 4-Bedrooms | \$7,832      | \$9,202        | -15%           | \$8,340      | -6%           |
| All        | \$4,066      | \$4,368        | -7%            | \$4,147      | -2%           |