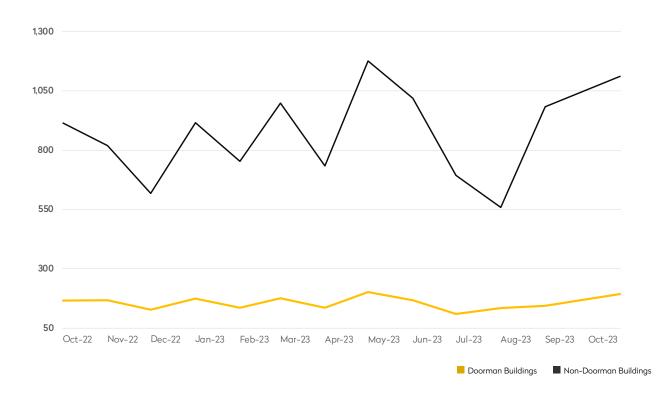

#### NEW RENTAL LISTINGS REPORT

October 2023

- Average asking rents in doorman buildings dipped 5% from September to \$5,969, while non-doorman buildings dropped 7% to \$4,066.
- Compared to last month, one-bedrooms in non-doorman buildings were the only category to post an increase in average asking rent.
- New listings in doorman buildings were 6% higher than a year ago, while non-doorman listings rose 20%.
- Studios in non-doorman buildings posted the largest increase in new listings.

### **OCTOBER 2023**

BHSID 22601739

|            | OCTOBER 2023 | SEPTEMBER 2023 | MONTHLY CHANGE | OCTOBER 2022 | ANNUAL CHANGE |
|------------|--------------|----------------|----------------|--------------|---------------|
| Studios    | 872          | 812            | 7%             | 503          | 73%           |
| 1-Bedrooms | 1,644        | 1,632          | 1%             | 1,549        | 6%            |
| 2-Bedrooms | 957          | 1,010          | -5%            | 925          | 3%            |
| 3-Bedrooms | 299          | 320            | -7%            | 273          | 10%           |
| 4-Bedrooms | 68           | 57             | 19%            | 53           | 28%           |
| All        | 3,858        | 3,853          | 0%             | 3,639        | 6%            |

#### DOORMAN BUILDINGS

|            | OCTOBER 2023 | SEPTEMBER 2023 | MONTHLY CHANGE | OCTOBER 2022 | ANNUAL CHANGE |
|------------|--------------|----------------|----------------|--------------|---------------|
| Studios    | 981          | 783            | 25%            | 388          | 153%          |
| 1-Bedrooms | 1,876        | 1,584          | 18%            | 1,629        | 15%           |
| 2-Bedrooms | 1,451        | 1,345          | 8%             | 1,169        | 24%           |
| 3-Bedrooms | 593          | 632            | -6%            | 500          | 19%           |
| 4-Bedrooms | 160          | 210            | -24%           | 172          | -7%           |
| All        | 5,105        | 4,593          | 11%            | 4,239        | 20%           |