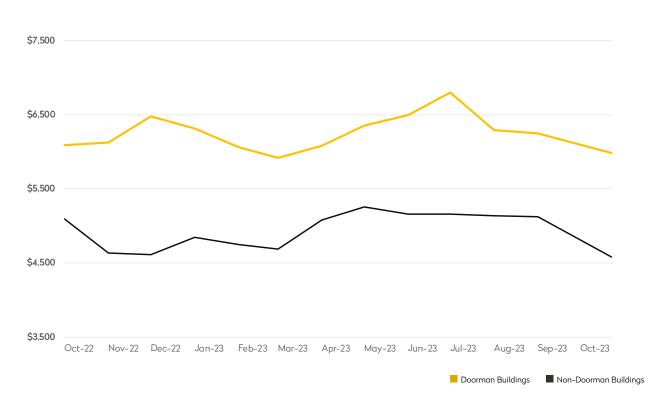

|            | OCTOBER 2023 | SEPTEMBER 2023 | MONTHLY CHANGE | OCTOBER 2022 | ANNUAL CHANGE |
|------------|--------------|----------------|----------------|--------------|---------------|
| Studios    | \$3,911      | \$3,930        | 0%             | \$3,737      | 5%            |
| 1-Bedrooms | \$5,404      | \$5,424        | 0%             | \$5,144      | 5%            |
| 2-Bedrooms | \$8,232      | \$8,576        | -4%            | \$8,373      | -2%           |
| 3-Bedrooms | \$11,072     | \$12,809       | -14%           | \$13,540     | -18%          |
| 4-Bedrooms | \$13,174     | \$23,041       | -43%           | \$18,782     | -30%          |
| All        | \$6,199      | \$7,009        | -12%           | \$6,803      | -9%           |

#### DOORMAN BUILDINGS

|            | OCTOBER 2023 | SEPTEMBER 2023 | MONTHLY CHANGE | OCTOBER 2022 | ANNUAL CHANGE |
|------------|--------------|----------------|----------------|--------------|---------------|
| Studios    | \$3,131      | \$3,557        | -12%           | \$3,812      | -18%          |
| 1-Bedrooms | \$4,036      | \$3,907        | 3%             | \$3,870      | 4%            |
| 2-Bedrooms | \$5,378      | \$5,418        | -1%            | \$5,621      | -4%           |
| 3-Bedrooms | \$7,827      | \$7,758        | 1%             | \$7,715      | 1%            |
| 4-Bedrooms | \$10,607     | \$11,956       | -11%           | \$11,178     | -5%           |
| All        | \$5,149      | \$5,367        | -4%            | \$5,287      | -3%           |