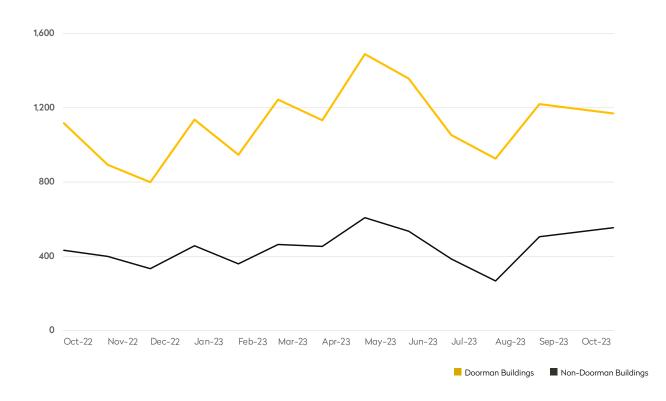

### **OCTOBER 2023**

34th Street to 14th Street

|            | OCTOBER 2023 | SEPTEMBER 2023 | MONTHLY CHANGE | OCTOBER 2022 | ANNUAL CHANGE |
|------------|--------------|----------------|----------------|--------------|---------------|
| Studios    | 138          | 159            | -13%           | 76           | 82%           |
| 1-Bedrooms | 341          | 329            | 4%             | 289          | 18%           |
| 2-Bedrooms | 126          | 169            | -25%           | 129          | -2%           |
| 3-Bedrooms | 20           | 32             | -38%           | 32           | -38%          |
| 4-Bedrooms | 6            | 5              | 20%            | 5            | 20%           |
| All        | 631          | 695            | -9%            | 586          | 8%            |

#### DOORMAN BUILDINGS

|            | OCTOBER 2023 | SEPTEMBER 2023 | MONTHLY CHANGE | OCTOBER 2022 | ANNUAL CHANGE |
|------------|--------------|----------------|----------------|--------------|---------------|
| Studios    | 122          | 123            | -1%            | 49           | 149%          |
| 1-Bedrooms | 184          | 161            | 14%            | 157          | 17%           |
| 2-Bedrooms | 116          | 130            | -11%           | 122          | -5%           |
| 3-Bedrooms | 61           | 81             | -25%           | 54           | 13%           |
| 4-Bedrooms | 8            | 23             | -65%           | 17           | -53%          |
| All        | 494          | 521            | -5%            | 427          | 16%           |