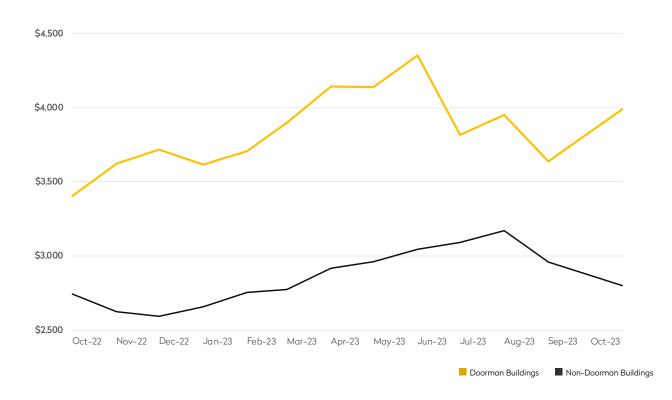

#### NEW RENTAL LISTINGS REPORT

October 2023

- Average asking rents in doorman buildings dipped 5% from September to \$5,969, while non-doorman buildings dropped 7% to \$4,066.
- Compared to last month, one-bedrooms in non-doorman buildings were the only category to post an increase in average asking rent.
- New listings in doorman buildings were 6% higher than a year ago, while non-doorman listings rose 20%.
- Studios in non-doorman buildings posted the largest increase in new listings.

|            | OCTOBER 2023 | SEPTEMBER 2023 | MONTHLY CHANGE | OCTOBER 2022 | ANNUAL CHANGE |
|------------|--------------|----------------|----------------|--------------|---------------|
| Studios    | \$3,637      | \$3,740        | -3%            | \$3,904      | -7%           |
| 1-Bedrooms | \$4,892      | \$4,943        | -1%            | \$4,717      | 4%            |
| 2-Bedrooms | \$7,265      | \$7,524        | -3%            | \$7,349      | -1%           |
| 3-Bedrooms | \$11,185     | \$11,670       | -4%            | \$11,932     | -6%           |
| 4-Bedrooms | \$16,724     | \$17,909       | -7%            | \$20,134     | -17%          |
| All        | \$5,969      | \$6,264        | -5%            | \$6,102      | -2%           |

#### DOORMAN BUILDINGS

|            | OCTOBER 2023 | SEPTEMBER 2023 | MONTHLY CHANGE | OCTOBER 2022 | ANNUAL CHANGE |
|------------|--------------|----------------|----------------|--------------|---------------|
| Studios    | \$2,781      | \$2,868        | -3%            | \$2,831      | -2%           |
| 1-Bedrooms | \$3,339      | \$3,315        | 1%             | \$3,218      | 4%            |
| 2-Bedrooms | \$4,334      | \$4,514        | -4%            | \$4,487      | -3%           |
| 3-Bedrooms | \$5,988      | \$6,140        | -2%            | \$6,608      | -9%           |
| 4-Bedrooms | \$7,832      | \$9,202        | -15%           | \$8,340      | -6%           |
| All        | \$4,066      | \$4,368        | -7%            | \$4,147      | -2%           |