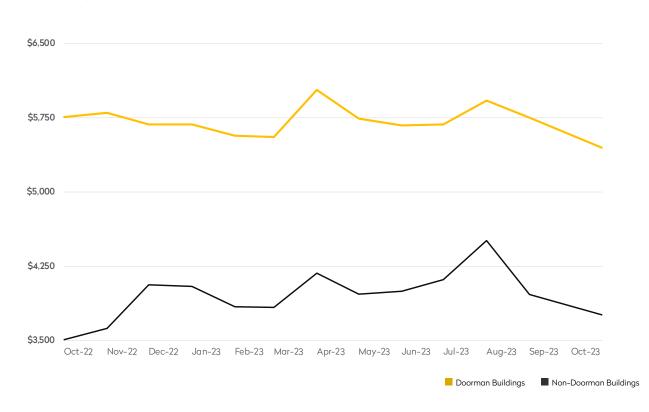

|            | OCTOBER 2023 | SEPTEMBER 2023 | MONTHLY CHANGE | OCTOBER 2022 | ANNUAL CHANGE |
|------------|--------------|----------------|----------------|--------------|---------------|
| Studios    | \$3,534      | \$3,585        | -1%            | \$4,351      | -19%          |
| 1-Bedrooms | \$4,607      | \$4,707        | -2%            | \$4,522      | 2%            |
| 2-Bedrooms | \$6,806      | \$7,259        | -6%            | \$7,020      | -3%           |
| 3-Bedrooms | \$11,875     | \$11,933       | 0%             | \$13,921     | -15%          |
| 4-Bedrooms | \$14,828     | \$13,354       | 11%            | \$26,082     | -43%          |
| All        | \$5,447      | \$5,750        | -5%            | \$5,756      | -5%           |

#### DOORMAN BUILDINGS

|            | OCTOBER 2023 | SEPTEMBER 2023 | MONTHLY CHANGE | OCTOBER 2022 | ANNUAL CHANGE |
|------------|--------------|----------------|----------------|--------------|---------------|
| Studios    | \$3,013      | \$2,724        | 11%            | \$2,670      | 13%           |
| 1-Bedrooms | \$3,214      | \$3,250        | -1%            | \$3,268      | -2%           |
| 2-Bedrooms | \$4,199      | \$4,123        | 2%             | \$4,004      | 5%            |
| 3-Bedrooms | \$5,218      | \$5,381        | -3%            | \$5,280      | -1%           |
| 4-Bedrooms | \$8,641      | \$8,554        | 1%             | \$7,935      | 9%            |
| All        | \$3,757      | \$3,963        | -5%            | \$3,508      | 7%            |