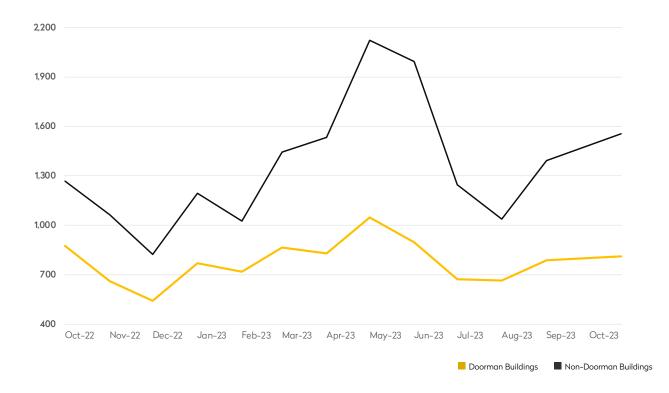

#### NEW RENTAL LISTINGS REPORT

October 2023

- Average asking rents in doorman buildings dipped 5% from September to \$5,969, while non-doorman buildings dropped 7% to \$4,066.
- Compared to last month, one-bedrooms in non-doorman buildings were the only category to post an increase in average asking rent.
- New listings in doorman buildings were 6% higher than a year ago, while non-doorman listings rose 20%.
- Studios in non-doorman buildings posted the largest increase in new listings.