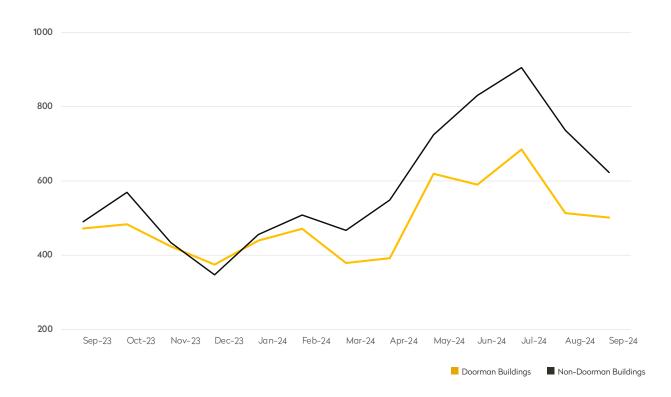

# **SEPTEMBER 2024**

Generally 59th St. to 110th St., Hudson River to West of Fifth Avenue

|            | SEPTEMBER 2024 | AUGUST 2024 | MONTHLY CHANGE | SEPTEMBER 2023 | ANNUAL CHANGE |
|------------|----------------|-------------|----------------|----------------|---------------|
| Studios    | 97             | 95          | 2%             | 75             | 29%           |
| 1-Bedrooms | 195            | 219         | -11%           | 203            | -4%           |
| 2-Bedrooms | 123            | 130         | -5%            | 127            | -3%           |
| 3-Bedrooms | 61             | 48          | 27%            | 52             | 17%           |
| 4-Bedrooms | 18             | 21          | -14%           | 10             | 80%           |
| All        | 501            | 513         | -2%            | 472            | 6%            |

# DOORMAN BUILDINGS

|            | SEPTEMBER 2024 | AUGUST 2024 | MONTHLY CHANGE | SEPTEMBER 2023 | ANNUAL CHANGE |
|------------|----------------|-------------|----------------|----------------|---------------|
| Studios    | 126            | 163         | -23%           | 101            | 25%           |
| 1-Bedrooms | 248            | 287         | -14%           | 170            | 46%           |
| 2-Bedrooms | 159            | 161         | -1%            | 133            | 20%           |
| 3-Bedrooms | 64             | 89          | -28%           | 68             | -6%           |
| 4-Bedrooms | 17             | 27          | -37%           | 14             | 21%           |
| All        | 623            | 736         | -15%           | 490            | 27%           |