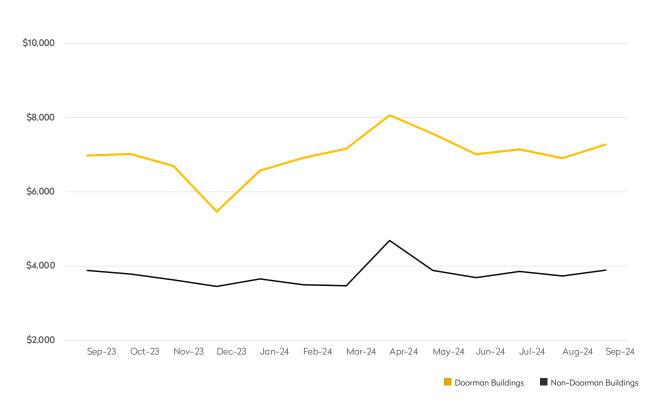

# NEW RENTAL LISTINGS REPORT

September 2024

- Doorman buildings saw an 11% drop in new listings compared to last month, while non-doorman buildings declined 18%.
- Compared to September 2023, studios in non-doorman buildings saw the largest increase in new listings, 34%.
- At \$6,311, the average asking rent was virtually unchanged from the prior year for doorman buildings.
- The average asking rent in non-doorman buildings was flat compared to last month.

|            | SEPTEMBER 2024 | AUGUST 2024 | MONTHLY CHANGE | SEPTEMBER 2023 | ANNUAL CHANGE |
|------------|----------------|-------------|----------------|----------------|---------------|
| Studios    | \$3,781        | \$3,759     | 1%             | \$3,698        | 2%            |
| 1-Bedrooms | \$5,145        | \$5,056     | 2%             | \$4,940        | 4%            |
| 2-Bedrooms | \$7,704        | \$7,379     | 4%             | \$7,475        | 3%            |
| 3-Bedrooms | \$12,898       | \$10,785    | 20%            | \$11,760       | 10%           |
| 4-Bedrooms | \$17,918       | \$16,373    | 9%             | \$17,185       | 4%            |
| All        | \$6,311        | \$6,058     | 4%             | \$6,231        | 1%            |

# DOORMAN BUILDINGS

|            | SEPTEMBER 2024 | AUGUST 2024 | MONTHLY CHANGE | SEPTEMBER 2023 | ANNUAL CHANGE |
|------------|----------------|-------------|----------------|----------------|---------------|
| Studios    | \$2,861        | \$2,887     | -1%            | \$2,848        | 0%            |
| 1-Bedrooms | \$3,395        | \$3,421     | -1%            | \$3,347        | 1%            |
| 2-Bedrooms | \$4,514        | \$4,444     | 2%             | \$4,510        | 0%            |
| 3-Bedrooms | \$6,198        | \$6,261     | -1%            | \$6,055        | 2%            |
| 4-Bedrooms | \$8,441        | \$7,641     | 10%            | \$8,264        | 2%            |
| All        | \$4,253        | \$4,249     | 0%             | \$4,250        | 0%            |