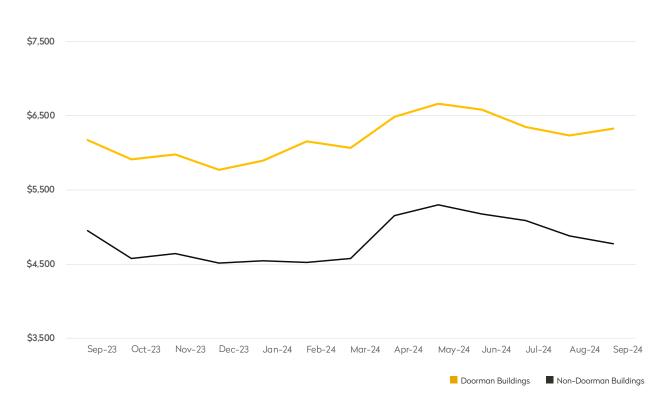

# **SEPTEMBER 2024**

34th Street to 14th Street

|            | SEPTEMBER 2024 | AUGUST 2024 | MONTHLY CHANGE | SEPTEMBER 2023 | ANNUAL CHANGE |
|------------|----------------|-------------|----------------|----------------|---------------|
| Studios    | 160            | 175         | -9%            | 153            | 5%            |
| 1-Bedrooms | 304            | 308         | -1%            | 313            | -3%           |
| 2-Bedrooms | 139            | 156         | -11%           | 156            | -11%          |
| 3-Bedrooms | 27             | 32          | -16%           | 32             | -16%          |
| 4-Bedrooms | 7              | 15          | -53%           | 4              | 75%           |
| All        | 637            | 687         | -7%            | 659            | -3%           |

# DOORMAN BUILDINGS

|            | SEPTEMBER 2024 | AUGUST 2024 | MONTHLY CHANGE | SEPTEMBER 2023 | ANNUAL CHANGE |
|------------|----------------|-------------|----------------|----------------|---------------|
| Studios    | 121            | 173         | -30%           | 120            | 1%            |
| 1-Bedrooms | 200            | 229         | -13%           | 164            | 22%           |
| 2-Bedrooms | 146            | 201         | -27%           | 123            | 19%           |
| 3-Bedrooms | 59             | 114         | -48%           | 72             | -18%          |
| 4-Bedrooms | 23             | 26          | -12%           | 20             | 15%           |
| All        | 550            | 747         | -26%           | 501            | 10%           |

|            | SEPTEMBER 2024 | AUGUST 2024 | MONTHLY CHANGE | SEPTEMBER 2023 | ANNUAL CHANGE |
|------------|----------------|-------------|----------------|----------------|---------------|
| Studios    | \$4,163        | \$4,061     | 3%             | \$3,989        | 4%            |
| 1-Bedrooms | \$5,606        | \$5,486     | 2%             | \$5,381        | 4%            |
| 2-Bedrooms | \$8,110        | \$8,061     | 1%             | \$8,099        | 0%            |
| 3-Bedrooms | \$14,088       | \$11,449    | 23%            | \$11,895       | 18%           |
| 4-Bedrooms | \$21,696       | \$15,097    | 44%            | \$16,979       | 28%           |
| All        | \$6,326        | \$6,234     | 1%             | \$6,171        | 3%            |

# DOORMAN BUILDINGS

|            | SEPTEMBER 2024 | AUGUST 2024 | MONTHLY CHANGE | SEPTEMBER 2023 | ANNUAL CHANGE |
|------------|----------------|-------------|----------------|----------------|---------------|
| Studios    | \$3,086        | \$3,225     | -4%            | \$3,187        | -3%           |
| 1-Bedrooms | \$3,837        | \$3,873     | -1%            | \$4,064        | -6%           |
| 2-Bedrooms | \$5,691        | \$5,281     | 8%             | \$5,261        | 8%            |
| 3-Bedrooms | \$7,490        | \$7,234     | 4%             | \$7,493        | 0%            |
| 4-Bedrooms | \$8,763        | \$10,154    | -14%           | \$11,108       | -21%          |
| All        | \$4,774        | \$4,880     | -2%            | \$4,952        | -4%           |