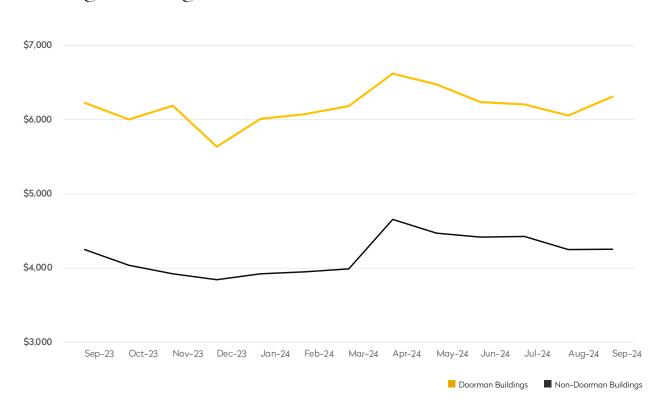

# NEW RENTAL LISTINGS REPORT

September 2024

- Doorman buildings saw an 11% drop in new listings compared to last month, while non-doorman buildings declined 18%.
- Compared to September 2023, studios in non-doorman buildings saw the largest increase in new listings, 34%.
- At \$6,311, the average asking rent was virtually unchanged from the prior year for doorman buildings.
- The average asking rent in non-doorman buildings was flat compared to last month.

|            | SEPTEMBER 2024 | AUGUST 2024 | MONTHLY CHANGE | SEPTEMBER 2023 | ANNUAL CHANGE |
|------------|----------------|-------------|----------------|----------------|---------------|
| Studios    | \$3,781        | \$3,759     | 1%             | \$3,698        | 2%            |
| 1-Bedrooms | \$5,145        | \$5,056     | 2%             | \$4,940        | 4%            |
| 2-Bedrooms | \$7,704        | \$7,379     | 4%             | \$7,475        | 3%            |
| 3-Bedrooms | \$12,898       | \$10,785    | 20%            | \$11,760       | 10%           |
| 4-Bedrooms | \$17,918       | \$16,373    | 9%             | \$17,185       | 4%            |
| All        | \$6,311        | \$6,058     | 4%             | \$6,231        | 1%            |

# DOORMAN BUILDINGS

|            | SEPTEMBER 2024 | AUGUST 2024 | MONTHLY CHANGE | SEPTEMBER 2023 | ANNUAL CHANGE |
|------------|----------------|-------------|----------------|----------------|---------------|
| Studios    | \$2,861        | \$2,887     | -1%            | \$2,848        | 0%            |
| 1-Bedrooms | \$3,395        | \$3,421     | -1%            | \$3,347        | 1%            |
| 2-Bedrooms | \$4,514        | \$4,444     | 2%             | \$4,510        | 0%            |
| 3-Bedrooms | \$6,198        | \$6,261     | -1%            | \$6,055        | 2%            |
| 4-Bedrooms | \$8,441        | \$7,641     | 10%            | \$8,264        | 2%            |
| All        | \$4,253        | \$4,249     | 0%             | \$4,250        | 0%            |