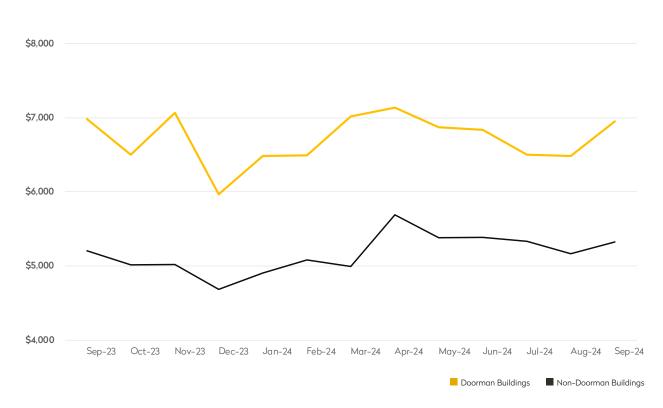

|            | SEPTEMBER 2024 | AUGUST 2024 | MONTHLY CHANGE | SEPTEMBER 2023 | ANNUAL CHANGE |
|------------|----------------|-------------|----------------|----------------|---------------|
| Studios    | \$4,163        | \$4,061     | 3%             | \$3,989        | 4%            |
| 1-Bedrooms | \$5,606        | \$5,486     | 2%             | \$5,381        | 4%            |
| 2-Bedrooms | \$8,110        | \$8,061     | 1%             | \$8,099        | 0%            |
| 3-Bedrooms | \$14,088       | \$11,449    | 23%            | \$11,895       | 18%           |
| 4-Bedrooms | \$21,696       | \$15,097    | 44%            | \$16,979       | 28%           |
| All        | \$6,326        | \$6,234     | 1%             | \$6,171        | 3%            |

# DOORMAN BUILDINGS

|            | SEPTEMBER 2024 | AUGUST 2024 | MONTHLY CHANGE | SEPTEMBER 2023 | ANNUAL CHANGE |
|------------|----------------|-------------|----------------|----------------|---------------|
| Studios    | \$3,086        | \$3,225     | -4%            | \$3,187        | -3%           |
| 1-Bedrooms | \$3,837        | \$3,873     | -1%            | \$4,064        | -6%           |
| 2-Bedrooms | \$5,691        | \$5,281     | 8%             | \$5,261        | 8%            |
| 3-Bedrooms | \$7,490        | \$7,234     | 4%             | \$7,493        | 0%            |
| 4-Bedrooms | \$8,763        | \$10,154    | -14%           | \$11,108       | -21%          |
| All        | \$4,774        | \$4,880     | -2%            | \$4,952        | -4%           |