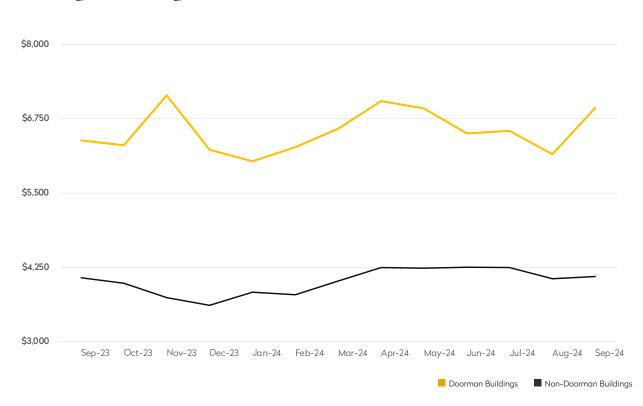

|            | SEPTEMBER 2024 | AUGUST 2024 | MONTHLY CHANGE | SEPTEMBER 2023 | ANNUAL CHANGE |
|------------|----------------|-------------|----------------|----------------|---------------|
| Studios    | \$3,624        | \$3,465     | 5%             | \$3,388        | 7%            |
| 1-Bedrooms | \$4,947        | \$4,825     | 3%             | \$4,788        | 3%            |
| 2-Bedrooms | \$7,718        | \$7,331     | 5%             | \$7,393        | 4%            |
| 3-Bedrooms | \$12,491       | \$9,978     | 25%            | \$11,024       | 13%           |
| 4-Bedrooms | \$15,474       | \$16,108    | -4%            | \$13,368       | 16%           |
| All        | \$6,932        | \$6,152     | 13%            | \$6,383        | 9%            |

# DOORMAN BUILDINGS

|            | SEPTEMBER 2024 | AUGUST 2024 | MONTHLY CHANGE | SEPTEMBER 2023 | ANNUAL CHANGE |
|------------|----------------|-------------|----------------|----------------|---------------|
| Studios    | \$2,705        | \$2,721     | -1%            | \$2,732        | -1%           |
| 1-Bedrooms | \$3,597        | \$3,594     | 0%             | \$3,543        | 2%            |
| 2-Bedrooms | \$4,697        | \$4,586     | 2%             | \$4,532        | 4%            |
| 3-Bedrooms | \$5,829        | \$5,444     | 7%             | \$5,945        | -2%           |
| 4-Bedrooms | \$7,549        | \$5,923     | 27%            | \$5,828        | 30%           |
| All        | \$4,097        | \$4,059     | 1%             | \$4,073        | 1%            |