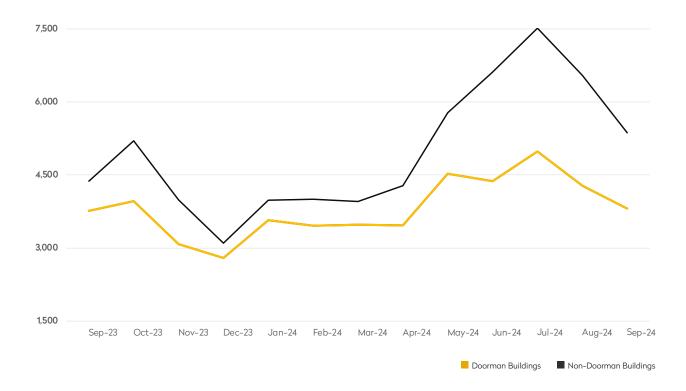

# NEW RENTAL LISTINGS REPORT

September 2024

- Doorman buildings saw an 11% drop in new listings compared to last month, while non-doorman buildings declined 18%.
- Compared to September 2023, studios in non-doorman buildings saw the largest increase in new listings, 34%.
- At \$6,311, the average asking rent was virtually unchanged from the prior year for doorman buildings.
- The average asking rent in non-doorman buildings was flat compared to last month.

**SEPTEMBER 2024** 

|            | SEPTEMBER 2024 | AUGUST 2024 | MONTHLY CHANGE | SEPTEMBER 2023 | ANNUAL CHANGE |
|------------|----------------|-------------|----------------|----------------|---------------|
| Studios    | 911            | 1,056       | -14%           | 793            | 15%           |
| 1-Bedrooms | 1,628          | 1,714       | -5%            | 1,587          | 3%            |
| 2-Bedrooms | 917            | 1,096       | -16%           | 1,000          | -8%           |
| 3-Bedrooms | 276            | 327         | -16%           | 310            | -11%          |
| 4-Bedrooms | 66             | 83          | -20%           | 53             | 25%           |
| All        | 3,813          | 4,284       | -11%           | 3,765          | 1%            |

# DOORMAN BUILDINGS

|            | SEPTEMBER 2024 | AUGUST 2024 | MONTHLY CHANGE | SEPTEMBER 2023 | ANNUAL CHANGE |
|------------|----------------|-------------|----------------|----------------|---------------|
| Studios    | 1,007          | 1,225       | -18%           | 751            | 34%           |
| 1-Bedrooms | 1,897          | 2,178       | -13%           | 1,530          | 24%           |
| 2-Bedrooms | 1,594          | 1,903       | -16%           | 1,278          | 25%           |
| 3-Bedrooms | 646            | 930         | -31%           | 598            | 8%            |
| 4-Bedrooms | 181            | 254         | -29%           | 187            | -3%           |
| All        | 5,367          | 6,546       | -18%           | 4,375          | 23%           |