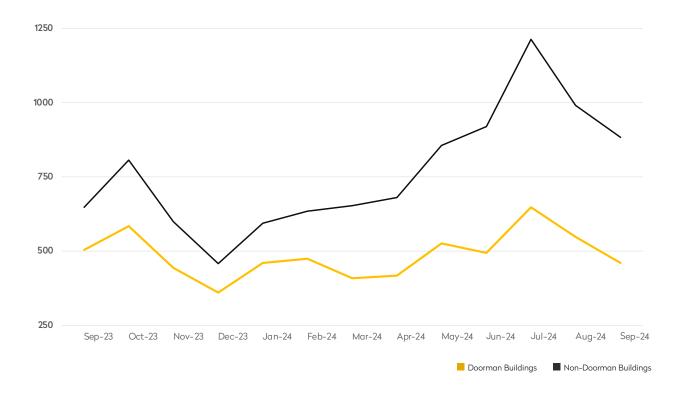

# NEW RENTAL LISTINGS REPORT

September 2024

- Doorman buildings saw an 11% drop in new listings compared to last month, while non-doorman buildings declined 18%.
- Compared to September 2023, studios in non-doorman buildings saw the largest increase in new listings, 34%.
- At \$6,311, the average asking rent was virtually unchanged from the prior year for doorman buildings.
- The average asking rent in non-doorman buildings was flat compared to last month.

**SEPTEMBER 2024** 

|            | SEPTEMBER 2024 | AUGUST 2024 | MONTHLY CHANGE | SEPTEMBER 2023 | ANNUAL CHANGE |
|------------|----------------|-------------|----------------|----------------|---------------|
| Studios    | 911            | 1,056       | -14%           | 793            | 15%           |
| 1-Bedrooms | 1,628          | 1,714       | -5%            | 1,587          | 3%            |
| 2-Bedrooms | 917            | 1,096       | -16%           | 1,000          | -8%           |
| 3-Bedrooms | 276            | 327         | -16%           | 310            | -11%          |
| 4-Bedrooms | 66             | 83          | -20%           | 53             | 25%           |
| All        | 3,813          | 4,284       | -11%           | 3,765          | 1%            |

# DOORMAN BUILDINGS

|            | SEPTEMBER 2024 | AUGUST 2024 | MONTHLY CHANGE | SEPTEMBER 2023 | ANNUAL CHANGE |
|------------|----------------|-------------|----------------|----------------|---------------|
| Studios    | 1,007          | 1,225       | -18%           | 751            | 34%           |
| 1-Bedrooms | 1,897          | 2,178       | -13%           | 1,530          | 24%           |
| 2-Bedrooms | 1,594          | 1,903       | -16%           | 1,278          | 25%           |
| 3-Bedrooms | 646            | 930         | -31%           | 598            | 8%            |
| 4-Bedrooms | 181            | 254         | -29%           | 187            | -3%           |
| All        | 5,367          | 6,546       | -18%           | 4,375          | 23%           |