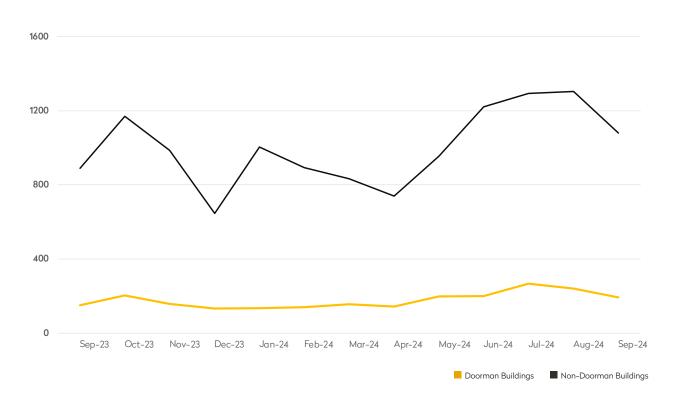

# NEW RENTAL LISTINGS REPORT

September 2024

- Doorman buildings saw an 11% drop in new listings compared to last month, while non-doorman buildings declined 18%.
- Compared to September 2023, studios in non-doorman buildings saw the largest increase in new listings, 34%.
- At \$6,311, the average asking rent was virtually unchanged from the prior year for doorman buildings.
- The average asking rent in non-doorman buildings was flat compared to last month.

**SEPTEMBER 2024** 

|            | SEPTEMBER 2024 | AUGUST 2024 | MONTHLY CHANGE | SEPTEMBER 2023 | ANNUAL CHANGE |
|------------|----------------|-------------|----------------|----------------|---------------|
| Studios    | 911            | 1,056       | -14%           | 793            | 15%           |
| 1-Bedrooms | 1,628          | 1,714       | -5%            | 1,587          | 3%            |
| 2-Bedrooms | 917            | 1,096       | -16%           | 1,000          | -8%           |
| 3-Bedrooms | 276            | 327         | -16%           | 310            | -11%          |
| 4-Bedrooms | 66             | 83          | -20%           | 53             | 25%           |
| All        | 3,813          | 4,284       | -11%           | 3,765          | 1%            |

# DOORMAN BUILDINGS

|            | SEPTEMBER 2024 | AUGUST 2024 | MONTHLY CHANGE | SEPTEMBER 2023 | ANNUAL CHANGE |
|------------|----------------|-------------|----------------|----------------|---------------|
| Studios    | 1,007          | 1,225       | -18%           | 751            | 34%           |
| 1-Bedrooms | 1,897          | 2,178       | -13%           | 1,530          | 24%           |
| 2-Bedrooms | 1,594          | 1,903       | -16%           | 1,278          | 25%           |
| 3-Bedrooms | 646            | 930         | -31%           | 598            | 8%            |
| 4-Bedrooms | 181            | 254         | -29%           | 187            | -3%           |
| All        | 5,367          | 6,546       | -18%           | 4,375          | 23%           |