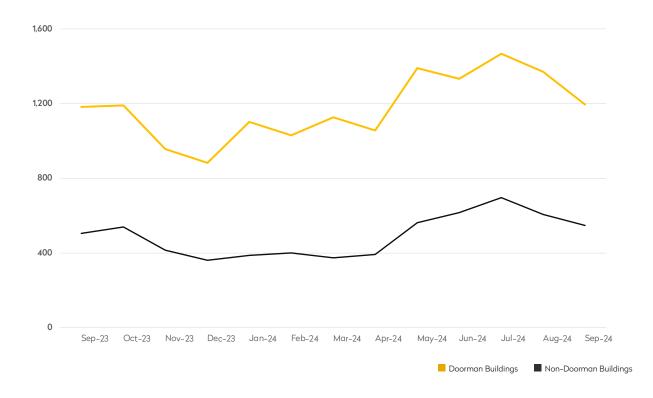

# **SEPTEMBER 2024**

34th St. to 59th St., East River to the Hudson River

|            | SEPTEMBER 2024 | AUGUST 2024 | MONTHLY CHANGE | SEPTEMBER 2023 | ANNUAL CHANGE |
|------------|----------------|-------------|----------------|----------------|---------------|
| Studios    | 309            | 379         | -18%           | 290            | 7%            |
| 1-Bedrooms | 537            | 556         | -3%            | 474            | 13%           |
| 2-Bedrooms | 277            | 354         | -22%           | 321            | -14%          |
| 3-Bedrooms | 64             | 73          | -12%           | 82             | -22%          |
| 4-Bedrooms | 5              | 6           | -17%           | 12             | -58%          |
| All        | 1,195          | 1,370       | -13%           | 1,182          | 1%            |

# DOORMAN BUILDINGS

|            | SEPTEMBER 2024 | AUGUST 2024 | MONTHLY CHANGE | SEPTEMBER 2023 | ANNUAL CHANGE |
|------------|----------------|-------------|----------------|----------------|---------------|
| Studios    | 144            | 134         | 7%             | 99             | 45%           |
| 1-Bedrooms | 199            | 212         | -6%            | 171            | 16%           |
| 2-Bedrooms | 137            | 174         | -21%           | 163            | -16%          |
| 3-Bedrooms | 54             | 68          | -21%           | 50             | 8%            |
| 4-Bedrooms | 13             | 13          | 0%             | 18             | -28%          |
| All        | 548            | 606         | -10%           | 505            | 9%            |