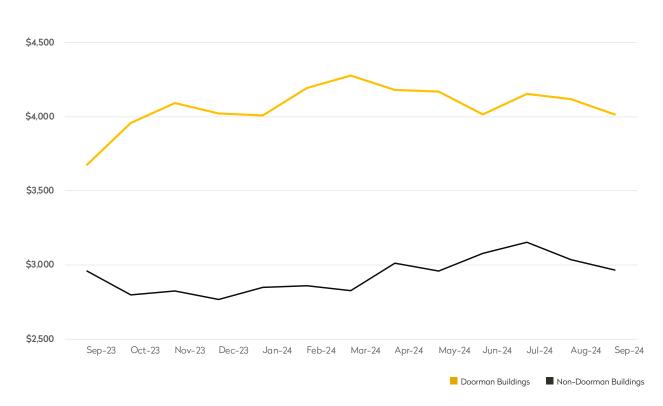

# NEW RENTAL LISTINGS REPORT

September 2024

- Doorman buildings saw an 11% drop in new listings compared to last month, while non-doorman buildings declined 18%.
- Compared to September 2023, studios in non-doorman buildings saw the largest increase in new listings, 34%.
- At \$6,311, the average asking rent was virtually unchanged from the prior year for doorman buildings.
- The average asking rent in non-doorman buildings was flat compared to last month.

|            | SEPTEMBER 2024 | AUGUST 2024 | MONTHLY CHANGE | SEPTEMBER 2023 | ANNUAL CHANGE |
|------------|----------------|-------------|----------------|----------------|---------------|
| Studios    | \$3,781        | \$3,759     | 1%             | \$3,698        | 2%            |
| 1-Bedrooms | \$5,145        | \$5,056     | 2%             | \$4,940        | 4%            |
| 2-Bedrooms | \$7,704        | \$7,379     | 4%             | \$7,475        | 3%            |
| 3-Bedrooms | \$12,898       | \$10,785    | 20%            | \$11,760       | 10%           |
| 4-Bedrooms | \$17,918       | \$16,373    | 9%             | \$17,185       | 4%            |
| All        | \$6,311        | \$6,058     | 4%             | \$6,231        | 1%            |

# DOORMAN BUILDINGS

|            | SEPTEMBER 2024 | AUGUST 2024 | MONTHLY CHANGE | SEPTEMBER 2023 | ANNUAL CHANGE |
|------------|----------------|-------------|----------------|----------------|---------------|
| Studios    | \$2,861        | \$2,887     | -1%            | \$2,848        | 0%            |
| 1-Bedrooms | \$3,395        | \$3,421     | -1%            | \$3,347        | 1%            |
| 2-Bedrooms | \$4,514        | \$4,444     | 2%             | \$4,510        | 0%            |
| 3-Bedrooms | \$6,198        | \$6,261     | -1%            | \$6,055        | 2%            |
| 4-Bedrooms | \$8,441        | \$7,641     | 10%            | \$8,264        | 2%            |
| All        | \$4,253        | \$4,249     | 0%             | \$4,250        | 0%            |