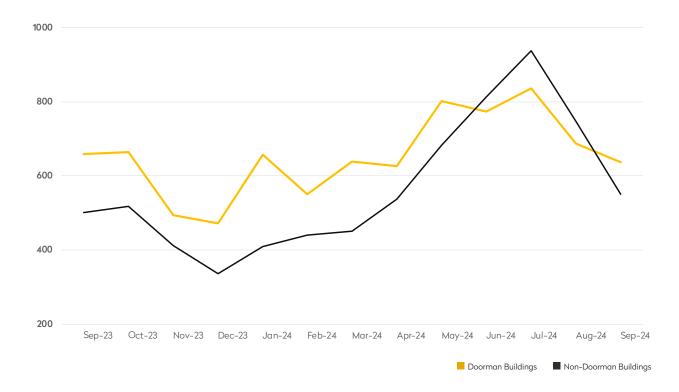

# **SEPTEMBER 2024**

South of 14th Street

|            | SEPTEMBER 2024 | AUGUST 2024 | MONTHLY CHANGE | SEPTEMBER 2023 | ANNUAL CHANGE |
|------------|----------------|-------------|----------------|----------------|---------------|
| Studios    | 241            | 287         | -16%           | 194            | 24%           |
| 1-Bedrooms | 324            | 329         | -2%            | 316            | 3%            |
| 2-Bedrooms | 186            | 201         | -7%            | 205            | -9%           |
| 3-Bedrooms | 59             | 88          | -33%           | 65             | -9%           |
| 4-Bedrooms | 17             | 18          | -6%            | 12             | 42%           |
| All        | 828            | 926         | -11%           | 798            | 4%            |

# DOORMAN BUILDINGS

|            | SEPTEMBER 2024 | AUGUST 2024 | MONTHLY CHANGE | SEPTEMBER 2023 | ANNUAL CHANGE |
|------------|----------------|-------------|----------------|----------------|---------------|
| Studios    | 283            | 335         | -16%           | 186            | 52%           |
| 1-Bedrooms | 577            | 640         | -10%           | 461            | 25%           |
| 2-Bedrooms | 516            | 705         | -27%           | 433            | 19%           |
| 3-Bedrooms | 224            | 356         | -37%           | 194            | 15%           |
| 4-Bedrooms | 64             | 101         | -37%           | 55             | 16%           |
| All        | 1,683          | 2,162       | -22%           | 1,342          | 25%           |