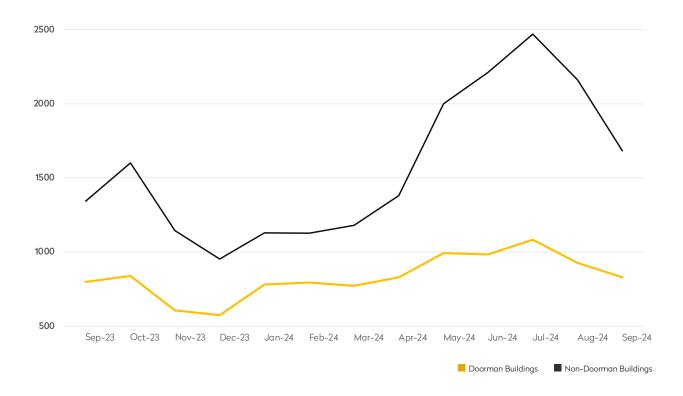

# **SEPTEMBER 2024**

34th Street to 14th Street

|            | SEPTEMBER 2024 | AUGUST 2024 | MONTHLY CHANGE | SEPTEMBER 2023 | ANNUAL CHANGE |
|------------|----------------|-------------|----------------|----------------|---------------|
| Studios    | 160            | 175         | -9%            | 153            | 5%            |
| 1-Bedrooms | 304            | 308         | -1%            | 313            | -3%           |
| 2-Bedrooms | 139            | 156         | -11%           | 156            | -11%          |
| 3-Bedrooms | 27             | 32          | -16%           | 32             | -16%          |
| 4-Bedrooms | 7              | 15          | -53%           | 4              | 75%           |
| All        | 637            | 687         | -7%            | 659            | -3%           |

# DOORMAN BUILDINGS

|            | SEPTEMBER 2024 | AUGUST 2024 | MONTHLY CHANGE | SEPTEMBER 2023 | ANNUAL CHANGE |
|------------|----------------|-------------|----------------|----------------|---------------|
| Studios    | 121            | 173         | -30%           | 120            | 1%            |
| 1-Bedrooms | 200            | 229         | -13%           | 164            | 22%           |
| 2-Bedrooms | 146            | 201         | -27%           | 123            | 19%           |
| 3-Bedrooms | 59             | 114         | -48%           | 72             | -18%          |
| 4-Bedrooms | 23             | 26          | -12%           | 20             | 15%           |
| All        | 550            | 747         | -26%           | 501            | 10%           |