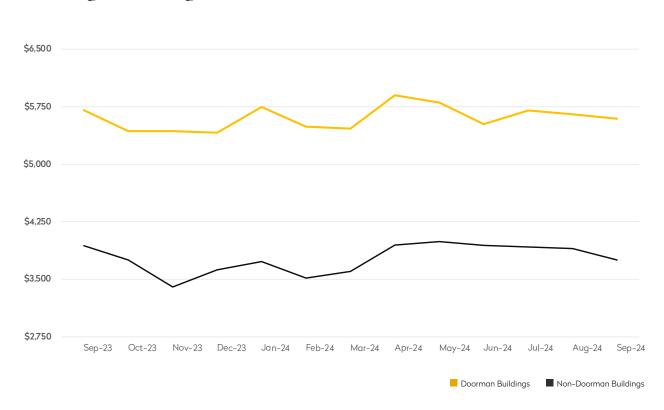

# **SEPTEMBER 2024**

South of 14th Street

|            | SEPTEMBER 2024 | AUGUST 2024 | MONTHLY CHANGE | SEPTEMBER 2023 | ANNUAL CHANGE |
|------------|----------------|-------------|----------------|----------------|---------------|
| Studios    | 241            | 287         | -16%           | 194            | 24%           |
| 1-Bedrooms | 324            | 329         | -2%            | 316            | 3%            |
| 2-Bedrooms | 186            | 201         | -7%            | 205            | -9%           |
| 3-Bedrooms | 59             | 88          | -33%           | 65             | -9%           |
| 4-Bedrooms | 17             | 18          | -6%            | 12             | 42%           |
| All        | 828            | 926         | -11%           | 798            | 4%            |

# DOORMAN BUILDINGS

|            | SEPTEMBER 2024 | AUGUST 2024 | MONTHLY CHANGE | SEPTEMBER 2023 | ANNUAL CHANGE |
|------------|----------------|-------------|----------------|----------------|---------------|
| Studios    | 283            | 335         | -16%           | 186            | 52%           |
| 1-Bedrooms | 577            | 640         | -10%           | 461            | 25%           |
| 2-Bedrooms | 516            | 705         | -27%           | 433            | 19%           |
| 3-Bedrooms | 224            | 356         | -37%           | 194            | 15%           |
| 4-Bedrooms | 64             | 101         | -37%           | 55             | 16%           |
| All        | 1,683          | 2,162       | -22%           | 1,342          | 25%           |

|            | SEPTEMBER 2024 | AUGUST 2024 | MONTHLY CHANGE | SEPTEMBER 2023 | ANNUAL CHANGE |
|------------|----------------|-------------|----------------|----------------|---------------|
| Studios    | \$4,039        | \$4,015     | 1%             | \$4,018        | 1%            |
| 1-Bedrooms | \$5,912        | \$5,662     | 4%             | \$5,450        | 8%            |
| 2-Bedrooms | \$9,057        | \$8,031     | 13%            | \$8,546        | 6%            |
| 3-Bedrooms | \$15,188       | \$11,901    | 28%            | \$12,768       | 19%           |
| 4-Bedrooms | \$16,218       | \$16,570    | -2%            | \$20,732       | -22%          |
| All        | \$6,951        | \$6,483     | 7%             | \$6,982        | 0%            |

# DOORMAN BUILDINGS

|            | SEPTEMBER 2024 | AUGUST 2024 | MONTHLY CHANGE | SEPTEMBER 2023 | ANNUAL CHANGE |
|------------|----------------|-------------|----------------|----------------|---------------|
| Studios    | \$3,317        | \$3,362     | -1%            | \$3,320        | 0%            |
| 1-Bedrooms | \$3,863        | \$3,964     | -3%            | \$3,890        | -1%           |
| 2-Bedrooms | \$5,450        | \$5,151     | 6%             | \$5,455        | 0%            |
| 3-Bedrooms | \$7,731        | \$7,394     | 5%             | \$7,457        | 4%            |
| 4-Bedrooms | \$11,160       | \$9,469     | 18%            | \$10,943       | 2%            |
| All        | \$5,323        | \$5,163     | 3%             | \$5,204        | 2%            |