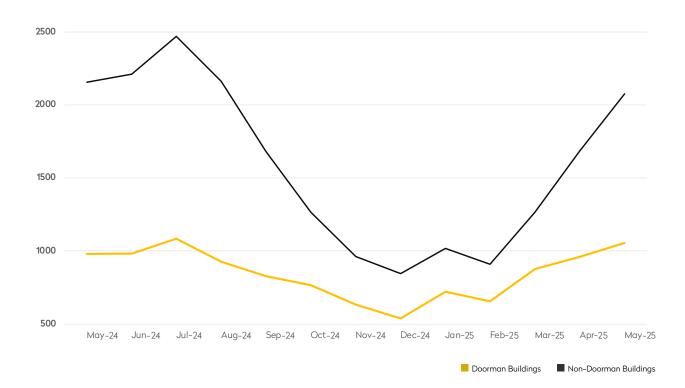

## MAY 2025

34th Street to 14th Street

|            | MAY 2025 | <b>APRIL 2025</b> | MONTHLY CHANGE | MAY 2024 | ANNUAL CHANGE |
|------------|----------|-------------------|----------------|----------|---------------|
| Studios    | 209      | 209               | 0%             | 219      | -5%           |
| 1-Bedrooms | 368      | 350               | 5%             | 364      | 1%            |
| 2-Bedrooms | 152      | 141               | 8%             | 151      | 1%            |
| 3-Bedrooms | 51       | 33                | 55%            | 51       | 0%            |
| 4-Bedrooms | 12       | 5                 | 140%           | 13       | -8%           |
| All        | 793      | 738               | 7%             | 798      | -1%           |

## DOORMAN BUILDINGS

|            | MAY 2025 | APRIL 2025 | MONTHLY CHANGE | MAY 2024 | ANNUAL CHANGE |
|------------|----------|------------|----------------|----------|---------------|
| Studios    | 199      | 159        | 25%            | 163      | 22%           |
| 1-Bedrooms | 254      | 221        | 15%            | 211      | 20%           |
| 2-Bedrooms | 225      | 169        | 33%            | 199      | 13%           |
| 3-Bedrooms | 132      | 107        | 23%            | 135      | -2%           |
| 4-Bedrooms | 36       | 27         | 33%            | 29       | 24%           |
| All        | 859      | 687        | 25%            | 752      | 14%           |