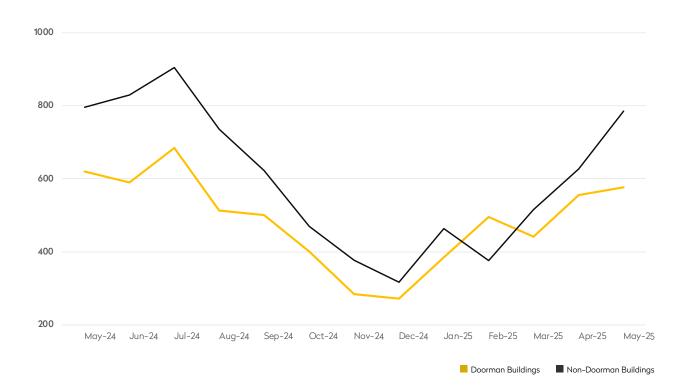

## MAY 2025

Generally 59th St. to 110th St., Hudson River to West of Fifth Avenue

|            | MAY 2025 | <b>APRIL 2025</b> | MONTHLY CHANGE | MAY 2024 | ANNUAL CHANGE |
|------------|----------|-------------------|----------------|----------|---------------|
| Studios    | 116      | 114               | 2%             | 115      | 1%            |
| 1-Bedrooms | 244      | 245               | 0%             | 251      | -3%           |
| 2-Bedrooms | 135      | 122               | 11%            | 159      | -15%          |
| 3-Bedrooms | 57       | 48                | 19%            | 72       | -21%          |
| 4-Bedrooms | 20       | 25                | -20%           | 22       | -9%           |
| All        | 577      | 556               | 4%             | 620      | -7%           |

## DOORMAN BUILDINGS

|            | MAY 2025 | APRIL 2025 | MONTHLY CHANGE | MAY 2024 | ANNUAL CHANGE |
|------------|----------|------------|----------------|----------|---------------|
| Studios    | 189      | 157        | 20%            | 169      | 12%           |
| 1-Bedrooms | 284      | 260        | 9%             | 319      | -11%          |
| 2-Bedrooms | 188      | 132        | 42%            | 166      | 13%           |
| 3-Bedrooms | 101      | 57         | 77%            | 106      | -5%           |
| 4-Bedrooms | 17       | 14         | 21%            | 28       | -39%          |
| All        | 786      | 627        | 25%            | 796      | -1%           |