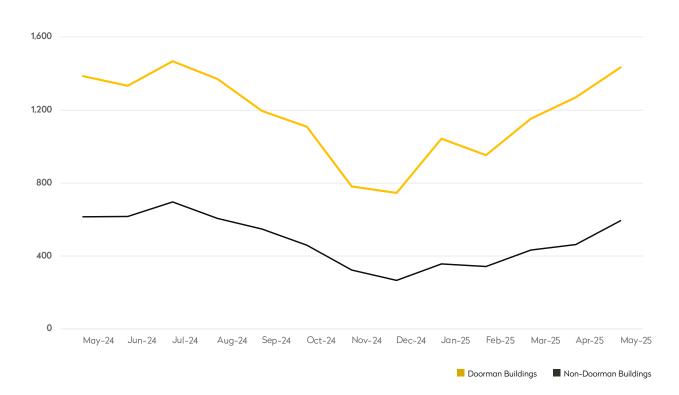

## MAY 2025

34th St. to 59th St., East River to the Hudson River

|            | MAY 2025 | <b>APRIL 2025</b> | MONTHLY CHANGE | MAY 2024 | ANNUAL CHANGE |
|------------|----------|-------------------|----------------|----------|---------------|
| Studios    | 384      | 333               | 15%            | 368      | 4%            |
| 1-Bedrooms | 597      | 548               | 9%             | 579      | 3%            |
| 2-Bedrooms | 349      | 294               | 19%            | 334      | 4%            |
| 3-Bedrooms | 83       | 78                | 6%             | 87       | -5%           |
| 4-Bedrooms | 19       | 15                | 27%            | 16       | 19%           |
| All        | 1,434    | 1,269             | 13%            | 1,386    | 3%            |

## DOORMAN BUILDINGS

|            | MAY 2025 | APRIL 2025 | MONTHLY CHANGE | MAY 2024 | ANNUAL CHANGE |
|------------|----------|------------|----------------|----------|---------------|
| Studios    | 129      | 100        | 29%            | 137      | -6%           |
| 1-Bedrooms | 200      | 182        | 10%            | 206      | -3%           |
| 2-Bedrooms | 172      | 116        | 48%            | 174      | -1%           |
| 3-Bedrooms | 66       | 44         | 50%            | 72       | -8%           |
| 4-Bedrooms | 24       | 20         | 20%            | 25       | -4%           |
| All        | 594      | 463        | 28%            | 614      | -3%           |