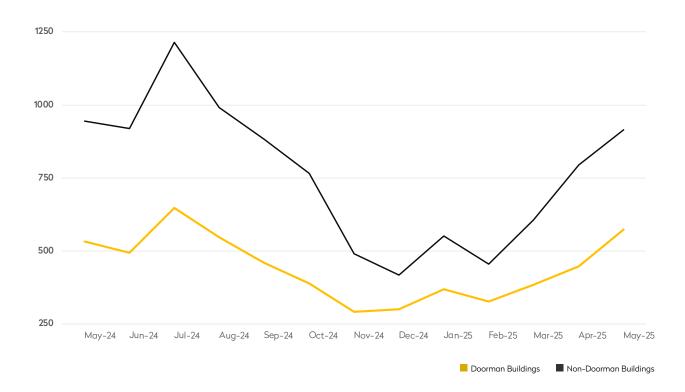

## MAY 2025

Generally 59th St. to 96th St., Fifth Ave. to the East River

|            | MAY 2025 | <b>APRIL 2025</b> | MONTHLY CHANGE | MAY 2024 | ANNUAL CHANGE |
|------------|----------|-------------------|----------------|----------|---------------|
| Studios    | 107      | 72                | 49%            | 103      | 4%            |
| 1-Bedrooms | 241      | 216               | 12%            | 202      | 19%           |
| 2-Bedrooms | 153      | 104               | 47%            | 144      | 6%            |
| 3-Bedrooms | 51       | 47                | 9%             | 66       | -23%          |
| 4-Bedrooms | 15       | 7                 | 114%           | 11       | 36%           |
| All        | 573      | 448               | 28%            | 532      | 8%            |
|            |          |                   |                |          |               |

## DOORMAN BUILDINGS

|            | MAY 2025 | APRIL 2025 | MONTHLY CHANGE | MAY 2024 | ANNUAL CHANGE |
|------------|----------|------------|----------------|----------|---------------|
| Studios    | 234      | 217        | 8%             | 251      | -7%           |
| 1-Bedrooms | 357      | 325        | 10%            | 359      | -1%           |
| 2-Bedrooms | 214      | 165        | 30%            | 225      | -5%           |
| 3-Bedrooms | 91       | 71         | 28%            | 86       | 6%            |
| 4-Bedrooms | 17       | 17         | 0%             | 17       | 0%            |
| All        | 915      | 795        | 15%            | 945      | -3%           |