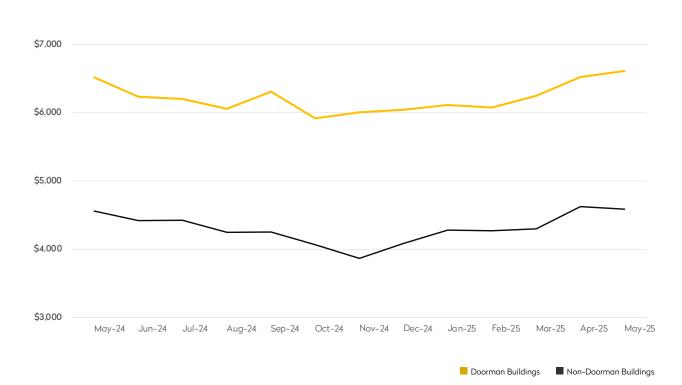

## MAY 2025

Generally 59th St. to 96th St., Fifth Ave. to the East River

|            | MAY 2025 | <b>APRIL 2025</b> | MONTHLY CHANGE | MAY 2024 | ANNUAL CHANGE |
|------------|----------|-------------------|----------------|----------|---------------|
| Studios    | 107      | 72                | 49%            | 103      | 4%            |
| 1-Bedrooms | 241      | 216               | 12%            | 202      | 19%           |
| 2-Bedrooms | 153      | 104               | 47%            | 144      | 6%            |
| 3-Bedrooms | 51       | 47                | 9%             | 66       | -23%          |
| 4-Bedrooms | 15       | 7                 | 114%           | 11       | 36%           |
| All        | 573      | 448               | 28%            | 532      | 8%            |
|            |          |                   |                |          |               |

## DOORMAN BUILDINGS

|            | MAY 2025 | APRIL 2025 | MONTHLY CHANGE | MAY 2024 | ANNUAL CHANGE |
|------------|----------|------------|----------------|----------|---------------|
| Studios    | 234      | 217        | 8%             | 251      | -7%           |
| 1-Bedrooms | 357      | 325        | 10%            | 359      | -1%           |
| 2-Bedrooms | 214      | 165        | 30%            | 225      | -5%           |
| 3-Bedrooms | 91       | 71         | 28%            | 86       | 6%            |
| 4-Bedrooms | 17       | 17         | 0%             | 17       | 0%            |
| All        | 915      | 795        | 15%            | 945      | -3%           |

|            | MAY 2025 | <b>APRIL 2025</b> | MONTHLY CHANGE | MAY 2024 | ANNUAL CHANGE |
|------------|----------|-------------------|----------------|----------|---------------|
| Studios    | \$3,862  | \$3,855           | 0%             | \$3,621  | 7%            |
| 1-Bedrooms | \$5,021  | \$5,016           | 0%             | \$4,958  | 1%            |
| 2-Bedrooms | \$8,023  | \$8,549           | -6%            | \$8,003  | 0%            |
| 3-Bedrooms | \$15,480 | \$15,607          | -1%            | \$15,329 | 1%            |
| 4-Bedrooms | \$27,917 | \$29,507          | -5%            | \$20,341 | 37%           |
| All        | \$7,548  | \$7,244           | 4%             | \$7,592  | -1%           |

### DOORMAN BUILDINGS

|            | MAY 2025 | APRIL 2025 | MONTHLY CHANGE | MAY 2024 | ANNUAL CHANGE |
|------------|----------|------------|----------------|----------|---------------|
| Studios    | \$2,760  | \$2,817    | -2%            | \$2,589  | 7%            |
| 1-Bedrooms | \$3,306  | \$3,388    | -2%            | \$3,142  | 5%            |
| 2-Bedrooms | \$4,412  | \$4,776    | -8%            | \$4,427  | 0%            |
| 3-Bedrooms | \$6,263  | \$7,239    | -13%           | \$6,089  | 3%            |
| 4-Bedrooms | \$11,896 | \$14,417   | -17%           | \$15,229 | -22%          |
| All        | \$3,915  | \$4,100    | -5%            | \$3,973  | -1%           |