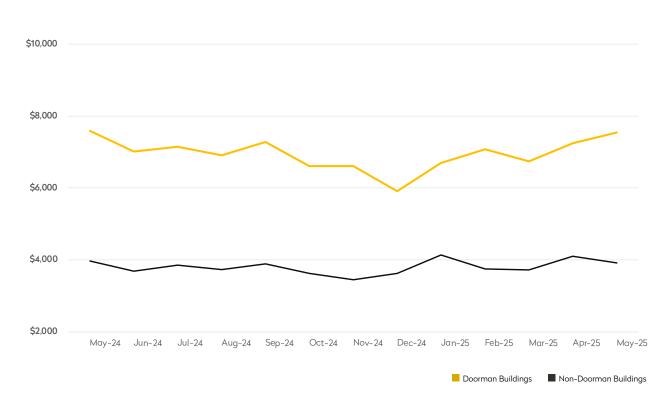

|            | MAY 2025 | <b>APRIL 2025</b> | MONTHLY CHANGE | MAY 2024 | ANNUAL CHANGE |
|------------|----------|-------------------|----------------|----------|---------------|
| Studios    | \$3,862  | \$3,855           | 0%             | \$3,621  | 7%            |
| 1-Bedrooms | \$5,021  | \$5,016           | 0%             | \$4,958  | 1%            |
| 2-Bedrooms | \$8,023  | \$8,549           | -6%            | \$8,003  | 0%            |
| 3-Bedrooms | \$15,480 | \$15,607          | -1%            | \$15,329 | 1%            |
| 4-Bedrooms | \$27,917 | \$29,507          | -5%            | \$20,341 | 37%           |
| All        | \$7,548  | \$7,244           | 4%             | \$7,592  | -1%           |

### DOORMAN BUILDINGS

|            | MAY 2025 | APRIL 2025 | MONTHLY CHANGE | MAY 2024 | ANNUAL CHANGE |
|------------|----------|------------|----------------|----------|---------------|
| Studios    | \$2,760  | \$2,817    | -2%            | \$2,589  | 7%            |
| 1-Bedrooms | \$3,306  | \$3,388    | -2%            | \$3,142  | 5%            |
| 2-Bedrooms | \$4,412  | \$4,776    | -8%            | \$4,427  | 0%            |
| 3-Bedrooms | \$6,263  | \$7,239    | -13%           | \$6,089  | 3%            |
| 4-Bedrooms | \$11,896 | \$14,417   | -17%           | \$15,229 | -22%          |
| All        | \$3,915  | \$4,100    | -5%            | \$3,973  | -1%           |