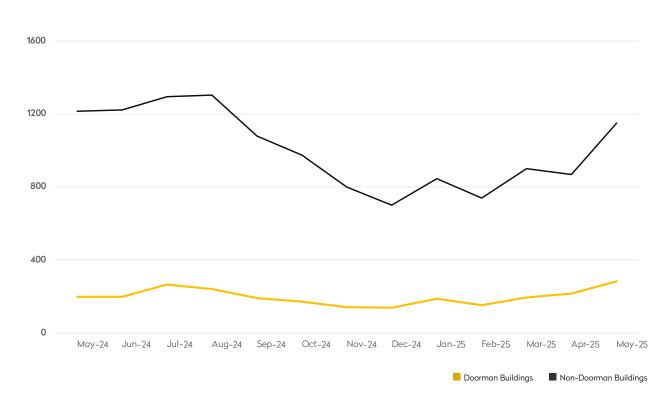

## MAY 2025

Generally North of 96th St. on the East Side, and 110th St. on the West Side

|            | MAY 2025 | <b>APRIL 2025</b> | MONTHLY CHANGE | MAY 2024 | ANNUAL CHANGE |
|------------|----------|-------------------|----------------|----------|---------------|
| Studios    | 55       | 47                | 17%            | 18       | 206%          |
| 1-Bedrooms | 110      | 81                | 36%            | 83       | 33%           |
| 2-Bedrooms | 91       | 65                | 40%            | 58       | 57%           |
| 3-Bedrooms | 20       | 15                | 33%            | 33       | -39%          |
| 4-Bedrooms | 6        | 6                 | 0%             | 6        | 0%            |
| All        | 284      | 216               | 31%            | 198      | 43%           |

## DOORMAN BUILDINGS

|            | MAY 2025 | <b>APRIL 2025</b> | MONTHLY CHANGE | MAY 2024 | ANNUAL CHANGE |
|------------|----------|-------------------|----------------|----------|---------------|
| Studios    | 145      | 122               | 19%            | 139      | 4%            |
| 1-Bedrooms | 396      | 297               | 33%            | 425      | -7%           |
| 2-Bedrooms | 353      | 251               | 41%            | 373      | -5%           |
| 3-Bedrooms | 193      | 153               | 26%            | 208      | -7%           |
| 4-Bedrooms | 51       | 39                | 31%            | 54       | -6%           |
| All        | 1,149    | 869               | 32%            | 1,215    | -5%           |