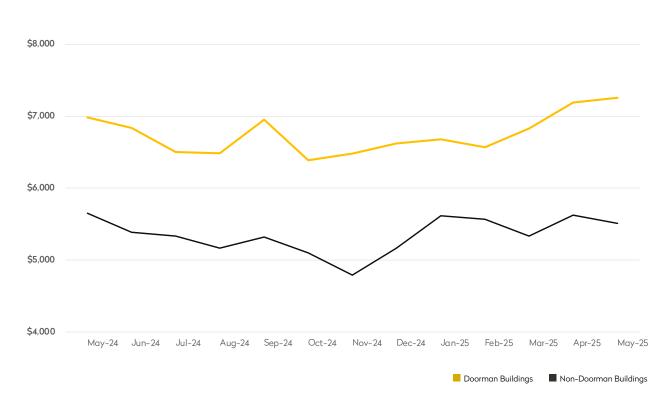

## MAY 2025

34th Street to 14th Street

|            | MAY 2025 | <b>APRIL 2025</b> | MONTHLY CHANGE | MAY 2024 | ANNUAL CHANGE |
|------------|----------|-------------------|----------------|----------|---------------|
| Studios    | 209      | 209               | 0%             | 219      | -5%           |
| 1-Bedrooms | 368      | 350               | 5%             | 364      | 1%            |
| 2-Bedrooms | 152      | 141               | 8%             | 151      | 1%            |
| 3-Bedrooms | 51       | 33                | 55%            | 51       | 0%            |
| 4-Bedrooms | 12       | 5                 | 140%           | 13       | -8%           |
| All        | 793      | 738               | 7%             | 798      | -1%           |

|            | MAY 2025 | <b>APRIL 2025</b> | MONTHLY CHANGE | MAY 2024 | ANNUAL CHANGE |
|------------|----------|-------------------|----------------|----------|---------------|
| Studios    | \$4,236  | \$4,274           | -1%            | \$4,052  | 5%            |
| 1-Bedrooms | \$5,864  | \$5,880           | 0%             | \$5,655  | 4%            |
| 2-Bedrooms | \$9,054  | \$9,286           | -2%            | \$9,010  | 0%            |
| 3-Bedrooms | \$13,978 | \$13,518          | 3%             | \$14,403 | -3%           |
| 4-Bedrooms | \$21,413 | \$10,369          | 107%           | \$20,267 | 6%            |
| All        | \$6,954  | \$6,448           | 8%             | \$6,647  | 5%            |

### DOORMAN BUILDINGS

|            | MAY 2025 | APRIL 2025 | MONTHLY CHANGE | MAY 2024 | ANNUAL CHANGE |
|------------|----------|------------|----------------|----------|---------------|
| Studios    | \$3,369  | \$3,385    | 0%             | \$3,341  | 1%            |
| 1-Bedrooms | \$4,329  | \$4,169    | 4%             | \$4,221  | 3%            |
| 2-Bedrooms | \$5,693  | \$5,929    | -4%            | \$5,119  | 11%           |
| 3-Bedrooms | \$7,683  | \$7,714    | 0%             | \$7,258  | 6%            |
| 4-Bedrooms | \$10,226 | \$9,830    | 4%             | \$10,668 | -4%           |
| All        | \$5,350  | \$5,243    | 2%             | \$5,304  | 1%            |