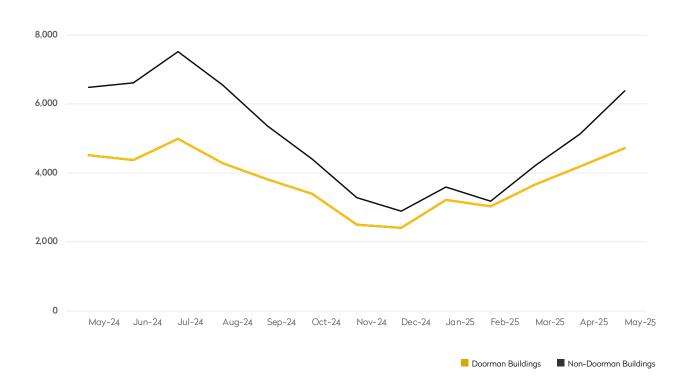

## NEW RENTAL LISTINGS REPORT

May 2025

- The number of new rental listings climbed by double digits for nearly every bedroom category compared to April.
- Doorman buildings saw a 5% increase in new listings compared to a year ago, while non-doorman buildings dipped 2%.
- Average asking rents ticked up slightly for doorman buildings and was virtually unchanged for non-doorman buildings compared to last month.
- Compared to last month four-bedroom apartments posted the largest gains in asking rents in doorman buildings.