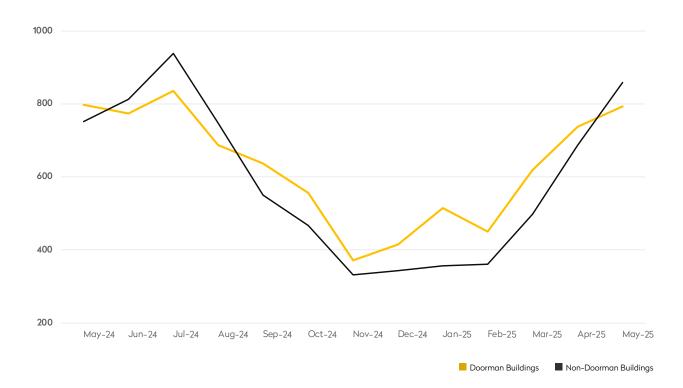

## MAY 2025

34th Street to 14th Street

|            | MAY 2025 | <b>APRIL 2025</b> | MONTHLY CHANGE | MAY 2024 | ANNUAL CHANGE |
|------------|----------|-------------------|----------------|----------|---------------|
| Studios    | 209      | 209               | 0%             | 219      | -5%           |
| 1-Bedrooms | 368      | 350               | 5%             | 364      | 1%            |
| 2-Bedrooms | 152      | 141               | 8%             | 151      | 1%            |
| 3-Bedrooms | 51       | 33                | 55%            | 51       | 0%            |
| 4-Bedrooms | 12       | 5                 | 140%           | 13       | -8%           |
| All        | 793      | 738               | 7%             | 798      | -1%           |

## DOORMAN BUILDINGS

|            | MAY 2025 | APRIL 2025 | MONTHLY CHANGE | MAY 2024 | ANNUAL CHANGE |
|------------|----------|------------|----------------|----------|---------------|
| Studios    | 199      | 159        | 25%            | 163      | 22%           |
| 1-Bedrooms | 254      | 221        | 15%            | 211      | 20%           |
| 2-Bedrooms | 225      | 169        | 33%            | 199      | 13%           |
| 3-Bedrooms | 132      | 107        | 23%            | 135      | -2%           |
| 4-Bedrooms | 36       | 27         | 33%            | 29       | 24%           |
| All        | 859      | 687        | 25%            | 752      | 14%           |