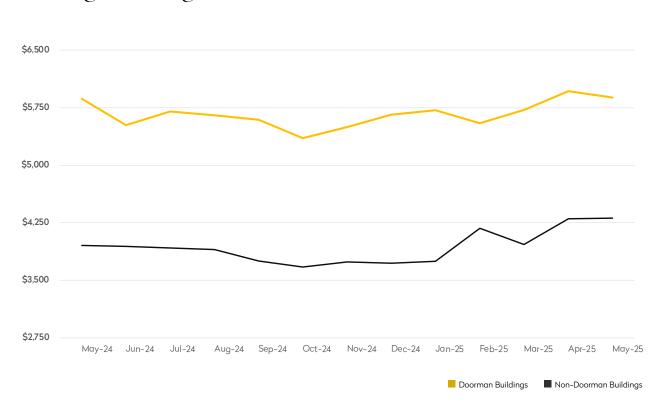

|            | MAY 2025 | <b>APRIL 2025</b> | MONTHLY CHANGE | MAY 2024 | ANNUAL CHANGE |
|------------|----------|-------------------|----------------|----------|---------------|
| Studios    | \$3,882  | \$3,747           | 4%             | \$3,675  | 6%            |
| 1-Bedrooms | \$5,126  | \$5,102           | 0%             | \$4,910  | 4%            |
| 2-Bedrooms | \$7,935  | \$7,725           | 3%             | \$7,333  | 8%            |
| 3-Bedrooms | \$9,665  | \$12,861          | -25%           | \$12,374 | -22%          |
| 4-Bedrooms | \$14,741 | \$15,870          | -7%            | \$17,512 | -16%          |
| All        | \$5,884  | \$5,967           | -1%            | \$5,865  | 0%            |

## DOORMAN BUILDINGS

|            | MAY 2025 | APRIL 2025 | MONTHLY CHANGE | MAY 2024 | ANNUAL CHANGE |
|------------|----------|------------|----------------|----------|---------------|
| Studios    | \$3,046  | \$3,733    | -18%           | \$2,794  | 9%            |
| 1-Bedrooms | \$3,531  | \$3,614    | -2%            | \$3,378  | 5%            |
| 2-Bedrooms | \$4,414  | \$4,568    | -3%            | \$4,290  | 3%            |
| 3-Bedrooms | \$5,985  | \$5,886    | 2%             | \$5,604  | 7%            |
| 4-Bedrooms | \$9,850  | \$8,129    | 21%            | \$7,972  | 24%           |
| All        | \$4,309  | \$4,302    | 0%             | \$3,954  | 9%            |