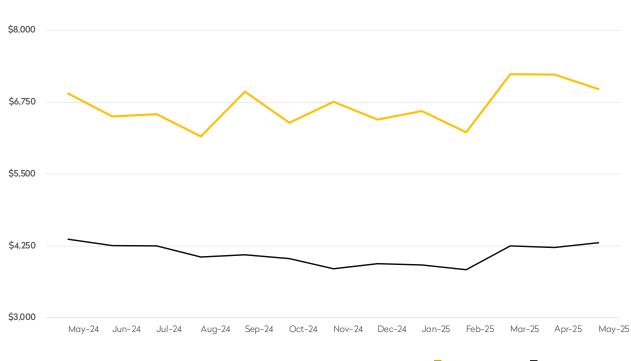

## MAY 2025

Generally 59th St. to 110th St., Hudson River to West of Fifth Avenue

|            | MAY 2025 | <b>APRIL 2025</b> | MONTHLY CHANGE | MAY 2024 | ANNUAL CHANGE |
|------------|----------|-------------------|----------------|----------|---------------|
| Studios    | 116      | 114               | 2%             | 115      | 1%            |
| 1-Bedrooms | 244      | 245               | 0%             | 251      | -3%           |
| 2-Bedrooms | 135      | 122               | 11%            | 159      | -15%          |
| 3-Bedrooms | 57       | 48                | 19%            | 72       | -21%          |
| 4-Bedrooms | 20       | 25                | -20%           | 22       | -9%           |
| All        | 577      | 556               | 4%             | 620      | -7%           |

### **DOORMAN BUILDINGS**

|            | MAY 2025 | APRIL 2025 | MONTHLY CHANGE | MAY 2024 | ANNUAL CHANGE |
|------------|----------|------------|----------------|----------|---------------|
| Studios    | \$2,857  | \$2,906    | -2%            | \$2,764  | 3%            |
| 1-Bedrooms | \$3,865  | \$3,878    | 0%             | \$3,729  | 4%            |
| 2-Bedrooms | \$4,972  | \$4,957    | 0%             | \$4,617  | 8%            |
| 3-Bedrooms | \$6,448  | \$6,042    | 7%             | \$6,673  | -3%           |
| 4-Bedrooms | \$6,809  | \$7,784    | -13%           | \$9,351  | -27%          |
| All        | \$4,308  | \$4,221    | 2%             | \$4,368  | -1%           |