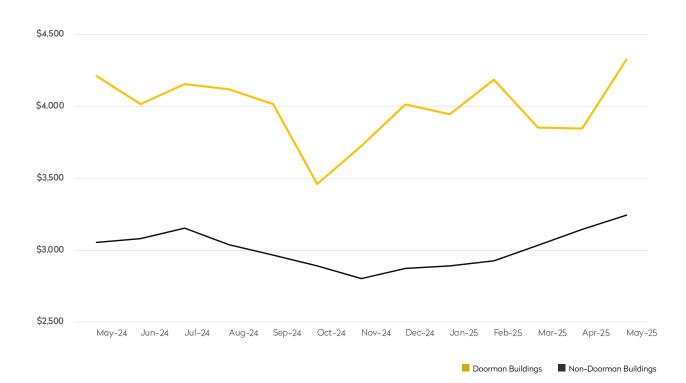

|            | MAY 2025 | <b>APRIL 2025</b> | MONTHLY CHANGE | MAY 2024 | ANNUAL CHANGE |
|------------|----------|-------------------|----------------|----------|---------------|
| Studios    | \$3,347  | \$3,248           | 3%             | \$2,812  | 19%           |
| 1-Bedrooms | \$3,969  | \$3,757           | 6%             | \$3,511  | 13%           |
| 2-Bedrooms | \$4,949  | \$4,286           | 15%            | \$4,297  | 15%           |
| 3-Bedrooms | \$6,248  | \$4,034           | 55%            | \$6,067  | 3%            |
| 4-Bedrooms | \$3,775  | \$4,065           | -7%            | \$7,057  | -47%          |
| All        | \$4,326  | \$3,845           | 13%            | \$4,211  | 3%            |

### DOORMAN BUILDINGS

|            | MAY 2025 | APRIL 2025 | MONTHLY CHANGE | MAY 2024 | ANNUAL CHANGE |
|------------|----------|------------|----------------|----------|---------------|
| Studios    | \$2,446  | \$2,237    | 9%             | \$2,230  | 10%           |
| 1-Bedrooms | \$2,730  | \$2,651    | 3%             | \$2,554  | 7%            |
| 2-Bedrooms | \$3,346  | \$3,324    | 1%             | \$3,116  | 7%            |
| 3-Bedrooms | \$4,034  | \$3,994    | 1%             | \$3,787  | 7%            |
| 4-Bedrooms | \$4,815  | \$4,773    | 1%             | \$4,568  | 5%            |
| All        | \$3,242  | \$3,144    | 3%             | \$3,052  | 6%            |