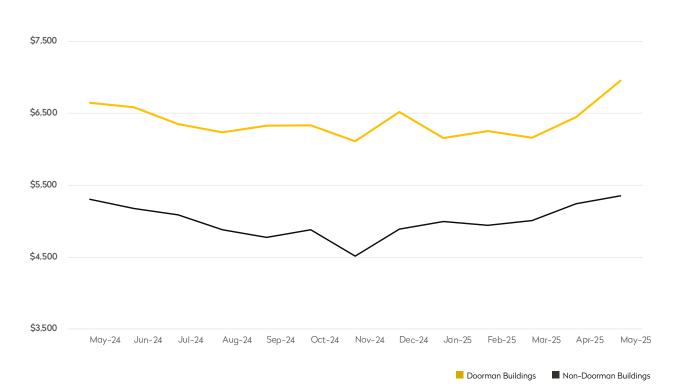

## MAY 2025

34th Street to 14th Street

|            | MAY 2025 | <b>APRIL 2025</b> | MONTHLY CHANGE | MAY 2024 | ANNUAL CHANGE |
|------------|----------|-------------------|----------------|----------|---------------|
| Studios    | 209      | 209               | 0%             | 219      | -5%           |
| 1-Bedrooms | 368      | 350               | 5%             | 364      | 1%            |
| 2-Bedrooms | 152      | 141               | 8%             | 151      | 1%            |
| 3-Bedrooms | 51       | 33                | 55%            | 51       | 0%            |
| 4-Bedrooms | 12       | 5                 | 140%           | 13       | -8%           |
| All        | 793      | 738               | 7%             | 798      | -1%           |

## DOORMAN BUILDINGS

|            | MAY 2025 | APRIL 2025 | MONTHLY CHANGE | MAY 2024 | ANNUAL CHANGE |
|------------|----------|------------|----------------|----------|---------------|
| Studios    | 199      | 159        | 25%            | 163      | 22%           |
| 1-Bedrooms | 254      | 221        | 15%            | 211      | 20%           |
| 2-Bedrooms | 225      | 169        | 33%            | 199      | 13%           |
| 3-Bedrooms | 132      | 107        | 23%            | 135      | -2%           |
| 4-Bedrooms | 36       | 27         | 33%            | 29       | 24%           |
| All        | 859      | 687        | 25%            | 752      | 14%           |

|            | MAY 2025 | <b>APRIL 2025</b> | MONTHLY CHANGE | MAY 2024 | ANNUAL CHANGE |
|------------|----------|-------------------|----------------|----------|---------------|
| Studios    | \$4,236  | \$4,274           | -1%            | \$4,052  | 5%            |
| 1-Bedrooms | \$5,864  | \$5,880           | 0%             | \$5,655  | 4%            |
| 2-Bedrooms | \$9,054  | \$9,286           | -2%            | \$9,010  | 0%            |
| 3-Bedrooms | \$13,978 | \$13,518          | 3%             | \$14,403 | -3%           |
| 4-Bedrooms | \$21,413 | \$10,369          | 107%           | \$20,267 | 6%            |
| All        | \$6,954  | \$6,448           | 8%             | \$6,647  | 5%            |

### DOORMAN BUILDINGS

|            | MAY 2025 | APRIL 2025 | MONTHLY CHANGE | MAY 2024 | ANNUAL CHANGE |
|------------|----------|------------|----------------|----------|---------------|
| Studios    | \$3,369  | \$3,385    | 0%             | \$3,341  | 1%            |
| 1-Bedrooms | \$4,329  | \$4,169    | 4%             | \$4,221  | 3%            |
| 2-Bedrooms | \$5,693  | \$5,929    | -4%            | \$5,119  | 11%           |
| 3-Bedrooms | \$7,683  | \$7,714    | 0%             | \$7,258  | 6%            |
| 4-Bedrooms | \$10,226 | \$9,830    | 4%             | \$10,668 | -4%           |
| All        | \$5,350  | \$5,243    | 2%             | \$5,304  | 1%            |