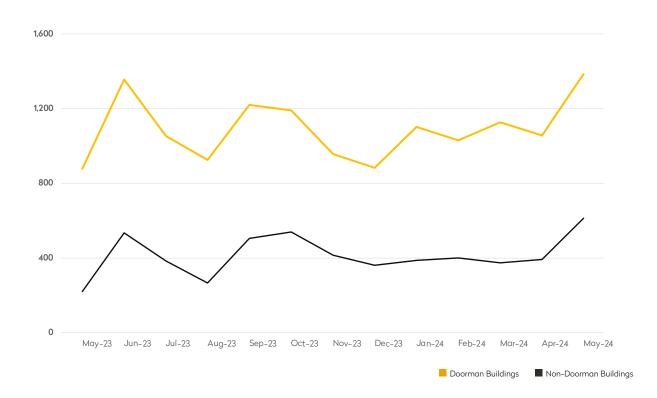

## NEW RENTAL LISTINGS REPORT

May 2024

- Compared to a year ago, non-doorman buildings posted triple-digit increases in the number of new rental listings.
- New listings in doorman buildings were 30% higher than last month.
- After rising every month to start the year, average asking rents dipped 2% in May for both doorman and non-doorman buildings.
- Two-bedrooms in doorman buildings were the only category to post a gain in average asking rents.

MAY 2024

|            | MAY 2024 | <b>APRIL 2024</b> | MONTHLY CHANGE | MAY 2023 | ANNUAL CHANGE |
|------------|----------|-------------------|----------------|----------|---------------|
| Studios    | 1,109    | 824               | 35%            | 702      | 58%           |
| 1-Bedrooms | 1,848    | 1,480             | 25%            | 1,318    | 40%           |
| 2-Bedrooms | 1,078    | 791               | 36%            | 762      | 41%           |
| 3-Bedrooms | 385      | 288               | 34%            | 258      | 49%           |
| 4-Bedrooms | 82       | 61                | 34%            | 80       | 3%            |
| All        | 4,513    | 3,463             | 30%            | 3,149    | 43%           |

## DOORMAN BUILDINGS

|            | MAY 2024 | APRIL 2024 | MONTHLY CHANGE | MAY 2023 | ANNUAL CHANGE |
|------------|----------|------------|----------------|----------|---------------|
| Studios    | 1,166    | 802        | 45%            | 466      | 150%          |
| 1-Bedrooms | 2,153    | 1,507      | 43%            | 866      | 149%          |
| 2-Bedrooms | 1,857    | 1,171      | 59%            | 701      | 165%          |
| 3-Bedrooms | 966      | 560        | 73%            | 336      | 188%          |
| 4-Bedrooms | 259      | 193        | 34%            | 104      | 149%          |
| All        | 6,479    | 4,278      | 51%            | 2,543    | 155%          |