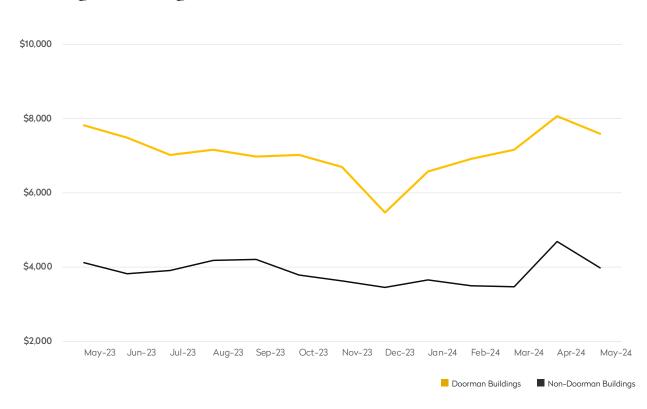

|            | MAY 2024 | <b>APRIL 2024</b> | MONTHLY CHANGE | MAY 2023 | ANNUAL CHANGE |
|------------|----------|-------------------|----------------|----------|---------------|
| Studios    | \$3,621  | \$3,618           | 0%             | \$3,502  | 3%            |
| 1-Bedrooms | \$4,958  | \$5,009           | -1%            | \$4,689  | 6%            |
| 2-Bedrooms | \$8,003  | \$8,068           | -1%            | \$7,967  | 0%            |
| 3-Bedrooms | \$15,329 | \$15,952          | -4%            | \$13,942 | 10%           |
| 4-Bedrooms | \$20,341 | \$28,332          | -28%           | \$19,105 | 6%            |
| All        | \$7,592  | \$8,065           | -6%            | \$7,820  | -3%           |

## DOORMAN BUILDINGS

|            | MAY 2024 | <b>APRIL 2024</b> | MONTHLY CHANGE | MAY 2023 | ANNUAL CHANGE |
|------------|----------|-------------------|----------------|----------|---------------|
| Studios    | \$2,589  | \$2,580           | 0%             | \$2,544  | 2%            |
| 1-Bedrooms | \$3,142  | \$3,431           | -8%            | \$3,116  | 1%            |
| 2-Bedrooms | \$4,427  | \$4,365           | 1%             | \$4,246  | 4%            |
| 3-Bedrooms | \$6,089  | \$8,348           | -27%           | \$5,917  | 3%            |
| 4-Bedrooms | \$15,229 | \$21,027          | -28%           | \$23,572 | -35%          |
| All        | \$3,973  | \$4,690           | -15%           | \$4,115  | -3%           |