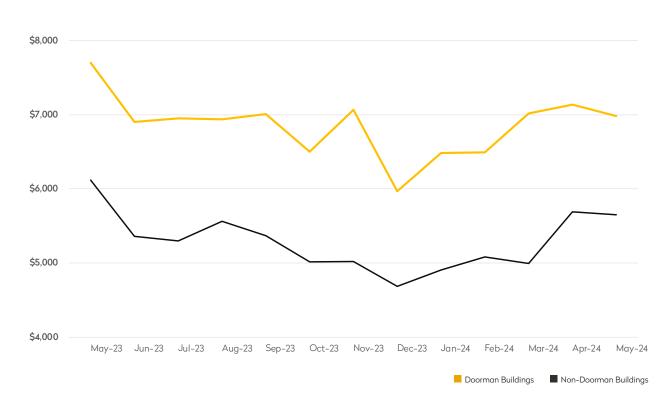

|            | MAY 2024 | <b>APRIL 2024</b> | MONTHLY CHANGE | MAY 2023 | ANNUAL CHANGE |
|------------|----------|-------------------|----------------|----------|---------------|
| Studios    | \$3,621  | \$3,618           | 0%             | \$3,502  | 3%            |
| 1-Bedrooms | \$4,958  | \$5,009           | -1%            | \$4,689  | 6%            |
| 2-Bedrooms | \$8,003  | \$8,068           | -1%            | \$7,967  | 0%            |
| 3-Bedrooms | \$15,329 | \$15,952          | -4%            | \$13,942 | 10%           |
| 4-Bedrooms | \$20,341 | \$28,332          | -28%           | \$19,105 | 6%            |
| All        | \$7,592  | \$8,065           | -6%            | \$7,820  | -3%           |

## DOORMAN BUILDINGS

|            | MAY 2024 | <b>APRIL 2024</b> | MONTHLY CHANGE | MAY 2023 | ANNUAL CHANGE |
|------------|----------|-------------------|----------------|----------|---------------|
| Studios    | \$2,589  | \$2,580           | 0%             | \$2,544  | 2%            |
| 1-Bedrooms | \$3,142  | \$3,431           | -8%            | \$3,116  | 1%            |
| 2-Bedrooms | \$4,427  | \$4,365           | 1%             | \$4,246  | 4%            |
| 3-Bedrooms | \$6,089  | \$8,348           | -27%           | \$5,917  | 3%            |
| 4-Bedrooms | \$15,229 | \$21,027          | -28%           | \$23,572 | -35%          |
| All        | \$3,973  | \$4,690           | -15%           | \$4,115  | -3%           |