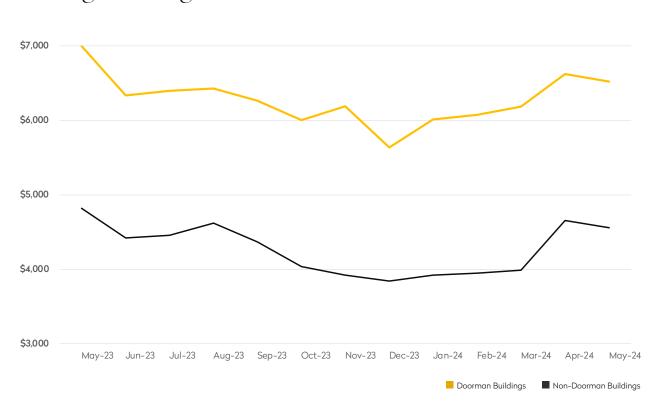

|            | MAY 2024 | <b>APRIL 2024</b> | MONTHLY CHANGE | MAY 2023 | ANNUAL CHANGE |
|------------|----------|-------------------|----------------|----------|---------------|
| Studios    | \$3,819  | \$3,809           | 0%             | \$3,820  | 0%            |
| 1-Bedrooms | \$5,147  | \$5,176           | -1%            | \$5,257  | -2%           |
| 2-Bedrooms | \$7,919  | \$7,845           | 1%             | \$8,533  | -7%           |
| 3-Bedrooms | \$13,268 | \$14,421          | -8%            | \$14,599 | -9%           |
| 4-Bedrooms | \$17,924 | \$21,419          | -16%           | \$20,474 | -12%          |
| All        | \$6,519  | \$6,622           | -2%            | \$6,999  | -7%           |

### DOORMAN BUILDINGS

|            | MAY 2024 | APRIL 2024 | MONTHLY CHANGE | MAY 2023 | ANNUAL CHANGE |
|------------|----------|------------|----------------|----------|---------------|
| Studios    | \$2,856  | \$2,848    | 0%             | \$2,895  | -1%           |
| 1-Bedrooms | \$3,543  | \$3,624    | -2%            | \$3,654  | -3%           |
| 2-Bedrooms | \$4,582  | \$4,676    | -2%            | \$4,753  | -4%           |
| 3-Bedrooms | \$6,519  | \$6,511    | 0%             | \$7,181  | -9%           |
| 4-Bedrooms | \$10,142 | \$11,205   | -9%            | \$12,128 | -16%          |
| All        | \$4,560  | \$4,656    | -2%            | \$4,822  | -5%           |