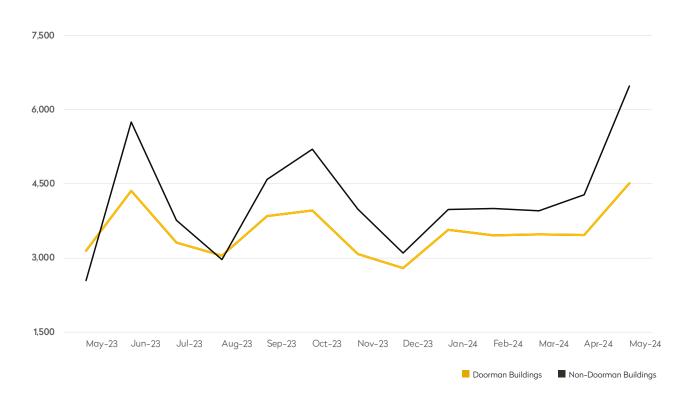

## NEW RENTAL LISTINGS REPORT

May 2024

- Compared to a year ago, non-doorman buildings posted triple-digit increases in the number of new rental listings.
- New listings in doorman buildings were 30% higher than last month.
- After rising every month to start the year, average asking rents dipped 2% in May for both doorman and non-doorman buildings.
- Two-bedrooms in doorman buildings were the only category to post a gain in average asking rents.