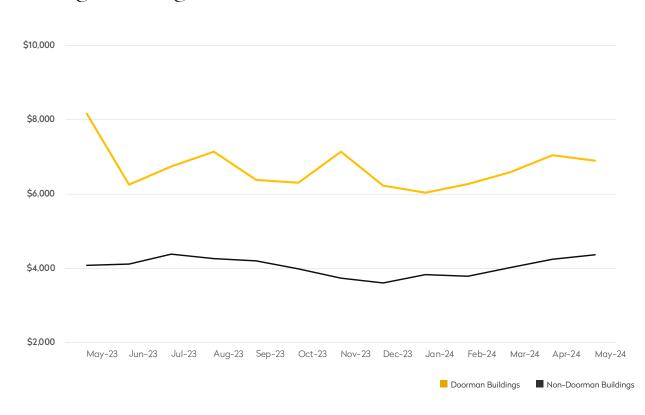

## NEW RENTAL LISTINGS REPORT

May 2024

- Compared to a year ago, non-doorman buildings posted triple-digit increases in the number of new rental listings.
- New listings in doorman buildings were 30% higher than last month.
- After rising every month to start the year, average asking rents dipped 2% in May for both doorman and non-doorman buildings.
- Two-bedrooms in doorman buildings were the only category to post a gain in average asking rents.