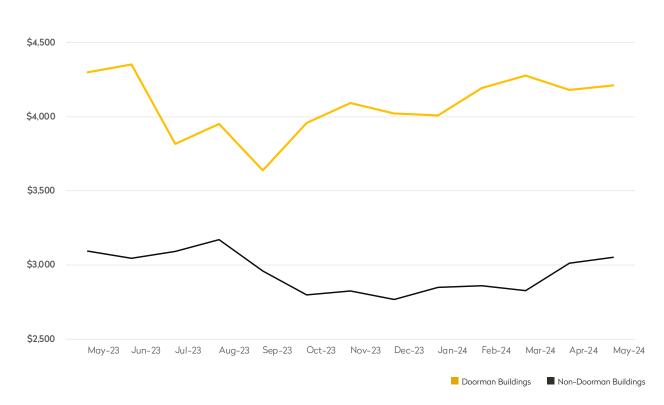

## NEW RENTAL LISTINGS REPORT

May 2024

- Compared to a year ago, non-doorman buildings posted triple-digit increases in the number of new rental listings.
- New listings in doorman buildings were 30% higher than last month.
- After rising every month to start the year, average asking rents dipped 2% in May for both doorman and non-doorman buildings.
- Two-bedrooms in doorman buildings were the only category to post a gain in average asking rents.