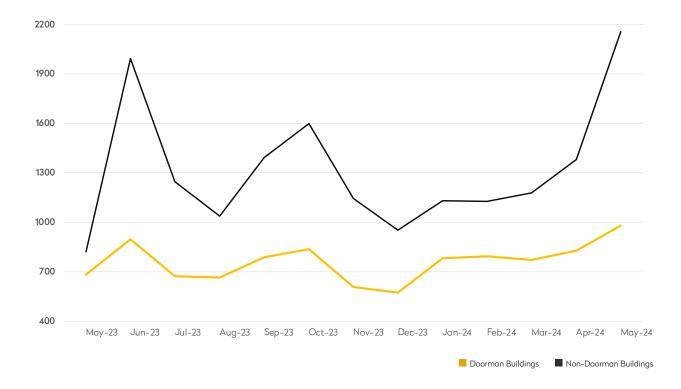

MAY 2024

|            | MAY 2024 | <b>APRIL 2024</b> | MONTHLY CHANGE | MAY 2023 | ANNUAL CHANGE |
|------------|----------|-------------------|----------------|----------|---------------|
| Studios    | 1,109    | 824               | 35%            | 702      | 58%           |
| 1-Bedrooms | 1,848    | 1,480             | 25%            | 1,318    | 40%           |
| 2-Bedrooms | 1,078    | 791               | 36%            | 762      | 41%           |
| 3-Bedrooms | 385      | 288               | 34%            | 258      | 49%           |
| 4-Bedrooms | 82       | 61                | 34%            | 80       | 3%            |
| All        | 4,513    | 3,463             | 30%            | 3,149    | 43%           |

## DOORMAN BUILDINGS

|            | MAY 2024 | APRIL 2024 | MONTHLY CHANGE | MAY 2023 | ANNUAL CHANGE |
|------------|----------|------------|----------------|----------|---------------|
| Studios    | 1,166    | 802        | 45%            | 466      | 150%          |
| 1-Bedrooms | 2,153    | 1,507      | 43%            | 866      | 149%          |
| 2-Bedrooms | 1,857    | 1,171      | 59%            | 701      | 165%          |
| 3-Bedrooms | 966      | 560        | 73%            | 336      | 188%          |
| 4-Bedrooms | 259      | 193        | 34%            | 104      | 149%          |
| All        | 6,479    | 4,278      | 51%            | 2,543    | 155%          |