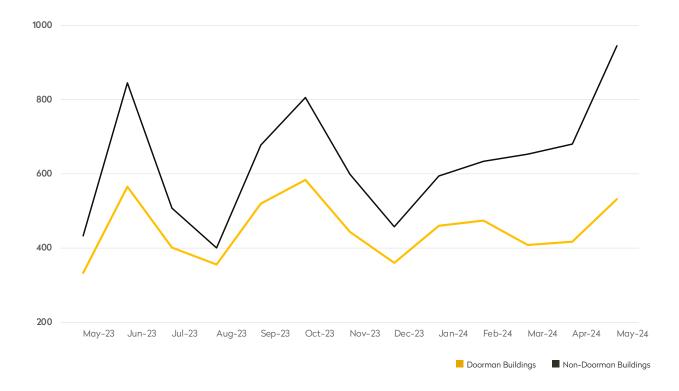

MAY 2024

|            | MAY 2024 | <b>APRIL 2024</b> | MONTHLY CHANGE | MAY 2023 | ANNUAL CHANGE |
|------------|----------|-------------------|----------------|----------|---------------|
| Studios    | 1,109    | 824               | 35%            | 702      | 58%           |
| 1-Bedrooms | 1,848    | 1,480             | 25%            | 1,318    | 40%           |
| 2-Bedrooms | 1,078    | 791               | 36%            | 762      | 41%           |
| 3-Bedrooms | 385      | 288               | 34%            | 258      | 49%           |
| 4-Bedrooms | 82       | 61                | 34%            | 80       | 3%            |
| All        | 4,513    | 3,463             | 30%            | 3,149    | 43%           |

## DOORMAN BUILDINGS

|            | MAY 2024 | APRIL 2024 | MONTHLY CHANGE | MAY 2023 | ANNUAL CHANGE |
|------------|----------|------------|----------------|----------|---------------|
| Studios    | 1,166    | 802        | 45%            | 466      | 150%          |
| 1-Bedrooms | 2,153    | 1,507      | 43%            | 866      | 149%          |
| 2-Bedrooms | 1,857    | 1,171      | 59%            | 701      | 165%          |
| 3-Bedrooms | 966      | 560        | 73%            | 336      | 188%          |
| 4-Bedrooms | 259      | 193        | 34%            | 104      | 149%          |
| All        | 6,479    | 4,278      | 51%            | 2,543    | 155%          |