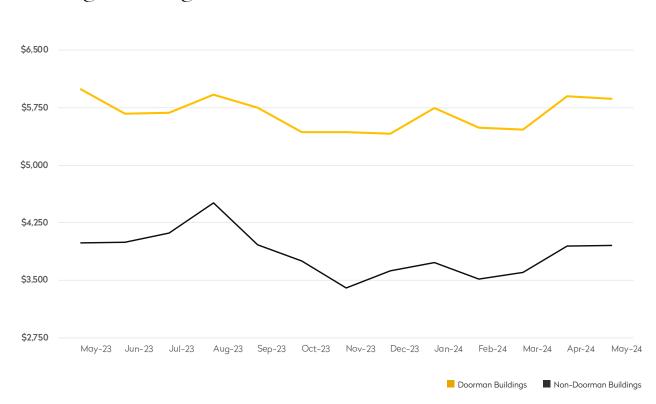

## NEW RENTAL LISTINGS REPORT

May 2024

- Compared to a year ago, non-doorman buildings posted triple-digit increases in the number of new rental listings.
- New listings in doorman buildings were 30% higher than last month.
- After rising every month to start the year, average asking rents dipped 2% in May for both doorman and non-doorman buildings.
- Two-bedrooms in doorman buildings were the only category to post a gain in average asking rents.

|            | MAY 2024 | <b>APRIL 2024</b> | MONTHLY CHANGE | MAY 2023 | ANNUAL CHANGE |
|------------|----------|-------------------|----------------|----------|---------------|
| Studios    | \$3,819  | \$3,809           | 0%             | \$3,820  | 0%            |
| 1-Bedrooms | \$5,147  | \$5,176           | -1%            | \$5,257  | -2%           |
| 2-Bedrooms | \$7,919  | \$7,845           | 1%             | \$8,533  | -7%           |
| 3-Bedrooms | \$13,268 | \$14,421          | -8%            | \$14,599 | -9%           |
| 4-Bedrooms | \$17,924 | \$21,419          | -16%           | \$20,474 | -12%          |
| All        | \$6,519  | \$6,622           | -2%            | \$6,999  | -7%           |

### DOORMAN BUILDINGS

|            | MAY 2024 | APRIL 2024 | MONTHLY CHANGE | MAY 2023 | ANNUAL CHANGE |
|------------|----------|------------|----------------|----------|---------------|
| Studios    | \$2,856  | \$2,848    | 0%             | \$2,895  | -1%           |
| 1-Bedrooms | \$3,543  | \$3,624    | -2%            | \$3,654  | -3%           |
| 2-Bedrooms | \$4,582  | \$4,676    | -2%            | \$4,753  | -4%           |
| 3-Bedrooms | \$6,519  | \$6,511    | 0%             | \$7,181  | -9%           |
| 4-Bedrooms | \$10,142 | \$11,205   | -9%            | \$12,128 | -16%          |
| All        | \$4,560  | \$4,656    | -2%            | \$4,822  | -5%           |