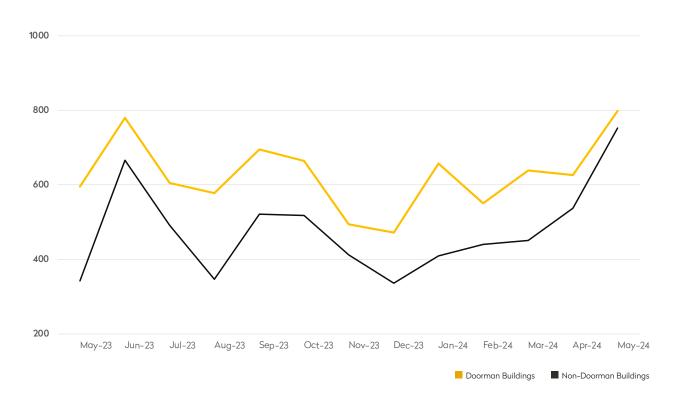

## MAY 2024

34th St. to 59th St., East River to the Hudson River

|            | MAY 2024 | <b>APRIL 2024</b> | MONTHLY CHANGE | MAY 2023 | ANNUAL CHANGE |
|------------|----------|-------------------|----------------|----------|---------------|
| Studios    | 368      | 275               | 34%            | 228      | 61%           |
| 1-Bedrooms | 579      | 445               | 30%            | 387      | 50%           |
| 2-Bedrooms | 334      | 253               | 32%            | 207      | 61%           |
| 3-Bedrooms | 87       | 68                | 28%            | 43       | 102%          |
| 4-Bedrooms | 16       | 12                | 33%            | 8        | 100%          |
| All        | 1,386    | 1,057             | 31%            | 878      | 58%           |

## DOORMAN BUILDINGS

|            | MAY 2024 | APRIL 2024 | MONTHLY CHANGE | MAY 2023 | ANNUAL CHANGE |
|------------|----------|------------|----------------|----------|---------------|
| Studios    | 137      | 94         | 46%            | 47       | 191%          |
| 1-Bedrooms | 206      | 134        | 54%            | 75       | 175%          |
| 2-Bedrooms | 174      | 114        | 53%            | 64       | 172%          |
| 3-Bedrooms | 72       | 36         | 100%           | 21       | 243%          |
| 4-Bedrooms | 25       | 11         | 127%           | 7        | 257%          |
| All        | 614      | 392        | 57%            | 221      | 178%          |