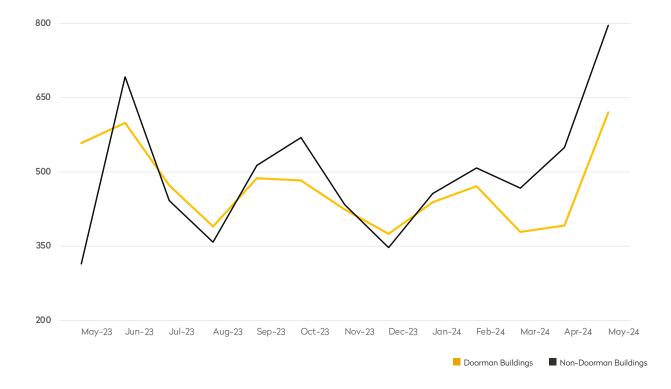

## NEW RENTAL LISTINGS REPORT

May 2024

- Compared to a year ago, non-doorman buildings posted triple-digit increases in the number of new rental listings.
- New listings in doorman buildings were 30% higher than last month.
- After rising every month to start the year, average asking rents dipped 2% in May for both doorman and non-doorman buildings.
- Two-bedrooms in doorman buildings were the only category to post a gain in average asking rents.