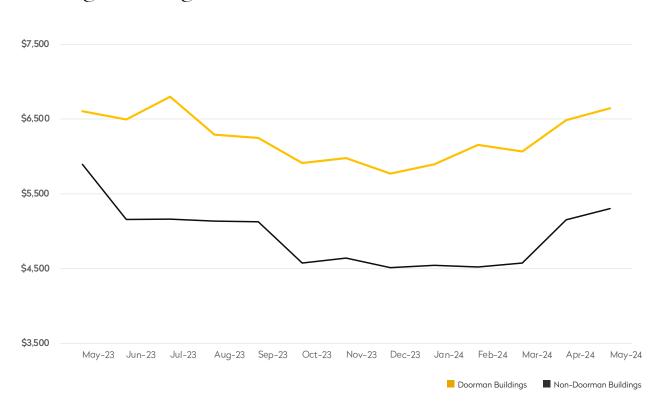

|            | MAY 2024 | <b>APRIL 2024</b> | MONTHLY CHANGE | MAY 2023 | ANNUAL CHANGE |
|------------|----------|-------------------|----------------|----------|---------------|
| Studios    | \$3,819  | \$3,809           | 0%             | \$3,820  | 0%            |
| 1-Bedrooms | \$5,147  | \$5,176           | -1%            | \$5,257  | -2%           |
| 2-Bedrooms | \$7,919  | \$7,845           | 1%             | \$8,533  | -7%           |
| 3-Bedrooms | \$13,268 | \$14,421          | -8%            | \$14,599 | -9%           |
| 4-Bedrooms | \$17,924 | \$21,419          | -16%           | \$20,474 | -12%          |
| All        | \$6,519  | \$6,622           | -2%            | \$6,999  | -7%           |

### DOORMAN BUILDINGS

|            | MAY 2024 | APRIL 2024 | MONTHLY CHANGE | MAY 2023 | ANNUAL CHANGE |
|------------|----------|------------|----------------|----------|---------------|
| Studios    | \$2,856  | \$2,848    | 0%             | \$2,895  | -1%           |
| 1-Bedrooms | \$3,543  | \$3,624    | -2%            | \$3,654  | -3%           |
| 2-Bedrooms | \$4,582  | \$4,676    | -2%            | \$4,753  | -4%           |
| 3-Bedrooms | \$6,519  | \$6,511    | 0%             | \$7,181  | -9%           |
| 4-Bedrooms | \$10,142 | \$11,205   | -9%            | \$12,128 | -16%          |
| All        | \$4,560  | \$4,656    | -2%            | \$4,822  | -5%           |