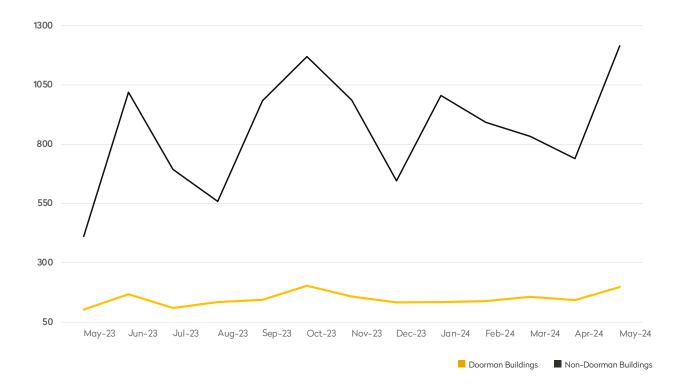

## NEW RENTAL LISTINGS REPORT

May 2024

- Compared to a year ago, non-doorman buildings posted triple-digit increases in the number of new rental listings.
- New listings in doorman buildings were 30% higher than last month.
- After rising every month to start the year, average asking rents dipped 2% in May for both doorman and non-doorman buildings.
- Two-bedrooms in doorman buildings were the only category to post a gain in average asking rents.