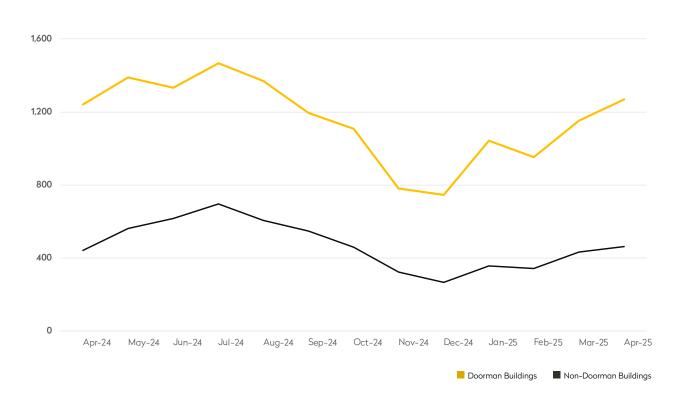

## NEW RENTAL LISTINGS REPORT April 2025

- April saw the number of new rental listings climb for both doorman, 14%, and non-doorman buildings, 21%.
- The one-bedroom category garnered the highest number of new rental listings in April.
- In April, doorman buildings posted an increase of 4% in average asking rent, rising to \$6,527, the highest level in the last twelve months.
- The average asking rent for non-doorman buildings rose 8% from last month to \$4,625.

**APRIL 2025** 

|            | APRIL 2025 | MARCH 2025 | MONTHLY CHANGE | APRIL 2024 | ANNUAL CHANGE |
|------------|------------|------------|----------------|------------|---------------|
| Studios    | 1,066      | 957        | 11%            | 960        | 11%           |
| 1-Bedrooms | 1,803      | 1,633      | 10%            | 1,740      | 4%            |
| 2-Bedrooms | 941        | 801        | 17%            | 916        | 3%            |
| 3-Bedrooms | 296        | 203        | 46%            | 315        | -6%           |
| 4-Bedrooms | 74         | 62         | 19%            | 63         | 17%           |
| All        | 4,187      | 3,669      | 14%            | 4,015      | 4%            |

## DOORMAN BUILDINGS

|            | APRIL 2025 | MARCH 2025 | MONTHLY CHANGE | APRIL 2024 | ANNUAL CHANGE |
|------------|------------|------------|----------------|------------|---------------|
| Studios    | 1,028      | 867        | 19%            | 923        | 11%           |
| 1-Bedrooms | 1,811      | 1,567      | 16%            | 1,733      | 5%            |
| 2-Bedrooms | 1,387      | 1,143      | 21%            | 1,348      | 3%            |
| 3-Bedrooms | 656        | 484        | 36%            | 667        | -2%           |
| 4-Bedrooms | 199        | 134        | 49%            | 202        | -1%           |
| All        | 5,127      | 4,220      | 21%            | 4,913      | 4%            |