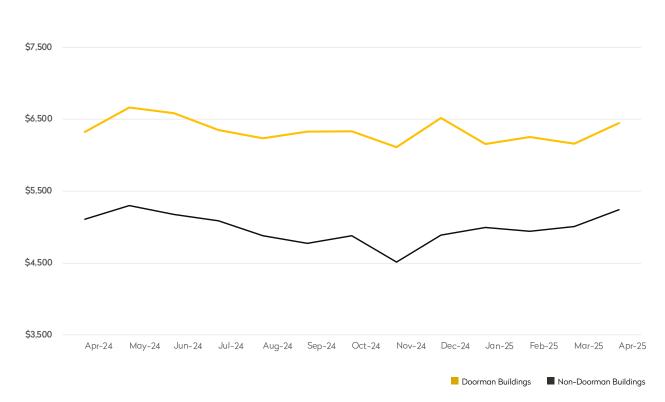

## NEW RENTAL LISTINGS REPORT April 2025

- April saw the number of new rental listings climb for both doorman, 14%, and non-doorman buildings, 21%.
- The one-bedroom category garnered the highest number of new rental listings in April.
- In April, doorman buildings posted an increase of 4% in average asking rent, rising to \$6,527, the highest level in the last twelve months.
- The average asking rent for non-doorman buildings rose 8% from last month to \$4,625.

|            | APRIL 2025 | MARCH 2025 | MONTHLY CHANGE | APRIL 2024 | ANNUAL CHANGE |
|------------|------------|------------|----------------|------------|---------------|
| Studios    | \$3,949    | \$3,886    | 2%             | \$3,807    | 4%            |
| 1-Bedrooms | \$5,316    | \$5,272    | 1%             | \$5,186    | 3%            |
| 2-Bedrooms | \$8,219    | \$8,130    | 1%             | \$7,779    | 6%            |
| 3-Bedrooms | \$14,518   | \$11,870   | 22%            | \$13,715   | 6%            |
| 4-Bedrooms | \$18,556   | \$21,331   | -13%           | \$21,521   | -14%          |
| All        | \$6,527    | \$6,250    | 4%             | \$6,470    | 1%            |

### DOORMAN BUILDINGS

|            | APRIL 2025 | MARCH 2025 | MONTHLY CHANGE | <b>APRIL 2024</b> | ANNUAL CHANGE |
|------------|------------|------------|----------------|-------------------|---------------|
| Studios    | \$3,106    | \$3,015    | 3%             | \$2,830           | 10%           |
| 1-Bedrooms | \$3,751    | \$3,654    | 3%             | \$3,577           | 5%            |
| 2-Bedrooms | \$5,085    | \$4,849    | 5%             | \$4,613           | 10%           |
| 3-Bedrooms | \$6,525    | \$6,120    | 7%             | \$6,278           | 4%            |
| 4-Bedrooms | \$9,171    | \$7,934    | 16%            | \$9,977           | -8%           |
| All        | \$4,625    | \$4,299    | 8%             | \$4,439           | 4%            |