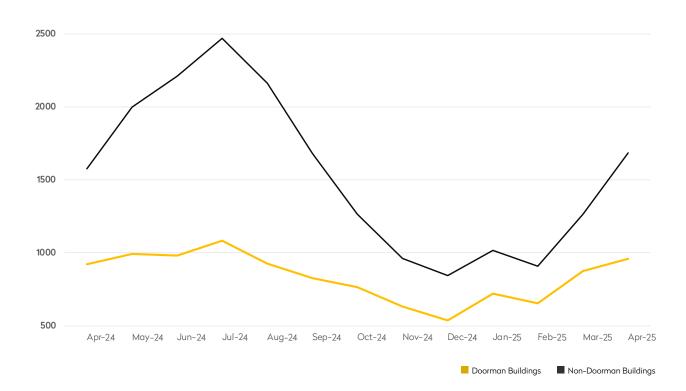

## NEW RENTAL LISTINGS REPORT April 2025

- April saw the number of new rental listings climb for both doorman, 14%, and non-doorman buildings, 21%.
- The one-bedroom category garnered the highest number of new rental listings in April.
- In April, doorman buildings posted an increase of 4% in average asking rent, rising to \$6,527, the highest level in the last twelve months.
- The average asking rent for non-doorman buildings rose 8% from last month to \$4,625.

**APRIL 2025** 

|            | APRIL 2025 | MARCH 2025 | MONTHLY CHANGE | APRIL 2024 | ANNUAL CHANGE |
|------------|------------|------------|----------------|------------|---------------|
| Studios    | 1,066      | 957        | 11%            | 960        | 11%           |
| 1-Bedrooms | 1,803      | 1,633      | 10%            | 1,740      | 4%            |
| 2-Bedrooms | 941        | 801        | 17%            | 916        | 3%            |
| 3-Bedrooms | 296        | 203        | 46%            | 315        | -6%           |
| 4-Bedrooms | 74         | 62         | 19%            | 63         | 17%           |
| All        | 4,187      | 3,669      | 14%            | 4,015      | 4%            |

## DOORMAN BUILDINGS

|            | APRIL 2025 | MARCH 2025 | MONTHLY CHANGE | APRIL 2024 | ANNUAL CHANGE |
|------------|------------|------------|----------------|------------|---------------|
| Studios    | 1,028      | 867        | 19%            | 923        | 11%           |
| 1-Bedrooms | 1,811      | 1,567      | 16%            | 1,733      | 5%            |
| 2-Bedrooms | 1,387      | 1,143      | 21%            | 1,348      | 3%            |
| 3-Bedrooms | 656        | 484        | 36%            | 667        | -2%           |
| 4-Bedrooms | 199        | 134        | 49%            | 202        | -1%           |
| All        | 5,127      | 4,220      | 21%            | 4,913      | 4%            |