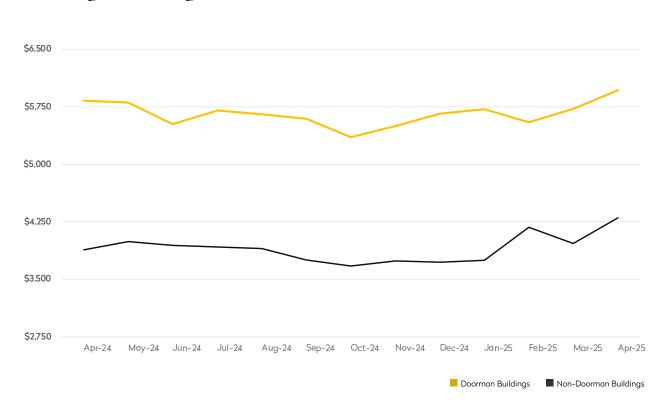

## NEW RENTAL LISTINGS REPORT April 2025

- April saw the number of new rental listings climb for both doorman, 14%, and non-doorman buildings, 21%.
- The one-bedroom category garnered the highest number of new rental listings in April.
- In April, doorman buildings posted an increase of 4% in average asking rent, rising to \$6,527, the highest level in the last twelve months.
- The average asking rent for non-doorman buildings rose 8% from last month to \$4,625.

|            | APRIL 2025 | MARCH 2025 | MONTHLY CHANGE | APRIL 2024 | ANNUAL CHANGE |
|------------|------------|------------|----------------|------------|---------------|
| Studios    | \$3,949    | \$3,886    | 2%             | \$3,807    | 4%            |
| 1-Bedrooms | \$5,316    | \$5,272    | 1%             | \$5,186    | 3%            |
| 2-Bedrooms | \$8,219    | \$8,130    | 1%             | \$7,779    | 6%            |
| 3-Bedrooms | \$14,518   | \$11,870   | 22%            | \$13,715   | 6%            |
| 4-Bedrooms | \$18,556   | \$21,331   | -13%           | \$21,521   | -14%          |
| All        | \$6,527    | \$6,250    | 4%             | \$6,470    | 1%            |

### DOORMAN BUILDINGS

|            | APRIL 2025 | MARCH 2025 | MONTHLY CHANGE | <b>APRIL 2024</b> | ANNUAL CHANGE |
|------------|------------|------------|----------------|-------------------|---------------|
| Studios    | \$3,106    | \$3,015    | 3%             | \$2,830           | 10%           |
| 1-Bedrooms | \$3,751    | \$3,654    | 3%             | \$3,577           | 5%            |
| 2-Bedrooms | \$5,085    | \$4,849    | 5%             | \$4,613           | 10%           |
| 3-Bedrooms | \$6,525    | \$6,120    | 7%             | \$6,278           | 4%            |
| 4-Bedrooms | \$9,171    | \$7,934    | 16%            | \$9,977           | -8%           |
| All        | \$4,625    | \$4,299    | 8%             | \$4,439           | 4%            |