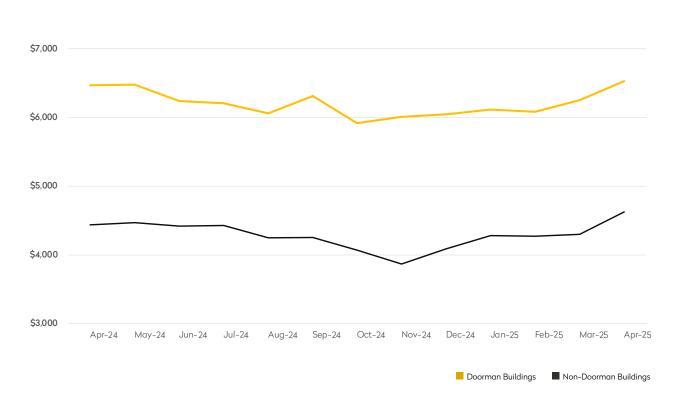

|            | <b>APRIL 2025</b> | MARCH 2025 | MONTHLY CHANGE | APRIL 2024 | ANNUAL CHANGE |
|------------|-------------------|------------|----------------|------------|---------------|
| Studios    | \$4,274           | \$4,281    | 0%             | \$4,103    | 4%            |
| 1-Bedrooms | \$5,880           | \$5,820    | 1%             | \$5,421    | 8%            |
| 2-Bedrooms | \$9,286           | \$9,083    | 2%             | \$8,737    | 6%            |
| 3-Bedrooms | \$13,518          | \$11,023   | 23%            | \$14,837   | -9%           |
| 4-Bedrooms | \$10,369          | \$11,769   | -12%           | \$21,802   | -52%          |
| All        | \$6,448           | \$6,161    | 5%             | \$6,322    | 2%            |

### DOORMAN BUILDINGS

|            | APRIL 2025 | MARCH 2025 | MONTHLY CHANGE | <b>APRIL 2024</b> | ANNUAL CHANGE |
|------------|------------|------------|----------------|-------------------|---------------|
| Studios    | \$3,385    | \$3,389    | 0%             | \$3,341           | 1%            |
| 1-Bedrooms | \$4,169    | \$4,067    | 3%             | \$4,072           | 2%            |
| 2-Bedrooms | \$5,929    | \$5,584    | 6%             | \$5,463           | 9%            |
| 3-Bedrooms | \$7,714    | \$8,151    | -5%            | \$7,180           | 7%            |
| 4-Bedrooms | \$9,830    | \$12,394   | -21%           | \$13,153          | -25%          |
| All        | \$5,243    | \$5,007    | 5%             | \$5,108           | 3%            |