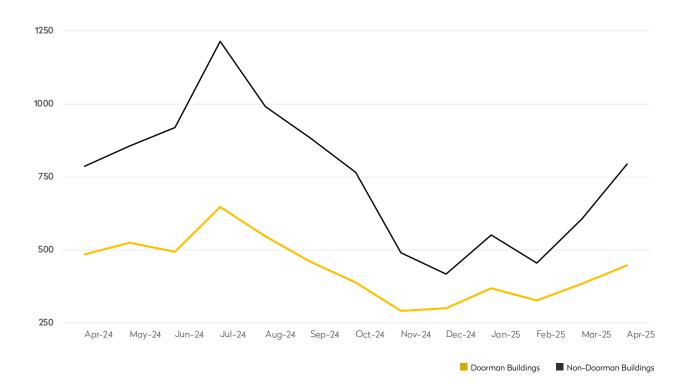

## **APRIL 2025**

34th Street to 14th Street

|            | <b>APRIL 2025</b> | MARCH 2025 | MONTHLY CHANGE | APRIL 2024 | ANNUAL CHANGE |
|------------|-------------------|------------|----------------|------------|---------------|
| Studios    | 209               | 186        | 12%            | 208        | 0%            |
| 1-Bedrooms | 350               | 301        | 16%            | 347        | 1%            |
| 2-Bedrooms | 141               | 100        | 41%            | 124        | 14%           |
| 3-Bedrooms | 33                | 26         | 27%            | 37         | -11%          |
| 4-Bedrooms | 5                 | 6          | -17%           | 10         | -50%          |
| All        | 738               | 619        | 19%            | 727        | 2%            |

## DOORMAN BUILDINGS

|            | APRIL 2025 | MARCH 2025 | MONTHLY CHANGE | APRIL 2024 | ANNUAL CHANGE |
|------------|------------|------------|----------------|------------|---------------|
| Studios    | 159        | 106        | 50%            | 138        | 15%           |
| 1-Bedrooms | 221        | 193        | 15%            | 213        | 4%            |
| 2-Bedrooms | 169        | 126        | 34%            | 142        | 19%           |
| 3-Bedrooms | 107        | 61         | 75%            | 82         | 30%           |
| 4-Bedrooms | 27         | 11         | 145%           | 25         | 8%            |
| All        | 687        | 498        | 38%            | 606        | 13%           |