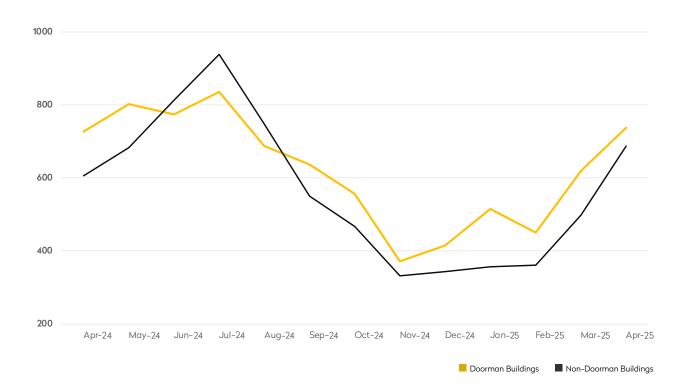

## **APRIL 2025**

34th Street to 14th Street

|            | <b>APRIL 2025</b> | MARCH 2025 | MONTHLY CHANGE | APRIL 2024 | ANNUAL CHANGE |
|------------|-------------------|------------|----------------|------------|---------------|
| Studios    | 209               | 186        | 12%            | 208        | 0%            |
| 1-Bedrooms | 350               | 301        | 16%            | 347        | 1%            |
| 2-Bedrooms | 141               | 100        | 41%            | 124        | 14%           |
| 3-Bedrooms | 33                | 26         | 27%            | 37         | -11%          |
| 4-Bedrooms | 5                 | 6          | -17%           | 10         | -50%          |
| All        | 738               | 619        | 19%            | 727        | 2%            |

## DOORMAN BUILDINGS

|            | APRIL 2025 | MARCH 2025 | MONTHLY CHANGE | APRIL 2024 | ANNUAL CHANGE |
|------------|------------|------------|----------------|------------|---------------|
| Studios    | 159        | 106        | 50%            | 138        | 15%           |
| 1-Bedrooms | 221        | 193        | 15%            | 213        | 4%            |
| 2-Bedrooms | 169        | 126        | 34%            | 142        | 19%           |
| 3-Bedrooms | 107        | 61         | 75%            | 82         | 30%           |
| 4-Bedrooms | 27         | 11         | 145%           | 25         | 8%            |
| All        | 687        | 498        | 38%            | 606        | 13%           |