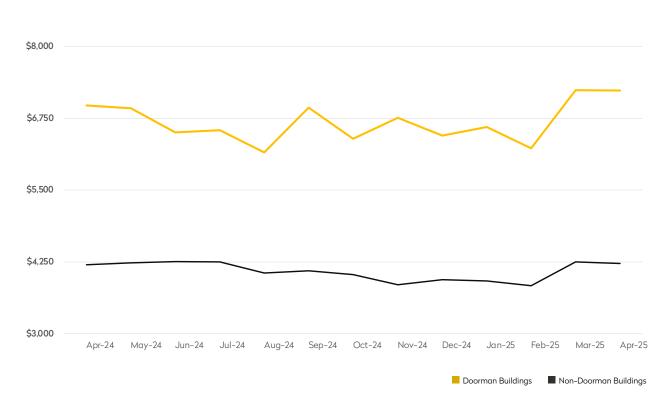

## NEW RENTAL LISTINGS REPORT April 2025

- April saw the number of new rental listings climb for both doorman, 14%, and non-doorman buildings, 21%.
- The one-bedroom category garnered the highest number of new rental listings in April.
- In April, doorman buildings posted an increase of 4% in average asking rent, rising to \$6,527, the highest level in the last twelve months.
- The average asking rent for non-doorman buildings rose 8% from last month to \$4,625.