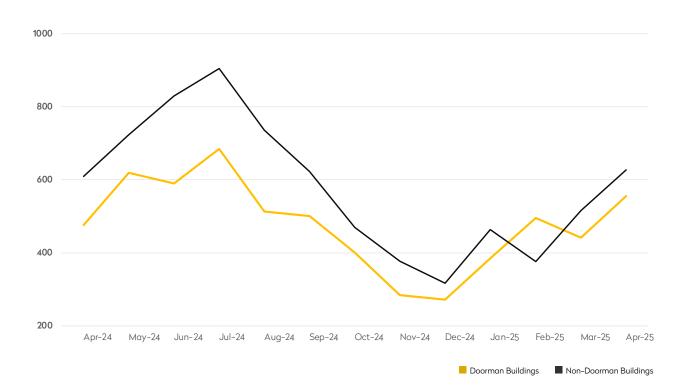

## NEW RENTAL LISTINGS REPORT April 2025

- April saw the number of new rental listings climb for both doorman, 14%, and non-doorman buildings, 21%.
- The one-bedroom category garnered the highest number of new rental listings in April.
- In April, doorman buildings posted an increase of 4% in average asking rent, rising to \$6,527, the highest level in the last twelve months.
- The average asking rent for non-doorman buildings rose 8% from last month to \$4,625.