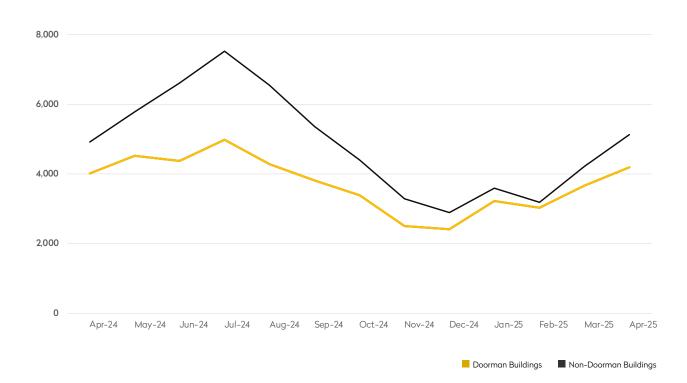

## NEW RENTAL LISTINGS REPORT April 2025

- April saw the number of new rental listings climb for both doorman, 14%, and non-doorman buildings, 21%.
- The one-bedroom category garnered the highest number of new rental listings in April.
- In April, doorman buildings posted an increase of 4% in average asking rent, rising to \$6,527, the highest level in the last twelve months.
- The average asking rent for non-doorman buildings rose 8% from last month to \$4,625.

## DOORMAN BUILDINGS

|            | APRIL 2025 | MARCH 2025 | MONTHLY CHANGE | APRIL 2024 | ANNUAL CHANGE |
|------------|------------|------------|----------------|------------|---------------|
| Studios    | 1,028      | 867        | 19%            | 923        | 11%           |
| 1-Bedrooms | 1,811      | 1,567      | 16%            | 1,733      | 5%            |
| 2-Bedrooms | 1,387      | 1,143      | 21%            | 1,348      | 3%            |
| 3-Bedrooms | 656        | 484        | 36%            | 667        | -2%           |
| 4-Bedrooms | 199        | 134        | 49%            | 202        | -1%           |
| All        | 5,127      | 4,220      | 21%            | 4,913      | 4%            |