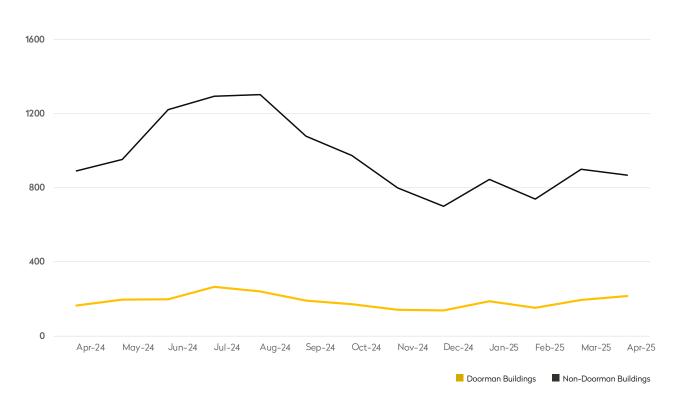

## **APRIL 2025**

Generally North of 96th St. on the East Side, and 110th St. on the West Side

|            | <b>APRIL 2025</b> | MARCH 2025 | MONTHLY CHANGE | APRIL 2024 | ANNUAL CHANGE |
|------------|-------------------|------------|----------------|------------|---------------|
| Studios    | 47                | 41         | 15%            | 22         | 114%          |
| 1-Bedrooms | 81                | 69         | 17%            | 72         | 13%           |
| 2-Bedrooms | 65                | 62         | 5%             | 46         | 41%           |
| 3-Bedrooms | 15                | 18         | -17%           | 18         | -17%          |
| 4-Bedrooms | 6                 | 4          | 50%            | 3          | 100%          |
| All        | 216               | 195        | 11%            | 164        | 32%           |

## DOORMAN BUILDINGS

|            | APRIL 2025 | MARCH 2025 | MONTHLY CHANGE | APRIL 2024 | ANNUAL CHANGE |
|------------|------------|------------|----------------|------------|---------------|
| Studios    | 122        | 122        | 0%             | 107        | 14%           |
| 1-Bedrooms | 297        | 311        | -5%            | 314        | -5%           |
| 2-Bedrooms | 251        | 267        | -6%            | 279        | -10%          |
| 3-Bedrooms | 153        | 147        | 4%             | 147        | 4%            |
| 4-Bedrooms | 39         | 45         | -13%           | 41         | -5%           |
| All        | 869        | 901        | -4%            | 892        | -3%           |