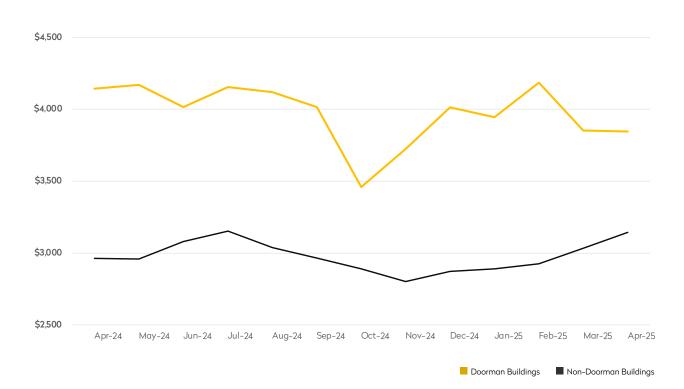

|            | APRIL 2025 | MARCH 2025 | MONTHLY CHANGE | APRIL 2024 | ANNUAL CHANGE |
|------------|------------|------------|----------------|------------|---------------|
| Studios    | \$3,248    | \$2,682    | 21%            | \$2,946    | 10%           |
| 1-Bedrooms | \$3,757    | \$3,386    | 11%            | \$3,778    | -1%           |
| 2-Bedrooms | \$4,286    | \$4,809    | -11%           | \$4,458    | -4%           |
| 3-Bedrooms | \$4,034    | \$4,234    | -5%            | \$5,620    | -28%          |
| 4-Bedrooms | \$4,065    | \$7,078    | -43%           | \$6,665    | -39%          |
| All        | \$3,845    | \$3,853    | 0%             | \$4,143    | -7%           |

## DOORMAN BUILDINGS

|            | APRIL 2025 | MARCH 2025 | MONTHLY CHANGE | <b>APRIL 2024</b> | ANNUAL CHANGE |
|------------|------------|------------|----------------|-------------------|---------------|
| Studios    | \$2,237    | \$2,158    | 4%             | \$2,075           | 8%            |
| 1-Bedrooms | \$2,651    | \$2,490    | 6%             | \$2,558           | 4%            |
| 2-Bedrooms | \$3,324    | \$3,227    | 3%             | \$3,065           | 8%            |
| 3-Bedrooms | \$3,994    | \$3,864    | 3%             | \$3,704           | 8%            |
| 4-Bedrooms | \$4,773    | \$4,651    | 3%             | \$4,833           | -1%           |
| All        | \$3,144    | \$3,033    | 4%             | \$2,962           | 6%            |