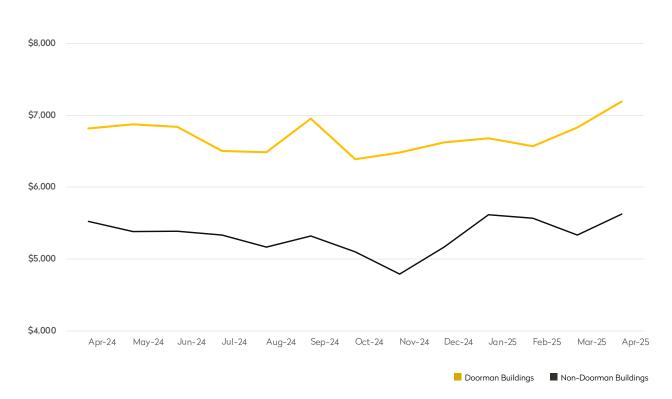

|            | APRIL 2025 | MARCH 2025 | MONTHLY CHANGE | APRIL 2024 | ANNUAL CHANGE |
|------------|------------|------------|----------------|------------|---------------|
| Studios    | \$3,855    | \$3,726    | 3%             | \$3,642    | 6%            |
| 1-Bedrooms | \$5,016    | \$5,152    | -3%            | \$5,359    | -6%           |
| 2-Bedrooms | \$8,549    | \$7,572    | 13%            | \$7,949    | 8%            |
| 3-Bedrooms | \$15,607   | \$12,180   | 28%            | \$15,563   | 0%            |
| 4-Bedrooms | \$29,507   | \$26,752   | 10%            | \$27,653   | 7%            |
| All        | \$7,244    | \$6,738    | 8%             | \$7,969    | -9%           |

## DOORMAN BUILDINGS

|            | <b>APRIL 2025</b> | MARCH 2025 | MONTHLY CHANGE | <b>APRIL 2024</b> | ANNUAL CHANGE |
|------------|-------------------|------------|----------------|-------------------|---------------|
| Studios    | \$2,817           | \$2,693    | 5%             | \$2,573           | 9%            |
| 1-Bedrooms | \$3,388           | \$3,288    | 3%             | \$3,386           | 0%            |
| 2-Bedrooms | \$4,776           | \$4,299    | 11%            | \$4,327           | 10%           |
| 3-Bedrooms | \$7,239           | \$6,428    | 13%            | \$7,302           | -1%           |
| 4-Bedrooms | \$14,417          | \$8,743    | 65%            | \$15,335          | -6%           |
| All        | \$4,100           | \$3,719    | 10%            | \$3,915           | 5%            |