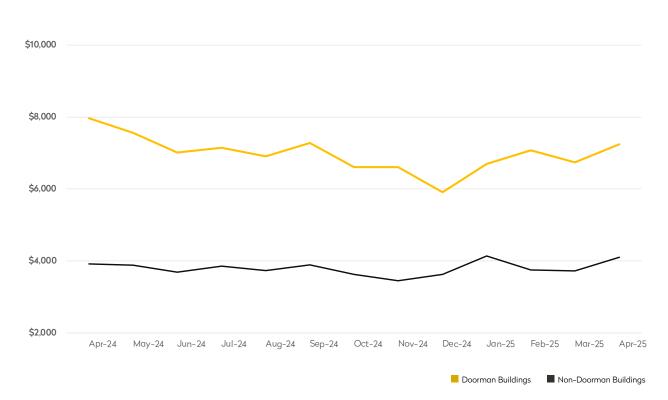

## **APRIL 2025**

Generally 59th St. to 96th St., Fifth Ave. to the East River

|            | <b>APRIL 2025</b> | MARCH 2025 | MONTHLY CHANGE | APRIL 2024 | ANNUAL CHANGE |
|------------|-------------------|------------|----------------|------------|---------------|
| Studios    | 72                | 78         | -8%            | 79         | -9%           |
| 1-Bedrooms | 216               | 179        | 21%            | 210        | 3%            |
| 2-Bedrooms | 104               | 87         | 20%            | 115        | -10%          |
| 3-Bedrooms | 47                | 26         | 81%            | 62         | -24%          |
| 4-Bedrooms | 7                 | 11         | -36%           | 13         | -46%          |
| All        | 448               | 384        | 17%            | 485        | -8%           |

## DOORMAN BUILDINGS

|            | APRIL 2025 | MARCH 2025 | MONTHLY CHANGE | APRIL 2024 | ANNUAL CHANGE |
|------------|------------|------------|----------------|------------|---------------|
| Studios    | 217        | 180        | 21%            | 214        | 1%            |
| 1-Bedrooms | 325        | 227        | 43%            | 309        | 5%            |
| 2-Bedrooms | 165        | 138        | 20%            | 176        | -6%           |
| 3-Bedrooms | 71         | 51         | 39%            | 78         | -9%           |
| 4-Bedrooms | 17         | 10         | 70%            | 10         | 70%           |
| All        | 795        | 607        | 31%            | 787        | 1%            |

|            | APRIL 2025 | MARCH 2025 | MONTHLY CHANGE | APRIL 2024 | ANNUAL CHANGE |
|------------|------------|------------|----------------|------------|---------------|
| Studios    | \$3,855    | \$3,726    | 3%             | \$3,642    | 6%            |
| 1-Bedrooms | \$5,016    | \$5,152    | -3%            | \$5,359    | -6%           |
| 2-Bedrooms | \$8,549    | \$7,572    | 13%            | \$7,949    | 8%            |
| 3-Bedrooms | \$15,607   | \$12,180   | 28%            | \$15,563   | 0%            |
| 4-Bedrooms | \$29,507   | \$26,752   | 10%            | \$27,653   | 7%            |
| All        | \$7,244    | \$6,738    | 8%             | \$7,969    | -9%           |

## DOORMAN BUILDINGS

|            | <b>APRIL 2025</b> | MARCH 2025 | MONTHLY CHANGE | <b>APRIL 2024</b> | ANNUAL CHANGE |
|------------|-------------------|------------|----------------|-------------------|---------------|
| Studios    | \$2,817           | \$2,693    | 5%             | \$2,573           | 9%            |
| 1-Bedrooms | \$3,388           | \$3,288    | 3%             | \$3,386           | 0%            |
| 2-Bedrooms | \$4,776           | \$4,299    | 11%            | \$4,327           | 10%           |
| 3-Bedrooms | \$7,239           | \$6,428    | 13%            | \$7,302           | -1%           |
| 4-Bedrooms | \$14,417          | \$8,743    | 65%            | \$15,335          | -6%           |
| All        | \$4,100           | \$3,719    | 10%            | \$3,915           | 5%            |