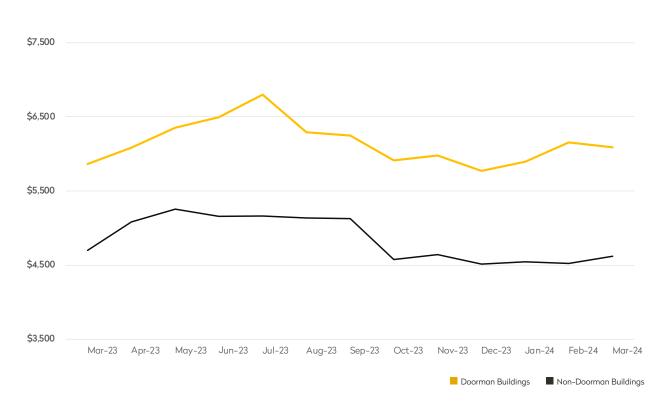

## **MARCH 2024**

34th Street to 14th Street

|            | MARCH 2024 | FEBRUARY 2024 | MONTHLY CHANGE | MARCH 2023 | ANNUAL CHANGE |
|------------|------------|---------------|----------------|------------|---------------|
| Studios    | 167        | 135           | 24%            | 174        | -4%           |
| 1-Bedrooms | 297        | 265           | 12%            | 355        | -16%          |
| 2-Bedrooms | 126        | 123           | 2%             | 157        | -20%          |
| 3-Bedrooms | 14         | 24            | -42%           | 34         | -59%          |
| 4-Bedrooms | 5          | 3             | 67%            | 5          | 0%            |
| All        | 611        | 550           | 11%            | 761        | -20%          |

## DOORMAN BUILDINGS

|            | MARCH 2024 | FEBRUARY 2024 | MONTHLY CHANGE | MARCH 2023 | ANNUAL CHANGE |
|------------|------------|---------------|----------------|------------|---------------|
| Studios    | 103        | 102           | 1%             | 68         | 51%           |
| 1-Bedrooms | 157        | 167           | -6%            | 210        | -25%          |
| 2-Bedrooms | 102        | 110           | -7%            | 126        | -19%          |
| 3-Bedrooms | 51         | 49            | 4%             | 74         | -31%          |
| 4-Bedrooms | 9          | 10            | -10%           | 8          | 13%           |
| All        | 425        | 440           | -3%            | 521        | -18%          |

## **MARCH 2024**

South of 14th Street

|            | MARCH 2024 | FEBRUARY 2024 | MONTHLY CHANGE | MARCH 2023 | ANNUAL CHANGE |
|------------|------------|---------------|----------------|------------|---------------|
| Studios    | 206        | 235           | -12%           | 174        | 18%           |
| 1-Bedrooms | 294        | 338           | -13%           | 372        | -21%          |
| 2-Bedrooms | 162        | 158           | 3%             | 192        | -16%          |
| 3-Bedrooms | 53         | 46            | 15%            | 59         | -10%          |
| 4-Bedrooms | 9          | 13            | -31%           | 14         | -36%          |
| All        | 728        | 794           | -8%            | 845        | -14%          |

## DOORMAN BUILDINGS

|            | MARCH 2024 | FEBRUARY 2024 | MONTHLY CHANGE | MARCH 2023 | ANNUAL CHANGE |
|------------|------------|---------------|----------------|------------|---------------|
| Studios    | 205        | 217           | -6%            | 175        | 17%           |
| 1-Bedrooms | 403        | 429           | -6%            | 487        | -17%          |
| 2-Bedrooms | 325        | 330           | -2%            | 440        | -26%          |
| 3-Bedrooms | 133        | 103           | 29%            | 184        | -28%          |
| 4-Bedrooms | 47         | 42            | 12%            | 40         | 18%           |
| All        | 1,131      | 1,126         | 0%             | 1,411      | -20%          |