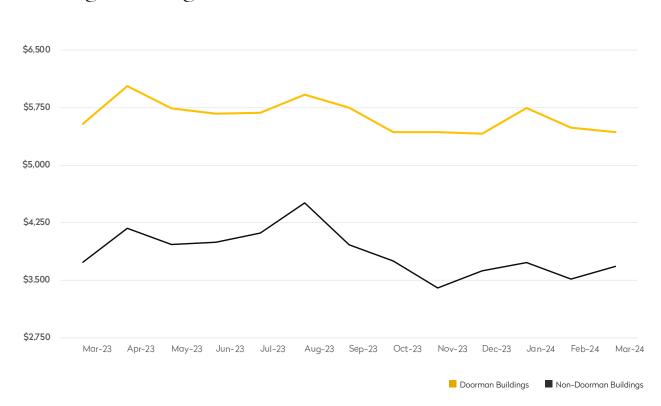

|            | MARCH 2024 | FEBRUARY 2024 | MONTHLY CHANGE | MARCH 2023 | ANNUAL CHANGE |
|------------|------------|---------------|----------------|------------|---------------|
| Studios    | \$3,829    | \$3,666       | 4%             | \$3,653    | 5%            |
| 1-Bedrooms | \$5,091    | \$5,007       | 2%             | \$4,829    | 5%            |
| 2-Bedrooms | \$7,984    | \$7,653       | 4%             | \$7,489    | 7%            |
| 3-Bedrooms | \$11,415   | \$11,936      | -4%            | \$11,758   | -3%           |
| 4-Bedrooms | \$19,825   | \$17,202      | 15%            | \$19,054   | 4%            |
| All        | \$6,135    | \$6,075       | 1%             | \$6,079    | 1%            |

### DOORMAN BUILDINGS

|            | MARCH 2024 | FEBRUARY 2024 | MONTHLY CHANGE | MARCH 2023 | ANNUAL CHANGE |
|------------|------------|---------------|----------------|------------|---------------|
| Studios    | \$2,775    | \$2,778       | 0%             | \$2,776    | 0%            |
| 1-Bedrooms | \$3,432    | \$3,359       | 2%             | \$3,310    | 4%            |
| 2-Bedrooms | \$4,370    | \$4,463       | -2%            | \$4,273    | 2%            |
| 3-Bedrooms | \$5,762    | \$5,421       | 6%             | \$5,403    | 7%            |
| 4-Bedrooms | \$8,629    | \$8,333       | 4%             | \$6,554    | 32%           |
| All        | \$4,042    | \$3,951       | 2%             | \$3,932    | 3%            |