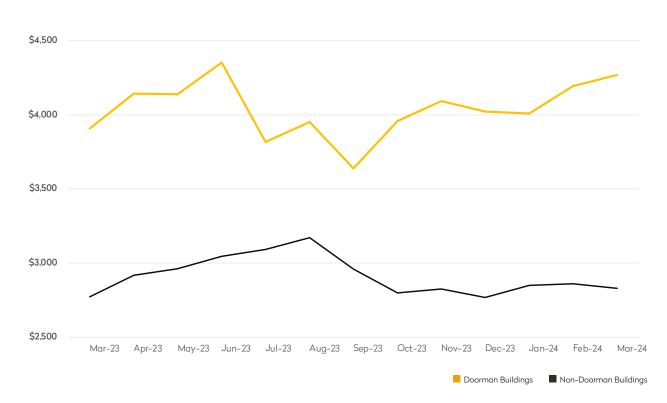

|            | MARCH 2024 | FEBRUARY 2024 | MONTHLY CHANGE | MARCH 2023 | ANNUAL CHANGE |
|------------|------------|---------------|----------------|------------|---------------|
| Studios    | \$2,816    | \$2,491       | 13%            | \$2,739    | 3%            |
| 1-Bedrooms | \$3,706    | \$3,032       | 22%            | \$3,585    | 3%            |
| 2-Bedrooms | \$4,348    | \$4,337       | 0%             | \$4,314    | 1%            |
| 3-Bedrooms | \$5,457    | \$5,762       | -5%            | \$4,558    | 20%           |
| 4-Bedrooms | \$8,569    | \$7,388       | 16%            | \$3,995    | 114%          |
| All        | \$4,270    | \$4,195       | 2%             | \$3,907    | 9%            |

## DOORMAN BUILDINGS

|            | MARCH 2024 | FEBRUARY 2024 | MONTHLY CHANGE | MARCH 2023 | ANNUAL CHANGE |
|------------|------------|---------------|----------------|------------|---------------|
| Studios    | \$2,102    | \$2,101       | 0%             | \$2,156    | -3%           |
| 1-Bedrooms | \$2,423    | \$2,388       | 1%             | \$2,315    | 5%            |
| 2-Bedrooms | \$2,983    | \$2,949       | 1%             | \$2,849    | 5%            |
| 3-Bedrooms | \$3,425    | \$3,443       | -1%            | \$3,315    | 3%            |
| 4-Bedrooms | \$4,327    | \$4,276       | 1%             | \$4,155    | 4%            |
| All        | \$2,828    | \$2,859       | -1%            | \$2,772    | 2%            |