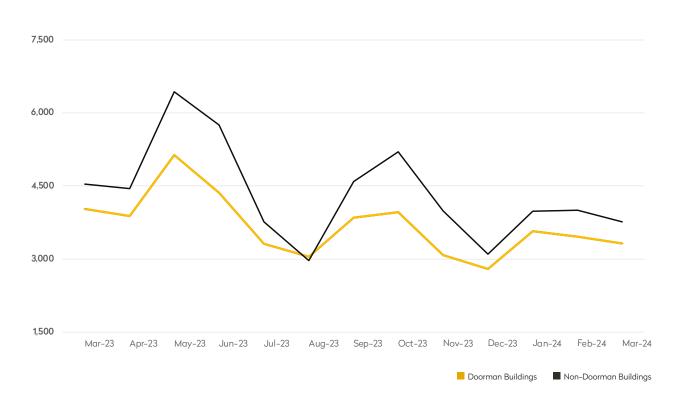

## NEW RENTAL LISTINGS REPORT

March 2024

- Compared to March 2023, listings are 17% lower for non-doorman buildings, while buildings with a doorman saw an 18% drop.
- The number of new rental listings in doorman buildings declined for the second straight month.
- For doorman buildings the average asking rent was virtually unchanged from last month.
- Four-bedroom apartments in non-doorman buildings garnered the highest increase in asking rents, 32%, over the last year.

**MARCH 2024** 

|            | MARCH 2024 | FEBRUARY 2024 | MONTHLY CHANGE | MARCH 2023 | ANNUAL CHANGE |
|------------|------------|---------------|----------------|------------|---------------|
| Studios    | 795        | 804           | -1%            | 726        | 10%           |
| 1-Bedrooms | 1,507      | 1,556         | -3%            | 1,806      | -17%          |
| 2-Bedrooms | 742        | 792           | -6%            | 977        | -24%          |
| 3-Bedrooms | 220        | 232           | -5%            | 268        | -18%          |
| 4-Bedrooms | 43         | 55            | -22%           | 65         | -34%          |
| All        | 3,319      | 3,458         | -4%            | 4,032      | -18%          |

## DOORMAN BUILDINGS

|            | MARCH 2024 | FEBRUARY 2024 | MONTHLY CHANGE | MARCH 2023 | ANNUAL CHANGE |
|------------|------------|---------------|----------------|------------|---------------|
| Studios    | 776        | 836           | -7%            | 590        | 32%           |
| 1-Bedrooms | 1,405      | 1,533         | -8%            | 1,716      | -18%          |
| 2-Bedrooms | 1,006      | 1,047         | -4%            | 1,262      | -20%          |
| 3-Bedrooms | 437        | 442           | -1%            | 587        | -26%          |
| 4-Bedrooms | 101        | 118           | -14%           | 110        | -8%           |
| All        | 3,761      | 4,001         | -6%            | 4,538      | -17%          |