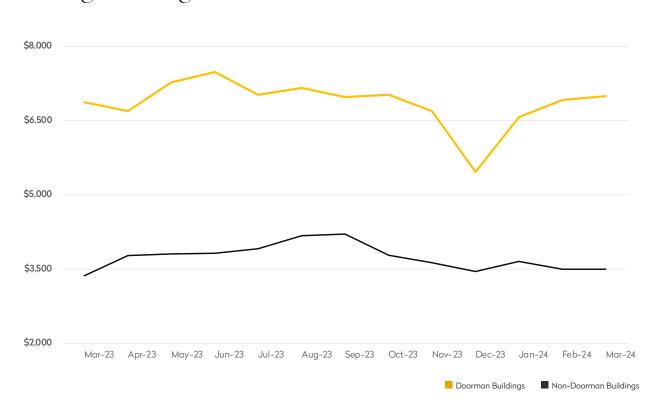

|            | MARCH 2024 | FEBRUARY 2024 | MONTHLY CHANGE | MARCH 2023 | ANNUAL CHANGE |
|------------|------------|---------------|----------------|------------|---------------|
| Studios    | \$4,230    | \$3,430       | 23%            | \$3,313    | 28%           |
| 1-Bedrooms | \$4,845    | \$4,788       | 1%             | \$4,511    | 7%            |
| 2-Bedrooms | \$8,337    | \$7,101       | 17%            | \$7,289    | 14%           |
| 3-Bedrooms | \$12,797   | \$15,364      | -17%           | \$13,257   | -3%           |
| 4-Bedrooms | \$27,228   | \$23,318      | 17%            | \$21,249   | 28%           |
| All        | \$6,997    | \$6,918       | 1%             | \$6,876    | 2%            |

### DOORMAN BUILDINGS

|            | MARCH 2024 | FEBRUARY 2024 | MONTHLY CHANGE | MARCH 2023 | ANNUAL CHANGE |
|------------|------------|---------------|----------------|------------|---------------|
| Studios    | \$2,609    | \$2,549       | 2%             | \$2,448    | 7%            |
| 1-Bedrooms | \$3,068    | \$3,118       | -2%            | \$2,974    | 3%            |
| 2-Bedrooms | \$4,339    | \$4,264       | 2%             | \$3,835    | 13%           |
| 3-Bedrooms | \$6,269    | \$5,719       | 10%            | \$5,826    | 8%            |
| 4-Bedrooms | \$18,700   | \$14,009      | 33%            | \$6,775    | 176%          |
| All        | \$3,492    | \$3,492       | 0%             | \$3,362    | 4%            |