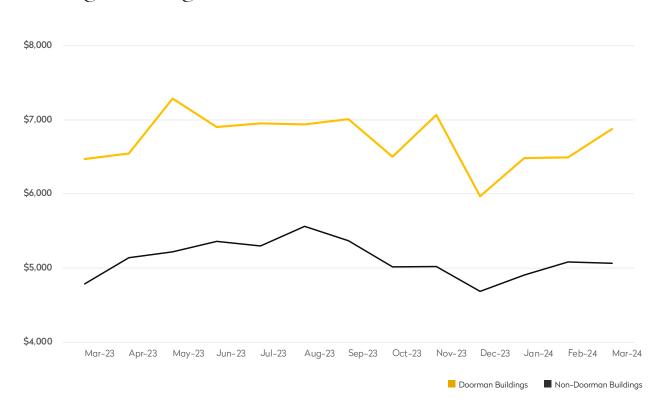

## **MARCH 2024**

34th Street to 14th Street

|            | MARCH 2024 | FEBRUARY 2024 | MONTHLY CHANGE | MARCH 2023 | ANNUAL CHANGE |
|------------|------------|---------------|----------------|------------|---------------|
| Studios    | 167        | 135           | 24%            | 174        | -4%           |
| 1-Bedrooms | 297        | 265           | 12%            | 355        | -16%          |
| 2-Bedrooms | 126        | 123           | 2%             | 157        | -20%          |
| 3-Bedrooms | 14         | 24            | -42%           | 34         | -59%          |
| 4-Bedrooms | 5          | 3             | 67%            | 5          | 0%            |
| All        | 611        | 550           | 11%            | 761        | -20%          |

## DOORMAN BUILDINGS

|            | MARCH 2024 | FEBRUARY 2024 | MONTHLY CHANGE | MARCH 2023 | ANNUAL CHANGE |
|------------|------------|---------------|----------------|------------|---------------|
| Studios    | 103        | 102           | 1%             | 68         | 51%           |
| 1-Bedrooms | 157        | 167           | -6%            | 210        | -25%          |
| 2-Bedrooms | 102        | 110           | -7%            | 126        | -19%          |
| 3-Bedrooms | 51         | 49            | 4%             | 74         | -31%          |
| 4-Bedrooms | 9          | 10            | -10%           | 8          | 13%           |
| All        | 425        | 440           | -3%            | 521        | -18%          |

## **MARCH 2024**

South of 14th Street

|            | MARCH 2024 | FEBRUARY 2024 | MONTHLY CHANGE | MARCH 2023 | ANNUAL CHANGE |
|------------|------------|---------------|----------------|------------|---------------|
| Studios    | 206        | 235           | -12%           | 174        | 18%           |
| 1-Bedrooms | 294        | 338           | -13%           | 372        | -21%          |
| 2-Bedrooms | 162        | 158           | 3%             | 192        | -16%          |
| 3-Bedrooms | 53         | 46            | 15%            | 59         | -10%          |
| 4-Bedrooms | 9          | 13            | -31%           | 14         | -36%          |
| All        | 728        | 794           | -8%            | 845        | -14%          |

## DOORMAN BUILDINGS

|            | MARCH 2024 | FEBRUARY 2024 | MONTHLY CHANGE | MARCH 2023 | ANNUAL CHANGE |
|------------|------------|---------------|----------------|------------|---------------|
| Studios    | 205        | 217           | -6%            | 175        | 17%           |
| 1-Bedrooms | 403        | 429           | -6%            | 487        | -17%          |
| 2-Bedrooms | 325        | 330           | -2%            | 440        | -26%          |
| 3-Bedrooms | 133        | 103           | 29%            | 184        | -28%          |
| 4-Bedrooms | 47         | 42            | 12%            | 40         | 18%           |
| All        | 1,131      | 1,126         | 0%             | 1,411      | -20%          |