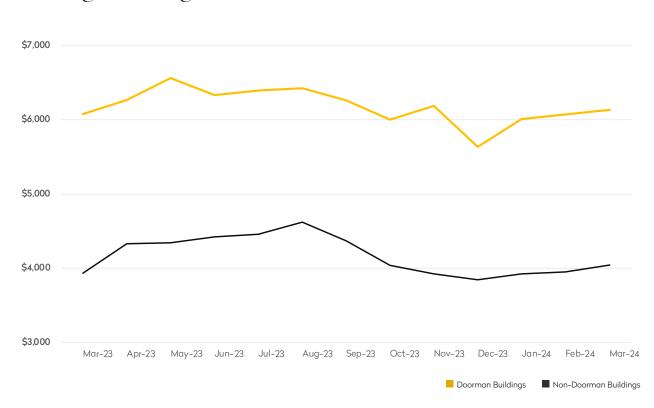

|            | MARCH 2024 | FEBRUARY 2024 | MONTHLY CHANGE | MARCH 2023 | ANNUAL CHANGE |
|------------|------------|---------------|----------------|------------|---------------|
| Studios    | \$3,829    | \$3,666       | 4%             | \$3,653    | 5%            |
| 1-Bedrooms | \$5,091    | \$5,007       | 2%             | \$4,829    | 5%            |
| 2-Bedrooms | \$7,984    | \$7,653       | 4%             | \$7,489    | 7%            |
| 3-Bedrooms | \$11,415   | \$11,936      | -4%            | \$11,758   | -3%           |
| 4-Bedrooms | \$19,825   | \$17,202      | 15%            | \$19,054   | 4%            |
| All        | \$6,135    | \$6,075       | 1%             | \$6,079    | 1%            |

### DOORMAN BUILDINGS

|            | MARCH 2024 | FEBRUARY 2024 | MONTHLY CHANGE | MARCH 2023 | ANNUAL CHANGE |
|------------|------------|---------------|----------------|------------|---------------|
| Studios    | \$2,775    | \$2,778       | 0%             | \$2,776    | 0%            |
| 1-Bedrooms | \$3,432    | \$3,359       | 2%             | \$3,310    | 4%            |
| 2-Bedrooms | \$4,370    | \$4,463       | -2%            | \$4,273    | 2%            |
| 3-Bedrooms | \$5,762    | \$5,421       | 6%             | \$5,403    | 7%            |
| 4-Bedrooms | \$8,629    | \$8,333       | 4%             | \$6,554    | 32%           |
| All        | \$4,042    | \$3,951       | 2%             | \$3,932    | 3%            |