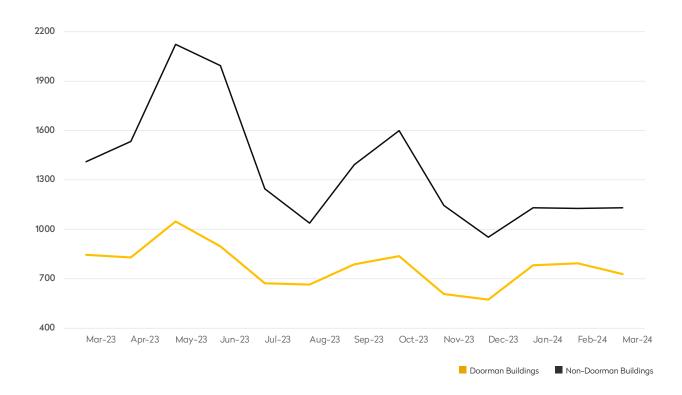

## **MARCH 2024**

34th Street to 14th Street

|            | MARCH 2024 | FEBRUARY 2024 | MONTHLY CHANGE | MARCH 2023 | ANNUAL CHANGE |
|------------|------------|---------------|----------------|------------|---------------|
| Studios    | 167        | 135           | 24%            | 174        | -4%           |
| 1-Bedrooms | 297        | 265           | 12%            | 355        | -16%          |
| 2-Bedrooms | 126        | 123           | 2%             | 157        | -20%          |
| 3-Bedrooms | 14         | 24            | -42%           | 34         | -59%          |
| 4-Bedrooms | 5          | 3             | 67%            | 5          | 0%            |
| All        | 611        | 550           | 11%            | 761        | -20%          |

## DOORMAN BUILDINGS

|            | MARCH 2024 | FEBRUARY 2024 | MONTHLY CHANGE | MARCH 2023 | ANNUAL CHANGE |
|------------|------------|---------------|----------------|------------|---------------|
| Studios    | 103        | 102           | 1%             | 68         | 51%           |
| 1-Bedrooms | 157        | 167           | -6%            | 210        | -25%          |
| 2-Bedrooms | 102        | 110           | -7%            | 126        | -19%          |
| 3-Bedrooms | 51         | 49            | 4%             | 74         | -31%          |
| 4-Bedrooms | 9          | 10            | -10%           | 8          | 13%           |
| All        | 425        | 440           | -3%            | 521        | -18%          |

## **MARCH 2024**

South of 14th Street

|            | MARCH 2024 | FEBRUARY 2024 | MONTHLY CHANGE | MARCH 2023 | ANNUAL CHANGE |
|------------|------------|---------------|----------------|------------|---------------|
| Studios    | 206        | 235           | -12%           | 174        | 18%           |
| 1-Bedrooms | 294        | 338           | -13%           | 372        | -21%          |
| 2-Bedrooms | 162        | 158           | 3%             | 192        | -16%          |
| 3-Bedrooms | 53         | 46            | 15%            | 59         | -10%          |
| 4-Bedrooms | 9          | 13            | -31%           | 14         | -36%          |
| All        | 728        | 794           | -8%            | 845        | -14%          |

## DOORMAN BUILDINGS

|            | MARCH 2024 | FEBRUARY 2024 | MONTHLY CHANGE | MARCH 2023 | ANNUAL CHANGE |
|------------|------------|---------------|----------------|------------|---------------|
| Studios    | 205        | 217           | -6%            | 175        | 17%           |
| 1-Bedrooms | 403        | 429           | -6%            | 487        | -17%          |
| 2-Bedrooms | 325        | 330           | -2%            | 440        | -26%          |
| 3-Bedrooms | 133        | 103           | 29%            | 184        | -28%          |
| 4-Bedrooms | 47         | 42            | 12%            | 40         | 18%           |
| All        | 1,131      | 1,126         | 0%             | 1,411      | -20%          |