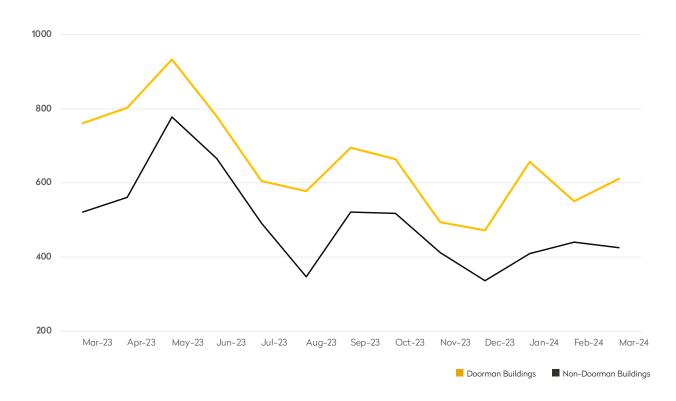

## **MARCH 2024**

34th Street to 14th Street

|            | MARCH 2024 | FEBRUARY 2024 | MONTHLY CHANGE | MARCH 2023 | ANNUAL CHANGE |
|------------|------------|---------------|----------------|------------|---------------|
| Studios    | 167        | 135           | 24%            | 174        | -4%           |
| 1-Bedrooms | 297        | 265           | 12%            | 355        | -16%          |
| 2-Bedrooms | 126        | 123           | 2%             | 157        | -20%          |
| 3-Bedrooms | 14         | 24            | -42%           | 34         | -59%          |
| 4-Bedrooms | 5          | 3             | 67%            | 5          | 0%            |
| All        | 611        | 550           | 11%            | 761        | -20%          |

## DOORMAN BUILDINGS

|            | MARCH 2024 | FEBRUARY 2024 | MONTHLY CHANGE | MARCH 2023 | ANNUAL CHANGE |
|------------|------------|---------------|----------------|------------|---------------|
| Studios    | 103        | 102           | 1%             | 68         | 51%           |
| 1-Bedrooms | 157        | 167           | -6%            | 210        | -25%          |
| 2-Bedrooms | 102        | 110           | -7%            | 126        | -19%          |
| 3-Bedrooms | 51         | 49            | 4%             | 74         | -31%          |
| 4-Bedrooms | 9          | 10            | -10%           | 8          | 13%           |
| All        | 425        | 440           | -3%            | 521        | -18%          |