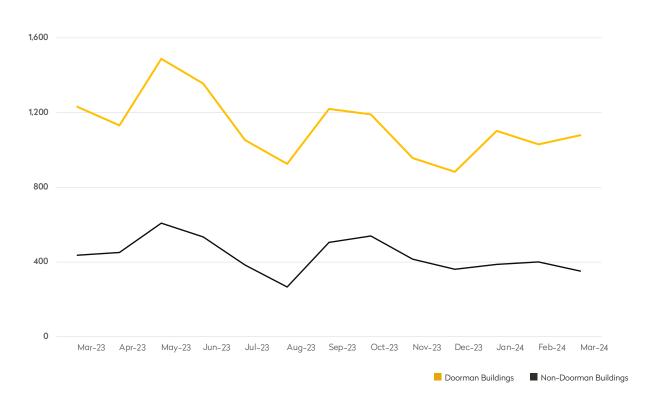

## NEW RENTAL LISTINGS REPORT

March 2024

- Compared to March 2023, listings are 17% lower for non-doorman buildings, while buildings with a doorman saw an 18% drop.
- The number of new rental listings in doorman buildings declined for the second straight month.
- For doorman buildings the average asking rent was virtually unchanged from last month.
- Four-bedroom apartments in non-doorman buildings garnered the highest increase in asking rents, 32%, over the last year.

**MARCH 2024** 

|            | MARCH 2024 | FEBRUARY 2024 | MONTHLY CHANGE | MARCH 2023 | ANNUAL CHANGE |
|------------|------------|---------------|----------------|------------|---------------|
| Studios    | 795        | 804           | -1%            | 726        | 10%           |
| 1-Bedrooms | 1,507      | 1,556         | -3%            | 1,806      | -17%          |
| 2-Bedrooms | 742        | 792           | -6%            | 977        | -24%          |
| 3-Bedrooms | 220        | 232           | -5%            | 268        | -18%          |
| 4-Bedrooms | 43         | 55            | -22%           | 65         | -34%          |
| All        | 3,319      | 3,458         | -4%            | 4,032      | -18%          |

## DOORMAN BUILDINGS

|            | MARCH 2024 | FEBRUARY 2024 | MONTHLY CHANGE | MARCH 2023 | ANNUAL CHANGE |
|------------|------------|---------------|----------------|------------|---------------|
| Studios    | 776        | 836           | -7%            | 590        | 32%           |
| 1-Bedrooms | 1,405      | 1,533         | -8%            | 1,716      | -18%          |
| 2-Bedrooms | 1,006      | 1,047         | -4%            | 1,262      | -20%          |
| 3-Bedrooms | 437        | 442           | -1%            | 587        | -26%          |
| 4-Bedrooms | 101        | 118           | -14%           | 110        | -8%           |
| All        | 3,761      | 4,001         | -6%            | 4,538      | -17%          |