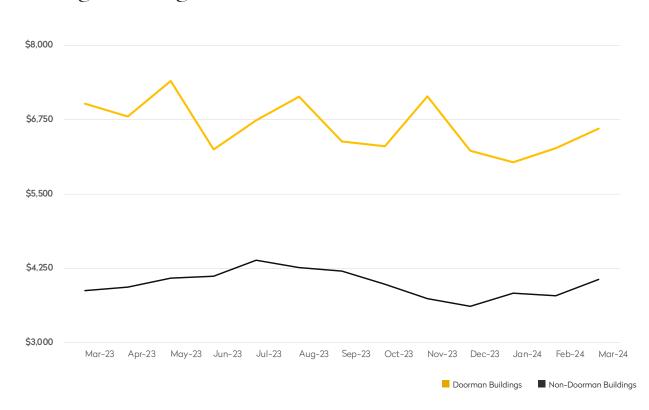

## NEW RENTAL LISTINGS REPORT

March 2024

- Compared to March 2023, listings are 17% lower for non-doorman buildings, while buildings with a doorman saw an 18% drop.
- The number of new rental listings in doorman buildings declined for the second straight month.
- For doorman buildings the average asking rent was virtually unchanged from last month.
- Four-bedroom apartments in non-doorman buildings garnered the highest increase in asking rents, 32%, over the last year.