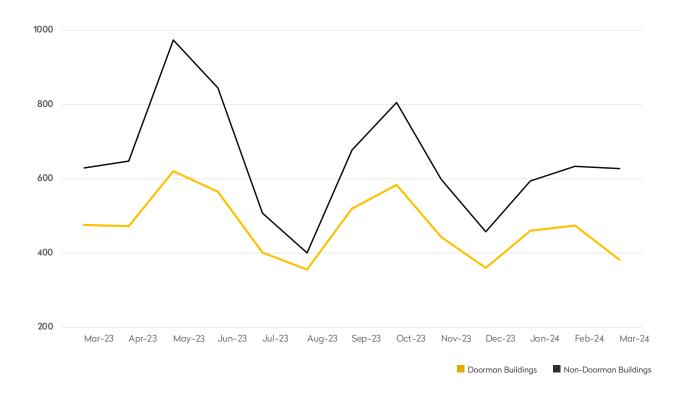

## **MARCH 2024**

Generally 59th St. to 96th St., Fifth Ave. to the East River

|            | MARCH 2024 | FEBRUARY 2024 | MONTHLY CHANGE | MARCH 2023 | ANNUAL CHANGE |
|------------|------------|---------------|----------------|------------|---------------|
| Studios    | 70         | 65            | 8%             | 46         | 52%           |
| 1-Bedrooms | 172        | 225           | -24%           | 223        | -23%          |
| 2-Bedrooms | 89         | 121           | -26%           | 129        | -31%          |
| 3-Bedrooms | 41         | 45            | -9%            | 39         | 5%            |
| 4-Bedrooms | 8          | 13            | -38%           | 16         | -50%          |
| All        | 382        | 474           | -19%           | 476        | -20%          |

### DOORMAN BUILDINGS

|            | MARCH 2024 | FEBRUARY 2024 | MONTHLY CHANGE | MARCH 2023 | ANNUAL CHANGE |
|------------|------------|---------------|----------------|------------|---------------|
| Studios    | 184        | 185           | -1%            | 134        | 37%           |
| 1-Bedrooms | 260        | 269           | -3%            | 269        | -3%           |
| 2-Bedrooms | 144        | 139           | 4%             | 139        | 4%            |
| 3-Bedrooms | 36         | 33            | 9%             | 46         | -22%          |
| 4-Bedrooms | 3          | 5             | -40%           | 4          | -25%          |
| All        | 628        | 634           | -1%            | 629        | 0%            |