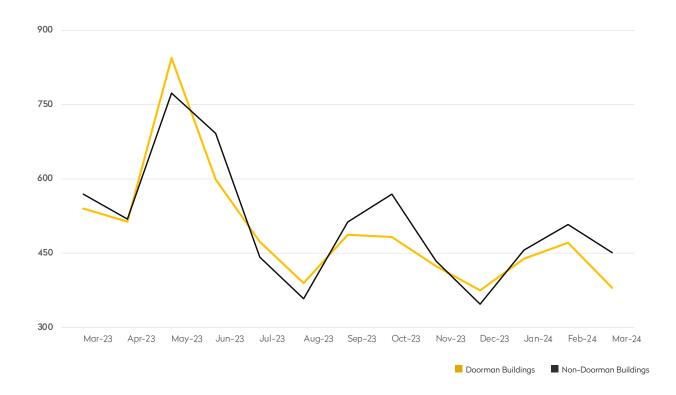

## NEW RENTAL LISTINGS REPORT

March 2024

- Compared to March 2023, listings are 17% lower for non-doorman buildings, while buildings with a doorman saw an 18% drop.
- The number of new rental listings in doorman buildings declined for the second straight month.
- For doorman buildings the average asking rent was virtually unchanged from last month.
- Four-bedroom apartments in non-doorman buildings garnered the highest increase in asking rents, 32%, over the last year.