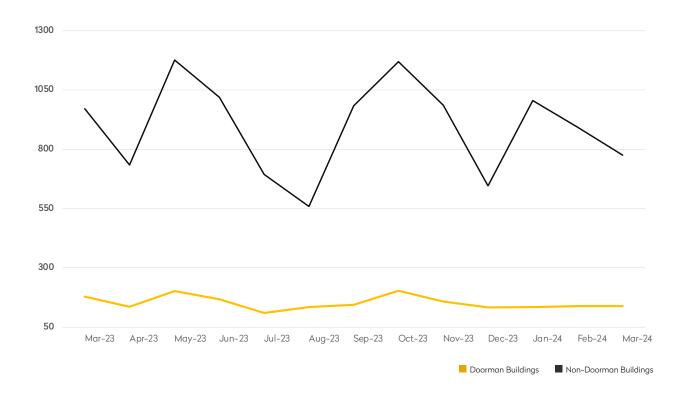

## **MARCH 2024**

Generally North of 96th St. on the East Side, and 110th St. on the West Side

| MARCH 2024 | FEBRUARY 2024             | MONTHLY CHANGE                      | MARCH 2023                                                                                                       | ANNUAL CHANGE                                                                                                                                      |
|------------|---------------------------|-------------------------------------|------------------------------------------------------------------------------------------------------------------|----------------------------------------------------------------------------------------------------------------------------------------------------|
| 14         | 21                        | -33%                                | 17                                                                                                               | -18%                                                                                                                                               |
| 53         | 38                        | 39%                                 | 65                                                                                                               | -18%                                                                                                                                               |
| 49         | 46                        | 7%                                  | 66                                                                                                               | -26%                                                                                                                                               |
| 17         | 24                        | -29%                                | 25                                                                                                               | -32%                                                                                                                                               |
| 5          | 4                         | 25%                                 | 1                                                                                                                | 400%                                                                                                                                               |
| 139        | 139                       | 0%                                  | 179                                                                                                              | -22%                                                                                                                                               |
|            | 14<br>53<br>49<br>17<br>5 | 14 21   53 38   49 46   17 24   5 4 | 14     21     -33%       53     38     39%       49     46     7%       17     24     -29%       5     4     25% | 14     21     -33%     17       53     38     39%     65       49     46     7%     66       17     24     -29%     25       5     4     25%     1 |

## DOORMAN BUILDINGS

|            | MARCH 2024 | FEBRUARY 2024 | MONTHLY CHANGE | MARCH 2023 | ANNUAL CHANGE |
|------------|------------|---------------|----------------|------------|---------------|
| Studios    | 93         | 117           | -21%           | 58         | 60%           |
| 1-Bedrooms | 274        | 277           | -1%            | 347        | -21%          |
| 2-Bedrooms | 236        | 276           | -14%           | 293        | -19%          |
| 3-Bedrooms | 139        | 170           | -18%           | 179        | -22%          |
| 4-Bedrooms | 27         | 43            | -37%           | 41         | -34%          |
| All        | 775        | 893           | -13%           | 971        | -20%          |