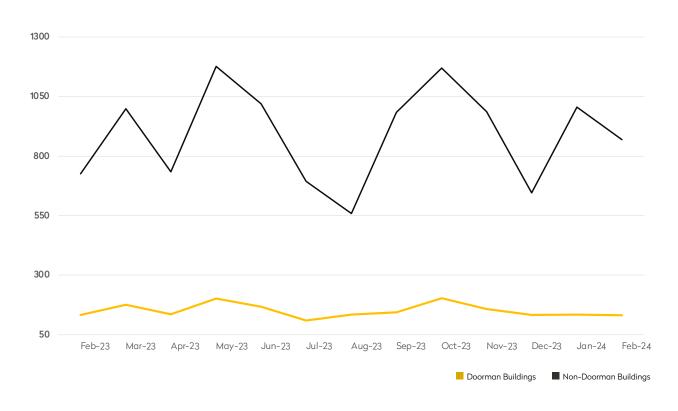

#### **DOORMAN BUILDINGS**

|            | FEBRUARY 2024 | JANUARY 2024 | MONTHLY CHANGE | FEBRUARY 2023 | ANNUAL CHANGE |
|------------|---------------|--------------|----------------|---------------|---------------|
| Studios    | 64            | 62           | 3%             | 25            | 156%          |
| 1-Bedrooms | 210           | 220          | -5%            | 144           | 46%           |
| 2-Bedrooms | 115           | 118          | -3%            | 99            | 16%           |
| 3-Bedrooms | 39            | 50           | -22%           | 29            | 34%           |
| 4-Bedrooms | 14            | 6            | 133%           | 17            | -18%          |
| All        | 447           | 460          | -3%            | 327           | 37%           |
|            |               |              |                |               |               |

|            | FEBRUARY 2024 | JANUARY 2024 | MONTHLY CHANGE | FEBRUARY 2023 | ANNUAL CHANGE |
|------------|---------------|--------------|----------------|---------------|---------------|
| Studios    | 177           | 157          | 13%            | 93            | 90%           |
| 1-Bedrooms | 266           | 254          | 5%             | 228           | 17%           |
| 2-Bedrooms | 124           | 136          | -9%            | 117           | 6%            |
| 3-Bedrooms | 44            | 33           | 33%            | 36            | 22%           |
| 4-Bedrooms | 5             | 10           | -50%           | 5             | 0%            |
| All        | 619           | 594          | 4%             | 506           | 22%           |

#### **DOORMAN BUILDINGS**

|            | FEBRUARY 2024 | JANUARY 2024 | MONTHLY CHANGE | FEBRUARY 2023 | ANNUAL CHANGE |
|------------|---------------|--------------|----------------|---------------|---------------|
| Studios    | 78            | 86           | -9%            | 58            | 34%           |
| 1-Bedrooms | 213           | 197          | 8%             | 190           | 12%           |
| 2-Bedrooms | 103           | 105          | -2%            | 115           | -10%          |
| 3-Bedrooms | 38            | 35           | 9%             | 42            | -10%          |
| 4-Bedrooms | 12            | 14           | -14%           | 10            | 20%           |
| All        | 446           | 439          | 2%             | 438           | 2%            |

|            | FEBRUARY 2024 | JANUARY 2024 | MONTHLY CHANGE | FEBRUARY 2023 | ANNUAL CHANGE |
|------------|---------------|--------------|----------------|---------------|---------------|
| Studios    | 108           | 98           | 10%            | 58            | 86%           |
| 1-Bedrooms | 215           | 205          | 5%             | 204           | 5%            |
| 2-Bedrooms | 93            | 94           | -1%            | 93            | 0%            |
| 3-Bedrooms | 50            | 42           | 19%            | 49            | 2%            |
| 4-Bedrooms | 13            | 13           | 0%             | 3             | 333%          |
| All        | 483           | 456          | 6%             | 432           | 12%           |

#### **DOORMAN BUILDINGS**

|            | FEBRUARY 2024 | JANUARY 2024 | MONTHLY CHANGE | FEBRUARY 2023 | ANNUAL CHANGE |
|------------|---------------|--------------|----------------|---------------|---------------|
| Studios    | 240           | 254          | -6%            | 167           | 44%           |
| 1-Bedrooms | 450           | 505          | -11%           | 462           | -3%           |
| 2-Bedrooms | 225           | 270          | -17%           | 235           | -4%           |
| 3-Bedrooms | 49            | 59           | -17%           | 33            | 48%           |
| 4-Bedrooms | 6             | 13           | -54%           | 5             | 20%           |
| All        | 971           | 1,102        | -12%           | 942           | 3%            |
|            |               |              |                |               |               |

|            | FEBRUARY 2024 | JANUARY 2024 | MONTHLY CHANGE | FEBRUARY 2023 | ANNUAL CHANGE |
|------------|---------------|--------------|----------------|---------------|---------------|
| Studios    | 84            | 83           | 1%             | 44            | 91%           |
| 1-Bedrooms | 156           | 162          | -4%            | 137           | 14%           |
| 2-Bedrooms | 97            | 102          | -5%            | 89            | 9%            |
| 3-Bedrooms | 35            | 32           | 9%             | 31            | 13%           |
| 4-Bedrooms | 5             | 5            | 0%             | 8             | -38%          |
| All        | 378           | 388          | -3%            | 333           | 14%           |

#### **DOORMAN BUILDINGS**

|            | FEBRUARY 2024 | JANUARY 2024 | MONTHLY CHANGE | FEBRUARY 2023 | ANNUAL CHANGE |
|------------|---------------|--------------|----------------|---------------|---------------|
| Studios    | 125           | 174          | -28%           | 98            | 28%           |
| 1-Bedrooms | 258           | 325          | -21%           | 324           | -20%          |
| 2-Bedrooms | 121           | 129          | -6%            | 108           | 12%           |
| 3-Bedrooms | 21            | 25           | -16%           | 29            | -28%          |
| 4-Bedrooms | 3             | 4            | -25%           | 3             | 0%            |
| All        | 528           | 657          | -20%           | 595           | -11%          |

|            | FEBRUARY 2024 | JANUARY 2024 | MONTHLY CHANGE | FEBRUARY 2023 | ANNUAL CHANGE |
|------------|---------------|--------------|----------------|---------------|---------------|
| Studios    | 98            | 89           | 10%            | 61            | 61%           |
| 1-Bedrooms | 154           | 146          | 5%             | 171           | -10%          |
| 2-Bedrooms | 103           | 107          | -4%            | 95            | 8%            |
| 3-Bedrooms | 46            | 58           | -21%           | 69            | -33%          |
| 4-Bedrooms | 12            | 8            | 50%            | 8             | 50%           |
| All        | 415           | 409          | 1%             | 421           | -1%           |

#### **DOORMAN BUILDINGS**

| FEBRUARY 2024 | JANUARY 2024                  | MONTHLY CHANGE                                                                  | FEBRUARY 2023                                                                                                            | ANNUAL CHANGE                                                                                                                                                  |
|---------------|-------------------------------|---------------------------------------------------------------------------------|--------------------------------------------------------------------------------------------------------------------------|----------------------------------------------------------------------------------------------------------------------------------------------------------------|
| 220           | 251                           | -12%                                                                            | 173                                                                                                                      | 27%                                                                                                                                                            |
| 327           | 302                           | 8%                                                                              | 264                                                                                                                      | 24%                                                                                                                                                            |
| 154           | 168                           | -8%                                                                             | 151                                                                                                                      | 2%                                                                                                                                                             |
| 45            | 47                            | -4%                                                                             | 53                                                                                                                       | -15%                                                                                                                                                           |
| 11            | 13                            | -15%                                                                            | 11                                                                                                                       | 0%                                                                                                                                                             |
| 761           | 781                           | -3%                                                                             | 687                                                                                                                      | 11%                                                                                                                                                            |
|               | 220<br>327<br>154<br>45<br>11 | 220     251       327     302       154     168       45     47       11     13 | 220     251     -12%       327     302     8%       154     168     -8%       45     47     -4%       11     13     -15% | 220     251     -12%     173       327     302     8%     264       154     168     -8%     151       45     47     -4%     53       11     13     -15%     11 |

|            | FEBRUARY 2024 | JANUARY 2024 | MONTHLY CHANGE | FEBRUARY 2023 | ANNUAL CHANGE |
|------------|---------------|--------------|----------------|---------------|---------------|
| Studios    | 217           | 224          | -3%            | 114           | 90%           |
| 1-Bedrooms | 401           | 426          | -6%            | 368           | 9%            |
| 2-Bedrooms | 322           | 328          | -2%            | 285           | 13%           |
| 3-Bedrooms | 93            | 108          | -14%           | 142           | -35%          |
| 4-Bedrooms | 33            | 38           | -13%           | 32            | 3%            |
| All        | 1,070         | 1,130        | -5%            | 999           | 7%            |

#### **DOORMAN BUILDINGS**

| FEBRUARY 2024 | JANUARY 2024              | MONTHLY CHANGE                          | FEBRUARY 2023                                                                                                      | ANNUAL CHANGE                                                                                                                                        |
|---------------|---------------------------|-----------------------------------------|--------------------------------------------------------------------------------------------------------------------|------------------------------------------------------------------------------------------------------------------------------------------------------|
| 20            | 13                        | 54%                                     | 13                                                                                                                 | 54%                                                                                                                                                  |
| 34            | 48                        | -29%                                    | 54                                                                                                                 | -37%                                                                                                                                                 |
| 44            | 53                        | -17%                                    | 46                                                                                                                 | -4%                                                                                                                                                  |
| 25            | 17                        | 47%                                     | 18                                                                                                                 | 39%                                                                                                                                                  |
| 3             | 1                         | 200%                                    | 1                                                                                                                  | 200%                                                                                                                                                 |
| 132           | 134                       | -1%                                     | 133                                                                                                                | -1%                                                                                                                                                  |
|               | 20<br>34<br>44<br>25<br>3 | 20 13<br>34 48<br>44 53<br>25 17<br>3 1 | 20     13     54%       34     48     -29%       44     53     -17%       25     17     47%       3     1     200% | 20     13     54%     13       34     48     -29%     54       44     53     -17%     46       25     17     47%     18       3     1     200%     1 |

|            | FEBRUARY 2024 | JANUARY 2024 | MONTHLY CHANGE | FEBRUARY 2023 | ANNUAL CHANGE |
|------------|---------------|--------------|----------------|---------------|---------------|
| Studios    | 115           | 103          | 12%            | 37            | 211%          |
| 1-Bedrooms | 274           | 334          | -18%           | 262           | 5%            |
| 2-Bedrooms | 276           | 325          | -15%           | 217           | 27%           |
| 3-Bedrooms | 153           | 171          | -11%           | 126           | 21%           |
| 4-Bedrooms | 40            | 58           | -31%           | 43            | -7%           |
| All        | 869           | 1,005        | -14%           | 726           | 20%           |