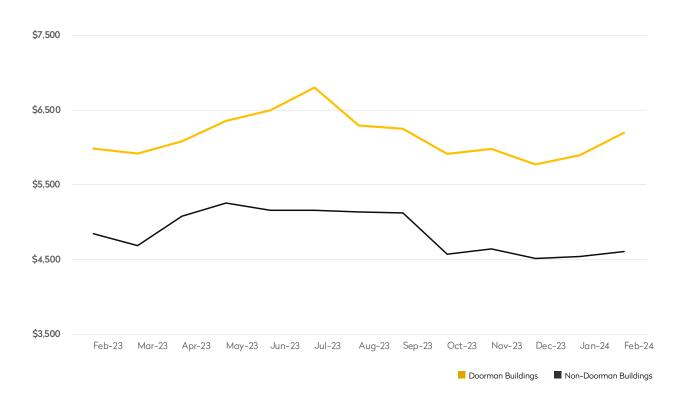

#### **DOORMAN BUILDINGS**

| FEBRUARY 2024 | JANUARY 2024                                          | MONTHLY CHANGE                                                                                  | FEBRUARY 2023                                                                                                    | ANNUAL CHANGE                                                                                                                                              |
|---------------|-------------------------------------------------------|-------------------------------------------------------------------------------------------------|------------------------------------------------------------------------------------------------------------------|------------------------------------------------------------------------------------------------------------------------------------------------------------|
| \$3,730       | \$3,640                                               | 2%                                                                                              | \$3,701                                                                                                          | 1%                                                                                                                                                         |
| \$5,020       | \$5,036                                               | 0%                                                                                              | \$4,737                                                                                                          | 6%                                                                                                                                                         |
| \$7,673       | \$7,430                                               | 3%                                                                                              | \$7,427                                                                                                          | 3%                                                                                                                                                         |
| \$11,325      | \$12,522                                              | -10%                                                                                            | \$11,941                                                                                                         | -5%                                                                                                                                                        |
| \$19,076      | \$19,032                                              | 0%                                                                                              | \$23,597                                                                                                         | -19%                                                                                                                                                       |
| \$6,074       | \$6,012                                               | 1%                                                                                              | \$5,998                                                                                                          | 1%                                                                                                                                                         |
|               | \$3,730<br>\$5,020<br>\$7,673<br>\$11,325<br>\$19,076 | \$3,730 \$3,640<br>\$5,020 \$5,036<br>\$7,673 \$7,430<br>\$11,325 \$12,522<br>\$19,076 \$19,032 | \$3,730 \$3,640 2%<br>\$5,020 \$5,036 0%<br>\$7,673 \$7,430 3%<br>\$11,325 \$12,522 -10%<br>\$19,076 \$19,032 0% | \$3,730 \$3,640 2% \$3,701<br>\$5,020 \$5,036 0% \$4,737<br>\$7,673 \$7,430 3% \$7,427<br>\$11,325 \$12,522 -10% \$11,941<br>\$19,076 \$19,032 0% \$23,597 |

|            | FEBRUARY 2024 | JANUARY 2024 | MONTHLY CHANGE | FEBRUARY 2023 | ANNUAL CHANGE |
|------------|---------------|--------------|----------------|---------------|---------------|
| Studios    | \$2,787       | \$2,672      | 4%             | \$2,767       | 1%            |
| 1-Bedrooms | \$3,349       | \$3,268      | 2%             | \$3,300       | 1%            |
| 2-Bedrooms | \$4,429       | \$4,264      | 4%             | \$4,278       | 4%            |
| 3-Bedrooms | \$5,581       | \$5,788      | -4%            | \$6,347       | -12%          |
| 4-Bedrooms | \$7,931       | \$8,138      | -3%            | \$8,153       | -3%           |
| All        | \$3,944       | \$3,925      | 0%             | \$4,066       | -3%           |

#### **DOORMAN BUILDINGS**

| FEBRUARY 2024 | JANUARY 2024                                          | MONTHLY CHANGE                                                                                  | FEBRUARY 2023                                                                                                     | ANNUAL CHANGE                                                                                                                                               |
|---------------|-------------------------------------------------------|-------------------------------------------------------------------------------------------------|-------------------------------------------------------------------------------------------------------------------|-------------------------------------------------------------------------------------------------------------------------------------------------------------|
| \$3,495       | \$3,405                                               | 3%                                                                                              | \$3,368                                                                                                           | 4%                                                                                                                                                          |
| \$4,685       | \$4,746                                               | -1%                                                                                             | \$4,440                                                                                                           | 6%                                                                                                                                                          |
| \$8,130       | \$7,367                                               | 10%                                                                                             | \$7,064                                                                                                           | 15%                                                                                                                                                         |
| \$11,931      | \$11,929                                              | 0%                                                                                              | \$12,961                                                                                                          | -8%                                                                                                                                                         |
| \$15,217      | \$12,761                                              | 19%                                                                                             | \$15,235                                                                                                          | 0%                                                                                                                                                          |
| \$6,205       | \$6,033                                               | 3%                                                                                              | \$6,336                                                                                                           | -2%                                                                                                                                                         |
|               | \$3,495<br>\$4,685<br>\$8,130<br>\$11,931<br>\$15,217 | \$3,495 \$3,405<br>\$4,685 \$4,746<br>\$8,130 \$7,367<br>\$11,931 \$11,929<br>\$15,217 \$12,761 | \$3,495 \$3,405 3%<br>\$4,685 \$4,746 -1%<br>\$8,130 \$7,367 10%<br>\$11,931 \$11,929 0%<br>\$15,217 \$12,761 19% | \$3,495 \$3,405 3% \$3,368<br>\$4,685 \$4,746 -1% \$4,440<br>\$8,130 \$7,367 10% \$7,064<br>\$11,931 \$11,929 0% \$12,961<br>\$15,217 \$12,761 19% \$15,235 |

|            | FEBRUARY 2024 | JANUARY 2024 | MONTHLY CHANGE | FEBRUARY 2023 | ANNUAL CHANGE |
|------------|---------------|--------------|----------------|---------------|---------------|
| Studios    | \$2,640       | \$2,600      | 2%             | \$2,622       | 1%            |
| 1-Bedrooms | \$3,441       | \$3,375      | 2%             | \$3,369       | 2%            |
| 2-Bedrooms | \$4,724       | \$4,728      | 0%             | \$4,302       | 10%           |
| 3-Bedrooms | \$5,060       | \$5,288      | -4%            | \$5,779       | -12%          |
| 4-Bedrooms | \$6,253       | \$6,322      | -1%            | \$4,550       | 37%           |
| All        | \$3,776       | \$3,835      | -2%            | \$3,776       | 0%            |

#### **DOORMAN BUILDINGS**

|          |                                            | MONTHLY CHANGE                                                               | FEBRUARY 2023                                                                                 | ANNUAL CHANGE                                                                                                                                                                                                          |
|----------|--------------------------------------------|------------------------------------------------------------------------------|-----------------------------------------------------------------------------------------------|------------------------------------------------------------------------------------------------------------------------------------------------------------------------------------------------------------------------|
| \$3,521  | \$3,425                                    | 3%                                                                           | \$3,376                                                                                       | 4%                                                                                                                                                                                                                     |
| \$4,734  | \$4,791                                    | -1%                                                                          | \$4,572                                                                                       | 4%                                                                                                                                                                                                                     |
| \$7,318  | \$7,359                                    | -1%                                                                          | \$7,198                                                                                       | 2%                                                                                                                                                                                                                     |
| \$11,682 | \$12,177                                   | -4%                                                                          | \$12,606                                                                                      | -7%                                                                                                                                                                                                                    |
| \$12,314 | \$25,585                                   | -52%                                                                         | \$34,100                                                                                      | -64%                                                                                                                                                                                                                   |
| \$5,434  | \$5,748                                    | -5%                                                                          | \$5,468                                                                                       | -1%                                                                                                                                                                                                                    |
|          | \$4,734<br>\$7,318<br>\$11,682<br>\$12,314 | \$4,734 \$4,791<br>\$7,318 \$7,359<br>\$11,682 \$12,177<br>\$12,314 \$25,585 | \$4,734 \$4,791 -1%<br>\$7,318 \$7,359 -1%<br>\$11,682 \$12,177 -4%<br>\$12,314 \$25,585 -52% | \$4,734       \$4,791       -1%       \$4,572         \$7,318       \$7,359       -1%       \$7,198         \$11,682       \$12,177       -4%       \$12,606         \$12,314       \$25,585       -52%       \$34,100 |

|            | FEBRUARY 2024 | JANUARY 2024 | MONTHLY CHANGE | FEBRUARY 2023 | ANNUAL CHANGE |
|------------|---------------|--------------|----------------|---------------|---------------|
| Studios    | \$2,619       | \$2,821      | -7%            | \$2,497       | 5%            |
| 1-Bedrooms | \$3,204       | \$3,100      | 3%             | \$3,135       | 2%            |
| 2-Bedrooms | \$4,164       | \$4,252      | -2%            | \$4,332       | -4%           |
| 3-Bedrooms | \$5,248       | \$5,055      | 4%             | \$5,114       | 3%            |
| 4-Bedrooms | \$7,714       | \$10,539     | -27%           | \$8,480       | -9%           |
| All        | \$3,585       | \$3,730      | -4%            | \$3,647       | -2%           |

#### **DOORMAN BUILDINGS**

| \$4,158  | \$3.859                        | 201                                                      |                                                                      |                                                                                                |
|----------|--------------------------------|----------------------------------------------------------|----------------------------------------------------------------------|------------------------------------------------------------------------------------------------|
|          | 90,007                         | 8%                                                       | \$3,859                                                              | 8%                                                                                             |
| \$5,576  | \$5,612                        | -1%                                                      | \$5,153                                                              | 8%                                                                                             |
| \$8,547  | \$7,864                        | 9%                                                       | \$8,347                                                              | 2%                                                                                             |
| \$12,134 | \$12,403                       | -2%                                                      | \$12,791                                                             | -5%                                                                                            |
| \$8,450  | \$13,498                       | -37%                                                     | \$29,373                                                             | -71%                                                                                           |
| \$6,198  | \$5,896                        | 5%                                                       | \$5,986                                                              | 4%                                                                                             |
| _        | \$8,547<br>\$12,134<br>\$8,450 | \$8,547 \$7,864<br>\$12,134 \$12,403<br>\$8,450 \$13,498 | \$8,547 \$7,864 9%<br>\$12,134 \$12,403 -2%<br>\$8,450 \$13,498 -37% | \$8,547 \$7,864 9% \$8,347<br>\$12,134 \$12,403 -2% \$12,791<br>\$8,450 \$13,498 -37% \$29,373 |

|            | FEBRUARY 2024 | JANUARY 2024 | MONTHLY CHANGE | FEBRUARY 2023 | ANNUAL CHANGE |
|------------|---------------|--------------|----------------|---------------|---------------|
| Studios    | \$3,160       | \$2,849      | 11%            | \$2,976       | 6%            |
| 1-Bedrooms | \$3,652       | \$3,668      | 0%             | \$3,971       | -8%           |
| 2-Bedrooms | \$5,562       | \$5,088      | 9%             | \$5,043       | 10%           |
| 3-Bedrooms | \$7,218       | \$7,607      | -5%            | \$6,850       | 5%            |
| 4-Bedrooms | \$9,323       | \$9,149      | 2%             | \$11,823      | -21%          |
| All        | \$4,608       | \$4,543      | 1%             | \$4,847       | -5%           |

#### **DOORMAN BUILDINGS**

| FEBRUARY 2024 | JANUARY 2024                                          | MONTHLY CHANGE                                                                                  | FEBRUARY 2023                                                                                                     | ANNUAL CHANGE                                                                                                                                               |
|---------------|-------------------------------------------------------|-------------------------------------------------------------------------------------------------|-------------------------------------------------------------------------------------------------------------------|-------------------------------------------------------------------------------------------------------------------------------------------------------------|
| \$3,973       | \$3,907                                               | 2%                                                                                              | \$3,727                                                                                                           | 7%                                                                                                                                                          |
| \$5,557       | \$5,624                                               | -1%                                                                                             | \$5,186                                                                                                           | 7%                                                                                                                                                          |
| \$8,509       | \$8,208                                               | 4%                                                                                              | \$8,406                                                                                                           | 1%                                                                                                                                                          |
| \$11,522      | \$15,432                                              | -25%                                                                                            | \$12,227                                                                                                          | -6%                                                                                                                                                         |
| \$21,908      | \$21,498                                              | 2%                                                                                              | \$27,684                                                                                                          | -21%                                                                                                                                                        |
| \$6,560       | \$6,483                                               | 1%                                                                                              | \$6,356                                                                                                           | 3%                                                                                                                                                          |
|               | \$3,973<br>\$5,557<br>\$8,509<br>\$11,522<br>\$21,908 | \$3,973 \$3,907<br>\$5,557 \$5,624<br>\$8,509 \$8,208<br>\$11,522 \$15,432<br>\$21,908 \$21,498 | \$3,973 \$3,907 2%<br>\$5,557 \$5,624 -1%<br>\$8,509 \$8,208 4%<br>\$11,522 \$15,432 -25%<br>\$21,908 \$21,498 2% | \$3,973 \$3,907 2% \$3,727<br>\$5,557 \$5,624 -1% \$5,186<br>\$8,509 \$8,208 4% \$8,406<br>\$11,522 \$15,432 -25% \$12,227<br>\$21,908 \$21,498 2% \$27,684 |

|            | FEBRUARY 2024 | JANUARY 2024 | MONTHLY CHANGE | FEBRUARY 2023 | ANNUAL CHANGE |
|------------|---------------|--------------|----------------|---------------|---------------|
| Studios    | \$3,310       | \$2,938      | 13%            | \$3,265       | 1%            |
| 1-Bedrooms | \$4,034       | \$4,020      | 0%             | \$3,851       | 5%            |
| 2-Bedrooms | \$5,376       | \$5,401      | 0%             | \$5,108       | 5%            |
| 3-Bedrooms | \$8,183       | \$7,809      | 5%             | \$7,545       | 8%            |
| 4-Bedrooms | \$11,719      | \$13,010     | -10%           | \$12,226      | -4%           |
| All        | \$4,970       | \$4,905      | 1%             | \$4,966       | 0%            |

#### **DOORMAN BUILDINGS**

| FEBRUARY 2024 | JANUARY 2024                                        | MONTHLY CHANGE                                                                              | FEBRUARY 2023                                                                                                  | ANNUAL CHANGE                                                                                                                                                                                                                                                        |
|---------------|-----------------------------------------------------|---------------------------------------------------------------------------------------------|----------------------------------------------------------------------------------------------------------------|----------------------------------------------------------------------------------------------------------------------------------------------------------------------------------------------------------------------------------------------------------------------|
| \$2,537       | \$2,395                                             | 6%                                                                                          | \$2,707                                                                                                        | -6%                                                                                                                                                                                                                                                                  |
| \$3,129       | \$3,032                                             | 3%                                                                                          | \$3,168                                                                                                        | -1%                                                                                                                                                                                                                                                                  |
| \$4,344       | \$4,287                                             | 1%                                                                                          | \$4,137                                                                                                        | 5%                                                                                                                                                                                                                                                                   |
| \$5,798       | \$6,449                                             | -10%                                                                                        | \$4,840                                                                                                        | 20%                                                                                                                                                                                                                                                                  |
| \$8,583       | \$3,790                                             | 126%                                                                                        | \$3,995                                                                                                        | 115%                                                                                                                                                                                                                                                                 |
| \$4,297       | \$4,010                                             | 7%                                                                                          | \$3,691                                                                                                        | 16%                                                                                                                                                                                                                                                                  |
|               | \$2,537<br>\$3,129<br>\$4,344<br>\$5,798<br>\$8,583 | \$2,537 \$2,395<br>\$3,129 \$3,032<br>\$4,344 \$4,287<br>\$5,798 \$6,449<br>\$8,583 \$3,790 | \$2,537 \$2,395 6%<br>\$3,129 \$3,032 3%<br>\$4,344 \$4,287 1%<br>\$5,798 \$6,449 -10%<br>\$8,583 \$3,790 126% | \$2,537       \$2,395       6%       \$2,707         \$3,129       \$3,032       3%       \$3,168         \$4,344       \$4,287       1%       \$4,137         \$5,798       \$6,449       -10%       \$4,840         \$8,583       \$3,790       126%       \$3,995 |

|            | FEBRUARY 2024 | JANUARY 2024 | MONTHLY CHANGE | FEBRUARY 2023 | ANNUAL CHANGE |
|------------|---------------|--------------|----------------|---------------|---------------|
| Studios    | \$2,131       | \$2,127      | 0%             | \$2,125       | 0%            |
| 1-Bedrooms | \$2,402       | \$2,394      | 0%             | \$2,269       | 6%            |
| 2-Bedrooms | \$2,967       | \$2,882      | 3%             | \$2,836       | 5%            |
| 3-Bedrooms | \$3,447       | \$3,363      | 2%             | \$3,315       | 4%            |
| 4-Bedrooms | \$4,203       | \$3,935      | 7%             | \$4,145       | 1%            |
| All        | \$2,861       | \$2,849      | 0%             | \$2,761       | 4%            |