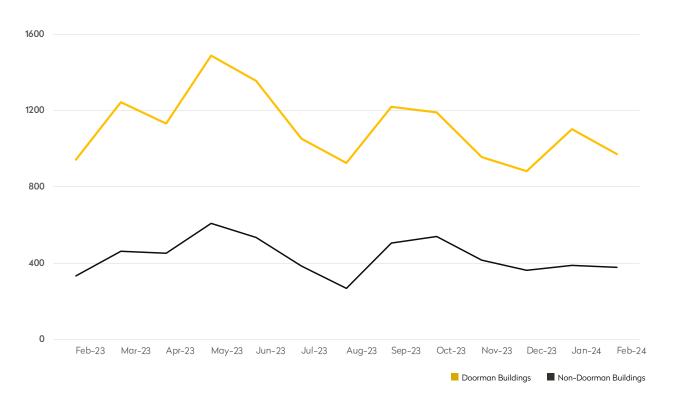

#### FEBRUARY 2024

Generally 59th St. to 96th St., Fifth Ave. to the East River