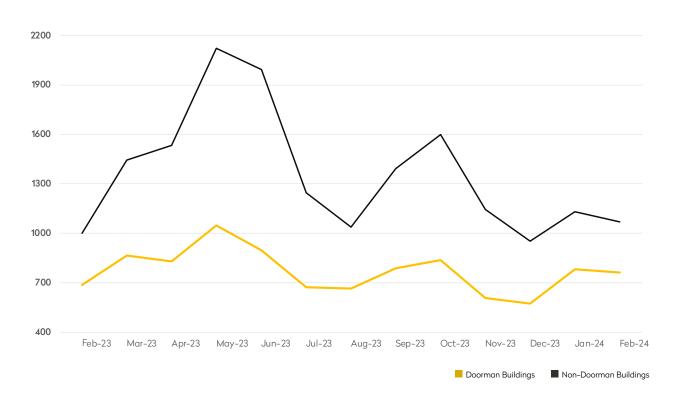

#### **DOORMAN BUILDINGS**

|            | FEBRUARY 2024 | JANUARY 2024 | MONTHLY CHANGE | FEBRUARY 2023 | ANNUAL CHANGE |
|------------|---------------|--------------|----------------|---------------|---------------|
| Studios    | 747           | 840          | -11%           | 534           | 40%           |
| 1-Bedrooms | 1,492         | 1,597        | -7%            | 1,438         | 4%            |
| 2-Bedrooms | 762           | 843          | -10%           | 754           | 1%            |
| 3-Bedrooms | 217           | 233          | -7%            | 204           | 6%            |
| 4-Bedrooms | 49            | 51           | -4%            | 47            | 4%            |
| All        | 3,285         | 3,573        | -8%            | 3,122         | 5%            |

|            | FEBRUARY 2024 | JANUARY 2024 | MONTHLY CHANGE | FEBRUARY 2023 | ANNUAL CHANGE |
|------------|---------------|--------------|----------------|---------------|---------------|
| Studios    | 799           | 754          | 6%             | 407           | 96%           |
| 1-Bedrooms | 1,466         | 1,527        | -4%            | 1,370         | 7%            |
| 2-Bedrooms | 1,015         | 1,092        | -7%            | 896           | 13%           |
| 3-Bedrooms | 421           | 444          | -5%            | 453           | -7%           |
| 4-Bedrooms | 108           | 132          | -18%           | 99            | 9%            |
| All        | 3,834         | 3,982        | -4%            | 3,417         | 12%           |

#### **DOORMAN BUILDINGS**

|            | FEBRUARY 2024 | JANUARY 2024 | MONTHLY CHANGE | FEBRUARY 2023 | ANNUAL CHANGE |
|------------|---------------|--------------|----------------|---------------|---------------|
| Studios    | 64            | 62           | 3%             | 25            | 156%          |
| 1-Bedrooms | 210           | 220          | -5%            | 144           | 46%           |
| 2-Bedrooms | 115           | 118          | -3%            | 99            | 16%           |
| 3-Bedrooms | 39            | 50           | -22%           | 29            | 34%           |
| 4-Bedrooms | 14            | 6            | 133%           | 17            | -18%          |
| All        | 447           | 460          | -3%            | 327           | 37%           |
|            |               |              |                |               |               |

|            | FEBRUARY 2024 | JANUARY 2024 | MONTHLY CHANGE | FEBRUARY 2023 | ANNUAL CHANGE |
|------------|---------------|--------------|----------------|---------------|---------------|
| Studios    | 177           | 157          | 13%            | 93            | 90%           |
| 1-Bedrooms | 266           | 254          | 5%             | 228           | 17%           |
| 2-Bedrooms | 124           | 136          | -9%            | 117           | 6%            |
| 3-Bedrooms | 44            | 33           | 33%            | 36            | 22%           |
| 4-Bedrooms | 5             | 10           | -50%           | 5             | 0%            |
| All        | 619           | 594          | 4%             | 506           | 22%           |

#### **DOORMAN BUILDINGS**

|            | FEBRUARY 2024 | JANUARY 2024 | MONTHLY CHANGE | FEBRUARY 2023 | ANNUAL CHANGE |
|------------|---------------|--------------|----------------|---------------|---------------|
| Studios    | 78            | 86           | -9%            | 58            | 34%           |
| 1-Bedrooms | 213           | 197          | 8%             | 190           | 12%           |
| 2-Bedrooms | 103           | 105          | -2%            | 115           | -10%          |
| 3-Bedrooms | 38            | 35           | 9%             | 42            | -10%          |
| 4-Bedrooms | 12            | 14           | -14%           | 10            | 20%           |
| All        | 446           | 439          | 2%             | 438           | 2%            |

|            | FEBRUARY 2024 | JANUARY 2024 | MONTHLY CHANGE | FEBRUARY 2023 | ANNUAL CHANGE |
|------------|---------------|--------------|----------------|---------------|---------------|
| Studios    | 108           | 98           | 10%            | 58            | 86%           |
| 1-Bedrooms | 215           | 205          | 5%             | 204           | 5%            |
| 2-Bedrooms | 93            | 94           | -1%            | 93            | 0%            |
| 3-Bedrooms | 50            | 42           | 19%            | 49            | 2%            |
| 4-Bedrooms | 13            | 13           | 0%             | 3             | 333%          |
| All        | 483           | 456          | 6%             | 432           | 12%           |

#### **DOORMAN BUILDINGS**

|            | FEBRUARY 2024 | JANUARY 2024 | MONTHLY CHANGE | FEBRUARY 2023 | ANNUAL CHANGE |
|------------|---------------|--------------|----------------|---------------|---------------|
| Studios    | 240           | 254          | -6%            | 167           | 44%           |
| 1-Bedrooms | 450           | 505          | -11%           | 462           | -3%           |
| 2-Bedrooms | 225           | 270          | -17%           | 235           | -4%           |
| 3-Bedrooms | 49            | 59           | -17%           | 33            | 48%           |
| 4-Bedrooms | 6             | 13           | -54%           | 5             | 20%           |
| All        | 971           | 1,102        | -12%           | 942           | 3%            |
|            |               |              |                |               |               |

|            | FEBRUARY 2024 | JANUARY 2024 | MONTHLY CHANGE | FEBRUARY 2023 | ANNUAL CHANGE |
|------------|---------------|--------------|----------------|---------------|---------------|
| Studios    | 84            | 83           | 1%             | 44            | 91%           |
| 1-Bedrooms | 156           | 162          | -4%            | 137           | 14%           |
| 2-Bedrooms | 97            | 102          | -5%            | 89            | 9%            |
| 3-Bedrooms | 35            | 32           | 9%             | 31            | 13%           |
| 4-Bedrooms | 5             | 5            | 0%             | 8             | -38%          |
| All        | 378           | 388          | -3%            | 333           | 14%           |

#### **DOORMAN BUILDINGS**

|            | FEBRUARY 2024 | JANUARY 2024 | MONTHLY CHANGE | FEBRUARY 2023 | ANNUAL CHANGE |
|------------|---------------|--------------|----------------|---------------|---------------|
| Studios    | 125           | 174          | -28%           | 98            | 28%           |
| 1-Bedrooms | 258           | 325          | -21%           | 324           | -20%          |
| 2-Bedrooms | 121           | 129          | -6%            | 108           | 12%           |
| 3-Bedrooms | 21            | 25           | -16%           | 29            | -28%          |
| 4-Bedrooms | 3             | 4            | -25%           | 3             | 0%            |
| All        | 528           | 657          | -20%           | 595           | -11%          |

|            | FEBRUARY 2024 | JANUARY 2024 | MONTHLY CHANGE | FEBRUARY 2023 | ANNUAL CHANGE |
|------------|---------------|--------------|----------------|---------------|---------------|
| Studios    | 98            | 89           | 10%            | 61            | 61%           |
| 1-Bedrooms | 154           | 146          | 5%             | 171           | -10%          |
| 2-Bedrooms | 103           | 107          | -4%            | 95            | 8%            |
| 3-Bedrooms | 46            | 58           | -21%           | 69            | -33%          |
| 4-Bedrooms | 12            | 8            | 50%            | 8             | 50%           |
| All        | 415           | 409          | 1%             | 421           | -1%           |

#### **DOORMAN BUILDINGS**

| FEBRUARY 2024 | JANUARY 2024                  | MONTHLY CHANGE                                                                  | FEBRUARY 2023                                                                                                            | ANNUAL CHANGE                                                                                                                                                  |
|---------------|-------------------------------|---------------------------------------------------------------------------------|--------------------------------------------------------------------------------------------------------------------------|----------------------------------------------------------------------------------------------------------------------------------------------------------------|
| 220           | 251                           | -12%                                                                            | 173                                                                                                                      | 27%                                                                                                                                                            |
| 327           | 302                           | 8%                                                                              | 264                                                                                                                      | 24%                                                                                                                                                            |
| 154           | 168                           | -8%                                                                             | 151                                                                                                                      | 2%                                                                                                                                                             |
| 45            | 47                            | -4%                                                                             | 53                                                                                                                       | -15%                                                                                                                                                           |
| 11            | 13                            | -15%                                                                            | 11                                                                                                                       | 0%                                                                                                                                                             |
| 761           | 781                           | -3%                                                                             | 687                                                                                                                      | 11%                                                                                                                                                            |
|               | 220<br>327<br>154<br>45<br>11 | 220     251       327     302       154     168       45     47       11     13 | 220     251     -12%       327     302     8%       154     168     -8%       45     47     -4%       11     13     -15% | 220     251     -12%     173       327     302     8%     264       154     168     -8%     151       45     47     -4%     53       11     13     -15%     11 |

|            | FEBRUARY 2024 | JANUARY 2024 | MONTHLY CHANGE | FEBRUARY 2023 | ANNUAL CHANGE |
|------------|---------------|--------------|----------------|---------------|---------------|
| Studios    | 217           | 224          | -3%            | 114           | 90%           |
| 1-Bedrooms | 401           | 426          | -6%            | 368           | 9%            |
| 2-Bedrooms | 322           | 328          | -2%            | 285           | 13%           |
| 3-Bedrooms | 93            | 108          | -14%           | 142           | -35%          |
| 4-Bedrooms | 33            | 38           | -13%           | 32            | 3%            |
| All        | 1,070         | 1,130        | -5%            | 999           | 7%            |

#### **DOORMAN BUILDINGS**

| FEBRUARY 2024 | JANUARY 2024              | MONTHLY CHANGE                          | FEBRUARY 2023                                                                                                      | ANNUAL CHANGE                                                                                                                                        |
|---------------|---------------------------|-----------------------------------------|--------------------------------------------------------------------------------------------------------------------|------------------------------------------------------------------------------------------------------------------------------------------------------|
| 20            | 13                        | 54%                                     | 13                                                                                                                 | 54%                                                                                                                                                  |
| 34            | 48                        | -29%                                    | 54                                                                                                                 | -37%                                                                                                                                                 |
| 44            | 53                        | -17%                                    | 46                                                                                                                 | -4%                                                                                                                                                  |
| 25            | 17                        | 47%                                     | 18                                                                                                                 | 39%                                                                                                                                                  |
| 3             | 1                         | 200%                                    | 1                                                                                                                  | 200%                                                                                                                                                 |
| 132           | 134                       | -1%                                     | 133                                                                                                                | -1%                                                                                                                                                  |
|               | 20<br>34<br>44<br>25<br>3 | 20 13<br>34 48<br>44 53<br>25 17<br>3 1 | 20     13     54%       34     48     -29%       44     53     -17%       25     17     47%       3     1     200% | 20     13     54%     13       34     48     -29%     54       44     53     -17%     46       25     17     47%     18       3     1     200%     1 |

|            | FEBRUARY 2024 | JANUARY 2024 | MONTHLY CHANGE | FEBRUARY 2023 | ANNUAL CHANGE |
|------------|---------------|--------------|----------------|---------------|---------------|
| Studios    | 115           | 103          | 12%            | 37            | 211%          |
| 1-Bedrooms | 274           | 334          | -18%           | 262           | 5%            |
| 2-Bedrooms | 276           | 325          | -15%           | 217           | 27%           |
| 3-Bedrooms | 153           | 171          | -11%           | 126           | 21%           |
| 4-Bedrooms | 40            | 58           | -31%           | 43            | -7%           |
| All        | 869           | 1,005        | -14%           | 726           | 20%           |