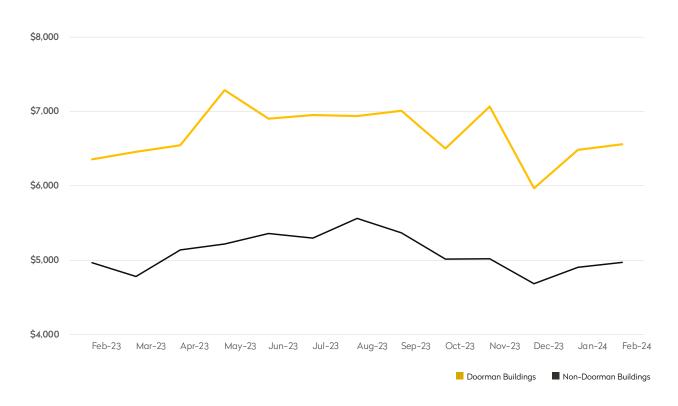

#### **DOORMAN BUILDINGS**

| FEBRUARY 2024 | JANUARY 2024                                          | MONTHLY CHANGE                                                                                  | FEBRUARY 2023                                                                                                    | ANNUAL CHANGE                                                                                                                                              |
|---------------|-------------------------------------------------------|-------------------------------------------------------------------------------------------------|------------------------------------------------------------------------------------------------------------------|------------------------------------------------------------------------------------------------------------------------------------------------------------|
| \$3,730       | \$3,640                                               | 2%                                                                                              | \$3,701                                                                                                          | 1%                                                                                                                                                         |
| \$5,020       | \$5,036                                               | 0%                                                                                              | \$4,737                                                                                                          | 6%                                                                                                                                                         |
| \$7,673       | \$7,430                                               | 3%                                                                                              | \$7,427                                                                                                          | 3%                                                                                                                                                         |
| \$11,325      | \$12,522                                              | -10%                                                                                            | \$11,941                                                                                                         | -5%                                                                                                                                                        |
| \$19,076      | \$19,032                                              | 0%                                                                                              | \$23,597                                                                                                         | -19%                                                                                                                                                       |
| \$6,074       | \$6,012                                               | 1%                                                                                              | \$5,998                                                                                                          | 1%                                                                                                                                                         |
|               | \$3,730<br>\$5,020<br>\$7,673<br>\$11,325<br>\$19,076 | \$3,730 \$3,640<br>\$5,020 \$5,036<br>\$7,673 \$7,430<br>\$11,325 \$12,522<br>\$19,076 \$19,032 | \$3,730 \$3,640 2%<br>\$5,020 \$5,036 0%<br>\$7,673 \$7,430 3%<br>\$11,325 \$12,522 -10%<br>\$19,076 \$19,032 0% | \$3,730 \$3,640 2% \$3,701<br>\$5,020 \$5,036 0% \$4,737<br>\$7,673 \$7,430 3% \$7,427<br>\$11,325 \$12,522 -10% \$11,941<br>\$19,076 \$19,032 0% \$23,597 |

|            | FEBRUARY 2024 | JANUARY 2024 | MONTHLY CHANGE | FEBRUARY 2023 | ANNUAL CHANGE |
|------------|---------------|--------------|----------------|---------------|---------------|
| Studios    | \$2,787       | \$2,672      | 4%             | \$2,767       | 1%            |
| 1-Bedrooms | \$3,349       | \$3,268      | 2%             | \$3,300       | 1%            |
| 2-Bedrooms | \$4,429       | \$4,264      | 4%             | \$4,278       | 4%            |
| 3-Bedrooms | \$5,581       | \$5,788      | -4%            | \$6,347       | -12%          |
| 4-Bedrooms | \$7,931       | \$8,138      | -3%            | \$8,153       | -3%           |
| All        | \$3,944       | \$3,925      | 0%             | \$4,066       | -3%           |

#### **DOORMAN BUILDINGS**

| FEBRUARY 2024 | JANUARY 2024                                          | MONTHLY CHANGE                                                                                  | FEBRUARY 2023                                                                                                     | ANNUAL CHANGE                                                                                                                                               |
|---------------|-------------------------------------------------------|-------------------------------------------------------------------------------------------------|-------------------------------------------------------------------------------------------------------------------|-------------------------------------------------------------------------------------------------------------------------------------------------------------|
| \$3,495       | \$3,405                                               | 3%                                                                                              | \$3,368                                                                                                           | 4%                                                                                                                                                          |
| \$4,685       | \$4,746                                               | -1%                                                                                             | \$4,440                                                                                                           | 6%                                                                                                                                                          |
| \$8,130       | \$7,367                                               | 10%                                                                                             | \$7,064                                                                                                           | 15%                                                                                                                                                         |
| \$11,931      | \$11,929                                              | 0%                                                                                              | \$12,961                                                                                                          | -8%                                                                                                                                                         |
| \$15,217      | \$12,761                                              | 19%                                                                                             | \$15,235                                                                                                          | 0%                                                                                                                                                          |
| \$6,205       | \$6,033                                               | 3%                                                                                              | \$6,336                                                                                                           | -2%                                                                                                                                                         |
|               | \$3,495<br>\$4,685<br>\$8,130<br>\$11,931<br>\$15,217 | \$3,495 \$3,405<br>\$4,685 \$4,746<br>\$8,130 \$7,367<br>\$11,931 \$11,929<br>\$15,217 \$12,761 | \$3,495 \$3,405 3%<br>\$4,685 \$4,746 -1%<br>\$8,130 \$7,367 10%<br>\$11,931 \$11,929 0%<br>\$15,217 \$12,761 19% | \$3,495 \$3,405 3% \$3,368<br>\$4,685 \$4,746 -1% \$4,440<br>\$8,130 \$7,367 10% \$7,064<br>\$11,931 \$11,929 0% \$12,961<br>\$15,217 \$12,761 19% \$15,235 |

|            | FEBRUARY 2024 | JANUARY 2024 | MONTHLY CHANGE | FEBRUARY 2023 | ANNUAL CHANGE |
|------------|---------------|--------------|----------------|---------------|---------------|
| Studios    | \$2,640       | \$2,600      | 2%             | \$2,622       | 1%            |
| 1-Bedrooms | \$3,441       | \$3,375      | 2%             | \$3,369       | 2%            |
| 2-Bedrooms | \$4,724       | \$4,728      | 0%             | \$4,302       | 10%           |
| 3-Bedrooms | \$5,060       | \$5,288      | -4%            | \$5,779       | -12%          |
| 4-Bedrooms | \$6,253       | \$6,322      | -1%            | \$4,550       | 37%           |
| All        | \$3,776       | \$3,835      | -2%            | \$3,776       | 0%            |

#### **DOORMAN BUILDINGS**

|          |                                            | MONTHLY CHANGE                                                               | FEBRUARY 2023                                                                                 | ANNUAL CHANGE                                                                                                                                                                                                          |
|----------|--------------------------------------------|------------------------------------------------------------------------------|-----------------------------------------------------------------------------------------------|------------------------------------------------------------------------------------------------------------------------------------------------------------------------------------------------------------------------|
| \$3,521  | \$3,425                                    | 3%                                                                           | \$3,376                                                                                       | 4%                                                                                                                                                                                                                     |
| \$4,734  | \$4,791                                    | -1%                                                                          | \$4,572                                                                                       | 4%                                                                                                                                                                                                                     |
| \$7,318  | \$7,359                                    | -1%                                                                          | \$7,198                                                                                       | 2%                                                                                                                                                                                                                     |
| \$11,682 | \$12,177                                   | -4%                                                                          | \$12,606                                                                                      | -7%                                                                                                                                                                                                                    |
| \$12,314 | \$25,585                                   | -52%                                                                         | \$34,100                                                                                      | -64%                                                                                                                                                                                                                   |
| \$5,434  | \$5,748                                    | -5%                                                                          | \$5,468                                                                                       | -1%                                                                                                                                                                                                                    |
|          | \$4,734<br>\$7,318<br>\$11,682<br>\$12,314 | \$4,734 \$4,791<br>\$7,318 \$7,359<br>\$11,682 \$12,177<br>\$12,314 \$25,585 | \$4,734 \$4,791 -1%<br>\$7,318 \$7,359 -1%<br>\$11,682 \$12,177 -4%<br>\$12,314 \$25,585 -52% | \$4,734       \$4,791       -1%       \$4,572         \$7,318       \$7,359       -1%       \$7,198         \$11,682       \$12,177       -4%       \$12,606         \$12,314       \$25,585       -52%       \$34,100 |

|            | FEBRUARY 2024 | JANUARY 2024 | MONTHLY CHANGE | FEBRUARY 2023 | ANNUAL CHANGE |
|------------|---------------|--------------|----------------|---------------|---------------|
| Studios    | \$2,619       | \$2,821      | -7%            | \$2,497       | 5%            |
| 1-Bedrooms | \$3,204       | \$3,100      | 3%             | \$3,135       | 2%            |
| 2-Bedrooms | \$4,164       | \$4,252      | -2%            | \$4,332       | -4%           |
| 3-Bedrooms | \$5,248       | \$5,055      | 4%             | \$5,114       | 3%            |
| 4-Bedrooms | \$7,714       | \$10,539     | -27%           | \$8,480       | -9%           |
| All        | \$3,585       | \$3,730      | -4%            | \$3,647       | -2%           |

#### **DOORMAN BUILDINGS**

| \$4,158  | \$3.859                        | 201                                                      |                                                                      |                                                                                                |
|----------|--------------------------------|----------------------------------------------------------|----------------------------------------------------------------------|------------------------------------------------------------------------------------------------|
|          | 90,007                         | 8%                                                       | \$3,859                                                              | 8%                                                                                             |
| \$5,576  | \$5,612                        | -1%                                                      | \$5,153                                                              | 8%                                                                                             |
| \$8,547  | \$7,864                        | 9%                                                       | \$8,347                                                              | 2%                                                                                             |
| \$12,134 | \$12,403                       | -2%                                                      | \$12,791                                                             | -5%                                                                                            |
| \$8,450  | \$13,498                       | -37%                                                     | \$29,373                                                             | -71%                                                                                           |
| \$6,198  | \$5,896                        | 5%                                                       | \$5,986                                                              | 4%                                                                                             |
| _        | \$8,547<br>\$12,134<br>\$8,450 | \$8,547 \$7,864<br>\$12,134 \$12,403<br>\$8,450 \$13,498 | \$8,547 \$7,864 9%<br>\$12,134 \$12,403 -2%<br>\$8,450 \$13,498 -37% | \$8,547 \$7,864 9% \$8,347<br>\$12,134 \$12,403 -2% \$12,791<br>\$8,450 \$13,498 -37% \$29,373 |

|            | FEBRUARY 2024 | JANUARY 2024 | MONTHLY CHANGE | FEBRUARY 2023 | ANNUAL CHANGE |
|------------|---------------|--------------|----------------|---------------|---------------|
| Studios    | \$3,160       | \$2,849      | 11%            | \$2,976       | 6%            |
| 1-Bedrooms | \$3,652       | \$3,668      | 0%             | \$3,971       | -8%           |
| 2-Bedrooms | \$5,562       | \$5,088      | 9%             | \$5,043       | 10%           |
| 3-Bedrooms | \$7,218       | \$7,607      | -5%            | \$6,850       | 5%            |
| 4-Bedrooms | \$9,323       | \$9,149      | 2%             | \$11,823      | -21%          |
| All        | \$4,608       | \$4,543      | 1%             | \$4,847       | -5%           |

#### **DOORMAN BUILDINGS**

| FEBRUARY 2024 | JANUARY 2024                                          | MONTHLY CHANGE                                                                                  | FEBRUARY 2023                                                                                                     | ANNUAL CHANGE                                                                                                                                               |
|---------------|-------------------------------------------------------|-------------------------------------------------------------------------------------------------|-------------------------------------------------------------------------------------------------------------------|-------------------------------------------------------------------------------------------------------------------------------------------------------------|
| \$3,973       | \$3,907                                               | 2%                                                                                              | \$3,727                                                                                                           | 7%                                                                                                                                                          |
| \$5,557       | \$5,624                                               | -1%                                                                                             | \$5,186                                                                                                           | 7%                                                                                                                                                          |
| \$8,509       | \$8,208                                               | 4%                                                                                              | \$8,406                                                                                                           | 1%                                                                                                                                                          |
| \$11,522      | \$15,432                                              | -25%                                                                                            | \$12,227                                                                                                          | -6%                                                                                                                                                         |
| \$21,908      | \$21,498                                              | 2%                                                                                              | \$27,684                                                                                                          | -21%                                                                                                                                                        |
| \$6,560       | \$6,483                                               | 1%                                                                                              | \$6,356                                                                                                           | 3%                                                                                                                                                          |
|               | \$3,973<br>\$5,557<br>\$8,509<br>\$11,522<br>\$21,908 | \$3,973 \$3,907<br>\$5,557 \$5,624<br>\$8,509 \$8,208<br>\$11,522 \$15,432<br>\$21,908 \$21,498 | \$3,973 \$3,907 2%<br>\$5,557 \$5,624 -1%<br>\$8,509 \$8,208 4%<br>\$11,522 \$15,432 -25%<br>\$21,908 \$21,498 2% | \$3,973 \$3,907 2% \$3,727<br>\$5,557 \$5,624 -1% \$5,186<br>\$8,509 \$8,208 4% \$8,406<br>\$11,522 \$15,432 -25% \$12,227<br>\$21,908 \$21,498 2% \$27,684 |

|            | FEBRUARY 2024 | JANUARY 2024 | MONTHLY CHANGE | FEBRUARY 2023 | ANNUAL CHANGE |
|------------|---------------|--------------|----------------|---------------|---------------|
| Studios    | \$3,310       | \$2,938      | 13%            | \$3,265       | 1%            |
| 1-Bedrooms | \$4,034       | \$4,020      | 0%             | \$3,851       | 5%            |
| 2-Bedrooms | \$5,376       | \$5,401      | 0%             | \$5,108       | 5%            |
| 3-Bedrooms | \$8,183       | \$7,809      | 5%             | \$7,545       | 8%            |
| 4-Bedrooms | \$11,719      | \$13,010     | -10%           | \$12,226      | -4%           |
| All        | \$4,970       | \$4,905      | 1%             | \$4,966       | 0%            |

#### **DOORMAN BUILDINGS**

| FEBRUARY 2024 | JANUARY 2024                                        | MONTHLY CHANGE                                                                              | FEBRUARY 2023                                                                                                  | ANNUAL CHANGE                                                                                                                                                                                                                                                        |
|---------------|-----------------------------------------------------|---------------------------------------------------------------------------------------------|----------------------------------------------------------------------------------------------------------------|----------------------------------------------------------------------------------------------------------------------------------------------------------------------------------------------------------------------------------------------------------------------|
| \$2,537       | \$2,395                                             | 6%                                                                                          | \$2,707                                                                                                        | -6%                                                                                                                                                                                                                                                                  |
| \$3,129       | \$3,032                                             | 3%                                                                                          | \$3,168                                                                                                        | -1%                                                                                                                                                                                                                                                                  |
| \$4,344       | \$4,287                                             | 1%                                                                                          | \$4,137                                                                                                        | 5%                                                                                                                                                                                                                                                                   |
| \$5,798       | \$6,449                                             | -10%                                                                                        | \$4,840                                                                                                        | 20%                                                                                                                                                                                                                                                                  |
| \$8,583       | \$3,790                                             | 126%                                                                                        | \$3,995                                                                                                        | 115%                                                                                                                                                                                                                                                                 |
| \$4,297       | \$4,010                                             | 7%                                                                                          | \$3,691                                                                                                        | 16%                                                                                                                                                                                                                                                                  |
|               | \$2,537<br>\$3,129<br>\$4,344<br>\$5,798<br>\$8,583 | \$2,537 \$2,395<br>\$3,129 \$3,032<br>\$4,344 \$4,287<br>\$5,798 \$6,449<br>\$8,583 \$3,790 | \$2,537 \$2,395 6%<br>\$3,129 \$3,032 3%<br>\$4,344 \$4,287 1%<br>\$5,798 \$6,449 -10%<br>\$8,583 \$3,790 126% | \$2,537       \$2,395       6%       \$2,707         \$3,129       \$3,032       3%       \$3,168         \$4,344       \$4,287       1%       \$4,137         \$5,798       \$6,449       -10%       \$4,840         \$8,583       \$3,790       126%       \$3,995 |

|            | FEBRUARY 2024 | JANUARY 2024 | MONTHLY CHANGE | FEBRUARY 2023 | ANNUAL CHANGE |
|------------|---------------|--------------|----------------|---------------|---------------|
| Studios    | \$2,131       | \$2,127      | 0%             | \$2,125       | 0%            |
| 1-Bedrooms | \$2,402       | \$2,394      | 0%             | \$2,269       | 6%            |
| 2-Bedrooms | \$2,967       | \$2,882      | 3%             | \$2,836       | 5%            |
| 3-Bedrooms | \$3,447       | \$3,363      | 2%             | \$3,315       | 4%            |
| 4-Bedrooms | \$4,203       | \$3,935      | 7%             | \$4,145       | 1%            |
| All        | \$2,861       | \$2,849      | 0%             | \$2,761       | 4%            |