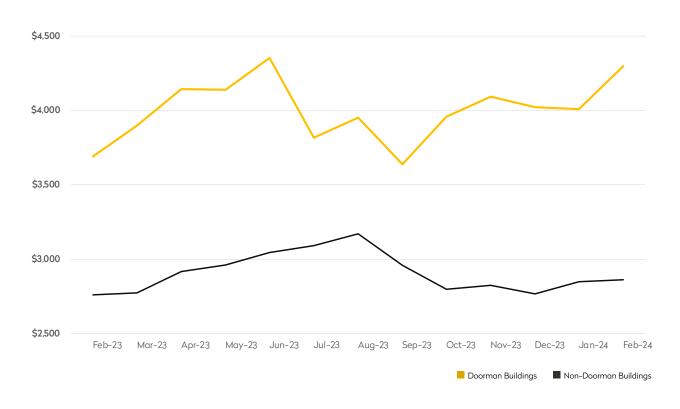

#### **DOORMAN BUILDINGS**

| \$3,410<br>\$4,639 | 3%<br>3%             | \$6,364                     | -45%                                          |
|--------------------|----------------------|-----------------------------|-----------------------------------------------|
| \$4,639            | 20/                  |                             |                                               |
|                    | 370                  | \$4,488                     | 6%                                            |
| \$7,476            | -4%                  | \$7,421                     | -3%                                           |
| \$12,733           | 3%                   | \$12,745                    | 3%                                            |
| \$20,358           | 35%                  | \$22,917                    | 20%                                           |
| \$6,573            | 5%                   | \$7,281                     | -5%                                           |
|                    | \$12,733<br>\$20,358 | \$12,733 3%<br>\$20,358 35% | \$12,733 3% \$12,745<br>\$20,358 35% \$22,917 |

|            | FEBRUARY 2024 | JANUARY 2024 | MONTHLY CHANGE | FEBRUARY 2023 | ANNUAL CHANGE |
|------------|---------------|--------------|----------------|---------------|---------------|
| Studios    | \$2,536       | \$2,518      | 1%             | \$2,491       | 2%            |
| 1-Bedrooms | \$3,127       | \$2,944      | 6%             | \$3,131       | 0%            |
| 2-Bedrooms | \$4,268       | \$3,864      | 10%            | \$4,250       | 0%            |
| 3-Bedrooms | \$6,648       | \$9,892      | -33%           | \$13,107      | -49%          |
| 4-Bedrooms | \$14,009      | \$14,359     | -2%            | \$12,310      | 14%           |
| All        | \$3,594       | \$3,650      | -2%            | \$4,037       | -11%          |

#### **DOORMAN BUILDINGS**

| FEBRUARY 2024 | JANUARY 2024                                          | MONTHLY CHANGE                                                                                  | FEBRUARY 2023                                                                                                     | ANNUAL CHANGE                                                                                                                                               |
|---------------|-------------------------------------------------------|-------------------------------------------------------------------------------------------------|-------------------------------------------------------------------------------------------------------------------|-------------------------------------------------------------------------------------------------------------------------------------------------------------|
| \$3,495       | \$3,405                                               | 3%                                                                                              | \$3,368                                                                                                           | 4%                                                                                                                                                          |
| \$4,685       | \$4,746                                               | -1%                                                                                             | \$4,440                                                                                                           | 6%                                                                                                                                                          |
| \$8,130       | \$7,367                                               | 10%                                                                                             | \$7,064                                                                                                           | 15%                                                                                                                                                         |
| \$11,931      | \$11,929                                              | 0%                                                                                              | \$12,961                                                                                                          | -8%                                                                                                                                                         |
| \$15,217      | \$12,761                                              | 19%                                                                                             | \$15,235                                                                                                          | 0%                                                                                                                                                          |
| \$6,205       | \$6,033                                               | 3%                                                                                              | \$6,336                                                                                                           | -2%                                                                                                                                                         |
|               | \$3,495<br>\$4,685<br>\$8,130<br>\$11,931<br>\$15,217 | \$3,495 \$3,405<br>\$4,685 \$4,746<br>\$8,130 \$7,367<br>\$11,931 \$11,929<br>\$15,217 \$12,761 | \$3,495 \$3,405 3%<br>\$4,685 \$4,746 -1%<br>\$8,130 \$7,367 10%<br>\$11,931 \$11,929 0%<br>\$15,217 \$12,761 19% | \$3,495 \$3,405 3% \$3,368<br>\$4,685 \$4,746 -1% \$4,440<br>\$8,130 \$7,367 10% \$7,064<br>\$11,931 \$11,929 0% \$12,961<br>\$15,217 \$12,761 19% \$15,235 |

|            | FEBRUARY 2024 | JANUARY 2024 | MONTHLY CHANGE | FEBRUARY 2023 | ANNUAL CHANGE |
|------------|---------------|--------------|----------------|---------------|---------------|
| Studios    | \$2,640       | \$2,600      | 2%             | \$2,622       | 1%            |
| 1-Bedrooms | \$3,441       | \$3,375      | 2%             | \$3,369       | 2%            |
| 2-Bedrooms | \$4,724       | \$4,728      | 0%             | \$4,302       | 10%           |
| 3-Bedrooms | \$5,060       | \$5,288      | -4%            | \$5,779       | -12%          |
| 4-Bedrooms | \$6,253       | \$6,322      | -1%            | \$4,550       | 37%           |
| All        | \$3,776       | \$3,835      | -2%            | \$3,776       | 0%            |

#### **DOORMAN BUILDINGS**

|          |                                            | MONTHLY CHANGE                                                               | FEBRUARY 2023                                                                                 | ANNUAL CHANGE                                                                                                                                                                                                          |
|----------|--------------------------------------------|------------------------------------------------------------------------------|-----------------------------------------------------------------------------------------------|------------------------------------------------------------------------------------------------------------------------------------------------------------------------------------------------------------------------|
| \$3,521  | \$3,425                                    | 3%                                                                           | \$3,376                                                                                       | 4%                                                                                                                                                                                                                     |
| \$4,734  | \$4,791                                    | -1%                                                                          | \$4,572                                                                                       | 4%                                                                                                                                                                                                                     |
| \$7,318  | \$7,359                                    | -1%                                                                          | \$7,198                                                                                       | 2%                                                                                                                                                                                                                     |
| \$11,682 | \$12,177                                   | -4%                                                                          | \$12,606                                                                                      | -7%                                                                                                                                                                                                                    |
| \$12,314 | \$25,585                                   | -52%                                                                         | \$34,100                                                                                      | -64%                                                                                                                                                                                                                   |
| \$5,434  | \$5,748                                    | -5%                                                                          | \$5,468                                                                                       | -1%                                                                                                                                                                                                                    |
|          | \$4,734<br>\$7,318<br>\$11,682<br>\$12,314 | \$4,734 \$4,791<br>\$7,318 \$7,359<br>\$11,682 \$12,177<br>\$12,314 \$25,585 | \$4,734 \$4,791 -1%<br>\$7,318 \$7,359 -1%<br>\$11,682 \$12,177 -4%<br>\$12,314 \$25,585 -52% | \$4,734       \$4,791       -1%       \$4,572         \$7,318       \$7,359       -1%       \$7,198         \$11,682       \$12,177       -4%       \$12,606         \$12,314       \$25,585       -52%       \$34,100 |

|            | FEBRUARY 2024 | JANUARY 2024 | MONTHLY CHANGE | FEBRUARY 2023 | ANNUAL CHANGE |
|------------|---------------|--------------|----------------|---------------|---------------|
| Studios    | \$2,619       | \$2,821      | -7%            | \$2,497       | 5%            |
| 1-Bedrooms | \$3,204       | \$3,100      | 3%             | \$3,135       | 2%            |
| 2-Bedrooms | \$4,164       | \$4,252      | -2%            | \$4,332       | -4%           |
| 3-Bedrooms | \$5,248       | \$5,055      | 4%             | \$5,114       | 3%            |
| 4-Bedrooms | \$7,714       | \$10,539     | -27%           | \$8,480       | -9%           |
| All        | \$3,585       | \$3,730      | -4%            | \$3,647       | -2%           |

#### **DOORMAN BUILDINGS**

| \$4,158  | \$3.859                        | 201                                                      |                                                                      |                                                                                                |
|----------|--------------------------------|----------------------------------------------------------|----------------------------------------------------------------------|------------------------------------------------------------------------------------------------|
|          | 90,007                         | 8%                                                       | \$3,859                                                              | 8%                                                                                             |
| \$5,576  | \$5,612                        | -1%                                                      | \$5,153                                                              | 8%                                                                                             |
| \$8,547  | \$7,864                        | 9%                                                       | \$8,347                                                              | 2%                                                                                             |
| \$12,134 | \$12,403                       | -2%                                                      | \$12,791                                                             | -5%                                                                                            |
| \$8,450  | \$13,498                       | -37%                                                     | \$29,373                                                             | -71%                                                                                           |
| \$6,198  | \$5,896                        | 5%                                                       | \$5,986                                                              | 4%                                                                                             |
| _        | \$8,547<br>\$12,134<br>\$8,450 | \$8,547 \$7,864<br>\$12,134 \$12,403<br>\$8,450 \$13,498 | \$8,547 \$7,864 9%<br>\$12,134 \$12,403 -2%<br>\$8,450 \$13,498 -37% | \$8,547 \$7,864 9% \$8,347<br>\$12,134 \$12,403 -2% \$12,791<br>\$8,450 \$13,498 -37% \$29,373 |

|            | FEBRUARY 2024 | JANUARY 2024 | MONTHLY CHANGE | FEBRUARY 2023 | ANNUAL CHANGE |
|------------|---------------|--------------|----------------|---------------|---------------|
| Studios    | \$3,160       | \$2,849      | 11%            | \$2,976       | 6%            |
| 1-Bedrooms | \$3,652       | \$3,668      | 0%             | \$3,971       | -8%           |
| 2-Bedrooms | \$5,562       | \$5,088      | 9%             | \$5,043       | 10%           |
| 3-Bedrooms | \$7,218       | \$7,607      | -5%            | \$6,850       | 5%            |
| 4-Bedrooms | \$9,323       | \$9,149      | 2%             | \$11,823      | -21%          |
| All        | \$4,608       | \$4,543      | 1%             | \$4,847       | -5%           |

#### **DOORMAN BUILDINGS**

| FEBRUARY 2024 | JANUARY 2024                                          | MONTHLY CHANGE                                                                                  | FEBRUARY 2023                                                                                                     | ANNUAL CHANGE                                                                                                                                               |
|---------------|-------------------------------------------------------|-------------------------------------------------------------------------------------------------|-------------------------------------------------------------------------------------------------------------------|-------------------------------------------------------------------------------------------------------------------------------------------------------------|
| \$3,973       | \$3,907                                               | 2%                                                                                              | \$3,727                                                                                                           | 7%                                                                                                                                                          |
| \$5,557       | \$5,624                                               | -1%                                                                                             | \$5,186                                                                                                           | 7%                                                                                                                                                          |
| \$8,509       | \$8,208                                               | 4%                                                                                              | \$8,406                                                                                                           | 1%                                                                                                                                                          |
| \$11,522      | \$15,432                                              | -25%                                                                                            | \$12,227                                                                                                          | -6%                                                                                                                                                         |
| \$21,908      | \$21,498                                              | 2%                                                                                              | \$27,684                                                                                                          | -21%                                                                                                                                                        |
| \$6,560       | \$6,483                                               | 1%                                                                                              | \$6,356                                                                                                           | 3%                                                                                                                                                          |
|               | \$3,973<br>\$5,557<br>\$8,509<br>\$11,522<br>\$21,908 | \$3,973 \$3,907<br>\$5,557 \$5,624<br>\$8,509 \$8,208<br>\$11,522 \$15,432<br>\$21,908 \$21,498 | \$3,973 \$3,907 2%<br>\$5,557 \$5,624 -1%<br>\$8,509 \$8,208 4%<br>\$11,522 \$15,432 -25%<br>\$21,908 \$21,498 2% | \$3,973 \$3,907 2% \$3,727<br>\$5,557 \$5,624 -1% \$5,186<br>\$8,509 \$8,208 4% \$8,406<br>\$11,522 \$15,432 -25% \$12,227<br>\$21,908 \$21,498 2% \$27,684 |

|            | FEBRUARY 2024 | JANUARY 2024 | MONTHLY CHANGE | FEBRUARY 2023 | ANNUAL CHANGE |
|------------|---------------|--------------|----------------|---------------|---------------|
| Studios    | \$3,310       | \$2,938      | 13%            | \$3,265       | 1%            |
| 1-Bedrooms | \$4,034       | \$4,020      | 0%             | \$3,851       | 5%            |
| 2-Bedrooms | \$5,376       | \$5,401      | 0%             | \$5,108       | 5%            |
| 3-Bedrooms | \$8,183       | \$7,809      | 5%             | \$7,545       | 8%            |
| 4-Bedrooms | \$11,719      | \$13,010     | -10%           | \$12,226      | -4%           |
| All        | \$4,970       | \$4,905      | 1%             | \$4,966       | 0%            |

#### **DOORMAN BUILDINGS**

| FEBRUARY 2024 | JANUARY 2024                                        | MONTHLY CHANGE                                                                              | FEBRUARY 2023                                                                                                  | ANNUAL CHANGE                                                                                                                                                                                                                                                        |
|---------------|-----------------------------------------------------|---------------------------------------------------------------------------------------------|----------------------------------------------------------------------------------------------------------------|----------------------------------------------------------------------------------------------------------------------------------------------------------------------------------------------------------------------------------------------------------------------|
| \$2,537       | \$2,395                                             | 6%                                                                                          | \$2,707                                                                                                        | -6%                                                                                                                                                                                                                                                                  |
| \$3,129       | \$3,032                                             | 3%                                                                                          | \$3,168                                                                                                        | -1%                                                                                                                                                                                                                                                                  |
| \$4,344       | \$4,287                                             | 1%                                                                                          | \$4,137                                                                                                        | 5%                                                                                                                                                                                                                                                                   |
| \$5,798       | \$6,449                                             | -10%                                                                                        | \$4,840                                                                                                        | 20%                                                                                                                                                                                                                                                                  |
| \$8,583       | \$3,790                                             | 126%                                                                                        | \$3,995                                                                                                        | 115%                                                                                                                                                                                                                                                                 |
| \$4,297       | \$4,010                                             | 7%                                                                                          | \$3,691                                                                                                        | 16%                                                                                                                                                                                                                                                                  |
|               | \$2,537<br>\$3,129<br>\$4,344<br>\$5,798<br>\$8,583 | \$2,537 \$2,395<br>\$3,129 \$3,032<br>\$4,344 \$4,287<br>\$5,798 \$6,449<br>\$8,583 \$3,790 | \$2,537 \$2,395 6%<br>\$3,129 \$3,032 3%<br>\$4,344 \$4,287 1%<br>\$5,798 \$6,449 -10%<br>\$8,583 \$3,790 126% | \$2,537       \$2,395       6%       \$2,707         \$3,129       \$3,032       3%       \$3,168         \$4,344       \$4,287       1%       \$4,137         \$5,798       \$6,449       -10%       \$4,840         \$8,583       \$3,790       126%       \$3,995 |

|            | FEBRUARY 2024 | JANUARY 2024 | MONTHLY CHANGE | FEBRUARY 2023 | ANNUAL CHANGE |
|------------|---------------|--------------|----------------|---------------|---------------|
| Studios    | \$2,131       | \$2,127      | 0%             | \$2,125       | 0%            |
| 1-Bedrooms | \$2,402       | \$2,394      | 0%             | \$2,269       | 6%            |
| 2-Bedrooms | \$2,967       | \$2,882      | 3%             | \$2,836       | 5%            |
| 3-Bedrooms | \$3,447       | \$3,363      | 2%             | \$3,315       | 4%            |
| 4-Bedrooms | \$4,203       | \$3,935      | 7%             | \$4,145       | 1%            |
| All        | \$2,861       | \$2,849      | 0%             | \$2,761       | 4%            |