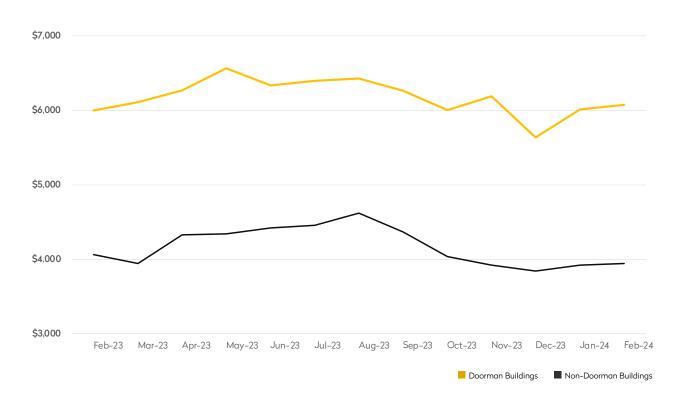

#### **DOORMAN BUILDINGS**

| FEBRUARY 2024 | JANUARY 2024                                          | MONTHLY CHANGE                                                                                  | FEBRUARY 2023                                                                                                    | ANNUAL CHANGE                                                                                                                                              |
|---------------|-------------------------------------------------------|-------------------------------------------------------------------------------------------------|------------------------------------------------------------------------------------------------------------------|------------------------------------------------------------------------------------------------------------------------------------------------------------|
| \$3,730       | \$3,640                                               | 2%                                                                                              | \$3,701                                                                                                          | 1%                                                                                                                                                         |
| \$5,020       | \$5,036                                               | 0%                                                                                              | \$4,737                                                                                                          | 6%                                                                                                                                                         |
| \$7,673       | \$7,430                                               | 3%                                                                                              | \$7,427                                                                                                          | 3%                                                                                                                                                         |
| \$11,325      | \$12,522                                              | -10%                                                                                            | \$11,941                                                                                                         | -5%                                                                                                                                                        |
| \$19,076      | \$19,032                                              | 0%                                                                                              | \$23,597                                                                                                         | -19%                                                                                                                                                       |
| \$6,074       | \$6,012                                               | 1%                                                                                              | \$5,998                                                                                                          | 1%                                                                                                                                                         |
|               | \$3,730<br>\$5,020<br>\$7,673<br>\$11,325<br>\$19,076 | \$3,730 \$3,640<br>\$5,020 \$5,036<br>\$7,673 \$7,430<br>\$11,325 \$12,522<br>\$19,076 \$19,032 | \$3,730 \$3,640 2%<br>\$5,020 \$5,036 0%<br>\$7,673 \$7,430 3%<br>\$11,325 \$12,522 -10%<br>\$19,076 \$19,032 0% | \$3,730 \$3,640 2% \$3,701<br>\$5,020 \$5,036 0% \$4,737<br>\$7,673 \$7,430 3% \$7,427<br>\$11,325 \$12,522 -10% \$11,941<br>\$19,076 \$19,032 0% \$23,597 |

|            | FEBRUARY 2024 | JANUARY 2024 | MONTHLY CHANGE | FEBRUARY 2023 | ANNUAL CHANGE |
|------------|---------------|--------------|----------------|---------------|---------------|
| Studios    | \$2,787       | \$2,672      | 4%             | \$2,767       | 1%            |
| 1-Bedrooms | \$3,349       | \$3,268      | 2%             | \$3,300       | 1%            |
| 2-Bedrooms | \$4,429       | \$4,264      | 4%             | \$4,278       | 4%            |
| 3-Bedrooms | \$5,581       | \$5,788      | -4%            | \$6,347       | -12%          |
| 4-Bedrooms | \$7,931       | \$8,138      | -3%            | \$8,153       | -3%           |
| All        | \$3,944       | \$3,925      | 0%             | \$4,066       | -3%           |