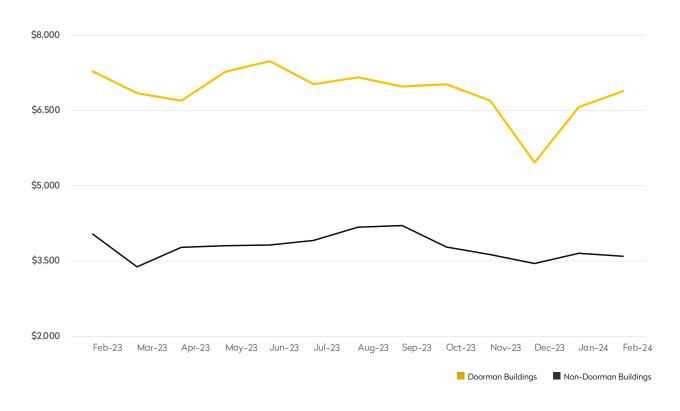

#### **DOORMAN BUILDINGS**

| FEBRUARY 2024 | JANUARY 2024                                          | MONTHLY CHANGE                                                                                  | FEBRUARY 2023                                                                                                     | ANNUAL CHANGE                                                                                                                                               |
|---------------|-------------------------------------------------------|-------------------------------------------------------------------------------------------------|-------------------------------------------------------------------------------------------------------------------|-------------------------------------------------------------------------------------------------------------------------------------------------------------|
| \$3,495       | \$3,405                                               | 3%                                                                                              | \$3,368                                                                                                           | 4%                                                                                                                                                          |
| \$4,685       | \$4,746                                               | -1%                                                                                             | \$4,440                                                                                                           | 6%                                                                                                                                                          |
| \$8,130       | \$7,367                                               | 10%                                                                                             | \$7,064                                                                                                           | 15%                                                                                                                                                         |
| \$11,931      | \$11,929                                              | 0%                                                                                              | \$12,961                                                                                                          | -8%                                                                                                                                                         |
| \$15,217      | \$12,761                                              | 19%                                                                                             | \$15,235                                                                                                          | 0%                                                                                                                                                          |
| \$6,205       | \$6,033                                               | 3%                                                                                              | \$6,336                                                                                                           | -2%                                                                                                                                                         |
|               | \$3,495<br>\$4,685<br>\$8,130<br>\$11,931<br>\$15,217 | \$3,495 \$3,405<br>\$4,685 \$4,746<br>\$8,130 \$7,367<br>\$11,931 \$11,929<br>\$15,217 \$12,761 | \$3,495 \$3,405 3%<br>\$4,685 \$4,746 -1%<br>\$8,130 \$7,367 10%<br>\$11,931 \$11,929 0%<br>\$15,217 \$12,761 19% | \$3,495 \$3,405 3% \$3,368<br>\$4,685 \$4,746 -1% \$4,440<br>\$8,130 \$7,367 10% \$7,064<br>\$11,931 \$11,929 0% \$12,961<br>\$15,217 \$12,761 19% \$15,235 |

|            | FEBRUARY 2024 | JANUARY 2024 | MONTHLY CHANGE | FEBRUARY 2023 | ANNUAL CHANGE |
|------------|---------------|--------------|----------------|---------------|---------------|
| Studios    | \$2,640       | \$2,600      | 2%             | \$2,622       | 1%            |
| 1-Bedrooms | \$3,441       | \$3,375      | 2%             | \$3,369       | 2%            |
| 2-Bedrooms | \$4,724       | \$4,728      | 0%             | \$4,302       | 10%           |
| 3-Bedrooms | \$5,060       | \$5,288      | -4%            | \$5,779       | -12%          |
| 4-Bedrooms | \$6,253       | \$6,322      | -1%            | \$4,550       | 37%           |
| All        | \$3,776       | \$3,835      | -2%            | \$3,776       | 0%            |