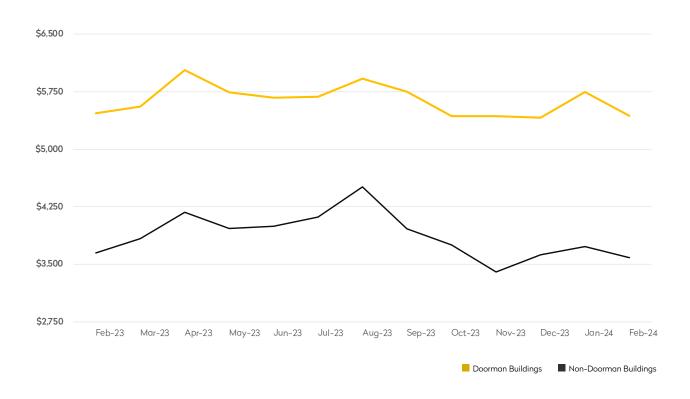

#### FEBRUARY 2024

Generally 59th St. to 96th St., Fifth Ave. to the East River