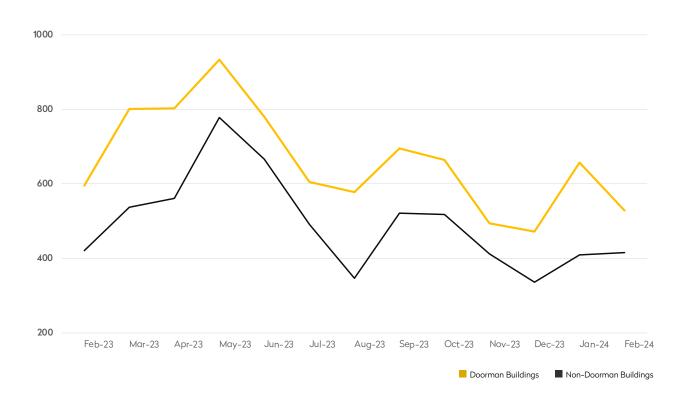

| FEBRUARY 2024 | JANUARY 2024 | MONTHLY CHANGE | FEBRUARY 2023 | ANNUAL CHANGE |
|------------|---------------|--------------|----------------|---------------|---------------|
| Studios    | \$2,619       | \$2,821      | -7%            | \$2,497       | 5%            |
| 1-Bedrooms | \$3,204       | \$3,100      | 3%             | \$3,135       | 2%            |
| 2-Bedrooms | \$4,164       | \$4,252      | -2%            | \$4,332       | -4%           |
| 3-Bedrooms | \$5,248       | \$5,055      | 4%             | \$5,114       | 3%            |
| 4-Bedrooms | \$7,714       | \$10,539     | -27%           | \$8,480       | -9%           |
| All        | \$3,585       | \$3,730      | -4%            | \$3,647       | -2%           |

#### FEBRUARY 2024

34th Street to 14th Street





#### **DOORMAN BUILDINGS**

|            | FEBRUARY 2024 | JANUARY 2024 | MONTHLY CHANGE | FEBRUARY 2023 | ANNUAL CHANGE |
|------------|---------------|--------------|----------------|---------------|---------------|
| Studios    | 125           | 174          | -28%           | 98            | 28%           |
| 1-Bedrooms | 258           | 325          | -21%           | 324           | -20%          |
| 2-Bedrooms | 121           | 129          | -6%            | 108           | 12%           |
| 3-Bedrooms | 21            | 25           | -16%           | 29            | -28%          |
| 4-Bedrooms | 3             | 4            | -25%           | 3             | 0%            |
| All        | 528           | 657          | -20%           | 595           | -11%          |

|