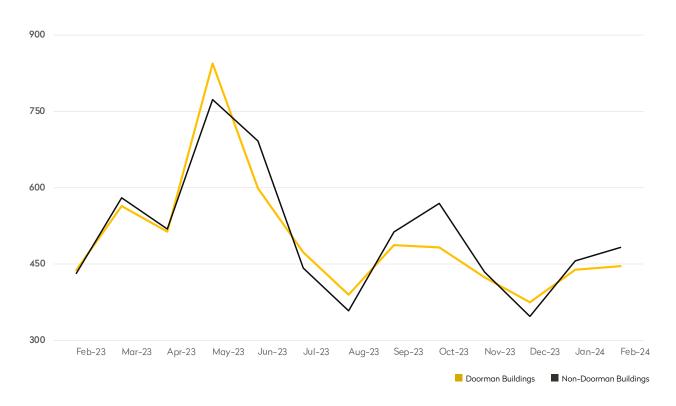

#### February 2024

- In February, the number of new rental listings for doorman buildings saw an 8% drop, while non-doorman buildings declined 4%.
- New listings in non-doorman buildings were 12% higher than a year ago, while doorman listings rose 5%.
- For both doorman and non-doorman buildings, the average asking rent was virtually unchanged from last month.
- The largest increase in asking rents over the past year was posted by one-bedroom apartments in doorman buildings.