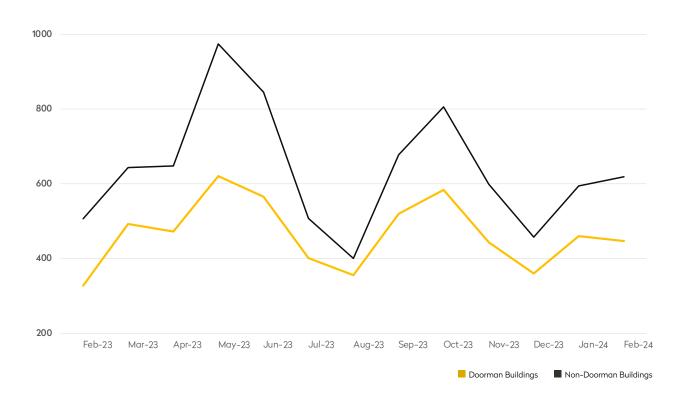

#### **DOORMAN BUILDINGS**

|            | FEBRUARY 2024 | JANUARY 2024 | MONTHLY CHANGE | FEBRUARY 2023 | ANNUAL CHANGE |
|------------|---------------|--------------|----------------|---------------|---------------|
| Studios    | 64            | 62           | 3%             | 25            | 156%          |
| 1-Bedrooms | 210           | 220          | -5%            | 144           | 46%           |
| 2-Bedrooms | 115           | 118          | -3%            | 99            | 16%           |
| 3-Bedrooms | 39            | 50           | -22%           | 29            | 34%           |
| 4-Bedrooms | 14            | 6            | 133%           | 17            | -18%          |
| All        | 447           | 460          | -3%            | 327           | 37%           |
|            |               |              |                |               |               |

|            | FEBRUARY 2024 | JANUARY 2024 | MONTHLY CHANGE | FEBRUARY 2023 | ANNUAL CHANGE |
|------------|---------------|--------------|----------------|---------------|---------------|
| Studios    | 177           | 157          | 13%            | 93            | 90%           |
| 1-Bedrooms | 266           | 254          | 5%             | 228           | 17%           |
| 2-Bedrooms | 124           | 136          | -9%            | 117           | 6%            |
| 3-Bedrooms | 44            | 33           | 33%            | 36            | 22%           |
| 4-Bedrooms | 5             | 10           | -50%           | 5             | 0%            |
| All        | 619           | 594          | 4%             | 506           | 22%           |