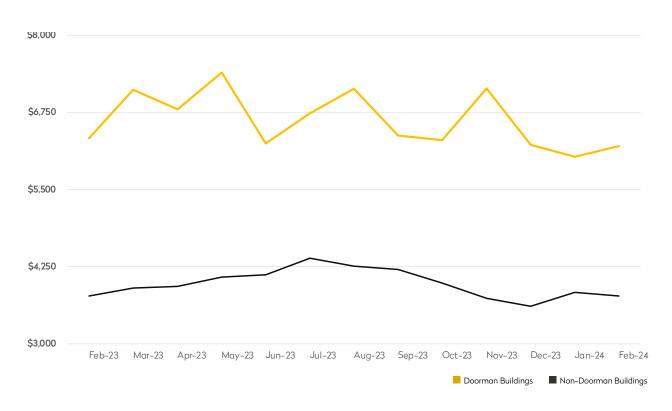

#### February 2024

- In February, the number of new rental listings for doorman buildings saw an 8% drop, while non-doorman buildings declined 4%.
- New listings in non-doorman buildings were 12% higher than a year ago, while doorman listings rose 5%.
- For both doorman and non-doorman buildings, the average asking rent was virtually unchanged from last month.
- The largest increase in asking rents over the past year was posted by one-bedroom apartments in doorman buildings.