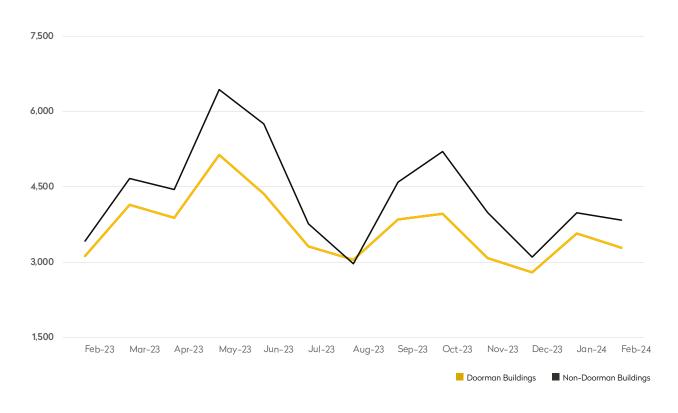

#### February 2024

- In February, the number of new rental listings for doorman buildings saw an 8% drop, while non-doorman buildings declined 4%.
- New listings in non-doorman buildings were 12% higher than a year ago, while doorman listings rose 5%.
- For both doorman and non-doorman buildings, the average asking rent was virtually unchanged from last month.
- The largest increase in asking rents over the past year was posted by one-bedroom apartments in doorman buildings.