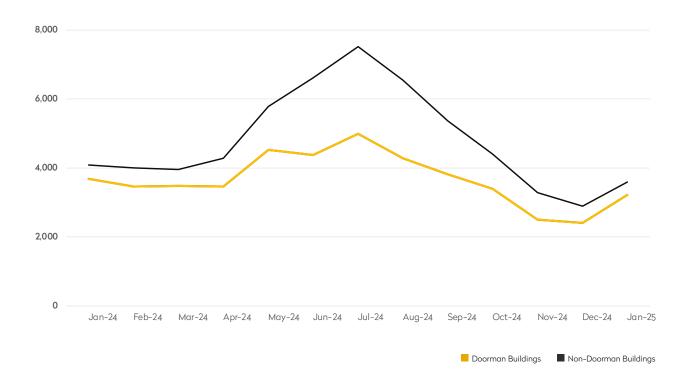

#### **NEW RENTAL LISTINGS REPORT**

January 2025

- New Listings in both doorman and non-doorman buildings posted double-digit increases compared to last month, ending a five month decline.
- Four-bedroom apartments in doorman buildings were the only category with an increase in new listings compared to a year ago.
- January saw average asking rents rise to \$6,116 in doorman buildings and \$4,280 in non-doorman buildings.
- The largest increase in asking rents over the past year was posted by three-bedroom apartments in non-doorman buildings.

**JANUARY 2025** 

|            | JANUARY 2025 | DECEMBER 2024 | MONTHLY CHANGE | JANUARY 2024 | ANNUAL CHANGE |
|------------|--------------|---------------|----------------|--------------|---------------|
| Studios    | 809          | 597           | 36%            | 865          | -6%           |
| 1-Bedrooms | 1,439        | 1,092         | 32%            | 1,663        | -13%          |
| 2-Bedrooms | 704          | 539           | 31%            | 855          | -18%          |
| 3-Bedrooms | 196          | 134           | 46%            | 237          | -17%          |
| 4-Bedrooms | 59           | 44            | 34%            | 51           | 16%           |
| All        | 3,221        | 2,411         | 34%            | 3,680        | -12%          |

#### DOORMAN BUILDINGS

|            | JANUARY 2025 | DECEMBER 2024 | MONTHLY CHANGE | JANUARY 2024 | ANNUAL CHANGE |
|------------|--------------|---------------|----------------|--------------|---------------|
| Studios    | 749          | 578           | 30%            | 768          | -2%           |
| 1-Bedrooms | 1,382        | 1,067         | 30%            | 1,555        | -11%          |
| 2-Bedrooms | 921          | 785           | 17%            | 1,130        | -18%          |
| 3-Bedrooms | 400          | 349           | 15%            | 465          | -14%          |
| 4-Bedrooms | 125          | 96            | 30%            | 130          | -4%           |
| All        | 3,591        | 2,890         | 24%            | 4,084        | -12%          |