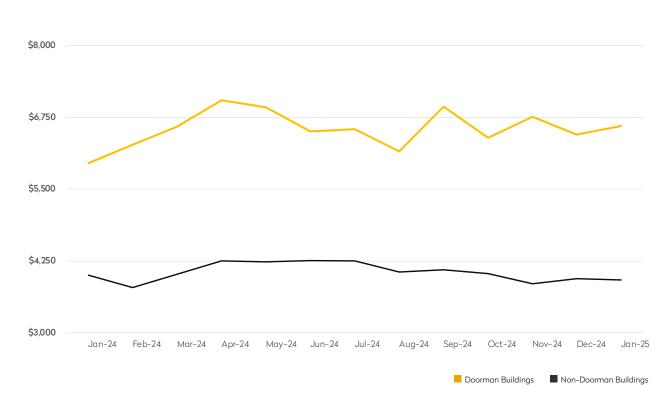

#### **NEW RENTAL LISTINGS REPORT**

January 2025

- New Listings in both doorman and non-doorman buildings posted double-digit increases compared to last month, ending a five month decline.
- Four-bedroom apartments in doorman buildings were the only category with an increase in new listings compared to a year ago.
- January saw average asking rents rise to \$6,116 in doorman buildings and \$4,280 in non-doorman buildings.
- The largest increase in asking rents over the past year was posted by three-bedroom apartments in non-doorman buildings.