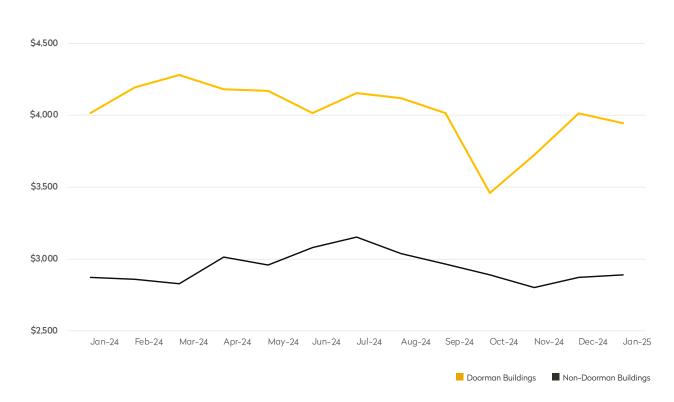

#### **NEW RENTAL LISTINGS REPORT**

January 2025

- New Listings in both doorman and non-doorman buildings posted double-digit increases compared to last month, ending a five month decline.
- Four-bedroom apartments in doorman buildings were the only category with an increase in new listings compared to a year ago.
- January saw average asking rents rise to \$6,116 in doorman buildings and \$4,280 in non-doorman buildings.
- The largest increase in asking rents over the past year was posted by three-bedroom apartments in non-doorman buildings.