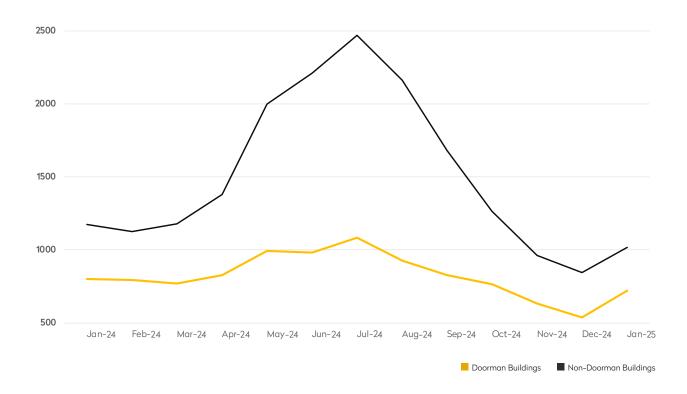

## **JANUARY 2025**

South of 14th Street

|            | JANUARY 2025 | DECEMBER 2024 | MONTHLY CHANGE | JANUARY 2024 | ANNUAL CHANGE |
|------------|--------------|---------------|----------------|--------------|---------------|
| Studios    | 201          | 164           | 23%            | 253          | -21%          |
| 1-Bedrooms | 313          | 224           | 40%            | 321          | -2%           |
| 2-Bedrooms | 138          | 105           | 31%            | 169          | -18%          |
| 3-Bedrooms | 56           | 40            | 40%            | 46           | 22%           |
| 4-Bedrooms | 9            | 5             | 80%            | 13           | -31%          |
| All        | 721          | 538           | 34%            | 802          | -10%          |

#### DOORMAN BUILDINGS

|            | JANUARY 2025 | DECEMBER 2024 | MONTHLY CHANGE | JANUARY 2024 | ANNUAL CHANGE |
|------------|--------------|---------------|----------------|--------------|---------------|
| Studios    | 173          | 153           | 13%            | 229          | -24%          |
| 1-Bedrooms | 385          | 284           | 36%            | 440          | -13%          |
| 2-Bedrooms | 292          | 259           | 13%            | 342          | -15%          |
| 3-Bedrooms | 113          | 121           | -7%            | 119          | -5%           |
| 4-Bedrooms | 49           | 26            | 88%            | 39           | 26%           |
| All        | 1,017        | 846           | 20%            | 1,174        | -13%          |