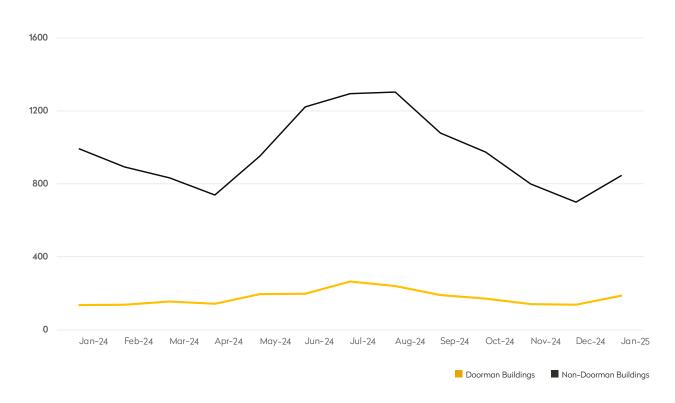

#### **NEW RENTAL LISTINGS REPORT**

January 2025

- New Listings in both doorman and non-doorman buildings posted double-digit increases compared to last month, ending a five month decline.
- Four-bedroom apartments in doorman buildings were the only category with an increase in new listings compared to a year ago.
- January saw average asking rents rise to \$6,116 in doorman buildings and \$4,280 in non-doorman buildings.
- The largest increase in asking rents over the past year was posted by three-bedroom apartments in non-doorman buildings.