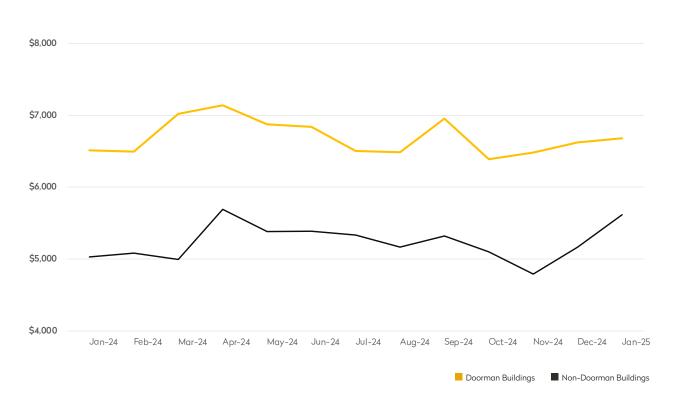

### **JANUARY 2025**

34th St. to 59th St., East River to the Hudson River

|            | <b>JANUARY 2025</b> | DECEMBER 2024 | MONTHLY CHANGE | JANUARY 2024 | ANNUAL CHANGE |
|------------|---------------------|---------------|----------------|--------------|---------------|
| Studios    | 295                 | 205           | 44%            | 262          | 13%           |
| 1-Bedrooms | 451                 | 332           | 36%            | 505          | -11%          |
| 2-Bedrooms | 228                 | 172           | 33%            | 273          | -16%          |
| 3-Bedrooms | 48                  | 28            | 71%            | 60           | -20%          |
| 4-Bedrooms | 19                  | 7             | 171%           | 12           | 58%           |
| All        | 1,043               | 746           | 40%            | 1,113        | -6%           |

#### DOORMAN BUILDINGS

|            | JANUARY 2025 | DECEMBER 2024 | MONTHLY CHANGE | JANUARY 2024 | ANNUAL CHANGE |
|------------|--------------|---------------|----------------|--------------|---------------|
| Studios    | 88           | 74            | 19%            | 85           | 4%            |
| 1-Bedrooms | 141          | 102           | 38%            | 164          | -14%          |
| 2-Bedrooms | 84           | 54            | 56%            | 110          | -24%          |
| 3-Bedrooms | 35           | 27            | 30%            | 35           | 0%            |
| 4-Bedrooms | 9            | 7             | 29%            | 6            | 50%           |
| All        | 357          | 266           | 34%            | 403          | -11%          |

|            | JANUARY 2025 | DECEMBER 2024 | MONTHLY CHANGE | JANUARY 2024 | ANNUAL CHANGE |
|------------|--------------|---------------|----------------|--------------|---------------|
| Studios    | \$3,528      | \$3,509       | 1%             | \$3,429      | 3%            |
| 1-Bedrooms | \$4,912      | \$4,900       | 0%             | \$4,799      | 2%            |
| 2-Bedrooms | \$7,295      | \$7,230       | 1%             | \$7,389      | -1%           |
| 3-Bedrooms | \$10,994     | \$15,522      | -29%           | \$11,947     | -8%           |
| 4-Bedrooms | \$26,097     | \$18,049      | 45%            | \$24,821     | 5%            |
| All        | \$5,718      | \$5,658       | 1%             | \$5,715      | 0%            |

#### DOORMAN BUILDINGS

|            | JANUARY 2025 | DECEMBER 2024 | MONTHLY CHANGE | JANUARY 2024 | ANNUAL CHANGE |
|------------|--------------|---------------|----------------|--------------|---------------|
| Studios    | \$2,765      | \$2,725       | 1%             | \$2,784      | -1%           |
| 1-Bedrooms | \$3,273      | \$3,332       | -2%            | \$3,148      | 4%            |
| 2-Bedrooms | \$4,314      | \$4,170       | 3%             | \$4,280      | 1%            |
| 3-Bedrooms | \$5,857      | \$5,750       | 2%             | \$5,141      | 14%           |
| 4-Bedrooms | \$7,216      | \$7,264       | -1%            | \$11,366     | -37%          |
| All        | \$3,746      | \$3,721       | 1%             | \$3,780      | -1%           |