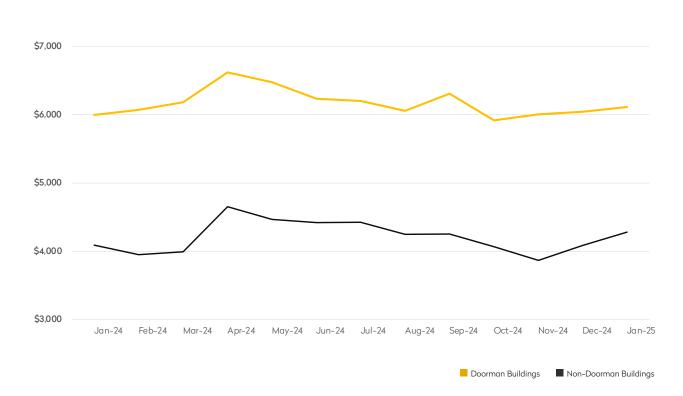

#### **NEW RENTAL LISTINGS REPORT**

January 2025

- New Listings in both doorman and non-doorman buildings posted double-digit increases compared to last month, ending a five month decline.
- Four-bedroom apartments in doorman buildings were the only category with an increase in new listings compared to a year ago.
- January saw average asking rents rise to \$6,116 in doorman buildings and \$4,280 in non-doorman buildings.
- The largest increase in asking rents over the past year was posted by three-bedroom apartments in non-doorman buildings.

|            | JANUARY 2025 | DECEMBER 2024 | MONTHLY CHANGE | JANUARY 2024 | ANNUAL CHANGE |
|------------|--------------|---------------|----------------|--------------|---------------|
| Studios    | \$3,756      | \$3,709       | 1%             | \$3,662      | 3%            |
| 1-Bedrooms | \$5,133      | \$5,101       | 1%             | \$5,097      | 1%            |
| 2-Bedrooms | \$7,705      | \$7,791       | -1%            | \$7,377      | 4%            |
| 3-Bedrooms | \$11,626     | \$13,346      | -13%           | \$12,465     | -7%           |
| 4-Bedrooms | \$19,878     | \$15,002      | 33%            | \$18,547     | 7%            |
| All        | \$6,116      | \$6,047       | 1%             | \$6,000      | 2%            |

#### DOORMAN BUILDINGS

|            | JANUARY 2025 | DECEMBER 2024 | MONTHLY CHANGE | JANUARY 2024 | ANNUAL CHANGE |
|------------|--------------|---------------|----------------|--------------|---------------|
| Studios    | \$2,807      | \$2,812       | 0%             | \$2,678      | 5%            |
| 1-Bedrooms | \$3,489      | \$3,316       | 5%             | \$3,296      | 6%            |
| 2-Bedrooms | \$4,807      | \$4,437       | 8%             | \$4,303      | 12%           |
| 3-Bedrooms | \$7,000      | \$6,249       | 12%            | \$5,985      | 17%           |
| 4-Bedrooms | \$8,319      | \$8,694       | -4%            | \$9,016      | -8%           |
| All        | \$4,280      | \$4,087       | 5%             | \$4,089      | 5%            |