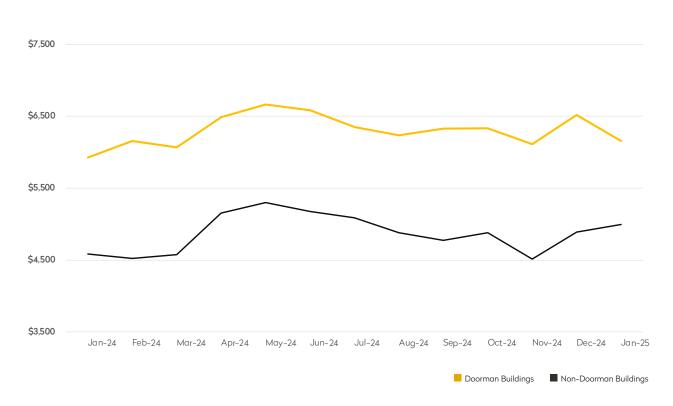

### **JANUARY 2025**

34th Street to 14th Street

|            | JANUARY 2025 | DECEMBER 2024 | MONTHLY CHANGE | JANUARY 2024 | ANNUAL CHANGE |
|------------|--------------|---------------|----------------|--------------|---------------|
| Studios    | 135          | 100           | 35%            | 176          | -23%          |
| 1-Bedrooms | 262          | 201           | 30%            | 351          | -25%          |
| 2-Bedrooms | 99           | 94            | 5%             | 130          | -24%          |
| 3-Bedrooms | 14           | 14            | 0%             | 25           | -44%          |
| 4-Bedrooms | 4            | 6             | -33%           | 5            | -20%          |
| All        | 515          | 415           | 24%            | 687          | -25%          |

#### DOORMAN BUILDINGS

|            | JANUARY 2025 | DECEMBER 2024 | MONTHLY CHANGE | JANUARY 2024 | ANNUAL CHANGE |
|------------|--------------|---------------|----------------|--------------|---------------|
| Studios    | 83           | 88            | -6%            | 93           | -11%          |
| 1-Bedrooms | 141          | 133           | 6%             | 146          | -3%           |
| 2-Bedrooms | 80           | 81            | -1%            | 115          | -30%          |
| 3-Bedrooms | 43           | 34            | 26%            | 61           | -30%          |
| 4-Bedrooms | 10           | 6             | 67%            | 9            | 11%           |
| All        | 357          | 343           | 4%             | 425          | -16%          |

|            | JANUARY 2025 | DECEMBER 2024 | MONTHLY CHANGE | JANUARY 2024 | ANNUAL CHANGE |
|------------|--------------|---------------|----------------|--------------|---------------|
| Studios    | \$4,071      | \$4,034       | 1%             | \$3,890      | 5%            |
| 1-Bedrooms | \$5,590      | \$5,621       | -1%            | \$5,667      | -1%           |
| 2-Bedrooms | \$8,588      | \$8,451       | 2%             | \$7,893      | 9%            |
| 3-Bedrooms | \$13,664     | \$16,782      | -19%           | \$12,459     | 10%           |
| 4-Bedrooms | \$27,000     | \$23,791      | 13%            | \$12,078     | 124%          |
| All        | \$6,156      | \$6,519       | -6%            | \$5,927      | 4%            |

#### DOORMAN BUILDINGS

|            | JANUARY 2025 | DECEMBER 2024 | MONTHLY CHANGE | JANUARY 2024 | ANNUAL CHANGE |
|------------|--------------|---------------|----------------|--------------|---------------|
| Studios    | \$3,092      | \$3,081       | 0%             | \$2,877      | 7%            |
| 1-Bedrooms | \$4,137      | \$3,912       | 6%             | \$3,688      | 12%           |
| 2-Bedrooms | \$5,592      | \$5,356       | 4%             | \$5,165      | 8%            |
| 3-Bedrooms | \$7,954      | \$10,130      | -21%           | \$7,486      | 6%            |
| 4-Bedrooms | \$15,323     | \$16,248      | -6%            | \$9,055      | 69%           |
| All        | \$4,993      | \$4,888       | 2%             | \$4,584      | 9%            |