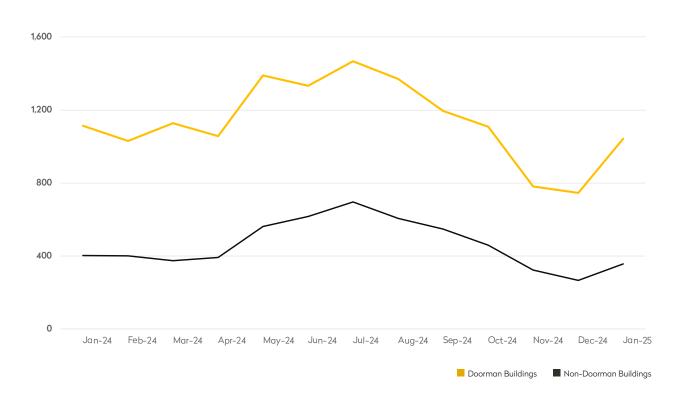

#### **NEW RENTAL LISTINGS REPORT**

January 2025

- New Listings in both doorman and non-doorman buildings posted double-digit increases compared to last month, ending a five month decline.
- Four-bedroom apartments in doorman buildings were the only category with an increase in new listings compared to a year ago.
- January saw average asking rents rise to \$6,116 in doorman buildings and \$4,280 in non-doorman buildings.
- The largest increase in asking rents over the past year was posted by three-bedroom apartments in non-doorman buildings.

**JANUARY 2025** 

|            | JANUARY 2025 | DECEMBER 2024 | MONTHLY CHANGE | JANUARY 2024 | ANNUAL CHANGE |
|------------|--------------|---------------|----------------|--------------|---------------|
| Studios    | 809          | 597           | 36%            | 865          | -6%           |
| 1-Bedrooms | 1,439        | 1,092         | 32%            | 1,663        | -13%          |
| 2-Bedrooms | 704          | 539           | 31%            | 855          | -18%          |
| 3-Bedrooms | 196          | 134           | 46%            | 237          | -17%          |
| 4-Bedrooms | 59           | 44            | 34%            | 51           | 16%           |
| All        | 3,221        | 2,411         | 34%            | 3,680        | -12%          |

#### DOORMAN BUILDINGS

|            | JANUARY 2025 | DECEMBER 2024 | MONTHLY CHANGE | JANUARY 2024 | ANNUAL CHANGE |
|------------|--------------|---------------|----------------|--------------|---------------|
| Studios    | 749          | 578           | 30%            | 768          | -2%           |
| 1-Bedrooms | 1,382        | 1,067         | 30%            | 1,555        | -11%          |
| 2-Bedrooms | 921          | 785           | 17%            | 1,130        | -18%          |
| 3-Bedrooms | 400          | 349           | 15%            | 465          | -14%          |
| 4-Bedrooms | 125          | 96            | 30%            | 130          | -4%           |
| All        | 3,591        | 2,890         | 24%            | 4,084        | -12%          |