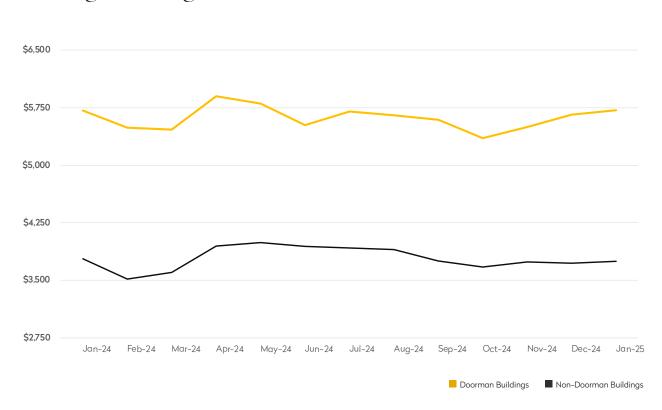

#### **NEW RENTAL LISTINGS REPORT**

January 2025

- New Listings in both doorman and non-doorman buildings posted double-digit increases compared to last month, ending a five month decline.
- Four-bedroom apartments in doorman buildings were the only category with an increase in new listings compared to a year ago.
- January saw average asking rents rise to \$6,116 in doorman buildings and \$4,280 in non-doorman buildings.
- The largest increase in asking rents over the past year was posted by three-bedroom apartments in non-doorman buildings.

|            | JANUARY 2025 | DECEMBER 2024 | MONTHLY CHANGE | JANUARY 2024 | ANNUAL CHANGE |
|------------|--------------|---------------|----------------|--------------|---------------|
| Studios    | \$3,756      | \$3,709       | 1%             | \$3,662      | 3%            |
| 1-Bedrooms | \$5,133      | \$5,101       | 1%             | \$5,097      | 1%            |
| 2-Bedrooms | \$7,705      | \$7,791       | -1%            | \$7,377      | 4%            |
| 3-Bedrooms | \$11,626     | \$13,346      | -13%           | \$12,465     | -7%           |
| 4-Bedrooms | \$19,878     | \$15,002      | 33%            | \$18,547     | 7%            |
| All        | \$6,116      | \$6,047       | 1%             | \$6,000      | 2%            |

#### DOORMAN BUILDINGS

|            | JANUARY 2025 | DECEMBER 2024 | MONTHLY CHANGE | JANUARY 2024 | ANNUAL CHANGE |
|------------|--------------|---------------|----------------|--------------|---------------|
| Studios    | \$2,807      | \$2,812       | 0%             | \$2,678      | 5%            |
| 1-Bedrooms | \$3,489      | \$3,316       | 5%             | \$3,296      | 6%            |
| 2-Bedrooms | \$4,807      | \$4,437       | 8%             | \$4,303      | 12%           |
| 3-Bedrooms | \$7,000      | \$6,249       | 12%            | \$5,985      | 17%           |
| 4-Bedrooms | \$8,319      | \$8,694       | -4%            | \$9,016      | -8%           |
| All        | \$4,280      | \$4,087       | 5%             | \$4,089      | 5%            |