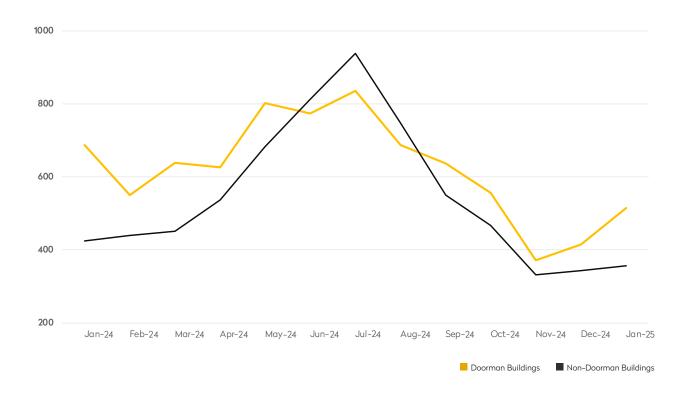

### **JANUARY 2025**

34th St. to 59th St., East River to the Hudson River

|            | <b>JANUARY 2025</b> | DECEMBER 2024 | MONTHLY CHANGE | JANUARY 2024 | ANNUAL CHANGE |
|------------|---------------------|---------------|----------------|--------------|---------------|
| Studios    | 295                 | 205           | 44%            | 262          | 13%           |
| 1-Bedrooms | 451                 | 332           | 36%            | 505          | -11%          |
| 2-Bedrooms | 228                 | 172           | 33%            | 273          | -16%          |
| 3-Bedrooms | 48                  | 28            | 71%            | 60           | -20%          |
| 4-Bedrooms | 19                  | 7             | 171%           | 12           | 58%           |
| All        | 1,043               | 746           | 40%            | 1,113        | -6%           |

#### DOORMAN BUILDINGS

|            | JANUARY 2025 | DECEMBER 2024 | MONTHLY CHANGE | JANUARY 2024 | ANNUAL CHANGE |
|------------|--------------|---------------|----------------|--------------|---------------|
| Studios    | 88           | 74            | 19%            | 85           | 4%            |
| 1-Bedrooms | 141          | 102           | 38%            | 164          | -14%          |
| 2-Bedrooms | 84           | 54            | 56%            | 110          | -24%          |
| 3-Bedrooms | 35           | 27            | 30%            | 35           | 0%            |
| 4-Bedrooms | 9            | 7             | 29%            | 6            | 50%           |
| All        | 357          | 266           | 34%            | 403          | -11%          |