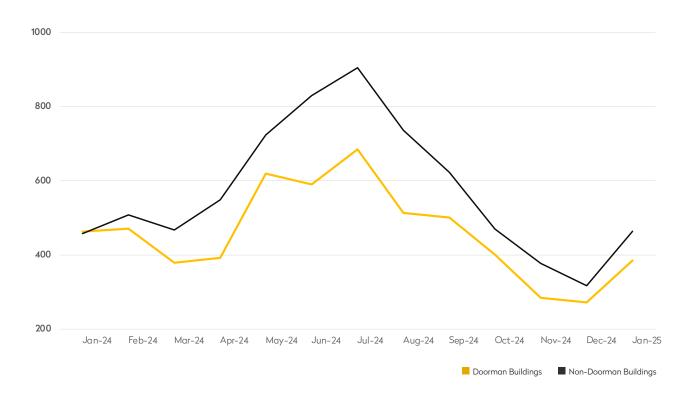

#### **NEW RENTAL LISTINGS REPORT**

January 2025

- New Listings in both doorman and non-doorman buildings posted double-digit increases compared to last month, ending a five month decline.
- Four-bedroom apartments in doorman buildings were the only category with an increase in new listings compared to a year ago.
- January saw average asking rents rise to \$6,116 in doorman buildings and \$4,280 in non-doorman buildings.
- The largest increase in asking rents over the past year was posted by three-bedroom apartments in non-doorman buildings.