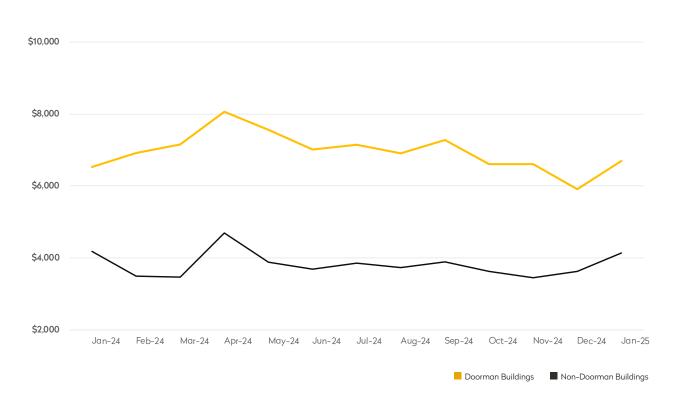

|            | JANUARY 2025 | DECEMBER 2024 | MONTHLY CHANGE | JANUARY 2024 | ANNUAL CHANGE |
|------------|--------------|---------------|----------------|--------------|---------------|
| Studios    | \$3,656      | \$3,763       | -3%            | \$3,383      | 8%            |
| 1-Bedrooms | \$4,888      | \$4,969       | -2%            | \$4,683      | 4%            |
| 2-Bedrooms | \$7,615      | \$7,661       | -1%            | \$7,318      | 4%            |
| 3-Bedrooms | \$15,440     | \$11,941      | 29%            | \$12,858     | 20%           |
| 4-Bedrooms | \$22,333     | \$15,524      | 44%            | \$19,448     | 15%           |
| All        | \$6,698      | \$5,911       | 13%            | \$6,526      | 3%            |

#### DOORMAN BUILDINGS

|            | JANUARY 2025 | DECEMBER 2024 | MONTHLY CHANGE | JANUARY 2024 | ANNUAL CHANGE |
|------------|--------------|---------------|----------------|--------------|---------------|
| Studios    | \$2,752      | \$2,703       | 2%             | \$2,510      | 10%           |
| 1-Bedrooms | \$3,118      | \$3,075       | 1%             | \$3,006      | 4%            |
| 2-Bedrooms | \$4,919      | \$4,025       | 22%            | \$3,862      | 27%           |
| 3-Bedrooms | \$13,057     | \$6,397       | 104%           | \$9,918      | 32%           |
| 4-Bedrooms | \$17,250     | \$18,094      | -5%            | \$14,359     | 20%           |
| All        | \$4,139      | \$3,628       | 14%            | \$4,182      | -1%           |