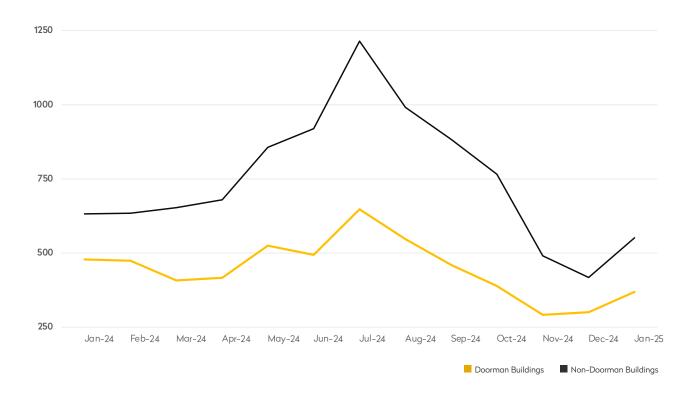

#### **NEW RENTAL LISTINGS REPORT**

January 2025

- New Listings in both doorman and non-doorman buildings posted double-digit increases compared to last month, ending a five month decline.
- Four-bedroom apartments in doorman buildings were the only category with an increase in new listings compared to a year ago.
- January saw average asking rents rise to \$6,116 in doorman buildings and \$4,280 in non-doorman buildings.
- The largest increase in asking rents over the past year was posted by three-bedroom apartments in non-doorman buildings.

**JANUARY 2025** 

|            | JANUARY 2025 | DECEMBER 2024 | MONTHLY CHANGE | JANUARY 2024 | ANNUAL CHANGE |
|------------|--------------|---------------|----------------|--------------|---------------|
| Studios    | 809          | 597           | 36%            | 865          | -6%           |
| 1-Bedrooms | 1,439        | 1,092         | 32%            | 1,663        | -13%          |
| 2-Bedrooms | 704          | 539           | 31%            | 855          | -18%          |
| 3-Bedrooms | 196          | 134           | 46%            | 237          | -17%          |
| 4-Bedrooms | 59           | 44            | 34%            | 51           | 16%           |
| All        | 3,221        | 2,411         | 34%            | 3,680        | -12%          |

#### DOORMAN BUILDINGS

|            | JANUARY 2025 | DECEMBER 2024 | MONTHLY CHANGE | JANUARY 2024 | ANNUAL CHANGE |
|------------|--------------|---------------|----------------|--------------|---------------|
| Studios    | 749          | 578           | 30%            | 768          | -2%           |
| 1-Bedrooms | 1,382        | 1,067         | 30%            | 1,555        | -11%          |
| 2-Bedrooms | 921          | 785           | 17%            | 1,130        | -18%          |
| 3-Bedrooms | 400          | 349           | 15%            | 465          | -14%          |
| 4-Bedrooms | 125          | 96            | 30%            | 130          | -4%           |
| All        | 3,591        | 2,890         | 24%            | 4,084        | -12%          |