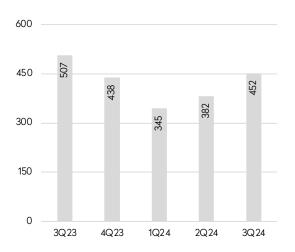

# Ulster County

Despite a significant drop in sales transactions, the median price was 8% higher than a year ago.

The county had a 5.2-month supply of homes for sale in 3Q24.

#### **Number of Sales**