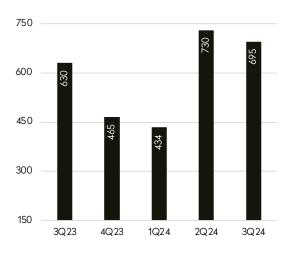

# Ulster County

Despite a significant drop in sales transactions, the median price was 8% higher than a year ago.

The county had a 5.2-month supply of homes for sale in 3Q24.

#### Median Sales Price