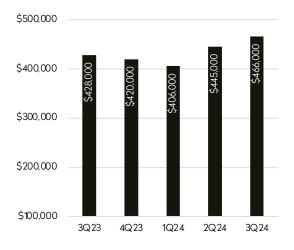

# **Dutchess County**

The median price climbed 9% over the last year to \$466,000.

While the supply of homes for sale has risen the past two quarters, it remains 13% lower than a year ago.

#### Median Sales Price