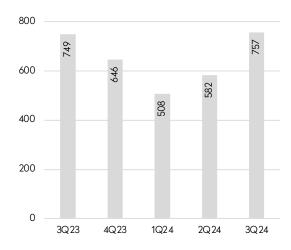

# Ulster County

Despite a significant drop in sales transactions, the median price was 8% higher than a year ago.

The county had a 5.2-month supply of homes for sale in 3Q24.

#### **Number of Sales**