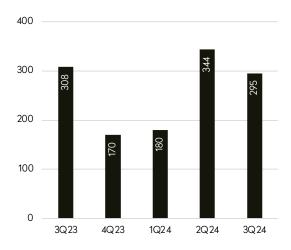

# **Dutchess County**

The median price climbed 9% over the last year to \$466,000.

While the supply of homes for sale has risen the past two quarters, it remains 13% lower than a year ago.

## **New Listings**