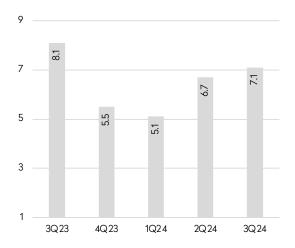

# **Dutchess County**

The median price climbed 9% over the last year to \$466,000.

While the supply of homes for sale has risen the past two quarters, it remains 13% lower than a year ago.