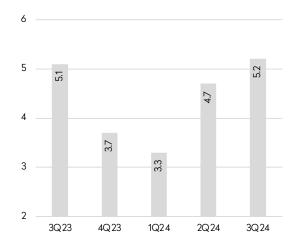

# Ulster County

Despite a significant drop in sales transactions, the median price was 8% higher than a year ago.

The county had a 5.2-month supply of homes for sale in 3Q24.

## **New Listings**