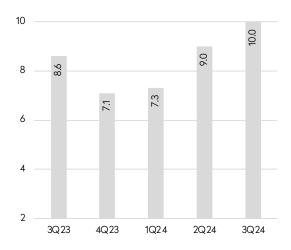

# Columbia County

At \$475,000, the median price was 4% higher than the previous quarter.

The third quarter saw the supply of homes for sale rise to 7.1 months.