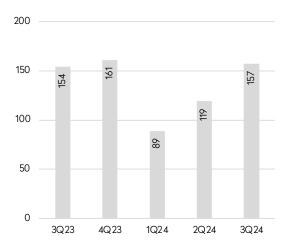

ar.

Dutchess County remains the tightest market in the third quarter.



# Columbia County

At \$475,000, the median price was 4% higher than the previous quarter.

The third quarter saw the supply of homes for sale rise to 7.1 months.

#### Median Sales Price



#### **Number of Sales**



## **New Listings**





# **Dutchess County**

The median price climbed 9% over the last year to \$466,000.

While the supply of homes for sale has risen the past two quarters, it remains 13% lower than a year ago.

#### Median Sales Price



#### **Number of Sales**



## **New Listings**





# Greene County

Compared to the third quarter of 2023, the median price climbed 10% to \$347,000.

The months' supply rose for the third straight quarter.

#### Median Sales Price



#### **Number of Sales**



## **New Listings**





# Ulster County

Despite a significant drop in sales transactions, the median price was 8% higher than a year ago.

The county had a 5.2-month supply of homes for sale in 3Q24.

#### Median Sales Price



#### **Number of Sales**



## **New Listings**





# Contact Us

# **THIRD QUARTER 2024**

Hudson Valley Market Report

#### **HUDSON VALLEY**

#### Hudson

526 Warren Street Hudson, NY 12534 518-828-0181

#### Rhinebeck

18 Garden Street Rhinebeck, NY 12572 Phone: 845-871-2700

#### **CORPORATE**

#### **Development Marketing**

451 West Broadway New York, NY 10012 212-521-5757

#### **BHS Relocation Services**

445 Park Avenue, 10th Floor New York, NY 10022 212-381-6521

# BHS THE Craft of Research

Data Source: New York State Association of Realtors, Inc.