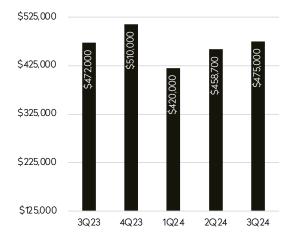

# Columbia County

At \$475,000, the median price was 4% higher than the previous quarter.

The third quarter saw the supply of homes for sale rise to 7.1 months.

#### Median Sales Price