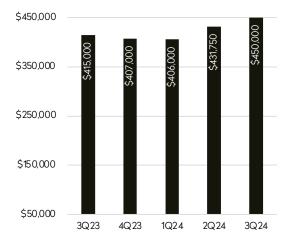

#### Median Sales Price

# Columbia County

At \$475,000, the median price was 4% higher than the previous quarter.

The third quarter saw the supply of homes for sale rise to 7.1 months.