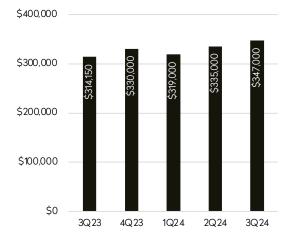

# Ulster County

Despite a significant drop in sales transactions, the median price was 8% higher than a year ago.

The county had a 5.2-month supply of homes for sale in 3Q24.

#### Median Sales Price