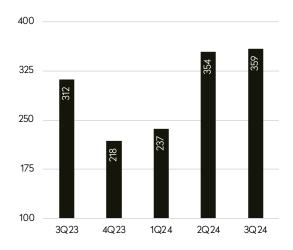

mains the tightest market in the third quarter.



# Columbia County

At \$475,000, the median price was 4% higher than the previous quarter.

The third quarter saw the supply of homes for sale rise to 7.1 months.

#### Median Sales Price



#### **Number of Sales**



## **New Listings**





# **Dutchess County**

The median price climbed 9% over the last year to \$466,000.

While the supply of homes for sale has risen the past two quarters, it remains 13% lower than a year ago.

#### Median Sales Price



#### **Number of Sales**



## **New Listings**





# Greene County

Compared to the third quarter of 2023, the median price climbed 10% to \$347,000.

The months' supply rose for the third straight quarter.

#### Median Sales Price



#### **Number of Sales**



## **New Listings**





# Ulster County

Despite a significant drop in sales transactions, the median price was 8% higher than a year ago.

The county had a 5.2-month supply of homes for sale in 3Q24.

#### Median Sales Price



#### **Number of Sales**



## **New Listings**





# Contact Us

# **THIRD QUARTER 2024**

Hudson Valley Market Report

#### **HUDSON VALLEY**

#### Hudson

526 Warren Street Hudson, NY 12534 518-828-0181

#### Rhinebeck

18 Garden Street Rhinebeck, NY 12572 Phone: 845-871-2700

#### **CORPORATE**

#### **Development Marketing**

451 West Broadway New York, NY 10012 212-521-5757

#### **BHS Relocation Services**

445 Park Avenue, 10th Floor New York, NY 10022 212-381-6521

# BHS THE Craft of Research

Data Source: New York State Association of Realtors, Inc.

©2024 by Brown Harris S