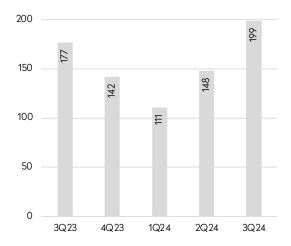

# **Dutchess County**

The median price climbed 9% over the last year to \$466,000.

While the supply of homes for sale has risen the past two quarters, it remains 13% lower than a year ago.

#### **Number of Sales**