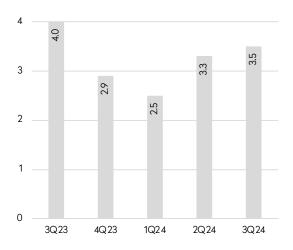

# Ulster County

Despite a significant drop in sales transactions, the median price was 8% higher than a year ago.

The county had a 5.2-month supply of homes for sale in 3Q24.