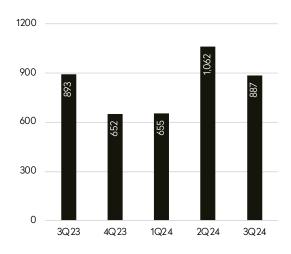

# Ulster County

Despite a significant drop in sales transactions, the median price was 8% higher than a year ago.

The county had a 5.2-month supply of homes for sale in 3Q24.

## **New Listings**