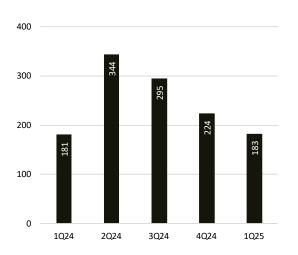

#### **New Listings**

Months' Supply of Homes for Sale

## FIRST QUARTER 2025 Dutchess County

The median sales price is up 13% from this time last year.

The supply of homes for sale increased 8% from last quarter.