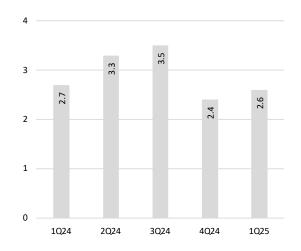

#### Months' Supply of Homes for Sale

## FIRST QUARTER 2025 Dutchess County

The median sales price is up 13% from this time last year.

The supply of homes for sale increased 8% from last quarter.