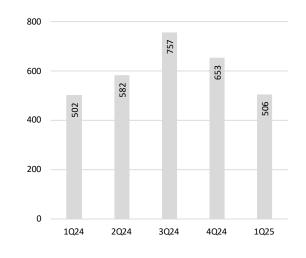

#### Number of Sales

## FIRST QUARTER 2025 Dutchess County

The median sales price is up 13% from this time last year.

The supply of homes for sale increased 8% from last quarter.