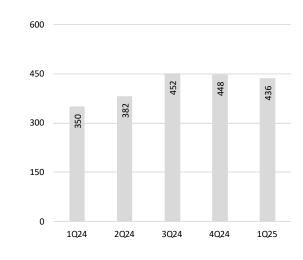

#### New Listings

#### **New Listings**

Months' Supply of Homes for Sale

## New Listings