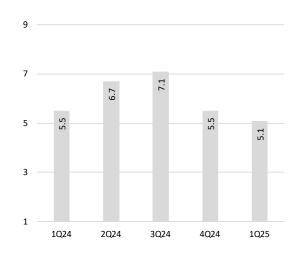

#### Months' Supply of Homes for Sale

## FIRST QUARTER 2025 Dutchess County

The median sales price is up 13% from this time last year.

The supply of homes for sale increased 8% from last quarter.