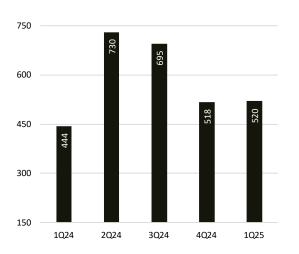

#### Number of Sales

## FIRST QUARTER 2025 Dutchess County

The median sales price is up 13% from this time last year.

The supply of homes for sale increased 8% from last quarter.