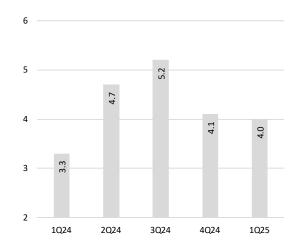

#### Months' Supply of Homes for Sale

## FIRST QUARTER 2025 Dutchess County

The median sales price is up 13% from this time last year.

The supply of homes for sale increased 8% from last quarter.