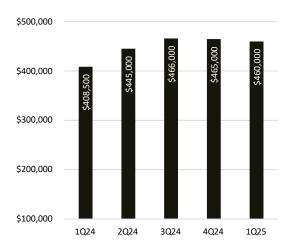

#### **Median Sales Price**

## FIRST QUARTER 2025 Dutchess County

The median sales price is up 13% from this time last year.

The supply of homes for sale increased 8% from last quarter.