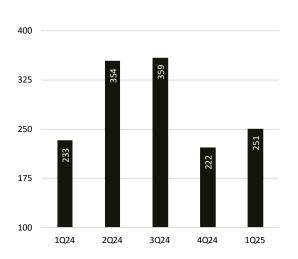

an sales price remains 10% higher than it was last year.

The first quarter showed the number of sales is up 12% as of a year ago.



#### **Median Sales Price**





#### New Listings



#### Months' Supply of Homes for Sale



## FIRST QUARTER 2025 Dutchess County

The median sales price is up 13% from this time last year.

The supply of homes for sale increased 8% from last quarter.



#### **Median Sales Price**

#### Number of Sales



#### **New Listings**



Months' Supply of Homes for Sale



#### FIRST QUARTER 2025

## Greene County

While dropping from 4Q24, the median sales price is 2% higher than it was this time last year.

New listings not only increased 8% from a year ago, but 13% from last quarter as well.



#### **Median Sales Price**



Number of Sales

## New Listings



#### Months' Supply of Homes for Sale



#### **FIRST QUARTER 2025**

# Ulster County

The median sales price is 3% higher than a year ago.

New listings are up 17% in the first quarter of 2025 compared to this time last year.



#### **Median Sales Price**



#### **New Listings**



Months' Supply of Homes for Sale



#### Number of Sales

# Contact Us

## FIRST QUARTER 2025

Hudson Valley Market Report

#### HUDSON VALLEY

#### Hudson

526 Warren Street Hudson, NY 12534 518-828-0181

#### Rhinebeck

18 Garden Street Rhinebeck, NY 12572 Phone: 845-871-2700

#### CORPORATE

#### **Development Marketing**

451 West Broadway New York, NY 10012 212-521-5757

#### **BHS Relocation Services**

445 Park Avenue, 10th Floor New York, NY 10022 212-381-6521

## BHS THE Craft of Research

#### Dat