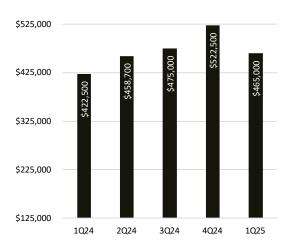

Brown Harris Stevens THE Craft of Research



HUDSON VALLEY

Dutchess County saw the largest increase in median price from a year ago, a **13%** rise.

Ulster County posted a double digit **INCREASE** in months' supply of homes for sale over the last year.



BHS THE Craft of Research 2

## FIRST QUARTER 2025 Columbia County

While dropping from the previous quarter, the median sales price remains 10% higher than it was last year.

The first quarter showed the number of sales is up 12% as of a year ago.



#### **Median Sales Price**





#### New Listings



#### Months' Supply of Homes for Sale



## FIRST QUARTER 2025 Dutchess County

The median sales price is up 13% from this time last year.

The supply of homes for sale increased 8% from last quarter.



#### **Median Sales Price**

#### Number of Sales



#### **New Listings**



Months' Supply of Homes for Sale



#### FIRST QUARTER 2025

## Greene County

While dropping from 4Q24, the median sales price is 2% higher than it was this time last year.

New listings not only increased 8% from a year ago, but 13% from last quarter as well.



#### **Median Sales Price**



Number of Sales

## New Listings



#### Months' Supply of Homes for Sale



#### **FIRST QUARTER 2025**

# Ulster County

The median sales price is 3% higher than a