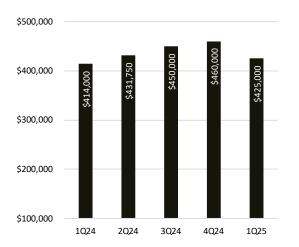

## FIRST QUARTER 2025 Columbia County

While dropping from the previous quarter, the median sales price remains 10% higher than it was last year.

The first quarter showed the number of sales is up 12% as of a year ago.

#### **Median Sales Price**

## FIRST QUARTER 2025 Dutchess County

The median sales price is up 13% from this time last year.

The supply of homes for sale increased 8% from last quarter.

## Greene County

While dropping from 4Q24, the median sales price is 2% higher than it was this time last year.

New listings not only increased 8% from a year ago, but 13% from last quarter as well.

#### **Median Sales Price**

Number of Sales

# Ulster County

The median sales price is 3% higher than a year ago.

New listings are up 17% in the first quarter of 2025 compared to this time last year.