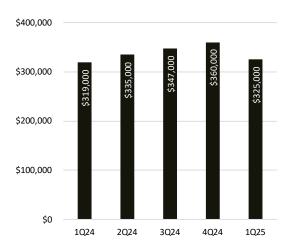

#### **Median Sales Price**

## FIRST QUARTER 2025 Dutchess County

The median sales price is up 13% from this time last year.

The supply of homes for sale increased 8% from last quarter.