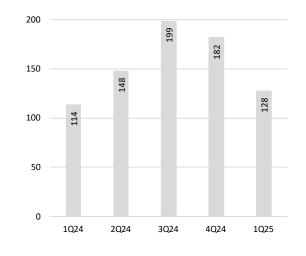

Brown Harris Stevens THE Craft of Research



HUDSON VALLEY

Dutchess County saw the largest increase in median price from a year ago, a **13%** rise.

Ulster County posted a double digit **INCREASE** in months' supply of homes for sale over the last year.



BHS THE Craft of Research 2

## FIRST QUARTER 2025 Columbia County

While dropping from the previous quarter, the median sales price remains 10% higher than it was last year.

The first quarter showed the number of sales is up 12% as of a year ago.



#### **Median Sales Price**





#### New Listings



#### Months' Supply of Homes for Sale



## FIRST QUARTER 2025 Dutchess County

The median sales price is up 13% from this time last year.

The supply of homes for sale increased 8% from last quarter.



#### **Median Sales Price**

#### Number of Sales



#### **New Listings**



Months' Supply of Homes for Sale



#### FIRST QUARTER 2025

## Greene County

While dropping from 4Q24, the median sales price is 2% higher than it was this time last year.

New listings not only increased 8% from a year ago, but 13% from last quarter as well.



#### **Median Sales Price**



Number of Sales

## New Listings



#### Months' Supply of Homes for Sale



#### **FIRST QUARTER 2025**

# Ulster County

The median sales price is 3% higher than a year ago.

New listings are up 17