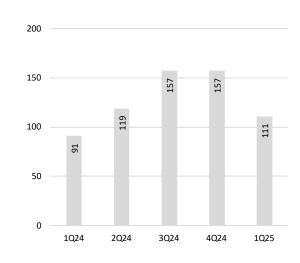

#### **New Listings**

Months' Supply of Homes for Sale

## FIRST QUARTER 2025 Dutchess County

The median sales price is up 13% from this time last year.

The supply of homes for sale increased 8% from last quarter.