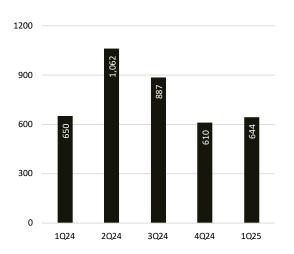

#### Number of Sales

## FIRST QUARTER 2025 Dutchess County

The median sales price is up 13% from this time last year.

The supply of homes for sale increased 8% from last quarter.