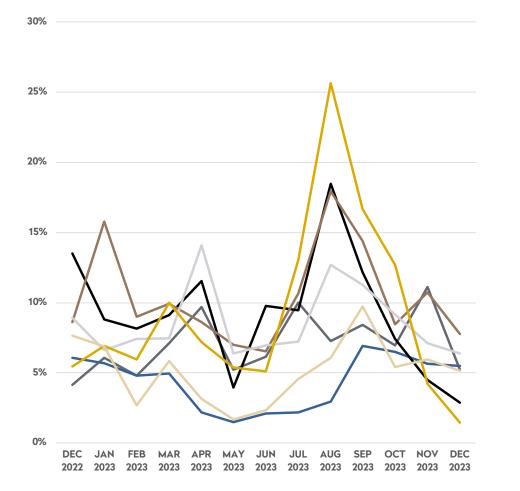

#### % OF NEW LISTINGS OFFERING CONCESSIONS

#### **RENTAL CONCESSIONS REPORT**

December 2023

- The number of new listings offering concessions dropped 32% from December 2022, to 5.47%.
- Midtown West posted the largest number of listings with concessions: 7.75%.
- Concessions in doorman buildings averaged 1.39 months in December—an 11% increase from a year ago.
- New listings Downtown, South of 14th Street, offered the highest average concession amounts at 1.51 months.