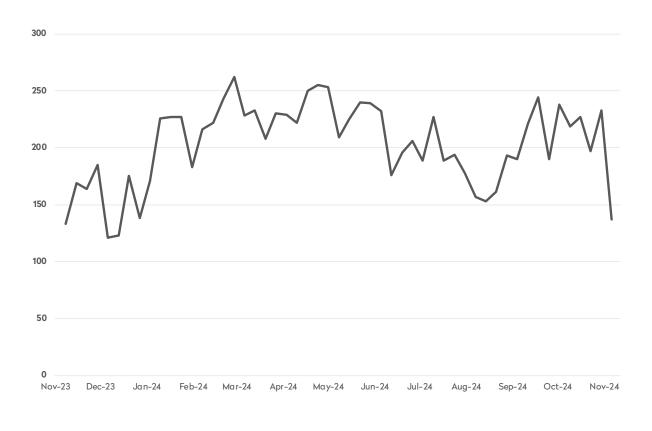

# NUMBER OF SIGNED CONTRACTS

- The steep decline in signed contracts last week can be attributed to the Thanksgiving holiday.
- Contract signings were 3% above last year's level.
- Apartments priced over \$5 million were the only price category without a decline in activity from the prior week.
- All market areas experienced a large decline in activity from the previous week, but most were up compared to a year ago.

# **NUMBER OF CONTRACTS**

| 11/30/2024 | 11/23/2024                                | WEEKLY CHANGE                                                                                                                                                                                                                | 12/2/2023                                                                                                                                                                                                                                                                                                                                                                                                                                  | YEARLY CHANGE                                                                                                                                                                                                                                                                                                                                                                                                                                             |
|------------|-------------------------------------------|------------------------------------------------------------------------------------------------------------------------------------------------------------------------------------------------------------------------------|--------------------------------------------------------------------------------------------------------------------------------------------------------------------------------------------------------------------------------------------------------------------------------------------------------------------------------------------------------------------------------------------------------------------------------------------|-----------------------------------------------------------------------------------------------------------------------------------------------------------------------------------------------------------------------------------------------------------------------------------------------------------------------------------------------------------------------------------------------------------------------------------------------------------|
| 119        | 198                                       | -40%                                                                                                                                                                                                                         | 115                                                                                                                                                                                                                                                                                                                                                                                                                                        | 3%                                                                                                                                                                                                                                                                                                                                                                                                                                                        |
| 18         | 35                                        | -49%                                                                                                                                                                                                                         | 18                                                                                                                                                                                                                                                                                                                                                                                                                                         | 0%                                                                                                                                                                                                                                                                                                                                                                                                                                                        |
| 58         | 108                                       | -46%                                                                                                                                                                                                                         | 59                                                                                                                                                                                                                                                                                                                                                                                                                                         | -2%                                                                                                                                                                                                                                                                                                                                                                                                                                                       |
| 79         | 125                                       | -37%                                                                                                                                                                                                                         | 74                                                                                                                                                                                                                                                                                                                                                                                                                                         | 7%                                                                                                                                                                                                                                                                                                                                                                                                                                                        |
| 53         | 81                                        | -35%                                                                                                                                                                                                                         | 59                                                                                                                                                                                                                                                                                                                                                                                                                                         | -10%                                                                                                                                                                                                                                                                                                                                                                                                                                                      |
| 36         | 78                                        | -54%                                                                                                                                                                                                                         | 41                                                                                                                                                                                                                                                                                                                                                                                                                                         | -12%                                                                                                                                                                                                                                                                                                                                                                                                                                                      |
| 22         | 34                                        | -35%                                                                                                                                                                                                                         | 19                                                                                                                                                                                                                                                                                                                                                                                                                                         | 16%                                                                                                                                                                                                                                                                                                                                                                                                                                                       |
| 8          | 22                                        | -64%                                                                                                                                                                                                                         | 7                                                                                                                                                                                                                                                                                                                                                                                                                                          | 14%                                                                                                                                                                                                                                                                                                                                                                                                                                                       |
| 18         | 18                                        | 0%                                                                                                                                                                                                                           | 7                                                                                                                                                                                                                                                                                                                                                                                                                                          | 157%                                                                                                                                                                                                                                                                                                                                                                                                                                                      |
| 36         | 67                                        | -46%                                                                                                                                                                                                                         | 37                                                                                                                                                                                                                                                                                                                                                                                                                                         | -3%                                                                                                                                                                                                                                                                                                                                                                                                                                                       |
| 19         | 41                                        | -54%                                                                                                                                                                                                                         | 23                                                                                                                                                                                                                                                                                                                                                                                                                                         | -17%                                                                                                                                                                                                                                                                                                                                                                                                                                                      |
| 22         | 46                                        | -52%                                                                                                                                                                                                                         | 21                                                                                                                                                                                                                                                                                                                                                                                                                                         | 5%                                                                                                                                                                                                                                                                                                                                                                                                                                                        |
| 18         | 23                                        | -22%                                                                                                                                                                                                                         | 17                                                                                                                                                                                                                                                                                                                                                                                                                                         | 6%                                                                                                                                                                                                                                                                                                                                                                                                                                                        |
| 30         | 41                                        | -27%                                                                                                                                                                                                                         | 27                                                                                                                                                                                                                                                                                                                                                                                                                                         | 11%                                                                                                                                                                                                                                                                                                                                                                                                                                                       |
| 12         | 15                                        | -20%                                                                                                                                                                                                                         | 8                                                                                                                                                                                                                                                                                                                                                                                                                                          | 50%                                                                                                                                                                                                                                                                                                                                                                                                                                                       |
|            | 119 18 58 79 53 36 22 8 18 36 19 22 18 30 | 119     198       18     35       58     108       79     125       53     81       36     78       22     34       8     22       18     18       36     67       19     41       22     46       18     23       30     41 | 119       198       -40%         18       35       -49%         58       108       -46%         79       125       -37%         53       81       -35%         36       78       -54%         22       34       -35%         8       22       -64%         18       18       0%         36       67       -46%         19       41       -54%         22       46       -52%         18       23       -22%         30       41       -27% | 119     198     -40%     115       18     35     -49%     18       58     108     -46%     59       79     125     -37%     74       53     81     -35%     59       36     78     -54%     41       22     34     -35%     19       8     22     -64%     7       18     18     0%     7       36     67     -46%     37       19     41     -54%     23       22     46     -52%     21       18     23     -22%     17       30     41     -27%     27 |