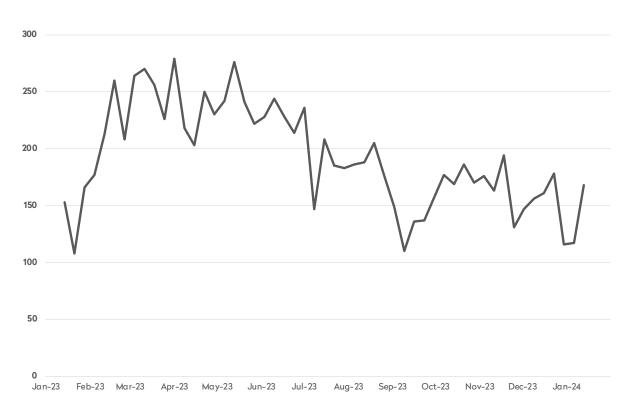

## NUMBER OF SIGNED CONTRACTS

- The number of signed contracts jumped 44% after the holiday week, and was 10% higher than a year ago.
- Resale contracts rose 43% last week, while new developments increased 48%.
- Apartments over \$5 million were the only price category with fewer contracts than the prior week.
- Midtown posted a 12% decline in signed contracts last week, making it the only market area where contracts fell.

## **NUMBER OF CONTRACTS**

| WEEK ENDING                | 1/13/2024 | 1/6/2024 | WEEKLY CHANGE | 1/14/2023 | YEARLY CHANGE |
|----------------------------|-----------|----------|---------------|-----------|---------------|
| Resale                     | 137       | 96       | 43%           | 122       | 12%           |
| New Development            | 31        | 21       | 48%           | 31        | 0%            |
| Condos                     | 74        | 48       | 54%           | 78        | -5%           |
| Co-ops                     | 94        | 69       | 36%           | 75        | 25%           |
| Less than \$1 million      | 74        | 47       | 57%           | 67        | 10%           |
| \$1 milllion - \$2 million | 44        | 28       | 57%           | 47        | -6%           |
| \$2 million – \$3 million  | 23        | 16       | 44%           | 16        | 44%           |
| \$3 million - \$5 million  | 15        | 13       | 15%           | 10        | 50%           |
| Greater than \$5 million   | 12        | 13       | -8%           | 13        | -8%           |
| East Side                  | 40        | 27       | 48%           | 28        | 43%           |
| West Side                  | 36        | 22       | 64%           | 25        | 44%           |
| Midtown                    | 23        | 26       | -12%          | 29        | -21%          |
| 14th - 34th Street         | 25        | 11       | 127%          | 24        | 4%            |
| South of 14th Street       | 30        | 21       | 43%           | 35        | -14%          |
| Upper Manhattan            | 14        | 10       | 40%           | 12        | 17%           |