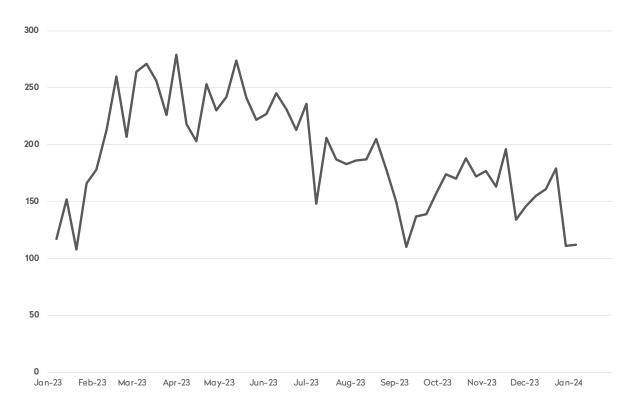

## NUMBER OF SIGNED CONTRACTS

- The number of signed contracts ticked up 1% last week but was 4% lower than a year ago.
- Resale contracts fell 3% from the week before, while new developments jumped 24%.
- The weekly increase in contract activity was isolated to apartments priced at \$2 million or more.
- Upper Manhattan had double the number of signed contracts as the previous week.