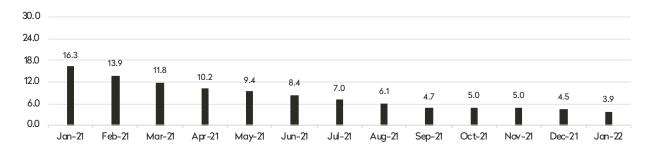

# **Inventory Report**

Generally 59th St. to 110th St., Hudson River to West of Fifth Ave.

# Months' Supply: All Apartments

#### Condominiums

|           | January 2022 |                | December 2021 |                | January 2021 |                |
|-----------|--------------|----------------|---------------|----------------|--------------|----------------|
|           | Listings     | Months' Supply | Listings      | Months' Supply | Listings     | Months' Supply |
| Studio    | 22           | 3.6            | 25            | 3.5            | 31           | 10.3           |
| 1-Bedroom | 92           | 3.2            | 128           | 4.5            | 164          | 12.8           |
| 2-Bedroom | 108          | 3.4            | 125           | 3.7            | 146          | 9.2            |
| 3+Bedroom | 179          | 6.1            | 197           | 7.0            | 212          | 16.1           |
| All       | 401          | 4.2            | 475           | 4.8            | 553          | 12.3           |

|           | January 2022 |                | December 2021 |                | January 2021 |                |
|-----------|--------------|----------------|---------------|----------------|--------------|----------------|
|           | Listings     | Months' Supply | Listings      | Months' Supply | Listings     | Months' Supply |
| Studio    | 68           | 3.5            | 79            | 3.8            | 103          | 12.4           |
| 1-Bedroom | 126          | 2.3            | 187           | 3.4            | 231          | 12.4           |
| 2-Bedroom | 98           | 2.1            | 137           | 2.6            | 180          | 9.8            |
| 3+Bedroom | 120          | 3.6            | 143           | 4.0            | 171          | 19.7           |
| All       | 412          | 2.7            | 546           | 3.3            | 685          | 12.7           |