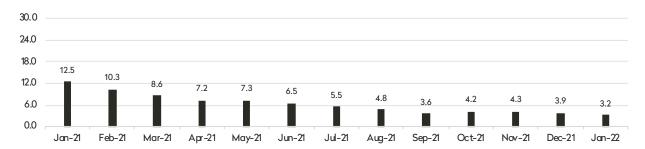

# **Inventory Report**

Generally 34th to 59th Street, Fifth Avenue to the East River

## January 2022 Inventory Report Midtown East

# Months' Supply: All Apartments

#### Condominiums

|           | January 2022 |                | December 2021 |                | January 2021 |                |
|-----------|--------------|----------------|---------------|----------------|--------------|----------------|
|           | Listings     | Months' Supply | Listings      | Months' Supply | Listings     | Months' Supply |
| Studio    | 18           | 2.2            | 25            | 3.1            | 46           | 34.5           |
| 1-Bedroom | 89           | 3.3            | 115           | 4.2            | 148          | 17.1           |
| 2-Bedroom | 110          | 4.8            | 123           | 5.2            | 146          | 23.7           |
| 3+Bedroom | 80           | 12.3           | 97            | 14.6           | 85           | 39.2           |
| All       | 297          | 4.6            | 360           | 5.5            | 425          | 23.2           |

|           | January 2022 |                | December 2021 |                | January 2021 |                |
|-----------|--------------|----------------|---------------|----------------|--------------|----------------|
|           | Listings     | Months' Supply | Listings      | Months' Supply | Listings     | Months' Supply |
| Studio    | 105          | 3.7            | 126           | 4.5            | 192          | 20.2           |
| 1-Bedroom | 232          | 5.7            | 272           | 6.2            | 300          | 19.8           |
| 2-Bedroom | 128          | 4.6            | 170           | 5.7            | 210          | 28.0           |
| 3+Bedroom | 77           | 7.2            | 101           | 9.3            | 111          | 51.2           |
| All       | 542          | 5.0            | 669           | 5.9            | 813          | 23.7           |