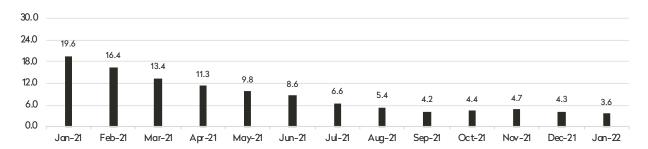

# **Inventory Report**

34th St. to 14th St.

## January 2022 Inventory Report **Downtown**

34th St. to 14th St.

# Months' Supply: All Apartments

#### Condominiums

|           | January 2022 |                | December 2021 |                | January 2021 |                |
|-----------|--------------|----------------|---------------|----------------|--------------|----------------|
|           | Listings     | Months' Supply | Listings      | Months' Supply | Listings     | Months' Supply |
| Studio    | 20           | 3.1            | 24            | 3.7            | 34           | 10.2           |
| 1-Bedroom | 100          | 2.8            | 126           | 3.6            | 168          | 22.4           |
| 2-Bedroom | 152          | 4.2            | 199           | 5.1            | 201          | 19.5           |
| 3+Bedroom | 126          | 6.5            | 155           | 7.1            | 212          | 36.3           |
| Loft      | 23           | 6.6            | 25            | 5.6            | 40           | 34.3           |
| All       | 421          | 4.2            | 529           | 5.0            | 655          | 23.3           |

|           | January 2022 |                | December 2021 |                | January 2021 |                |
|-----------|--------------|----------------|---------------|----------------|--------------|----------------|
|           | Listings     | Months' Supply | Listings      | Months' Supply | Listings     | Months' Supply |
| Studio    | 66           | 2.6            | 79            | 3.3            | 118          | 18.6           |
| 1-Bedroom | 97           | 2.3            | 121           | 2.7            | 181          | 12.1           |
| 2-Bedroom | 52           | 3.4            | 62            | 4.1            | 68           | 14.6           |
| 3+Bedroom | 25           | 5.8            | 35            | 7.5            | 35           | 70.0           |
| Loft      | 32           | 4.6            | 40            | 5.3            | 47           | 28.2           |
| All       | 272          | 2.9            | 337           | 3.5            | 449          | 15.9           |