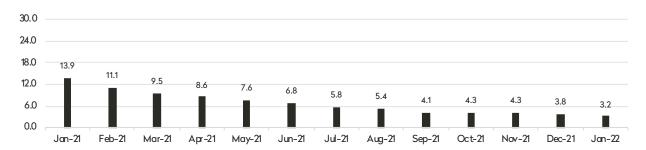

# **Inventory Report**

South of 14th St.

# January 2022 Inventory Report **Downtown**

South of 14th St.

# Months' Supply: All Apartments

#### Condominiums

|           | Jani     | uary 2022      | Dece     | ember 2021     | Jan      | uary 2021      |
|-----------|----------|----------------|----------|----------------|----------|----------------|
|           | Listings | Months' Supply | Listings | Months' Supply | Listings | Months' Supply |
| Studio    | 57       | 3.1            | 64       | 3.5            | 90       | 23.5           |
| 1-Bedroom | 187      | 3.3            | 225      | 3.8            | 277      | 14.2           |
| 2-Bedroom | 217      | 3.0            | 253      | 3.4            | 358      | 14.4           |
| 3+Bedroom | 211      | 5.1            | 240      | 5.8            | 307      | 20.5           |
| Loft      | 61       | 3.2            | 84       | 4.7            | 106      | 15.5           |
| All       | 733      | 3.5            | 866      | 4.1            | 1,138    | 16.3           |

|           | Jani     | uary 2022      | December 2021 |                | January 2021 |                |
|-----------|----------|----------------|---------------|----------------|--------------|----------------|
|           | Listings | Months' Supply | Listings      | Months' Supply | Listings     | Months' Supply |
| Studio    | 57       | 2.7            | 79            | 3.8            | 105          | 10.9           |
| 1-Bedroom | 120      | 2.1            | 161           | 2.8            | 200          | 9.1            |
| 2-Bedroom | 81       | 2.3            | 99            | 2.9            | 131          | 11.4           |
| 3+Bedroom | 54       | 4.3            | 65            | 4.4            | 64           | 20.2           |
| Loft      | 51       | 5.0            | 61            | 5.2            | 58           | 10.9           |
| All       | 363      | 2.7            | 465           | 3.3            | 558          | 10.8           |