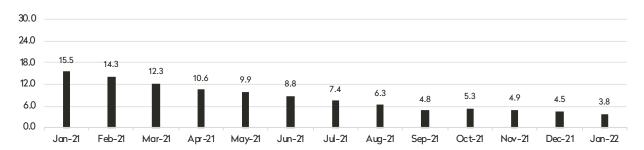

# **Inventory Report**

Generally 59th St. to 110th St., Hudson River to West of Fifth Ave.

# Months' Supply: All Apartments

#### Condominiums

|           | January 2022 |                | December 2021 |                | January 2021 |                |
|-----------|--------------|----------------|---------------|----------------|--------------|----------------|
|           | Listings     | Months' Supply | Listings      | Months' Supply | Listings     | Months' Supply |
| Studio    | 22           | 3.6            | 25            | 3.5            | 31           | 10.3           |
| 1-Bedroom | 92           | 3.2            | 128           | 4.5            | 164          | 12.8           |
| 2-Bedroom | 108          | 3.4            | 125           | 3.7            | 146          | 9.2            |
| 3+Bedroom | 179          | 6.1            | 197           | 7.0            | 212          | 16.1           |
| All       | 401          | 4.2            | 475           | 4.8            | 553          | 12.3           |

|           | January 2022 |                | December 2021 |                | January 2021 |                |
|-----------|--------------|----------------|---------------|----------------|--------------|----------------|
|           | Listings     | Months' Supply | Listings      | Months' Supply | Listings     | Months' Supply |
| Studio    | 68           | 3.5            | 79            | 3.8            | 103          | 12.4           |
| 1-Bedroom | 126          | 2.3            | 187           | 3.4            | 231          | 12.4           |
| 2-Bedroom | 98           | 2.1            | 137           | 2.6            | 180          | 9.8            |
| 3+Bedroom | 120          | 3.6            | 143           | 4.0            | 171          | 19.7           |
| All       | 412          | 2.7            | 546           | 3.3            | 685          | 12.7           |