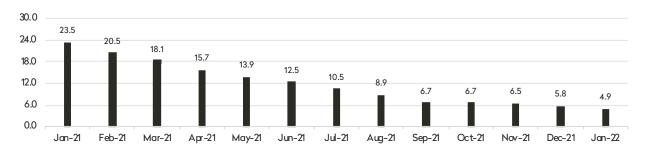

# **Inventory Report**

Generally 34th to 59th Street, Hudson River to West of Fifth Avenue

## January 2022 Inventory Report Midtown West

# Months' Supply: All Apartments

#### Condominiums

|           | January 2022 |                | December 2021 |                | January 2021 |                |
|-----------|--------------|----------------|---------------|----------------|--------------|----------------|
|           | Listings     | Months' Supply | Listings      | Months' Supply | Listings     | Months' Supply |
| Studio    | 34           | 4.6            | 41            | 5.2            | 49           | 13.4           |
| 1-Bedroom | 145          | 7.2            | 141           | 6.0            | 188          | 22.1           |
| 2-Bedroom | 117          | 7.0            | 124           | 7.0            | 179          | 25.6           |
| 3+Bedroom | 110          | 9.7            | 129           | 11.1           | 136          | 29.1           |
| All       | 406          | 7.3            | 435           | 7.2            | 552          | 23.2           |

|           | January 2022 |                | December 2021 |                | January 2021 |                |
|-----------|--------------|----------------|---------------|----------------|--------------|----------------|
|           | Listings     | Months' Supply | Listings      | Months' Supply | Listings     | Months' Supply |
| Studio    | 27           | 4.6            | 34            | 5.0            | 32           | 21.3           |
| 1-Bedroom | 35           | 3.2            | 57            | 4.6            | 84           | 24.0           |
| 2-Bedroom | 28           | 5.8            | 30            | 4.6            | 47           | 25.6           |
| 3+Bedroom | 18           | 27.0           | 17            | 25.5           | 18           | -              |
| All       | 108          | 4.9            | 138           | 5.2            | 181          | 26.5           |