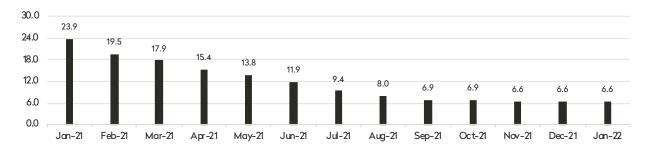

# January 2022 *Highlights*

Manhattan had a 3.9-month supply of apartments for sale at the beginning of January, the lowest figure since February 2016.

The months' supply for condos dropped 12% from last month, while co-ops decreased 17%.

The West Side, and Downtown south of 14th Street were the tightest markets in January, each with a 3.2-month supply of apartments for sale.