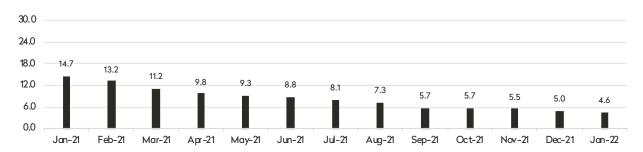

# **Inventory Report**

Generally North of 96th Street on the East Side, and 110th St. on the West Side

BHS THE Craft OF Research 17

## January 2022 Inventory Report Upper Manhattan

# Months' Supply: All Apartments

#### Condominiums

|           | Jani     | uary 2022      | Dece     | ember 2021     | January 2021 |                |
|-----------|----------|----------------|----------|----------------|--------------|----------------|
|           | Listings | Months' Supply | Listings | Months' Supply | Listings     | Months' Supply |
| Studio    | 23       | 6.3            | 27       | 7.4            | 18           | 15.4           |
| 1-Bedroom | 73       | 4.3            | 85       | 4.9            | 80           | 15.5           |
| 2-Bedroom | 86       | 3.9            | 95       | 3.7            | 146          | 15.1           |
| 3+Bedroom | 76       | 6.0            | 83       | 6.2            | 81           | 17.4           |
| All       | 258      | 4.7            | 290      | 4.8            | 325          | 15.7           |

|           | January 2022<br>Listings Months' Supply |                | December 2021 |                | January 2021 |                |
|-----------|-----------------------------------------|----------------|---------------|----------------|--------------|----------------|
|           | Listings                                | Months' Supply | Listings      | Months' Supply | Listings     | Months' Supply |
| Studio    | 13                                      | 3.5            | 15            | 5.0            | 3            | 2.6            |
| 1-Bedroom | 95                                      | 4.8            | 97            | 4.9            | 85           | 9.4            |
| 2-Bedroom | 98                                      | 4.4            | 119           | 5.3            | 133          | 20.0           |
| 3+Bedroom | 46                                      | 4.9            | 53            | 5.9            | 59           | 16.1           |
| All       | 252                                     | 4.6            | 284           | 5.2            | 280          | 13.7           |