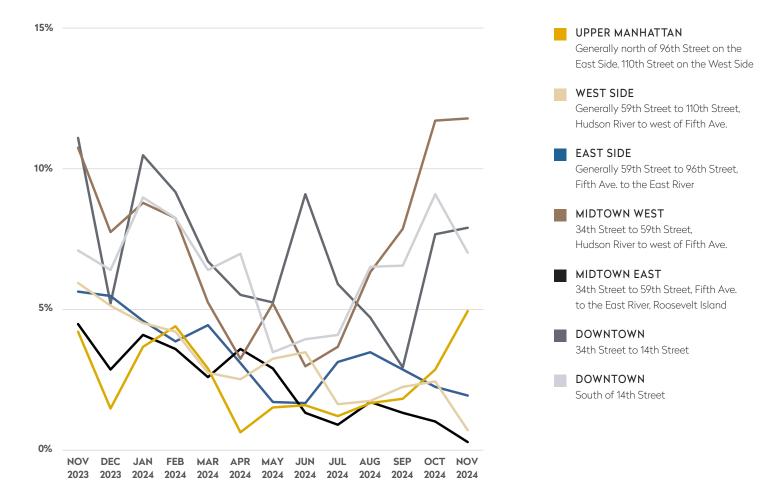

### November 2024

- · Compared to last month, doorman buildings saw the number of new listings offering concessions drop 10%.
- The Midtown West market area offered the highest number of listings with concessions, 11.8%, in November.
- Doorman buildings saw the total average concession amount offered dip 3% from October.
- Upper Manhattan posted the highest total average concession amount with 2.0 months.

# **Total Concessions**

### % OF NEW LISTINGS OFFERING CONCESSIONS