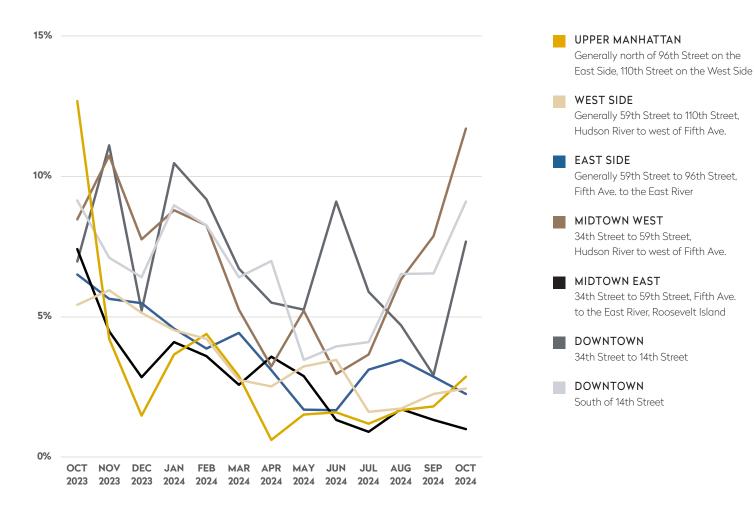

#### % OF NEW LISTINGS OFFERING CONCESSIONS

#### **RENTAL CONCESSIONS REPORT**

October 2024

- October saw an increase of 54% in new listings offering concessions compared to last month.
- The market area offering the highest number of listings with concessions was the West Side with 11.70%.
- Total average concessions in doorman buildings ticked up slightly from last month.
- At 2.53 months, new listings on the West Side once again offered the highest total average concessions.