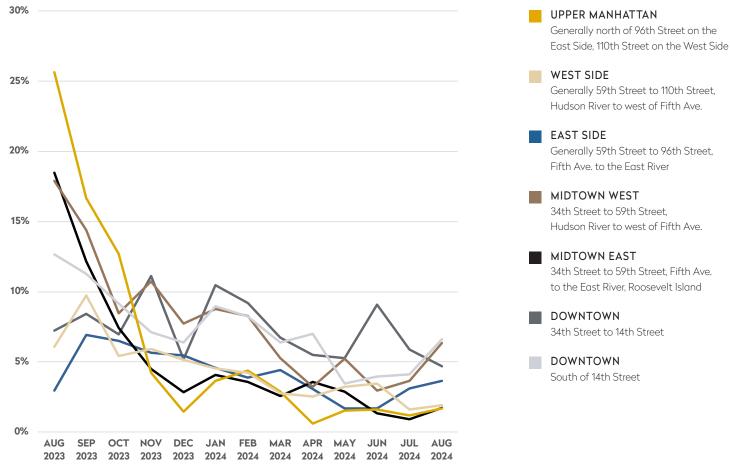

#### August 2024

- While down significantly from a year ago, August saw the percentage of listings in doorman building that were offering concession rise to 4.32%.
- The market area offering the highest number of listings with concessions was Downtown, South of 14th Street, with 6.63%.
- Despite the rise in the percent of listings offering concessions the average total concession continues to decline and now stands at 1.1-month.
- The West Side and Downtown, South of 14th St, offered the highest average total concessions in August with 1.25 months.

#### % OF NEW LISTINGS OFFERING CONCESSIONS

Generally 59th Street to 110th Street, Hudson River to west of Fifth Ave. EAST SIDE Generally 59th Street to 96th Street, Fifth Ave. to the East River MIDTOWN WEST

- 34th Street to 59th Street, Hudson River to west of Fifth Ave.
- MIDTOWN EAST 34th Street to 59th Street, Fifth Ave. to the East River, Roosevelt Island
- DOWNTOWN 34th Street to 14th Street
- DOWNTOWN South of 14th Street