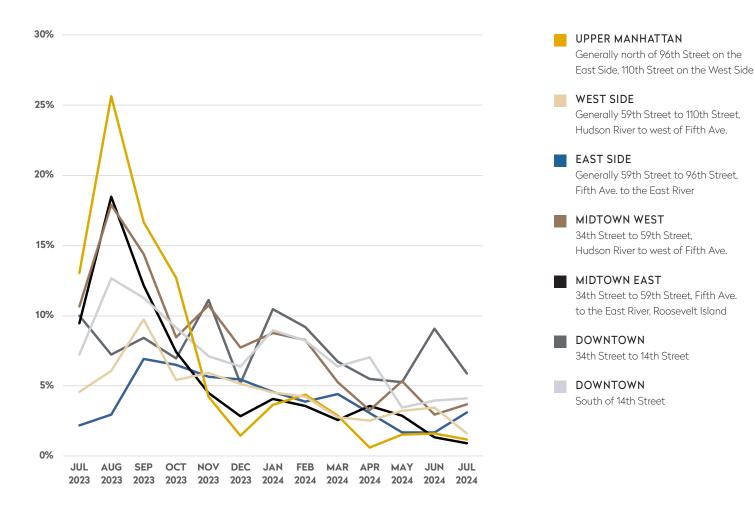

#### **RENTAL CONCESSIONS REPORT**

July 2024

- The percentage of listings in doorman buildings offering concessions declined 13% from June to 3.39%.
- Downtown between 14th and 34th Street remains the market area with the largest number of listings with concessions: 5.89%.
- In July, doorman buildings averaged 1.21 months in total concessions, a decrease of 8% from a year ago.
- At 1.87 months, Midtown East garnered the highest average total concessions in July.

#### % OF NEW LISTINGS OFFERING CONCESSIONS