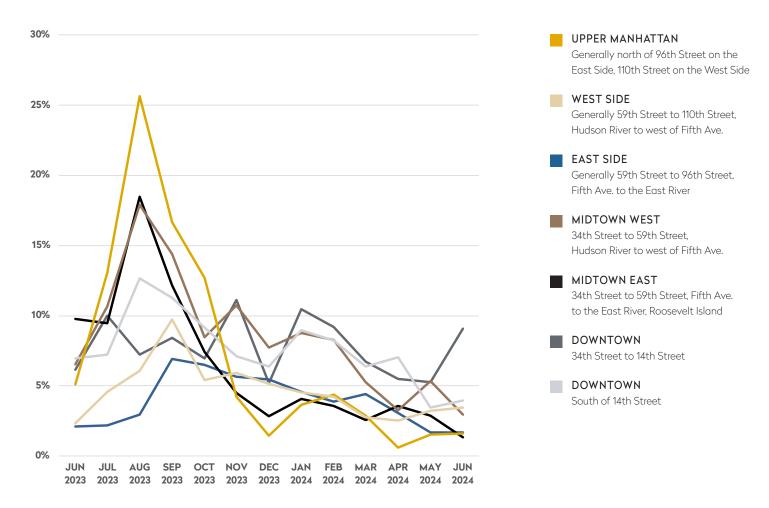

# **Total Concessions**

### % OF NEW LISTINGS OFFERING CONCESSIONS

### June 2024

- · While increasing from May, the percentage of listings in doorman buildings offering concessions is down 33% from a year ago.
- The market area offering the highest number of listings with concessions was Downtown between 14th and 34th Streets with 9.10%.
- Doorman buildings averaged 1.24 months in total concessions in June, a decline of 5% from a month ago.
- The highest average concessions in June were posted in Midtown East with 2.0 months.