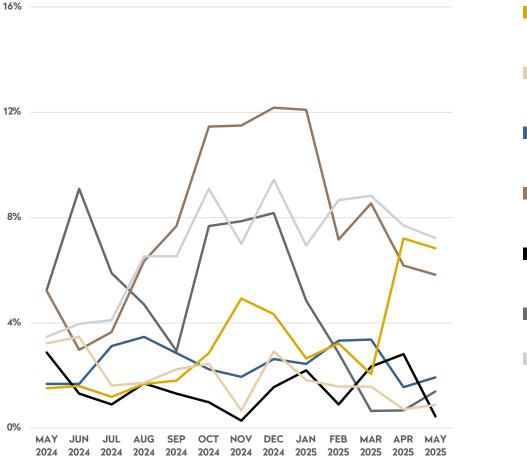

# % OF NEW LISTINGS OFFERING CONCESSIONS

# RENTAL CONCESSIONS REPORT

May 2025

- The percentage of new listings in doorman buildings offering concessions was virtually unchanged from a year ago.
- In May, the market area with the highest amount of listings offering concessions, 7.23%, continues to be Downtown, South of 14th Street.
- Doorman buildings averaged 1.0 month in total concessions in May, a decline of 9% from a month ago.
- Upper Manhattan posted the highest average total concessions with 1.9 months.