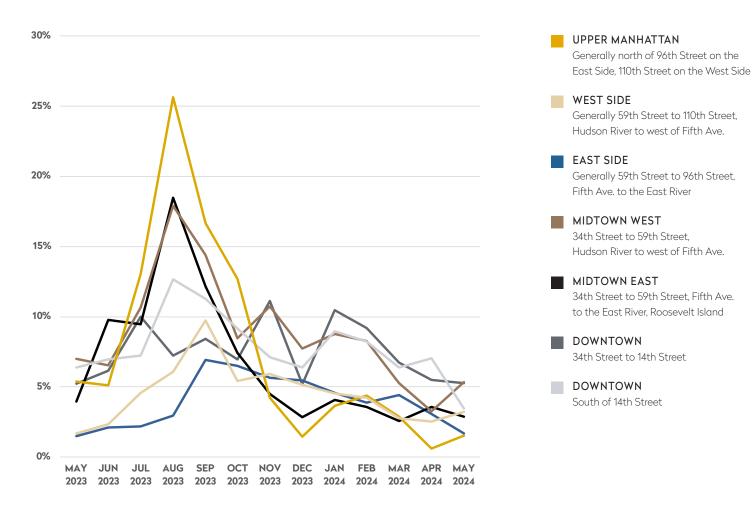

#### **RENTAL CONCESSIONS REPORT**

May 2024

- In May, the number of listings in doorman buildings offering concessions dropped below 4% for the first time since we began reporting on concession activity.
- The Midtown West market area posted the highest percentage of listings offering concessions, 5.33%.
- While the percentage of listings with concessions is down, the average amount of total concessions rose 11% from last month.
- Listings in Midtown East offered the highest average total concession amounts, 1.75-months.

#### % OF NEW LISTINGS OFFERING CONCESSIONS