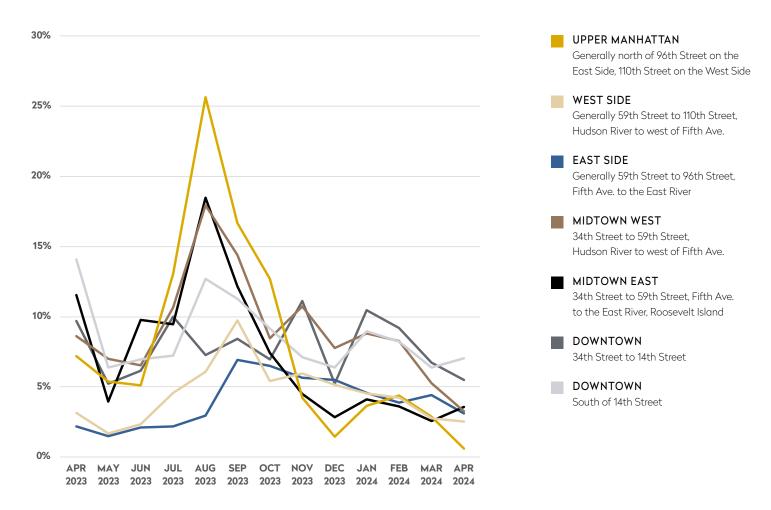

#### April 2024

- April saw the percentage of new listings offering concessions drop 10% from the prior month.
- With 7.03% of new listings offering concessions, Downtown South of 14th Street, is the highest of any market area.
- Doorman buildings saw the average total concessions decline in April to 1.17 months.
- Midtown West offered the highest average total concessions at 1.45 months.

#### % OF NEW LISTINGS OFFERING CONCESSIONS