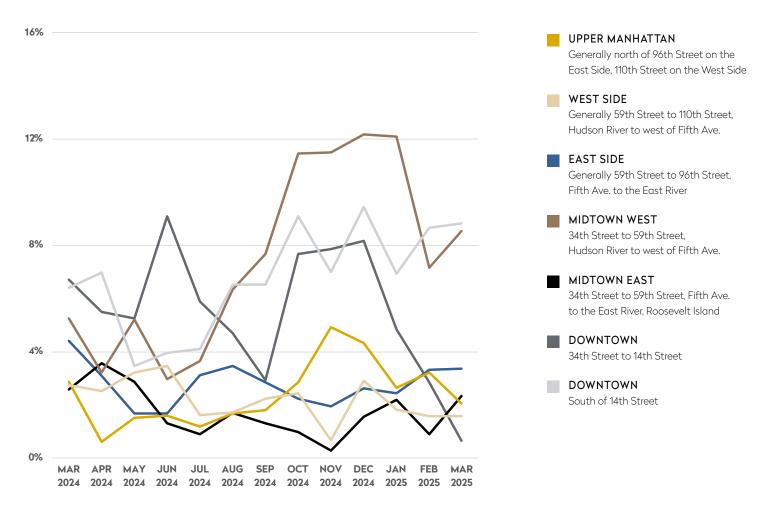

#### **RENTAL CONCESSIONS REPORT**

March 2025

- While increasing from February, the percentage of listings in doorman buildings offering concessions were slightly less than a year ago.
- At 8.82%, Downtown, South of 14th Street, remained the market area with the highest percentage of listings offering concessions.
- Doorman buildings averaged 1.11 months in total concessions in March, declining for the third straight month.
- Listings on the East Side offered the highest average total concession amounts, 1.77-months.

#### % OF NEW LISTINGS OFFERING CONCESSIONS

#### AVERAGE CONCESSIONS IN MONTHS

|                      | MAR<br>2025 | FEB<br>2025 | JAN<br>2025 | DEC<br>2024 | NOV<br>2024 | ОСТ<br>2024 | SEP<br>2024 | AUG<br>2024 | JUL<br>2024 | JUN<br>2024 | MAY<br>2024 | APR<br>2024 | MAR<br>2024 |
|----------------------|-------------|-------------|-------------|-------------|-------------|-------------|-------------|-------------|-------------|-------------|-------------|-------------|-------------|
| 14TH - 34TH STREET   | 0.88        | 1.32        | 1.42        | 1.38        | 1.44        | 1.46        | 1.32        | 1.25        | 0.92        | 1.19        | 1.37        | 1.38        | 1.72        |
| EAST SIDE            | 1.77        | 1.48        | 1.26        | 1.19        | 1.17        | 1.44        | 1.06        | 1.18        | 1.33        | 1.00        | 1.00        | 1.12        | 1.02        |
| MIDTOWN EAST         | 1.63        | 2.13        | 1.80        | 1.60        | 1.00        | 1.36        | 1.10        | 1.06        | 1.87        | 2.00        | 1.75        | 0.85        | 1.48        |
| MIDTOWN WEST         | 1.09        | 1.20        | 1.14        | 1.31        | 1.24        | 1.36        | 1.53        | 1.03        | 1.08        | 1.10        | 1.11        | 1.45        | 1.12        |
| SOUTH OF 14TH STREET | 0.92        | 1.03        | 1.14        | 1.34        | 1.48        | 1.33        | 1.38        | 1.09        | 1.28        | 1.03        | 1.21        | 1.05        | 1.40        |
| UPPER MANHATTAN      | 1.00        | 1.60        | 1.40        | 3.50        | 2.00        | 1.40        | 0.93        | 1.05        | 1.17        | 1.40        | 1.33        | 1.00        | 0.93        |
| WEST SIDE            | 1.43        | 0.99        | 0.71        | 1.23        | 1.50        | 2.53        | 1.97        | 1.39        | 1.80        | 1.75        | 1.33        | 1.28        | 1.23        |
| TOTAL                | 1.11        | 1.19        | 1.21        | 1.41        | 1.39        | 1.43        | 1.41        | 1.12        | 1.21        | 1.24        | 1.30        | 1.17        | 1.35        |