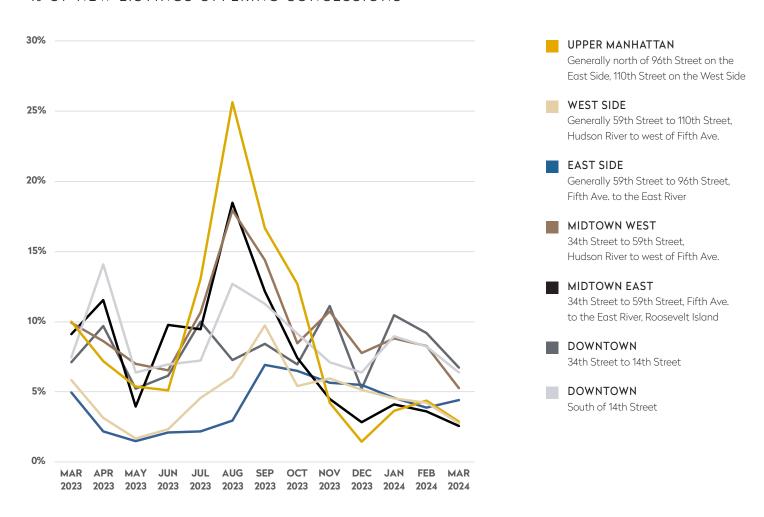

#### % OF NEW LISTINGS OFFERING CONCESSIONS

#### March 2024

- In March, doorman buildings posted the lowest percentage of listings offering concessions since May 2023, 4.82%.
- While dropping to 6.72% from last month, Downtown between 14th and 34th Streets remains the market area with the highest percentage of listings that offered concessions.
- Average concessions in doorman buildings declined 8% in March to 1.35 months.
- At 1.72 months, Downtown between 14th and 34th Streets garnered the highest average concessions in March.