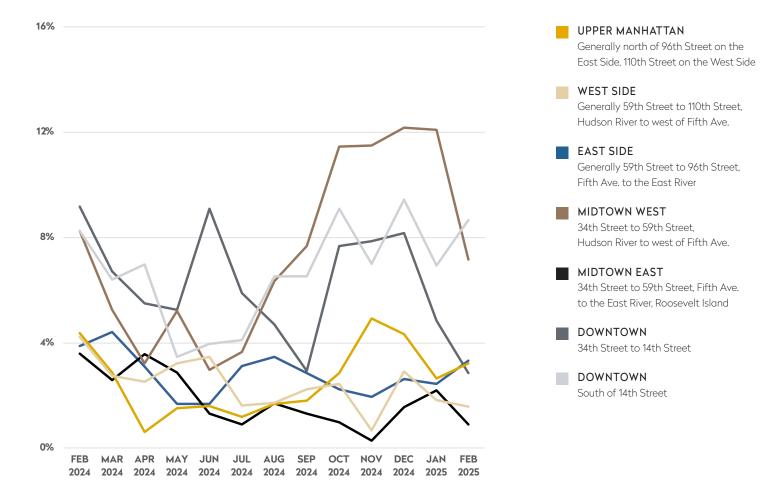

### February 2025

- February saw the percentage of new listings offering concessions drop 21% from the prior month.
- Downtown, South of 14th Street, posted the largest number of listings with concessions at 8.66%.
- Total average concessions dipped slightly from January to 1.19 months.
- The highest average concessions in February were posted in Midtown East with 2.13 months.

### % OF NEW LISTINGS OFFERING CONCESSIONS